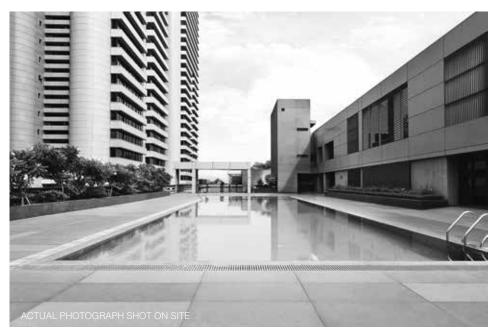

THE POOL AT THE CLUBHOUSE

### The Clubhouse

Godrej Platinum's fully equipped state-of-the-art clubhouse offers both a sense of space and well appointed amenities. Enjoy a wealth of facilities and activities in the common areas of the towers.

Clock a few laps at the pool; tap your feet to rhythm at the aerobics studio; and if you need some tranquility, practice yoga either in the Studio or on the open-roof terrace. Burn some calories at the fully equipped gym or ace a few serves at the tennis court. Win a few games at the pool and billiards table or settle down in a comfortable corner of the well-stocked library and reading room.

Or better still meet friends for an interesting game of cards, carom or chess.

Ready To Use Platinum Club Privileges

3066 sq mt of ready Luxury Amenities

SWIMMING POOL

Begin your day with a refreshing swim in the podium level swimming pool which combines both privacy and open skies. With an additional children's pool adjacent, the whole family can get together for a fun-filled splash over the weekends.