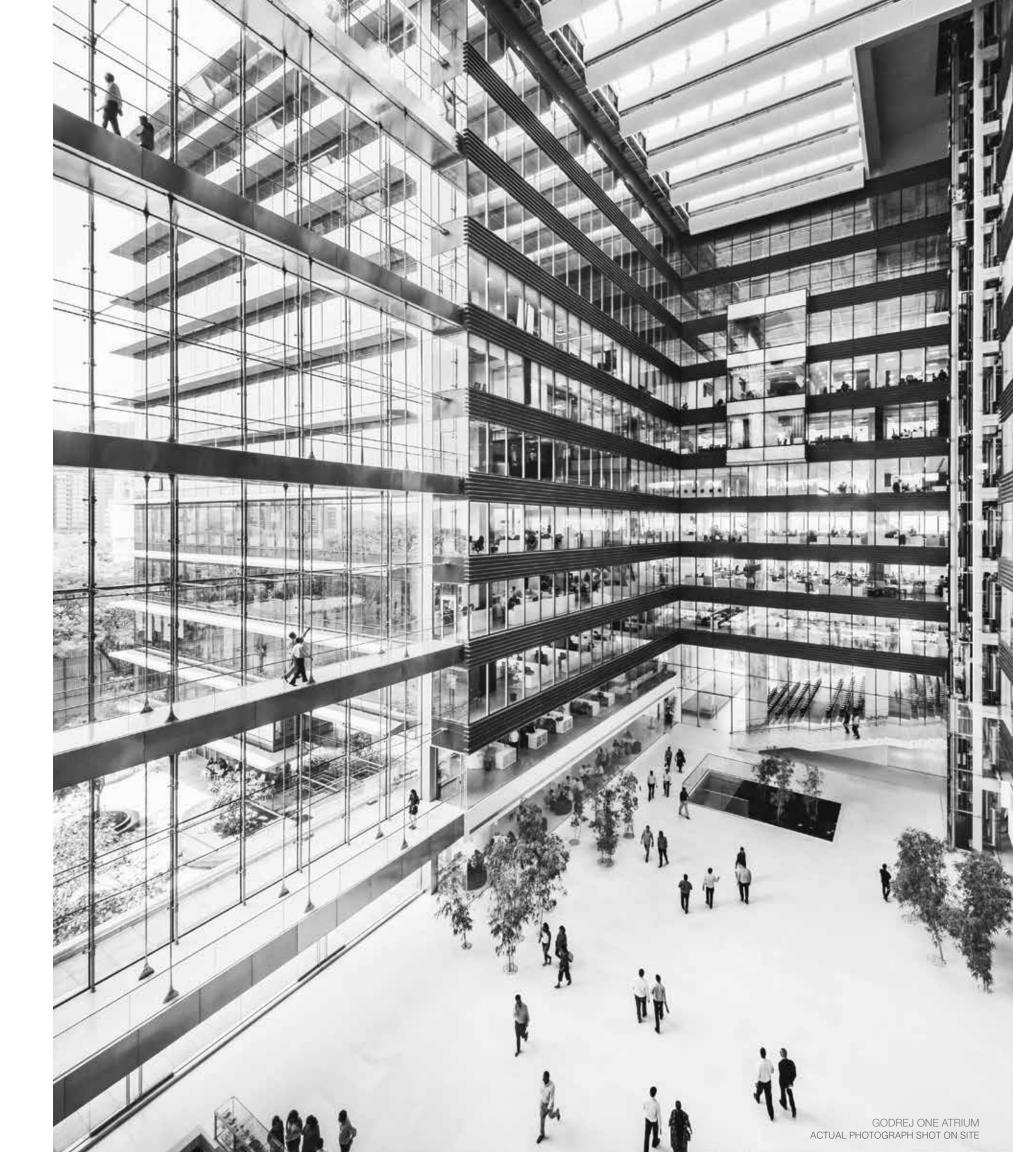

### Godrej One

Godrej One, is the first delivered asset of The Trees Master plan. The name is symbolic, as the building brings together our group companies under one roof and represents step one of our larger plans for Vikhroli's development.

The building is designed and landscaped to provide stunning views of the surrounding plazas, gardens and mangroves. There are a host of public programming amenities on offer. The large entrance lobby has an interesting mix of high-end retail stores like Starbucks, BBLUNT and Nature's Basket, a food court and crèche facilities. The Central Atrium, opens up to conference rooms, a 250 seater auditorium, an Espresso Bar, a food court, library and open exhibition spaces.