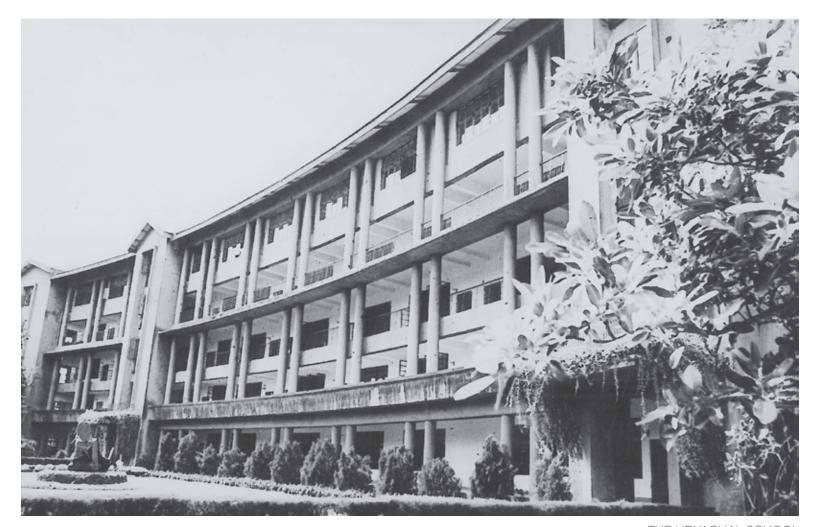

With care and thought taken to provide a nurturing and holistic environment for all employees, a well laid out industrial township was created. Quality education, good healthcare and sound housing infrastructure were the building blocks of this township.

PIROJSHA GODREJ AND OTHERS ASSESSING THE LAND IN VIKHROLI; PHOTO CREDIT: GODREJ ARCHIVES

THE UDYACHAL SCHOOL

GODREJ MEMORIAL HOSPITAL

PANDIT JAWAHARLAL NEHRU TYPING ON THE GODREJ ALL - INDIAN TYPEWRITER AT THE AVADI CONGRESS IN MADRAS. PHOTO PUBLISHED IN THE TIMES OF INDIA SUPPLEMENT IN 1955.