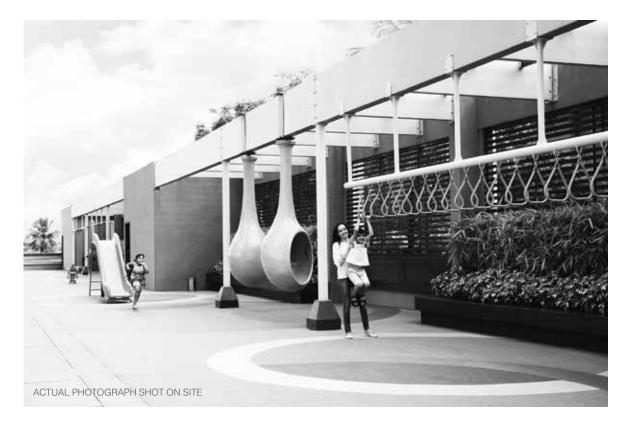

KID'S PLAY AREA AT THE PODIUM

Leave your worries behind as children frolic in the secure, traffic free play zone safely enclosed on the podium. Kids will be thrilled to monkey around with the variety of fun and challenging apparatus which line the area. Specialized flooring helps soften the occasional tumble as they dash away to their next adventure.