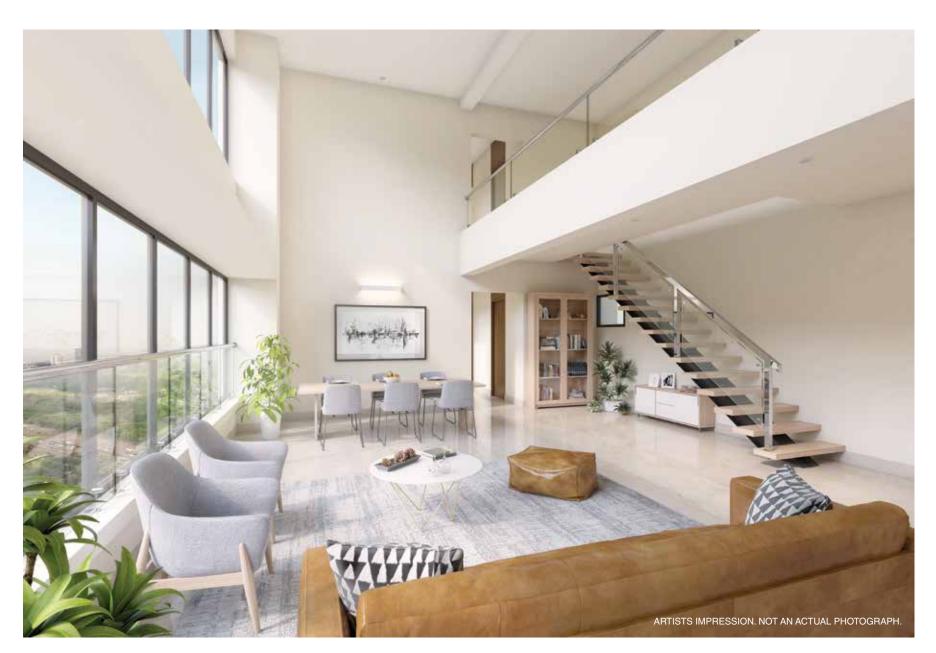

Home to the most generous of our apartments at Godrej Platinum, the signature tower upgrades specifications to match the luxurious feeling of spaciousness.

MASTER BEDROOM WITH INFINITY LOUNGE

Serene escape is what the infinity lounge offers. Unique to our signature tower, the highly adaptable space offers panoramic views of the mangroves. Engineered to a high degree of quality to ensure uninterrupted views, the fully glazed window is your calm retreat from the pace of the city.

Bespoke finishes include Italian marble, Burmese teak and Brazilian wood veneers with German bath fittings.

Platinum penthouses are a treasured few. Awash with light, these villas in the sky offer expansive views from every room.