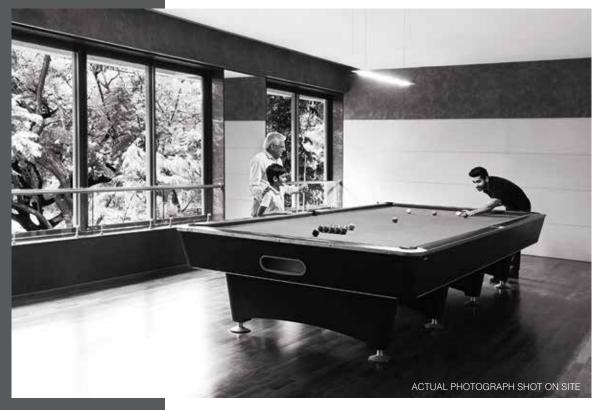

BILLIARDS & POOL

A session at the Pool table is an exciting way to unwind at the end of a busy day. Share some laughs with your friends in this cozy chill out zone. The warmth of the wood-finished floors and muted lighting help create a relaxed mood for conversations and games.