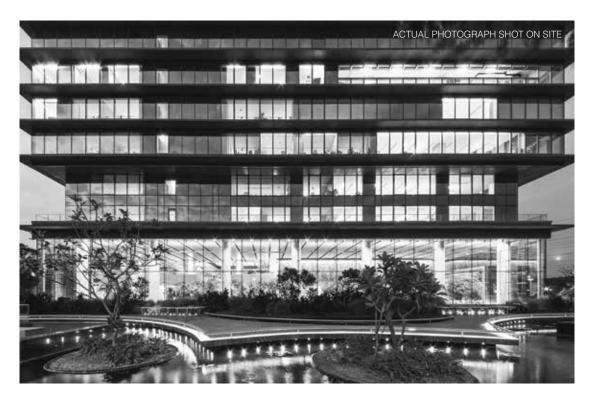

### Godrej One

Godrej One, is the first delivered asset of The Trees Master plan. The name is symbolic, as the building brings together our group companies under one roof and represents step one of our larger plans for Vikhroli's development.

The building is designed and landscaped to provide stunning views of the surrounding plazas, gardens and mangroves. There are a host of public programming amenities on offer. The large entrance lobby has an interesting mix of high-end retail stores like Starbucks, BBLUNT and Nature's Basket, a food court and crèche facilities. The Central Atrium, opens up to conference rooms, a 250 seater auditorium, an Espresso Bar, a food court, library and open exhibition spaces.