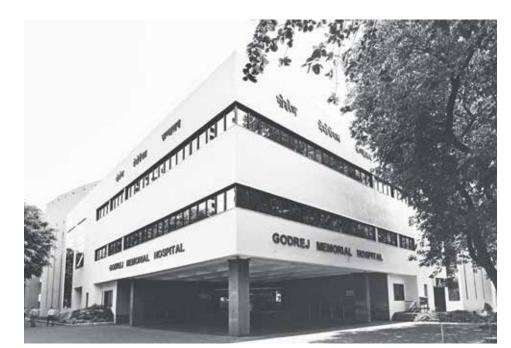

With care and thought taken to provide a nurturing and holistic environment for all employees, a well laid out industrial township was created. Quality education, good healthcare and sound housing infrastructure were the building blocks of this township.

PIROJSHA GODREJ AND OTHERS ASSESSING THE LAND IN VIKHROLI; PHOTO CREDIT: GODREJ ARCHIVES

THE UDYACHAL SCHOOL

GODREJ MEMORIAL HOSPITAL

PANDIT JAWAHARLAL NEHRU TYPING ON THE GODREJ ALL - INDIAN TYPEWRITER AT THE AVADI CONGRESS IN MADRAS. PHOTO PUBLISHED IN THE TIMES OF INDIA SUPPLEMENT IN 1955.