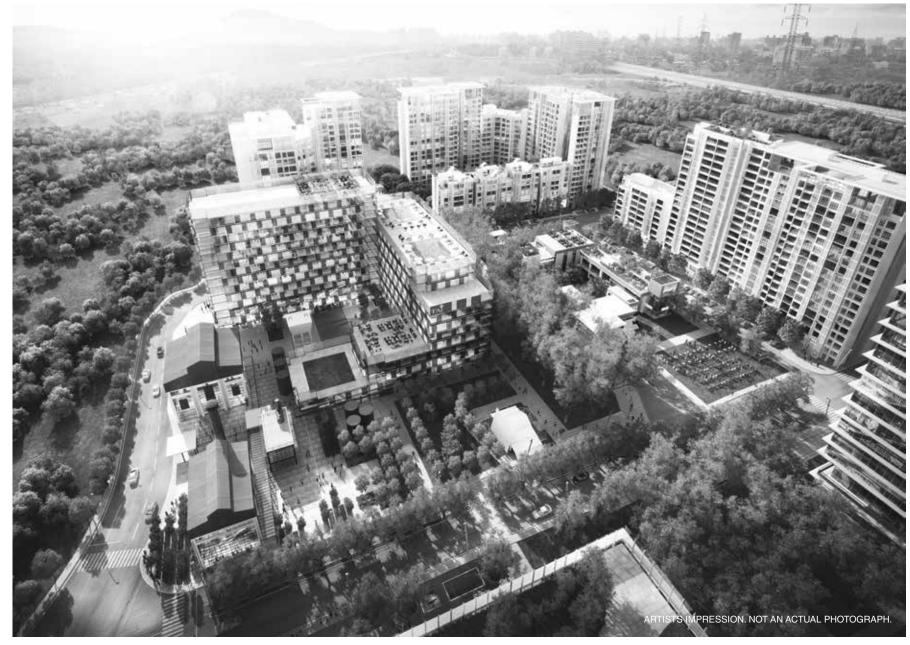

### Godrej One

Godrej One, is the first delivered asset of The Trees Master plan. The name is symbolic, as the building brings together our group companies under one roof and represents step one of our larger plans for Vikhroli's development.

The building is designed and landscaped to provide stunning views of the surrounding plazas, gardens and mangroves. There are a host of public programming amenities on offer. The large entrance lobby has an interesting mix of high-end retail stores like Starbucks, BBLUNT and Nature's Basket, a food court and crèche facilities. The Central Atrium, opens up to conference rooms, a 250 seater auditorium, an Espresso Bar, a food court, library and open exhibition spaces.