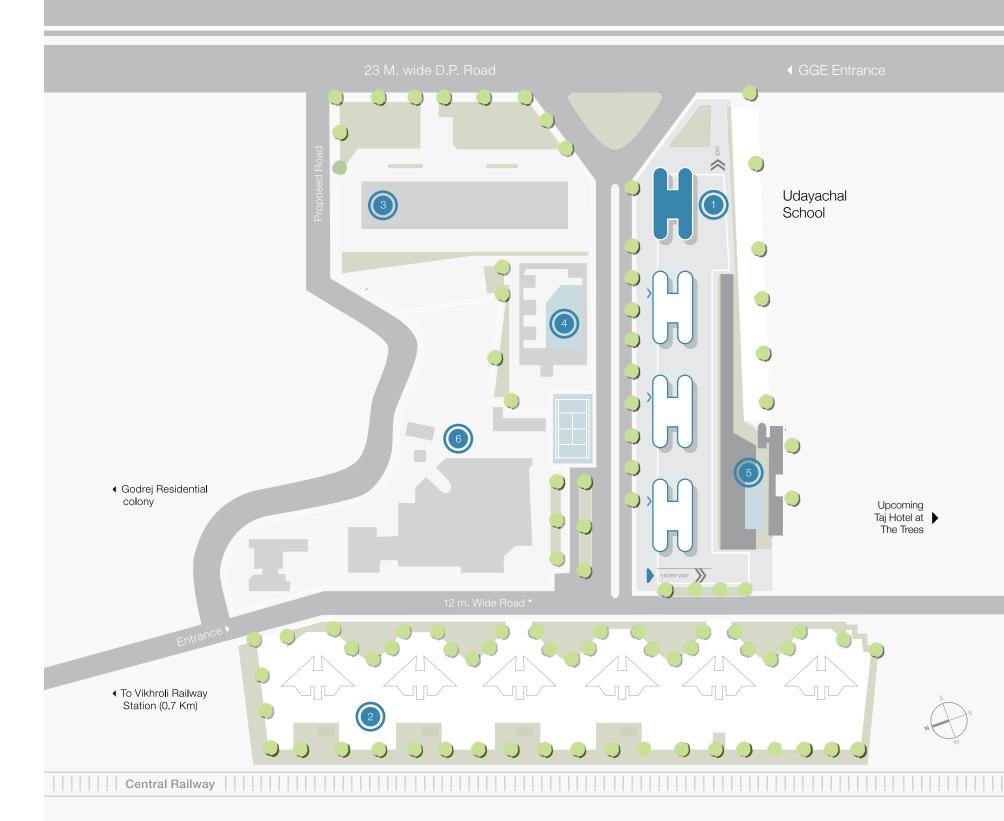

### The Master plan

Adjacent to the largest mangrove belt in Mumbai, Godrej Platinum is well connected and yet shielded from the hustle and bustle of the city, offering a rare opportunity to be surrounded by lush greenery and fresh air in the heart of Mumbai.

We took the first steps of our development journey at Vikhroli with the distinctive architectural form of GGE.

The sense of place for master plan was further strengthened by the proximity of the Udyachal School and the Godrej Memorial Hospital.