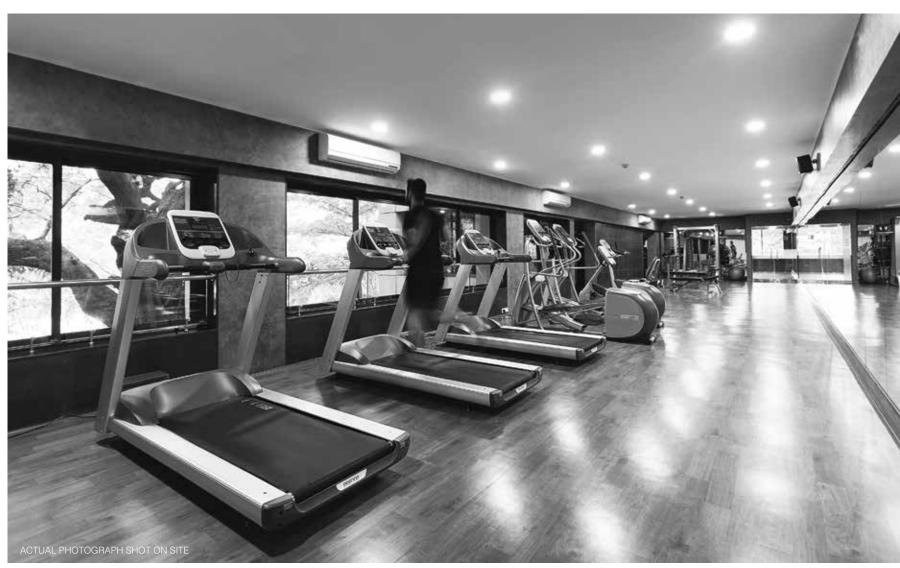

GYMNASIUM

Rejuvenate and recharge yourself at the gymnasium. With the evening sun filtering through the expansive view of trees you can leave the city far behind as you go for a run. The variety of apparatus can be customized for everyone in the family.