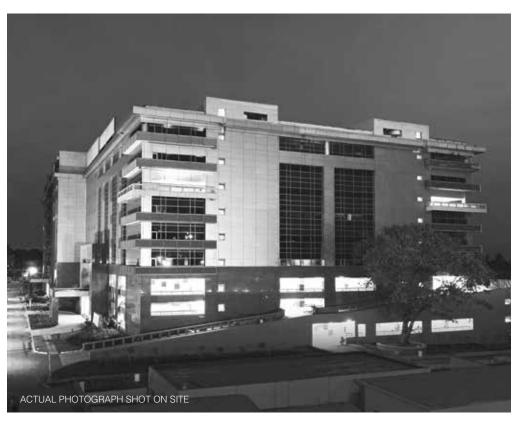

GODREJ IT PARK, VIKHROLI WEST

### Godrej IT Park

Godrej IT Park sets new standards for stewardship of the land, provides an exceptional indoor and outdoor working environment and makes a positive impact on the local community. Nestled in the heart of the perennially green Godrej & Boyce complex at Vikhroli, 02 GBD offers more than a million square feet of office space. The entire Godrej Business District provides companies with customizable space solutions – be it additional conference rooms, or office annexes.