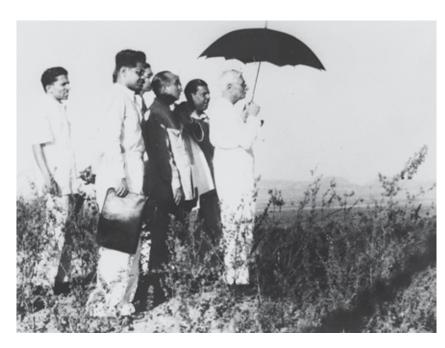

PIROJSHA GODREJ AND OTHERS ASSESSING THE LAND IN VIKHROLI; PHOTO CREDIT: GODREJ ARCHIVES

THE UDYACHAL SCHOOL

GODREJ MEMORIAL HOSPITAL

PANDIT JAWAHARLAL NEHRU TYPING ON THE GODREJ ALL - INDIAN TYPEWRITER AT THE AVADI CONGRESS IN MADRAS. PHOTO PUBLISHED IN THE TIMES OF INDIA SUPPLEMENT IN 1955.