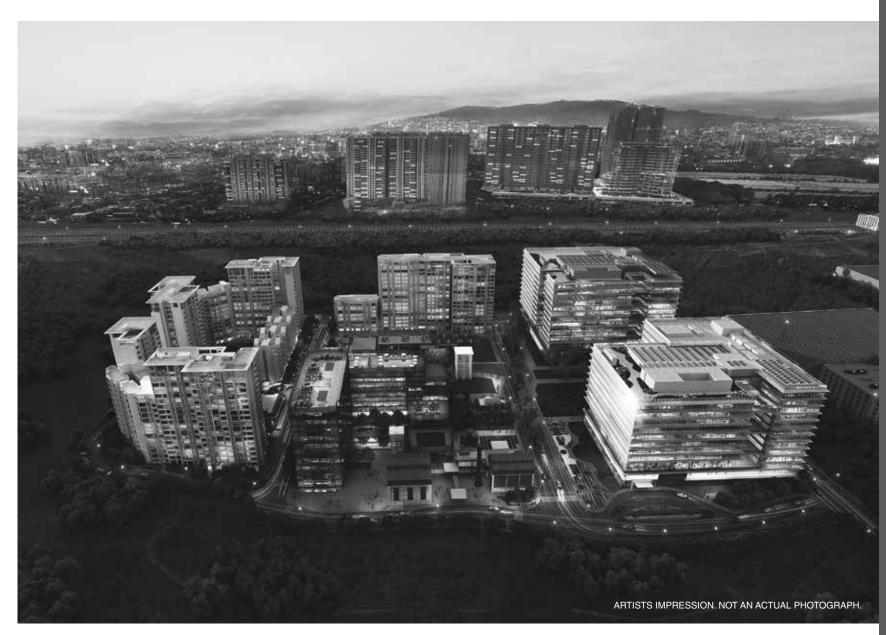

### The Trees

In the 1940's, the Godrej Group created a legacy in the heart of Mumbai's Vikhroli Suburb. Today, Vikhroli and Godrej are synonymous to the citizens of Mumbai, and Vikhroli is a suburb in transition, undergoing an exciting renewal.

The Trees, Godrej Properties' flagship development, is less than 1 kilometer from Godrej Platinum.

The development is a unique blend of uses that ensures a vibrant community will thrive alongside the expansive mangroves. The international award winning mixed-use master plan consists of 3 walkable precincts connected with a vibrantly programmed public realm.

The public open spaces house a number of treasured old buildings adapted for new uses such as cafés, bars and galleries. There is a focus on the space between buildings, connecting neighborhood conveniences, well-appointed amenities, restaurants, cultural spaces and Wi-Fi enabled plazas.