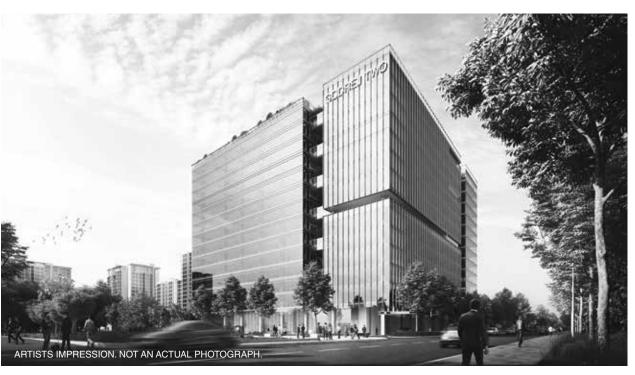

### Godrej One

Godrej One, is the first delivered asset of The Trees Master plan. The name is symbolic, as the building brings together our group companies under one roof and represents step one of our larger plans for Vikhroli's development.

The building is designed and landscaped to provide stunning views of the surrounding plazas, gardens and mangroves. There are a host of public programming amenities on offer. The large entrance lobby has an interesting mix of high-end retail stores like Starbucks, BBLUNT and Nature's Basket, a food court and crèche facilities. The Central Atrium, opens up to conference rooms, a 250 seater auditorium, an Espresso Bar, a food court, library and open exhibition spaces.