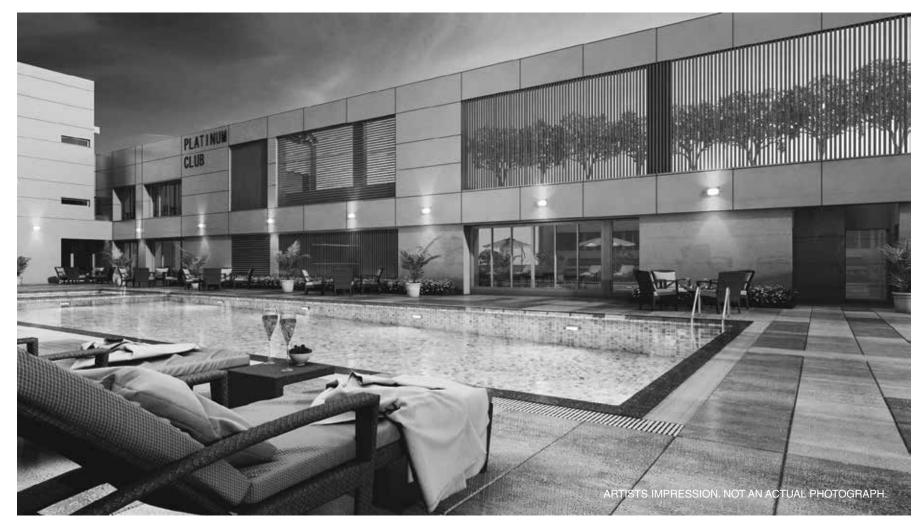

### The Clubhouse

Godrej Platinum's fully equipped state-of-the-art clubhouse offers both a sense of space and well appointed amenities. Enjoy a wealth of facilities and activities in the common areas of the towers.

Clock a few laps at the pool; tap your feet to rhythm at the aerobics studio; and if you need some tranquility, practice yoga either in the Studio or on the open-roof terrace. Burn some calories at the fully equipped gym or ace a few serves at the tennis court. Win a few games at the pool and billiards table or settle down in a comfortable corner of the well-stocked library and reading room.

Or better still meet friends for an interesting game of cards, carom or chess.

Ready To Use Platinum Club Privileges

3066 sq mt of ready Luxury Amenities

SWIMMING POOL

Begin your day with a refreshing swim in the podium level swimming pool which combines both privacy and open skies. With an additional children's pool adjacent, the whole family can get together for a fun-filled splash over the weekends.