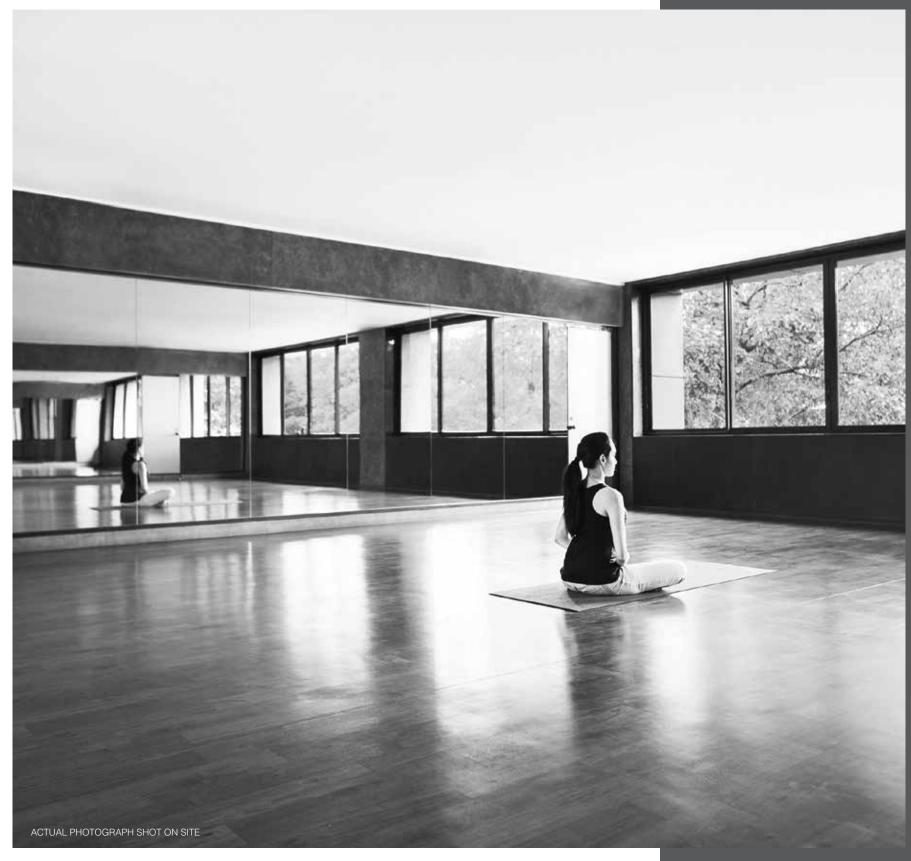

 $\sim$  22

STUDIO - YOGA & DANCE

Envelope yourself in the solitude of green as you push the boundaries of your body at the Yoga room. The quite wood-finished floors are ideal for a meditation session to connect with your inner self. Yet at other times the same space with its mirrored walls transforms into a vibrant dance studio to shake a leg.