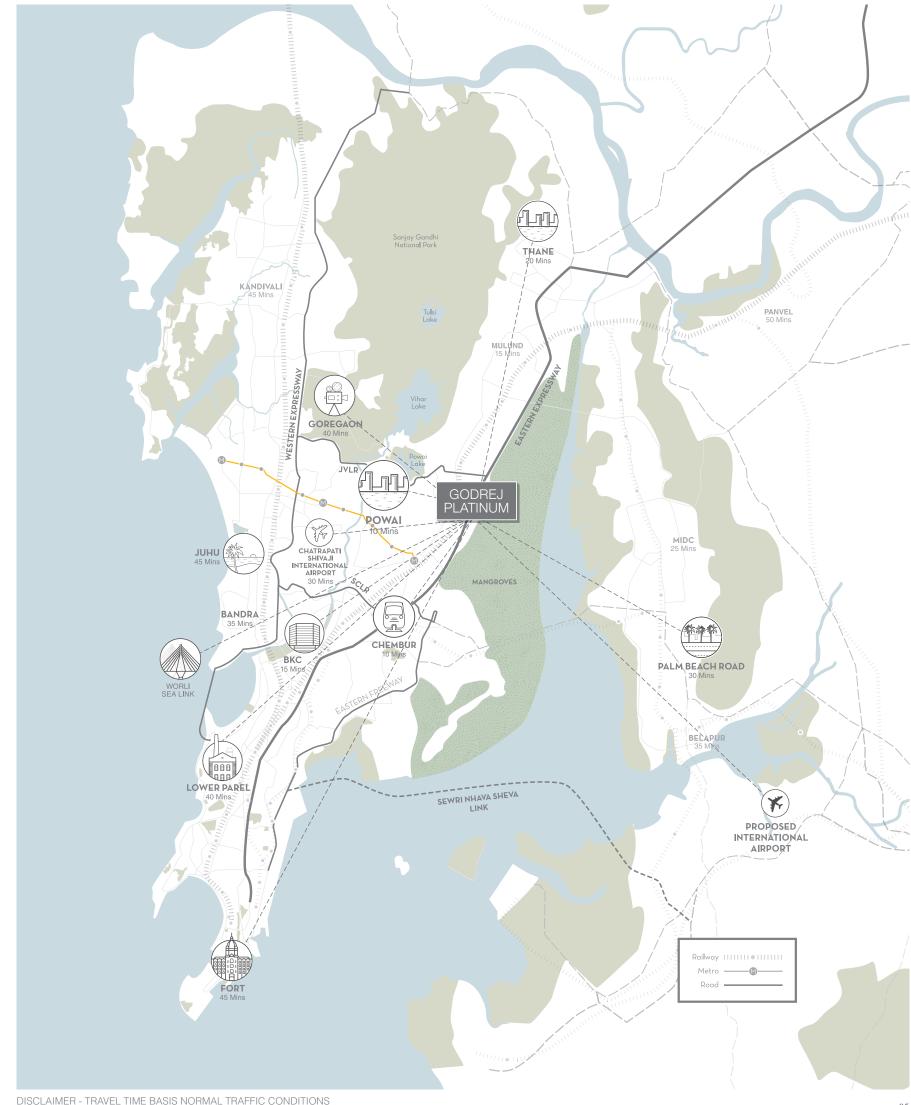

This precinct strategically commands Mumbai's physical geographic center. It enjoys the best urban connectivity the city has to offer – directly along the Eastern Express Highway connecting the north, south and east, and, LBS Marg, which connects with the city's western suburbs.

As a result of this, all parts of the city are within convenient reach. For example, it takes 35 minutes to Fort via the Eastern Express Highway and just 15 minutes to BKC via the Santa Cruz Link Road.

The future high speed connection between the current airport and the proposed new airport across the creek will further transform the eastern belt into the central destination for Mumbai.

Knight Frank, the global property consultant, recently featured Eastern Mumbai as the only location in India amongst the top ten global real estate investment opportunities.

 $10\,\mathrm{MINS}$ 

to Powai

 $10\,\mathrm{MINS}$  to Chembur

15 MINS to BKC

 $30\,\mathrm{MINS}$  to International Airport

35 MINS to Lower Parel

35 MINS to Fort

DISCLAIMER - TRAVEL TIME BASIS NORMAL TRAFFIC CONDITIONS