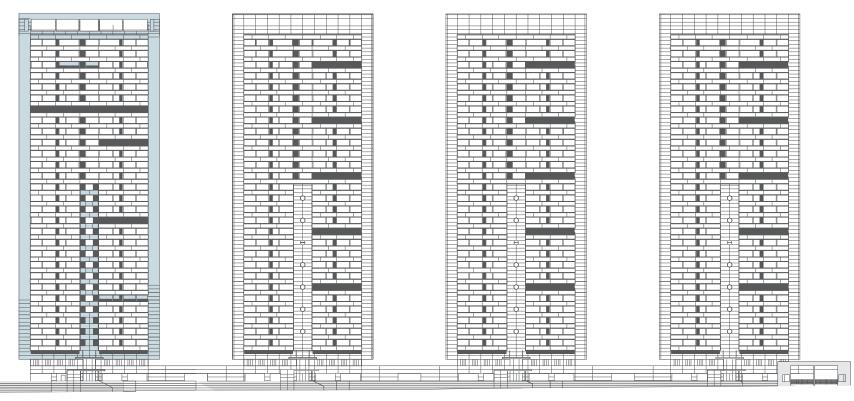

3

THE SIGNATURE TOWER 34-45

THE PLATINUM ADDRESS

Completing the Platinum skyline, the signature tower celebrates the promise of uninterrupted views. A fully glazed window punctuates the engineered façade creating a unique vista of unparalleled green.

Home to the most generous of our apartments at Godrej Platinum, the signature tower upgrades specifications to match the luxurious feeling of spaciousness.

MASTER BEDROOM WITH INFINITY LOUNGE

Serene escape is what the infinity lounge offers. Unique to our signature tower, the highly adaptable space offers panoramic views of the mangroves. Engineered to a high degree of quality to ensure uninterrupted views, the fully glazed window is your calm retreat from the pace of the city.

DINING AND LIVING ROOM

Expansive living spaces that can evolve with your family are ably matched to robust finishes and delivery.

The Platinum promise of excellence comes with 'Luxe' specifications for our signature tower.

Bespoke finishes include Italian marble, Burmese teak and Brazilian wood veneers with German bath fittings.

Platinum penthouses are a treasured few. Awash with light, these villas in the sky offer expansive views from every room.