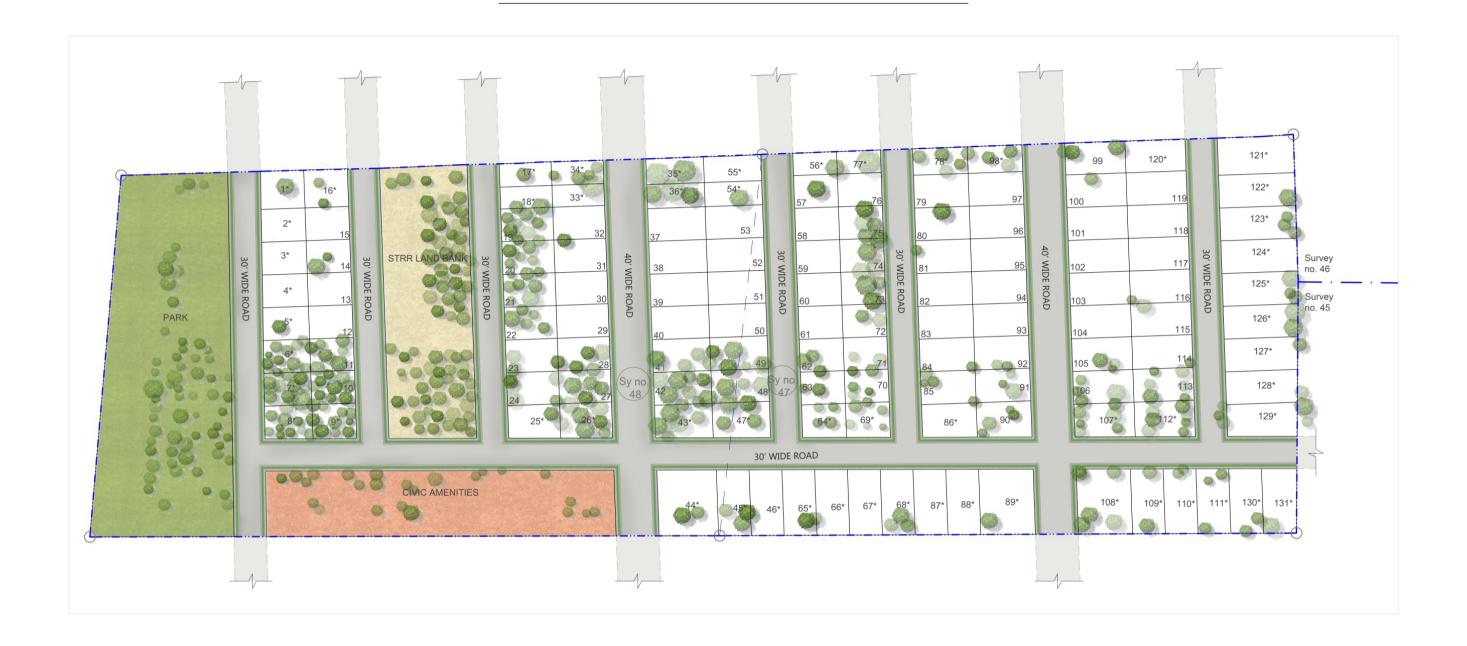

# **Layout Map**

- 9 acres of man-made mini forest offered as plots.
- Located on the high growth Doddaballapur main road.
- High appreciation on land value.

### **Project Highlight**

- 1. State of the art infrastructure.
- 2. Large green open space and parks.
- 3. Well planned network of drainage, rain water harvesting, sewage treatment.
- 4. Underground cabling of power and internet.
- 5. Well Maintained tall trees, flora and fauna.
- 6. Plots sizes starting from 1200 sft.