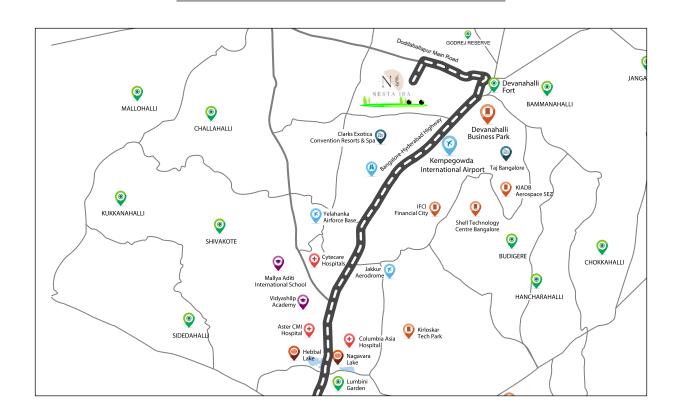

#### NESTA IRA

#### Think Value Think Land



Wake up to bird songs. Get your hearts fill of pure oxygen.

Walk along tree lined boulevards, savor natural aromas of flowers & fruits.
Let your children run on soft green grass
Or chase that bright butterfly.
An oasis in the concrete jungle.

- 9 acres of man-made mini forest offered as plots.
- Located on the high growth Doddaballapur main road.
- High appreciation on land value.

# **Layout Map**



### **Project Highlight**

- 1. State of the art infrastructure.
- 2. Large green open space and parks.
- 3. Well planned network of drainage, rain water harvesting, sewage treatment.
- 4. Underground cabling of power and internet.
- 5. Well Maintained tall trees, flora and fauna.
- 6. Plots sizes starting from 1200 sft.



# **Location Map**







#### NESTA IRA

Think Value Think Land

#### Contact Us:

- NESTA IRA REG. OFFICE
  - : Nest Ira Estates LLP Ground Floor, NO 42, 2nd CROSS, Ex-Servicemen Colony, R T Nagar Bangalore, Urban, Karnataka, 560032
- SITE ADDRESS
  - : Doddaballapur Main Road, Lakshmipura village, in close vicinity to PC Parklane, Century Seasons and Godrej Reserve.
- : www.nestaira.com,
- : sales@nestaira.com, nestairaestates@gmail.Com
- (iii) : +91 9964213612, +91 9916419513