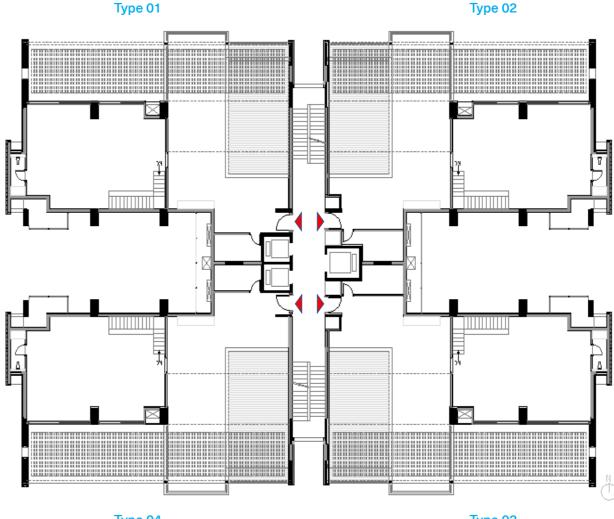

re is here as well and celebrates the culinary heritage of Karnataka with a gastronomical journey through its diverse regions: The cuisine traverses the Western Ghats northwards from Coorg to Malnad, and from Mangalore to North Canara along the Konkan coast, to North Karnataka, before circling down to unique delicacies from Bangalore, Mysore and South Karnataka.



### Master Plan

#### Legend

- 01 Entry/Exit
- 02 Circular Tower
- 03 Duplex Tower
- 04 Clubhouse
- 05 Central Greens
- 06 Tennis & Basketball Court
- 07 Villas
- 08 Children Play Area
- 09 Lakeside Walkway
- 10 Lake
- Windmills Craftworks, Terrace and Oota

## Block Plan

Tower 2-6, Lower Level



Type 04 Type 03

Type 01 Type 02



### Block Plan

Tower 2-6, Upper Level

Type 04 Type 03

### Block Plan

Tower 2-6, Penthouse



Type 04 Type 03





# Location Map

#### Legend

- Schools
- Hospitals
- Upcoming Metro Station
- Shopping Malls
- Hotels & Restaurants
- -- Metro Line
  - 15.4 Km to MG Road
  - 43.7 Km to Bangalore International Airport
  - 15.4 Km to The International School, Bangalore
  - 15.4 Km to Inventure Academy

### Amenities

- Swimming Pool
- · Heated Pool
- Gymnasium
- · Billiards / Snooker
- Table Tennis
- Board Games
- Golf Simulator
- · Multi-purpose Hall
- Cafeteria
- Theatre
- Guest Suites
- · Squash Court
- Badminton Court
- Tennis Court
- · Basketball Court
- Children's Play Area
- · Central Greens
- Pet Park

















# Fact File

### Project

| Land Area             | 24 Acres                                            |
|-----------------------|-----------------------------