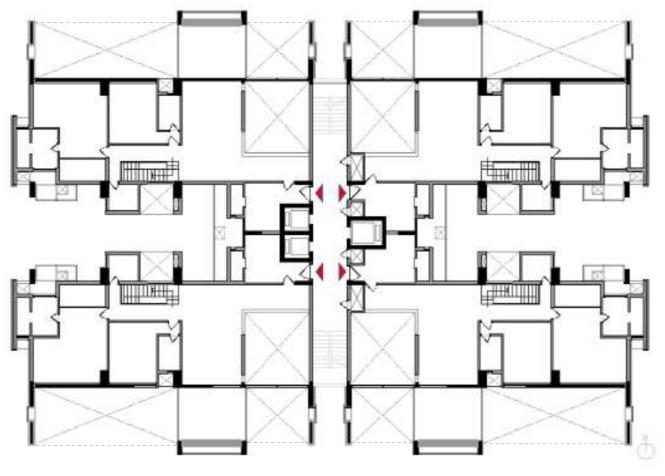

aurant, complemented by a rare collection of books on architecture, design and art.

Oota Bangalore is here as well and celebrates the culinary heritage of Karnataka with a gastronomical journey through its diverse regions: The cuisine traverses the Western Ghats northwards from Coorg to Malnad, and from Mangalore to North Canara along the Konkan coast, to North Karnataka, before circling down to unique delicacies from Bangalore, Mysore and South Karnataka.



### Master Plan

#### Legend

- 01 Entry/Exit
- 02 Circular Tower
- 03 Duplex Tower
- 04 Clubhouse
- 05 Central Greens
- 06 Tennis & Basketball Court
- 07 Villas
- 08 Children Play Area
- 09 Lakeside Walkway
- 10 Lake
- Windmills Craftworks, Terrace and Oota

## Block Plan

Tower 2-6, Lower Level



Type 04 Type 03

Type 01 Type 02



### Block Plan

Tower 2-6, Upper Level

Type 04 Type 03

### Block Plan

Tower 2-6, Penthouse



Type 04 Type 03





# Location Map

#### Legend

- Schools
- Hospitals
- Upcoming Metro Station
- Shopping Malls
- Hotels & Restaurants
- -- Metro Line
  - 15.4 Km to MG Road
  - 43.7 Km to Bangalore International Airport
  - 15.4 Km to The International School, Bangalore
  - 15.4 Km to Inventure Academy

### Amenities

- Swimming Pool
- · Heated Pool
- Gymnasium
- · Billiards / Snooker
- Table Tennis
- Board Games
- Golf Simulator
- · Multi-purpose Hall
- Cafeteria
- Theatre
- Guest Suites
- · Squash Court
- Badminton Court
- Tennis Court
- · Basketball Court
- Children's Play Area
- · Central Greens
- Pet Park

















# Fact File

### Project

| Land Area             | 24 Acres