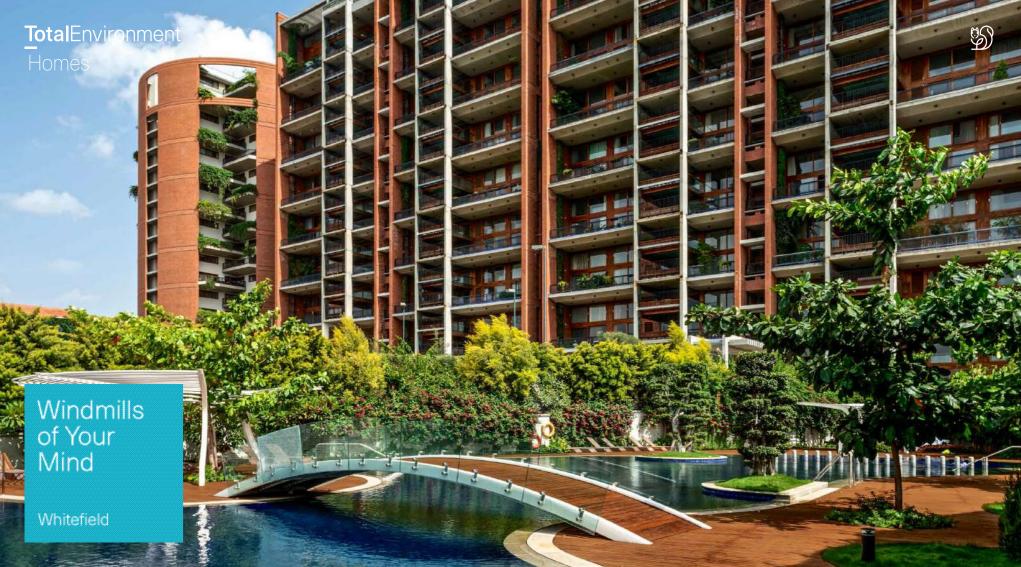

Located in the vicinity of the best international schools, hospitals, malls and five-star hotels, **Windmills of Your Mind** is our flagship project built on a 24-acre property on the edge of a small lake in Whitefield - the IT hub of India's Silicon Valley. Whitefield's urbane culture and lifestyle have made it home to well-travelled professionals and is one of the best investment destinations in India.

Set on a verdant expanse of greenery, **Windmills of Your Mind** comprises simplex, duplex, triplex apartments and villas of high aesthetic and construction standards. The property encompasses a total of 1.75 million sq.ft. of residential space including seven 19 storey buildings and villas, offering C20, D60 apartments and V40 villas.

Nature resonates throughout the property from the green rooftops of the villas and community center, to the terrace gardens of individual apartments. In fact, the horizontal landscaped green surface area in the project is larger than the land on which it is built. With over 3000 trees interspersed within the property, this is arguably the greenest space in Bangalore.

The internal roads on the premises are paved in cobblestones. Each stone has been carefully cut from large blocks of granite, and is then treated by skilled craftsmen.

A centrally located clubhouse provides recreational space and has an indoor heated pool, tennis, badminton and squash courts, a well-equipped gymnasium, a children's library and a large high-ceilinged party hall. A theatre and a café is also present.