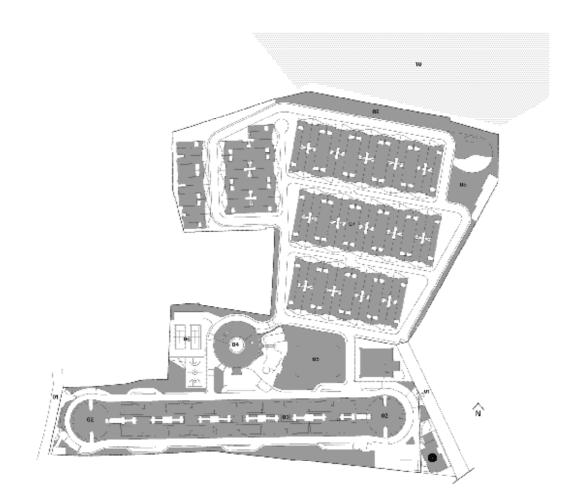

### Master Plan

#### Legend

- 01 Entry/Exit
- 02 Circular Tower
- 03 Duplex Tower
- 04 Clubhouse
- 05 Central Greens
- 06 Tennis & Basketball Court
- 07 Villas
- 08 Children Play Area
- 09 Lakeside Walkway
- 10 Lake
- Windmills Craftworks, Terrace and Oota