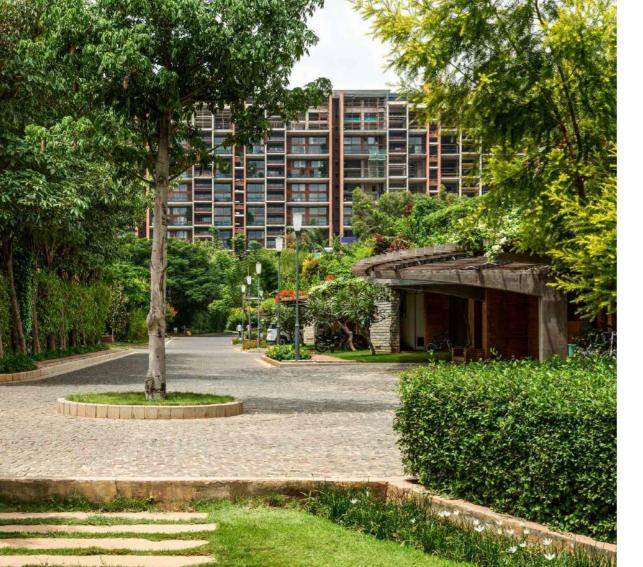

Nature resonates throughout the property from the green rooftops of the villas and community center, to the terrace gardens of individual apartments. In fact, the horizontal landscaped green surface area in the project is larger than the land on which it is built. With over 3000 trees interspersed within the property, this is arguably the greenest space in Bangalore.

The internal roads on the premises are paved in cobblestones. Each stone has been carefully cut from large blocks of granite, and is then treated by skilled craftsmen.

A centrally located clubhouse provides recreational space and has an indoor heated pool, tennis, badminton and squash courts, a well-equipped gymnasium, a children's library and a large high-ceilinged party hall. A theatre and a café is also present.