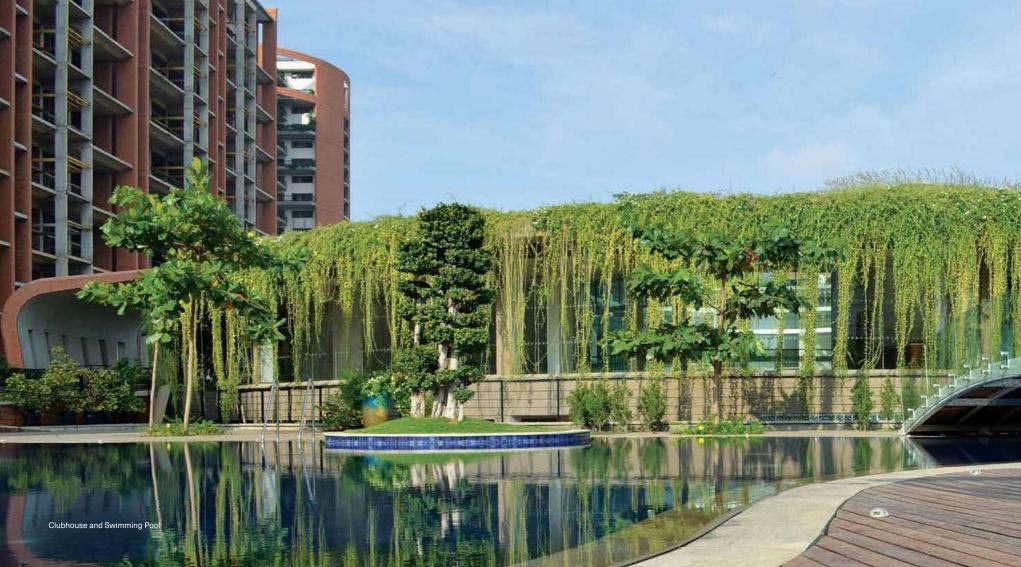

The internal roads on the premises are paved in cobblestones. Each stone has been carefully cut from large blocks of granite, and is then treated by skilled craftsmen.

A centrally located clubhouse provides recreational space and has an indoor heated pool, tennis, badminton and squash courts, a well-equipped gymnasium, a children's library and a large high-ceilinged party hall. A theatre and a café is also present.

### Amenities

- Swimming Pool
- · Heated Pool
- Gymnasium
- · Billiards / Snooker
- Table Tennis
- Board Games
- Golf Simulator
- · Multi-purpose Hall
- Cafeteria
- Theatre
- Guest Suites
- · Squash Court
- Badminton Court
- Tennis Court
- · Basketball Court
- Children's Play Area
- · Central Greens
- Pet Park