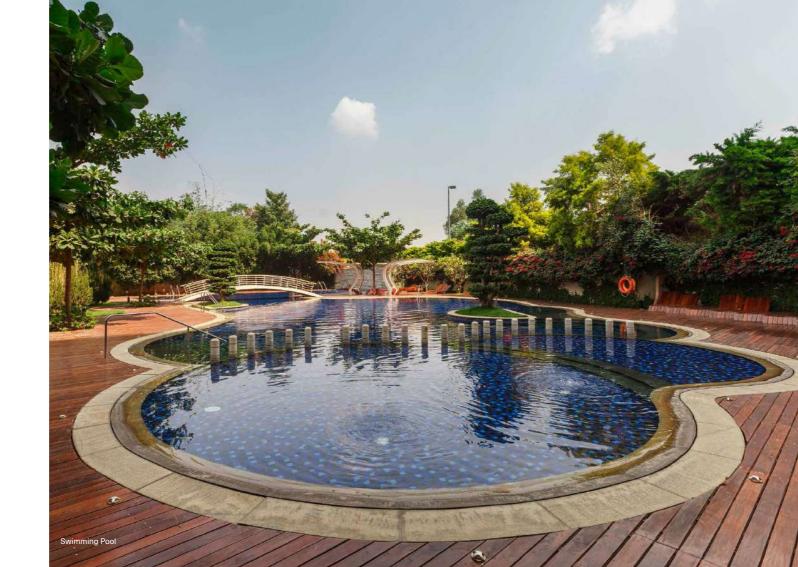

The internal roads on the premises are paved in cobblestones. Each stone has been carefully cut from large blocks of granite, and is then treated by skilled craftsmen.

A centrally located clubhouse provides recreational space and has an indoor heated pool, tennis, badminton and squash courts, a well-equipped gymnasium, a children's library and a large high-ceilinged party hall. A theatre and a café is also present.

### Amenities

- Swimming Pool
- · Heated Pool
- Gymnasium
- · Billiards / Snooker
- Table Tennis
- Board Games
- Golf Simulator
- · Multi-purpose Hall
- Cafeteria
- Theatre
- Guest Suites
- · Squash Court
- Badminton Court
- Tennis Court
- · Basketball Court
- Children's Play Area
- · Central Greens
- Pet Park