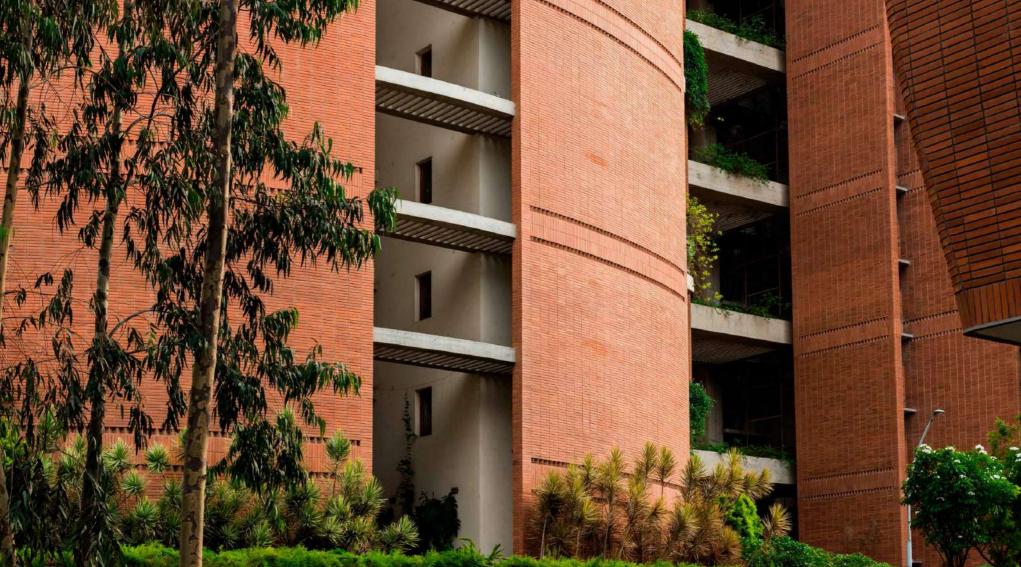

Set on a verdant expanse of greenery, **Windmills of Your Mind** comprises simplex, duplex, triplex apartments and villas of high aesthetic and construction standards. The property encompasses a total of 1.75 million sq.ft. of residential space including seven 19 storey buildings and villas, offering C20, D60 apartments and V40 villas.

Nature resonates throughout the property from the green rooftops of the villas and community center, to the terrace gardens of individual apartments. In fact, the horizontal landscaped green surface area in the project is larger than the land on which it is built. With over 3000 trees interspersed within the property, this is arguably the greenest space in Bangalore.

The cantilevered terrace gardens in the apartment are fitted with sprinklers and drip irrigation systems. Homeowners grow papayas, bananas, strawberries, tomatoes, green chilies and okra on their roofs.

The commitment to sustainability is reflected in architectural design and infrastructure: wells and storm water drains recharge the groundwater every 30 meters, custom ceramic discs in each faucet reduce water consumption, and the green rooftops & terraces make the air better.