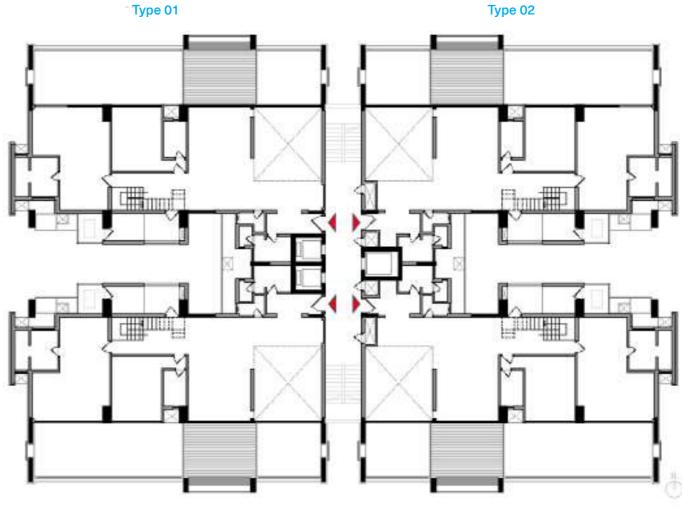

, jazz theatre and multicuisine restaurant, complemented by a rare collection of books on architecture, design and art.

Oota Bangalore is here as well and celebrates the culinary heritage of Karnataka with a gastronomical journey through its diverse regions: The cuisine traverses the Western Ghats northwards from Coorg to Malnad, and from Mangalore to North Canara along the Konkan coast, to North Karnataka, before circling down to unique delicacies from Bangalore, Mysore and South Karnataka.



### Master Plan

#### Legend

- 01 Entry/Exit
- 02 Circular Tower
- 03 Duplex Tower
- 04 Clubhouse
- 05 Central Greens
- 06 Tennis & Basketball Court
- 07 Villas
- 08 Children Play Area
- 09 Lakeside Walkway
- 10 Lake
- Windmills Craftworks, Terrace and Oota

## Block Plan

Tower 2-6, Lower Level



Type 04 Type 03

Type 01 Type 02



### Block Plan

Tower 2-6, Upper Level

Type 04 Type 03

### Block Plan

Tower 2-6, Penthouse



Type 04 Type 03





# Location Map

#### Legend

- Schools
- Hospitals
- Upcoming Metro Station
- Shopping Malls
- Hotels & Restaurants
- -- Metro Line
  - 15.4 Km to MG Road
  - 43.7 Km to Bangalore International Airport
  - 15.4 Km to The International School, Bangalore
  - 15.4 Km to Inventure Academy

### Amenities

- Swimming Pool
- · Heated Pool
- Gymnasium
- · Billiards / Snooker
- Table Tennis
- Board Games
- Golf Simulator
- · Multi-purpose Hall
- Cafeteria
- Theatre
- Guest Suites
- · Squash Court
- Badminton Court
- Tennis Court
- · Basketball Court
- Children's Play Area
- · Central Greens
- Pet Park

















# Fact File

### Project

|