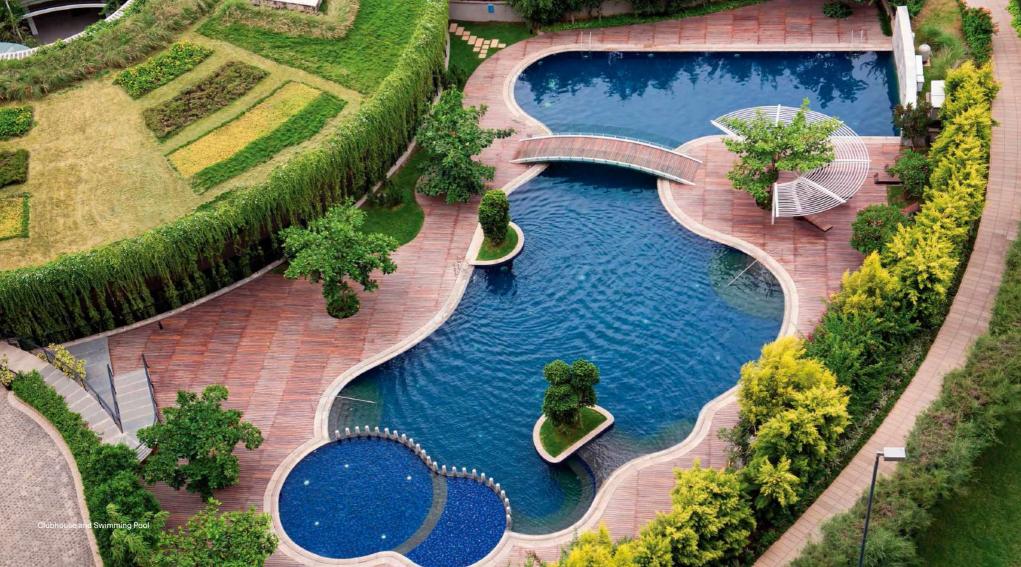

The internal roads on the premises are paved in cobblestones. Each stone has been carefully cut from large blocks of granite, and is then treated by skilled craftsmen.

A centrally located clubhouse provides recreational space and has an indoor heated pool, tennis, badminton and squash courts, a well-equipped gymnasium, a children's library and a large high-ceilinged party hall. A theatre and a café is also present.

### Amenities

- Swimming Pool
- · Heated Pool
- Gymnasium
- · Billiards / Snooker
- Table Tennis
- Board Games
- Golf Simulator
- · Multi-purpose Hall
- Cafeteria
- Theatre
- Guest Suites
- · Squash Court
- Badminton Court
- Tennis Court
- · Basketball Court
- Children's Play Area
- · Central Greens
- Pet Park