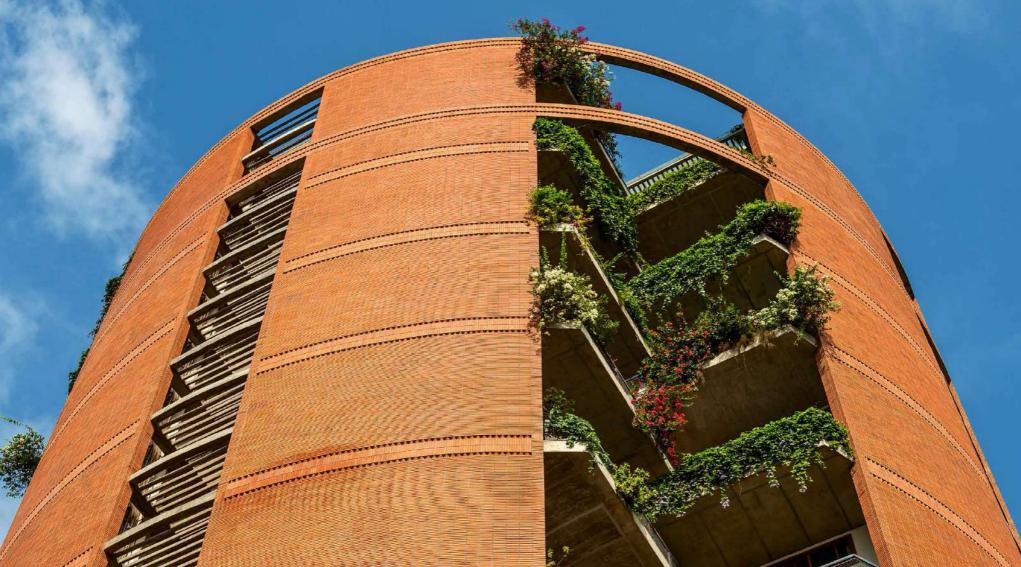

Set on a verdant expanse of greenery, **Windmills of Your Mind** comprises simplex, duplex, triplex apartments and villas of high aesthetic and construction standards. The property encompasses a total of 1.75 million sq.ft. of residential space including seven 19 storey buildings and villas, offering C20, D60 apartments and V40 villas.

Nature resonates throughout the property from the green rooftops of the villas and community center, to the terrace gardens of individual apartments. In fact, the horizontal landscaped green surface area in the project is larger than the land on which it is built. With over 3000 trees interspersed within the property, this is arguably the greenest space in Bangalore.