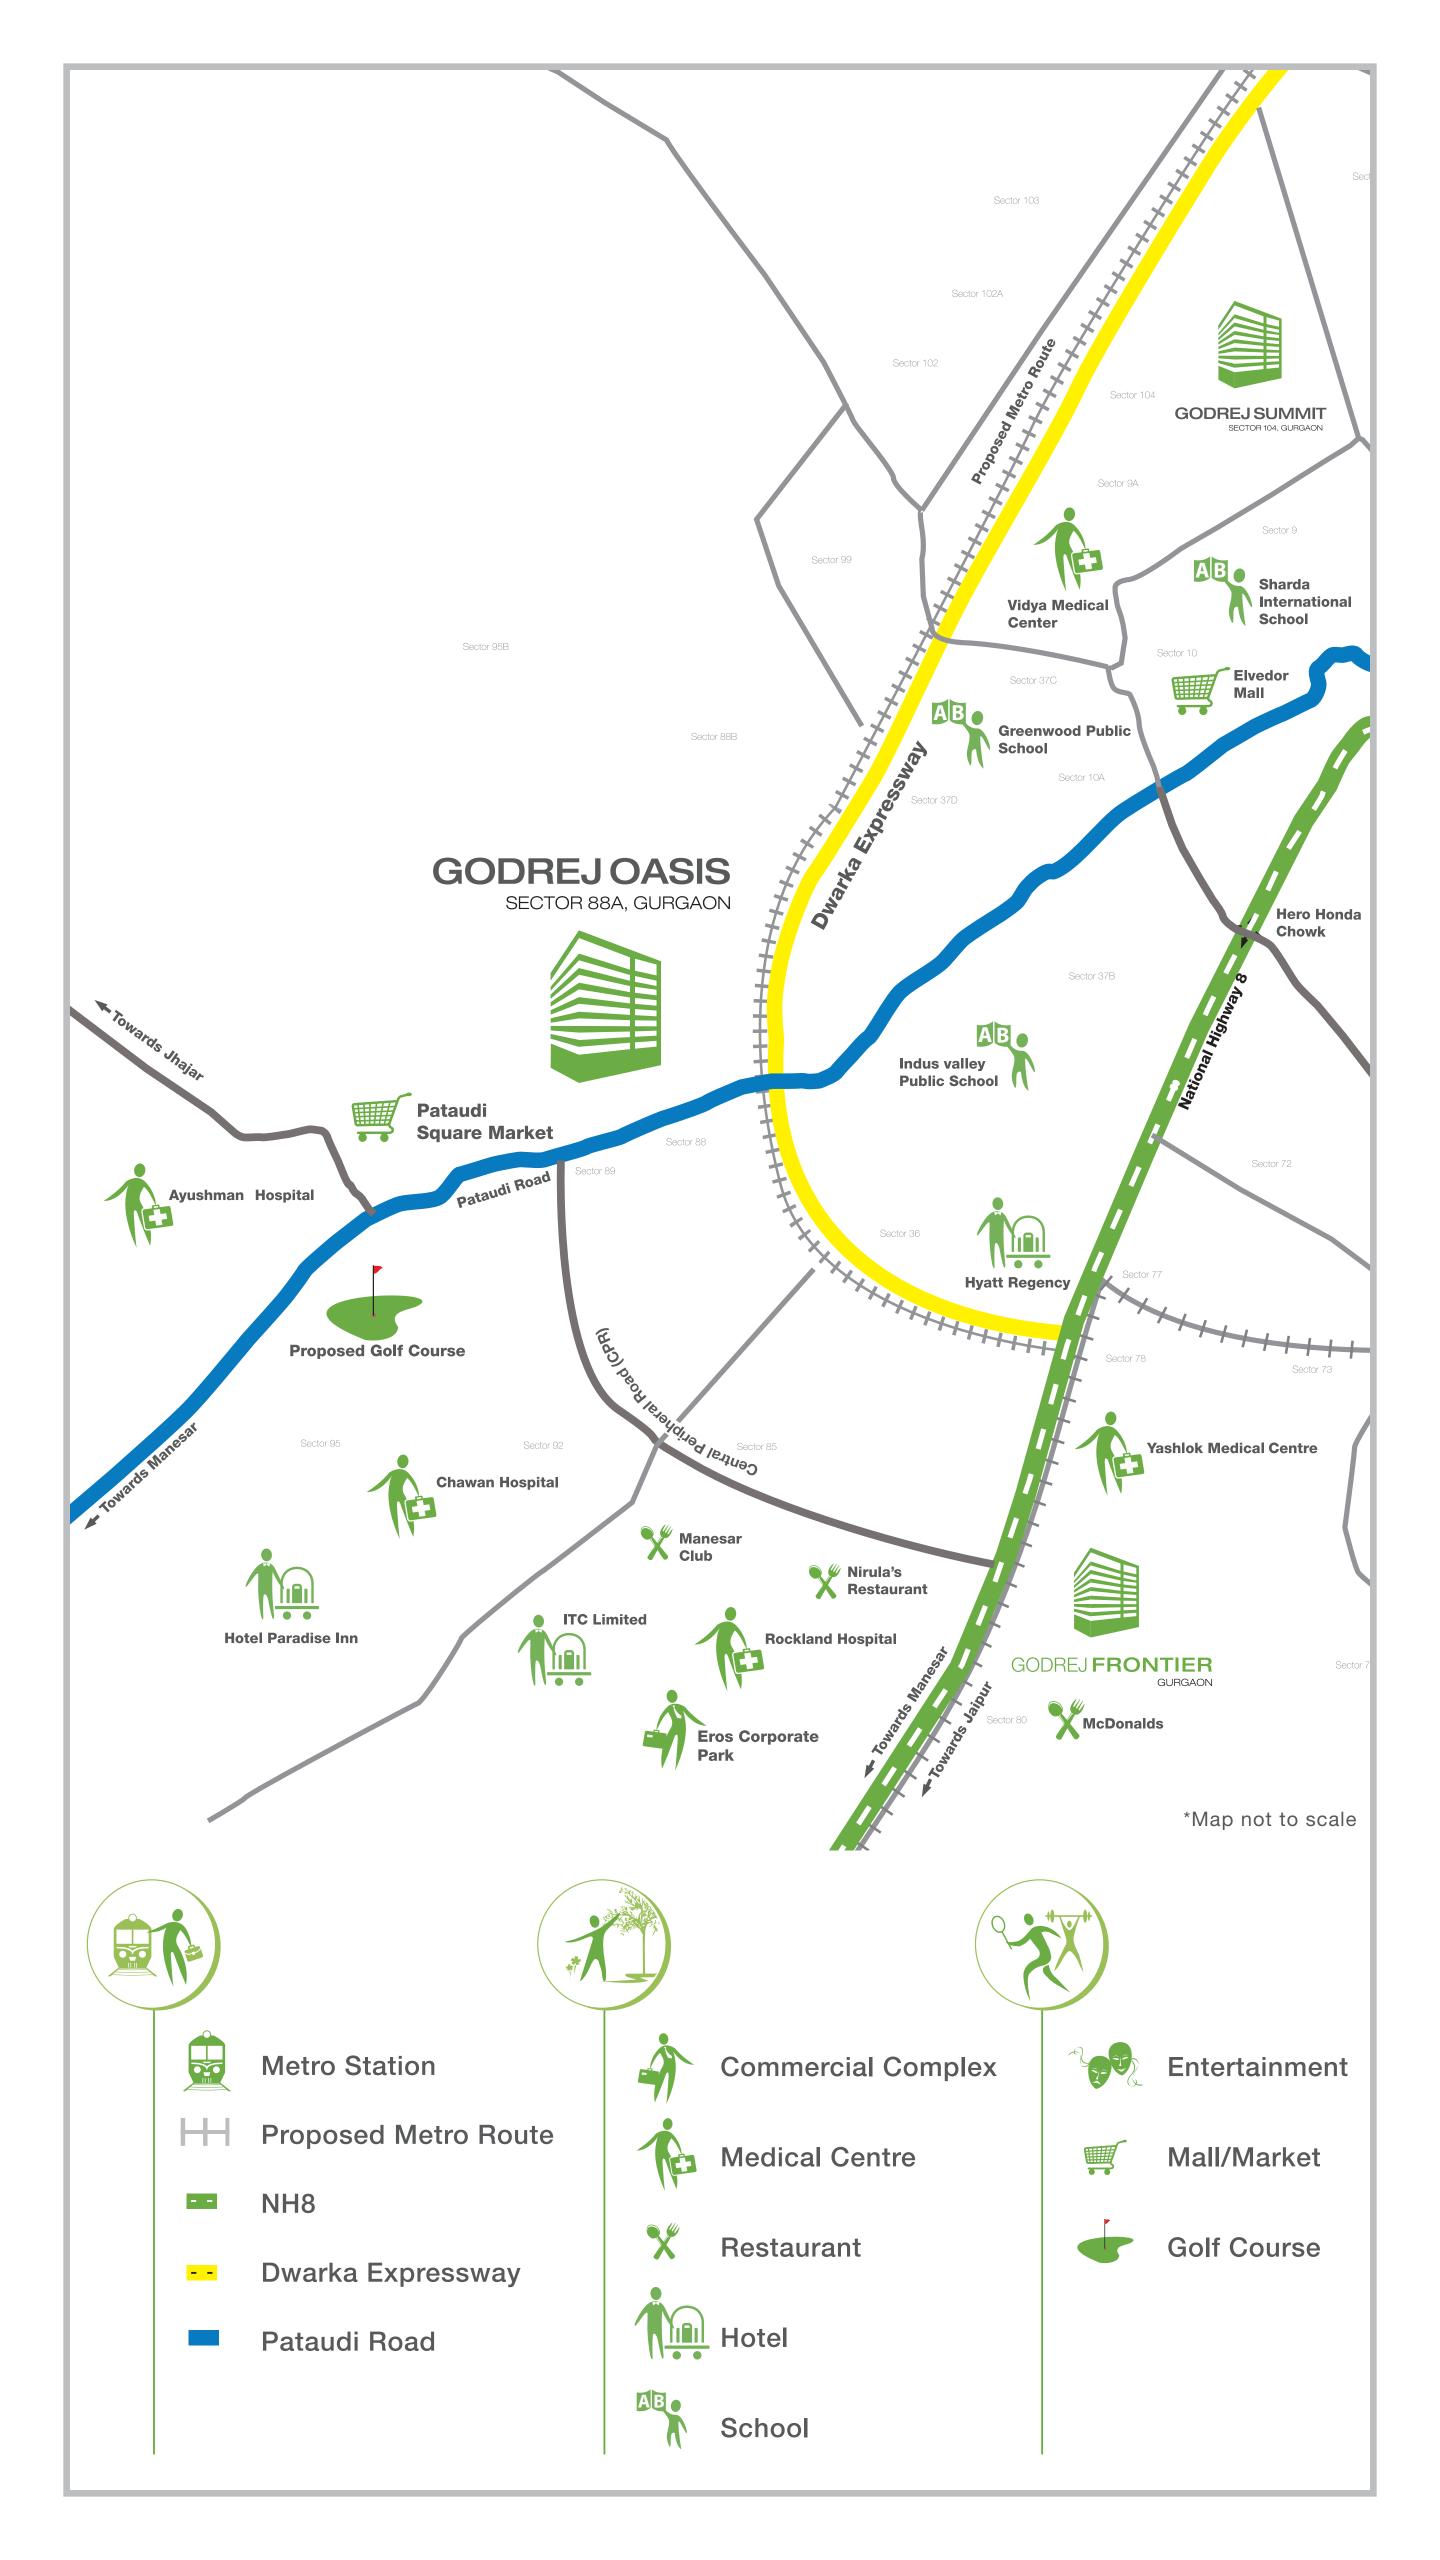

#### CONNECTIVITY

Excellent connectivity from IGI Airport

Proposed 60 m
access from
Dwarka Expressway

Close proximity to:

IFFCO Chowk | Rajiv Chowk

Kherki Daula Toll | Kundli

Manesar Palwal Expressway

SPR Proposed ISBT

and Metro Line

Seamless drive from NH-8 and Pataudi Road

#### THE BEST OF INFRASTRUCTURE

<sup>\*</sup>Distance measured by Google Maps. \*For illustrative purpose only.