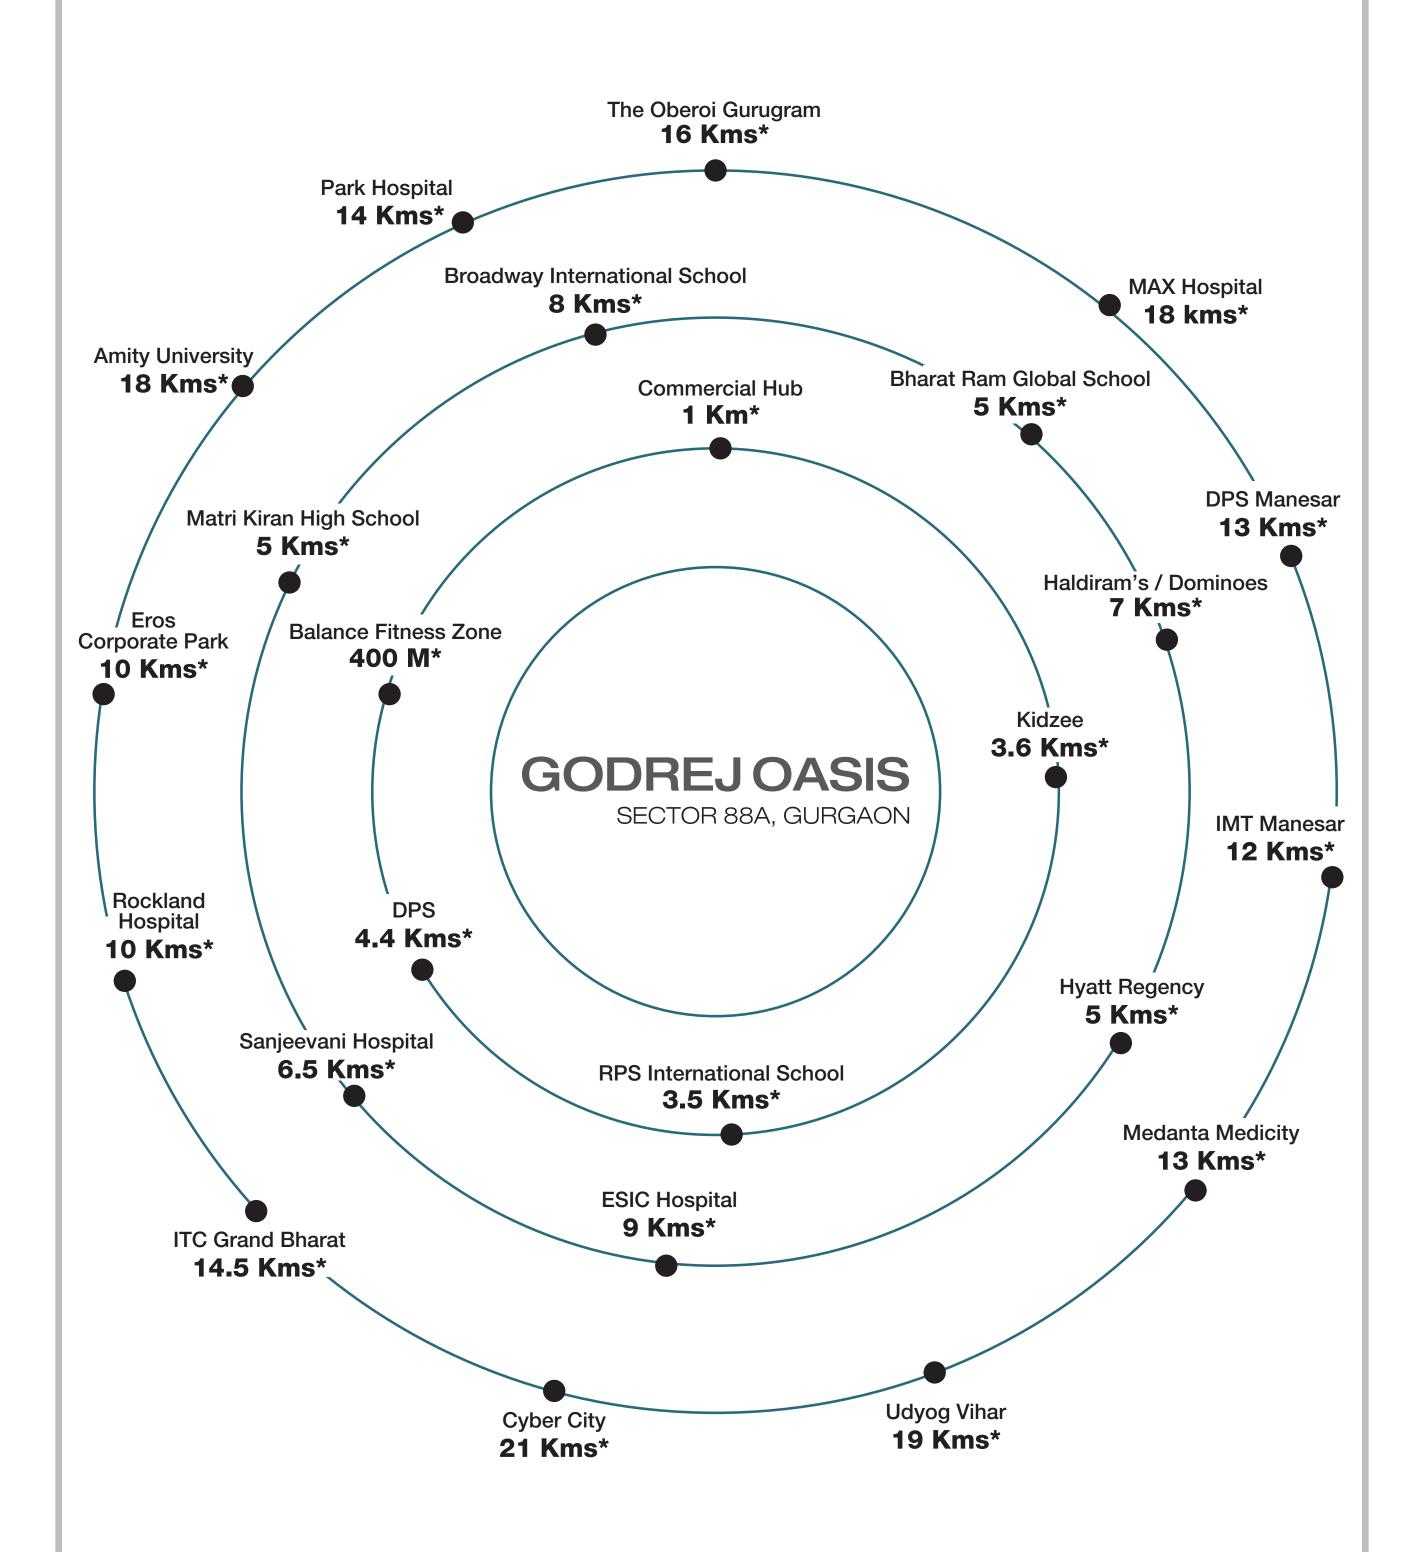

#### CONNECTIVITY

Excellent connectivity from IGI Airport

Proposed 60 m
access from
Dwarka Expressway

Close proximity to:

IFFCO Chowk | Rajiv Chowk

Kherki Daula Toll | Kundli

Manesar Palwal Expressway

SPR Proposed ISBT

and Metro Line

Seamless drive from NH-8 and Pataudi Road

#### THE BEST OF INFRASTRUCTURE

<sup>\*</sup>Distance measured by Google Maps. \*For illustrative purpose only.