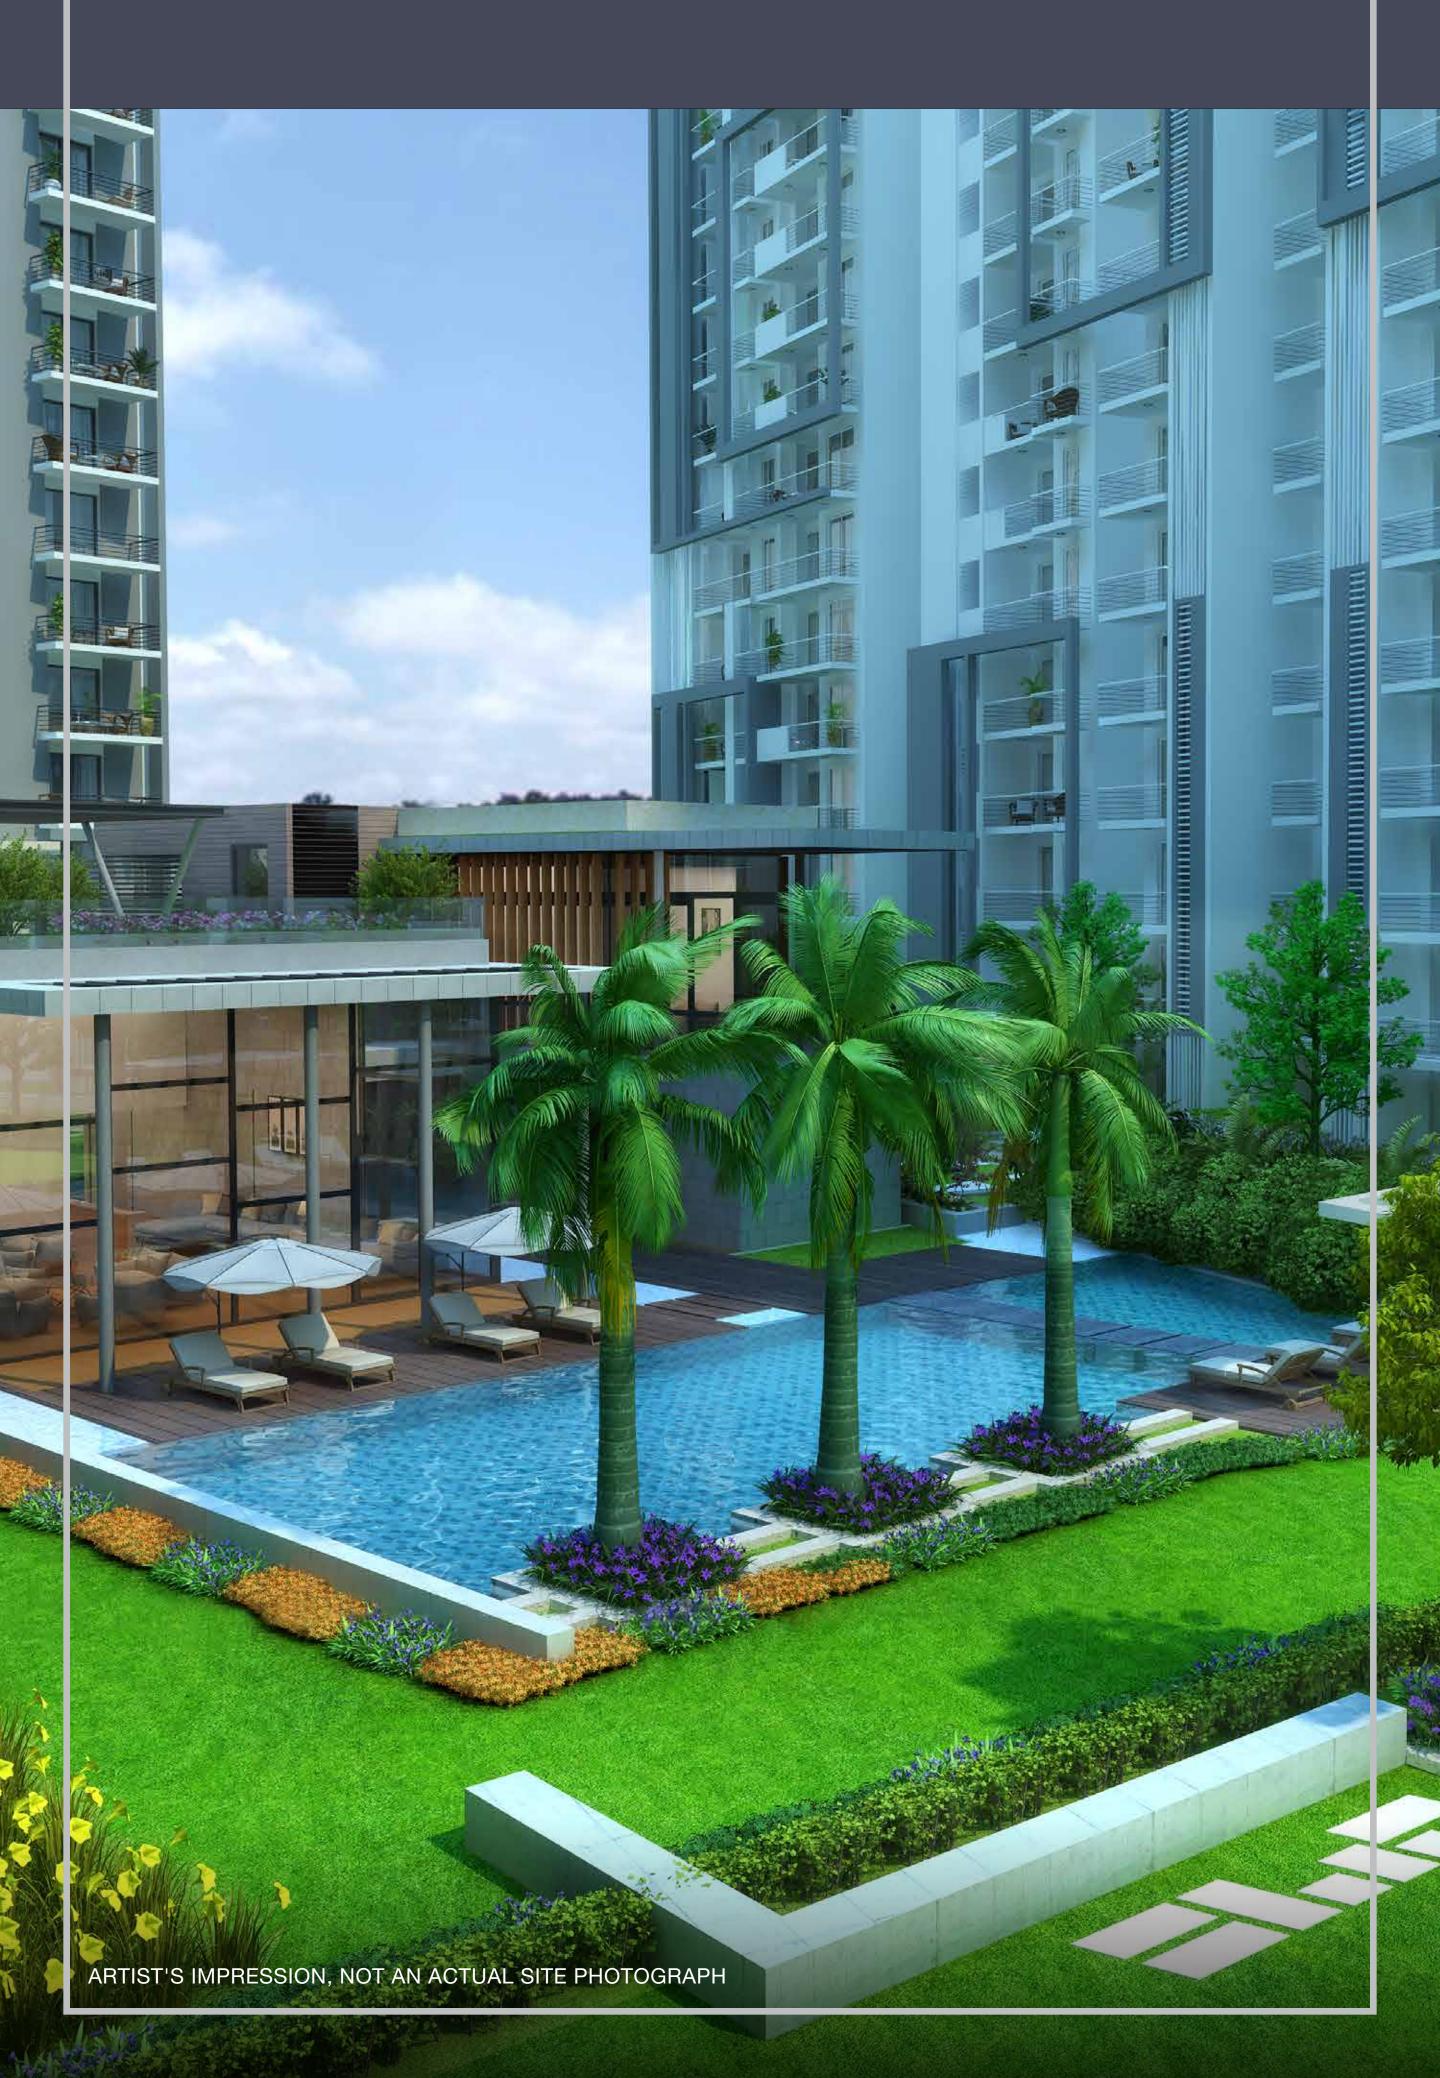

and Metro Line



Seamless drive from NH-8 and Pataudi Road



#### THE BEST OF INFRASTRUCTURE



<sup>\*</sup>Distance measured by Google Maps. \*For illustrative purpose only.

## ITALIAN MARBLE FLOORING IN LIVING AND DINING ROOM



# FULLY AIR CONDITIONED APARTMENTS\*



# MODULAR KITCHEN WITH CHIMNEY AND HOB



## PRIVATE TERRACE\* WITH EXPANSIVE VIEW



# SHOWER CUBICLE IN MASTER WASHROOM









SHUTTLE SERVICE\*



BIKE PATROLLING ON ACCESS ROAD



DOG PATROLLING INSIDE THE PROJECT



CCTV CAMERA SURVEILLANCE



# EVERYTHING BECOMES AN ENCHANTING EXPERIENCE AT CLUB FLOAT.



# ADULT AND KIDS POOL



### POOLSIDE DECK



#### DOGS CORNER



#### INDOOR GAMING AREA



### TENNIS COURT



### CONVENIENCE SHOPING CENTRE



### GYM



# WHERE THERE'S SPACE FOR EVERYONE AND EVERYTHING





SENIOR CITIZEN ALCOVE



KIDS' PLAY ZONE



JOGGING TRACK



FITNESS AREA



#### AAC BLOCKWORK

REDUCED ELECTRICITY BILLS
INCREASED FIRE RESISTANCE
EASY ALTERATION
LONG LASTING



#### ALUMINIUM FORM WORK

SUPERIOR STRUCTURAL STRENGTH



#### GYPSUM PLASTER

SUPERIOR INTERIOR FINISH

EEPAGE RESISTANT

SHRINKAGE CRACKS ELIMINATION

ACOUSTIC INSULATION





#### CONCIERGE SERVICES

#### CLUB CONCIERGE





#### PRODUCT CONFIGURATION

| Typology | Area (Sq. m) | Min (Cr.) |
|----------|--------------|-----------|
| 2.5 BHK  | 151.24       | ₹1.06     |
| 2.5 BHK  | 150.13       | ₹1.05     |
| 2.5 BHK  | 137.4        | ₹0.96     |
| 2 BHK    | 135.91       | ₹0.95     |
| 2 BHK    | 121.42       | ₹0.85     |
| 3 BHK    | 178          | ₹1.25     |
| 3 BHK    | 171.87       | ₹1.20     |