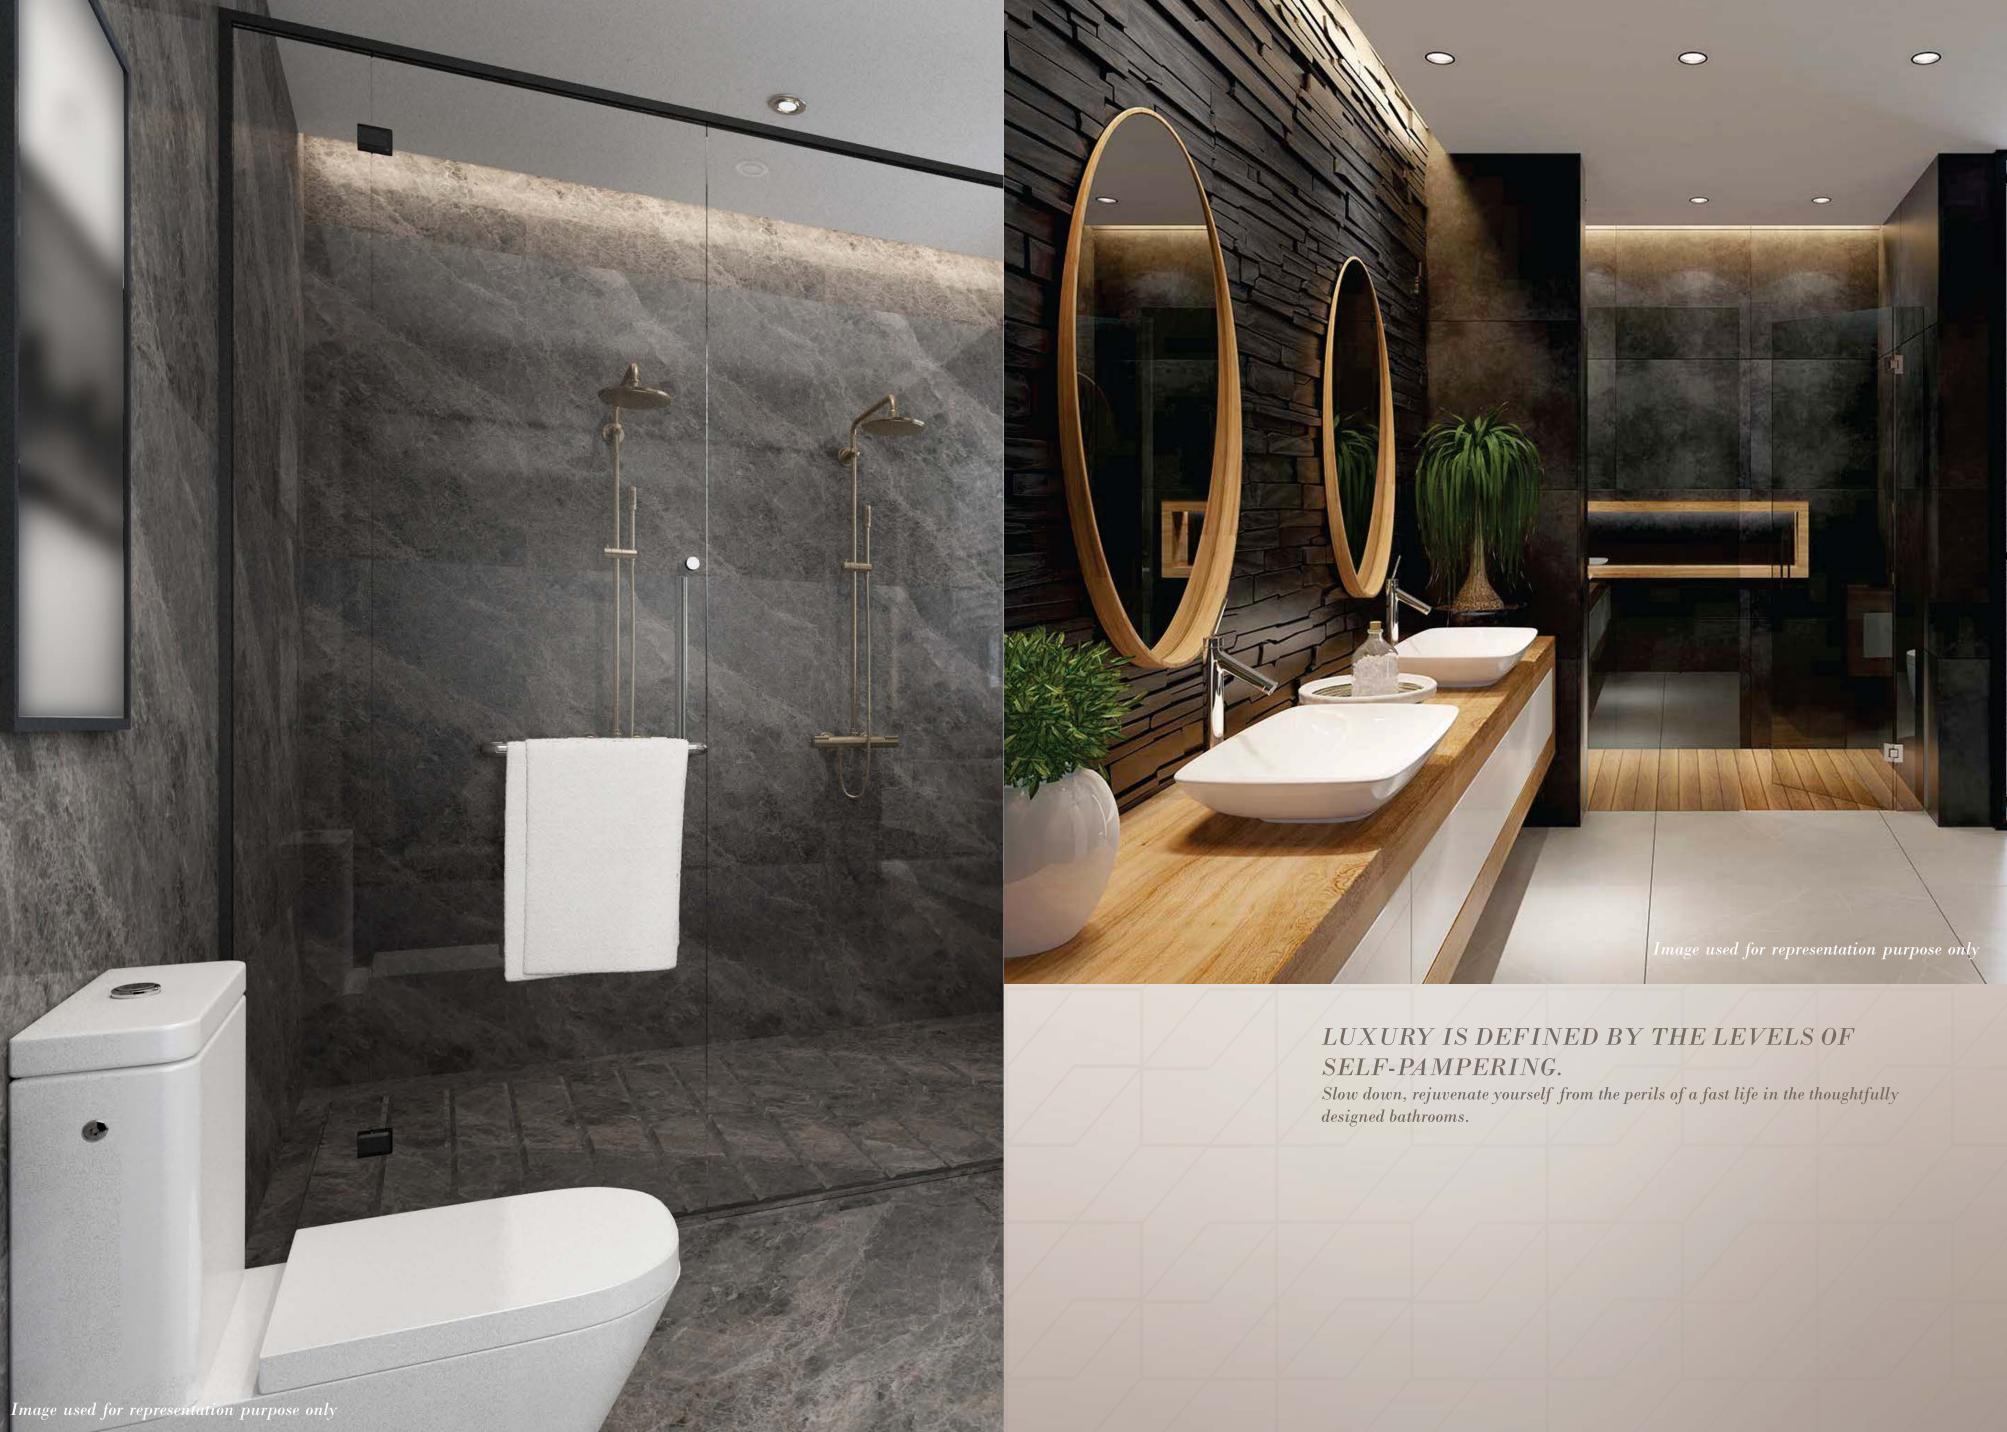

#### PLUMBING

- Good quality concealed plumbing
- Chrome plated fitting and fixtures
- Stainless steel kitchen sink
- Branded sanitaryware fittings
- Common firefighting, UG/OH tanks as per MCGM norms