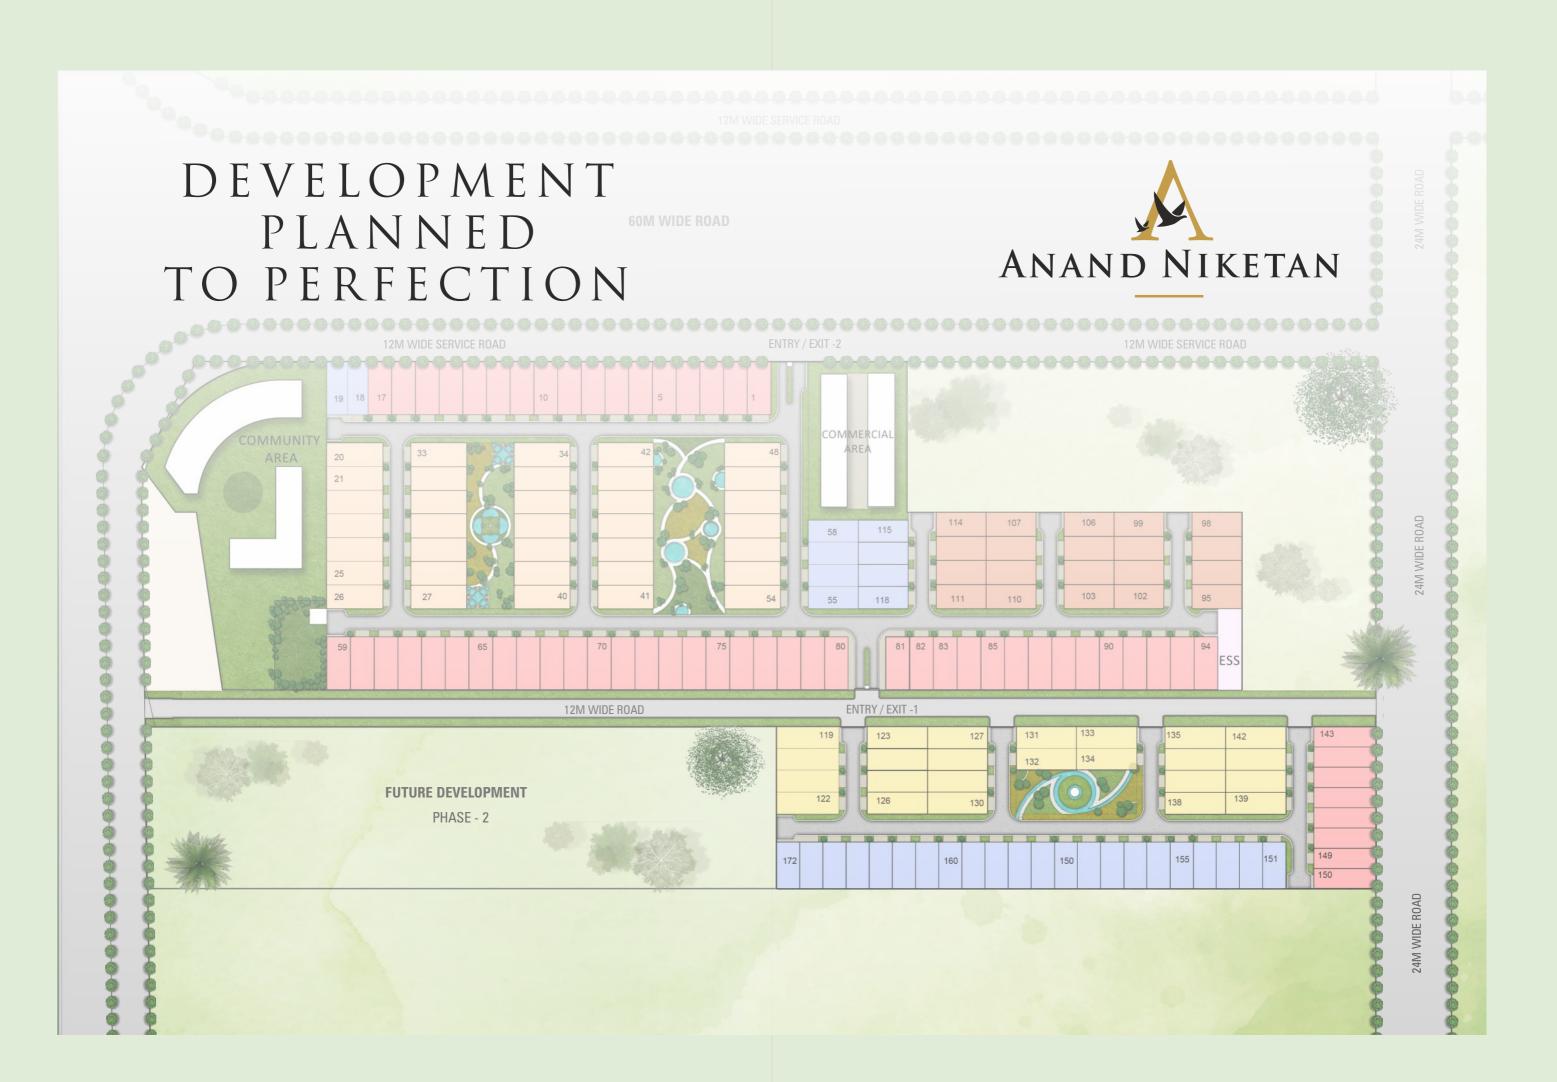

## THE GROUNDWORKISIN PLACE FOR YOU TO CRAFT A HOME FOR GENERATIONS TO COME

12 ACRES of exclusive community living

LOW-DENSITY plotted development complex

> WELL demarcated plots

BETTER air quality & less noise pollution

## plots of a lifetime OWN YOUR PLOT. BUILD YOUR DREAM HOME.

Well demarcated plots of size 111-135 sq.m.

Most plots with gardens near by

∠ ≥
Choice of plots facing in your desired direction

Tree lined streets & roads