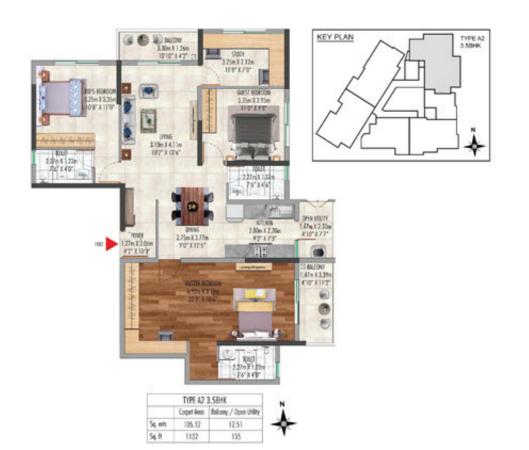

# 3 & 3.5 BHK

| UNIT TYPE                    | 3 ВНК            | 3.5 BHK |
|------------------------------|------------------|---------|
| RERA CARPET<br>AREA (sft)    | 939.70<br>990.18 | 1131.51 |
| SUPER BUILT-UP<br>AREA (sft) | 1513<br>1574     | 1834    |