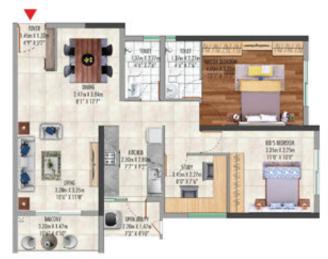

|         | TYPE B                 | 2BHK |
|---------|------------------------|------|
|         | Balcony / Open Utility |      |
| Sq. mts | 71.85                  | 4.95 |
| Sq. ft  | 773                    | 53   |

| TYPE D 28HK |             |                       |  |  |
|-------------|-------------|-----------------------|--|--|
|             | Corpet Area | Bakony / Open Utility |  |  |
| Sq. mts     | 70.91       | 5.01                  |  |  |
| Sq. ft      | 763         | 54                    |  |  |