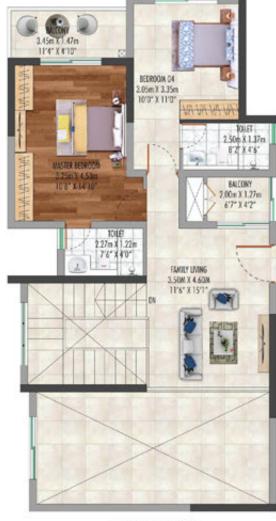

| UNIT TYPE                    | 3 BHK<br>DUPLEX    | 4 BHK<br>DUPLEX                          |
|------------------------------|--------------------|------------------------------------------|
| RERA CARPET<br>AREA (sft)    | 1469.50<br>1380.70 | 1421.92<br>1535.92<br>1651.52<br>1658.84 |
| SUPER BUILT-UP<br>AREA (sft) | 2276<br>2063       | 2167<br>2312<br>2626<br>2660             |

3 & 4 BHK DUPLEX