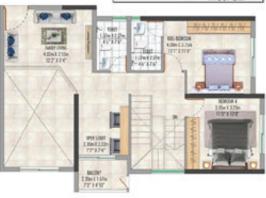

| TYPE CT 4BHK |             |                        | N      |    |
|--------------|-------------|------------------------|--------|----|
|              | Corpet Area | Boltony / Open Utility | Tempos |    |
| nis          | 142.69      | 6.48                   | 4.71   | -0 |
| ft           | 1536        | 70                     | 51     |    |