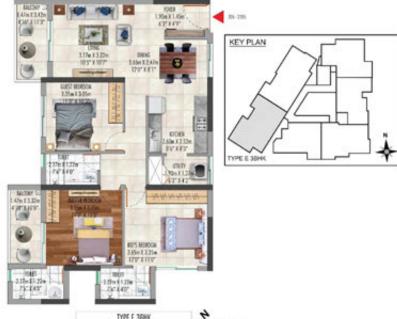

|        | TYPE E 38HK |                       |
|--------|-------------|-----------------------|
|        | Corpet Area | Boksny / Open Utility |
| 5q. mm | 87.30       | 9.79                  |
| Sq. ft | 940         | 105                   |