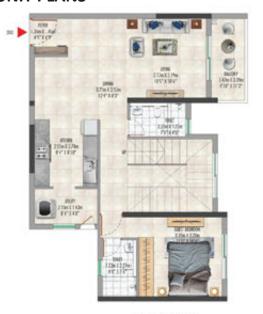

Sq. mts

54.9

74.40

7.56

23RD FLOOR PLAN 24TH FLOOR PLAN

|         | TYP         | E A1 4BHK              |         |
|---------|-------------|------------------------|---------|
|         | Corpet Area | Balcony / Open Utility | Теттосе |
| Sq. mts | 132.1       | 3.39                   | 16.15   |
| Sq. ft  | 1422        | 36                     | 174     |

204 - 2204

24TH FLOOR PLAN

23RD FLOOR FLOOR

Room sizes indicated are structural sizes & actual sizes may vary due to finishes. | The PHE, fire safety, rain water harvesting & electrical proposals are not indicated in this drawing. | Please read the complete disclaimer provided at the end of this brochure.