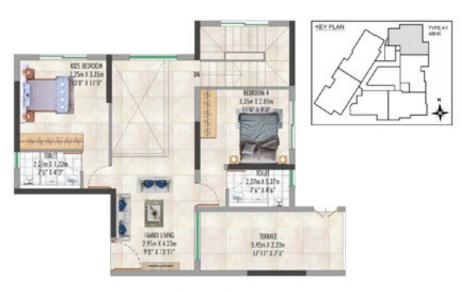

Sq. mts

54.9

74.40

7.56

23RD FLOOR PLAN 24TH FLOOR PLAN

|         | TYP         | E A1 4BHK              |         |
|---------|-------------|------------------------|---------|
|         | Corpet Area | Balcony / Open Utility | Теттосе |
| Sq. mts | 132.1       | 3.39                   | 16.15   |
| Sq. ft  | 1422        | 36                     | 174     |