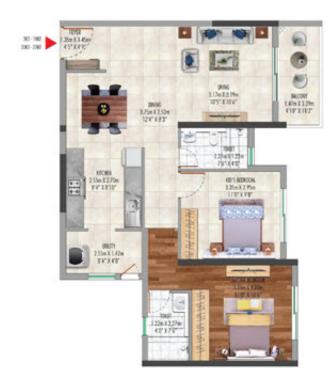

|         | TYPE B                 | 2BHK |
|---------|------------------------|------|
|         | Balcony / Open Utility |      |
| Sq. mts | 71.85                  | 4.95 |
| Sq. ft  | 773                    | 53   |

| TYPE D 28HK |             |                       |  |  |
|-------------|-------------|-----------------------|--|--|
|             | Corpet Area | Bakony / Open Utility |  |  |
| Sq. mts     | 70.91       | 5.01                  |  |  |
| Sq. ft      | 763         | 54                    |  |  |