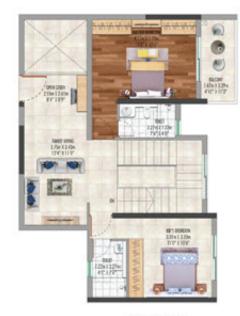

Sq. mts

54.9

74.40

7.56

23RD FLOOR PLAN 24TH FLOOR PLAN

|         | TYP         | E A1 4BHK              |         |
|---------|-------------|------------------------|---------|
|         | Corpet Area | Balcony / Open Utility | Теттосе |
| Sq. mts | 132.1       | 3.39                   | 16.15   |
| Sq. ft  | 1422        | 36                     | 174     |

204 - 2204

24TH FLOOR PLAN

23RD FLOOR FLOOR

Room sizes indicated are structural sizes & actual sizes may vary due to finishes. | The PHE, fire safety, rain water harvesting & electrical proposals are not indicated in this drawing. | Please read the complete disclaimer provided at the end of this brochure.