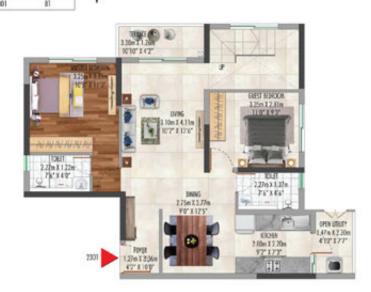

3 & 4 BHK DUPLEX

| UNIT TYPE                    | 3 BHK<br>DUPLEX    | 4 BHK<br>DUPLEX                          |
|------------------------------|--------------------|------------------------------------------|
| RERA CARPET<br>AREA (sft)    | 1469.50<br>1380.70 | 1421.92<br>1535.92<br>1651.52<br>1658.84 |
| SUPER BUILT-UP<br>AREA (sft) | 2276<br>2063       | 2167<br>2312<br>2626<br>2660             |