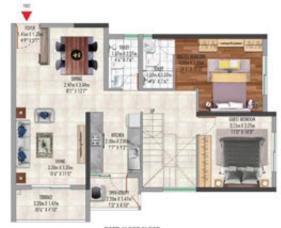

| TYPE D 28HK |             |                       |  |  |
|-------------|-------------|-----------------------|--|--|
|             | Corpet Area | Bakony / Open Utility |  |  |
| Sq. mts     | 70.91       | 5.01                  |  |  |
| Sq. ft      | 763         | 54                    |  |  |