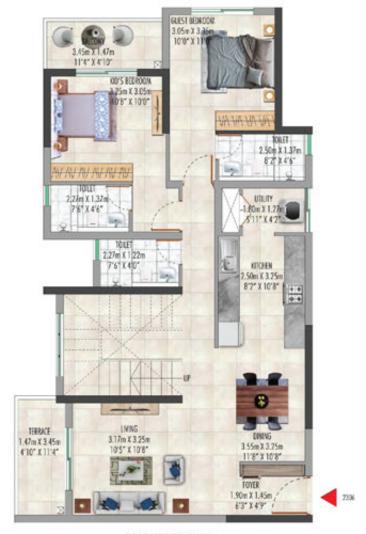

| UNIT TYPE                    | 3 BHK<br>DUPLEX    | 4 BHK<br>DUPLEX                          |
|------------------------------|--------------------|------------------------------------------|
| RERA CARPET<br>AREA (sft)    | 1469.50<br>1380.70 | 1421.92<br>1535.92<br>1651.52<br>1658.84 |
| SUPER BUILT-UP<br>AREA (sft) | 2276<br>2063       | 2167<br>2312<br>2626<br>2660             |

3 & 4 BHK DUPLEX