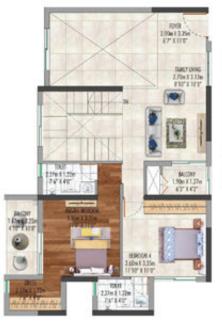

23RD FLOOR PLAN

24TH FLOOR PLAN

|         | TYP         | E ET 4BHK              |        |
|---------|-------------|------------------------|--------|
|         | Corpet Areo | Bolcony / Open Utility | lemace |
| Sq. mts | 153.43      | 12.26                  | 4.99   |
| 5q. ft  | 1652        | 132                    | 54     |

23RD FLOOR PLAN

24TH FLOOR PLAN