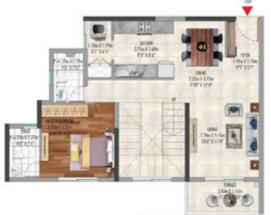

|         | TYPE B                 | 2BHK |
|---------|------------------------|------|
|         | Balcony / Open Utility |      |
| Sq. mts | 71.85                  | 4.95 |
| Sq. ft  | 773                    | 53   |