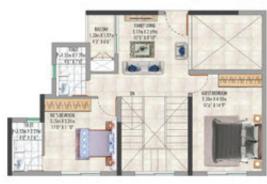

| TYPE D 28HK |             |                       |  |  |
|-------------|-------------|-----------------------|--|--|
|             | Corpet Area | Bakony / Open Utility |  |  |
| Sq. mts     | 70.91       | 5.01                  |  |  |
| Sq. ft      | 763         | 54                    |  |  |