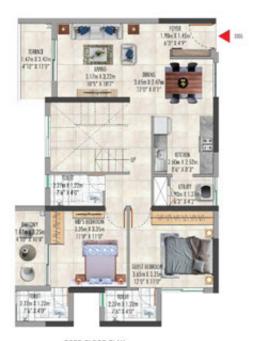

23RD FLOOR PLAN

24TH FLOOR PLAN

|         | TYP         | E ET 4BHK              |        |
|---------|-------------|------------------------|--------|
|         | Corpet Areo | Bolcony / Open Utility | lemace |
| Sq. mts | 153.43      | 12.26                  | 4.99   |
| 5q. ft  | 1652        | 132                    | 54     |

23RD FLOOR PLAN

24TH FLOOR PLAN