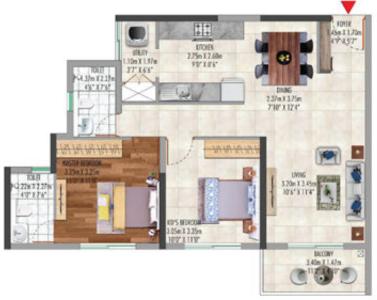

|        | TYPE E 38HK |                       |
|--------|-------------|-----------------------|
|        | Corpet Area | Boksny / Open Utility |
| 5q. mm | 87.30       | 9.79                  |
| Sq. ft | 940         | 105                   |