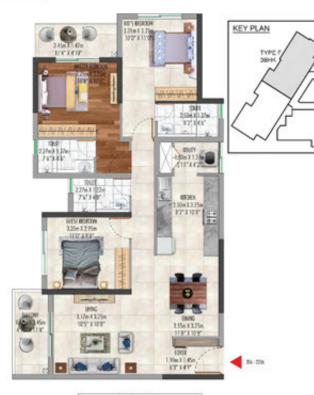

|         | TYPE B                 | 2BHK |
|---------|------------------------|------|
|         | Balcony / Open Utility |      |
| Sq. mts | 71.85                  | 4.95 |
| Sq. ft  | 773                    | 53   |

| TYPE D 28HK |             |                       |  |  |
|-------------|-------------|-----------------------|--|--|
|             | Corpet Area | Bakony / Open Utility |  |  |
| Sq. mts     | 70.91       | 5.01                  |  |  |
| Sq. ft      | 763         | 54                    |  |  |