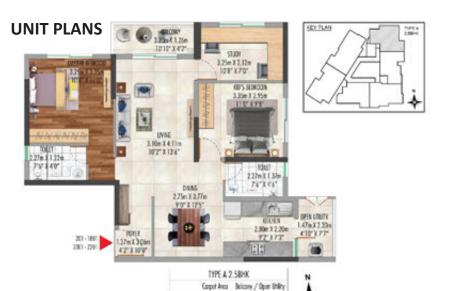

2 & 2.5 BHK

PROJECT DETAILS: Land Area: 1 Acre 34.22 Gunthas

Disclaimer: Image shown is an artistic impression only. Please read the complete disclaimer provided at the end of this brochure.

| UNIT TYPE      | 2 BHK  | 2.5 BHK |
|----------------|--------|---------|
| RERA CARPET    | 773.39 | 800.84  |
| AREA (sft)     | 763.28 | 848.10  |
| SUPER BUILT-UP | 1187   | 1286    |
| AREA (sft)     | 1178   | 1332    |