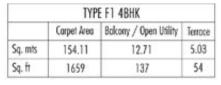

23RD FLOOR PLAN

24TH FLOOR PLAN

|         | TYP         | E ET 4BHK              |        |
|---------|-------------|------------------------|--------|
|         | Corpet Areo | Bolcony / Open Utility | lemace |
| Sq. mts | 153.43      | 12.26                  | 4.99   |
| 5q. ft  | 1652        | 132                    | 54     |