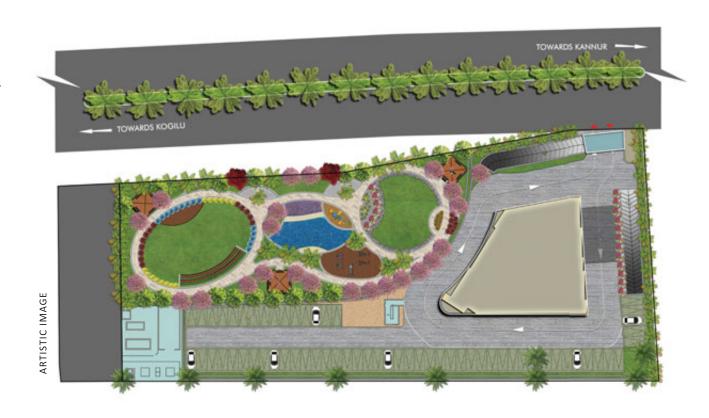

### **MASTER PLAN**

## **UNIQUELY LUXURIOUS**

Jogging Track

Yoga Lawn

Reflexology Path

Floral Garden

Outdoor Seating with Charging Points

Childrens' Play Area

Toddlers' Sandpit

Pet Park

Outdoor Gym

Herbal Garden

Palm Court

Playfield/ Multipurpose Lawn

Open Stage / Platform

**BBQ** Counter