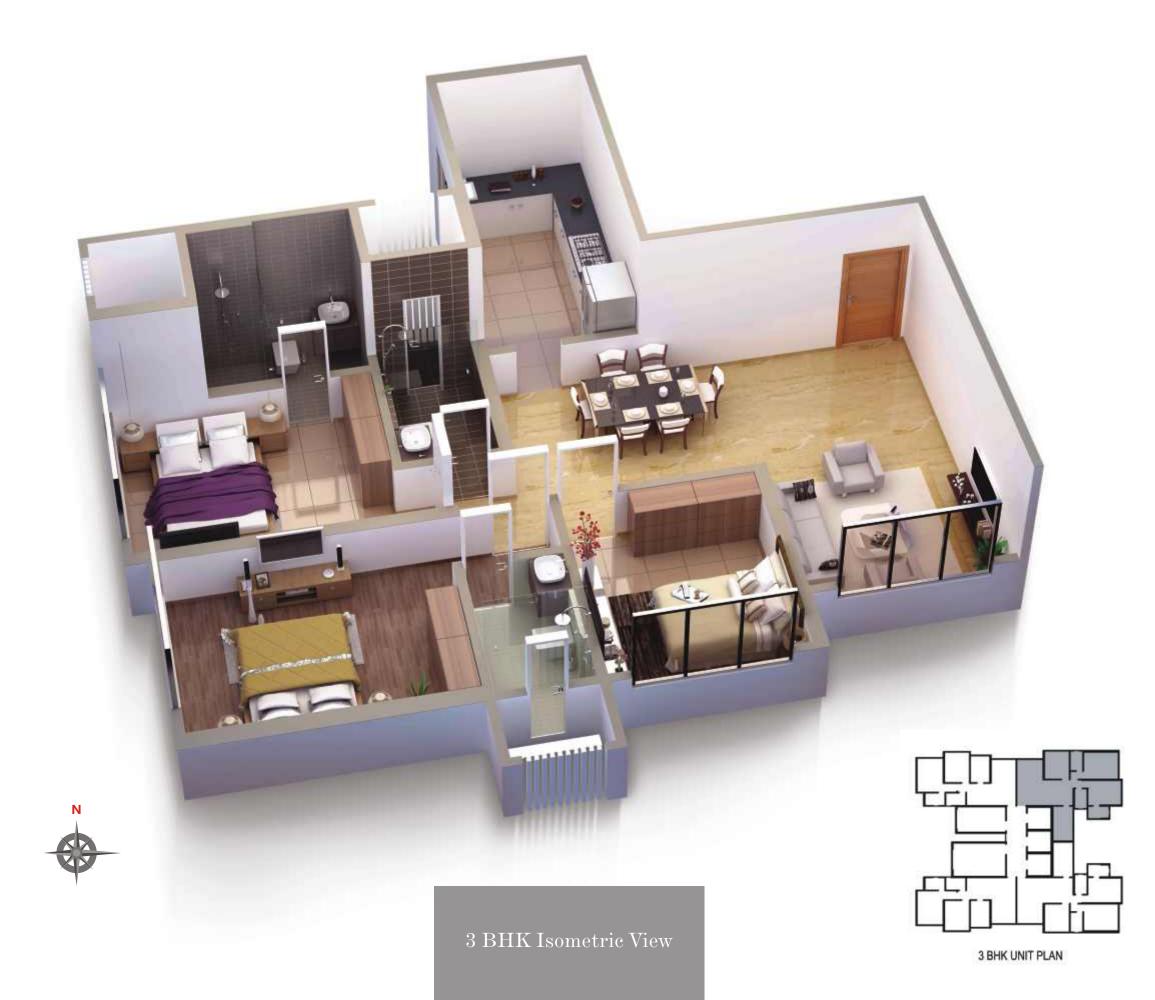

oring, granite platform, stainless steel sink, water purifier and piped gas, this kitchen is sure to make elaborate Sunday brunches and quick fix lunches equally tasty.

#### Lavish bathrooms

The bathrooms have top-of-the-line fittings and vitrified flooring which makes usage easy, clean and comfortable. The wet and dry area segregation is in keeping with the needs of the Indian lifestyle; so maintenance is easy and efficient.





The grand entrance leads the way to infinite living. Making a grand statement every day is optional.



Elegant and spacious entrance lobby



The grand entrance



Multi-level car park



CCTV surveillance



Video door phone with intercom



Automated elevators with power back-up



Advanced fire fighting systems



## The elegantly crafted 3 BHK residences



# A preview of the exquisite 4 BHK residences





# 50 years of delivering dreams. That's the experience you can depend on.

Raj Infinia comes from a name that has crafted over 5 million square feet of spaces and created legacies for over 50 years across the skyline of Mumbai.

Rajesh Builders is now Rajesh LifeSpaces. The name changes, but the legacy continues.

Our new name and a refreshing new look reflect our commitment to be ever ready to embrace new technology, new mind-sets and new ideas, effortlessly.

Our new identity celebrates both, our legacy and our ability to create future-ready spaces that nurture, shape and celebrate life. It underlines our scope of craftsmanship across various verticals – living spaces, work spaces, retail spaces and leisure spaces.

Our name has defini