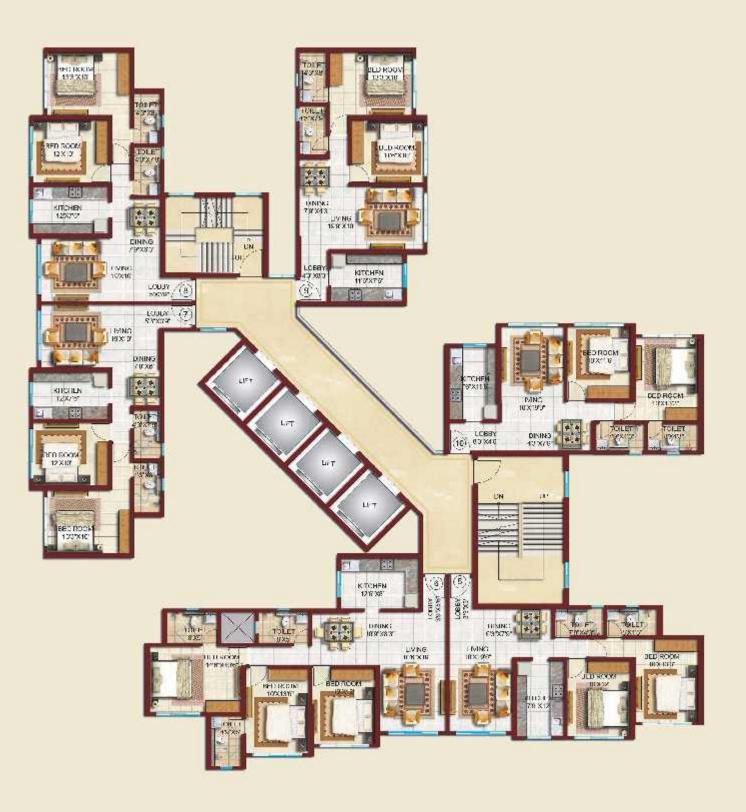

Superlative luxuries: Superlative A button away

The sky begins where your window ends. Soaring high is optional.

**36 majestic storeys** | **3 wings** | **2, 3, 4 BHK** Standing tall at 36 storeys at the skyline of Western Mumbai, the super luxurious 2, 3 and 4 BHK residences ensure ample space for your family to spread their wings.

Plus, with intelligent structural alignment, 10 feet floor-to-floor height, top-of-the-line security solutions and multi-level car parking, Raj Infinia is just the place to start a grand new life. Layout Plan

Ν

 $\bullet$ 

Key Plan - Wing B

N

Key Plan - Wing C

Ν