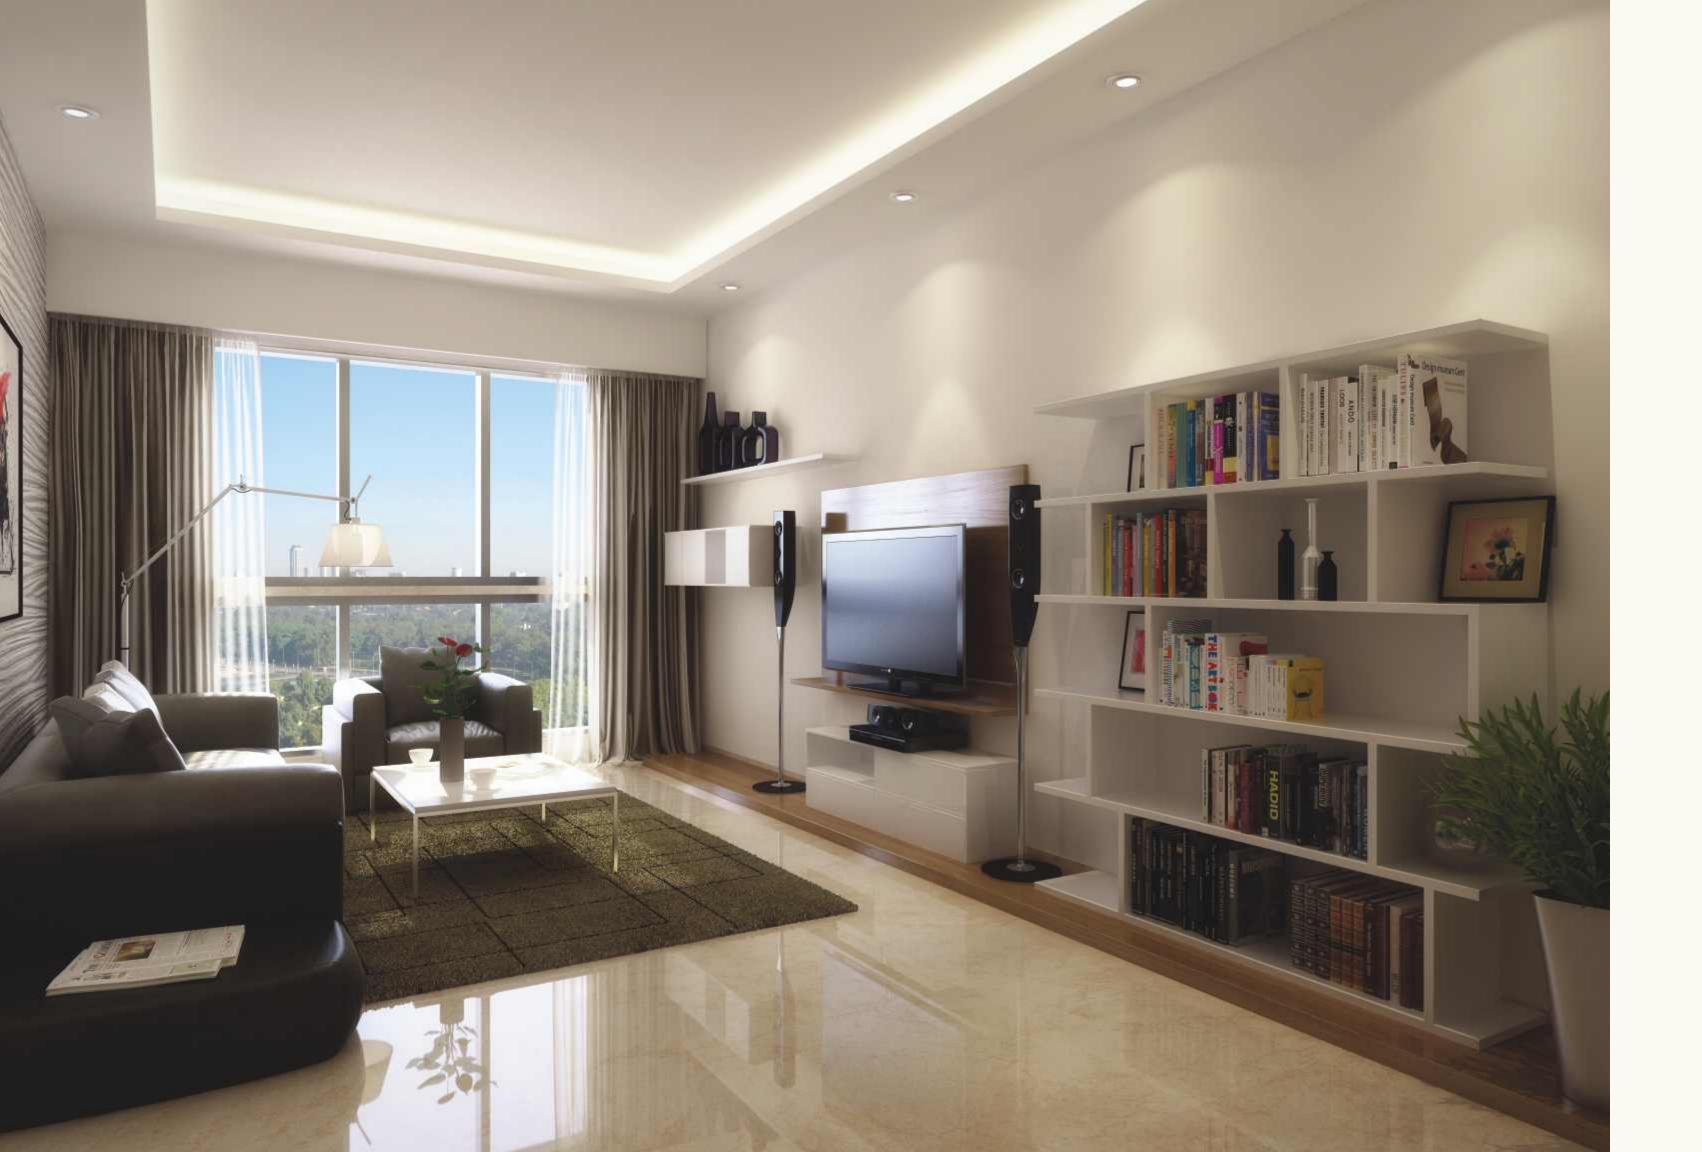

#### Luxurious interiors

With a master bedroom floor wrapped in wood, it is the ideal place for carefree activity with your child. If you must play indoors, play in style.

#### 10 feet floor-to-floor height

The impressive ceiling height makes you believe there is always room for growth, and the marble flooring in the living and dining areas makes it feel like home.