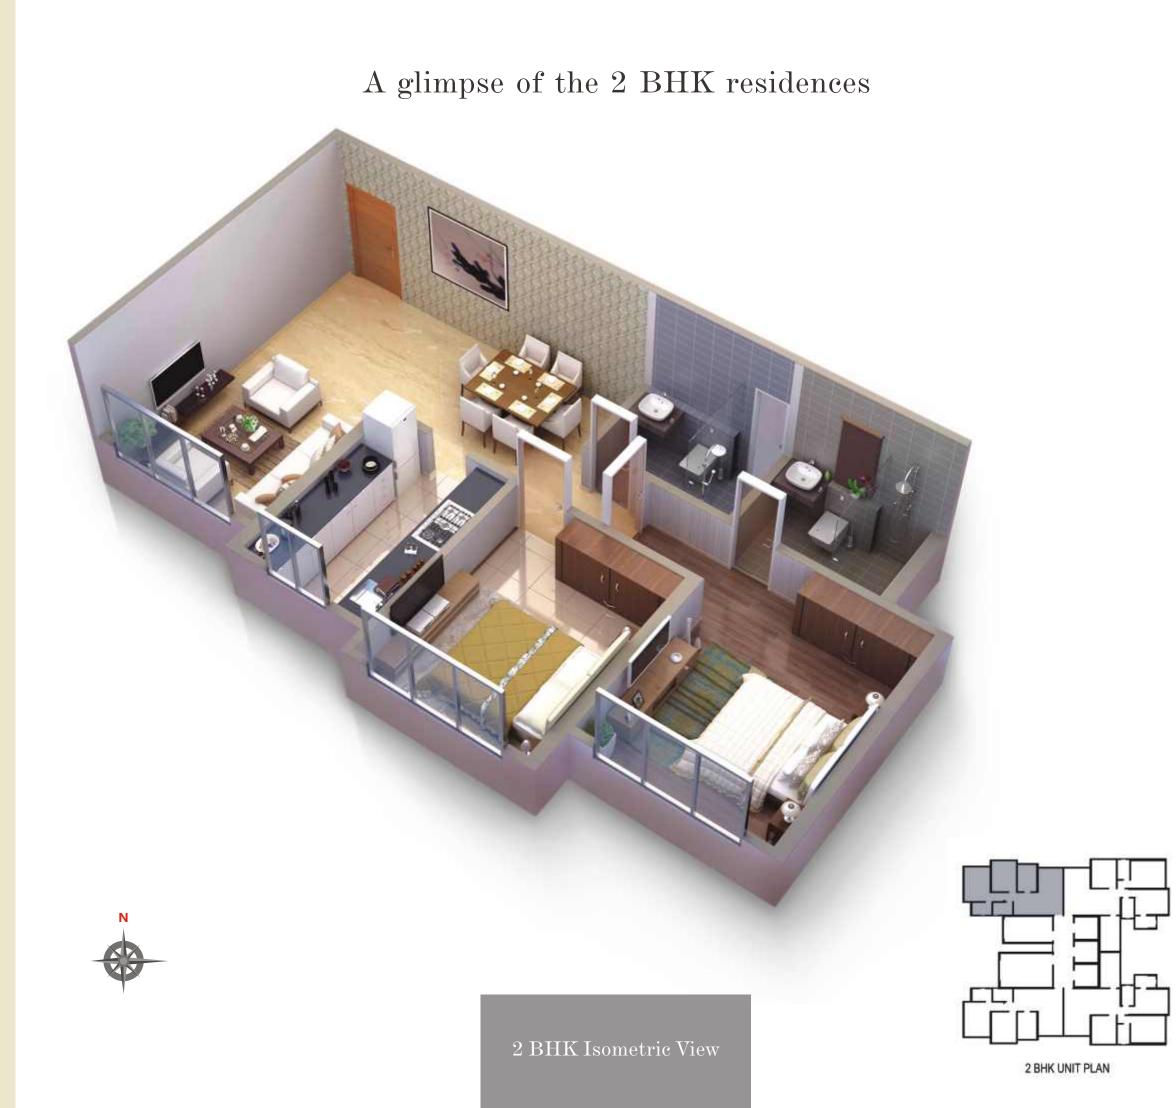

Superlative luxuries: Superlative A button away

The sky begins where your window ends. Soaring high is optional.

**36 majestic storeys** | **3 wings** | **2, 3, 4 BHK** Standing tall at 36 storeys at the skyline of Western Mumbai, the super luxurious 2, 3 and 4 BHK residences ensure ample space for your family to spread their wings.