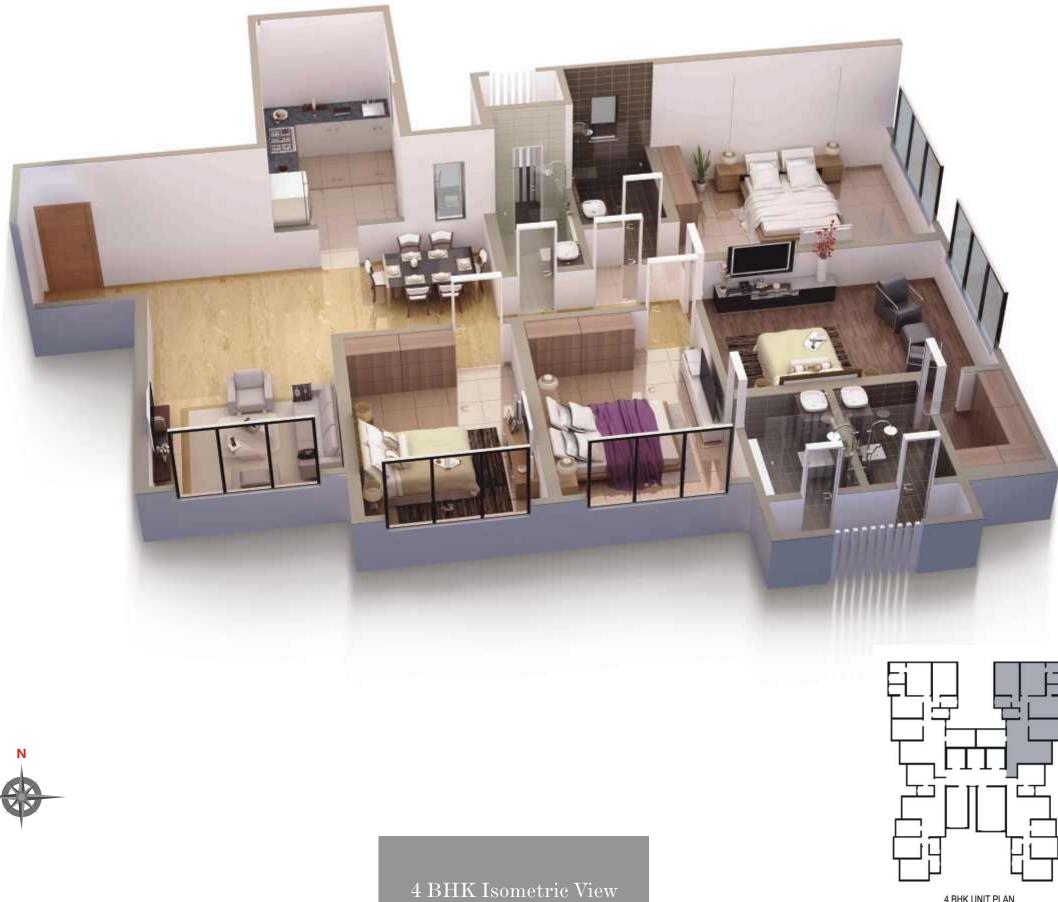

ter purifier and piped gas, this kitchen is sure to make elaborate Sunday brunches and quick fix lunches equally tasty.

#### Lavish bathrooms

The bathrooms have top-of-the-line fittings and vitrified flooring which makes usage easy, clean and comfortable. The wet and dry area segregation is in keeping with the needs of the Indian lifestyle; so maintenance is easy and efficient.





The grand entrance leads the way to infinite living. Making a grand statement every day is optional.



Elegant and spacious entrance lobby



The grand entrance



Multi-level car park



CCTV surveillance



Video door phone with intercom



Automated elevators with power back-up



Advanced fire fighting systems



## The elegantly crafted 3 BHK residences



# A preview of the exquisite 4 BHK residences





# 50 years of delivering dreams. That's the experience you can depend on.

Raj Infinia comes from a name that has crafted over 5 million square feet of spaces and created legacies for over 50 years across the skyline of Mumbai.

Rajesh Builders is now Rajesh LifeSpaces. The name changes, but the legacy continues.

Our new name and a refreshing new look reflect our commitment to be ever ready to embrace new technology, new mind-sets and new ideas, effortlessly.

Our new identity celebrates both, our legacy and our ability to create future-ready spaces that nurture, shape and celebrate life. It underlines our scope of craftsmanship across various verticals – living spaces, work spaces, retail spaces and leisure spaces.

Our name has definitely changed, but our values continue.









#