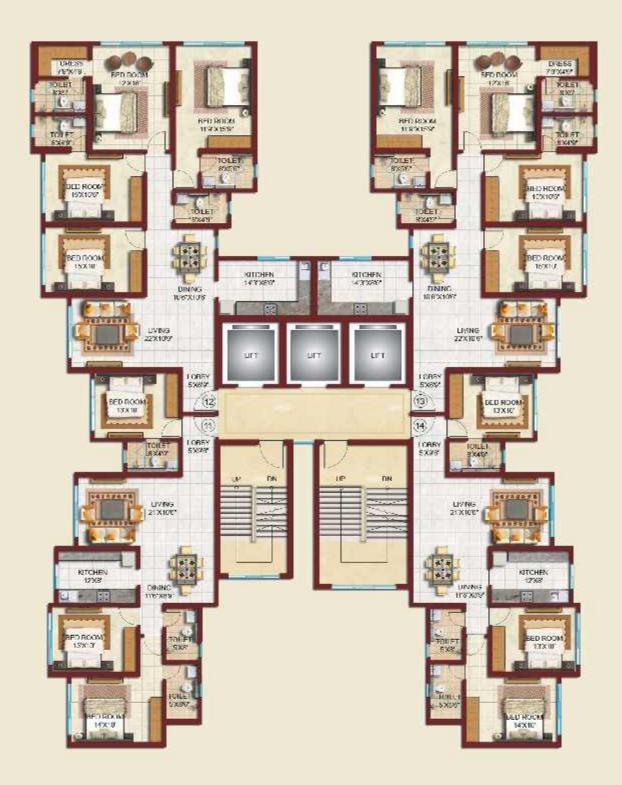

Superlative luxuries: Superlative A button away

The sky begins where your window ends. Soaring high is optional.

**36 majestic storeys** | **3 wings** | **2, 3, 4 BHK** Standing tall at 36 storeys at the skyline of Western Mumbai, the super luxurious 2, 3 and 4 BHK residences ensure ample space for your family to spread their wings.

Plus, with intelligent structural alignment, 10 feet floor-to-floor height, top-of-the-line security solutions and multi-level car parking, Raj Infinia is just the place to start a grand new life. Layout Plan

# A preview of the exquisite 4 BHK residences