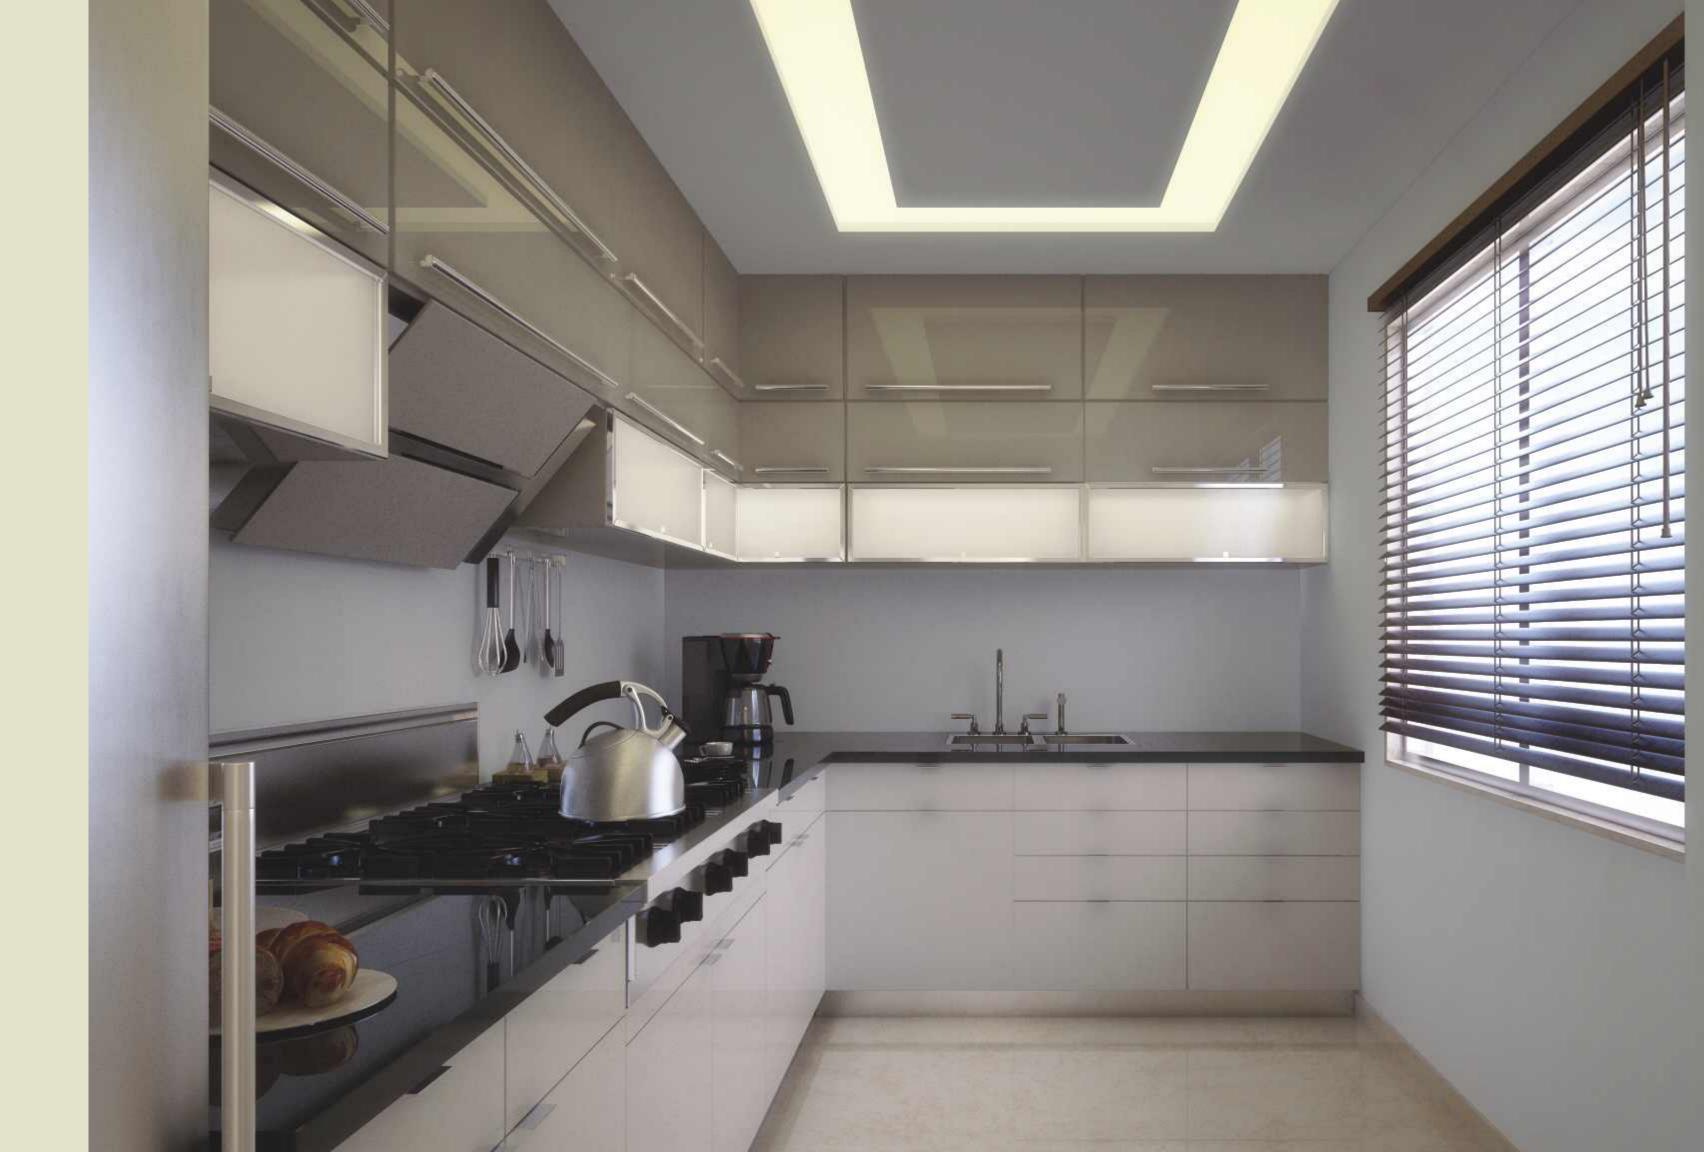

# An elegant kitchen is your playground. Playing Masterchef is optional.

#### Well-planned kitchen

With vitrified flooring, granite platform, stainless steel sink, water purifier and piped gas, this kitchen is sure to make elaborate Sunday brunches and quick fix lunches equally tasty.