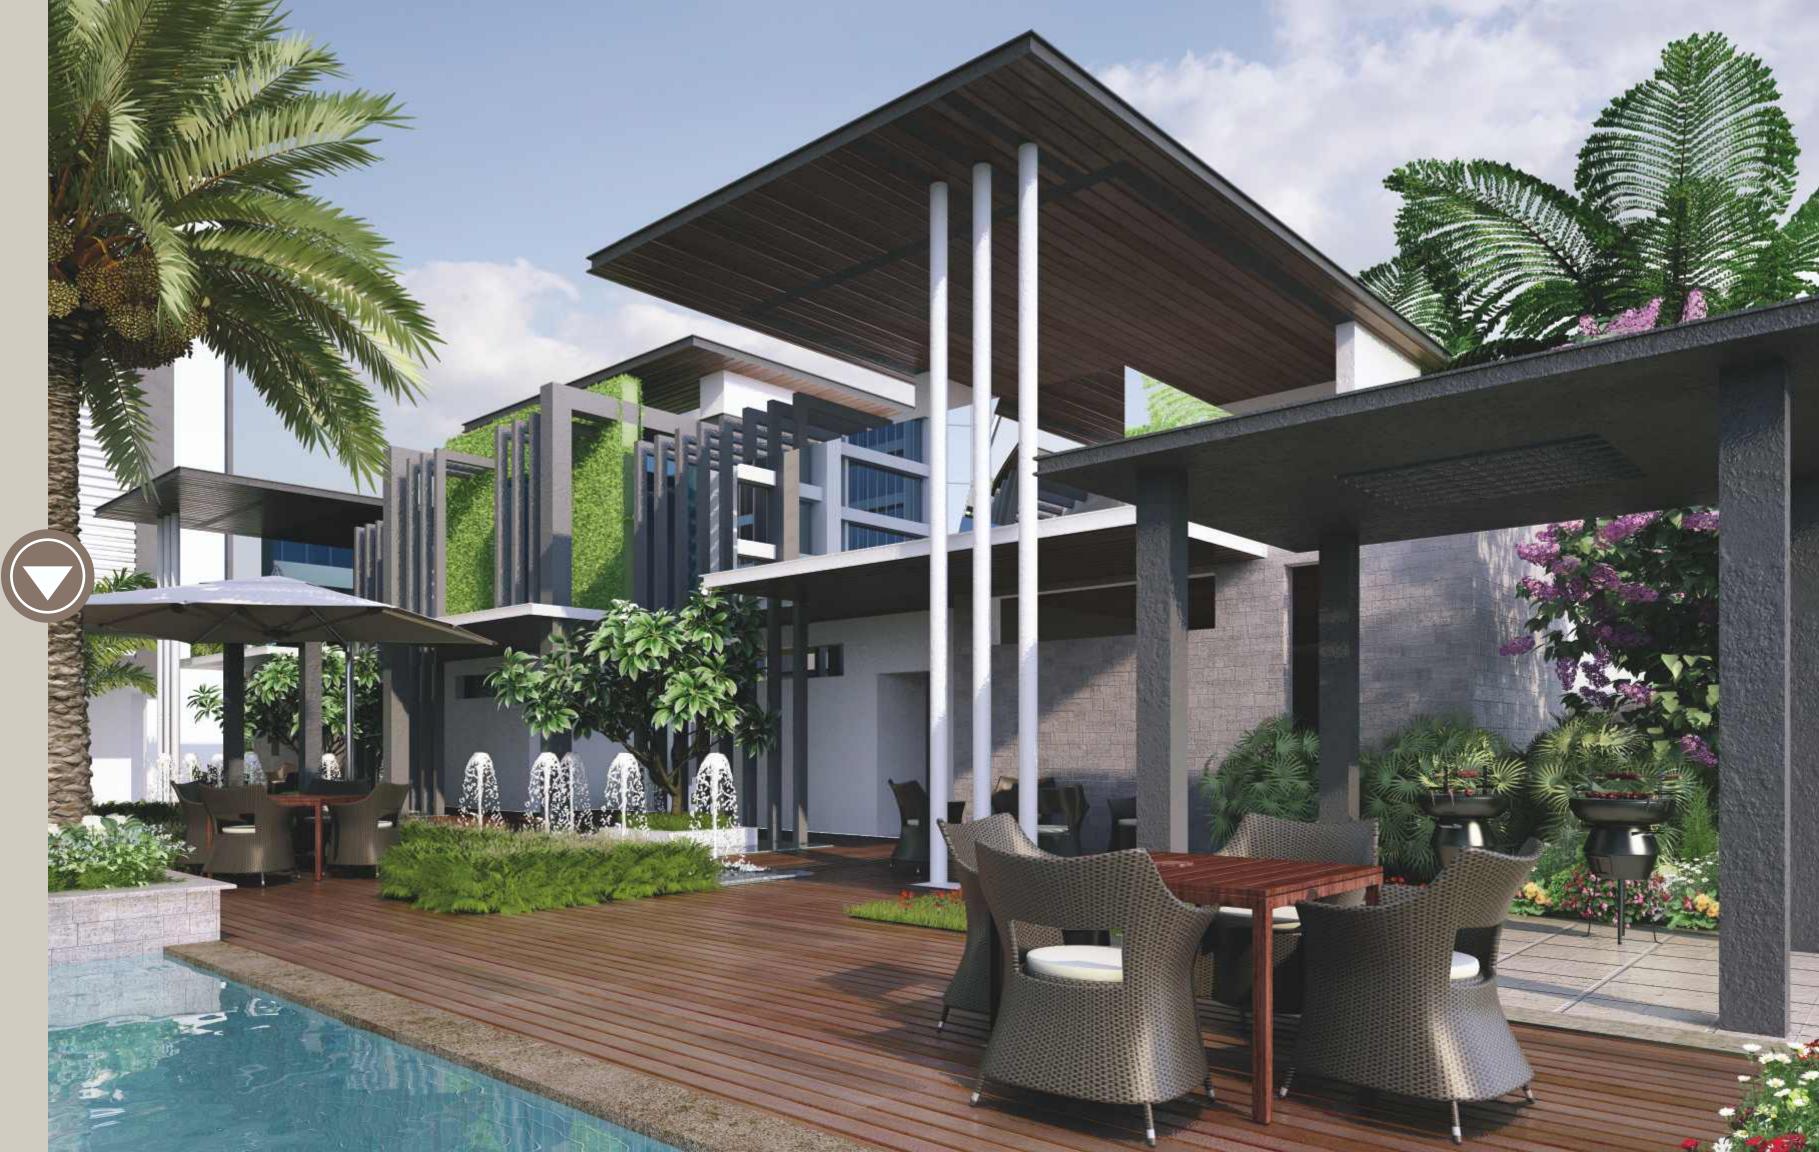

A picturesque view of the pool, the clubhouse and the green areas from the residences.

mmmmm

# Infinite joy. Right outside your doorstep.

A fun-filled weekend is an elevator away. Inviting your extended family is optional.

Raj Infinia offers an infinity pool, club house,multi-purpose hall, barbeque pavilion,children's game room and much more.With so many choices for indoor activities,you can always invite the fun inside.

## Barbeque pavilion

Celebrate a milestone with your friends and family with kebabs smoked to perfection at the dedicated barbeque section with trellis.

## Open-air lounge area

Start a conversation or a novel in the relaxing ambience of the open-air seating area.