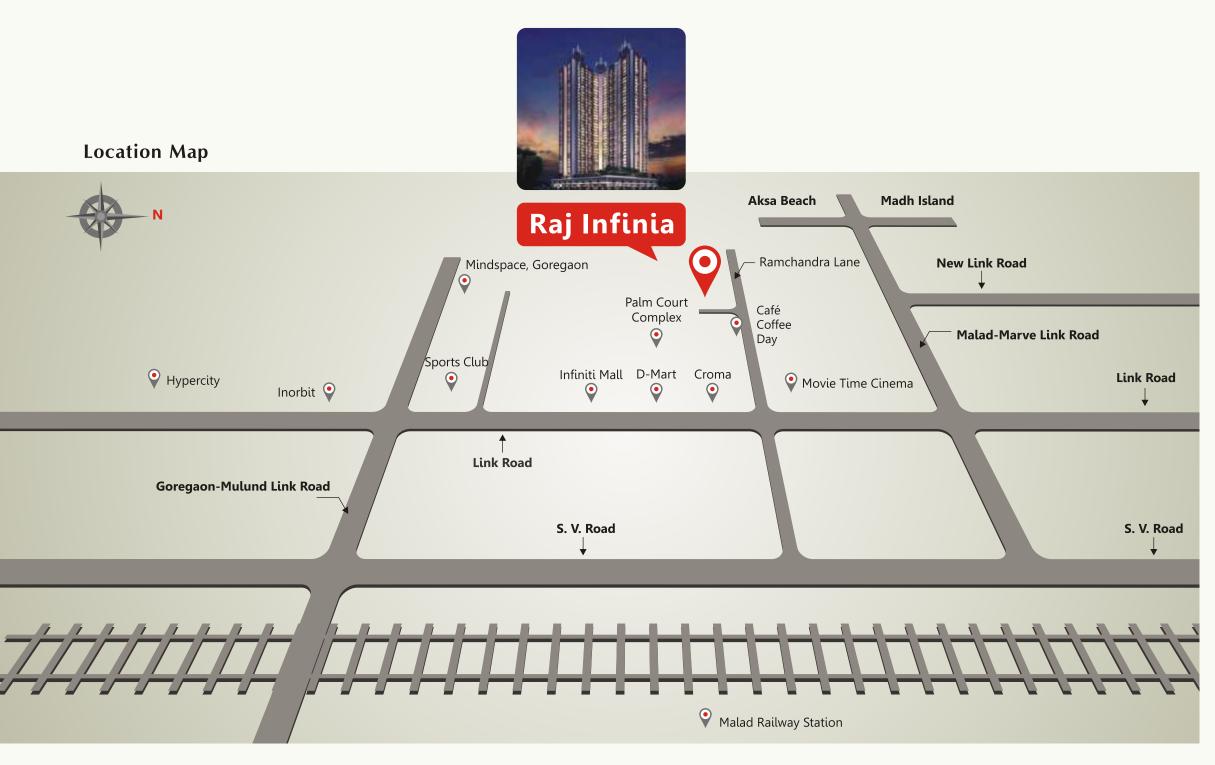

# Infinite Destinations: © Just a short drive away

Raj Infinia, Opp. Movie Time Cinema, Link Road, Malad (W), Mumbai - 400 064

# A breezy ride is on the cards. Jogging to home in two minutes is optional.

Raj Infinia is conveniently located near Link Road, with easy connections to business hubs, shopping malls and recreation centers. So your commute is stress-free, and your weekends are brimming with fun.

| Infrastructure          | Kms.           | Utility and Recreation | Kms. | School and Colleges less than 2 kms away                                                |
|-------------------------|----------------|------------------------|------|-----------------------------------------------------------------------------------------|
| Link Road               | 0.3            | D-Mart                 | 1    | Ryan International School, Billabong International                                      |
| Western Express Highway | 3              | Croma                  | 1    | Atharva School & College, St. Annes High School,<br>K. G. Mittal Art & Commerce College |
| JVLR                    | 8              | Infiniti Mall          | 1    |                                                                                         |
|                         |                | Inorbit Mall           | 2.5  |                                                                                         |
| Malad Station           | 2              | Hyper City             | 2.5  | School and Colleges less than 5 kms away                                                |
| Metro Station           | Less than 1 km | Zenith Hospital        | 1    | Learnium High School, Vibgyor High School,                                              |
| International Airport   | 15             | Goregaon Sports Club   | 1.5  | Oberoi International                                                                    |
| Domestic Airport        | 14             | Mindspace              | 1    |                                                                                         |

#### Infinite options, just a short drive away

Mindspace, the biggest IT hub in Mumbai is a stone's throw away. The vicinity is also dotted with numerous industrial and commercial addresses such as Interface, CIEM Industrial Estate and Malad Industrial Estate among others.