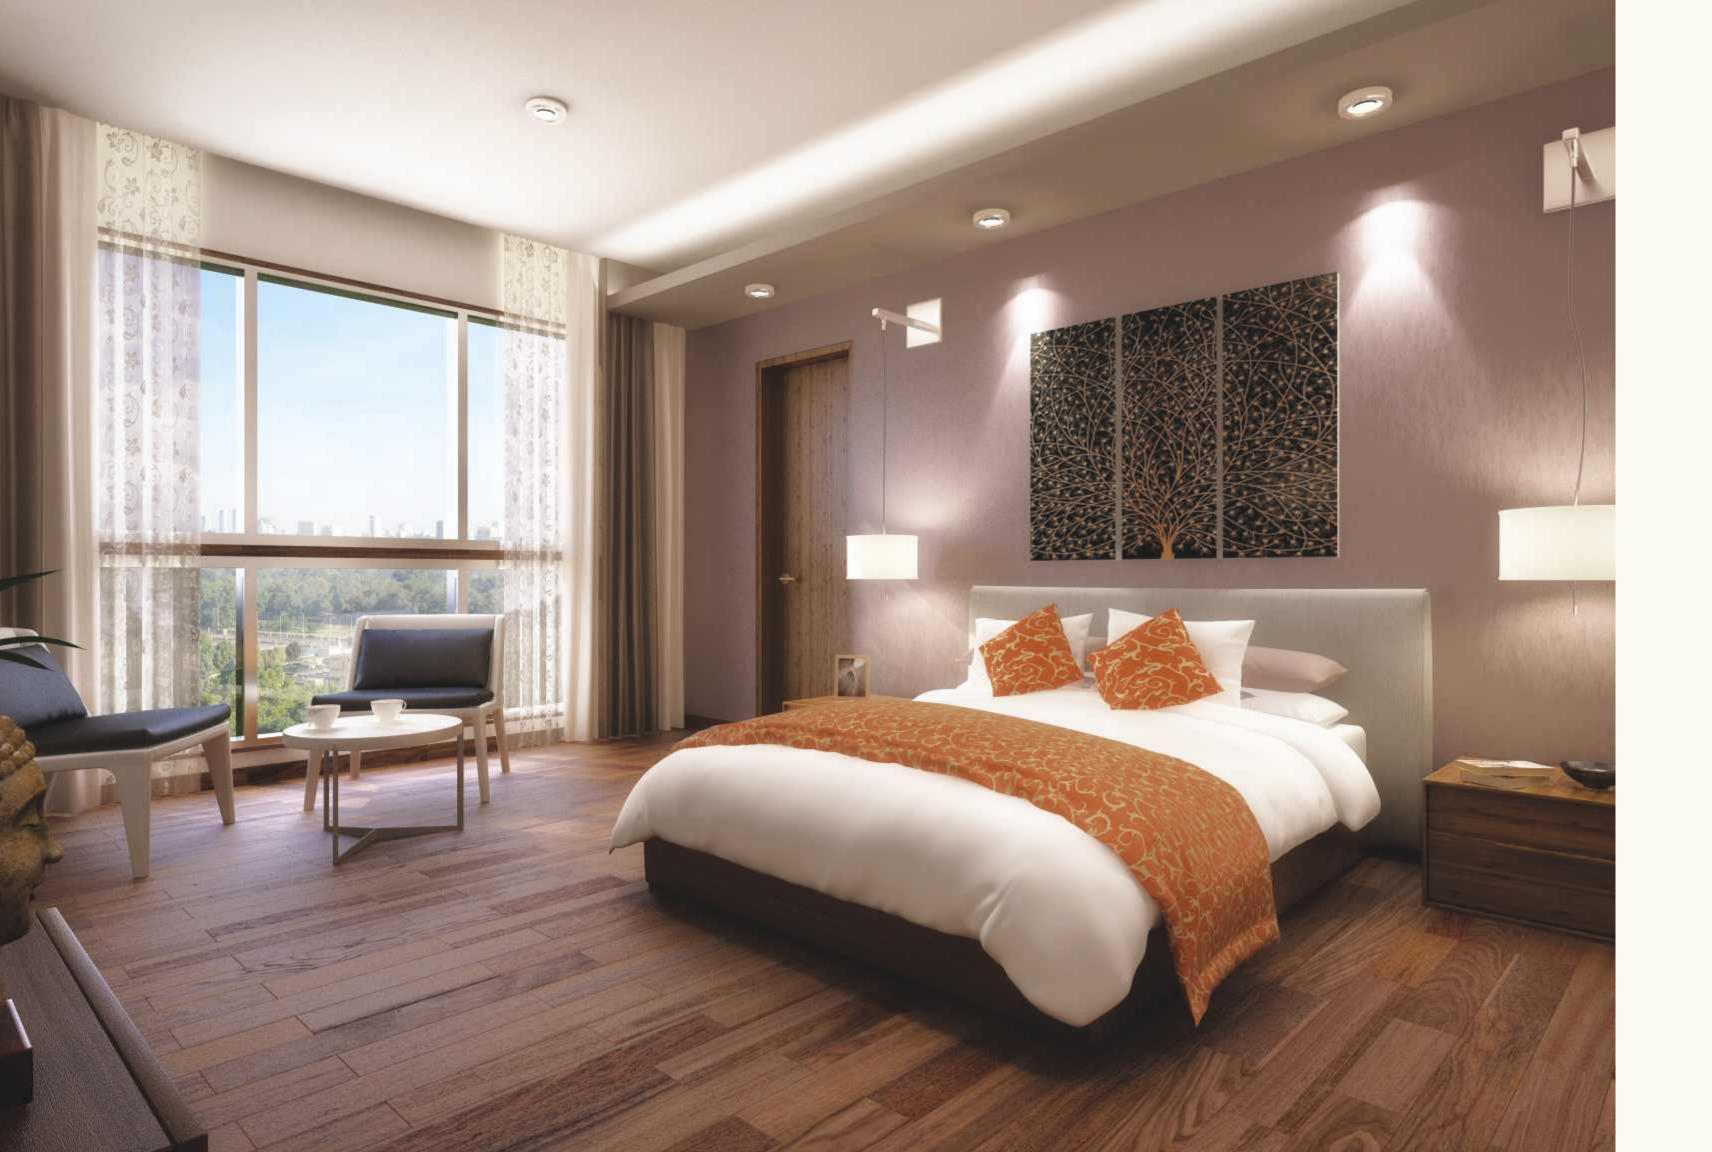

#### Luxurious interiors

With a master bedroom floor wrapped in wood, it is the ideal place for carefree activity with your child. If you must play indoors, play in style.

#### 10 feet floor-to-floor height

The impressive ceiling height makes you believe there is always room for growth, and the marble flooring in the living and dining areas makes it feel like home.