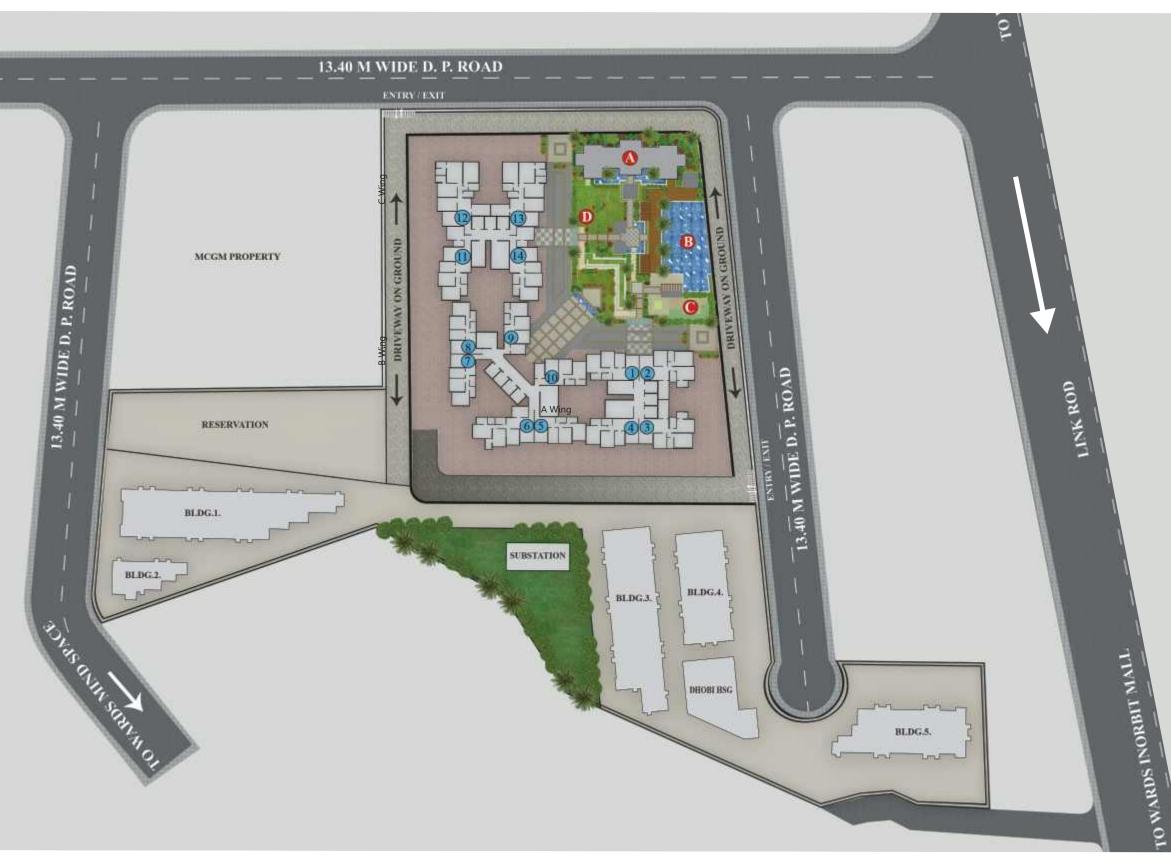

Plus, with intelligent structural alignment, 10 feet floor-to-floor height, top-of-the-line security solutions and multi-level car parking, Raj Infinia is just the place to start a grand new life. Layout Plan

Ν

 $\bullet$ 

Key Plan - Wing B

N

Key Plan - Wing C

Ν