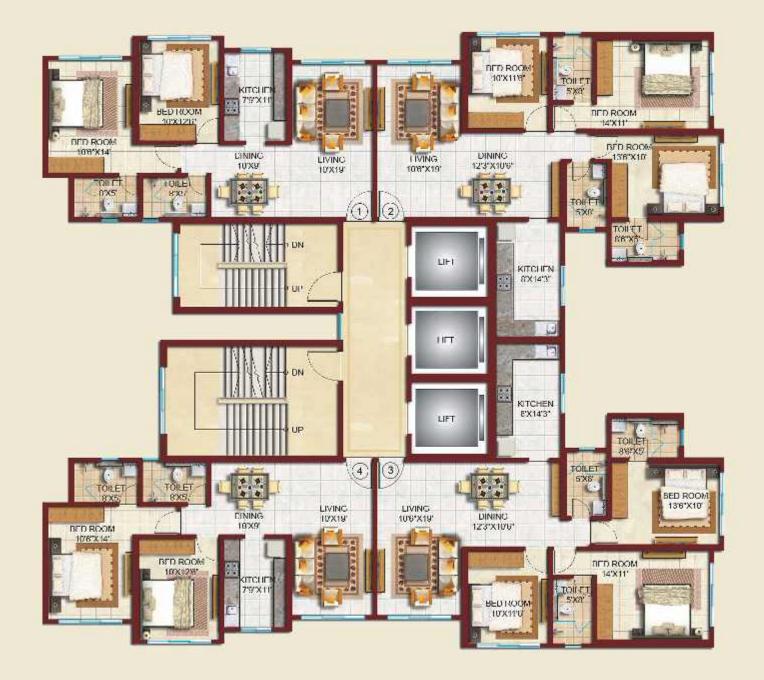

Superlative luxuries: Superlative A button away

The sky begins where your window ends. Soaring high is optional.

**36 majestic storeys** | **3 wings** | **2, 3, 4 BHK** Standing tall at 36 storeys at the skyline of Western Mumbai, the super luxurious 2, 3 and 4 BHK residences ensure ample space for your family to spread their wings.

Plus, with intelligent structural alignment, 10 feet floor-to-floor height, top-of-the-line security solutions and multi-level car parking, Raj Infinia is just the place to start a grand new life. Layout Plan

## The elegantly crafted 3 BHK residences

# A preview of the exquisite 4 BHK residences