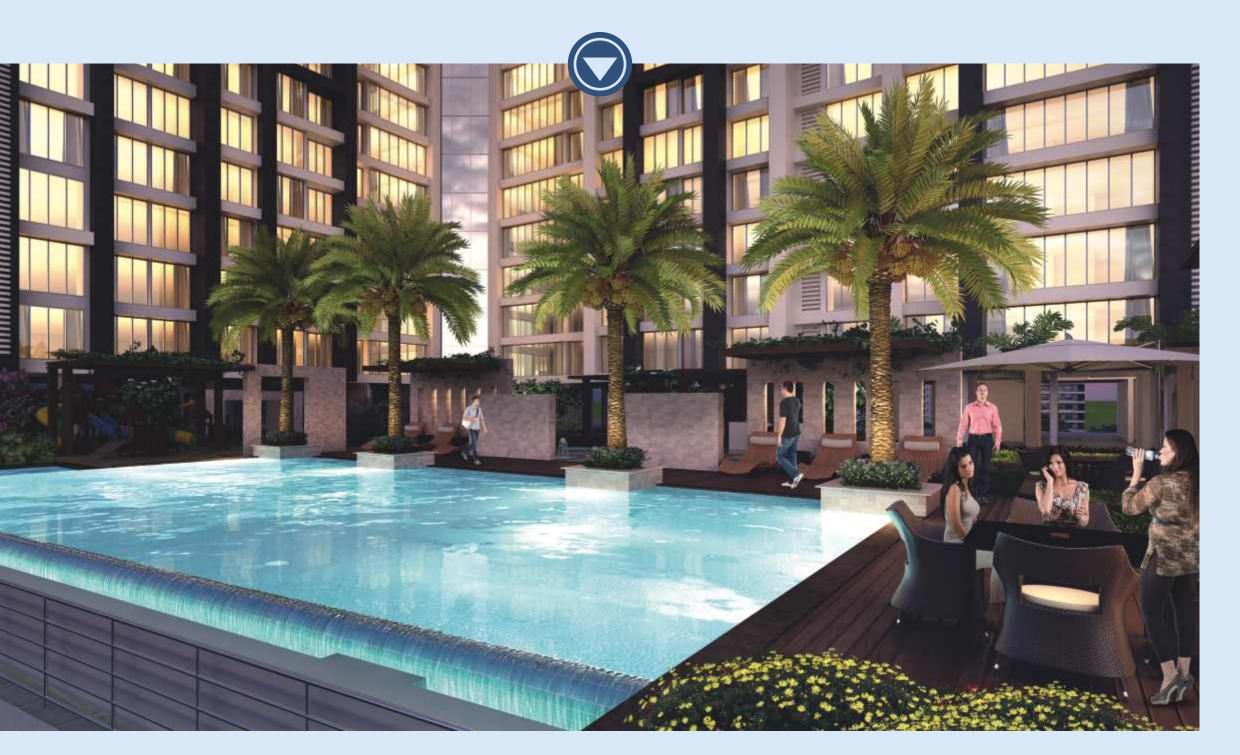

The infinity pool is your haven. Watching your worries float away is optional.

## Infinity pool with timber decks and Jacuzzi seating

The infinity pool is the ideal place to recoup from a hard day's work, or teach your child the freestyle. The Jacuzzi seating is great for celebrating with family, friends, and a bottle of bubbly.