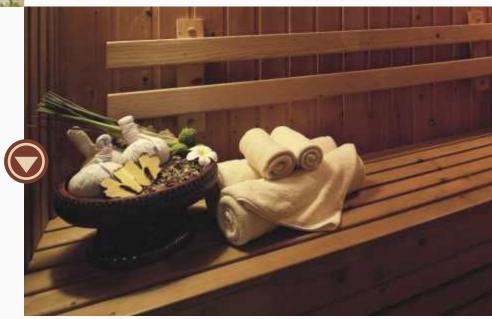

#### Relaxing steam and sauna room

Rejuvenate at the end of a hard day by cleansing your mind and body at the steam and sauna room. Feel fresh and ready for the next adventure.

A refreshing breeze dances through the apartment. Making rangolis with sunbeams is optional.