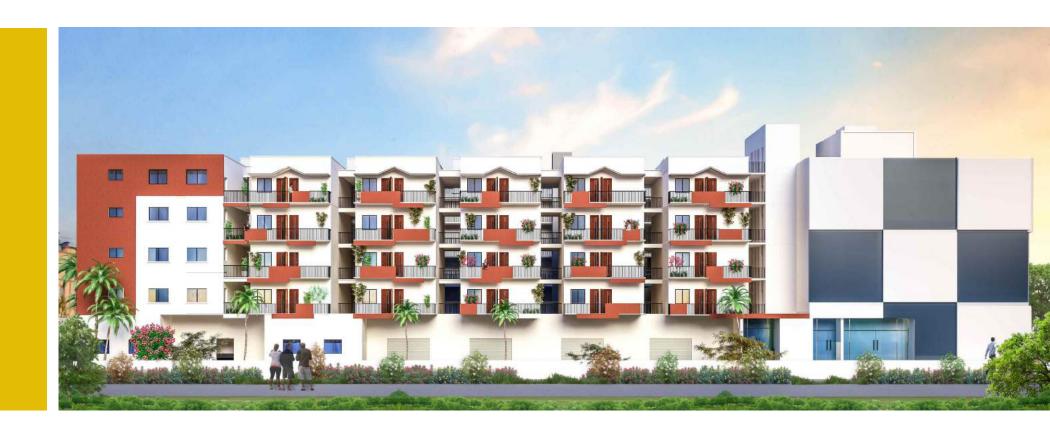

#### PROJECT HIGHLIGHTS

- Grand Designer Entrance Lobby
- 24 hrs Security System with CCTV
- Exclusive Clubhouse
- GVMC approved Project
- Located on 100ft Road
- Walkable distance from the

- Courtyard view for all apartments
- Good ventilation for cellar parking
- All flats are East & North Facing Entrances
- Tot lots & children play area
- 100% vaastu compliant
- Generator backup for common areas