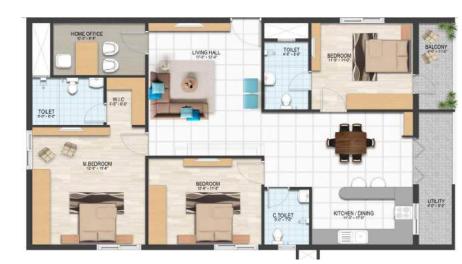

#### **UNIT PLAN**

Flat 01 - 1775 SFT 3BHK - NF

Flat 02 - 1320 SFT 3BHK - NF

Flat 04 - 1610 SFT 3BHK - EF

Flat 03 - 1100 SFT 2BHK - NF

Note: All the flat sizes (Sfts) mentioned are including common areas.

Common areas of all the flats are proportionately distributed to each flat

Flat 01 - 1775 SFT 3BHK - NF

Flat 02 - 1320 SFT 3BHK - NF

Flat 04 1610 SFT 3BHK - EF

Flat 03 - 1100 SFT 2BHK - NF

Ashwin Enclave - II

Akkayyapalem

Abhilash Enclave - II

CBM Compound