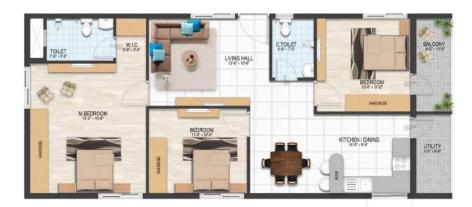

#### TYPICAL FLOOR PLAN

 Unit-1
 Unit-2
 Unit-3
 Unit-4
 Unit-5
 1610 sft.

 Unit-6
 Unit-7
 Unit-8
 Unit-9
 Unit-10
 1100 sft.

 Unit-11
 Unit-12
 Unit-13
 Unit-14
 1320 sft.

 Unit-15
 1775 sft.

#### **UNIT PLAN**

Flat 01 - 1775 SFT 3BHK - NF

Flat 02 - 1320 SFT 3BHK - NF

Flat 04 - 1610 SFT 3BHK - EF

Flat 03 - 1100 SFT 2BHK - NF

Note: All the flat sizes (Sfts) mentioned are including common areas.

Common areas of all the flats are proportionately distributed to each flat

Flat 01 - 1775 SFT 3BHK - NF

Flat 02 - 1320 SFT 3BHK - NF

Flat 04 1610 SFT 3BHK - EF

Flat 03 - 1100 SFT 2BHK - NF

Ashwin Enclave - II

Akkayyapalem

Abhilash Enclave - II

CBM Compound