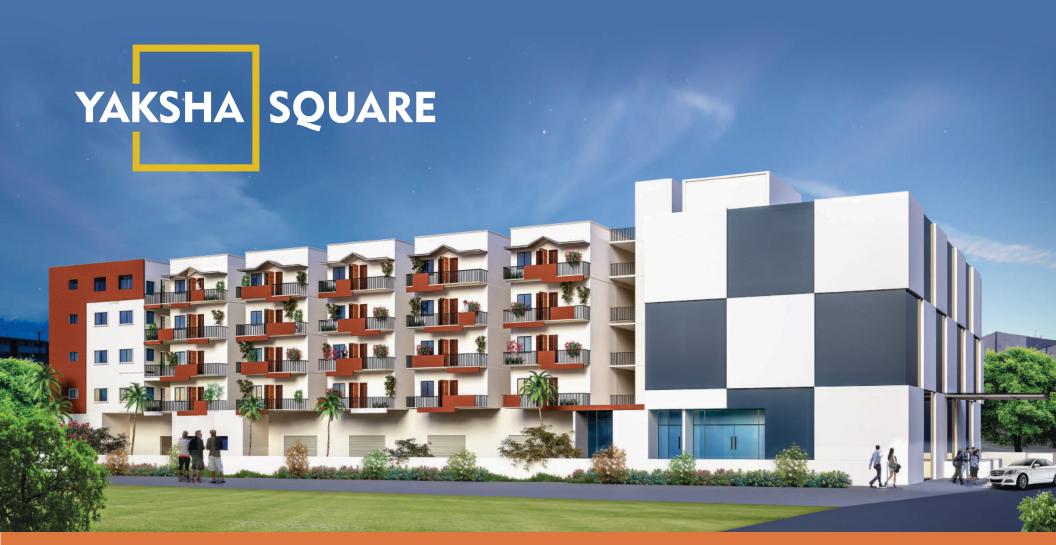

FIRST GATED COMMUNITY IN BOYAPALEM

#### PROJECT HIGHLIGHTS

- Grand Designer Entrance Lobby
- 24 hrs Security System with CCTV
- Exclusive Clubhouse
- GVMC approved Project
- Located on 100ft Road
- Walkable distance from the

- Courtyard view for all apartments
- Good ventilation for cellar parking
- All flats are East & North Facing Entrances
- Tot lots & children play area
- 100% vaastu compliant
- Generator backup for common areas