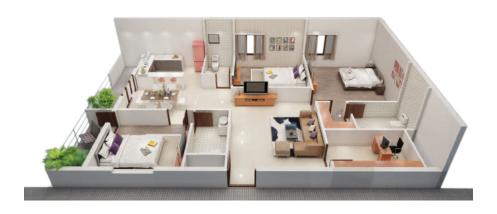

#### TYPICAL FLOOR PLAN

 Unit-1
 Unit-2
 Unit-3
 Unit-4
 Unit-5
 1610 sft.

 Unit-6
 Unit-7
 Unit-8
 Unit-9
 Unit-10
 1100 sft.

 Unit-11
 Unit-12
 Unit-13
 Unit-14
 1320 sft.

 Unit-15
 1775 sft.