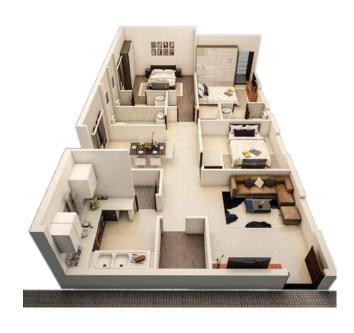

#### **UNIT PLAN**

Flat 01 - 1775 SFT 3BHK - NF

Flat 02 - 1320 SFT 3BHK - NF

Flat 04 - 1610 SFT 3BHK - EF

Flat 03 - 1100 SFT 2BHK - NF

Note: All the flat sizes (Sfts) mentioned are including common areas.

Common areas of all the flats are proportionately distributed to each flat

Flat 01 - 1775 SFT 3BHK - NF

Flat 02 - 1320 SFT 3BHK - NF

Flat 04 1610 SFT 3BHK - EF

Flat 03 - 1100 SFT 2BHK - NF

Ashwin Enclave - II

Akkayyapalem

Abhilash Enclave - II

CBM Compound