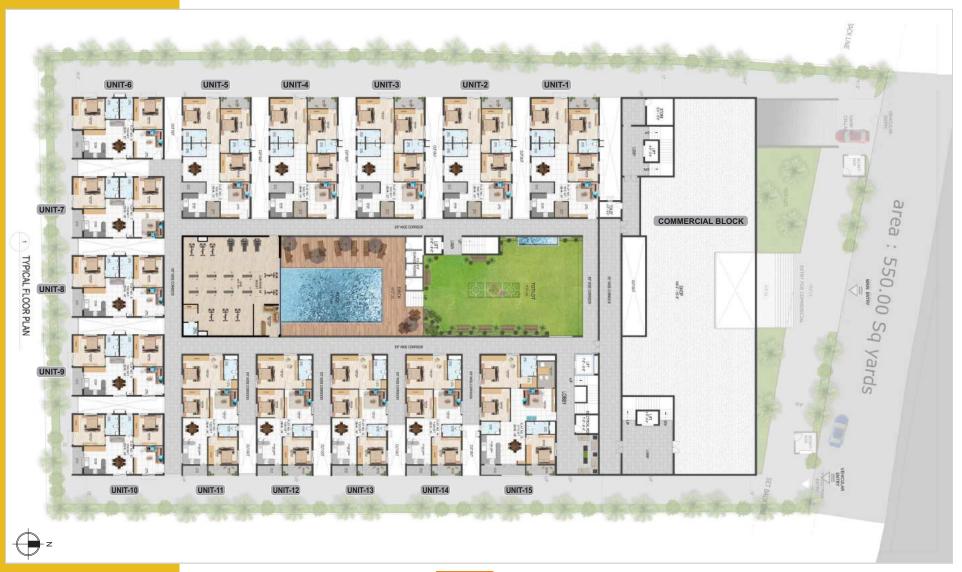

#### TYPICAL FLOOR PLAN

 Unit-1
 Unit-2
 Unit-3
 Unit-4
 Unit-5
 1610 sft.

 Unit-6
 Unit-7
 Unit-8
 Unit-9
 Unit-10
 1100 sft.

 Unit-11
 Unit-12
 Unit-13
 Unit-14
 1320 sft.

 Unit-15
 1775 sft.