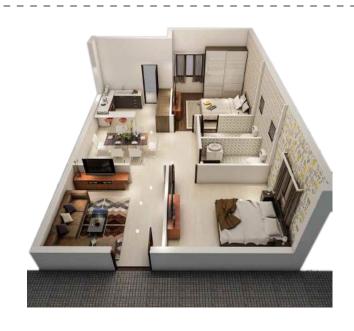

#### **UNIT PLAN**

Flat 01 - 1775 SFT 3BHK - NF

Flat 02 - 1320 SFT 3BHK - NF

Flat 04 - 1610 SFT 3BHK - EF

Flat 03 - 1100 SFT 2BHK - NF

Note: All the flat sizes (Sfts) mentioned are including common areas.

Common areas of all the flats are proportionately distributed to each flat

Flat 01 - 1775 SFT 3BHK - NF

Flat 02 - 1320 SFT 3BHK - NF

Flat 04 1610 SFT 3BHK - EF

Flat 03 - 1100 SFT 2BHK - NF

Ashwin Enclave - II

Akkayyapalem

Abhilash Enclave - II

CBM Compound