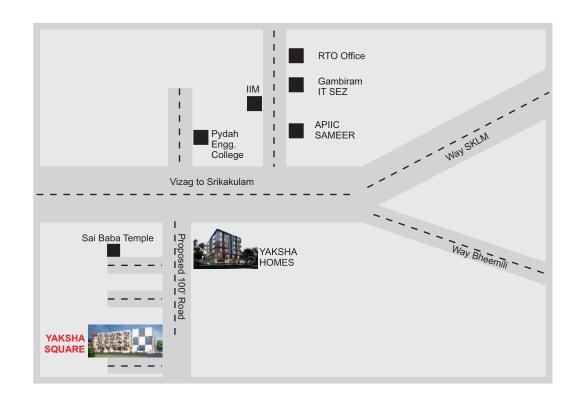

## BOYAPALEM 2

Upcoming developments at Boyapalem: :

- Gambeeram IT SF7
- Gambeeram APIIC
- Top Educational Institutions like IIM-Vizag, etc.
- Close proximity to International Schools like Oakridge).
- SAMEER (Society for applied Microwave Electronics Engineering And Research) 13 acres allotted. 25000 employees in coming 3 years.

#### PROJECT HIGHLIGHTS

- Grand Designer Entrance Lobby
- 24 hrs Security System with CCTV
- Exclusive Clubhouse
- GVMC approved Project
- Located on 100ft Road
- Walkable distance from the

- Courtyard view for all apartments
- Good ventilation for cellar parking
- All flats are East & North Facing Entrances
- Tot lots & children play area
- 100% vaastu compliant
- Generator backup for common areas