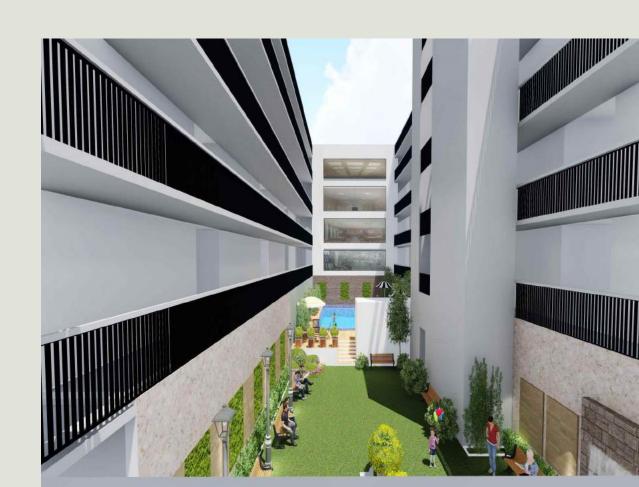

#### PROJECT HIGHLIGHTS

- Grand Designer Entrance Lobby
- 24 hrs Security System with CCTV
- Exclusive Clubhouse
- GVMC approved Project
- Located on 100ft Road
- Walkable distance from the

- Courtyard view for all apartments
- Good ventilation for cellar parking
- All flats are East & North Facing Entrances
- Tot lots & children play area
- 100% vaastu compliant
- Generator backup for common areas