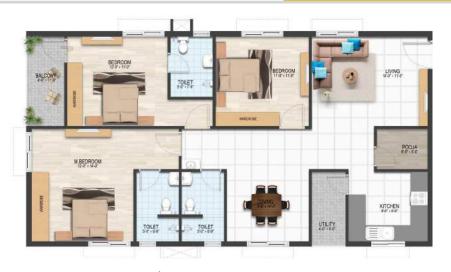

#### TYPICAL FLOOR PLAN

 Unit-1
 Unit-2
 Unit-3
 Unit-4
 Unit-5
 1610 sft.

 Unit-6
 Unit-7
 Unit-8
 Unit-9
 Unit-10
 1100 sft.

 Unit-11
 Unit-12
 Unit-13
 Unit-14
 1320 sft.

 Unit-15
 1775 sft.

#### **UNIT PLAN**

Flat 01 - 1775 SFT 3BHK - NF

Flat 02 - 1320 SFT 3BHK - NF

Flat 04 - 1610 SFT 3BHK - EF

Flat 03 - 1100 SFT 2BHK - NF

Note: All the flat sizes (Sfts) mentioned are including common areas.

Common areas of all the flats are proportionately distributed to each flat

Flat 01 - 1775 SFT 3BHK - NF

Flat 02 - 1320 SFT 3BHK - NF

Flat 04 1610 SFT 3BHK - EF

Flat 03 - 1100 SFT 2BHK - NF

Ashwin Enclave - II

Akkayyapalem

Abhilash Enclave - II

CBM Compound