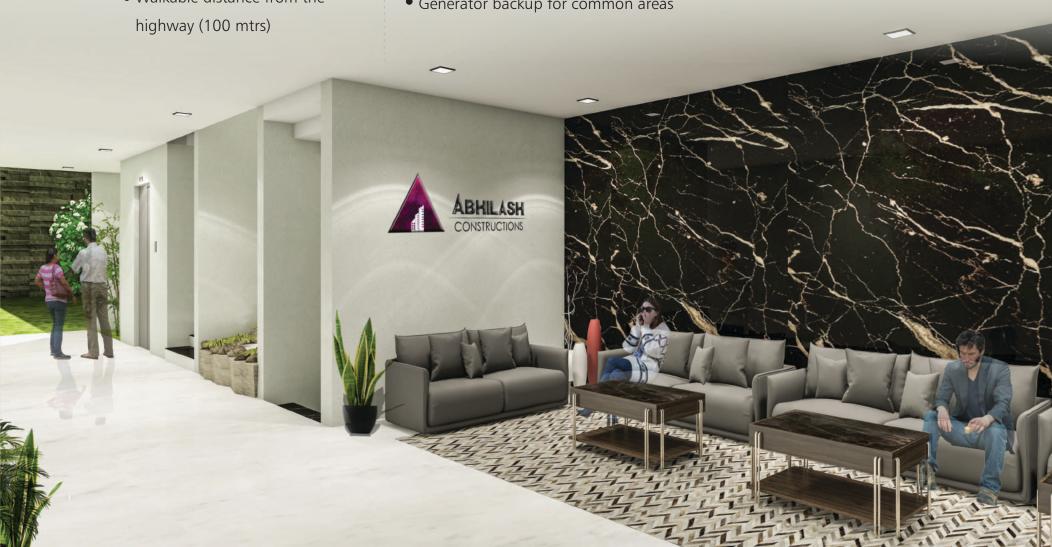

#### PROJECT HIGHLIGHTS

- Grand Designer Entrance Lobby
- 24 hrs Security System with CCTV
- Exclusive Clubhouse
- GVMC approved Project
- Located on 100ft Road
- Walkable distance from the

- Courtyard view for all apartments
- Good ventilation for cellar parking
- All flats are East & North Facing Entrances
- Tot lots & children play area
- 100% vaastu compliant
- Generator backup for common areas