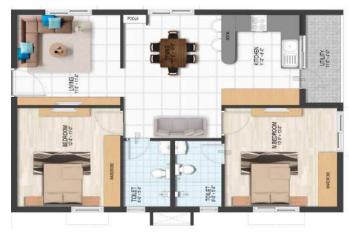

#### TYPICAL FLOOR PLAN

 Unit-1
 Unit-2
 Unit-3
 Unit-4
 Unit-5
 1610 sft.

 Unit-6
 Unit-7
 Unit-8
 Unit-9
 Unit-10
 1100 sft.

 Unit-11
 Unit-12
 Unit-13
 Unit-14
 1320 sft.

 Unit-15
 1775 sft.

#### **UNIT PLAN**

Flat 01 - 1775 SFT 3BHK - NF

Flat 02 - 1320 SFT 3BHK - NF

Flat 04 - 1610 SFT 3BHK - EF

Flat 03 - 1100 SFT 2BHK - NF

Note: All the flat sizes (Sfts) mentioned are including common areas.

Common areas of all the flats are proportionately distributed to each flat

Flat 01 - 1775 SFT 3BHK - NF

Flat 02 - 1320 SFT 3BHK - NF

Flat 04 1610 SFT 3BHK - EF

Flat 03 - 1100 SFT 2BHK - NF

Ashwin Enclave - II

Akkayyapalem

Abhilash Enclave - II

CBM Compound