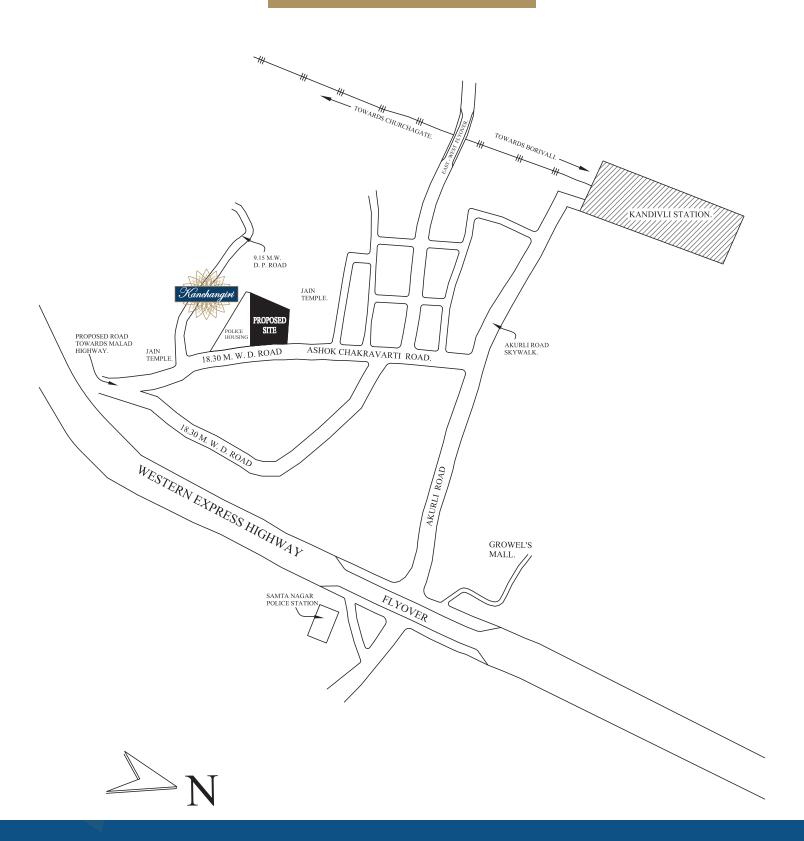

The Gateway to the Richer Life

### **BUILDERS PROFILE**

Since 1980s, Goodwill Builders has a strong vision to build beautiful spaces that cater to individuals from all walks of life

Goodwill Builders has delivered best in class spaces with utmost dedication and hard work

Goodwill Builders Collectively has constructed and delivered more than 1,000,000 ft.<sup>2</sup> in the western suburbs of Mumbai

Goodwill Builders has created value for themselves in the Real Estate Industry

With a strong foundation and core values every employee works with Honesty, Integrity and Equality to achieve the growth goal and to create a healthy environment with brokers, clients, investors and all other stake holders.

# **LOCATION PLAN**



# **BLOCK PLAN**

### WITHOUT TYPICAL ROOM LINE



18.30 M. W. CHAKRAVARTI ASHOK ROAD





# **PROPOSED TERRACE LAYOUT**



# **TYPICAL FLOOR PLAN**



# **FLOOR PLAN**

## **WING - A**



### Wing A

- 1) 3BHK 1240 Sq.ft
- 2) 4BHK 1565 Sq.ft
- 3) 2BHK 770 Sq.ft



### **FLOOR PLAN**

### WING - B



- 1) 3BHK 1188 Sq.ft
- 2) 1BHK 505 Sq.ft
- 3) 3BHK 1165 Sq.ft
- 4) 2BHK 784 Sq.ft



# **LIFESTYLE AMENITIES**



**RAMP PODIUM PARKING** 



**TERRACE AMENITIES** 



**GYMNASIUM** 



SENIOR CITIZEN SITTING AREA



**INDOOR GAMES** 



STP & SOLAR POWER



KIDS PLAY AREA



**GRAND ENTRANCE LOBBY** 

# **NEAREST VICINITY**



**2 JAIN TEMPLES** 



**GROWEL'S 101 MALL** 



CHILDREN'S ACADEMY SCHOOL



PROPOSED METRO STATION

#### **FLAT AMENITIES**

- ▶ Vitrified tiles / Equivalent other