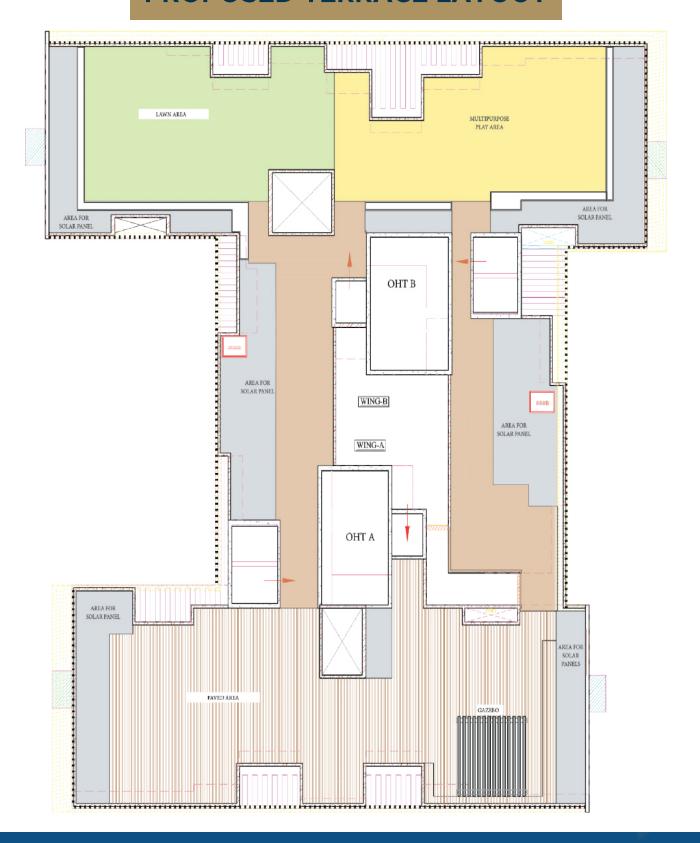

Since 1980s, Goodwill Builders has a strong vision to build beautiful spaces that cater to individuals from all walks of life

Goodwill Builders has delivered best in class spaces with utmost dedication and hard work

Goodwill Builders Collectively has constructed and delivered more than 1,000,000 ft.<sup>2</sup> in the western suburbs of Mumbai

Goodwill Builders has created value for themselves in the Real Estate Industry

With a strong foundation and core values every employee works with Honesty, Integrity and Equality to achieve the growth goal and to create a healthy environment with brokers, clients, investors and all other stake holders.

# **LOCATION PLAN**



# **BLOCK PLAN**

### WITHOUT TYPICAL ROOM LINE



18.30 M. W. CHAKRAVARTI ASHOK ROAD





# **PROPOSED TERRACE LAYOUT**



# **TYPICAL FLOOR PLAN**



# **FLOOR PLAN**

## **WING - A**



### Wing A

- 1) 3BHK 1240 Sq.ft
- 2) 4BHK 1565 Sq.ft
- 3) 2BHK 770 Sq.ft



### **FLOOR PLAN**

### WING - B



- 1) 3BHK 1188 Sq.ft
- 2) 1BHK 505 Sq.ft
- 3) 3BHK 1165 Sq.ft
- 4) 2BHK 784 Sq.ft



# **LIFESTYLE AMENITIES**



**RAMP PODIUM PARKING** 



**TERRACE AMENITIES** 



**GYMNASIUM** 



SENIOR CITIZEN SITTING AREA



**INDOOR GAMES** 



STP & SOLAR POWER



KIDS PLAY AREA



**GRAND ENTRANCE LOBBY** 

# **NEAREST VICINITY**



**2 JAIN TEMPLES** 



**GROWEL'S 101 MALL** 



CHILDREN'S ACADEMY SCHOOL



PROPOSED METRO STATION

#### **FLAT AMENITIES**

- ▶ Vitrified tiles / Equivalent other flooring
- ▶ Premium CP & Sanitary fittings
- ▶ Anodized aluminium glass windows
- Designer main door with high quality fitt