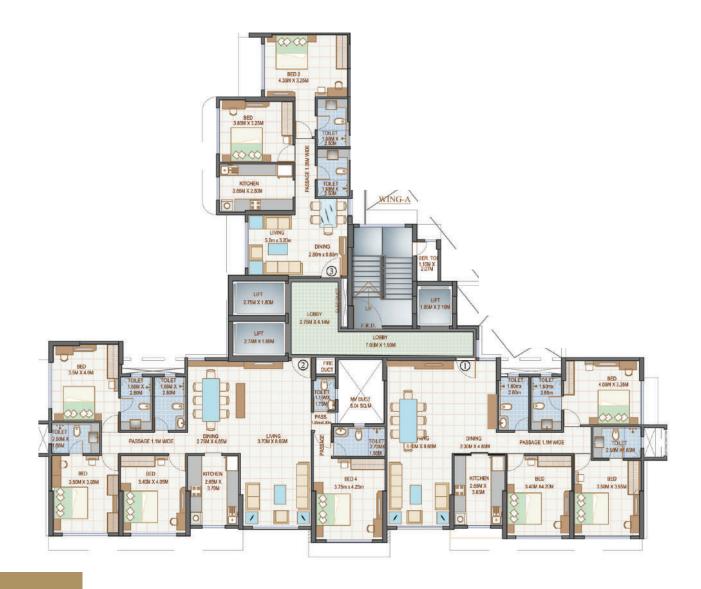

## **WING - A**

### Wing A

- 1) 3BHK 1240 Sq.ft
- 2) 4BHK 1565 Sq.ft
- 3) 2BHK 770 Sq.ft