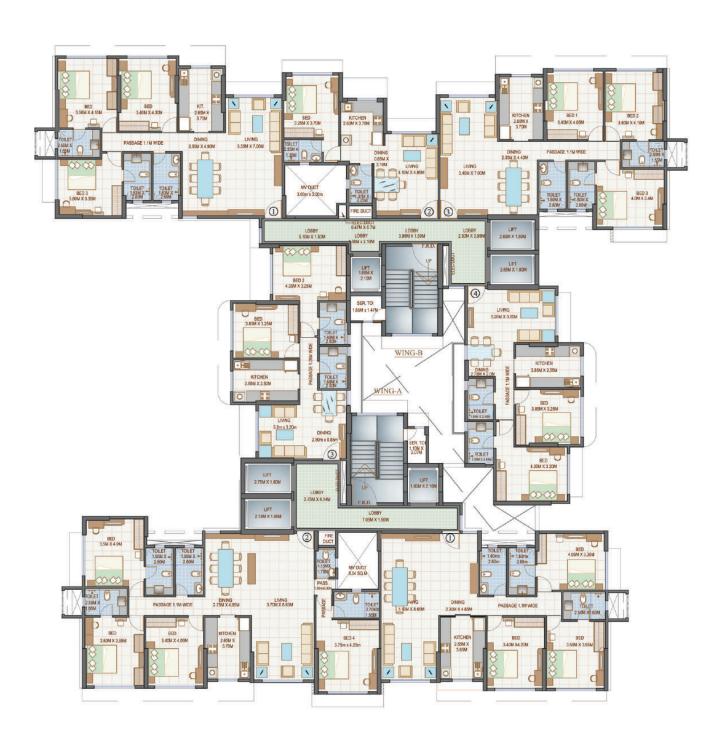

# **FLOOR PLAN**

## **WING - A**

### Wing A

- 1) 3BHK 1240 Sq.ft
- 2) 4BHK 1565 Sq.ft
- 3) 2BHK 770 Sq.ft