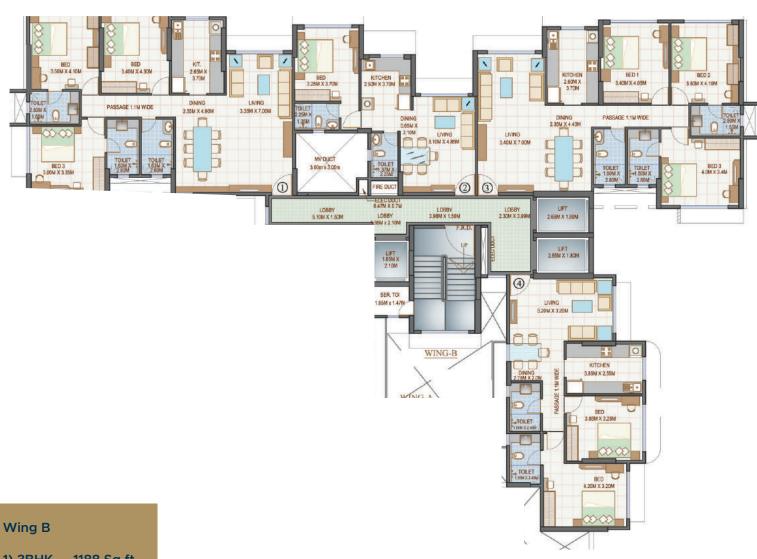

### WING - B

- 1) 3BHK 1188 Sq.ft
- 2) 1BHK 505 Sq.ft
- 3) 3BHK 1165 Sq.ft
- 4) 2BHK 784 Sq.ft