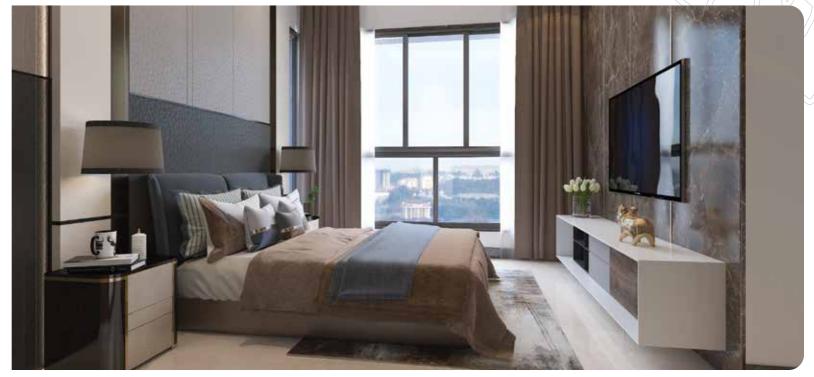

## Embrace unmatched Comfort & Ease

Abundant natural light streams through Bharti Aarambh's every high-end, large floor-to-ceiling window.

Custom cabinetry and granite countertops radiate luxury. Bathrooms provide a luxurious, spa-like experience.

Anti-Skid Flooring in Bathrooms | Premium Brand Sanitary Fittings
Concealed Copper Wiring with Branded Modular Switches | Concealed Corrosion Resistant CPVC/UPVC Pipes

Airy and expansive bedrooms fitted, with large windows that provide breathtaking views of Mumbai.