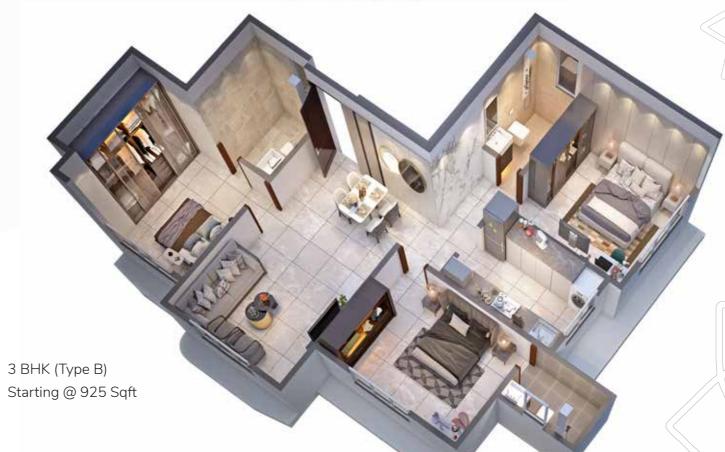

## Isometric View

2 BHK (Type A) Starting @ 653 Sqft

2 BHK (Type B) Starting @ 653 Sqft

2 BHK Starting @ 663 Sqft

## Typical floor plan

16 Stories with 8th Floor as Refuge Area 2BHK RERA Carpet Area: 653/663 Sqft | 3BHK RERA Carpet Area: 925 Sqft Onwards

2 & 3 BHK Blissful Residences @ Upper Ghatkopar

Site Address: Building No. 167, Opposite Sahakar Plaza, JK Karmalkar Marg, Tilak Nagar, Chembur (W), Mumbai. Office: A-102, Sigma Emerald, Old Anand Nagar, Santacruz (E), Mumbai – 400055.