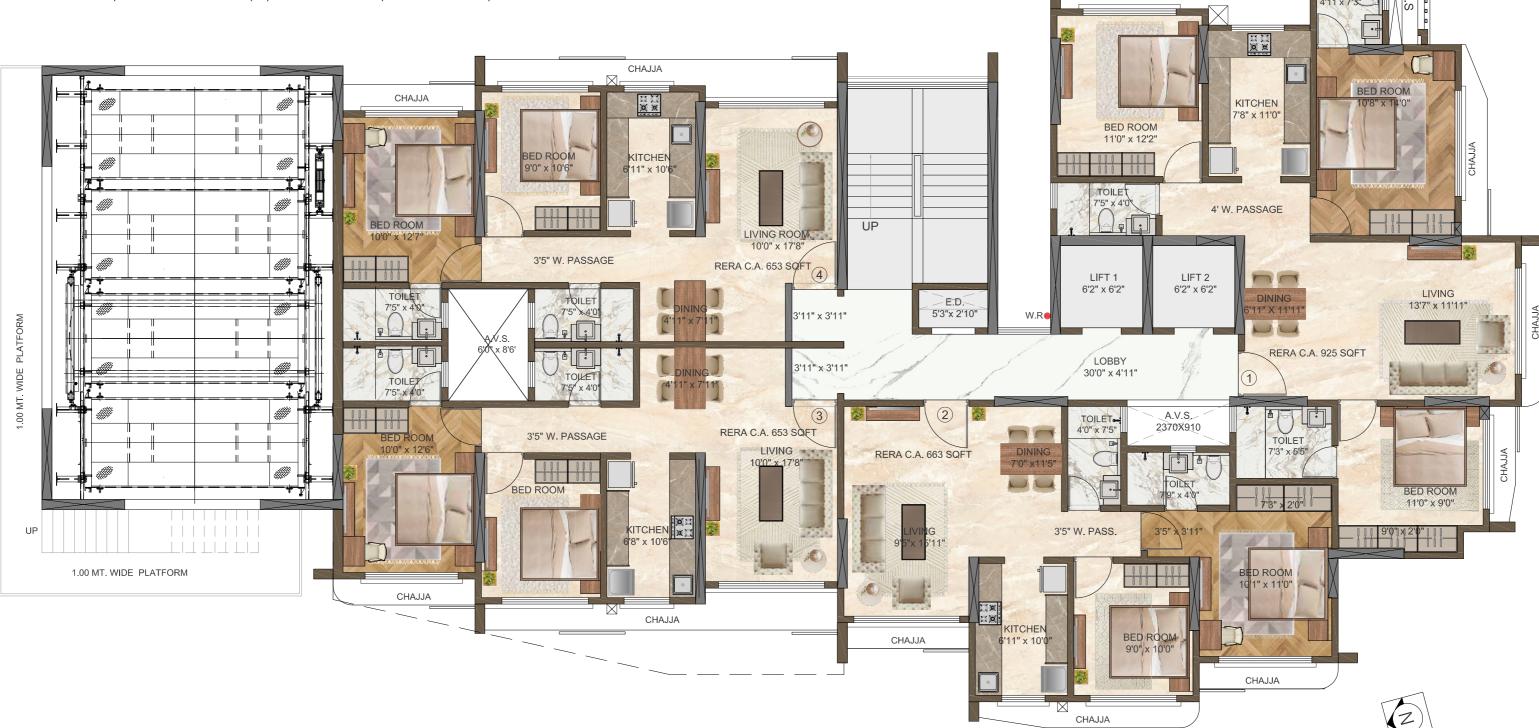

## Isometric View

2 BHK (Type A) Starting @ 653 Sqft

2 BHK (Type B) Starting @ 653 Sqft

2 BHK Starting @ 663 Sqft

## Typical floor plan

16 Stories with 8th Floor as Refuge Area 2BHK RERA Carpet Area: 653/663 Sqft | 3BHK RERA Carpet Area: 925 Sqft Onwards

2 & 3 BHK Blissful Residences @ Upper Ghatkopar

Site Address: Building No. 167, Opposite Sahakar Plaza, JK Karmalkar Marg, Tilak Nagar, Chembur (W), Mumbai. Office: A-102, Sigma Emerald, Old Anand Nagar, Santacruz (E), Mumbai – 400055.