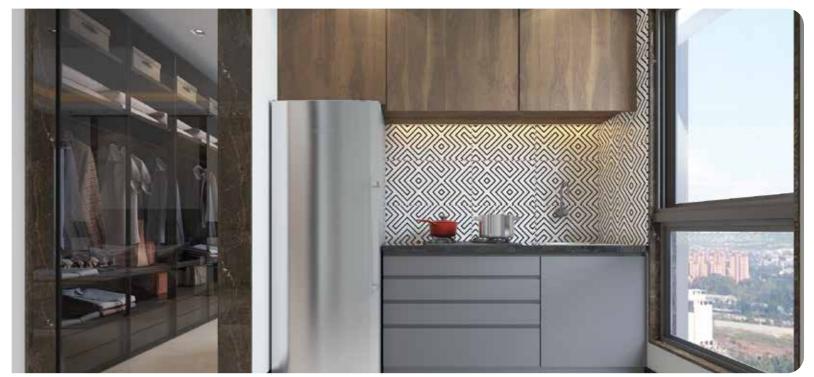

## Embrace unmatched Comfort & Ease

Abundant natural light streams through Bharti Aarambh's every high-end, large floor-to-ceiling window.

Custom cabinetry and granite countertops radiate luxury. Bathrooms provide a luxurious, spa-like experience.

Anti-Skid Flooring in Bathrooms | Premium Brand Sanitary Fittings
Concealed Copper Wiring with Branded Modular Switches | Concealed Corrosion Resistant CPVC/UPVC Pipes

Airy and expansive bedrooms fitted, with large windows that provide breathtaking views of Mumbai.

Full Height High-quality Anodized Windows | Premium Electrical Fittings | Electrical Points for Internet, TV, AC in Living & Bedroom