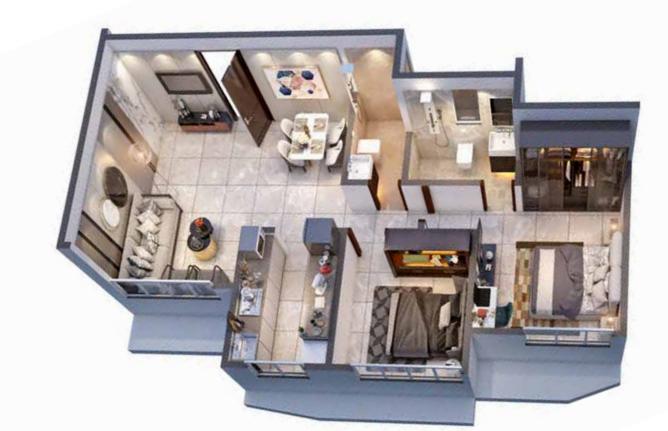

## Isometric View

2 BHK (Type A) Starting @ 653 Sqft

2 BHK (Type B) Starting @ 653 Sqft

2 BHK Starting @ 663 Sqft

## Typical floor plan

16 Stories with 8th Floor as Refuge Area 2BHK RERA Carpet Area: 653/663 Sqft | 3BHK RERA Carpet Area: 925 Sqft Onwards

2 & 3 BHK Blissful Residences @ Upper Ghatkopar

Site Address: Building No. 167, Opposite Sahakar Plaza, JK Karmalkar Marg, Tilak Nagar, Chembur (W), Mumbai. Office: A-102, Sigma Emerald, Old Anand Nagar, Santacruz (E), Mumbai – 400055.