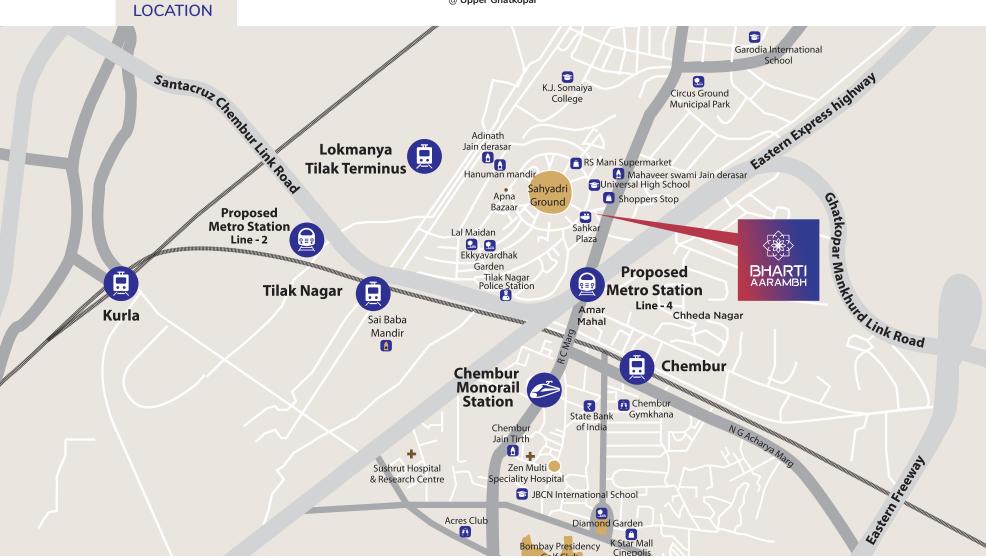

## Embrace incredible connectivity!

#### HEALTHCARE

Asian Heart Institue BKC 10 mins
ZEN Multispeciality Hospital 05 mins
Sushrut Hospital 07 mins
Rajawadi Hospital 05 mins

#### **ENTERTAINMENT**

Chembur Gymkhana 05 mins
Bombay Presidency Golf Club 10 mins
Cinepolis, Chembur 05 mins
INOX Ghatkopar, PVR Kurla 10 mins

### LEARNING

Dhirubhai Ambani Intl. School 10 mins
JBCN International School 05 mins
KJ Somaiya College 05 mins
SL Gregorios High School 10 mins

#### COMMUTE

Tilak Nagar & Chembur Stations 05 mins
Eastern E-way (Sion-Trombay) 01 mins
Santacruz-Chembur Link Road 03 mins
International & Domestic Airports 15 mins

#### SHOPPING

Shoppers Stop 01 min

K Star Mall 07 mins

R City Mall 10 mins

Phoenix Market City 10 mins

#### WORSHIP

Mahaveer Swami Jain Deresar 02 mins
Chembur Jain Adinath Derasar Tirth 05 mins
Sai Baba Mandir 02 mins
Ayyappa Temple 05 mins

Bandra-Kurla Complex (BKC)

2 mins

Upcoming Metro Station <1 min

CST (Eastern Freeway)
30 mins