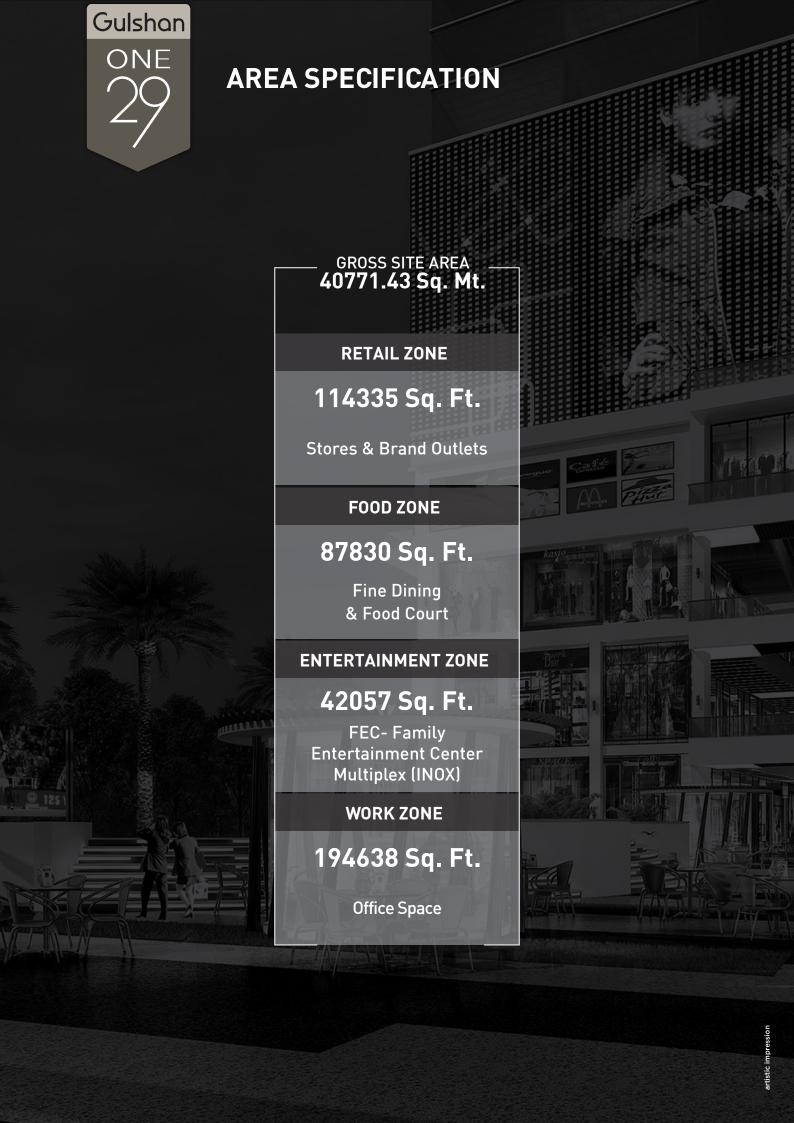

#### **FLOOR WISE DETAILS**

#### 14th and 15th Floor:

Sky Lounge/Restaurants

#### 7th to 13th Floor:

Offices (Dedicated 7 Levels)

#### 5th and 6th Floor:

Cinema

#### 4th Floor:

Cinema Entry Foyer And Concession, Restaurants

#### 3rd Floor:

Food Court, Gaming

#### 2nd Floor:

Retail

#### **Ground Floor & 1st Floor:**

Retail Space

#### 2 Basements:

For Parking and Services