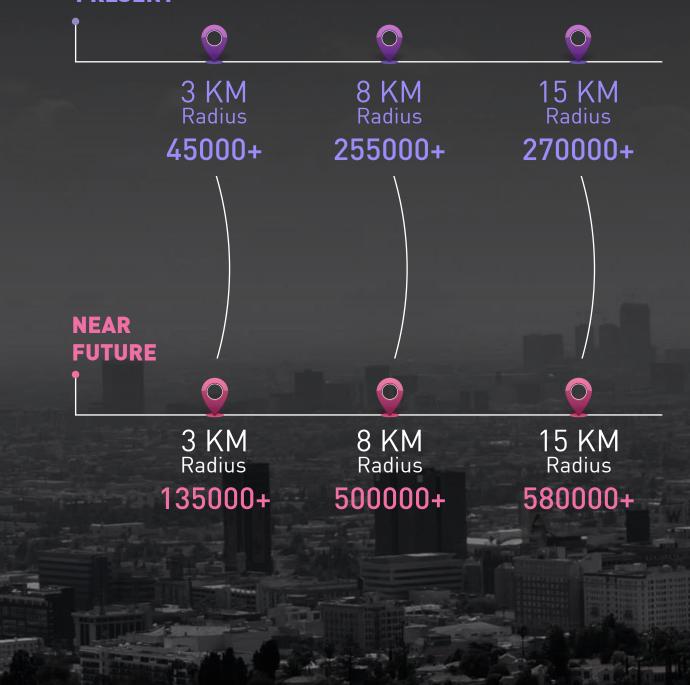

## WITHIN 5 KM PRIMARY CATCHMENT AREA

## 2.5 LAKH RESIDENTIAL POPULATION

mages for representation purpose only

# CATCHMENT AREA RESIDENTS

#### **RESIDENTS**

#### **PRESENT**

### CATCHMENT AREA HOUSEHOLD AND OFFICE HEADCOUNT

PRESENT

**NEAR FUTURE** 

DWELLING UNITS

53000+

130000+

**WORKING POPULATION** 

135000+

290000+

Area Markup - 8 KM Radius