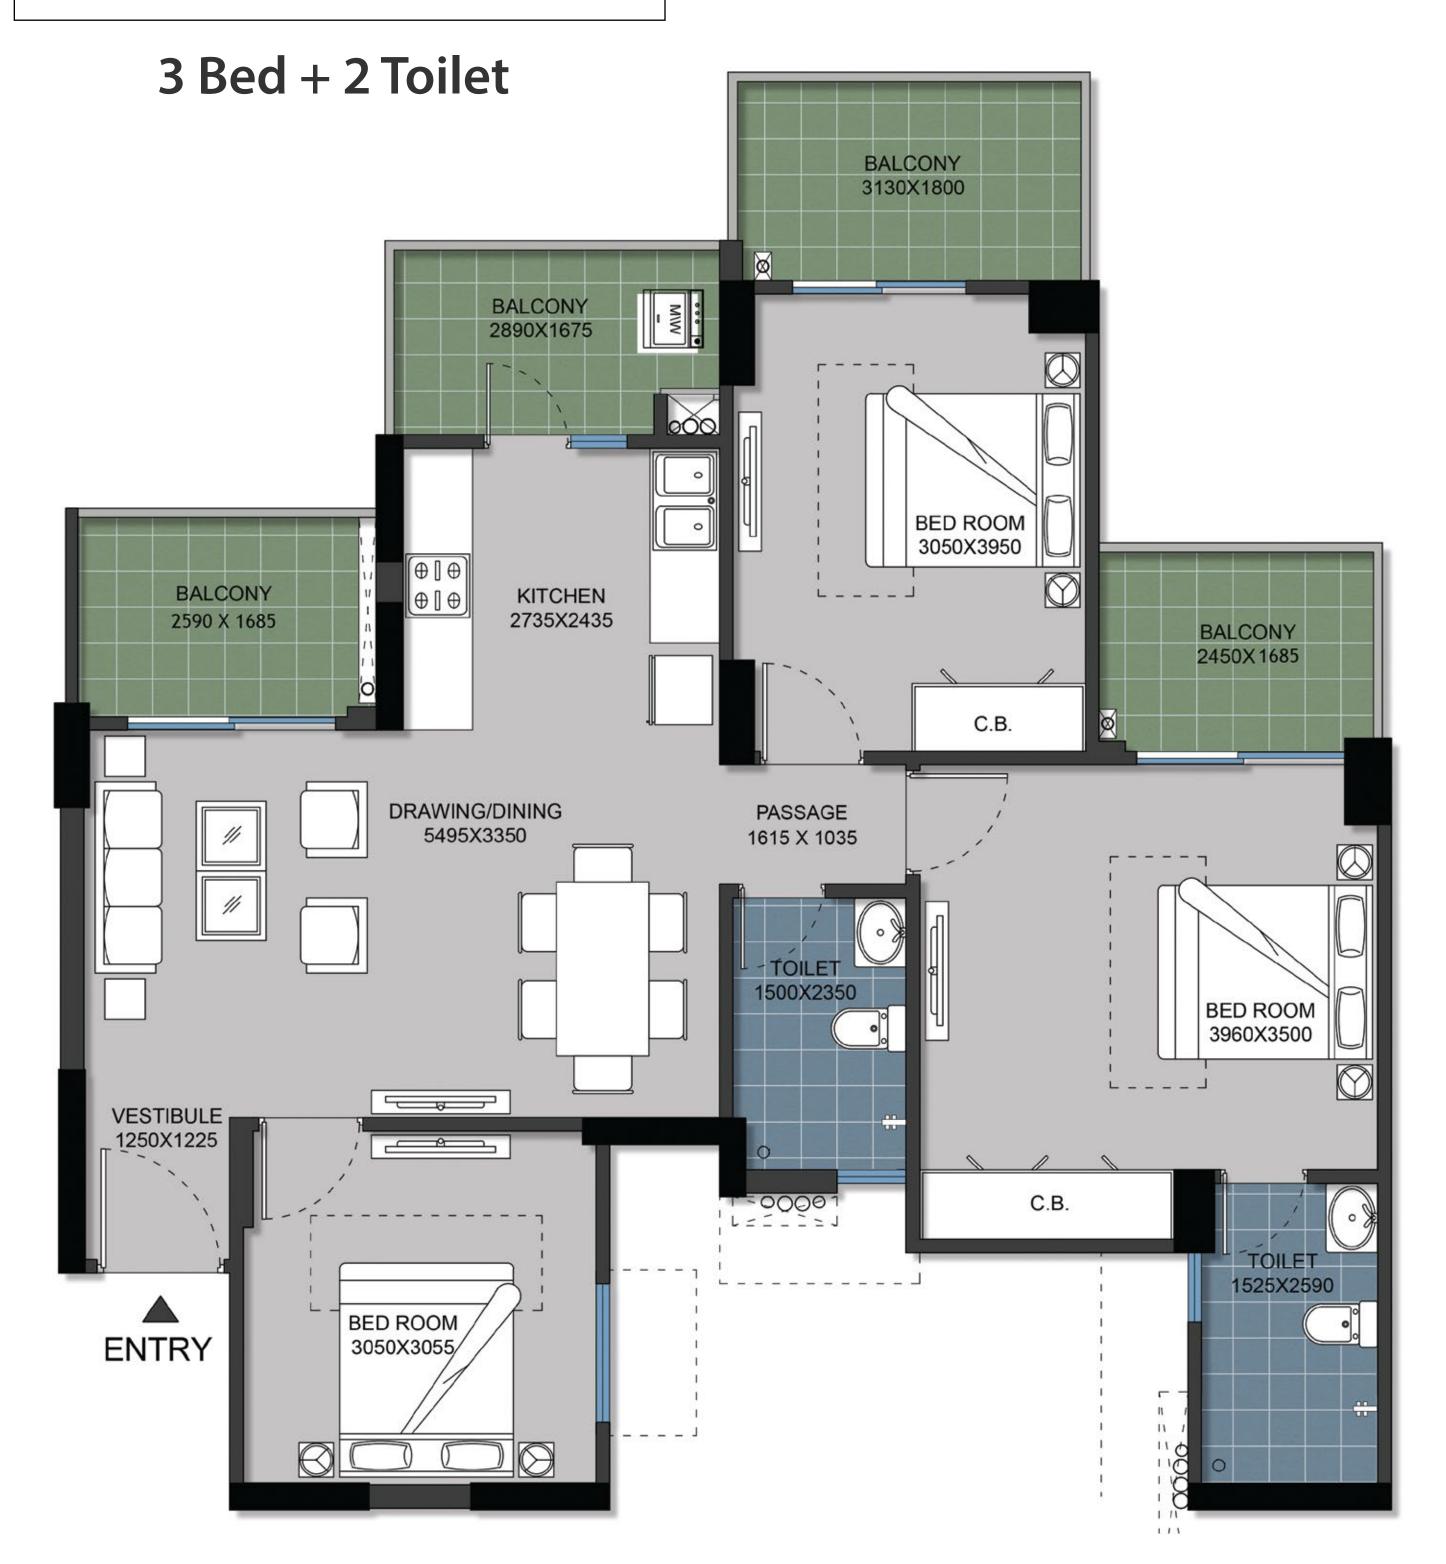

#### TYPE 4

3 Bed + 2 Toilet + Puja

|                              | Sq. Mtr. | Sq. ft. |
|------------------------------|----------|---------|
| Carpet Area<br>(as per RERA) | 85.36    | 918.77  |
| <b>Balcony Area</b>          | 20.250   | 217.971 |
| Total Area                   | 138.89   | 1495    |

FLAT NO:- 3 (Tower- A & H EXCEPT A023, H053, H183)

- 1) All rooms dimensions are in millimeters, 1 Sqm.= 10.764Sq.Ft. | 1000 mm=3.28 Ft.
- 2) Any minor additions or alterations if required in the project shall be done keeping in mind the provision of RERA.
- 3) The given measurements are brick to brick dimensions where the thickness of finishes are not considered.
- 4) Loose furniture, woodwork & appliances are shown for better understanding of the layout and are not part of the standard offering.