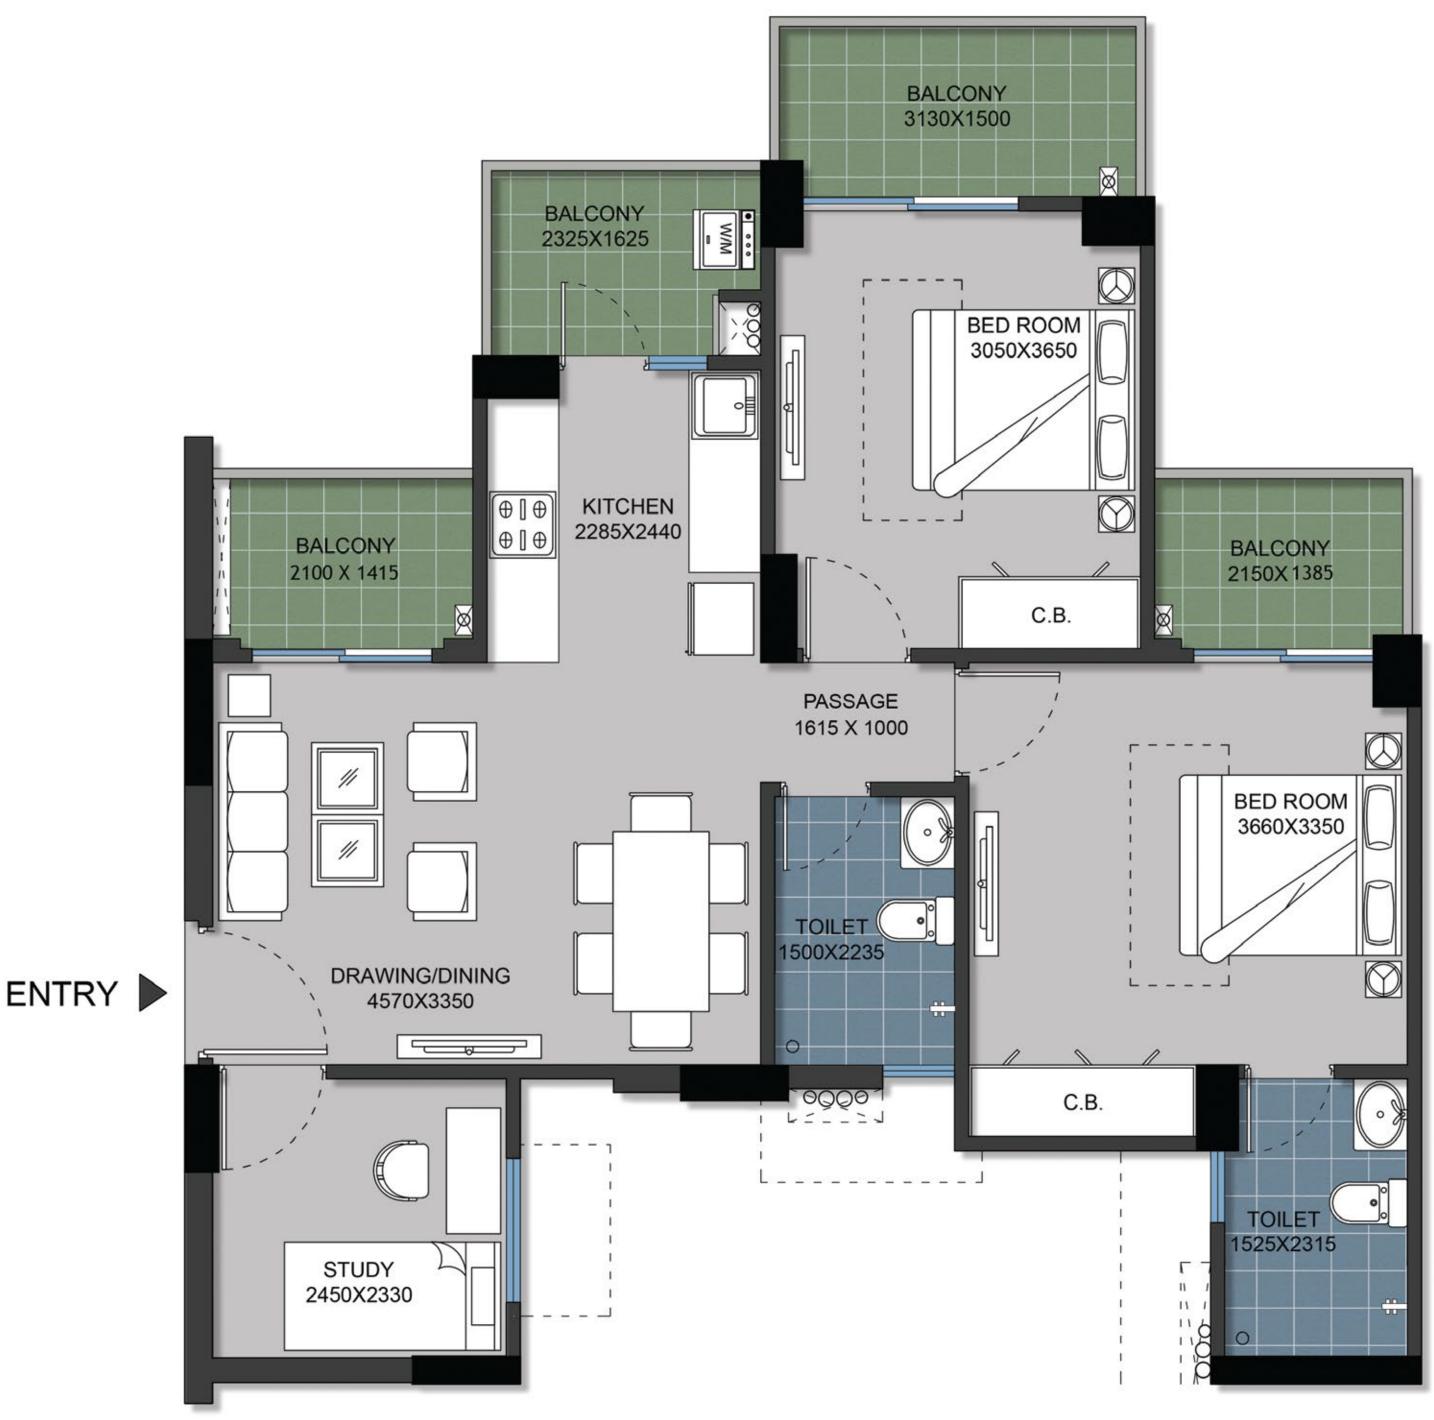

#### TYPE 2

|                              | Sq. Mtr. | Sq. ft. |
|------------------------------|----------|---------|
| Carpet Area<br>(as per RERA) | 61.57    | 662.70  |
| Balcony Area                 | 14.395   | 154.943 |
| Total Area                   | 102.66   | 1105    |

FLAT NO:-1 (Tower-B&C)

#### 2 Bed + 2 Toilet + Study

- 1) All rooms dimensions are in millimeters, 1 Sqm.= 10.764Sq.Ft. | 1000 mm=3.28 Ft.
- 2) Any minor additions or alterations if required in the project shall be done keeping in mind the provision of RERA.
- 3) The given measurements are brick to brick dimensions where the thickness of finishes are not considered.
- 4) Loose furniture, woodwork & appliances are shown for better understanding of the layout and are not part of the standard offering.