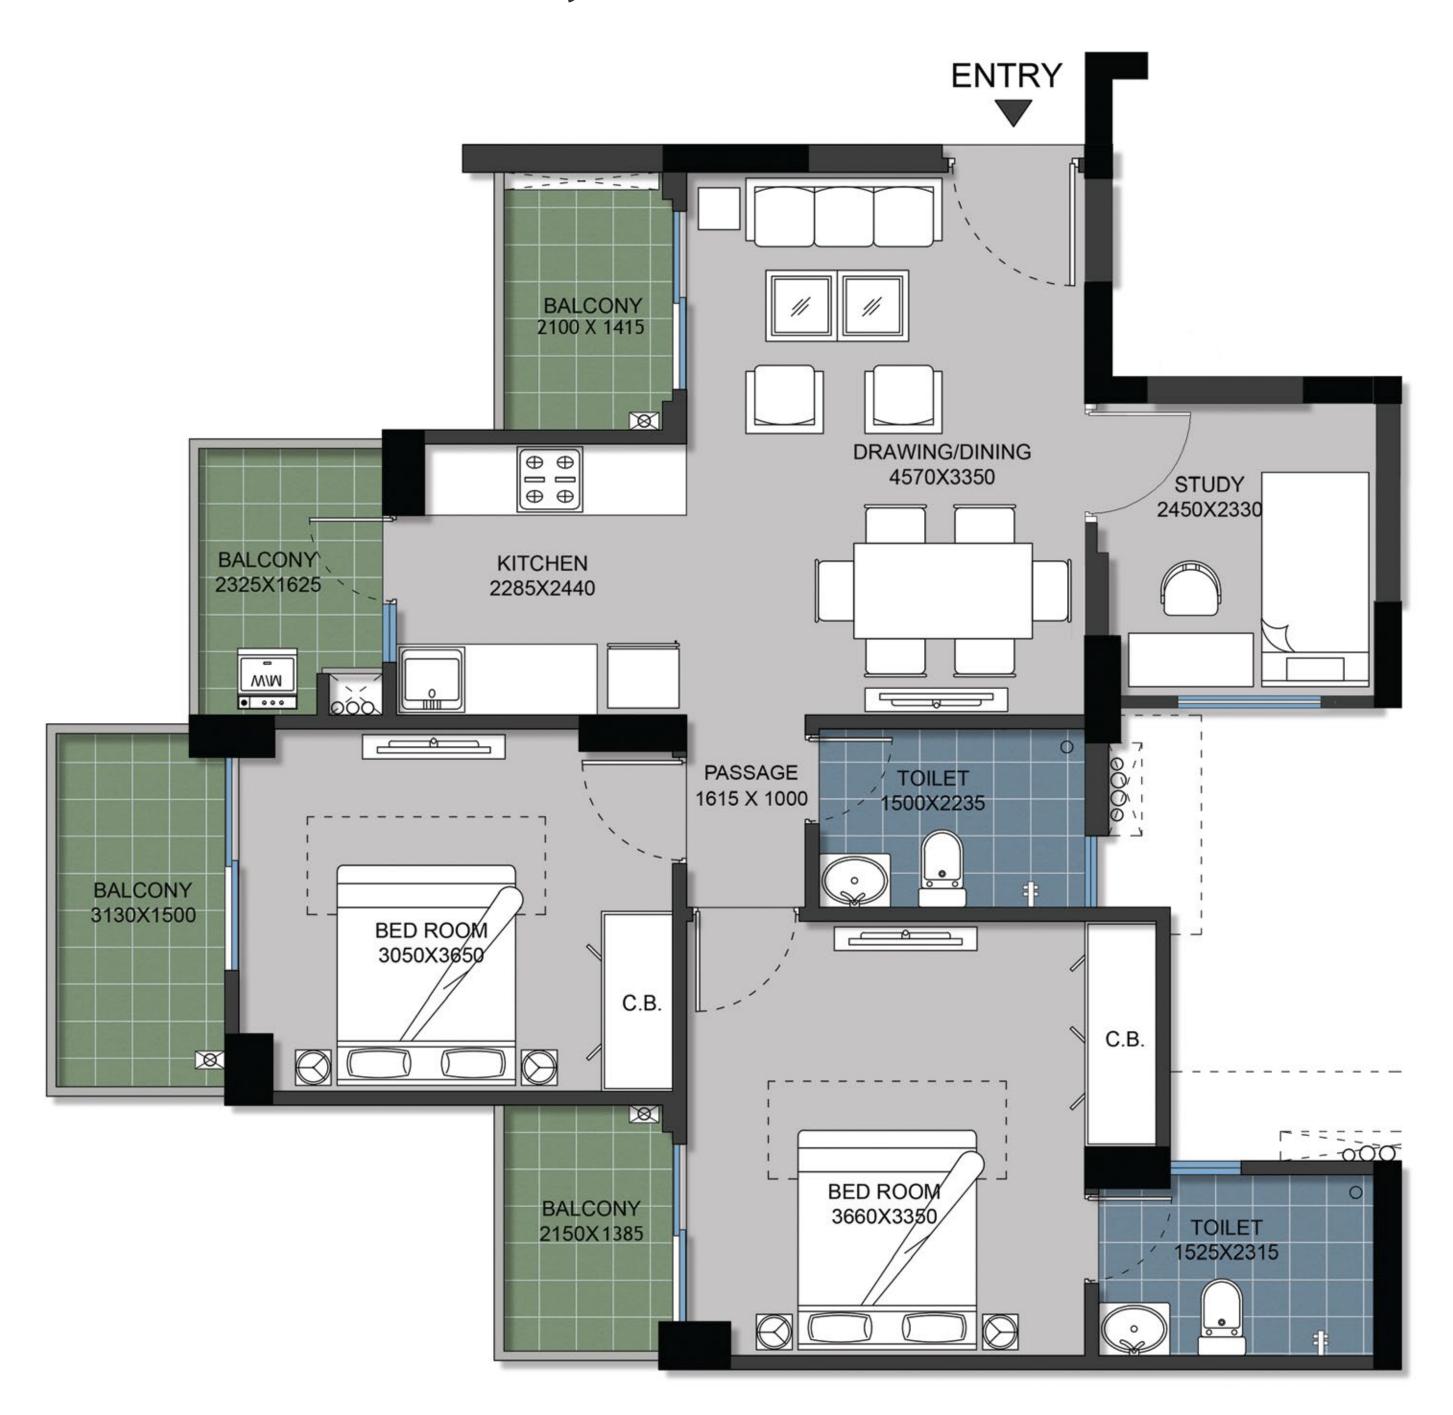

#### TYPE 2

|                              | Sq. Mtr. | Sq. ft. |
|------------------------------|----------|---------|
| Carpet Area<br>(as per RERA) | 61.57    | 662.70  |
| Balcony Area                 | 14.395   | 154.943 |
| Total Area                   | 102.66   | 1105    |

FLAT NO:-1 (Tower-B&C)

#### 2 Bed + 2 Toilet + Study

- 1) All rooms dimensions are in millimeters, 1 Sqm.= 10.764Sq.Ft. | 1000 mm=3.28 Ft.
- 2) Any minor additions or alterations if required in the project shall be done keeping in mind the provision of RERA.
- 3) The given measurements are brick to brick dimensions where the thickness of finishes are not considered.
- 4) Loose furniture, woodwork & appliances are shown for better understanding of the layout and are not part of the standard offering.