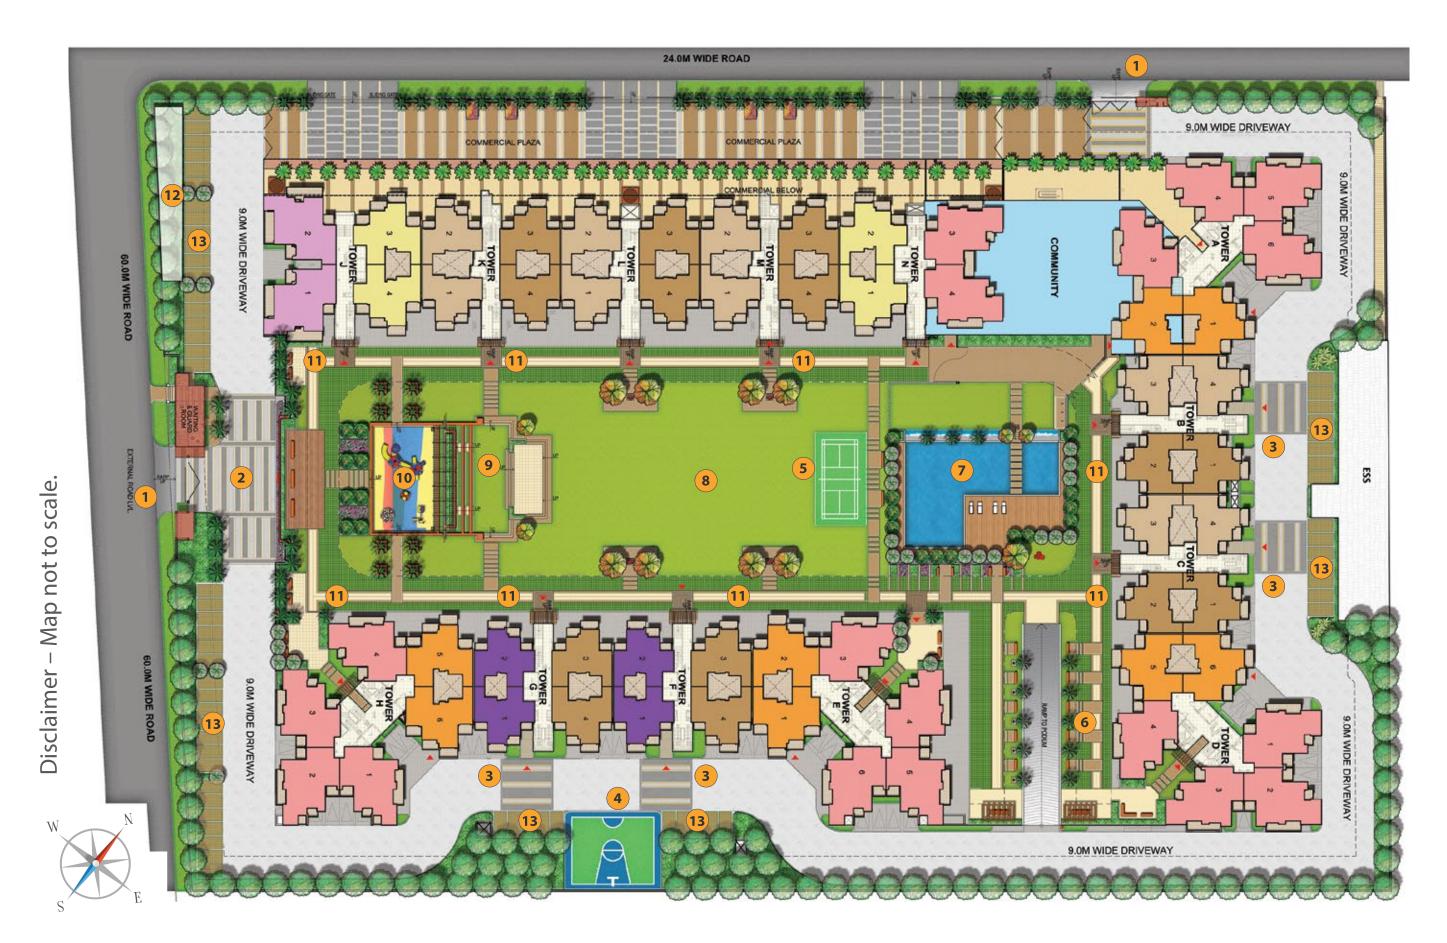

#### Site Layout at Gulshan Bellina

- Type 01 2 Bed + 2 Toilets Carpet Area (As per RERA) 55.55 Sq. M / 597.92 Sq.Ft.
   Balcony Area 14.342 Sq.M / 154.372 Sq.Ft. Total Area 94.76 Sq. M / 1020 Sq.Ft.
- Type 02 2 Bed + 2 Toilets + Study Carpet Area (As per RERA) 61.57 Sq. M / 662.70 Sq.Ft.

  Balcony Area 14.395 Sq.M / 154.943 Sq.Ft. Total Area 102.66 Sq. M / 1105 Sq.Ft.
- Type 02A 2 Bed + 2 Toilets + Study Carpet Area (As per RERA) 61.57 Sq. M / 662.70 Sq.Ft.

  Balcony Area 14.395 Sq.M / 154.943 Sq.Ft. Total Area 102.66 Sq. M / 1105 Sq.Ft.
- Type 03 3 Bed + 2 Toilets Carpet Area (As per RERA) 73.46 Sq. M / 790.72 Sq.Ft. Balcony Area 18.947 / 203.949 Sq.Ft. Total Area 123.56 Sq. M / 1330 Sq.Ft.
- Type 03A 3 Bed + 2 Toilets Carpet Area (As per RERA) 74.35 Sq. M / 800.32 Sq.Ft.

  Balcony Area 19.279 Sq.M / 207.516 Sq.Ft. Total Area 125.42 Sq. M / 1350 Sq.Ft.
- Type 04 3 Bed + 2 Toilets + Puja Carpet Area (As per RERA) 85.36 Sq. M / 918.77 Sq.Ft.

  Balcony Area 20.250 Sq.M / 217.971 Sq.Ft. Total Area 138.89 Sq. M / 1495 Sq.Ft.
- Type 05 3 Bed + 3 Toilets + Study Carpet Area (As per RERA) 92.83 Sq. M / 999.23 Sq.Ft.

  Balcony Area 29.589 Sq.M / 318.499 Sq.Ft. Total Area 162.11 Sq. M / 1745 Sq.Ft.

| 1<br>Entry/exit<br>Gate  | E                     | 2<br>Intrance<br>Plaza    |                     | 3<br>rop-off<br>Area | Bask | 4<br>Half<br>ketball Court |
|--------------------------|-----------------------|---------------------------|---------------------|----------------------|------|----------------------------|
| 5<br>Badminton<br>Court  | Medi                  | 6<br>Yoga/<br>tation Area |                     | 7<br>imming<br>Pool  |      | 8<br>Central<br>Green      |
| 9<br>Open Air<br>Theater | 10<br>Kids Pl<br>Area | •                         | 11<br>gging<br>rack | 12 Organic Wa        |      | 13<br>Open Car<br>Parking  |

- 1) If Required, Minor additions or alterations can be done in the project satisfying RERA act.
- 2) These are purely conceptual and constitute no legal offerings.
- 3) Conversion Factor: 1 Sq m =10.764 Sq. Ft. | 1000 mm=3.28 Ft.