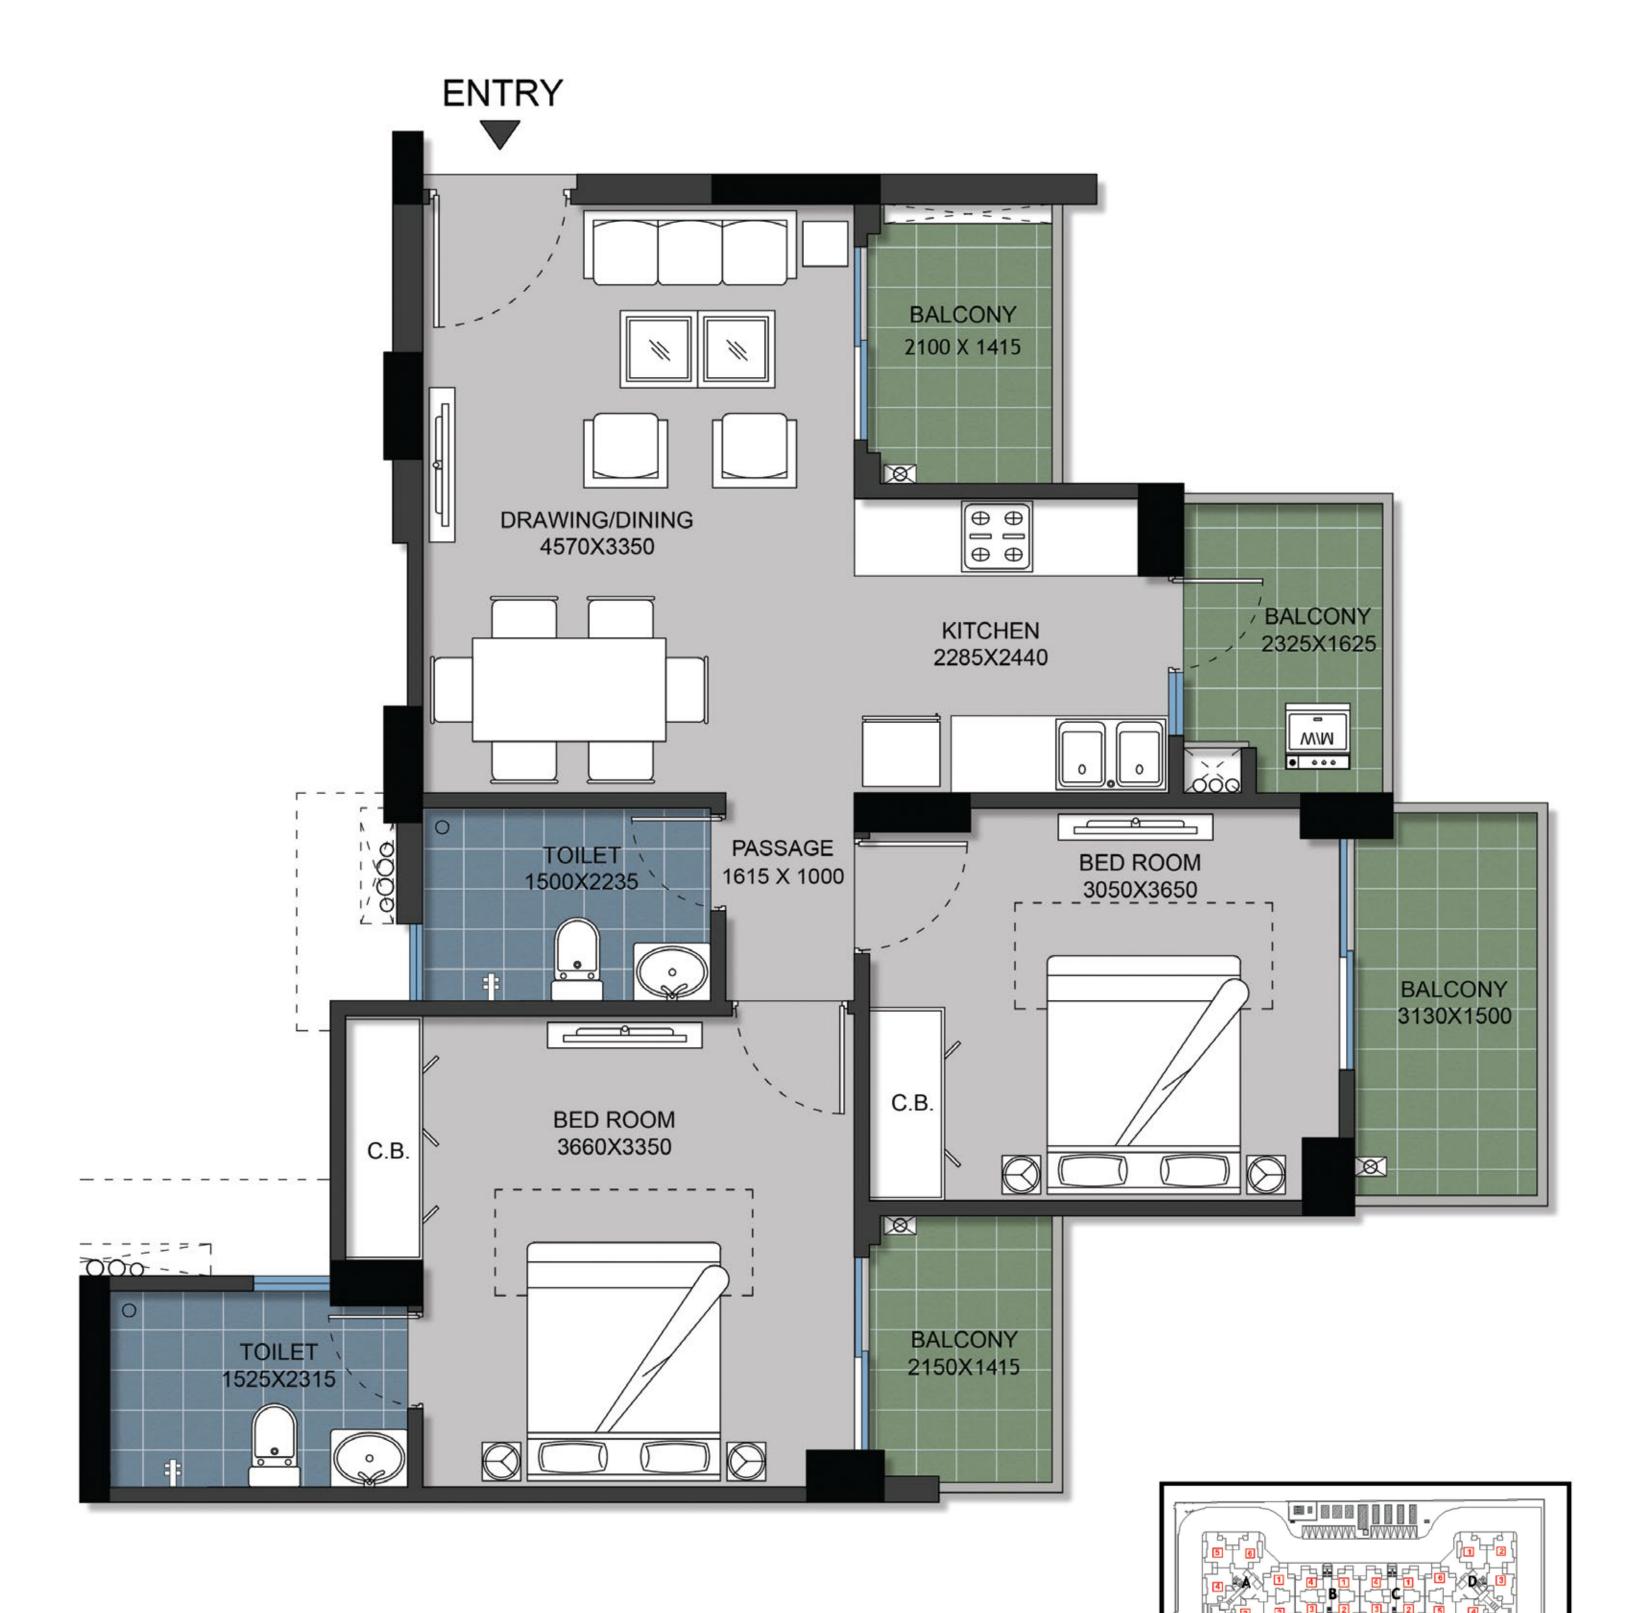

## GULSHAN BELLINA FLOOR PLAN TYPE 1

|                              | Sq. Mtr. | Sq. ft. |
|------------------------------|----------|---------|
| Carpet Area<br>(as per RERA) | 55.55    | 597.92  |
| Balcony Area                 | 14.342   | 154.372 |
| Total Area                   | 94.76    | 1020    |

FLAT NO:-1 (Tower- K, L & M)

#### 2 Bed + 2 Toilet

#### Disclaimer:

- 1) All rooms dimensions are in millimeters, 1 Sqm.= 10.764Sq.Ft. | 1000 mm=3.28 Ft.
- 2) Any minor additions or alterations if required in the project shall be done keeping in mind the provision of RERA.
- 3) The given measurements are brick to brick dimensions where the thickness of finishes are not considered.
- 4) Loose furniture, woodwork & appliances are shown for better understanding of the layout and are not part of the standard offering.