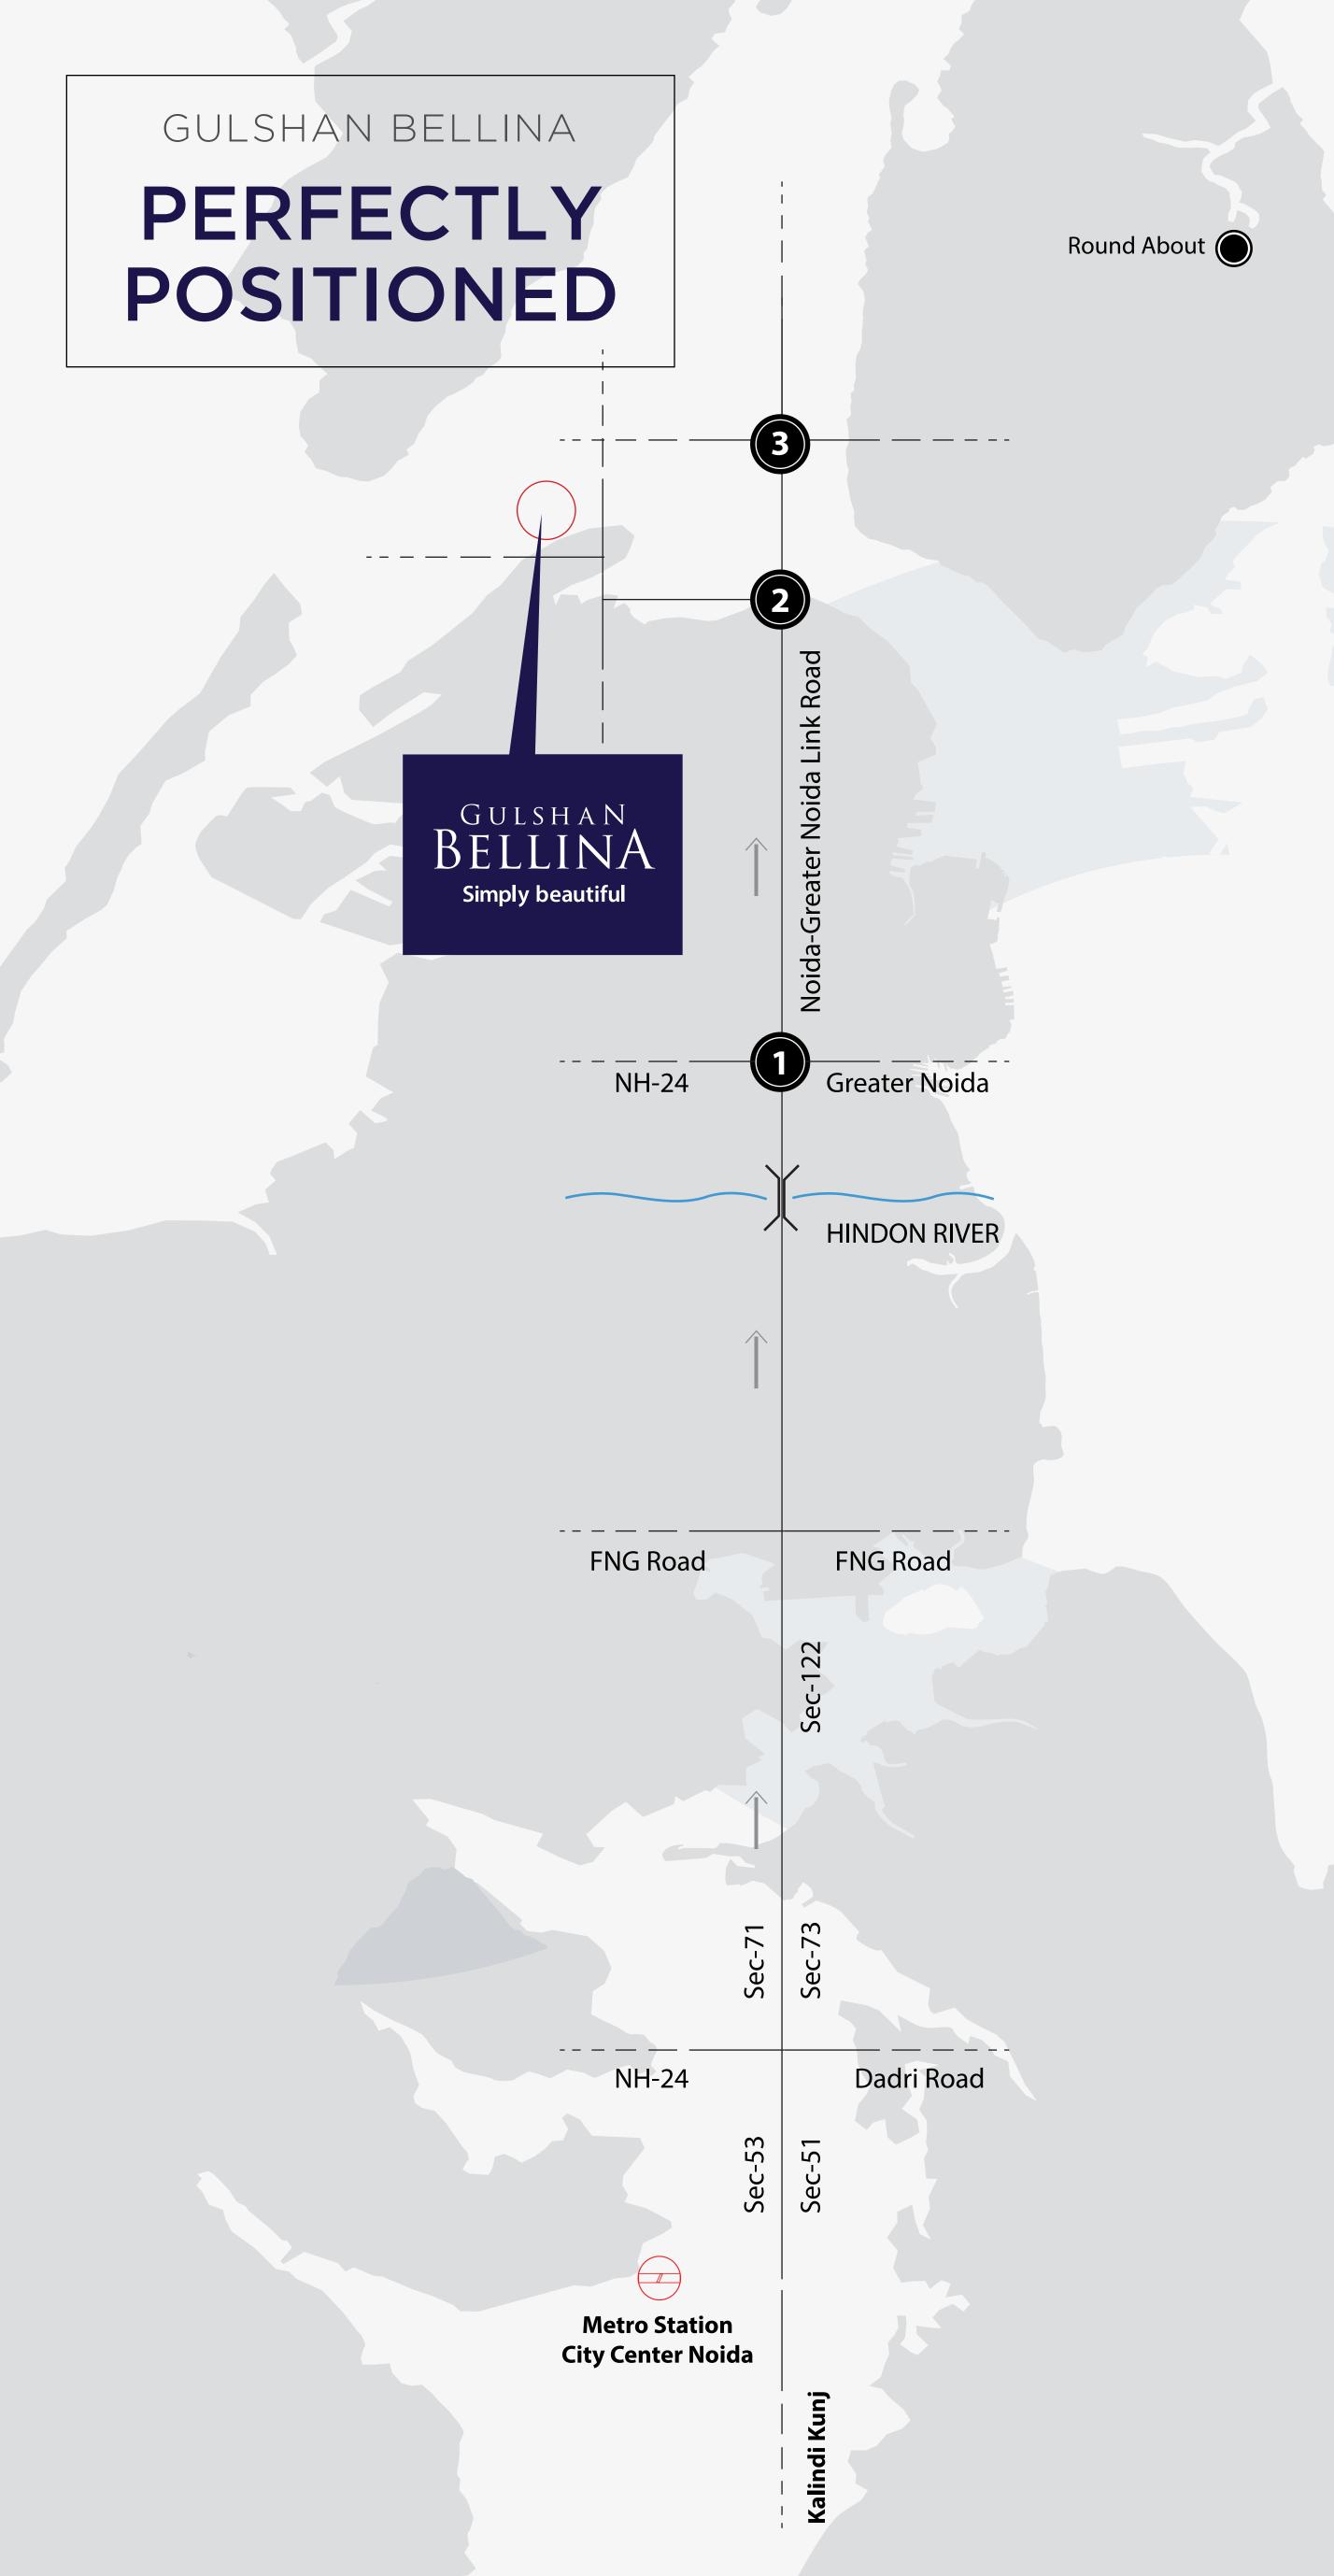

#### LOCATION ADVANTAGE

Gaur Chowk & Gaur City O5 MIN

Fortis Hospital

15 MIN

Sector 18
Atta Market
15|1|1|1

Pari Chowk
20 MIN

Ashram Chowk
30 MIN

#### WHY SEC - 16 GR. NOIDA WEST

#### **SCHOOLS**

| The Wisdom Tree School    | 500 M  |
|---------------------------|--------|
| SKS WORLD School          | 350 M  |
| Ryan International School | 2 KM   |
| Pacific World School      | 2.5 KM |
| DPS World School          | 8 KM   |
| Aster Public School       | 4.5 KM |

#### **PARK**

| 4 Acre Authority Park | 4.5 KM |
|-----------------------|--------|
|-----------------------|--------|

#### **PROPOSED METRO STATION: 1KM**

| Current Metro Station (Noida City Center) | 11 KM |
|-------------------------------------------|-------|
|-------------------------------------------|-------|

#### **HOSPITALS**

| Vrindavan Hospital     | 3.7 KM |
|------------------------|--------|
| Fortis Hospital        | 11 KM  |
| Columbia Asia Hospital | 7.5 KM |

#### **UNDER CONSTRUCTION MALLS & PLAZAS**

| Saya South X         | 800M |
|----------------------|------|
| PKS -Town Centeral   | 900M |
| Mahagun Marina Walk  | 1KM  |
| Galaxy Diamond Plaza | 2KM  |
| Gaur City Mall       | 3KM  |
| Galaxy Blue Sapphire | 2 KM |