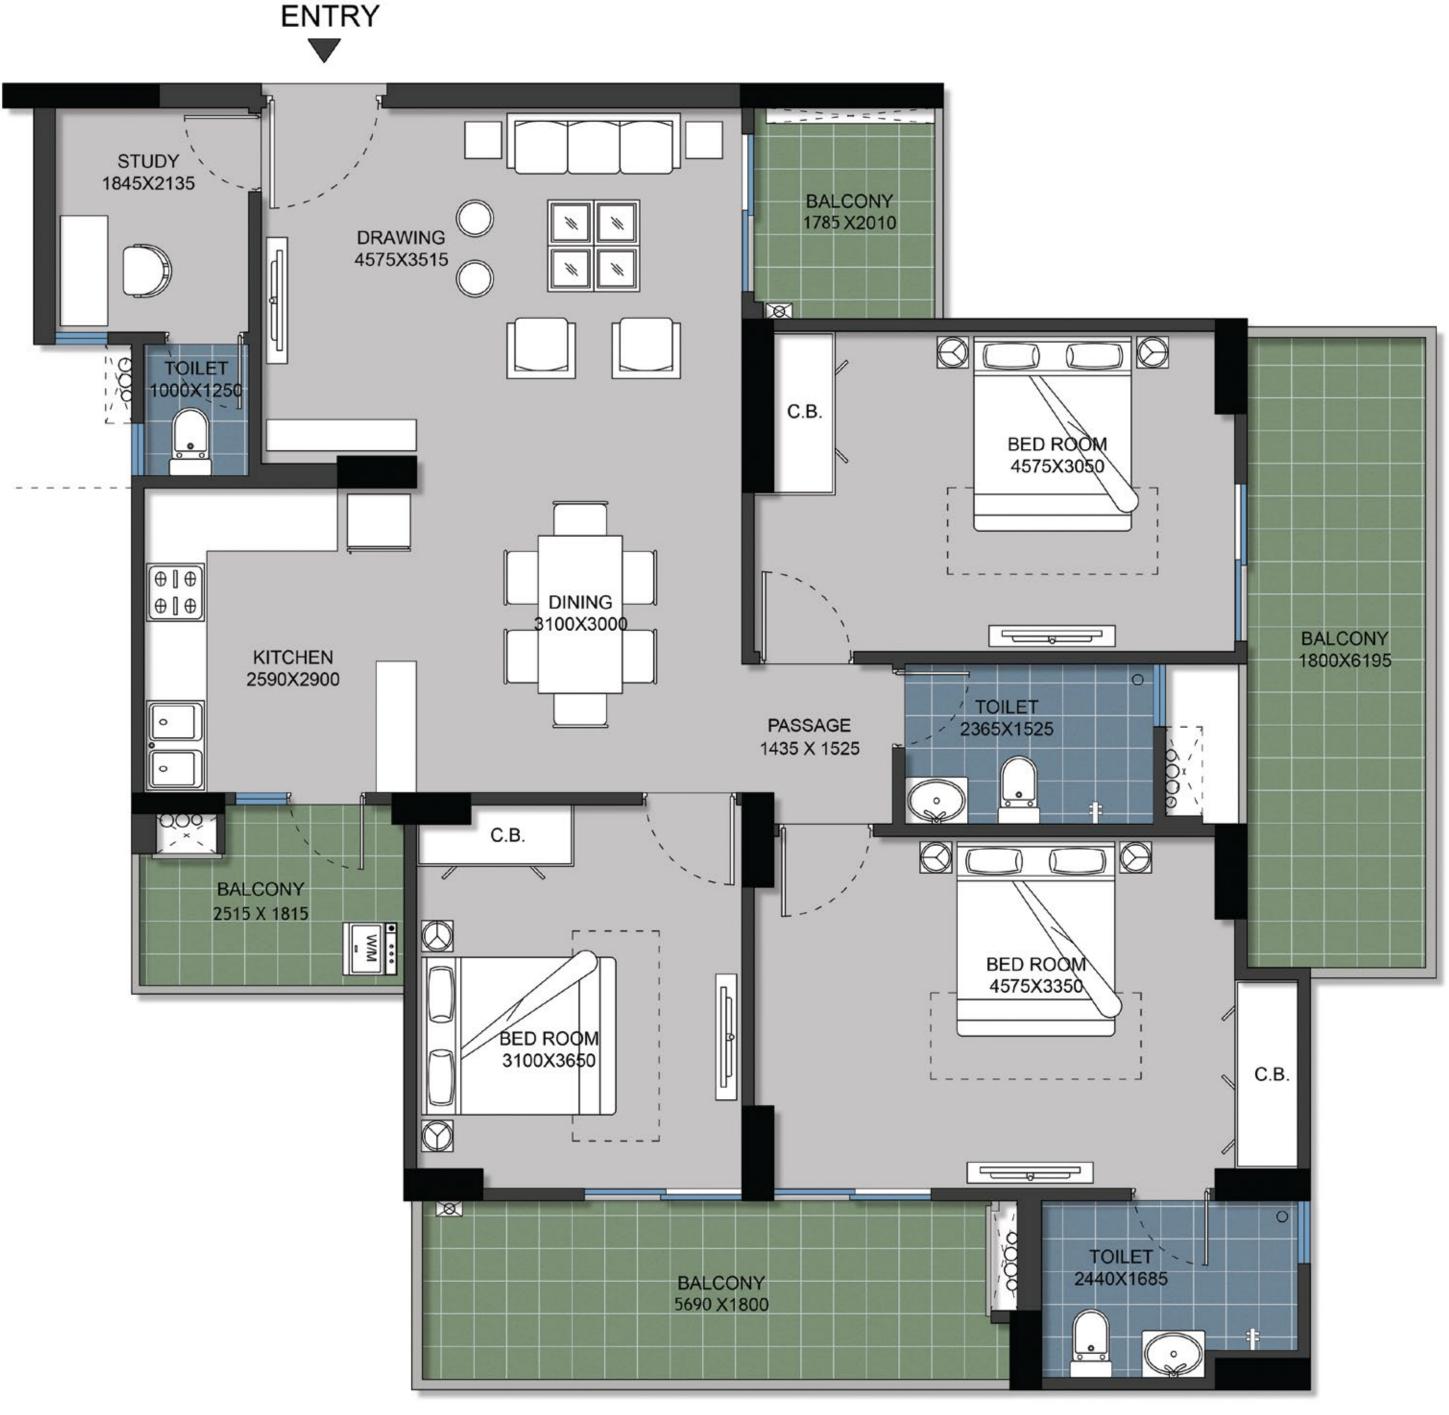

#### TYPE 4

3 Bed + 2 Toilet + Puja

|                              | Sq. Mtr. | Sq. ft. |
|------------------------------|----------|---------|
| Carpet Area<br>(as per RERA) | 85.36    | 918.77  |
| <b>Balcony Area</b>          | 20.250   | 217.971 |
| Total Area                   | 138.89   | 1495    |

FLAT NO:- 3 (Tower- A & H EXCEPT A023, H053, H183)

- 1) All rooms dimensions are in millimeters, 1 Sqm.= 10.764Sq.Ft. | 1000 mm=3.28 Ft.
- 2) Any minor additions or alterations if required in the project shall be done keeping in mind the provision of RERA.
- 3) The given measurements are brick to brick dimensions where the thickness of finishes are not considered.
- 4) Loose furniture, woodwork & appliances are shown for better understanding of the layout and are not part of the standard offering.