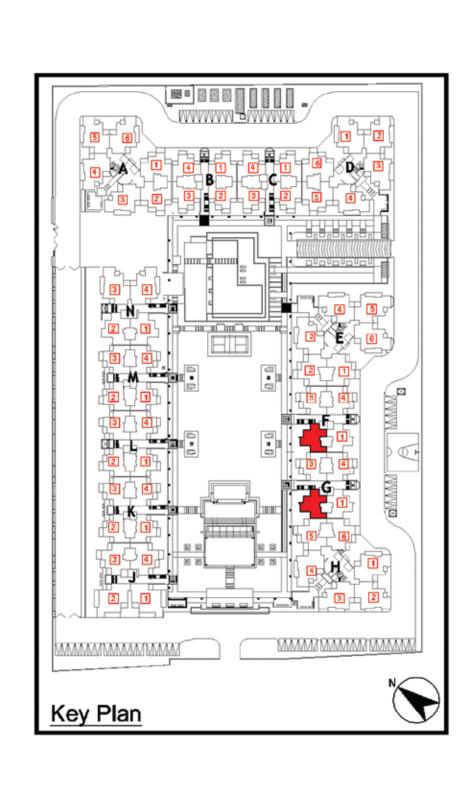

LAN

#### TYPE 2A

|                              | Sq. Mtr. | Sq. ft. |
|------------------------------|----------|---------|
| Carpet Area<br>(as per RERA) | 61.57    | 662.70  |
| Balcony Area                 | 14.395   | 154.943 |
| Total Area                   | 102.66   | 1105    |

FLAT NO:-1 (Tower-F&G)

#### 2 Bed + 2 Toilet + Study



- 1) All rooms dimensions are in millimeters, 1 Sqm.= 10.764Sq.Ft. | 1000 mm=3.28 Ft.
- 2) Any minor additions or alterations if required in the project shall be done keeping in mind the provision of RERA.
- 3) The given measurements are brick to brick dimensions where the thickness of finishes are not considered.
- 4) Loose furniture, woodwork & appliances are shown for better understanding of the layout and are not part of the standard offering.



#### FLOOR PLAN

TYPE 3

|                              | Sq. Mtr. | Sq. ft. |
|------------------------------|----------|---------|
| Carpet Area<br>(as per RERA) | 73.46    | 790.72  |
| Balcony Area                 | 18.947   | 203.949 |
| Total Area                   | 123.56   | 1330    |

FLAT NO:-1 (Tower-N)

#### 3 Bed + 2 Toilet



#### Disclaimer:

- 1) All rooms dimensions are in millimeters, 1 Sqm.= 10.764Sq.Ft. | 1000 mm=3.28 Ft.
- 2) Any minor additions or alterations if required in the project shall be done keeping in mind the provision of RERA.
- 3) The given measurements are brick to brick dimensions where the thickness of finishes are not considered.
- 4) Loose furniture, woodwork & appliances are shown for better understanding of the layout and are not part of the stan