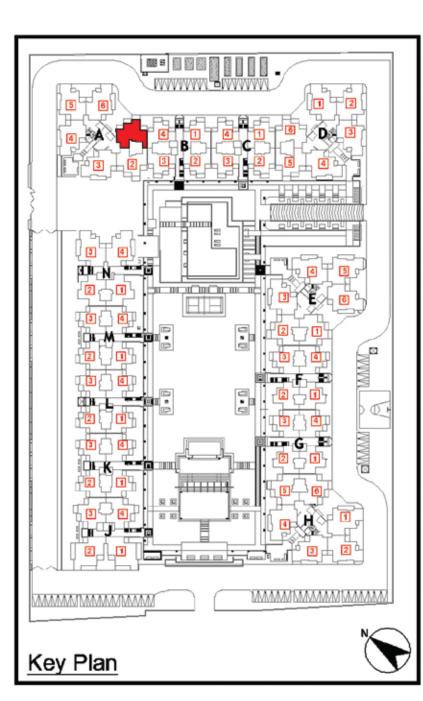

dard offering.

Key Plan

#### FLOOR PLAN

TYPE 3A

|                              | Sq. Mtr. | Sq. ft. |
|------------------------------|----------|---------|
| Carpet Area<br>(as per RERA) | 74.35    | 800.32  |
| Balcony Area                 | 19.279   | 207.516 |
| Total Area                   | 125.42   | 1350    |

FLAT NO:-1 (Tower-A)



- 1) All rooms dimensions are in millimeters, 1 Sqm.= 10.764Sq.Ft. | 1000 mm=3.28 Ft.
- 2) Any minor additions or alterations if required in the project shall be done keeping in mind the provision of RERA.
- 3) The given measurements are brick to brick dimensions where the thickness of finishes are not considered.
- 4) Loose furniture, woodwork & appliances are shown for better understanding of the layout and are not part of the standard offering.



#### FLOOR PLAN

#### TYPE 4

3 Bed + 2 Toilet + Puja

|                              | Sq. Mtr. | Sq. ft. |
|------------------------------|----------|---------|
| Carpet Area<br>(as per RERA) | 85.36    | 918.77  |
| <b>Balcony Area</b>          | 20.250   | 217.971 |
| Total Area                   | 138.89   | 1495    |

FLAT NO:- 3 (Tower- A & H EXCEPT A023, H053, H183)



- 1) All rooms dimensions are in millimeters, 1 Sqm.= 10.764Sq.Ft. | 1000 mm=3.28 Ft.
- 2) Any minor additions or alterations if required in the project shall be done keeping in mind the provision of RERA.
- 3) The given measurements are brick to brick dimensions where the thickness of finishes are not considered.
- 4) Loose furniture, woodwork & appliances are shown for better understanding of the layout and are n