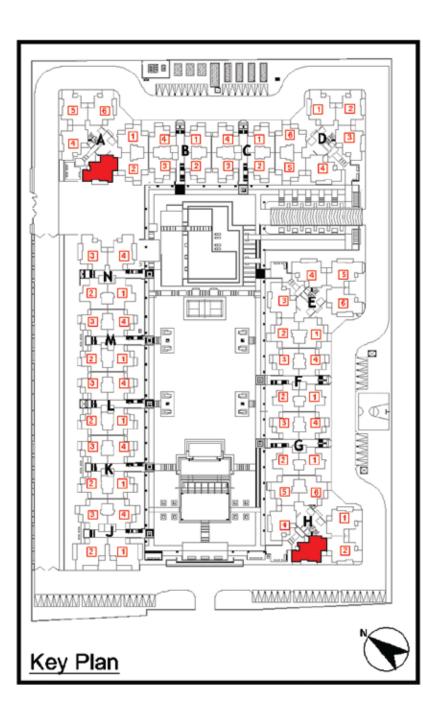

ed + 2 Toilet + Puja

|                              | Sq. Mtr. | Sq. ft. |
|------------------------------|----------|---------|
| Carpet Area<br>(as per RERA) | 85.36    | 918.77  |
| <b>Balcony Area</b>          | 20.250   | 217.971 |
| Total Area                   | 138.89   | 1495    |

FLAT NO:- 3 (Tower- A & H EXCEPT A023, H053, H183)



- 1) All rooms dimensions are in millimeters, 1 Sqm.= 10.764Sq.Ft. | 1000 mm=3.28 Ft.
- 2) Any minor additions or alterations if required in the project shall be done keeping in mind the provision of RERA.
- 3) The given measurements are brick to brick dimensions where the thickness of finishes are not considered.
- 4) Loose furniture, woodwork & appliances are shown for better understanding of the layout and are not part of the standard offering.



### GULSHAN BELLINA FLOOR PLAN

TYPE 5

|                              | Sq. Mtr. | Sq. ft. |
|------------------------------|----------|---------|
| Carpet Area<br>(as per RERA) | 92.83    | 999.23  |
| Balcony Area                 | 29.589   | 318.499 |
| Total Area                   | 162.11   | 1745    |

FLAT NO:-1 (Tower-J)

#### 3 Bed + 3 Toilet + Study



- 1) All rooms dimensions are in millimeters, 1 Sqm.= 10.764Sq.Ft. | 1000 mm=3.28 Ft.
- 2) Any minor additions or alterations if required in the project shall be done keeping in mind the provision of RERA.
- 3) The given measurements are brick to brick dimensions where the thickness of finishes are not considered.
- 4) Loose furniture, woodwork & appliances are shown for better understanding of the layout and are not part of the