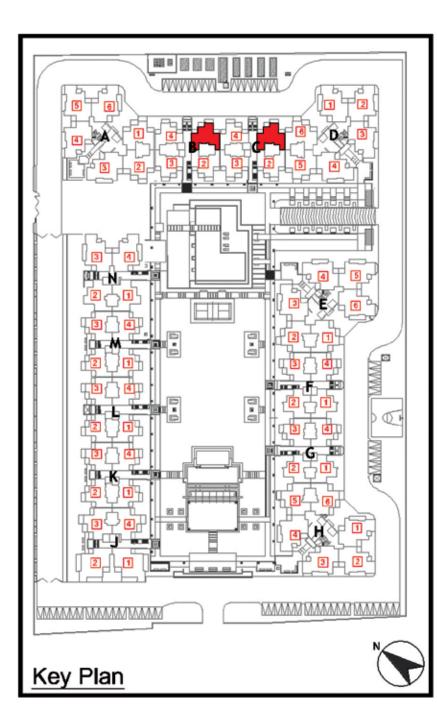

PLAN

#### TYPE 2

|                              | Sq. Mtr. | Sq. ft. |
|------------------------------|----------|---------|
| Carpet Area<br>(as per RERA) | 61.57    | 662.70  |
| Balcony Area                 | 14.395   | 154.943 |
| Total Area                   | 102.66   | 1105    |

FLAT NO:-1 (Tower-B&C)

#### 2 Bed + 2 Toilet + Study



- 1) All rooms dimensions are in millimeters, 1 Sqm.= 10.764Sq.Ft. | 1000 mm=3.28 Ft.
- 2) Any minor additions or alterations if required in the project shall be done keeping in mind the provision of RERA.
- 3) The given measurements are brick to brick dimensions where the thickness of finishes are not considered.
- 4) Loose furniture, woodwork & appliances are shown for better understanding of the layout and are not part of the standard offering.



#### FLOOR PLAN

#### TYPE 2A

|                              | Sq. Mtr. | Sq. ft. |
|------------------------------|----------|---------|
| Carpet Area<br>(as per RERA) | 61.57    | 662.70  |
| Balcony Area                 | 14.395   | 154.943 |
| Total Area                   | 102.66   | 1105    |

FLAT NO:-1 (Tower-F&G)

#### 2 Bed + 2 Toilet + Study



- 1) All rooms dimensions are in millimeters, 1 Sqm.= 10.764Sq.Ft. | 1000 mm=3.28 Ft.
- 2) Any minor additions or alterations if required in the project shall be done keeping in mind the provision of RERA.
- 3) The given measurements are brick to brick dimensions where the thickness of finishes are not considered.
- 4) Loose furniture, woodwork & appliances are shown for better understanding of the layout and are not part of the standa