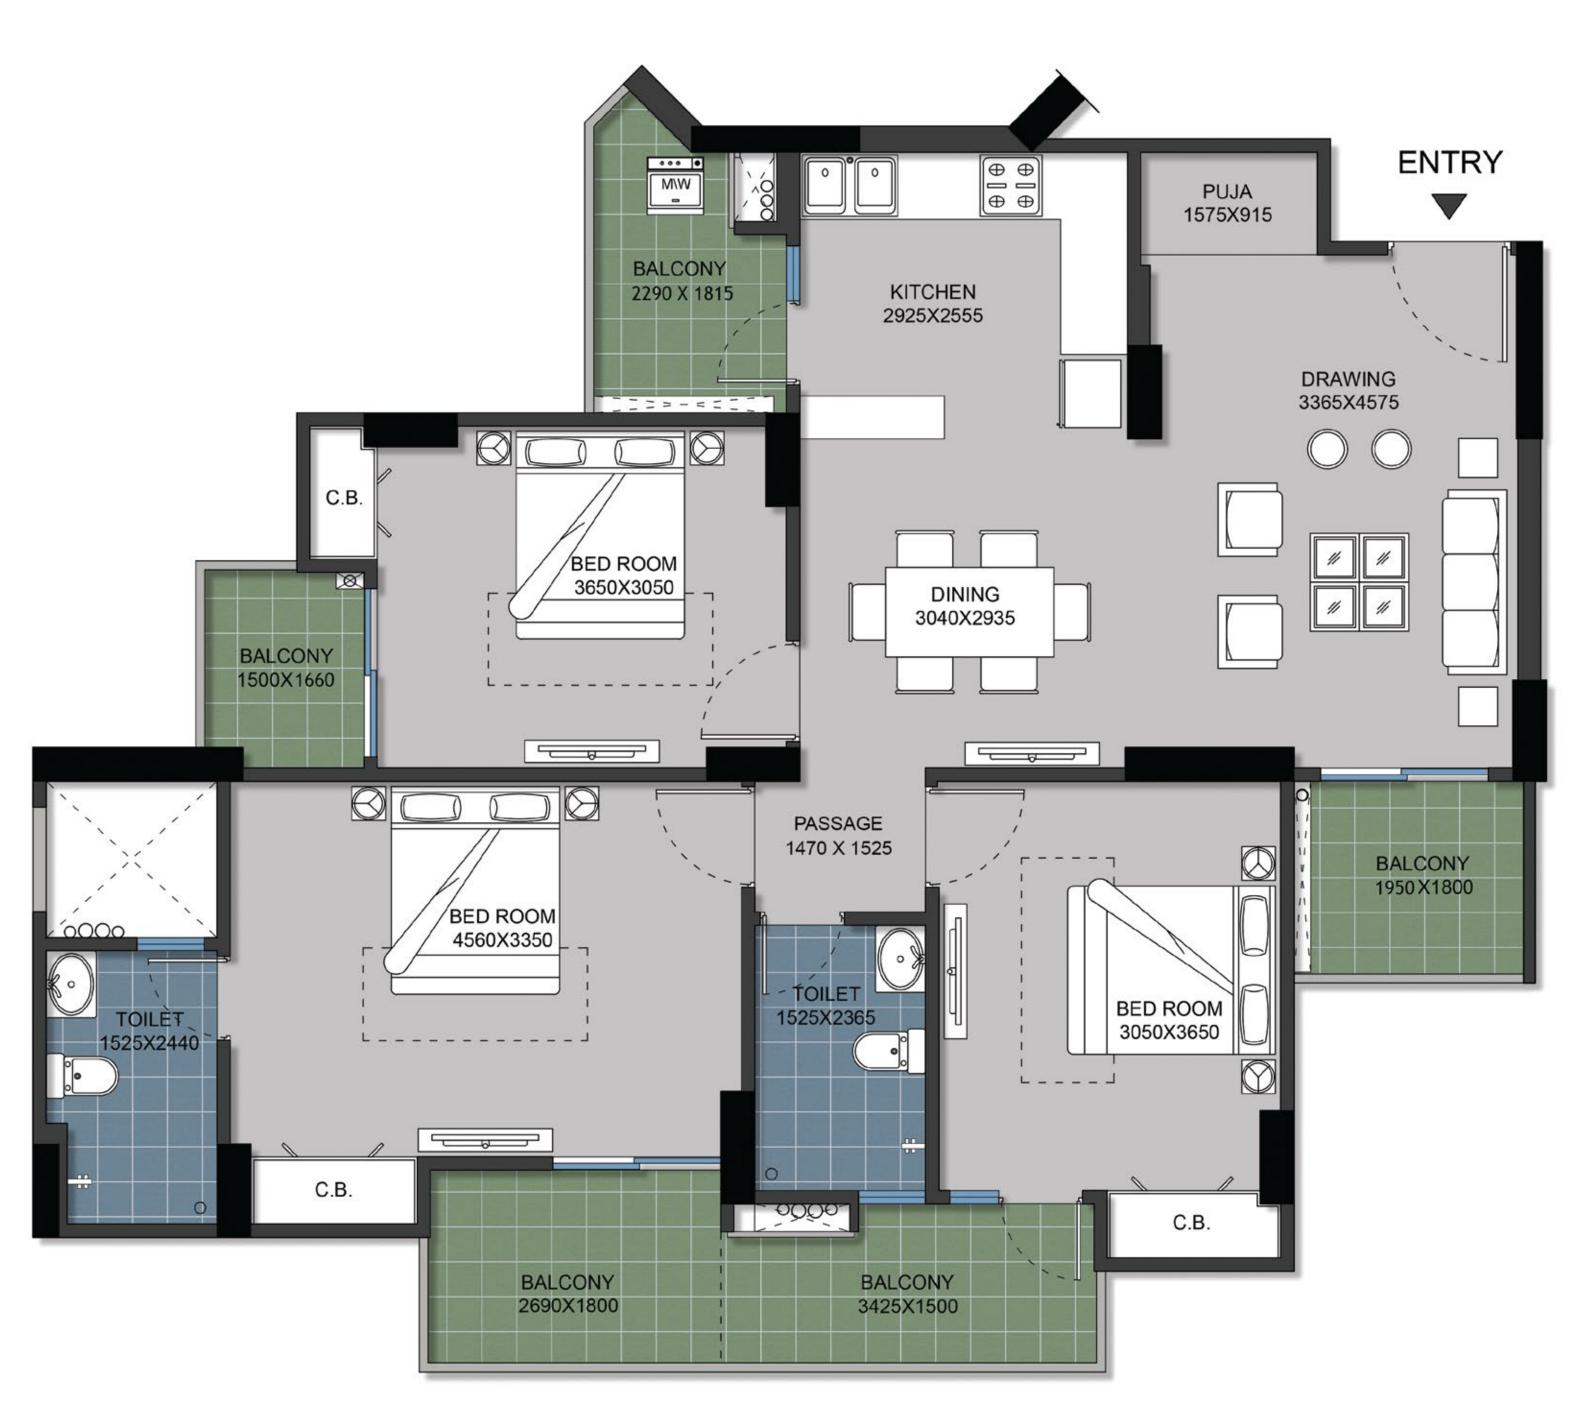

### GULSHAN BELLINA FLOOR PLAN

TYPE 5

|                              | Sq. Mtr. | Sq. ft. |
|------------------------------|----------|---------|
| Carpet Area<br>(as per RERA) | 92.83    | 999.23  |
| Balcony Area                 | 29.589   | 318.499 |
| Total Area                   | 162.11   | 1745    |

FLAT NO:-1 (Tower-J)

#### 3 Bed + 3 Toilet + Study

- 1) All rooms dimensions are in millimeters, 1 Sqm.= 10.764Sq.Ft. | 1000 mm=3.28 Ft.
- 2) Any minor additions or alterations if required in the project shall be done keeping in mind the provision of RERA.
- 3) The given measurements are brick to brick dimensions where the thickness of finishes are not considered.
- 4) Loose furniture, woodwork & appliances are shown for better understanding of the layout and are not part of the standard offering.