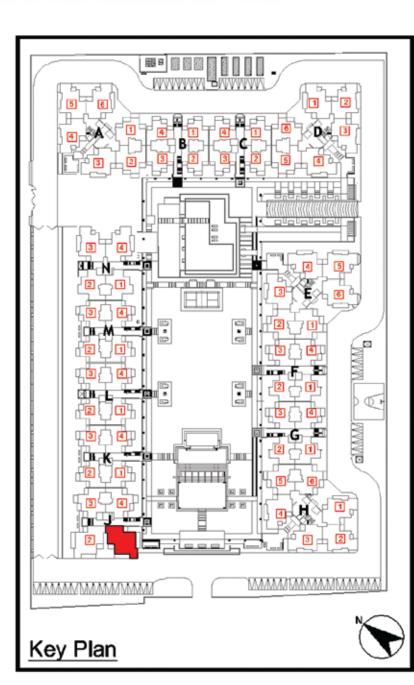

FLOOR PLAN

TYPE 5

|                              | Sq. Mtr. | Sq. ft. |
|------------------------------|----------|---------|
| Carpet Area<br>(as per RERA) | 92.83    | 999.23  |
| Balcony Area                 | 29.589   | 318.499 |
| Total Area                   | 162.11   | 1745    |

FLAT NO:-1 (Tower-J)

#### 3 Bed + 3 Toilet + Study



- 1) All rooms dimensions are in millimeters, 1 Sqm.= 10.764Sq.Ft. | 1000 mm=3.28 Ft.
- 2) Any minor additions or alterations if required in the project shall be done keeping in mind the provision of RERA.
- 3) The given measurements are brick to brick dimensions where the thickness of finishes are not considered.
- 4) Loose furniture, woodwork & appliances are shown for better understanding of the layout and are not part of the standard offering.





### BULSHAN BELLINA

Fall in love, with something that is

# Simply beautiful

PROJECT IS FUNDED BY AND MORTGAGED WITH

**TATA** CAPITAL HOUSING FINANCE LIMITED

Home loans are brought to you by
Tata Capital Housing Finance Limited and are at their sole discretion.
Terms and conditions apply.

sales@gulshanhomz.com

gulshanhomz.com

8527 5959 22

RERA Registration number UPRERAPRJ6332