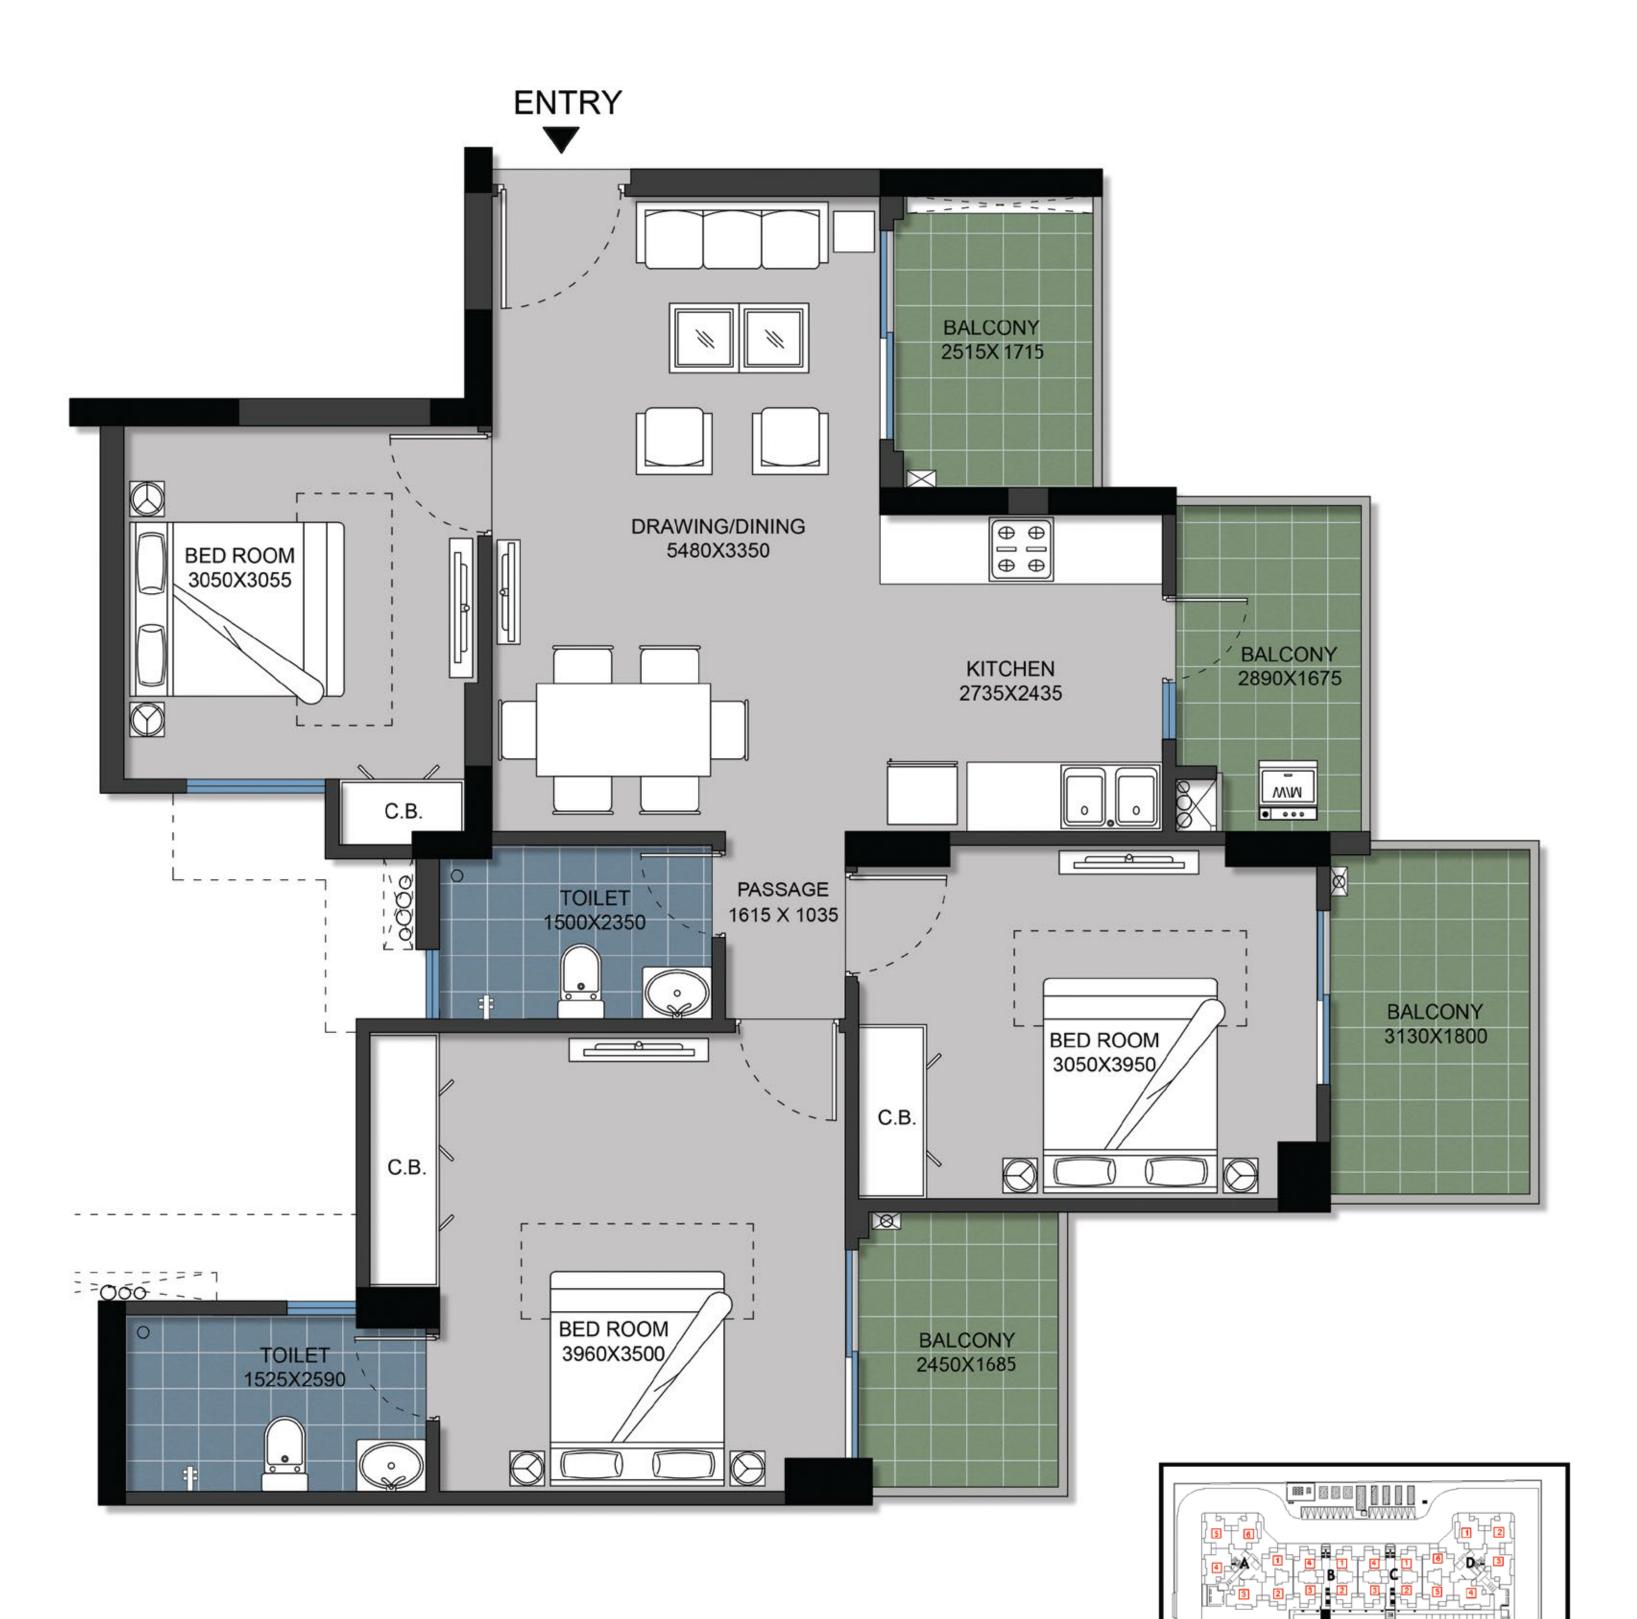

#### TYPE 2A

|                              | Sq. Mtr. | Sq. ft. |
|------------------------------|----------|---------|
| Carpet Area<br>(as per RERA) | 61.57    | 662.70  |
| Balcony Area                 | 14.395   | 154.943 |
| Total Area                   | 102.66   | 1105    |

FLAT NO:-1 (Tower-F&G)

#### 2 Bed + 2 Toilet + Study

- 1) All rooms dimensions are in millimeters, 1 Sqm.= 10.764Sq.Ft. | 1000 mm=3.28 Ft.
- 2) Any minor additions or alterations if required in the project shall be done keeping in mind the provision of RERA.
- 3) The given measurements are brick to brick dimensions where the thickness of finishes are not considered.
- 4) Loose furniture, woodwork & appliances are shown for better understanding of the layout and are not part of the standard offering.