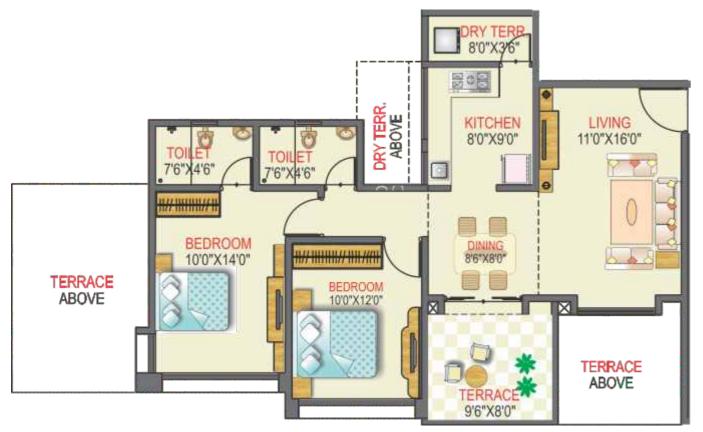

**TYPICAL 3 BHK FLAT** (Area from 1,349 to 1,556 sq. ft.)

Address: "Swiss County" S. No. 37, Opp. Dilip Vengsarkar Cricket Academy, Thergaon - Dange chowk Link Road, Thergaon, Pune – 411033 Tel: 020 3232 0000, 3232 3222 / 44 Email: sales@ramagroupindia.com www.ramagroupindia.com