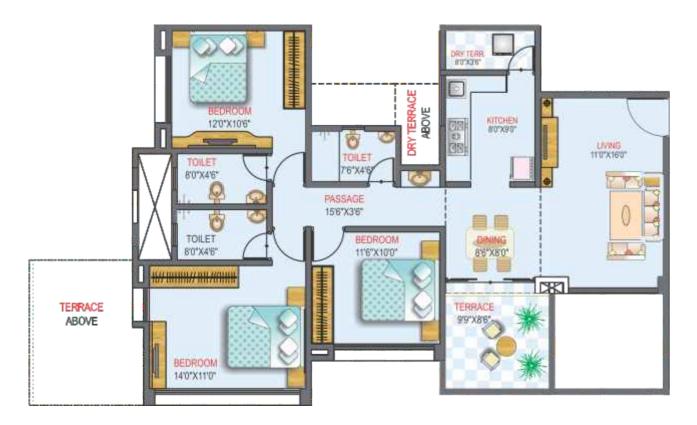

**TYPICAL 3 BHK FLAT** (Area from 1,349 to 1,556 sq. ft.)

Address: "Swiss County" S. No. 37, Opp. Dilip Vengsarkar Cricket Academy, Thergaon - Dange chowk Link Road, Thergaon, Pune – 411033 Tel: 020 3232 0000, 3232 3222 / 44 Email: sales@ramagroupindia.com www.ramagroupindia.com