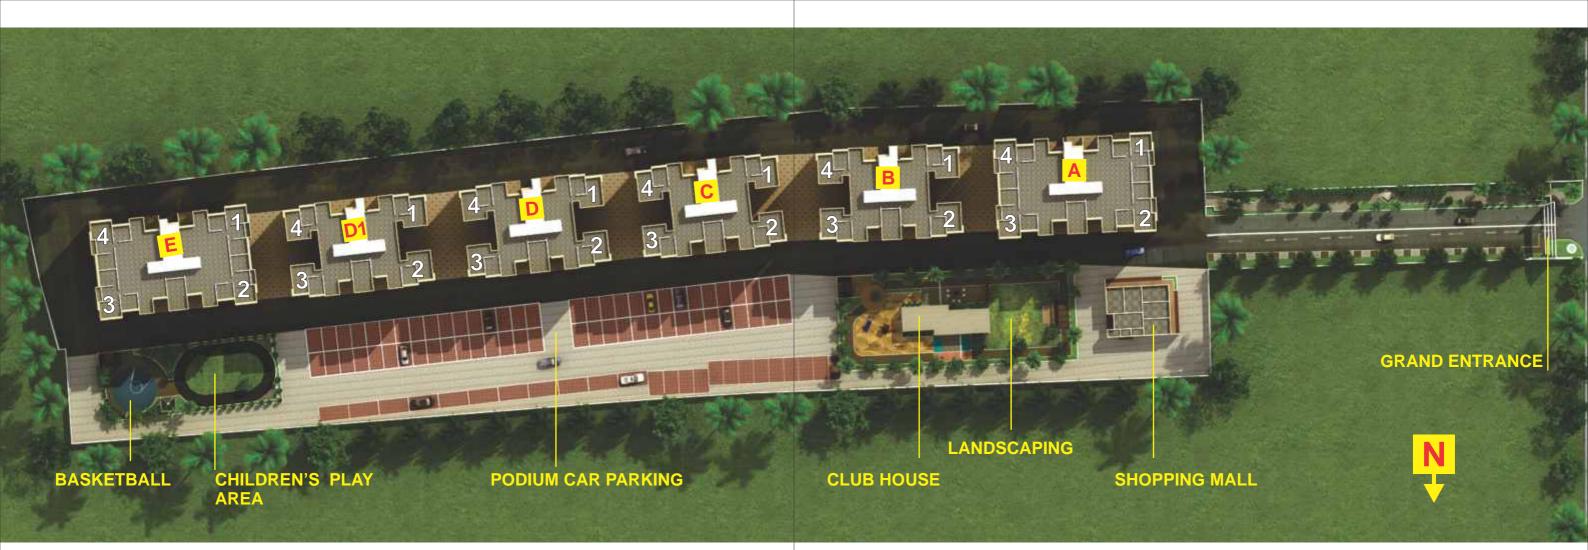

## AMENITIES

- Club House •
- Jogging Track •
- Acupressure Park •
- Single Player Basketball Court •
- Skating Rink •
- Multi-purpose Court •
- Inverter Provision for flat upto 500 • watts.
- Water Body •
- Landscaped Garden •
- Buffet Area •
- Party Stage •
- Children's Play Area •

- Multi-purpose Hall
- 2 lifts with back-up facility and V3F Drive
- Car Washing Area
  - Herbal Park
  - Native Tree Plantation •
  - Intercom Facility
  - Genset Back-up For Common
  - Areas Barbeque Counter •
  - Rainwater Harvesting •
  - Water Purification Plant
  - Bonfire Area •
  - Broadband Connectivity •