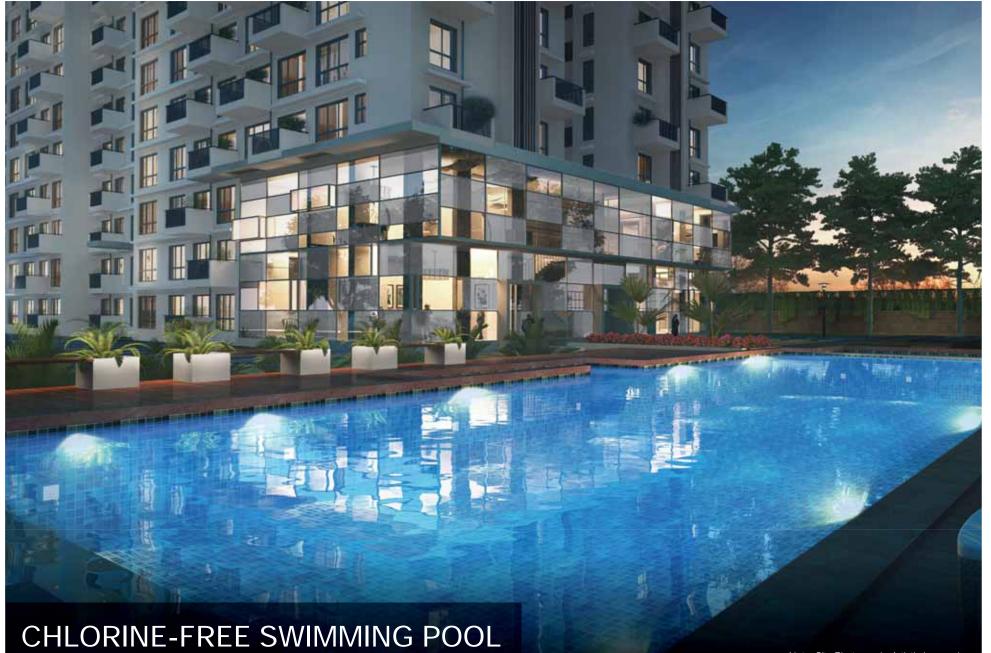

#### CHLORINE-FREE SWIMMING POOL

The pool will be kept clean through an alternative, chemical-free process resulting in no irritation in swimmers' eyes hence maintaining health of skin & hair

| RO UNITS                          | RO UNITS WILL BE INSTALLED IN EVERY KITCHEN. THESE NOT ONLY REMOVE ARSENICS AND OTHER HARMFUL SUBSTANCES,<br>BUT ALSO THE MUNICIPAL ADDITIVE FLUORIDES |
|-----------------------------------|--------------------------------------------------------------------------------------------------------------------------------------------------------|
| CENTRALIZED WATER SOFTENING PLANT | SOFT WATER CONTAINS SODIUM, LEAVES NO DEPOSITS AND UNLIKE HARD WATER, IT FORMS LATHER WITH DETERGENTS                                                  |
| RAINWATER HARVESTING              | IT WILL RELATIVELY REDUCE WATER BILLS, PROVIDE AN ALTERNATIVE SUPPLY DURING WATER RESTRICTIONS AND HELP MAINTAIN<br>A GREEN, HEALTHY GARDEN            |
| CHLORINE-FREE SWIMMING POOL       | FREE FROM THE CHLORINE ODOUR, SKIN IRRITATIONS, RASHES, BURNING EYES, AND BLEACHED-OUT BATHING SUITS THAT ARE CONSEQUENTIAL TO CHLORINATED POOLS       |