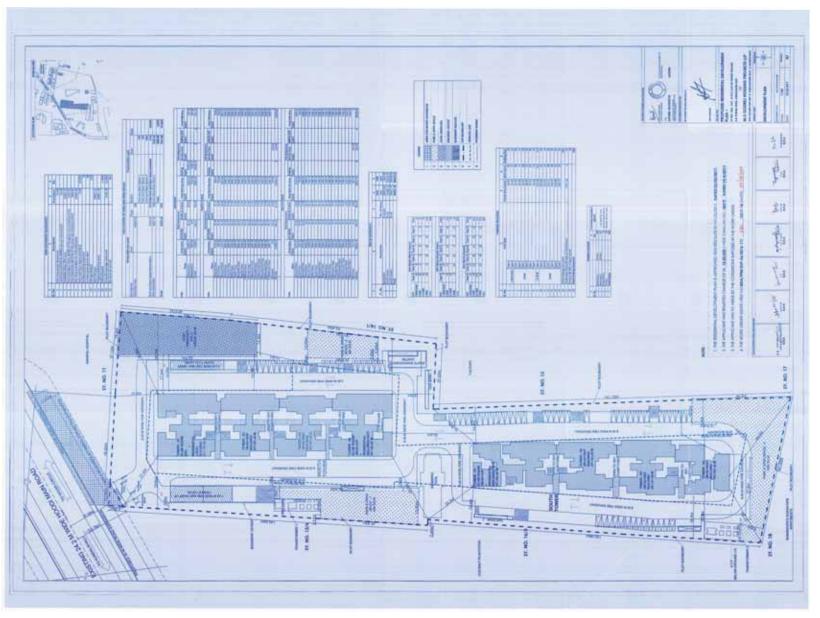

### MASTER LAYOUT PLAN

4. RAMP FROM THE BASEMENT 1 5. RAMP TO THE BASEMENT 1 6. ORGANIC FARM 1 7. SWAMMING POOL 2 8. HOOLE POOL 2 8. WALKING & JOODING TRACK 2 10. PLAY COURT 2 11. AMPHITHEATRE 3 12. LEXING COURT 0 13. EENIOR'S COURT 0

1. BUILDING ENTRY

2 EXTERNAL GREENE

3. CIVIC AMENITIES AREA

- A host of lifestyle amenities within the premises
- Dedicated spaces for health and wellness activities
- Well-located site, in a well-connected locale. The infrastructure within the premises itself is designed for better comforts and conveniences
- Spread across 6.6 acres
- 2 iconic towers with G+16 floors and 487 apartments on 5.25 acres
- 70% open spaces with large pedestrian-friendly landscape
- Project designed by INFORM Architects
- Landscape designed by MasterPLAN