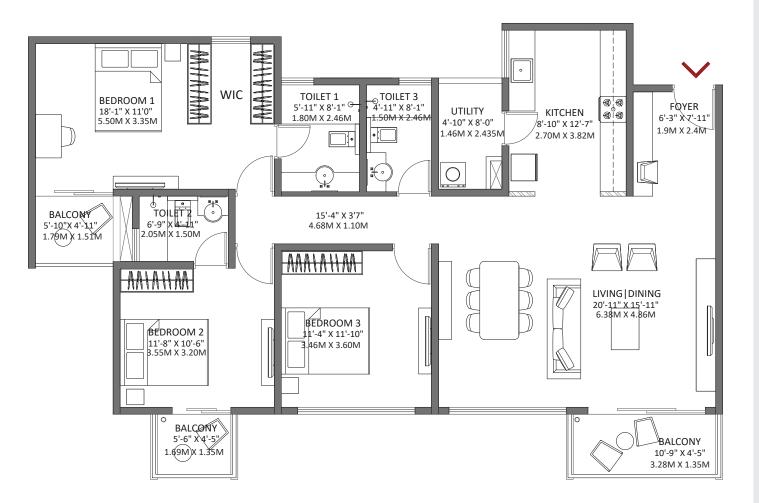

#### 3 BHK Regular - Block 2 Tower E

Floor: 3, 5, 7, 9, 11, 13, 15

Unit No: E302, E502, E702, E902, E1102, E1302, E1502

**Key Plan** Ν BALCONY 9'-2" X 4'-5" 2.815M X 1.35M BEDROOM 2 11'-8" X 10'-6" **BEDROOM 3** 3.55M X 3.20M 11'-4" X 11'-10 3.46M X 3.60M LIVING DINING 17'-11" X 15'-11" 5.45M X 4.86M BALCONY TOILET 2 4'-5"\X 4'-11" 6'-9" X 4'-11' 1.36M X/1.51M 15'-4" X 3'7" 2.05M Xr1.50M 4.68M X 1.10M FOYER UTILITY 4'-10" X 7'-11" ]:|• 3'-11" X 8'-0" 1.48M X 2.40<del>M</del> KITCHEN TOILET 1 5'-11" X 8'-1" \_\_\_\_ 1.20M X 2.43M 8'-1" X 12'-3" ♥↓♥ 2.45M X 3.72M ♥↓♥ MAA A A A A AAAA TOILET 3 **BEDROOM 1** 4)-11" X 8'-1" 16'-7" X 11'-0" 5.06M X 3.35M 1.8M X 2.46M WIC 1.50M X 2.46M