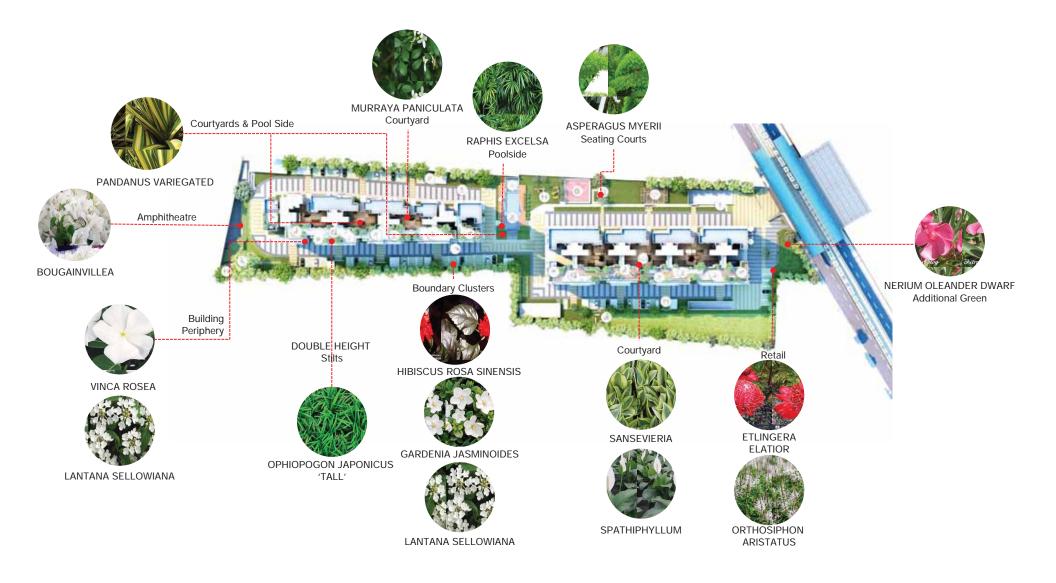

## MEDICINAL PLANTS

Amongst the variety of plants installed across the project are those that have medicinal benefits. So now at Godrej Air, you will not only breathe better, but will also be able to access remedial herbs.

\*Medicinal Properties: Dry Cough | Swellings | Sore Throat | Fever Aches | Stomach Pains

\*Medicinal Properties: Bronchitis | Sinusitis | Toothache | Tobacco Addiction

\*Medicinal Properties: Decaying Teeth | Septic Wounds | Lice | Skin Diseases Not a Site Photograph. Artistic Impression | \*Source: Google

#Medicinal Properties: Itchy Rashes | Worms | Fever

\*Medicinal Properties: Digestive & Stomach Problems | Spasms | Cramping Pains

\*Medicinal Properties: Abdominal Complaints | Hypertension | Headache | Sore Eyes | Inflammation

\*Medicinal Properties: Headache | Nervous Disorders | Fever | Jaundice Not a Site Photograph. Artistic Impression | \*Source: Google

#Medicinal Properties: Coughs | Scanty Hair & Hair Fall | Fever | Sores

RERA Registration No: PR/KN/170725/000006 available at website: http:// rera.karnataka.gov.in/

\*Medicinal Properties: Diabetes | Malaria | Cancer | High Blood Pressure

\*Medicinal Properties: Coughs | Headaches | Skin Diseases | Weak Eyes

\*Medicinal Properties: Wounds | Headaches | Fever | Muscle Pains | Sunburns Not a Site Photograph. Artistic Impression | \*Source: Google

#Medicinal Properties: Diabetes | Hypertension | Coughs | Asthama

RERA Registration No: PR/KN/170725/000006 available at website: http:// rera.karnataka.gov.in/

\*Medicinal Properties: Severe Chest Colds | Coughs | Infections

\*Medicinal Properties: Fever | Bronchitis | Asthma | Eye Trouble | Boils

**\*Medicinal Properties:** Coughs | Incessant High Fever | Malaria | Asthma | Toothache | Headache | Inflammation Not a Site Photograph. Artistic Impression | **\***Source: Google

\*Medicinal Properties: Non-Insulin Diabetes | Coughs | Low Blood Pressure | Sore Throat | Ulcers

\*Medicinal Properties: Sinusitis | Respiratory Disorders | Indigestion | Intestinal Cramps | Nausea

\*Medicinal Properties: Cognitive Disorders | Cancers, Heart & Alzheimer's Diseases Not a Site Photograph. Artistic Impression | \*Source: Google

#Medicinal Properties: Ulcers | Muscular Swellings | Bee Stings

RERA Registration No: PR/KN/170725/000006 available at website: http:// rera.karnataka.gov.in/