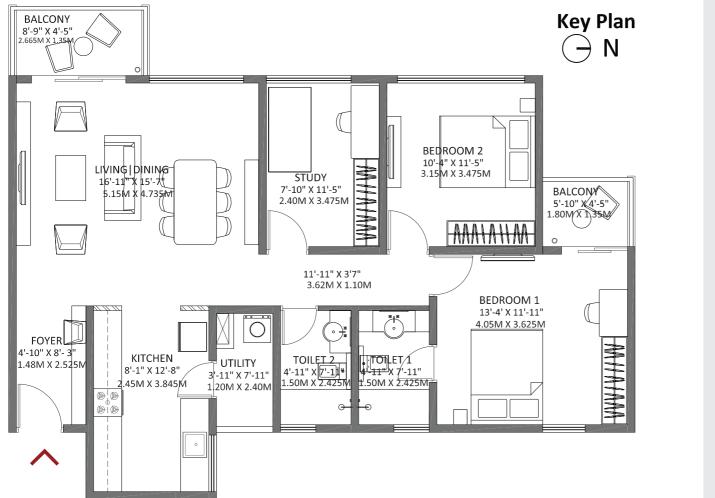

# FLOOR PLAN 1 BHK

#### 1 BHK - Block 1 Tower B, C

Floor: 1,3,5,7,9,11,13,15

Unit No: B101, B301, B501, B701, B901, B1101, B1301, B1501,C101, C301, C501,C701,C901, C1101,C1301,C1501

> Saleable Area: 716 sq.ft. (66.47 sq.m.) Carpet Area: 477.81 sq.ft. (44.39 sq.m.) Balcony Area: 24.22 sq.ft. (2.25 sq.m.)

#### 

- East-facing Entrance
- Foyer space provided as a separator between the Living Room and Main Entrance
- Bedroom designed in the south-west corner
- West facing Balcony attached to the Living and Dining Room, enhancing better light in the evening
- Utility area attached to the Kitchen