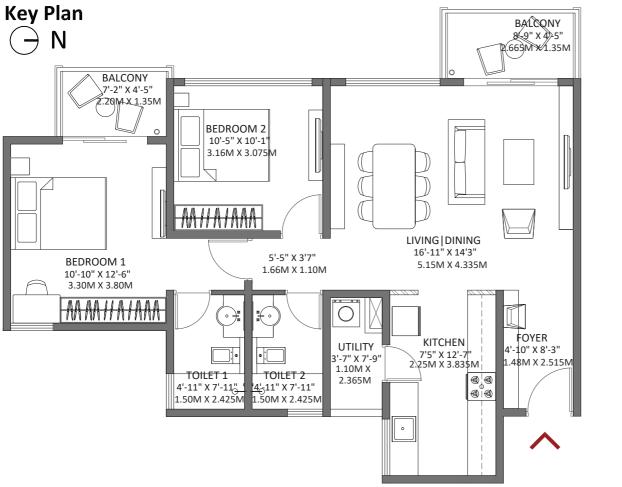

## FLOOR PLAN 2 BHK

#### 2 BHK Regular - Block 1 Tower C Block 2 Tower E

Floor: 3, 5, 7, 9, 11, 13, 15

Unit No: C303, C503, C703, C903, C1103, C1303, C1503, E304, E504, E704, E904, E1104, E1304, E1504

- East facing Balcony attached to Living and Dining Room, enhancing better daylight
- Foyer space provided as a separator between the Living Room and the Main Entrance
- Utility area attached to the Kitchen

#### 2 BHK Regular - Block 1 Tower C Block 2 Tower E

Floor: 2, 4, 6, 8, 10, 12, 14, 16

Unit No: C203, C403, C603, C803, C1003, C1203, C1403, C1603, E404, E604, E804, E1004, E1204, E1404, E1604

- East facing Balcony attached to Living and Dining Room, enhancing better daylight
- Foyer space provided as a separator between the Living Room and the Main Entrance
- Utility area attached to the Kitchen