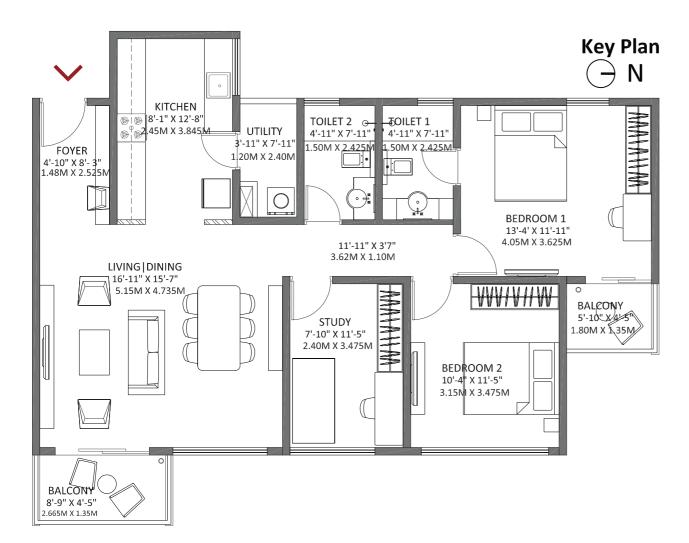

#### 3 BHK Regular - Block 2 Tower E

Floor: 3, 5, 7, 9, 11, 13, 15

Unit No: E302, E502, E702, E902, E1102, E1302, E1502

**Key Plan** Ν BALCONY 9'-2" X 4'-5" 2.815M X 1.35M BEDROOM 2 11'-8" X 10'-6" **BEDROOM 3** 3.55M X 3.20M 11'-4" X 11'-10 3.46M X 3.60M LIVING DINING 17'-11" X 15'-11" 5.45M X 4.86M BALCONY TOILET 2 4'-5"\X 4'-11" 6'-9" X 4'-11' 1.36M X/1.51M 15'-4" X 3'7" 2.05M Xr1.50M 4.68M X 1.10M FOYER UTILITY 4'-10" X 7'-11" ]:|• 3'-11" X 8'-0" 1.48M X 2.40<del>M</del> KITCHEN TOILET 1 5'-11" X 8'-1" \_\_\_\_ 1.20M X 2.43M 8'-1" X 12'-3" ♥↓♥ 2.45M X 3.72M ♥↓♥ MAA A A A A AAAA TOILET 3 **BEDROOM 1** 4)-11" X 8'-1" 16'-7" X 11'-0" 5.06M X 3.35M 1.8M X 2.46M WIC 1.50M X 2.46M