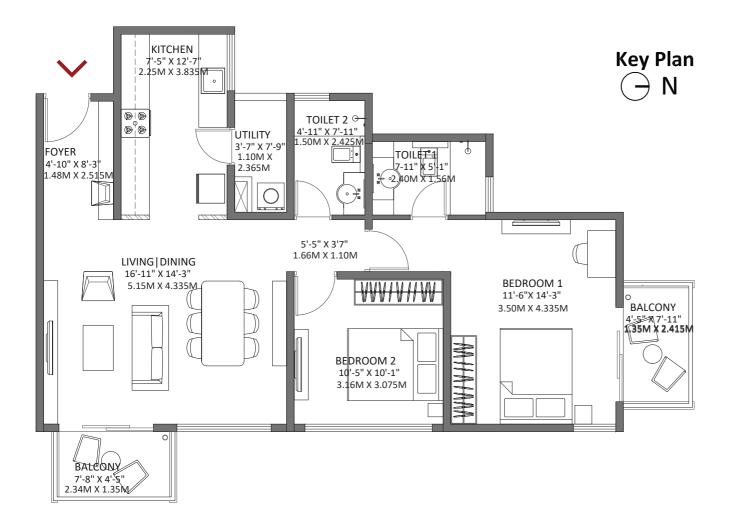

#### GODREJAIR WHITEFIELD, BANGALORE

2 BHK Large - Block 2 Tower E, F

Floor: 3, 5, 7,9, 11, 13, 15

Unit No: E305, E505, E705, E905, E1105, E1305, E1505, F304, F504, F704, F904, F1104, F1304, F1504

- East facing Balcony attached to Living and Dining Room, enhancing better daylight
- Foyer space provided as a separator between the Living Room and the Main Entrance
- Utility area attached to the Kitchen
- Common Restroom is designed in a way that is easily accessible from the Bedroom 2 and Living & Dining area
- Balcony attached to the Master Bedroom

#### 2 BHK Large - Block 2 Tower E, F FOYER FOYER FOYER FIOOR: 2, 4, 6, 8, 10, 12, 14, 16

Unit No: E205, E405, E605, E805, E1005, E1205, E1405, E1605, F204, F404, F604, F804, F1004, F1204, F1404, F1604

- East facing Balcony attached to Living and Dining Room, enhancing better daylight
- Foyer space provided as a separator between the Living Room and the Main Entrance
- Utility area attached to the Kitchen
- Common Restroom is designed in a way that is easily accessible from the Bedroom 2 and Living & Dining area
- Balcony attached to the Master Bedroom

Floor: 3, 5, 7, 9, 11, 13, 15

Unit No: E303, E503, E703, E903, E1103, E1303, E1503

Saleable Area: 1250 sq.ft. (116.10 sq.m.) Carpet Area: 802.34 sq.ft. (74.54 sq.m.) Balcony Area: 69.1 sq.ft. (6.42 sq.m.)

Floor: 4, 6, 8, 10, 12, 14, 16

Unit No: E403, E603, E803, E1003, E1203, E1403, E1603

Saleable Area: 1250 sq.ft. (116.10 sq.m.) Carpet Area: 802.34 sq.ft. (74.54 sq.m.) Balcony Area: 69.1 sq.ft. (6.42 sq.m.)z