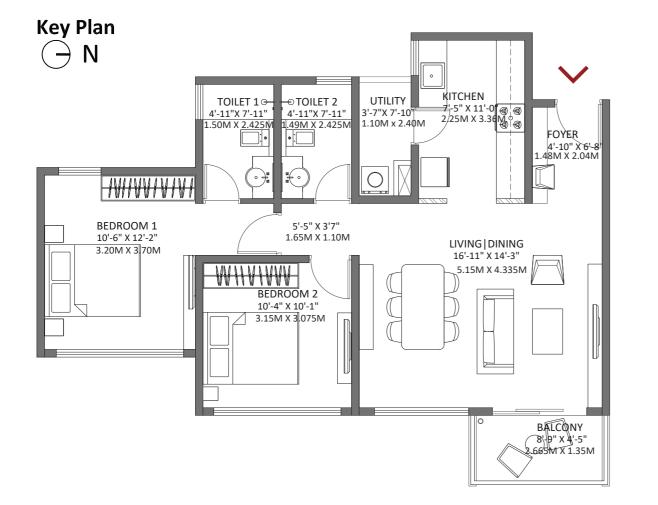

# FLOOR PLAN 1 BHK

#### 1 BHK - Block 1 Tower B, C

Floor: 1,3,5,7,9,11,13,15

Unit No: B101, B301, B501, B701, B901, B1101, B1301, B1501,C101, C301, C501,C701,C901, C1101,C1301,C1501

> Saleable Area: 716 sq.ft. (66.47 sq.m.) Carpet Area: 477.81 sq.ft. (44.39 sq.m.) Balcony Area: 24.22 sq.ft. (2.25 sq.m.)

#### 

- East-facing Entrance
- Foyer space provided as a separator between the Living Room and Main Entrance
- Bedroom designed in the south-west corner
- West facing Balcony attached to the Living and Dining Room, enhancing better light in the evening
- Utility area attached to the Kitchen