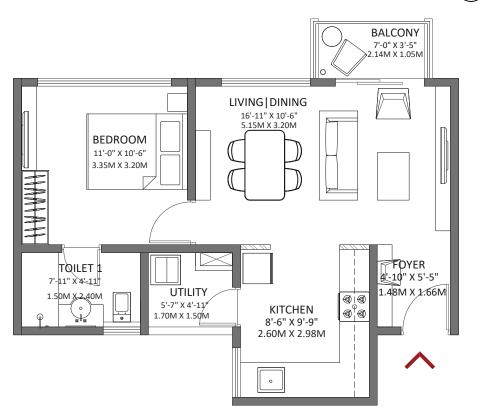

#### 1 BHK - Block 1 Tower B, C

Floor: 1,3,5,7,9,11,13,15

Unit No: B101, B301, B501, B701, B901, B1101, B1301, B1501,C101, C301, C501,C701,C901, C1101,C1301,C1501

> Saleable Area: 716 sq.ft. (66.47 sq.m.) Carpet Area: 477.81 sq.ft. (44.39 sq.m.) Balcony Area: 24.22 sq.ft. (2.25 sq.m.)

#### 

- East-facing Entrance
- Foyer space provided as a separator between the Living Room and Main Entrance
- Bedroom designed in the south-west corner
- West facing Balcony attached to the Living and Dining Room, enhancing better light in the evening
- Utility area attached to the Kitchen