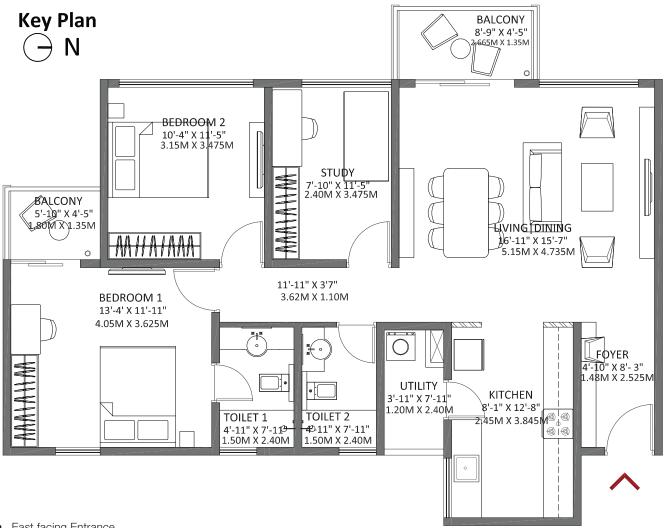

## FLOOR PLAN 2 BHK

#### 2 BHK Regular - Block 1 Tower C Block 2 Tower E

Floor: 3, 5, 7, 9, 11, 13, 15

Unit No: C303, C503, C703, C903, C1103, C1303, C1503, E304, E504, E704, E904, E1104, E1304, E1504

- East facing Balcony attached to Living and Dining Room, enhancing better daylight
- Foyer space provided as a separator between the Living Room and the Main Entrance
- Utility area attached to the Kitchen