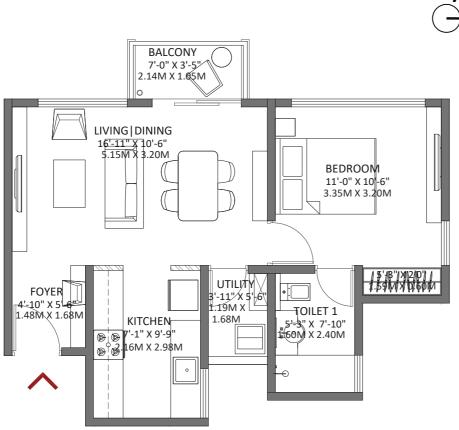

#### 1 BHK - Block 1 Tower B, C

Floor: G, 2, 4, 6, 8, 10, 12, 14

**Unit No:** B001, B201, B401, B601, B801, B1001, B1201, B1401, C001, C201, C401, C601, C801, C1001, C1201, C1401

> Saleable Area: 716 sq.ft. (66.47 sq.m.) Carpet Area: 477.81 sq.ft. (44.39 sq.m.) Balcony Area: 24.22 sq.ft. (2.25 sq.m.)

### Key Plan

- East facing Entrance
- Foyer space provided as a separator between the Living Room and the Main Entrance
- Bedroom designed in the south west corner
- West facing Balcony attached to the Living and Dining Room, enhancing better light in the evening
- Utility area attached to the Kitchen