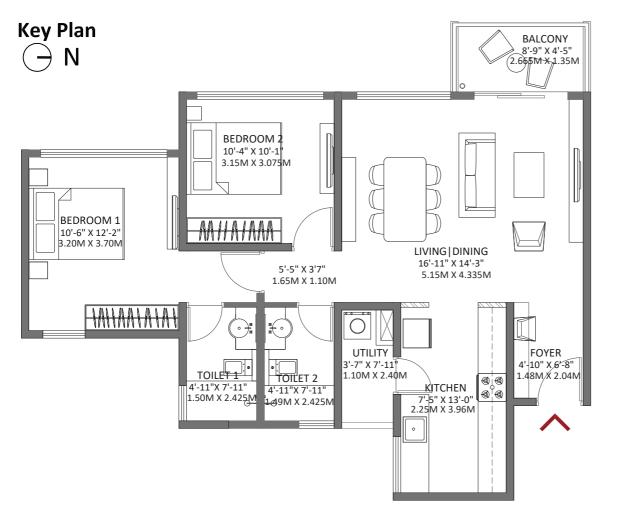

# FLOOR PLAN 1 BHK

#### 1 BHK - Block 1 Tower B, C

Floor: 1,3,5,7,9,11,13,15

Unit No: B101, B301, B501, B701, B901, B1101, B1301, B1501,C101, C301, C501,C701,C901, C1101,C1301,C1501

> Saleable Area: 716 sq.ft. (66.47 sq.m.) Carpet Area: 477.81 sq.ft. (44.39 sq.m.) Balcony Area: 24.22 sq.ft. (2.25 sq.m.)

#### 

- East-facing Entrance
- Foyer space provided as a separator between the Living Room and Main Entrance
- Bedroom designed in the south-west corner
- West facing Balcony attached to the Living and Dining Room, enhancing better light in the evening
- Utility area attached to the Kitchen