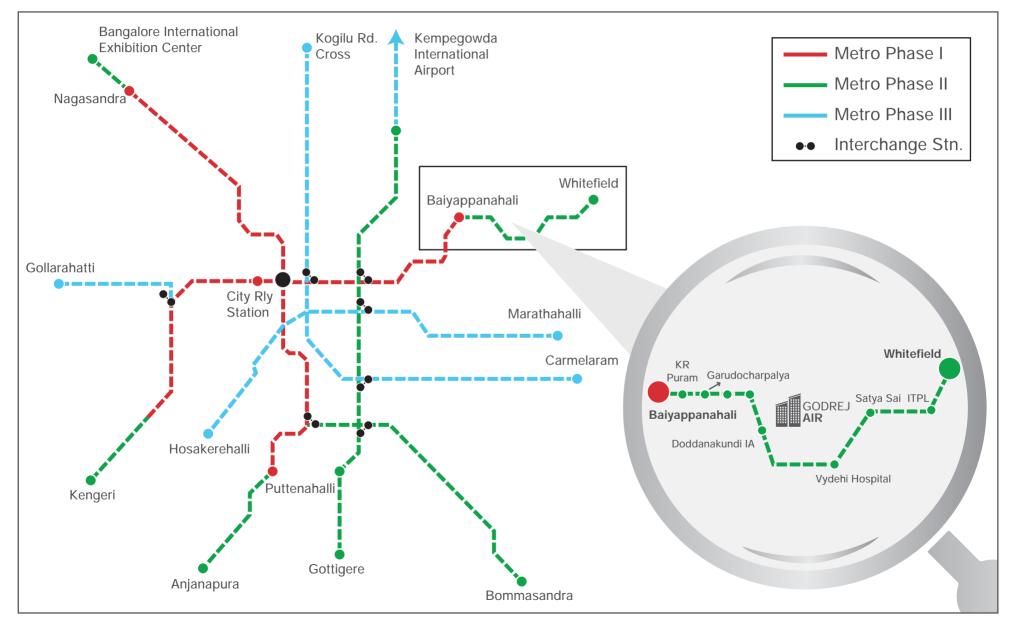

# AT THE HEART OF WHITEFIELD

A A

Come to a location that brings the city closer to home through the last mile connectivity via the proposed Metro rail\*, which will be just a stone's throw from Godrej Air. Being centrally located at Whitefield, the community is in close proximity of social infrastructure like leading international schools, IT parks, shopping malls, multiplexes, prominent eateries, and healthcare facilities.

# WHITEFIELD

\*Source BMRCL Not a Site Photograph. Artistic Impression

RERA Registration No: PR/KN/170725/000006 available at website: http:// rera.karnataka.gov.in/

#### PROPOSED METRO, JUST A FEW STEPS FROM HOME

### METRO JUST A FEW MINUTES AWAY