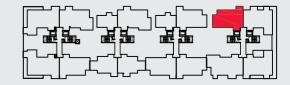

### Key Plan

- East facing Entrance
- Foyer space provided as a separator between the Living Room and the Main Entrance
- West facing Balcony attached to the Living and Dining Room, enhancing better light in the evening
- Wardrobe designed in the niche area of the Bedroom
- Separate Utility area next to the Kitchen