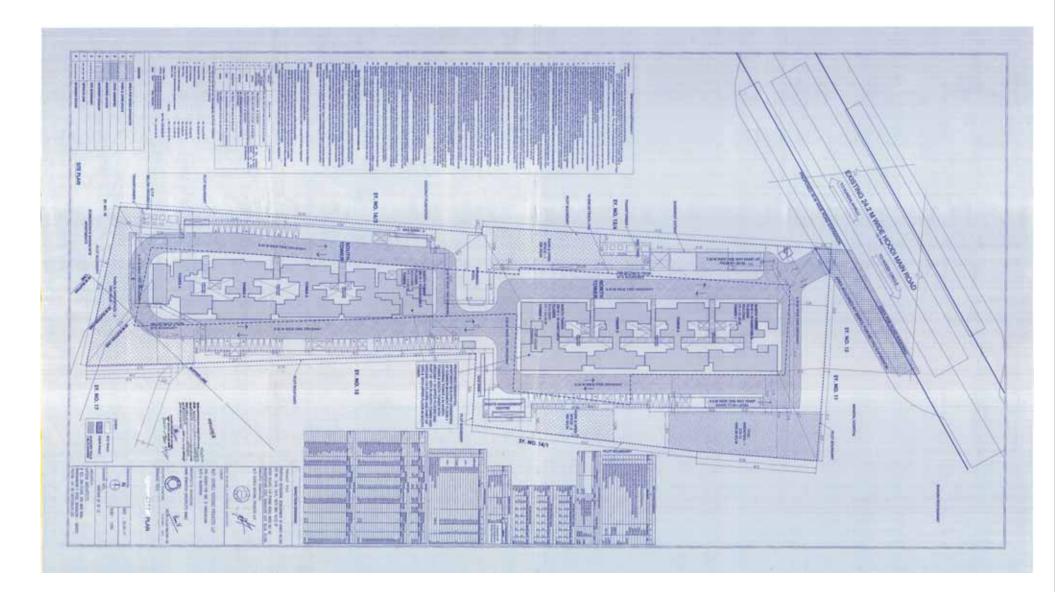

### MASTER LAYOUT PLAN

4. RAMP FROM THE BASEMENT 1 5. RAMP TO THE BASEMENT 1 6. ORGANIC FARM 1 7. SWAMMING POOL 2 8. HOOLE POOL 2 8. WALKING & JOODING TRACK 2 10. PLAY COURT 2 11. AMPHITHEATRE 3 12. LEXING COURT 0 13. EENIOR'S COURT 0

1. BUILDING ENTRY

2 EXTERNAL GREENE

3. CIVIC AMENITIES AREA

- A host of lifestyle amenities within the premises
- Dedicated spaces for health and wellness activities
- Well-located site, in a well-connected locale. The infrastructure within the premises itself is designed for better comforts and conveniences
- Spread across 6.6 acres
- 2 iconic towers with G+16 floors and 487 apartments on 5.25 acres
- 70% open spaces with large pedestrian-friendly landscape
- Project designed by INFORM Architects
- Landscape designed by MasterPLAN