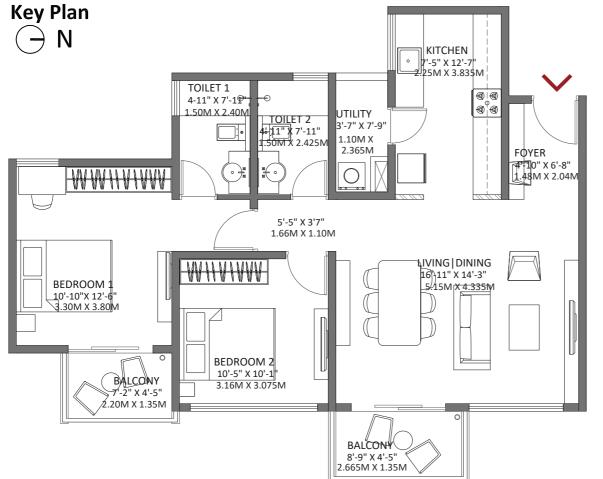

## FLOOR PLAN 2 BHK

#### 2 BHK Regular - Block 1 Tower C Block 2 Tower E

Floor: 3, 5, 7, 9, 11, 13, 15

Unit No: C303, C503, C703, C903, C1103, C1303, C1503, E304, E504, E704, E904, E1104, E1304, E1504

- East facing Balcony attached to Living and Dining Room, enhancing better daylight
- Foyer space provided as a separator between the Living Room and the Main Entrance
- Utility area attached to the Kitchen

#### 2 BHK Regular - Block 1 Tower C Block 2 Tower E

Floor: 2, 4, 6, 8, 10, 12, 14, 16

Unit No: C203, C403, C603, C803, C1003, C1203, C1403, C1603, E404, E604, E804, E1004, E1204, E1404, E1604

- East facing Balcony attached to Living and Dining Room, enhancing better daylight
- Foyer space provided as a separator between the Living Room and the Main Entrance
- Utility area attached to the Kitchen

#### 2 BHK Regular - Block 1 Tower C

Floor: 2, 4, 6, 8, 10, 12, 14, 16

Unit No: C204, C404, C604, C804, C1004, C1204, C1404, C1604

- East facing Balcony attached to Living and Dining Room, enhancing better daylight
- Foyer space provided as a separator between the Living Room and the Main Entrance
- Utility area attached to the Kitchen
- Common Restroom is designed in a way that is easily accessible from the Bedroom 2 and Living & Dining area

#### 2 BHK Regular - Block 1 Tower C

Floor: 3, 5, 7, 9, 11, 13, 15

Unit No: C304, C504, C704, C904, C1104, C1304, C1504

- East facing Balcony attached to Living and Dining Room, enhancing better daylight
- Foyer space provided as a separator between the Living Room and the Main Entrance
- Utility area attached to the Kitchen
- Common Restroom is designed in a way that is easily accessible from the Bedroom 2 and Living & Dining area

#### 2 BHK Regular - Block 2 Tower E

Floor: 1, 3, 5, 7, 9, 11, 13, 15

Unit No: E101, E301, E501, E701, E901, E1101, E1301, E1501

- East facing CC
- Foyer space provided as a separator between the Living Room and the Main Entrance
- West facing Balcony attached to the Living and Dining Room, enhancing better light in the evening
- Utility area attached to the Kitchen
- Common Restroom is designed in a way that is easily accessible from the Bedroom 2 and Living & Dining area