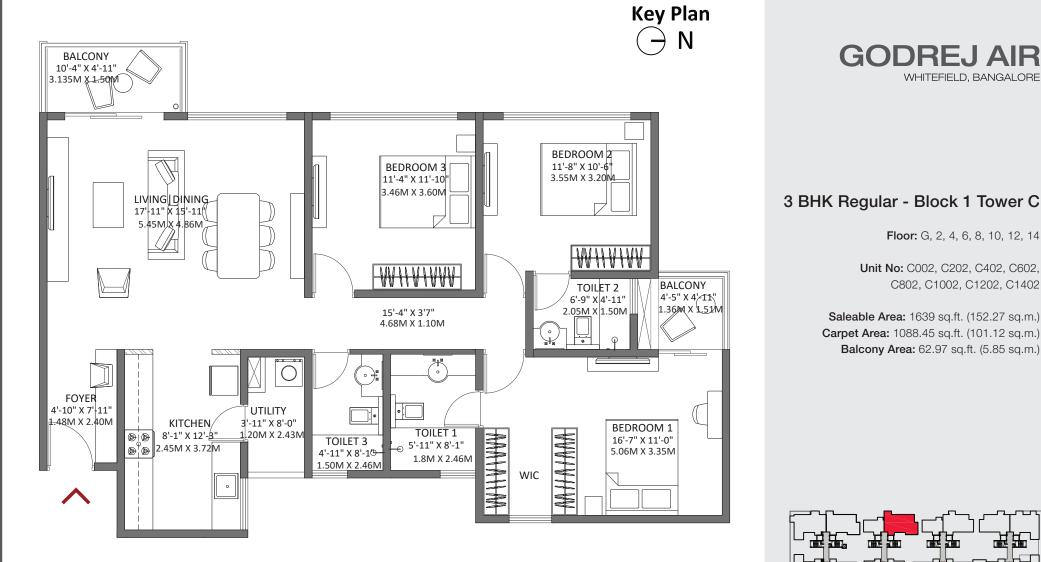

### MASTER/PHASE LAYOUT – TYPOLOGY WISE Block 1

RERA Registration No: PR/KN/170725/000006 available at website: http:// rera.karnataka.gov.in/

#### 3 BHK Regular - Block 1 Tower C

Floor: 1, 3, 5, 7, 9, 11, 13, 15

Unit No: C102, C302, C502, C702, C902, C1102, C1302, C1502

**GODREJ AIR** 

WHITEFIELD, BANGALORE

- East facing Balcony attached to Living and Dining Room, enhancing better daylight
- Foyer space provided as a separator between the Living Room and the Main Entrance
- Utility area attached to the Kitchen
- Common Restroom is designed in a way that is easily accessible from the Bedroom 3 and Living & Dining area
- Attached Balcony and walk-in wardrobe in the Master Bedroom