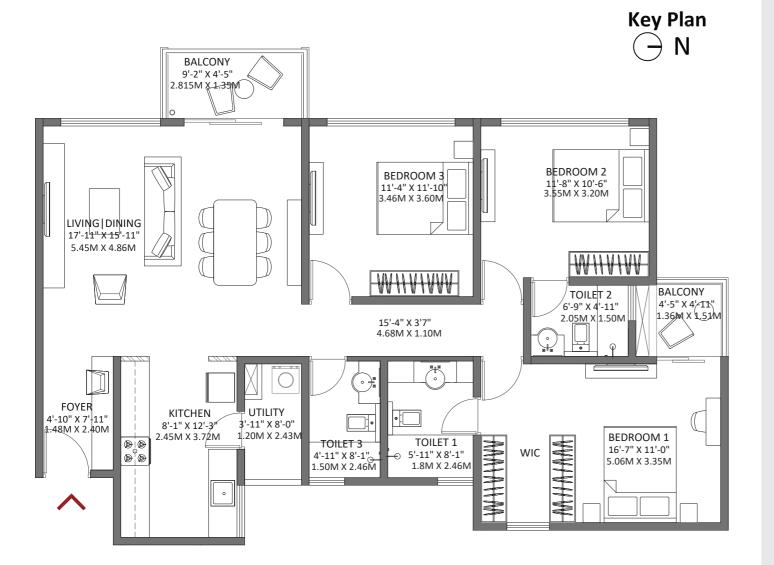

#### 3 BHK Regular - Block 2 Tower E

Floor: 3, 5, 7, 9, 11, 13, 15

Unit No: E302, E502, E702, E902, E1102, E1302, E1502

**Key Plan** Ν BALCONY 9'-2" X 4'-5" 2.815M X 1.35M BEDROOM 2 11'-8" X 10'-6" **BEDROOM 3** 3.55M X 3.20M 11'-4" X 11'-10 3.46M X 3.60M LIVING DINING 17'-11" X 15'-11" 5.45M X 4.86M BALCONY TOILET 2 4'-5"\X 4'-11" 6'-9" X 4'-11' 1.36M X/1.51M 15'-4" X 3'7" 2.05M Xr1.50M 4.68M X 1.10M FOYER UTILITY 4'-10" X 7'-11" ]:|• 3'-11" X 8'-0" 1.48M X 2.40<del>M</del> KITCHEN TOILET 1 5'-11" X 8'-1" \_\_\_\_ 1.20M X 2.43M 8'-1" X 12'-3" ♥↓♥ 2.45M X 3.72M ♥↓♥ MAA A A A A AAAA TOILET 3 **BEDROOM 1** 4)-11" X 8'-1" 16'-7" X 11'-0" 5.06M X 3.35M 1.8M X 2.46M WIC 1.50M X 2.46M