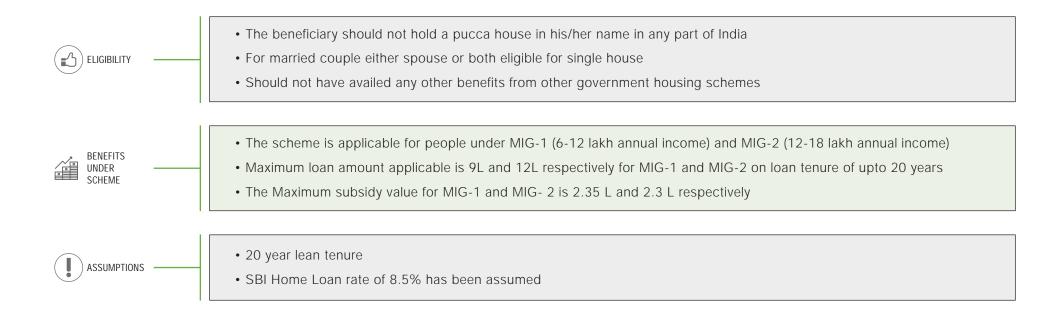

# PRADHAN MANTRI AWAS YOJANA

PRADHAN MANTRI AWAS YOJANA (PMAY) AIMS TO MAKE THE GOAL OF "HOUSING FOR ALL" A REALITY.

### PRADHAN MANTRI AWAS YOJANA

| PARAMETERS                           | CLSS(MIG-1)  | CLSS(MIG-2)   |
|--------------------------------------|--------------|---------------|
| Income range                         | 6-12 Lacs    | 12-18 Lacs    |
| Max carpet are of house              | 968.76 sqft  | 1184.04 sqft  |
| Max Loan amount eligible for subsidy | Upto 9 Lakhs | Upto 12 Lakhs |
| Subsidy percentage                   | 4%           | 3%            |
| Max loan tenure of loan              | 20 years     | 20 years      |
| Max subsidy amount                   | 2.35 Lakhs   | 2.30 Lakhs    |