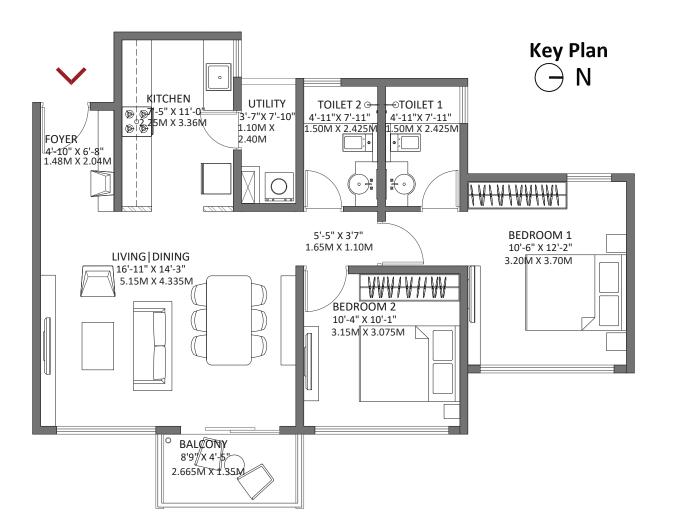

#### 3 BHK Regular - Block 2 Tower E

Floor: 3, 5, 7, 9, 11, 13, 15

Unit No: E302, E502, E702, E902, E1102, E1302, E1502

**Key Plan** Ν BALCONY 9'-2" X 4'-5" 2.815M X 1.35M BEDROOM 2 11'-8" X 10'-6" **BEDROOM 3** 3.55M X 3.20M 11'-4" X 11'-10 3.46M X 3.60M LIVING DINING 17'-11" X 15'-11" 5.45M X 4.86M BALCONY TOILET 2 4'-5"\X 4'-11" 6'-9" X 4'-11' 1.36M X/1.51M 15'-4" X 3'7" 2.05M Xr1.50M 4.68M X 1.10M FOYER UTILITY 4'-10" X 7'-11" ]:|• 3'-11" X 8'-0" 1.48M X 2.40<del>M</del> KITCHEN TOILET 1 5'-11" X 8'-1" \_\_\_\_ 1.20M X 2.43M 8'-1" X 12'-3" ♥↓♥ 2.45M X 3.72M ♥↓♥ MAA A A A A AAAA TOILET 3 **BEDROOM 1** 4)-11" X 8'-1" 16'-7" X 11'-0" 5.06M X 3.35M 1.8M X 2.46M WIC 1.50M X 2.46M