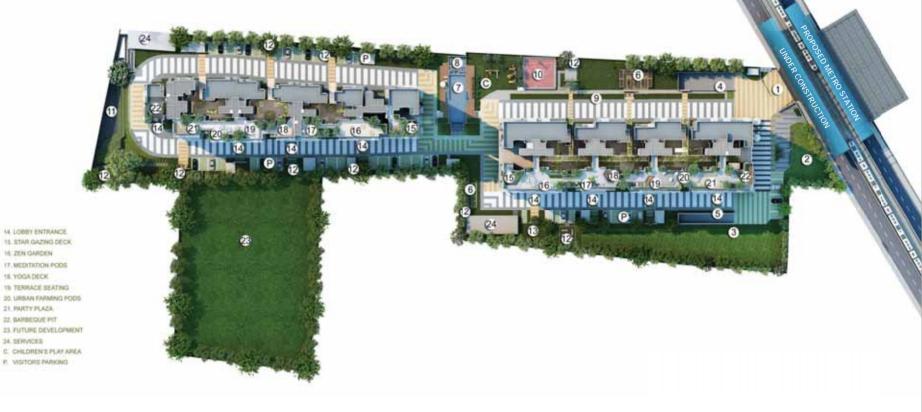

### MASTER LAYOUT PLAN

4. RAMP FROM THE BASEMENT 1 5. RAMP TO THE BASEMENT 1 6. ORGANIC FARM 1 7. SWAMMING POOL 2 8. HOOLE POOL 2 8. WALKING & JOODING TRACK 2 10. PLAY COURT 2 11. AMPHITHEATRE 3 12. LEXING COURT 0 13. EENIOR'S COURT 0

1. BUILDING ENTRY

2 EXTERNAL GREENE

3. CIVIC AMENITIES AREA

- A host of lifestyle amenities within the premises
- Dedicated spaces for health and wellness activities
- Well-located site, in a well-connected locale. The infrastructure within the premises itself is designed for better comforts and conveniences
- Spread across 6.6 acres
- 2 iconic towers with G+16 floors and 487 apartments on 5.25 acres
- 70% open spaces with large pedestrian-friendly landscape
- Project designed by INFORM Architects
- Landscape designed by MasterPLAN