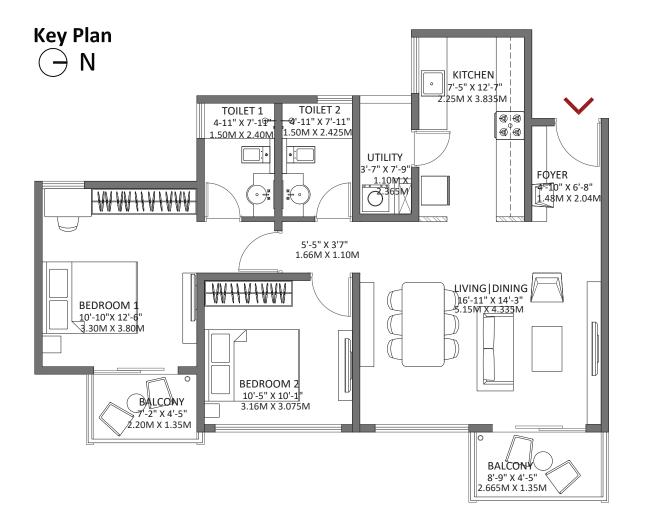

#### 3 BHK Regular - Block 2 Tower E

Floor: 3, 5, 7, 9, 11, 13, 15

Unit No: E302, E502, E702, E902, E1102, E1302, E1502

**Key Plan** Ν BALCONY 9'-2" X 4'-5" 2.815M X 1.35M BEDROOM 2 11'-8" X 10'-6" **BEDROOM 3** 3.55M X 3.20M 11'-4" X 11'-10 3.46M X 3.60M LIVING DINING 17'-11" X 15'-11" 5.45M X 4.86M BALCONY TOILET 2 4'-5"\X 4'-11" 6'-9" X 4'-11' 1.36M X/1.51M 15'-4" X 3'7" 2.05M Xr1.50M 4.68M X 1.10M FOYER UTILITY 4'-10" X 7'-11" ]:|• 3'-11" X 8'-0" 1.48M X 2.40<del>M</del> KITCHEN TOILET 1 5'-11" X 8'-1" \_\_\_\_ 1.20M X 2.43M 8'-1" X 12'-3" ♥↓♥ 2.45M X 3.72M ♥↓♥ MAA A A A A AAAA TOILET 3 **BEDROOM 1** 4)-11" X 8'-1" 16'-7" X 11'-0" 5.06M X 3.35M 1.8M X 2.46M WIC 1.50M X 2.46M