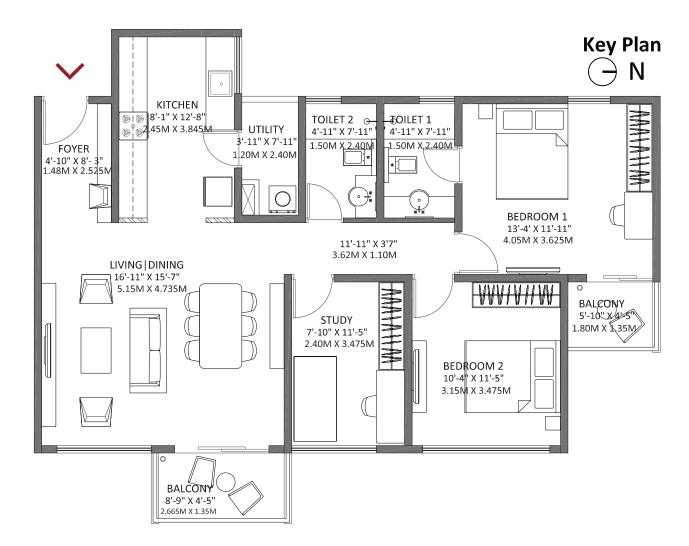

# FLOOR PLAN 1 BHK

#### 1 BHK - Block 1 Tower B, C

Floor: 1,3,5,7,9,11,13,15

Unit No: B101, B301, B501, B701, B901, B1101, B1301, B1501,C101, C301, C501,C701,C901, C1101,C1301,C1501

> Saleable Area: 716 sq.ft. (66.47 sq.m.) Carpet Area: 477.81 sq.ft. (44.39 sq.m.) Balcony Area: 24.22 sq.ft. (2.25 sq.m.)

#### 

- East-facing Entrance
- Foyer space provided as a separator between the Living Room and Main Entrance
- Bedroom designed in the south-west corner
- West facing Balcony attached to the Living and Dining Room, enhancing better light in the evening
- Utility area attached to the Kitchen