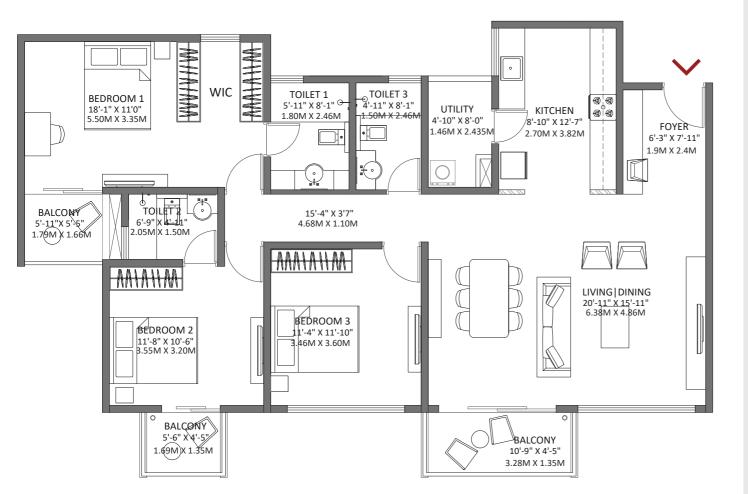

#### 3 BHK Regular - Block 2 Tower E

Floor: 3, 5, 7, 9, 11, 13, 15

Unit No: E302, E502, E702, E902, E1102, E1302, E1502

**Key Plan** Ν BALCONY 9'-2" X 4'-5" 2.815M X 1.35M BEDROOM 2 11'-8" X 10'-6" **BEDROOM 3** 3.55M X 3.20M 11'-4" X 11'-10 3.46M X 3.60M LIVING DINING 17'-11" X 15'-11" 5.45M X 4.86M BALCONY TOILET 2 4'-5"\X 4'-11" 6'-9" X 4'-11' 1.36M X/1.51M 15'-4" X 3'7" 2.05M Xr1.50M 4.68M X 1.10M FOYER UTILITY 4'-10" X 7'-11" ]:|• 3'-11" X 8'-0" 1.48M X 2.40<del>M</del> KITCHEN TOILET 1 5'-11" X 8'-1" \_\_\_\_ 1.20M X 2.43M 8'-1" X 12'-3" ♥↓♥ 2.45M X 3.72M ♥↓♥ MAA A A A A AAAA TOILET 3 **BEDROOM 1** 4)-11" X 8'-1" 16'-7" X 11'-0" 5.06M X 3.35M 1.8M X 2.46M WIC 1.50M X 2.46M