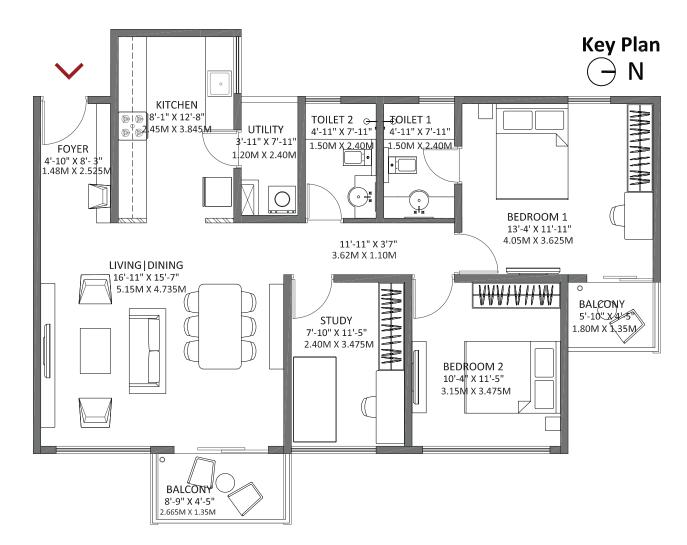

### THOUGHTFULLY DESIGNED RESIDENCES

At Godrej Air, homes are crafted keeping you, the resident in mind. The residences offer optimum daylight and ventilation with openable area of windows ranging between 20% and 40%, as against the norm of 10-13%.

- Balcony space in Living/Dining Area, Foyer space and Utility have been provided in all units
- Balconies and large windows are all outward facing, so the apartments do not look into each other, while the Utility Areas are inward facing
- Each apartment is designed to open to Unhindered views of the landscape
- Common Restrooms are easily accessible to both, the Bedroom and Dining Area
- The kitchen is located close to the Dining Area