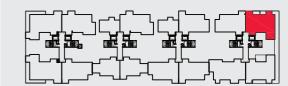

# FLOOR PLAN 3 BHK

GODREJAIR WHITEFIELD. BANGALORE

#### 3 BHK Regular - Block 1 Tower A

Floor: 3, 5, 7, 9, 11, 13, 15

Unit No: A302, A502, A702, A902, A1102, A1302, A1502

- East facing Entrance
- Foyer space provided as a separator between the Living Room and the Main Entrance
- West facing Balcony attached to the Living and Dining Room, enhancing better light in the evening
- Utility area attached to the Kitchen
- Common Restroom is designed in a way that is easily accessible from the Bedroom 3 and Living & Dining area
- Attached Balcony and Walk-in Wardrobe in the Master Bedroom