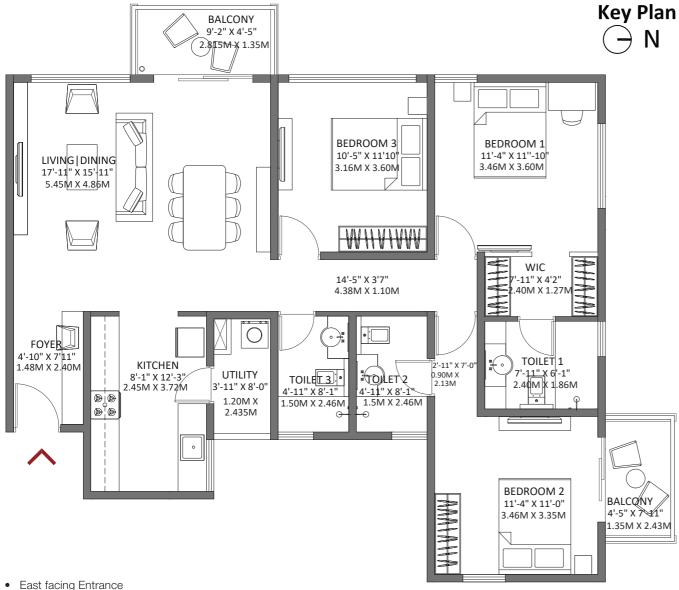

#### 3 BHK Regular - Block 2 Tower E

Floor: 3, 5, 7, 9, 11, 13, 15

Unit No: E302, E502, E702, E902, E1102, E1302, E1502

**Key Plan** Ν BALCONY 9'-2" X 4'-5" 2.815M X 1.35M BEDROOM 2 11'-8" X 10'-6" **BEDROOM 3** 3.55M X 3.20M 11'-4" X 11'-10 3.46M X 3.60M LIVING DINING 17'-11" X 15'-11" 5.45M X 4.86M BALCONY TOILET 2 4'-5"\X 4'-11" 6'-9" X 4'-11' 1.36M X/1.51M 15'-4" X 3'7" 2.05M Xr1.50M 4.68M X 1.10M FOYER UTILITY 4'-10" X 7'-11" ]:|• 3'-11" X 8'-0" 1.48M X 2.40<del>M</del> KITCHEN TOILET 1 5'-11" X 8'-1" \_\_\_\_ 1.20M X 2.43M 8'-1" X 12'-3" ♥↓♥ 2.45M X 3.72M ♥↓♥ MAA A A A A AAAA TOILET 3 **BEDROOM 1** 4)-11" X 8'-1" 16'-7" X 11'-0" 5.06M X 3.35M 1.8M X 2.46M WIC 1.50M X 2.46M