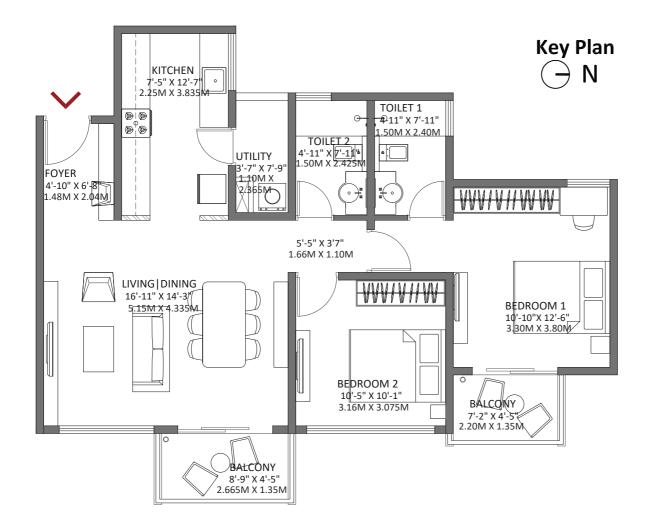

#### 3 BHK Regular - Block 2 Tower E

Floor: 3, 5, 7, 9, 11, 13, 15

Unit No: E302, E502, E702, E902, E1102, E1302, E1502

**Key Plan** Ν BALCONY 9'-2" X 4'-5" 2.815M X 1.35M BEDROOM 2 11'-8" X 10'-6" **BEDROOM 3** 3.55M X 3.20M 11'-4" X 11'-10 3.46M X 3.60M LIVING DINING 17'-11" X 15'-11" 5.45M X 4.86M BALCONY TOILET 2 4'-5"\X 4'-11" 6'-9" X 4'-11' 1.36M X/1.51M 15'-4" X 3'7" 2.05M Xr1.50M 4.68M X 1.10M FOYER UTILITY 4'-10" X 7'-11" ]:|• 3'-11" X 8'-0" 1.48M X 2.40<del>M</del> KITCHEN TOILET 1 5'-11" X 8'-1" \_\_\_\_ 1.20M X 2.43M 8'-1" X 12'-3" ♥↓♥ 2.45M X 3.72M ♥↓♥ MAA A A A A AAAA TOILET 3 **BEDROOM 1** 4)-11" X 8'-1" 16'-7" X 11'-0" 5.06M X 3.35M 1.8M X 2.46M WIC 1.50M X 2.46M