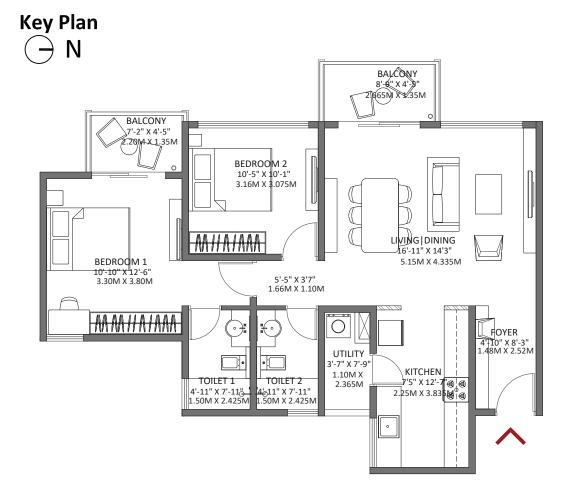

## FLOOR PLAN 2 BHK

#### 2 BHK Regular - Block 1 Tower C Block 2 Tower E

Floor: 3, 5, 7, 9, 11, 13, 15

Unit No: C303, C503, C703, C903, C1103, C1303, C1503, E304, E504, E704, E904, E1104, E1304, E1504

- East facing Balcony attached to Living and Dining Room, enhancing better daylight
- Foyer space provided as a separator between the Living Room and the Main Entrance
- Utility area attached to the Kitchen

#### 2 BHK Regular - Block 1 Tower C Block 2 Tower E

Floor: 2, 4, 6, 8, 10, 12, 14, 16

Unit No: C203, C403, C603, C803, C1003, C1203, C1403, C1603, E404, E604, E804, E1004, E1204, E1404, E1604

- East facing Balcony attached to Living and Dining Room, enhancing better daylight
- Foyer space provided as a separator between the Living Room and the Main Entrance
- Utility area attached to the Kitchen