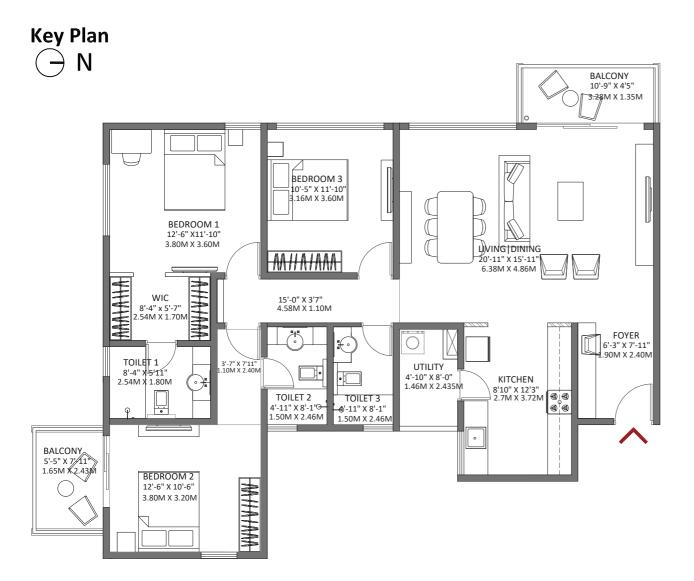

# FLOOR PLAN 1 BHK

#### 1 BHK - Block 1 Tower B, C

Floor: 1,3,5,7,9,11,13,15

Unit No: B101, B301, B501, B701, B901, B1101, B1301, B1501,C101, C301, C501,C701,C901, C1101,C1301,C1501

> Saleable Area: 716 sq.ft. (66.47 sq.m.) Carpet Area: 477.81 sq.ft. (44.39 sq.m.) Balcony Area: 24.22 sq.ft. (2.25 sq.m.)

#### 

- East-facing Entrance
- Foyer space provided as a separator between the Living Room and Main Entrance
- Bedroom designed in the south-west corner
- West facing Balcony attached to the Living and Dining Room, enhancing better light in the evening
- Utility area attached to the Kitchen