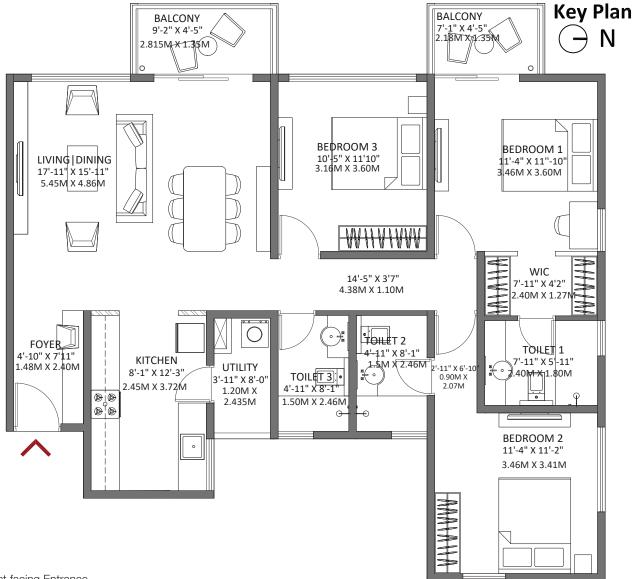

# FLOOR PLAN 3 BHK

GODREJAIR WHITEFIELD. BANGALORE

#### 3 BHK Regular - Block 1 Tower A

Floor: 3, 5, 7, 9, 11, 13, 15

Unit No: A302, A502, A702, A902, A1102, A1302, A1502

- East facing Entrance
- Foyer space provided as a separator between the Living Room and the Main Entrance
- West facing Balcony attached to the Living and Dining Room, enhancing better light in the evening
- Utility area attached to the Kitchen
- Common Restroom is designed in a way that is easily accessible from the Bedroom 3 and Living & Dining area
- Attached Balcony and Walk-in Wardrobe in the Master Bedroom