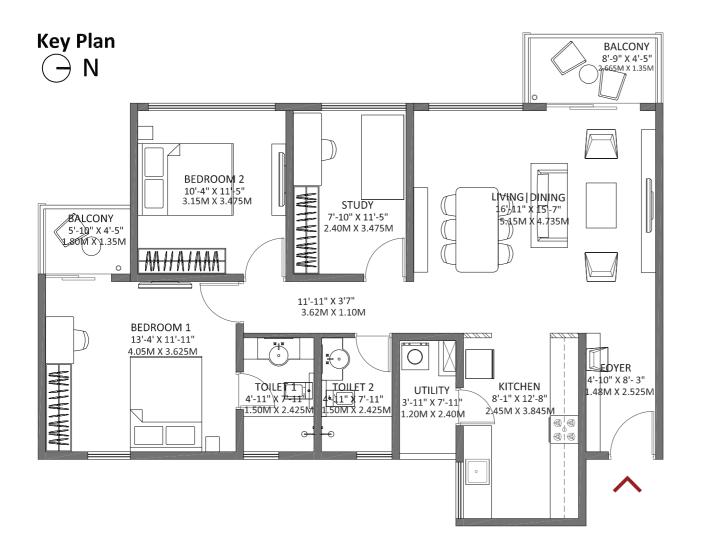

#### 3 BHK Regular - Block 2 Tower E

Floor: 3, 5, 7, 9, 11, 13, 15

Unit No: E302, E502, E702, E902, E1102, E1302, E1502

**Key Plan** Ν BALCONY 9'-2" X 4'-5" 2.815M X 1.35M BEDROOM 2 11'-8" X 10'-6" **BEDROOM 3** 3.55M X 3.20M 11'-4" X 11'-10 3.46M X 3.60M LIVING DINING 17'-11" X 15'-11" 5.45M X 4.86M BALCONY TOILET 2 4'-5"\X 4'-11" 6'-9" X 4'-11' 1.36M X/1.51M 15'-4" X 3'7" 2.05M Xr1.50M 4.68M X 1.10M FOYER UTILITY 4'-10" X 7'-11" ]:|• 3'-11" X 8'-0" 1.48M X 2.40<del>M</del> KITCHEN TOILET 1 5'-11" X 8'-1" \_\_\_\_ 1.20M X 2.43M 8'-1" X 12'-3" ♥↓♥ 2.45M X 3.72M ♥↓♥ MAA A A A A AAAA TOILET 3 **BEDROOM 1** 4)-11" X 8'-1" 16'-7" X 11'-0" 5.06M X 3.35M 1.8M X 2.46M WIC 1.50M X 2.46M