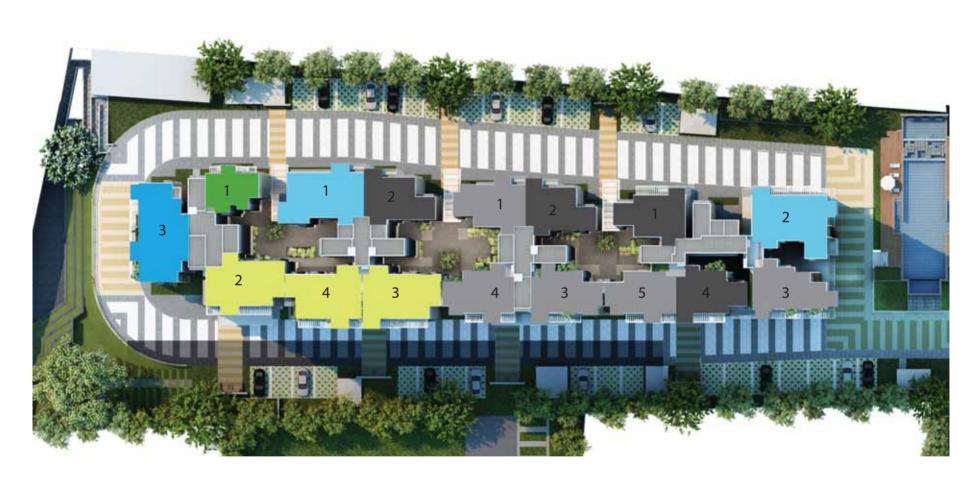

### MASTER LAYOUT PLAN

4. RAMP FROM THE BASEMENT 1 5. RAMP TO THE BASEMENT 1 6. ORGANIC FARM 1 7. SWAMMING POOL 2 8. HOOLE POOL 2 8. WALKING & JOODING TRACK 2 10. PLAY COURT 2 11. AMPHITHEATRE 3 12. LEXING COURT 0 13. EENIOR'S COURT 0

1. BUILDING ENTRY

2 EXTERNAL GREENE

3. CIVIC AMENITIES AREA

- A host of lifestyle amenities within the premises
- Dedicated spaces for health and wellness activities
- Well-located site, in a well-connected locale. The infrastructure within the premises itself is designed for better comforts and conveniences
- Spread across 6.6 acres
- 2 iconic towers with G+16 floors and 487 apartments on 5.25 acres
- 70% open spaces with large pedestrian-friendly landscape
- Project designed by INFORM Architects
- Landscape designed by MasterPLAN