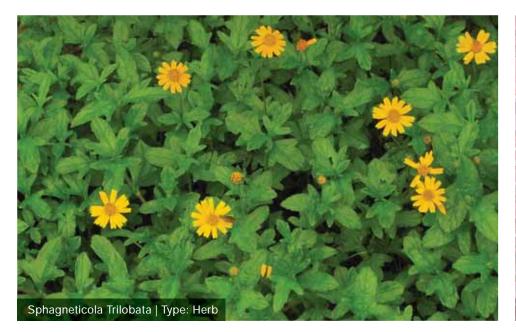

#### GRAND DOUBLE HEIGHT LOBBIES WITH PLANTERS

Spaces in the lobby feature a variety of flora like Adenium Obesum, Gardenia Jasminoides, Sphagneticola Trilobata, Hibiscus Rosa-sinensis, Plumeria Alba and Sphagneticola Trilobata

## MEDICINAL PLANTS

Amongst the variety of plants installed across the project are those that have medicinal benefits. So now at Godrej Air, you will not only breathe better, but will also be able to access remedial herbs.

\*Medicinal Properties: Dry Cough | Swellings | Sore Throat | Fever Aches | Stomach Pains

\*Medicinal Properties: Bronchitis | Sinusitis | Toothache | Tobacco Addiction

\*Medicinal Properties: Decaying Teeth | Septic Wounds | Lice | Skin Diseases Not a Site Photograph. Artistic Impression | \*Source: Google