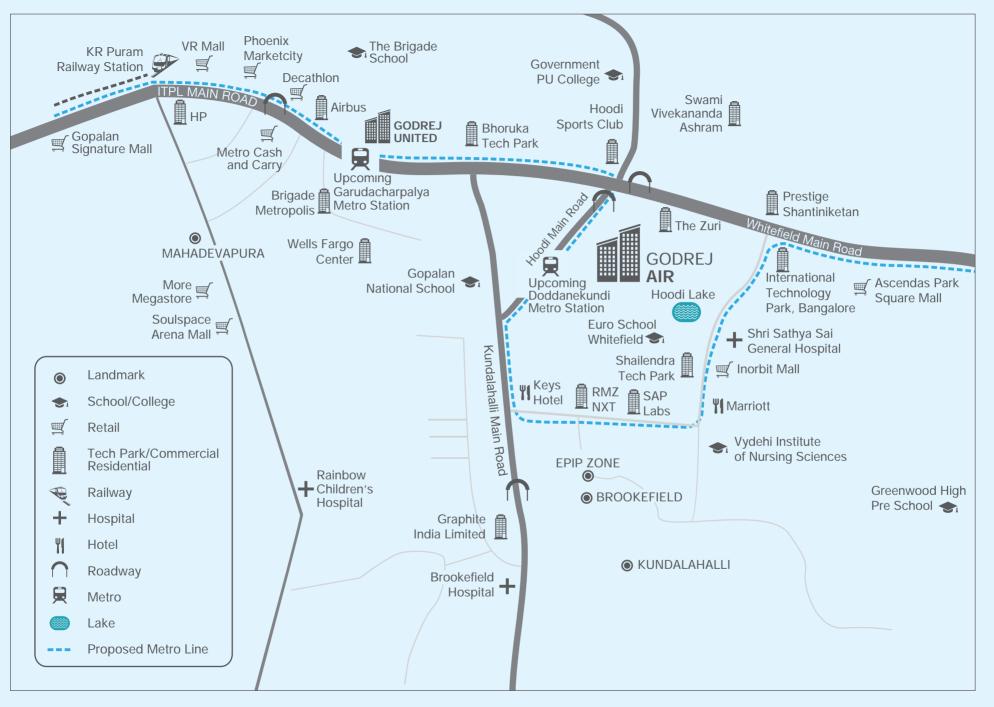

# AT THE HEART OF WHITEFIELD

A A

Come to a location that brings the city closer to home through the last mile connectivity via the proposed Metro rail\*, which will be just a stone's throw from Godrej Air. Being centrally located at Whitefield, the community is in close proximity of social infrastructure like leading international schools, IT parks, shopping malls, multiplexes, prominent eateries, and healthcare facilities.

# WHITEFIELD

\*Source BMRCL Not a Site Photograph. Artistic Impression

RERA Registration No: PR/KN/170725/000006 available at website: http:// rera.karnataka.gov.in/

#### PROPOSED METRO, JUST A FEW STEPS FROM HOME

### METRO JUST A FEW MINUTES AWAY

### CONNECTIVITY & ACCESSIBILITY

#### SCHOOLS

| Gopalan School            | 0.75 km | *5 mins  |
|---------------------------|---------|----------|
| Brigade School            | 2.80 km | *10 mins |
| Euro School               | 0.90 km | *05 mins |
| Greenwood High Pre-school | 6.60 km | *20 mins |
| The Deens Academy         | 6.80 km | *20 mins |

#### HOSPITALS

| Vydehi Hospital                | 3.60 km | *10 mins |
|--------------------------------|---------|----------|
| Columbia Asia Hospital         | 8.30 km | *25 mins |
| Sri Satya Sai General Hospital | 5.50 km | *20 mins |

#### CORPORATES RMZ NXT 1.90 km \*10 mins Shailendra Tech Park 3.20 km \*15 mins **ITPB** Tech Park 4.80 km \*12 mins SAP Labs 2.30 km \*10 mins \*10 mins Airbus 2.10 km Cap Gemini 2.20 km \*10 mins HP 3.70 km \*15 mins

| 🛱 RETAIL         |         |          |
|------------------|---------|----------|
| Phoenix Mall     | 3.00 km | *11 mins |
| VR Mall          | 2.90 km | *10 mins |
| Forum Value Mall | 7.70 km | *21 mins |