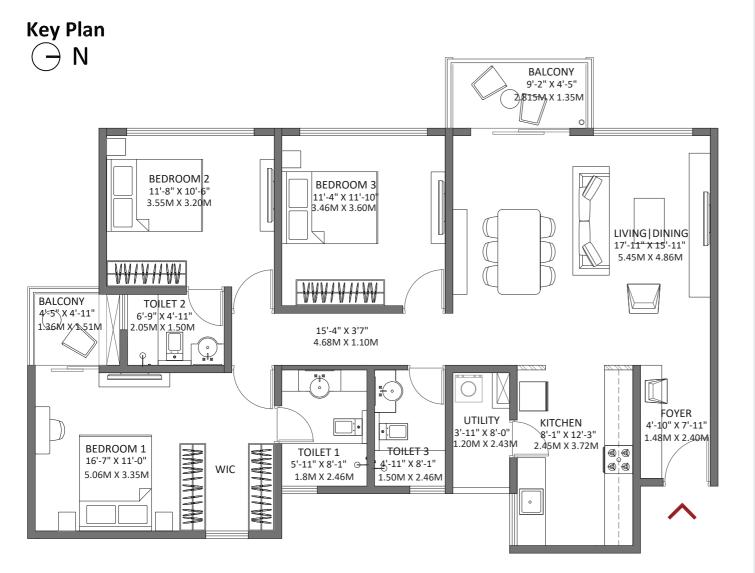

#### 3 BHK Regular - Block 2 Tower E

Floor: 3, 5, 7, 9, 11, 13, 15

Unit No: E302, E502, E702, E902, E1102, E1302, E1502

**Key Plan** Ν BALCONY 9'-2" X 4'-5" 2.815M X 1.35M BEDROOM 2 11'-8" X 10'-6" **BEDROOM 3** 3.55M X 3.20M 11'-4" X 11'-10 3.46M X 3.60M LIVING DINING 17'-11" X 15'-11" 5.45M X 4.86M BALCONY TOILET 2 4'-5"\X 4'-11" 6'-9" X 4'-11' 1.36M X/1.51M 15'-4" X 3'7" 2.05M Xr1.50M 4.68M X 1.10M FOYER UTILITY 4'-10" X 7'-11" ]:|• 3'-11" X 8'-0" 1.48M X 2.40<del>M</del> KITCHEN TOILET 1 5'-11" X 8'-1" \_\_\_\_ 1.20M X 2.43M 8'-1" X 12'-3" ♥↓♥ 2.45M X 3.72M ♥↓♥ MAA A A A A AAAA TOILET 3 **BEDROOM 1** 4)-11" X 8'-1" 16'-7" X 11'-0" 5.06M X 3.35M 1.8M X 2.46M WIC 1.50M X 2.46M