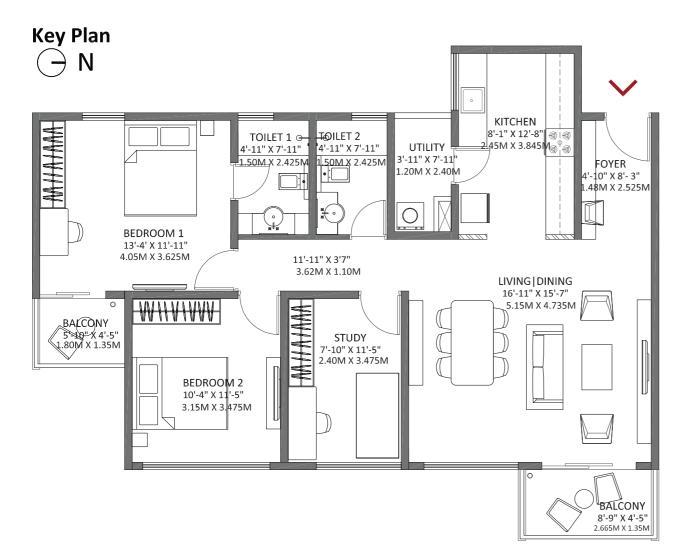

# FLOOR PLAN 1 BHK

#### 1 BHK - Block 1 Tower B, C

Floor: 1,3,5,7,9,11,13,15

Unit No: B101, B301, B501, B701, B901, B1101, B1301, B1501,C101, C301, C501,C701,C901, C1101,C1301,C1501

> Saleable Area: 716 sq.ft. (66.47 sq.m.) Carpet Area: 477.81 sq.ft. (44.39 sq.m.) Balcony Area: 24.22 sq.ft. (2.25 sq.m.)

#### 

- East-facing Entrance
- Foyer space provided as a separator between the Living Room and Main Entrance
- Bedroom designed in the south-west corner
- West facing Balcony attached to the Living and Dining Room, enhancing better light in the evening
- Utility area attached to the Kitchen