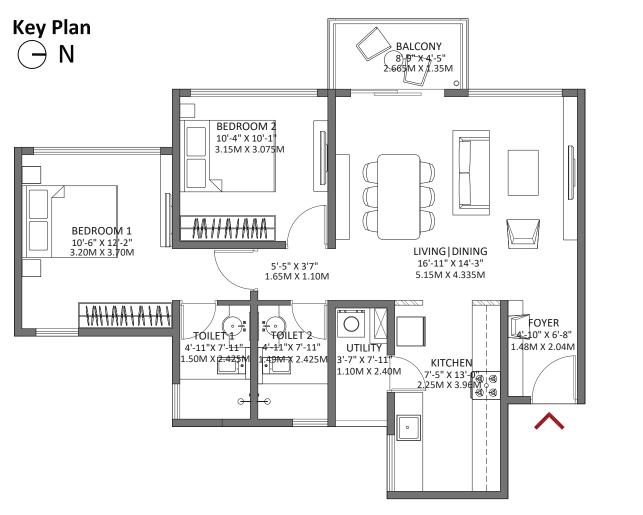

# FLOOR PLAN 1 BHK

#### 1 BHK - Block 1 Tower B, C

Floor: 1,3,5,7,9,11,13,15

Unit No: B101, B301, B501, B701, B901, B1101, B1301, B1501,C101, C301, C501,C701,C901, C1101,C1301,C1501

> Saleable Area: 716 sq.ft. (66.47 sq.m.) Carpet Area: 477.81 sq.ft. (44.39 sq.m.) Balcony Area: 24.22 sq.ft. (2.25 sq.m.)

#### 

- East-facing Entrance
- Foyer space provided as a separator between the Living Room and Main Entrance
- Bedroom designed in the south-west corner
- West facing Balcony attached to the Living and Dining Room, enhancing better light in the evening
- Utility area attached to the Kitchen