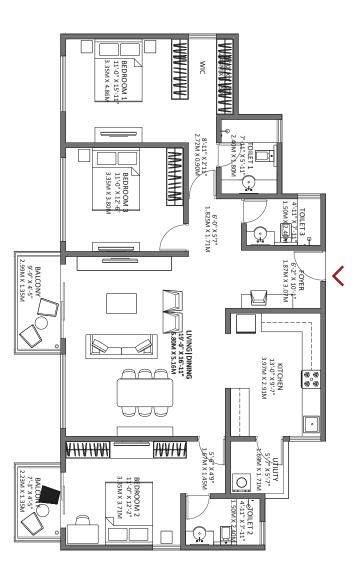

#### 3 BHK Regular - Block 2 Tower E

Floor: 3, 5, 7, 9, 11, 13, 15

Unit No: E302, E502, E702, E902, E1102, E1302, E1502

**Key Plan** Ν BALCONY 9'-2" X 4'-5" 2.815M X 1.35M BEDROOM 2 11'-8" X 10'-6" **BEDROOM 3** 3.55M X 3.20M 11'-4" X 11'-10 3.46M X 3.60M LIVING DINING 17'-11" X 15'-11" 5.45M X 4.86M BALCONY TOILET 2 4'-5"\X 4'-11" 6'-9" X 4'-11' 1.36M X/1.51M 15'-4" X 3'7" 2.05M Xr1.50M 4.68M X 1.10M FOYER UTILITY 4'-10" X 7'-11" ]:|• 3'-11" X 8'-0" 1.48M X 2.40<del>M</del> KITCHEN TOILET 1 5'-11" X 8'-1" \_\_\_\_ 1.20M X 2.43M 8'-1" X 12'-3" ♥↓♥ 2.45M X 3.72M ♥↓♥ MAA A A A A AAAA TOILET 3 **BEDROOM 1** 4)-11" X 8'-1" 16'-7" X 11'-0" 5.06M X 3.35M 1.8M X 2.46M WIC 1.50M X 2.46M