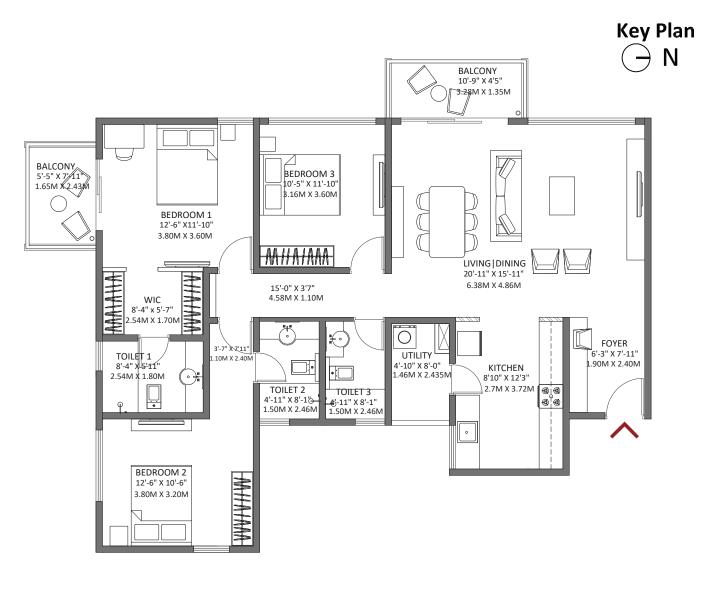

# FLOOR PLAN 1 BHK

#### 1 BHK - Block 1 Tower B, C

Floor: 1,3,5,7,9,11,13,15

Unit No: B101, B301, B501, B701, B901, B1101, B1301, B1501,C101, C301, C501,C701,C901, C1101,C1301,C1501

> Saleable Area: 716 sq.ft. (66.47 sq.m.) Carpet Area: 477.81 sq.ft. (44.39 sq.m.) Balcony Area: 24.22 sq.ft. (2.25 sq.m.)

#### 

- East-facing Entrance
- Foyer space provided as a separator between the Living Room and Main Entrance
- Bedroom designed in the south-west corner
- West facing Balcony attached to the Living and Dining Room, enhancing better light in the evening
- Utility area attached to the Kitchen