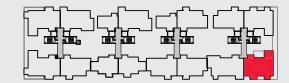

# FLOOR PLAN 1 BHK

#### 1 BHK - Block 1 Tower B, C

Floor: 1,3,5,7,9,11,13,15

Unit No: B101, B301, B501, B701, B901, B1101, B1301, B1501,C101, C301, C501,C701,C901, C1101,C1301,C1501

> Saleable Area: 716 sq.ft. (66.47 sq.m.) Carpet Area: 477.81 sq.ft. (44.39 sq.m.) Balcony Area: 24.22 sq.ft. (2.25 sq.m.)

#### 

- East-facing Entrance
- Foyer space provided as a separator between the Living Room and Main Entrance
- Bedroom designed in the south-west corner
- West facing Balcony attached to the Living and Dining Room, enhancing better light in the evening
- Utility area attached to the Kitchen