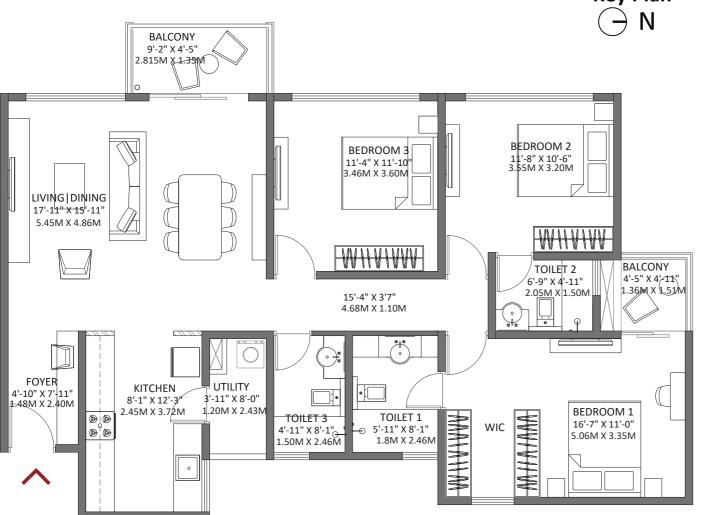

#### 3 BHK Regular - Block 2 Tower E

Floor: 3, 5, 7, 9, 11, 13, 15

Unit No: E302, E502, E702, E902, E1102, E1302, E1502

**Key Plan** Ν BALCONY 9'-2" X 4'-5" 2.815M X 1.35M BEDROOM 2 11'-8" X 10'-6" **BEDROOM 3** 3.55M X 3.20M 11'-4" X 11'-10 3.46M X 3.60M LIVING DINING 17'-11" X 15'-11" 5.45M X 4.86M BALCONY TOILET 2 4'-5"\X 4'-11" 6'-9" X 4'-11' 1.36M X/1.51M 15'-4" X 3'7" 2.05M Xr1.50M 4.68M X 1.10M FOYER UTILITY 4'-10" X 7'-11" ]:|• 3'-11" X 8'-0" 1.48M X 2.40<del>M</del> KITCHEN TOILET 1 5'-11" X 8'-1" \_\_\_\_ 1.20M X 2.43M 8'-1" X 12'-3" ♥↓♥ 2.45M X 3.72M ♥↓♥ MAA A A A A AAAA TOILET 3 **BEDROOM 1** 4)-11" X 8'-1" 16'-7" X 11'-0" 5.06M X 3.35M 1.8M X 2.46M WIC 1.50M X 2.46M