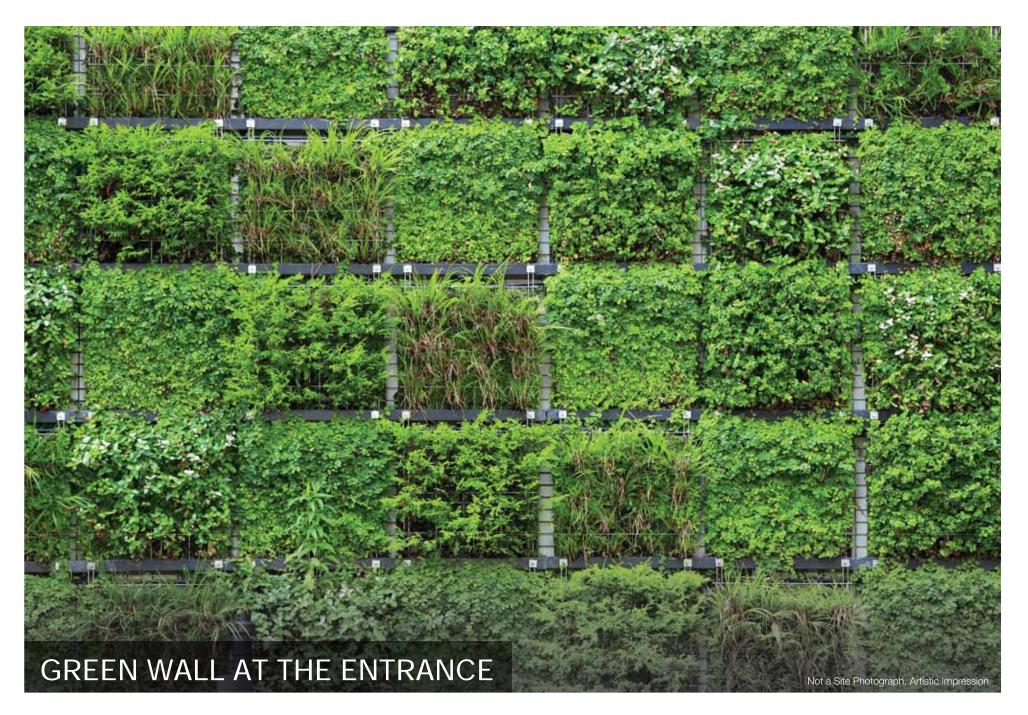

### A WELLNESS-CENTRIC PROJECT IN THE VERY HEART OF WHITEFIELD

|     | AIR PURIFIERS                        | IN EACH APARTMENT, WE ARE PROVIDING AIR PURIFIERS WHICH USE HEPA FILTER AND ACTIVATED CARBON TECHNOLOGY, REMOVING 99.97% OF AIRBORNE PARTICLES                                                                                                                                                                                                                 |
|-----|--------------------------------------|----------------------------------------------------------------------------------------------------------------------------------------------------------------------------------------------------------------------------------------------------------------------------------------------------------------------------------------------------------------|
| AIR | <br>ENHANCED OXYGEN EMANATING PLANTS | THE ENTRANCE WILL HAVE A GREEN WALL, WHILE THE ENTIRE LANDSCAPE WILL BE FULL OF A VARIETY OF PLANTS THAT PRODUCE MORE<br>OXYGEN, INCLUDING DWARF DATE PALMS, BAMBOO PALMS, FLAMINGO LILIES AND BOSTON FERN, AMONGST OTHERS. THESE WILL BE<br>PLANTED IN THE ENTRANCE HALL, COURTYARD, FLOOR LOBBY, LIVING ROOM, AND LIVING ROOM BALCONIES, AMONGST OTHER AREAS |
|     | WELL-VENTILATED HOMES                | WE WILL HAVE DOUBLE-HEIGHT BALCONIES WHICH NOT JUST PROVIDE BETTER VENTILATION AND LIGHTING,<br>BUT ALSO CREATE AN EXPANSE OF SPACE                                                                                                                                                                                                                            |