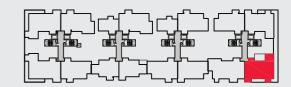

## FLOOR PLAN 2 BHK

#### 2 BHK Regular - Block 1 Tower C Block 2 Tower E

Floor: 3, 5, 7, 9, 11, 13, 15

Unit No: C303, C503, C703, C903, C1103, C1303, C1503, E304, E504, E704, E904, E1104, E1304, E1504

- East facing Balcony attached to Living and Dining Room, enhancing better daylight
- Foyer space provided as a separator between the Living Room and the Main Entrance
- Utility area attached to the Kitchen

#### 2 BHK Regular - Block 1 Tower C Block 2 Tower E

Floor: 2, 4, 6, 8, 10, 12, 14, 16

Unit No: C203, C403, C603, C803, C1003, C1203, C1403, C1603, E404, E604, E804, E1004, E1204, E1404, E1604

- East facing Balcony attached to Living and Dining Room, enhancing better daylight
- Foyer space provided as a separator between the Living Room and the Main Entrance
- Utility area attached to the Kitchen