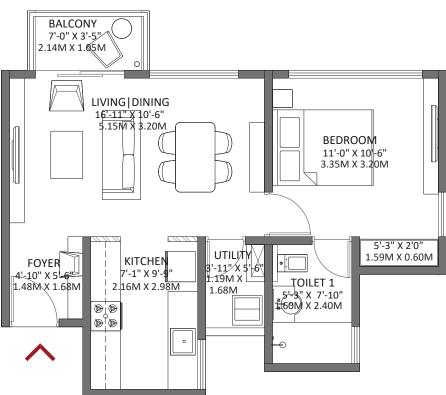

# FLOOR PLAN 1 BHK

#### 1 BHK - Block 1 Tower B, C

Floor: 1,3,5,7,9,11,13,15

Unit No: B101, B301, B501, B701, B901, B1101, B1301, B1501,C101, C301, C501,C701,C901, C1101,C1301,C1501

> Saleable Area: 716 sq.ft. (66.47 sq.m.) Carpet Area: 477.81 sq.ft. (44.39 sq.m.) Balcony Area: 24.22 sq.ft. (2.25 sq.m.)

#### 

- East-facing Entrance
- Foyer space provided as a separator between the Living Room and Main Entrance
- Bedroom designed in the south-west corner
- West facing Balcony attached to the Living and Dining Room, enhancing better light in the evening
- Utility area attached to the Kitchen