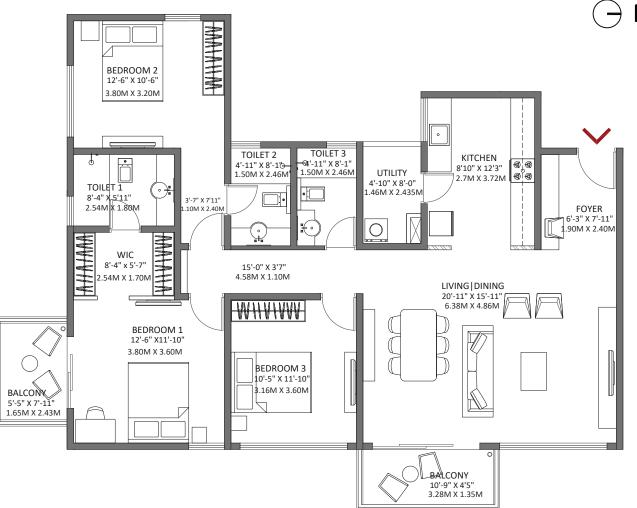

# FLOOR PLAN 1 BHK

#### 1 BHK - Block 1 Tower B, C

Floor: 1,3,5,7,9,11,13,15

Unit No: B101, B301, B501, B701, B901, B1101, B1301, B1501,C101, C301, C501,C701,C901, C1101,C1301,C1501

> Saleable Area: 716 sq.ft. (66.47 sq.m.) Carpet Area: 477.81 sq.ft. (44.39 sq.m.) Balcony Area: 24.22 sq.ft. (2.25 sq.m.)

#### 

- East-facing Entrance
- Foyer space provided as a separator between the Living Room and Main Entrance
- Bedroom designed in the south-west corner
- West facing Balcony attached to the Living and Dining Room, enhancing better light in the evening
- Utility area attached to the Kitchen