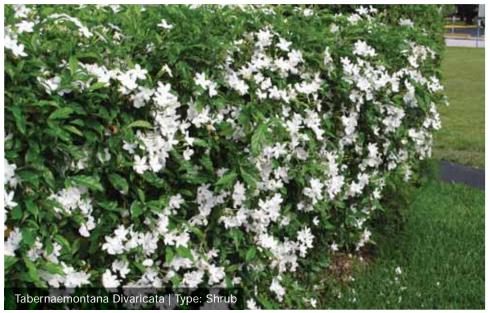

#### GRAND DOUBLE HEIGHT LOBBIES WITH PLANTERS

Spaces in the lobby feature a variety of flora like Adenium Obesum, Gardenia Jasminoides, Sphagneticola Trilobata, Hibiscus Rosa-sinensis, Plumeria Alba and Sphagneticola Trilobata