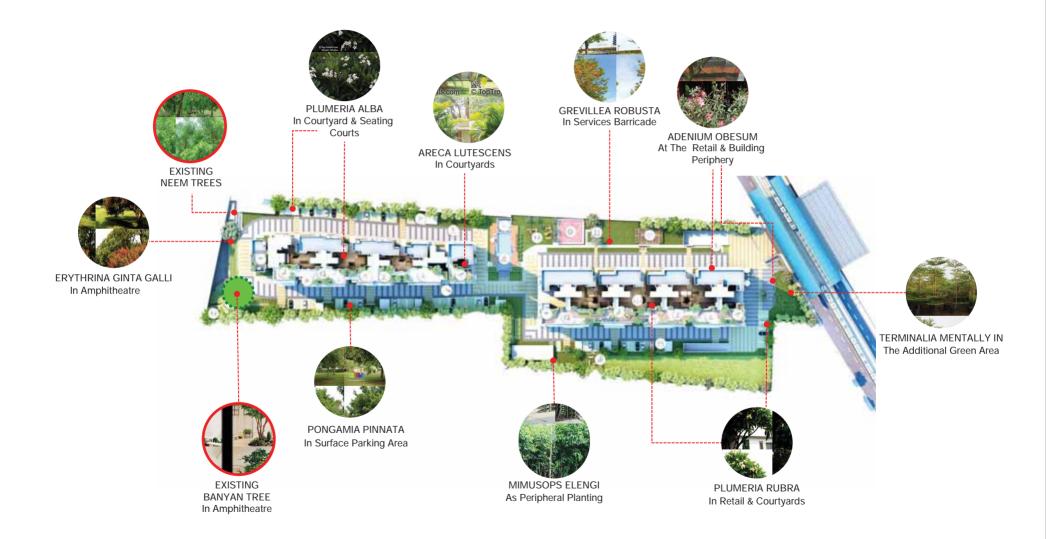

MasterPLAN

## REDISCOVER A LIFESTYLE OF WELLNESS, **DISCOVER LIFE AFRESH.**

# BREATHE FRESHER

Experience freshness as you walk past lobbies and common areas that are adorned with planters known to purify the air. Feel rejuvenated as you step into a home and breathe fresher air, right in the heart of Whitefield.



#### GRAND DOUBLE HEIGHT LOBBIES WITH PLANTERS

Spaces in the lobby feature a variety of flora like Adenium Obesum, Gardenia Jasminoides, Sphagneticola Trilobata, Hibiscus Rosa-sinensis, Plumeria Alba and Sphagneticola Trilobata

#### LARGE LIVING AND DINING SPACES

Real

Plant Beds in Living Room and other Bedroom Balconies

Not a Site Photograph. Artistic Impression

ME

#### AIR PURIFIER IN MASTER BEDROOM

8 8





### 16 VARIETIES OF PLANTERS



### 11 VARIETIES OF TREES



# VOUNGER Out bootby with cleaner drinking water and splash around in a

Stay healthy with cleaner drinking water and splash around in a chlorine-free pool. Lead a life of wellness in the Healthy Lifespaces at Godrej Air.

#### CHLORINE-FREE SWIMMING POOL

The pool will be kept clean through an alternative, chemical-free process resulting in no irritation in swimmers' eyes hence maintaining health of skin & hair

#### CENTRAL WATER SOFTENING PLANT

A system to provide you with soft water that is milder on the skin and hair, and that preserves the life of all water appliances such as water heaters and laundry equipment, as well as saves you money on monthly energy costs and prevents damage to appliances

#### RO WATER PURIFIER IN THE KITCHEN

A water purifying system that helps maintain P