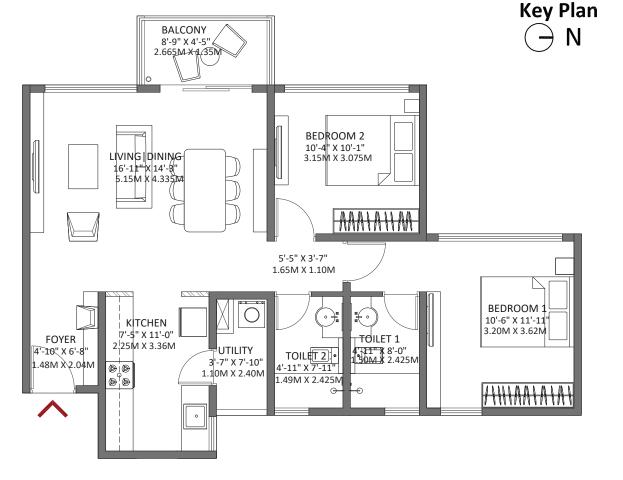

### THOUGHTFULLY DESIGNED RESIDENCES

At Godrej Air, homes are crafted keeping you, the resident in mind. The residences offer optimum daylight and ventilation with openable area of windows ranging between 20% and 40%, as against the norm of 10-13%.

- Balcony space in Living/Dining Area, Foyer space and Utility have been provided in all units
- Balconies and large windows are all outward facing, so the apartments do not look into each other, while the Utility Areas are inward facing
- Each apartment is designed to open to Unhindered views of the landscape
- Common Restrooms are easily accessible to both, the Bedroom and Dining Area
- The kitchen is located close to the Dining Area