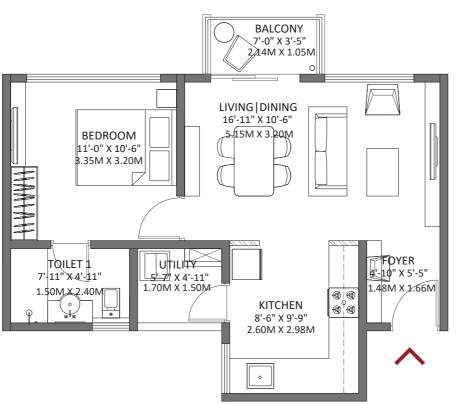

#### 1 BHK - Block 1 Tower B, C

Floor: G, 2, 4, 6, 8, 10, 12, 14

**Unit No:** B001, B201, B401, B601, B801, B1001, B1201, B1401, C001, C201, C401, C601, C801, C1001, C1201, C1401

> Saleable Area: 716 sq.ft. (66.47 sq.m.) Carpet Area: 477.81 sq.ft. (44.39 sq.m.) Balcony Area: 24.22 sq.ft. (2.25 sq.m.)

### Key Plan

- East facing Entrance
- Foyer space provided as a separator between the Living Room and the Main Entrance
- Bedroom designed in the south west corner
- West facing Balcony attached to the Living and Dining Room, enhancing better light in the evening
- Utility area attached to the Kitchen