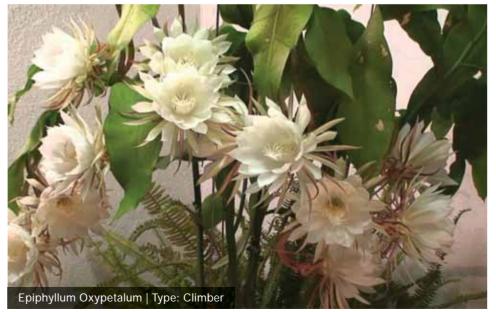

# AIR PURIFYING INDOOR PLANTS

You will enjoy the presence of a varierty of air purifying plants indoors, across the lobbies and courtyards, as well as in balconies. These are plants that are known to absorb certain harmful gases and pollutants in the air, thus making it fresher to breathe.