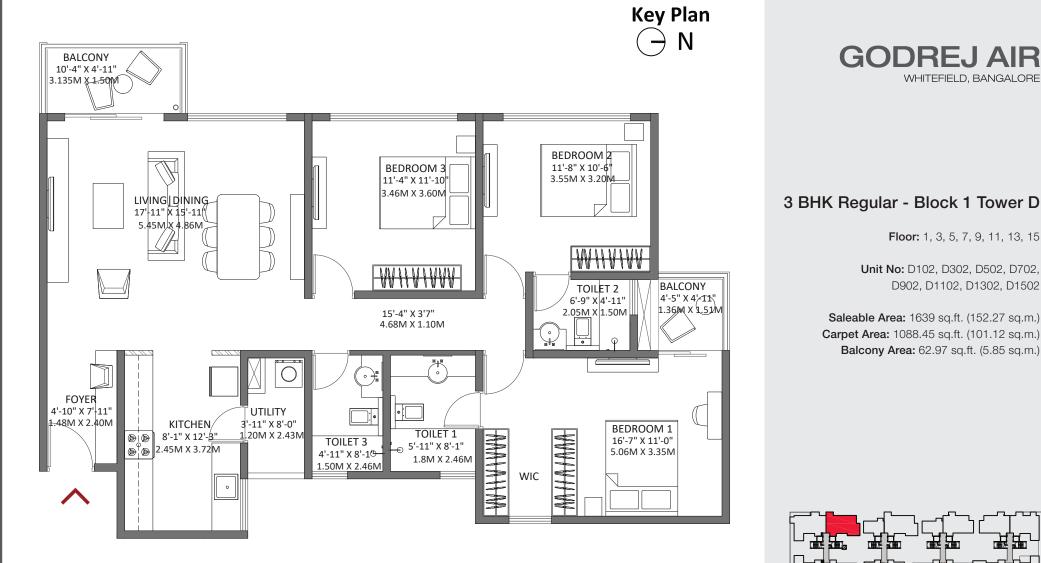

#### 3 BHK Large - Block 1 Tower D

Floor: 3, 5, 7, 9, 11, 13, 15

**Unit No:** D304, D504, D704, D904, D1104, D1304, D1504

- East facing Balcony attached to Living and Dining Room, enhancing better daylight
- Foyer space provided as a separator between the Living Room and the Main Entrance
- Utility area attached to the Kitchen
- Common Restroom is designed in a way that is easily accessible from the Bedroom 3 and Living & Dining area
- Walk-in wardrobe in the Master Bedroom
- Attached Balcony in Bedroom 2

#### 3 BHK Large - Block 1 Tower D

**GODREJ AIR** 

WHITEFIELD, BANGALORE

Floor: 4, 6, 8, 10, 12, 14, 16

**Unit No:** D404, D604, D804, D1004, D1204, D1404, D1604

GODREJAIR WHITEFIELD, BANGALORE