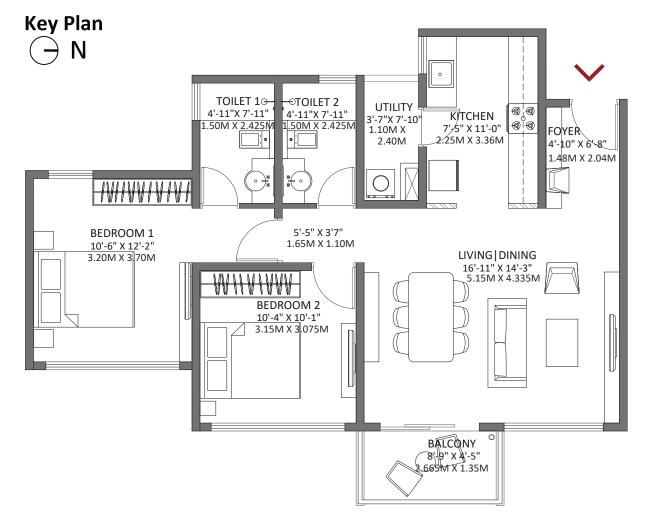

# FLOOR PLAN 1 BHK

#### 1 BHK - Block 1 Tower B, C

Floor: 1,3,5,7,9,11,13,15

Unit No: B101, B301, B501, B701, B901, B1101, B1301, B1501,C101, C301, C501,C701,C901, C1101,C1301,C1501

> Saleable Area: 716 sq.ft. (66.47 sq.m.) Carpet Area: 477.81 sq.ft. (44.39 sq.m.) Balcony Area: 24.22 sq.ft. (2.25 sq.m.)

#### 

- East-facing Entrance
- Foyer space provided as a separator between the Living Room and Main Entrance
- Bedroom designed in the south-west corner
- West facing Balcony attached to the Living and Dining Room, enhancing better light in the evening
- Utility area attached to the Kitchen