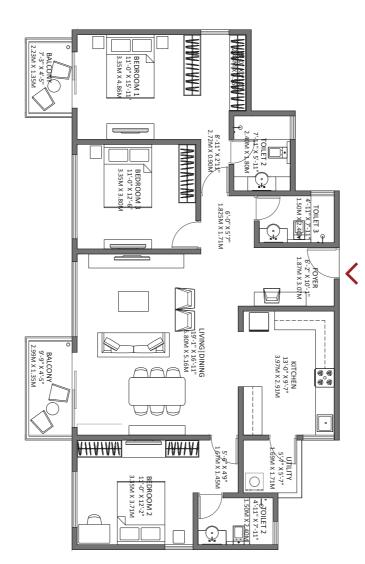

#### 3 BHK Regular - Block 2 Tower E

Floor: 3, 5, 7, 9, 11, 13, 15

Unit No: E302, E502, E702, E902, E1102, E1302, E1502

**Key Plan** Ν BALCONY 9'-2" X 4'-5" 2.815M X 1.35M BEDROOM 2 11'-8" X 10'-6" **BEDROOM 3** 3.55M X 3.20M 11'-4" X 11'-10 3.46M X 3.60M LIVING DINING 17'-11" X 15'-11" 5.45M X 4.86M BALCONY TOILET 2 4'-5"\X 4'-11" 6'-9" X 4'-11' 1.36M X/1.51M 15'-4" X 3'7" 2.05M Xr1.50M 4.68M X 1.10M FOYER UTILITY 4'-10" X 7'-11" ]:|• 3'-11" X 8'-0" 1.48M X 2.40<del>M</del> KITCHEN TOILET 1 5'-11" X 8'-1" \_\_\_\_ 1.20M X 2.43M 8'-1" X 12'-3" ♥↓♥ 2.45M X 3.72M ♥↓♥ MAA A A A A AAAA TOILET 3 **BEDROOM 1** 4)-11" X 8'-1" 16'-7" X 11'-0" 5.06M X 3.35M 1.8M X 2.46M WIC 1.50M X 2.46M