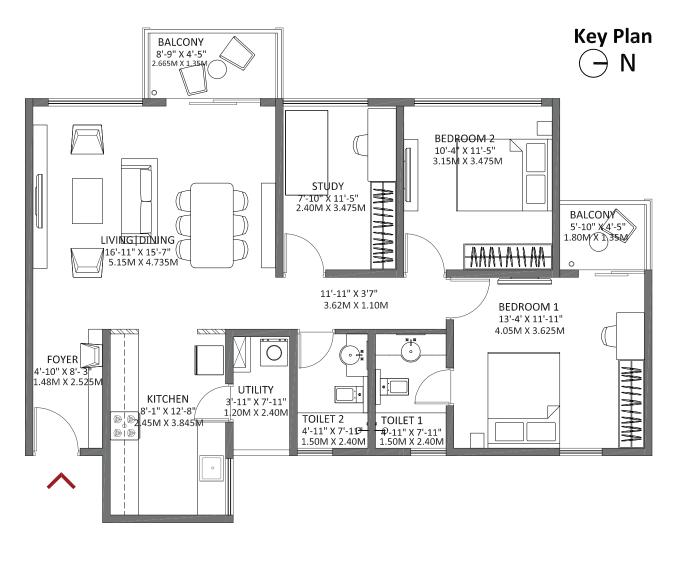

# FLOOR PLAN 1 BHK

#### 1 BHK - Block 1 Tower B, C

Floor: 1,3,5,7,9,11,13,15

Unit No: B101, B301, B501, B701, B901, B1101, B1301, B1501,C101, C301, C501,C701,C901, C1101,C1301,C1501

> Saleable Area: 716 sq.ft. (66.47 sq.m.) Carpet Area: 477.81 sq.ft. (44.39 sq.m.) Balcony Area: 24.22 sq.ft. (2.25 sq.m.)

#### 

- East-facing Entrance
- Foyer space provided as a separator between the Living Room and Main Entrance
- Bedroom designed in the south-west corner
- West facing Balcony attached to the Living and Dining Room, enhancing better light in the evening
- Utility area attached to the Kitchen