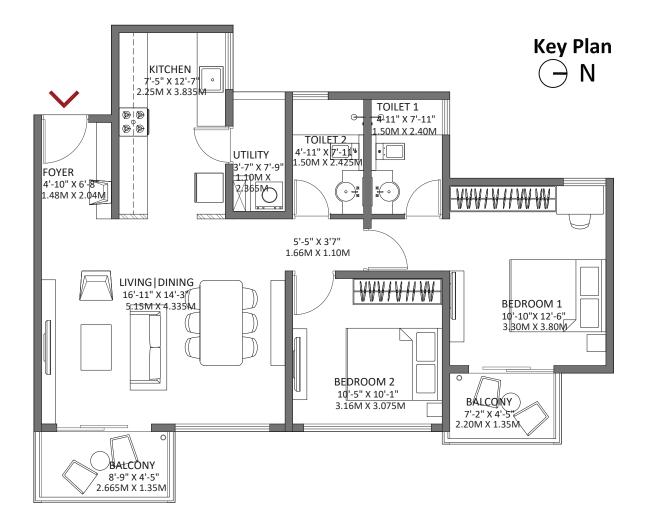

# FLOOR PLAN 1 BHK

#### 1 BHK - Block 1 Tower B, C

Floor: 1,3,5,7,9,11,13,15

Unit No: B101, B301, B501, B701, B901, B1101, B1301, B1501,C101, C301, C501,C701,C901, C1101,C1301,C1501

> Saleable Area: 716 sq.ft. (66.47 sq.m.) Carpet Area: 477.81 sq.ft. (44.39 sq.m.) Balcony Area: 24.22 sq.ft. (2.25 sq.m.)

#### 

- East-facing Entrance
- Foyer space provided as a separator between the Living Room and Main Entrance
- Bedroom designed in the south-west corner
- West facing Balcony attached to the Living and Dining Room, enhancing better light in the evening
- Utility area attached to the Kitchen