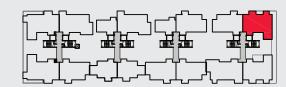

# FLOOR PLAN 1 BHK

#### 1 BHK - Block 1 Tower B, C

Floor: 1,3,5,7,9,11,13,15

Unit No: B101, B301, B501, B701, B901, B1101, B1301, B1501,C101, C301, C501,C701,C901, C1101,C1301,C1501

> Saleable Area: 716 sq.ft. (66.47 sq.m.) Carpet Area: 477.81 sq.ft. (44.39 sq.m.) Balcony Area: 24.22 sq.ft. (2.25 sq.m.)

#### 

- East-facing Entrance
- Foyer space provided as a separator between the Living Room and Main Entrance
- Bedroom designed in the south-west corner
- West facing Balcony attached to the Living and Dining Room, enhancing better light in the evening
- Utility area attached to the Kitchen