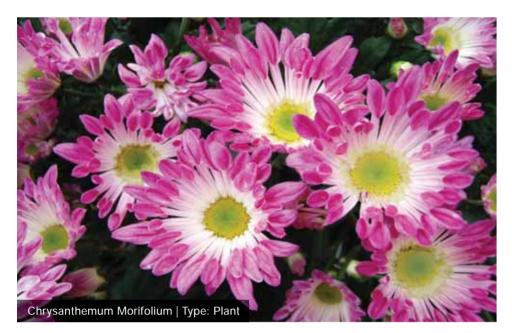

## MEDICINAL PLANTS

Amongst the variety of plants installed across the project are those that have medicinal benefits. So now at Godrej Air, you will not only breathe better, but will also be able to access remedial herbs.

\*Medicinal Properties: Dry Cough | Swellings | Sore Throat | Fever Aches | Stomach Pains

\*Medicinal Properties: Bronchitis | Sinusitis | Toothache | Tobacco Addiction

\*Medicinal Properties: Decaying Teeth | Septic Wounds | Lice | Skin Diseases Not a Site Photograph. Artistic Impression | \*Source: Google