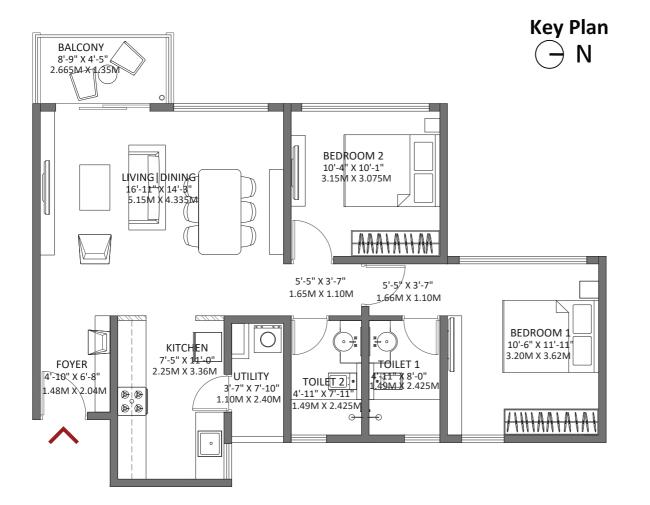

# FLOOR PLAN 1 BHK

#### 1 BHK - Block 1 Tower B, C

Floor: 1,3,5,7,9,11,13,15

Unit No: B101, B301, B501, B701, B901, B1101, B1301, B1501,C101, C301, C501,C701,C901, C1101,C1301,C1501

> Saleable Area: 716 sq.ft. (66.47 sq.m.) Carpet Area: 477.81 sq.ft. (44.39 sq.m.) Balcony Area: 24.22 sq.ft. (2.25 sq.m.)

#### 

- East-facing Entrance
- Foyer space provided as a separator between the Living Room and Main Entrance
- Bedroom designed in the south-west corner
- West facing Balcony attached to the Living and Dining Room, enhancing better light in the evening
- Utility area attached to the Kitchen