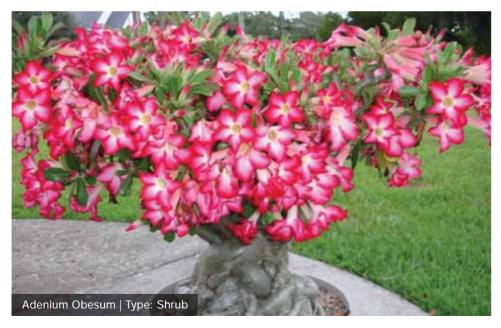

## MEDICINAL PLANTS

Amongst the variety of plants installed across the project are those that have medicinal benefits. So now at Godrej Air, you will not only breathe better, but will also be able to access remedial herbs.

\*Medicinal Properties: Dry Cough | Swellings | Sore Throat | Fever Aches | Stomach Pains

\*Medicinal Properties: Bronchitis | Sinusitis | Toothache | Tobacco Addiction

\*Medicinal Properties: Decaying Teeth | Septic Wounds | Lice | Skin Diseases Not a Site Photograph. Artistic Impression | \*Source: Google