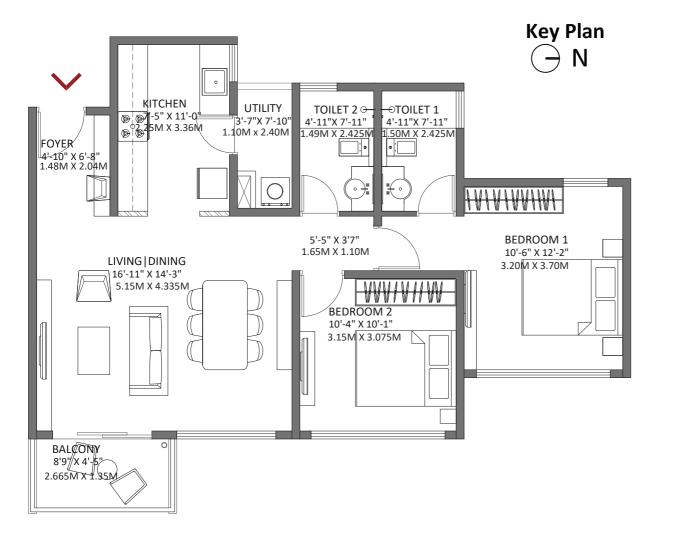

# FLOOR PLAN 1 BHK

#### 1 BHK - Block 1 Tower B, C

Floor: 1,3,5,7,9,11,13,15

Unit No: B101, B301, B501, B701, B901, B1101, B1301, B1501,C101, C301, C501,C701,C901, C1101,C1301,C1501

> Saleable Area: 716 sq.ft. (66.47 sq.m.) Carpet Area: 477.81 sq.ft. (44.39 sq.m.) Balcony Area: 24.22 sq.ft. (2.25 sq.m.)

#### 

- East-facing Entrance
- Foyer space provided as a separator between the Living Room and Main Entrance
- Bedroom designed in the south-west corner
- West facing Balcony attached to the Living and Dining Room, enhancing better light in the evening
- Utility area attached to the Kitchen