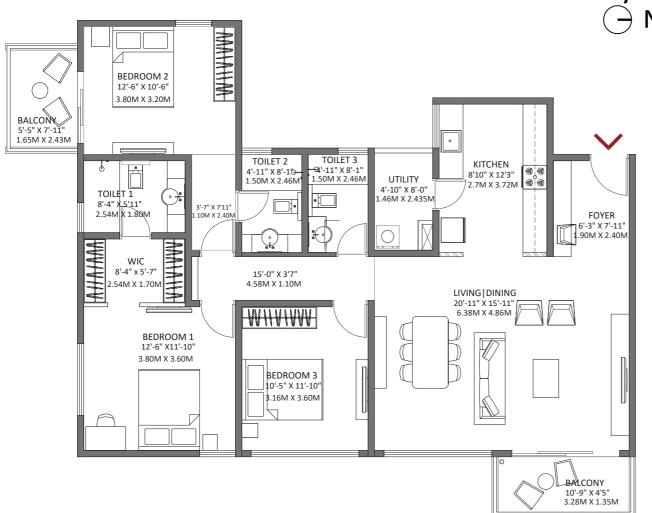

# FLOOR PLAN 1 BHK

#### 1 BHK - Block 1 Tower B, C

Floor: 1,3,5,7,9,11,13,15

Unit No: B101, B301, B501, B701, B901, B1101, B1301, B1501,C101, C301, C501,C701,C901, C1101,C1301,C1501

> Saleable Area: 716 sq.ft. (66.47 sq.m.) Carpet Area: 477.81 sq.ft. (44.39 sq.m.) Balcony Area: 24.22 sq.ft. (2.25 sq.m.)

#### 

- East-facing Entrance
- Foyer space provided as a separator between the Living Room and Main Entrance
- Bedroom designed in the south-west corner
- West facing Balcony attached to the Living and Dining Room, enhancing better light in the evening
- Utility area attached to the Kitchen