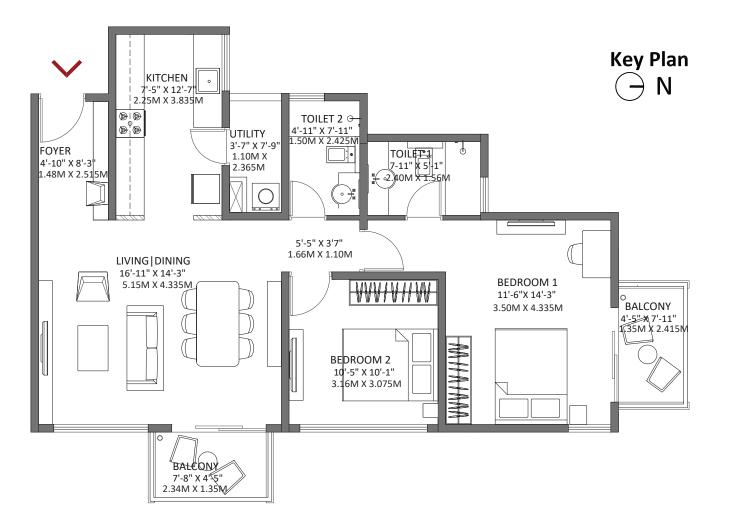

#### GODREJAIR WHITEFIELD, BANGALORE

2 BHK Large - Block 2 Tower E, F

Floor: 3, 5, 7,9, 11, 13, 15

Unit No: E305, E505, E705, E905, E1105, E1305, E1505, F304, F504, F704, F904, F1104, F1304, F1504

- East facing Balcony attached to Living and Dining Room, enhancing better daylight
- Foyer space provided as a separator between the Living Room and the Main Entrance
- Utility area attached to the Kitchen
- Common Restroom is designed in a way that is easily accessible from the Bedroom 2 and Living & Dining area
- Balcony attached to the Master Bedroom

#### 2 BHK Large - Block 2 Tower E, F FOYER FOYER FOYER FIOOR: 2, 4, 6, 8, 10, 12, 14, 16

Unit No: E205, E405, E605, E805, E1005, E1205, E1405, E1605, F204, F404, F604, F804, F1004, F1204, F1404, F1604

- East facing Balcony attached to Living and Dining Room, enhancing better daylight
- Foyer space provided as a separator between the Living Room and the Main Entrance
- Utility area attached to the Kitchen
- Common Restroom is designed in a way that is easily accessible from the Bedroom 2 and Living & Dining area
- Balcony attached to the Master Bedroom

Floor: 3, 5, 7, 9, 11, 13, 15

Unit No: E303, E503, E703, E903, E1103, E1303, E1503

Saleable Area: 1250 sq.ft. (116.10 sq.m.) Carpet Area: 802.34 sq.ft. (74.54 sq.m.) Balcony Area: 69.1 sq.ft. (6.42 sq.m.)

Floor: 4, 6, 8, 10, 12, 14, 16

Unit No: E403, E603, E803, E1003, E1203, E1403, E1603

Saleable Area: 1250 sq.ft. (116.10 sq.m.) Carpet Area: 802.34 sq.ft. (74.54 sq.m.) Balcony Area: 69.1 sq.ft. (6.42 sq.m.)z