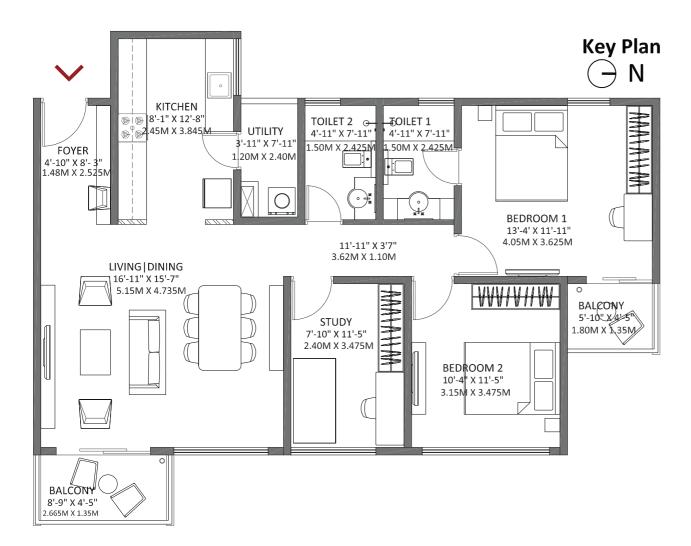

# FLOOR PLAN 1 BHK

#### 1 BHK - Block 1 Tower B, C

Floor: 1,3,5,7,9,11,13,15

Unit No: B101, B301, B501, B701, B901, B1101, B1301, B1501,C101, C301, C501,C701,C901, C1101,C1301,C1501

> Saleable Area: 716 sq.ft. (66.47 sq.m.) Carpet Area: 477.81 sq.ft. (44.39 sq.m.) Balcony Area: 24.22 sq.ft. (2.25 sq.m.)

#### 

- East-facing Entrance
- Foyer space provided as a separator between the Living Room and Main Entrance
- Bedroom designed in the south-west corner
- West facing Balcony attached to the Living and Dining Room, enhancing better light in the evening
- Utility area attached to the Kitchen