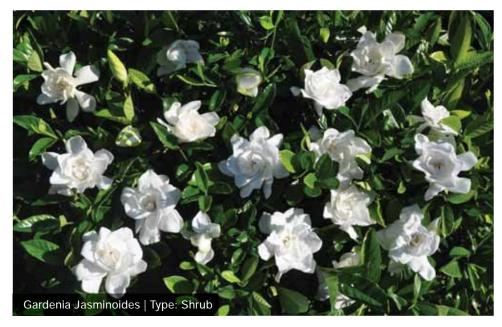

#### GRAND DOUBLE HEIGHT LOBBIES WITH PLANTERS

Spaces in the lobby feature a variety of flora like Adenium Obesum, Gardenia Jasminoides, Sphagneticola Trilobata, Hibiscus Rosa-sinensis, Plumeria Alba and Sphagneticola Trilobata