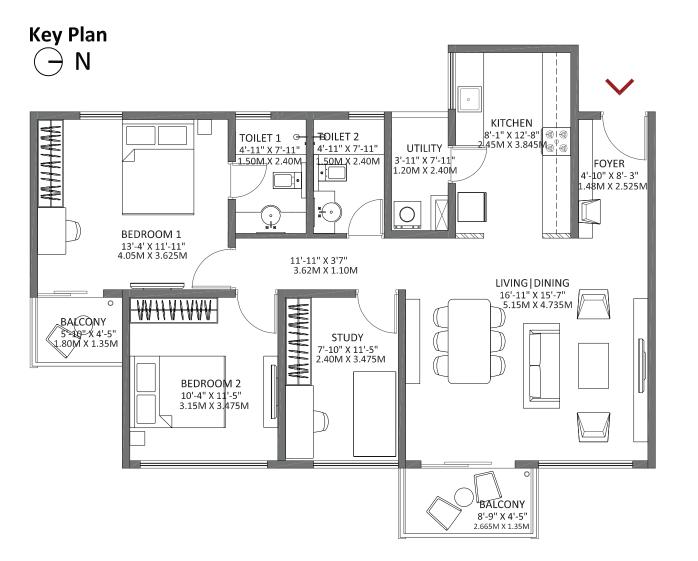

# FLOOR PLAN 1 BHK

#### 1 BHK - Block 1 Tower B, C

Floor: 1,3,5,7,9,11,13,15

Unit No: B101, B301, B501, B701, B901, B1101, B1301, B1501,C101, C301, C501,C701,C901, C1101,C1301,C1501

> Saleable Area: 716 sq.ft. (66.47 sq.m.) Carpet Area: 477.81 sq.ft. (44.39 sq.m.) Balcony Area: 24.22 sq.ft. (2.25 sq.m.)

#### 

- East-facing Entrance
- Foyer space provided as a separator between the Living Room and Main Entrance
- Bedroom designed in the south-west corner
- West facing Balcony attached to the Living and Dining Room, enhancing better light in the evening
- Utility area attached to the Kitchen