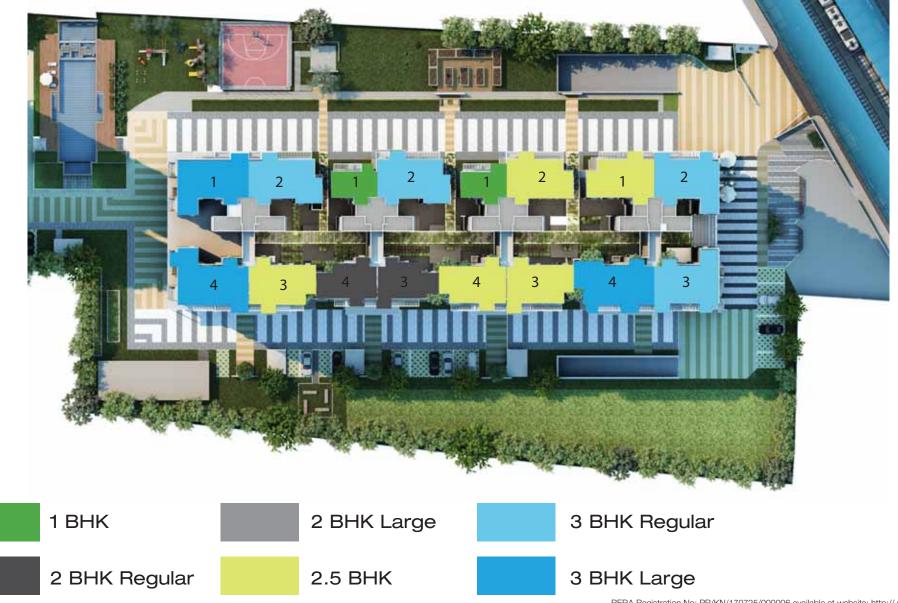

### CONFIGURATION

| Configuration | CA range (sq.ft.) | CA range (sq.m.) | SA range(sq.ft.) | SA range (sq.m.) |
|---------------|-------------------|------------------|------------------|------------------|
| 1 BHK         | 473-477           | 43.95- 44.31     | 706-716          | 65.58 - 66.51    |
| 2 BHK Regular | 740-757           | 68.72 - 70.31    | 1108 -1132       | 102.91 - 105.13  |
| 2 BHK Large   | 765- 802          | 71.05- 74.54     | 1196 - 1250      | 111.13 - 116.10  |
| 2.5 BHK       | 937               | 87.05            | 1430             | 132.85           |
| 3 BHK Regular | 1086 - 1088       | 100.9 - 101.12   | 1639 - 1660      | 152.27 - 154.23  |
| 3 BHK Large   | 1185- 1207        | 110.1 - 112.1    | 1837-1853        | 170.68 - 172.12  |

### MASTER/PHASE LAYOUT – TYPOLOGY WISE Block 2

### MASTER/PHASE LAYOUT – TYPOLOGY WISE Block 1

RERA Registration No: PR/KN/170725/000006 available at website: http:// rera.karnataka.gov.in/