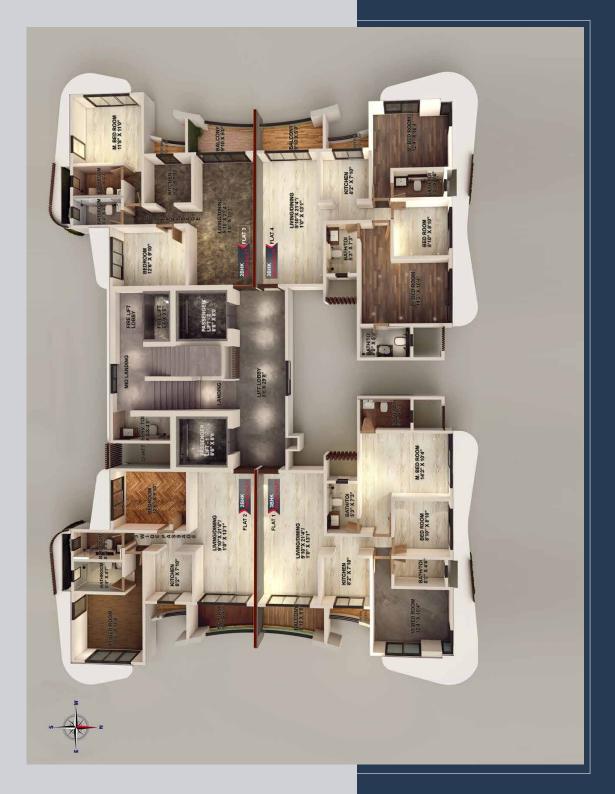

NEW MEANING.

Immerse yourself in unrivaled luxury in our 2 and 3 bedroom apartments, where every detail creates an indulgent haven. Our 2-bedroom abodes feature the largest bedrooms in Borivali, with attached bathrooms adorned with luxurious fittings and anti-skid tiles. Thoughtfully-designed interiors exude sophistication, offering abundant airflow and ventilation - the perfect setting to relax, unwind and relish life's finer moments.

## THE HEART OF YOUR DREAM HOME

Step into a kitchen that seamlessly combines elegance and functionality. Meticulously designed with sleek countertops and luxurious fittings, the kitchen offers ample space for creating culinary masterpieces. Host memorable gatherings and indulge in a chef's paradise where creativity and convenience unite effortlessly.





## IMPECCABLE DETAILS. ELEVATED LIVING.

- Earthquake-resistant RCC structure
- Low VoC Paints
- Sustainable aluminum sliding windows with heat reflective glass
- Premium door and window fittings
- Vitrified tiles for all areas
- Anti-skid, matt finish tiles for all bathrooms
- Full-height ceramic tiling for bathroom walls
- Premium water-efficient sanitary fittings
- Concealed plumbing and electrical wiring
- Modern firefighting systems
- Fire-retardant electrical fittings
- DG power backup for common areas
- EV charging facility
- CCTV and video intercom
- High speed energy-efficient passenger lifts
- Double-bowl SS sink for kitchens
- Granite platforms in the kitchen
- 24 hour water supply



#### AMENITIES MAP

- 1. Jogging/walking track
- 2. Outdoor sitout
- 3. Yoga/meditation zone