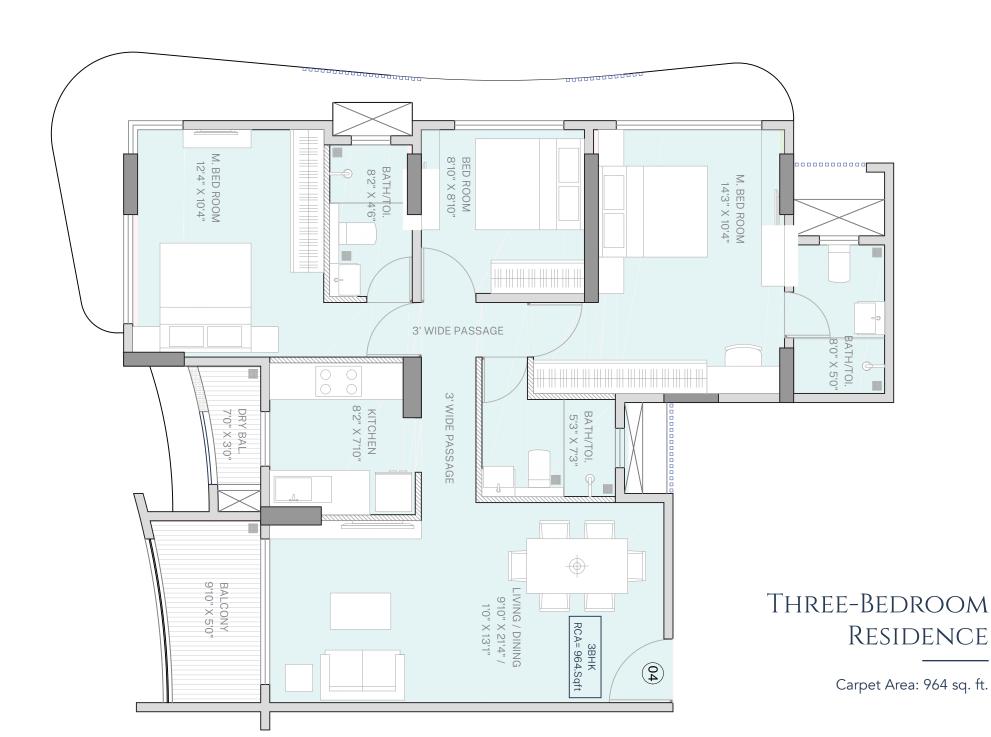

### LIVING LARGE HAS A NEW MEANING.

Immerse yourself in unrivaled luxury in our 2 and 3 bedroom apartments, where every detail creates an indulgent haven. Our 2-bedroom abodes feature the largest bedrooms in Borivali, with attached bathrooms adorned with luxurious fittings and anti-skid tiles. Thoughtfully-designed interiors exude sophistication, offering abundant airflow and ventilation - the perfect setting to relax, unwind and relish life's finer moments.