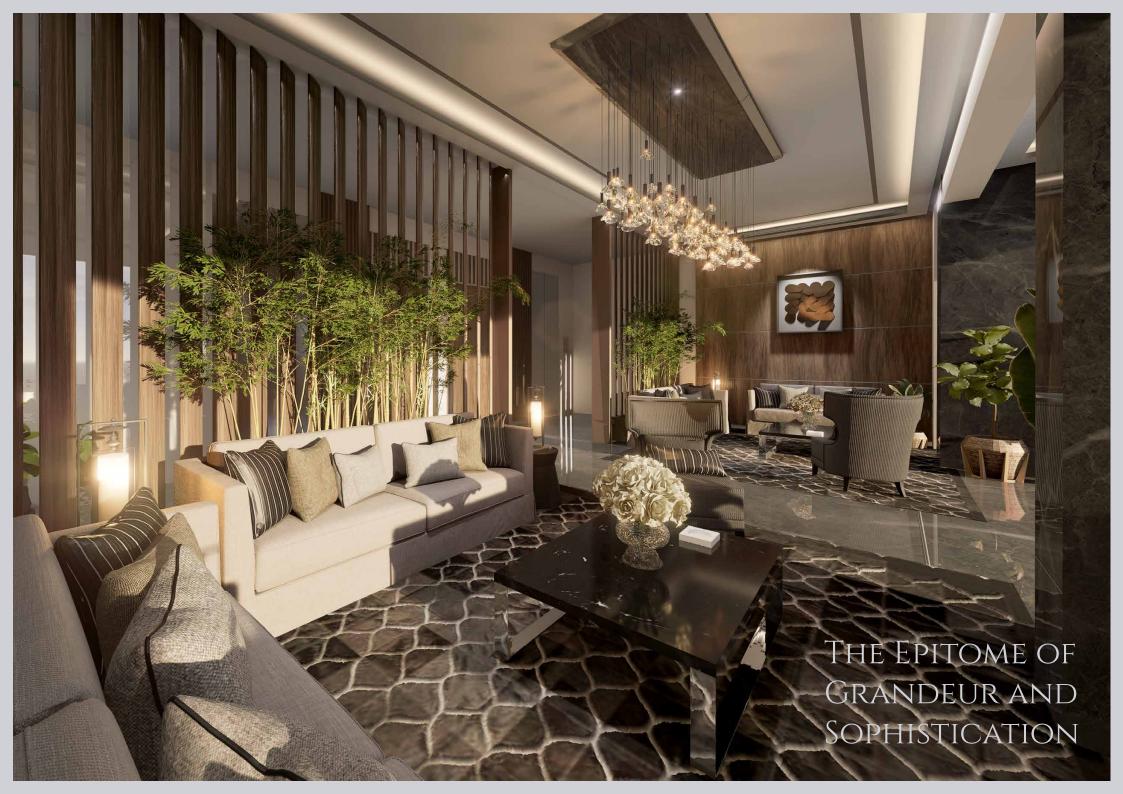

Step into Urna 71P, where the art of luxurious living is redefined in every sense.

### LIVING LARGE HAS A NEW MEANING.

Immerse yourself in unrivaled luxury in our 2 and 3 bedroom apartments, where every detail creates an indulgent haven. Our 2-bedroom abodes feature the largest bedrooms in Borivali, with attached bathrooms adorned with luxurious fittings and anti-skid tiles. Thoughtfully-designed interiors exude sophistication, offering abundant airflow and ventilation - the perfect setting to relax, unwind and relish life's finer moments.