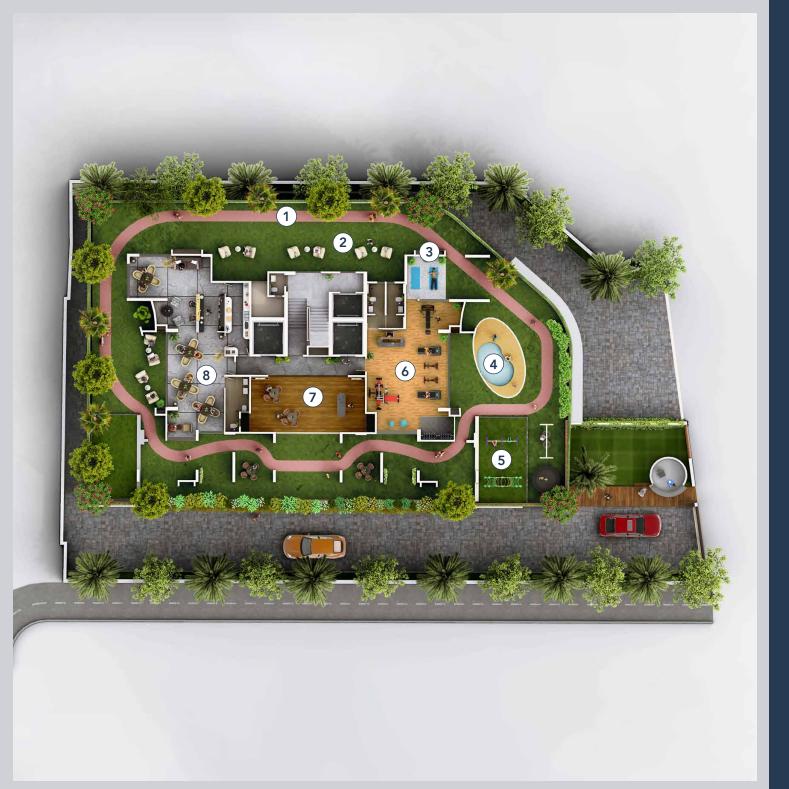

#### AMENITIES MAP

- 1. Jogging/walking track
- 2. Outdoor sitout
- 3. Yoga/meditation zone
- 4. Children's plunge pool with sandpit
- 5. Children's play area
- 6. Gymnesium
- 7. Open lounge
- 8. Banquet hall