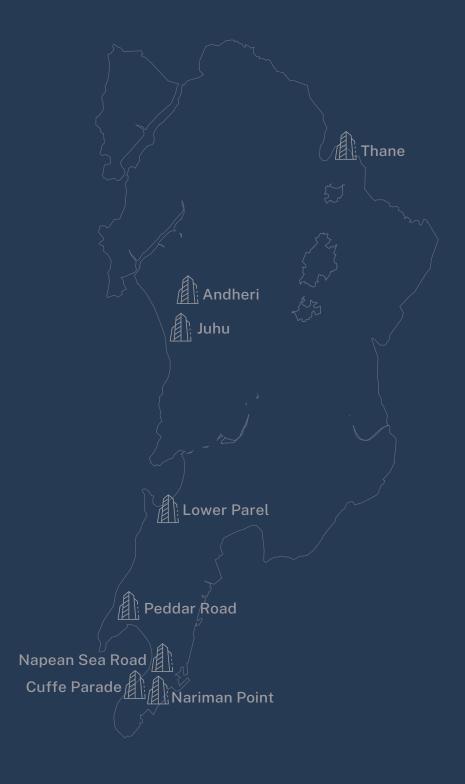

LIVE THE EVOLVED LIFE!

FROM THE HOUSE OF MITTAL BUILDERS



## THE HOUSE OF MITTAL BUILDERS - A STORIED LEGACY

With a construction legacy that spans decades, the Mittal Builders Family is the Gold Standard in India's real estate industry. Their pathbreaking projects have left an indelible mark on Mumbai's skyline and the country. They have crafted some of the Mumbai's most iconic structures, across Cuffe Parade, Nariman Point, Peddar Road, and Nepean Sea Road. Their impressive portfolio of over 3500 buildings and 4 crore sq. ft. speaks volumes of their unwavering commitment to delivering excellence. Vrindavan, Mittal Builders' India's first large-scale private residential community, the iconic Mittal Industrial Estate in Andheri and Phoenix Towers, Lower Parel's first residential project, reflect the Mittal Builders' family's unparalleled vision