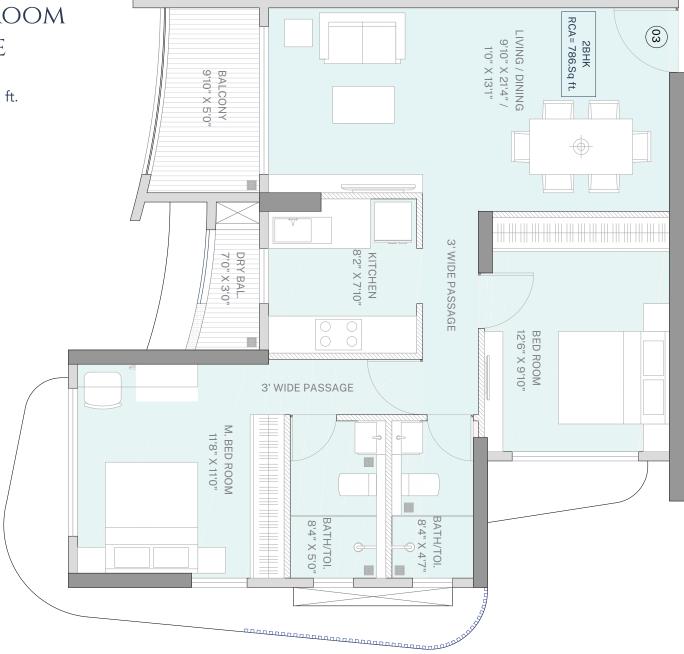

r and window fittings
- Vitrified tiles for all areas
- Anti-skid, matt finish tiles for all bathrooms
- Full-height ceramic tiling for bathroom walls
- Premium water-efficient sanitary fittings
- Concealed plumbing and electrical wiring
- Modern firefighting systems
- Fire-retardant electrical fittings
- DG power backup for common areas
- EV charging facility
- CCTV and video intercom
- High speed energy-efficient passenger lifts
- Double-bowl SS sink for kitchens
- Granite platforms in the kitchen
- 24 hour water supply



#### AMENITIES MAP

- 1. Jogging/walking track
- 2. Outdoor sitout
- 3. Yoga/meditation zone
- 4. Children's plunge pool with sandpit
- 5. Children's play area
- 6. Gymnesium
- 7. Open lounge
- 8. Banquet hall





#### Two-Bedroom Residence

Carpet Area: 786 sq. ft.





## LOCATION





#### ENQUIRY +91 74000 44244 / +91 22 3512 1019

E-MAIL

info@urna.in

SITE LOCATION

71P

Kasturba Cross, Carter Road Number 4 Borivali East, Mumbai 400 066, Maharashtra

**ARCHITECTS** 

Irani Architects

STRUCTURAL CONSULTANT

Mahimutra Consultants Pvt. Ltd.

RERA No.: P51800051382