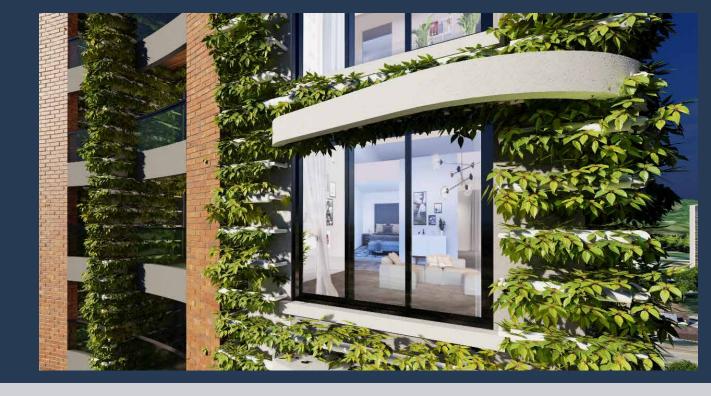

#### AIR

Innovative building design allows more natural light and air.

Green living walls ensure cooler temperatures helping you save up to 60% on energy bills.