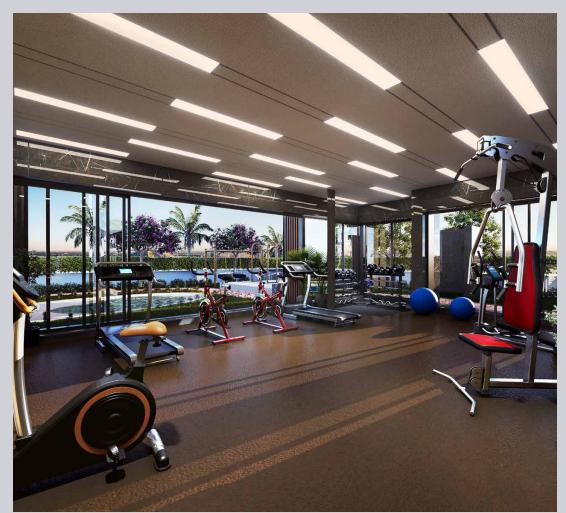

### Live the weekend life. Even on weekdays.

Discover a trove of amenities, where every detail has been designed with your comfort and convenience in mind. Work out in a fully equipped gym to keep you in top shape. Enjoy a refreshing dip in or find inner peace in our tranquil yoga zone. The children's plunge pool and the kids play

area will keep your little ones entertained, while our scenic jogging track offers the perfect space for a refreshing outdoor workout. The elegant banquet hall is the ideal venue to host a celebration or social gathering. Indulge in the ultimate luxury living experience at 71P.