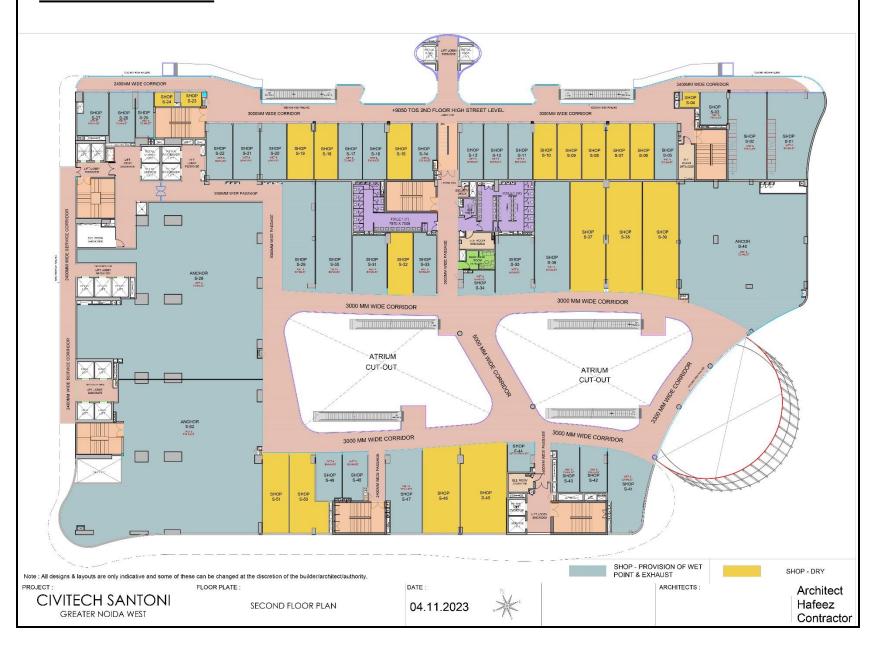

ANTONI** Hafeez **GROUND FLOOR PLAN** 04.11.2023 GREATER NOIDA WEST Contractor

#### First Floor Plan 2400MM WIDE CORRIDOR 3000MM WIDE CORRIDOR +5250 TOS 1ST FLOOR HIGH STREET LEVEL SHOP F-27 SHOP F-01 SHOP F-16 SHOP F-13 SHOP F-17 SHOP F-14 SHOP F-18 SHOP F-38 ELE ROOM ESCORSOSC SHOP F-30 SHOP F-32 SHOP F-33 SHOP F-29 SHOP F-31 3000 MM WIDE CORRIDOR 3000 MM WIDE CORRIDOR ATRIUM. ATRIUM CUT-OUT 3000 MM WIDE CORRIDOR 3000 MM WIDE CORRIDOR SHOP F-49 SHOP F-41 SHOP - PROVISION OF WET SHOP - DRY POINT & EXHAUST Note: All designs & layouts are only indicative and some of these can be changed at the discretion of the builder/architect/authority.

04.11.2023

ARCHITECTS :

Architect

Contractor

Hafeez

FLOOR PLATE:

FIRST FLOOR PLAN

CIVITECH SANTONI

GREATER NOIDA WEST

#### Second Floor Plan



#### **Third Floor Plan** 2400MM WIDE SERVICE CORRIDOR TERRACE 2400MM WIDE EXIT CORRIDOR 011110 011110 ...... TITTO TITTO (IIIIII) (IIIIII) TICKETED FOYER MULTIPLEX LOUNGE AREA **ENTRY** SHOP T-15 3300 MM WIDE CORRIDOR 3300 MM WIDE CORRIDOR KIDS ENTERTAINMENT ZONE T-11, T-12, T-13, T-14 ATRIUM CUT-OUT ATRIUM CUT-OUT 3000 MM WIDE CORRIDOR 3000 MM WIDE CORRIDOR SHOP T-02 SHOP T-08 SHOP - PROVISION OF WET SHOP - DRY POINT & EXHAUST Note: All designs & layouts are only indicative and some of these can be changed at the discretion of the builder/architect/authority. PROJECT : FLOOR PLATE: ARCHITECTS: Architect CIVITECH SANTONI Hafeez THIRD FLOOR PLAN 04.11.2023

Contractor

GREATER NOIDA WEST