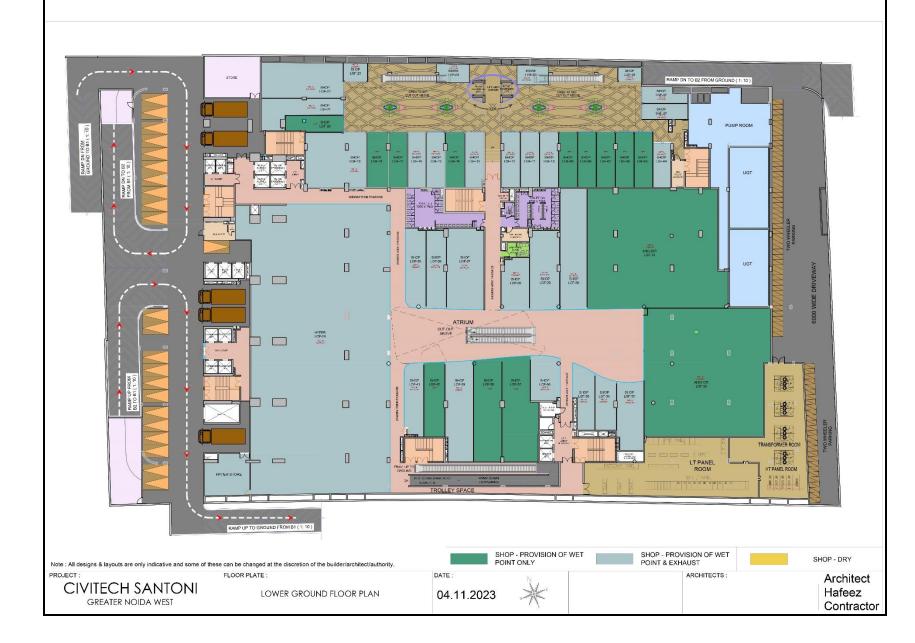

# CIVITECH SANTONI

**GREATER NOIDA WEST** 



ARCHITECT
HAFEEZ
CONTRACTOR

#### **Site Location**



## Perspective View 1 (from 130 M. Wide Road)



## Perspective View 2 (from 130 M. Wide Road)



## Perspective View 3 (from 24 M. Wide Road)



#### **Lower Ground Floor Plan**



## **Ground Floor Plan** PEDESTRIAN ENTRY/EXIT ANCHOR CF-80 8H0P 0F 28 8H0P 0F 30 8H00 0F-32 ATRIUM N OUT SHOP - PROVISION OF WET POINT & EXHAUST SHOP - DRY Note: All designs & layouts are only indicative and some of these can be changed at the discretion of the builder/architect/authority. PROJECT: FLOOR PLATE: ARCHITECTS: Architect **CIVITECH SANTONI** Hafeez **GROUND FLOOR PLAN** 04.11.2023 GREATER NOIDA WEST Contractor

#### First Floor Plan 2400MM WIDE CORRIDOR 3000MM WIDE CORRIDOR +5250 TOS 1ST FLOOR HIGH STREET LEVEL SHOP F-27 SHOP F-01 SHOP F-16 SHOP F-13 SHOP F-17 SHOP F-14 SHOP F-18 SHOP F-38 ELE ROOM ESCORSOSC SHOP F-30 SHOP F-32 SHOP F-33 SHOP F-29 SHOP F-31 3000 MM WIDE CORRIDOR 3000 MM WIDE CORRIDOR ATRIUM. ATRIUM CUT-OUT 3000 MM WIDE CORRIDOR 3000 MM WIDE CORRIDOR SHOP F-4