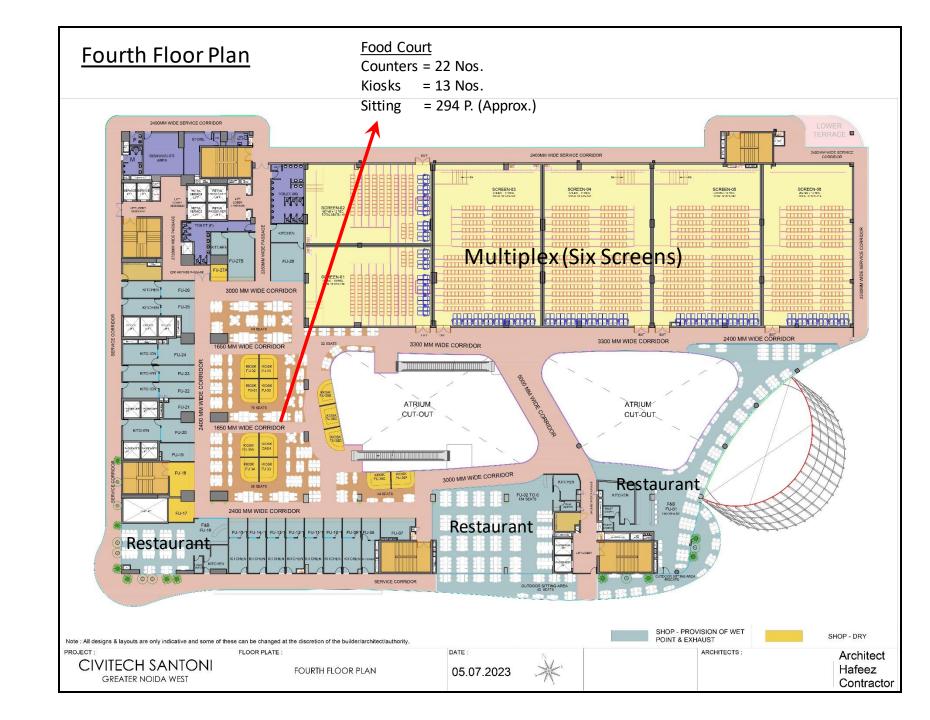

feez

FLOOR PLATE:

FIRST FLOOR PLAN

CIVITECH SANTONI

GREATER NOIDA WEST

#### Second Floor Plan



#### **Third Floor Plan** 2400MM WIDE SERVICE CORRIDOR TERRACE 2400MM WIDE EXIT CORRIDOR 011110 011110 ...... TITTO TITTO (IIIIII) (IIIIII) TICKETED FOYER MULTIPLEX LOUNGE AREA **ENTRY** SHOP T-15 3300 MM WIDE CORRIDOR 3300 MM WIDE CORRIDOR KIDS ENTERTAINMENT ZONE T-11, T-12, T-13, T-14 ATRIUM CUT-OUT ATRIUM CUT-OUT 3000 MM WIDE CORRIDOR 3000 MM WIDE CORRIDOR SHOP T-02 SHOP T-08 SHOP - PROVISION OF WET SHOP - DRY POINT & EXHAUST Note: All designs & layouts are only indicative and some of these can be changed at the discretion of the builder/architect/authority. PROJECT : FLOOR PLATE: ARCHITECTS: Architect CIVITECH SANTONI Hafeez THIRD FLOOR PLAN 04.11.2023

Contractor

GREATER NOIDA WEST