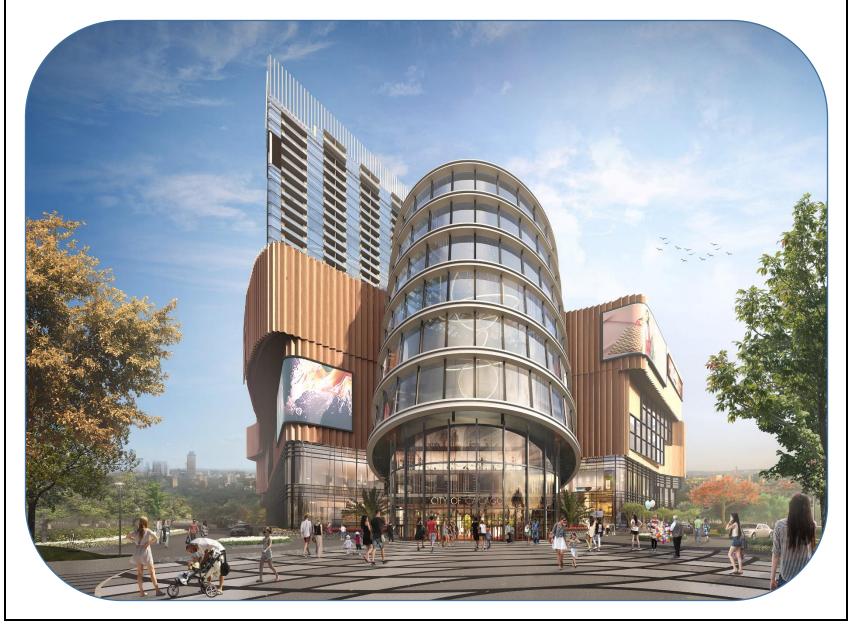

# CIVITECH SANTONI

**GREATER NOIDA WEST** 



ARCHITECT
HAFEEZ
CONTRACTOR

#### **Site Location**



## Perspective View 1 (from 130 M. Wide Road)



## Perspective View 2 (from 130 M. Wide Road)



## Perspective View 3 (from 24 M. Wide Road)



#### **Lower Ground Floor Plan**



## **Ground Floor Plan** PEDESTRIAN ENTRY/EXIT ANCHOR CF-80 8H0P 0F 28 8H0P 0F 30 8H00 0F-32 ATRIUM N OUT SHOP - PROVISION OF WET POINT & EXHAUST SHOP - DRY Note: All designs & layouts are only indicative and some of these can be changed at the discretion of the builder/architect/authority. PROJECT: FLOOR PLATE: ARCHITECTS: Architect **CIVITECH SANTONI** Hafeez **GROUND FLOOR PLAN** 04.11.2023 GREATER NOIDA WEST Contractor

#### First Floor Plan 2400MM WIDE CORRIDOR 3000MM WIDE CORRIDOR +5250 TOS 1ST FLOOR HIGH STREET LEVEL SHOP F-27 SHOP F-01 SHOP F-16 SHOP F-13 SHOP F-17 SHOP F-14 SHOP F-18 SHOP F-38 ELE ROOM ESCORSOSC SHOP F-30 SHOP F-32 SHOP F-33 SHOP F-29 SHOP F-31 3000 MM WIDE CORRIDOR 3000 MM WIDE