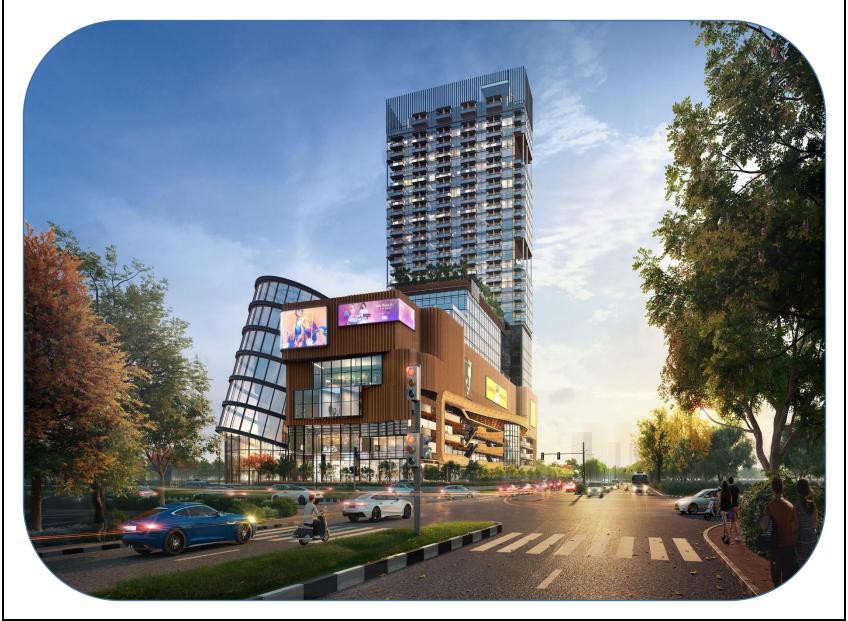

# CIVITECH SANTONI

**GREATER NOIDA WEST** 



ARCHITECT
HAFEEZ
CONTRACTOR

#### **Site Location**



## Perspective View 1 (from 130 M. Wide Road)



## Perspective View 2 (from 130 M. Wide Road)



## Perspective View 3 (from 24 M. Wide Road)



#### **Lower Ground Floor Plan**



## **Ground Floor Plan** PEDESTRIAN ENTRY/EXIT ANCHOR CF-80 8H0P 0F 28 8H0P 0F 30 8H00 0F-32 ATRIUM N OUT SHOP - PROVISION OF WET POINT & EXHAUST SHOP - DRY Note: All designs & layouts are only indicative and some of these can be changed at the discretion of the builder/architect/authority. PROJECT: FLOOR PLATE: ARCHITECTS: Architect **CIVITECH SANTONI** Hafeez **GROUND FLOOR PLAN** 04.11.2023 GREATER NOIDA WEST Contractor

#### First Floor Plan 2400MM WIDE CORRIDOR 3000MM WIDE CORRIDOR +5250 TOS 1ST FLOOR HIGH STREET LEVEL SHOP F-27 SHOP F-01 SHOP F-16 SHOP F-13 SHOP F-17 SHOP F-14 SHOP F-18 SHOP F-38 ELE ROOM ESCORSOSC SHOP F-30 SHOP F-32 SHOP F-33 SHOP F-29 SHOP F-31 3000 MM WIDE CORRIDOR 3000 MM WIDE CORRIDOR ATRIUM. ATRIUM CUT-OUT 3000 MM WIDE COR