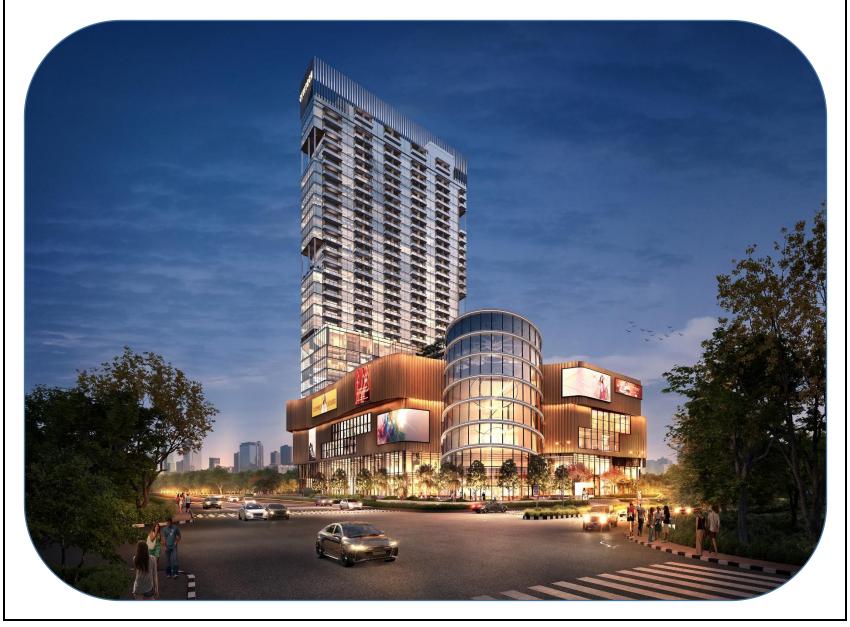

# CIVITECH SANTONI

**GREATER NOIDA WEST** 



ARCHITECT
HAFEEZ
CONTRACTOR

#### **Site Location**



## Perspective View 1 (from 130 M. Wide Road)



## Perspective View 2 (from 130 M. Wide Road)



## Perspective View 3 (from 24 M. Wide Road)



#### **Lower Ground Floor Plan**



## **Ground Floor Plan** PEDESTRIAN ENTRY/EXIT ANCHOR CF-80 8H0P 0F 28 8H0P 0F 30 8H00 0F-32 ATRIUM N OUT SHOP - PROVISION OF WET POINT & EXHAUST SHOP - DRY Note: All designs & layouts are only indicative and some of these can be changed at the discretion of the builder/architect/authority. PROJECT: FLOOR PLATE: ARCHITECTS: Architect **CIVITECH SANTONI** Hafeez **GROUND FLOOR PLAN** 04.11.2023 GREATER NOIDA WEST Contractor

#### First Floor Plan 2400MM WIDE CORRIDOR 3000MM WIDE CORRIDOR +5250 TOS 1ST FLOOR HIGH STREET LEVEL SHOP F-27 SHOP F-01 SHOP F-16 SHOP F-13 SHOP F-17 SHOP F-14 SHOP F-18 SHOP F-38 ELE ROOM ESCORSOSC SHOP F-30 SHOP F-32 SHOP F-33 SHOP F