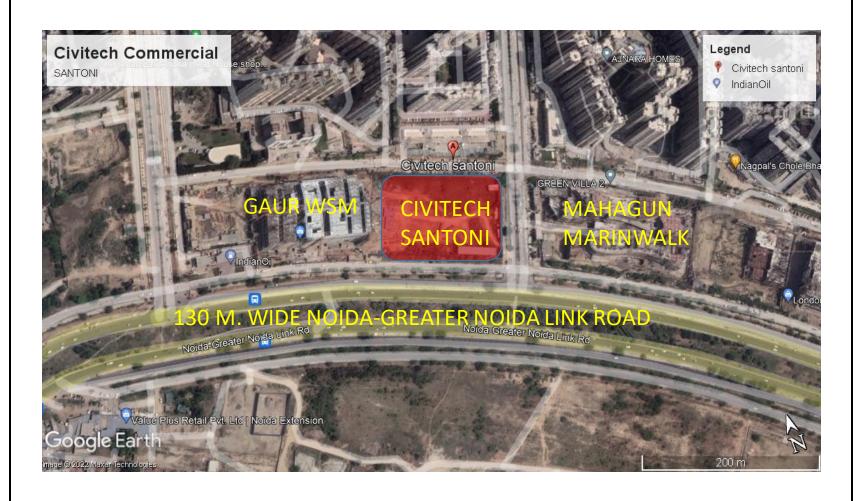

# CIVITECH SANTONI

**GREATER NOIDA WEST** 



ARCHITECT
HAFEEZ
CONTRACTOR

#### **Site Location**



## Perspective View 1 (from 130 M. Wide Road)



## Perspective View 2 (from 130 M. Wide Road)



## Perspective View 3 (from 24 M. Wide Road)



#### **Lower Ground Floor Plan**



## **Ground Floor Plan** PEDESTRIAN ENTRY/EXIT ANCHOR CF-80 8H0P 0F 28 8H0P 0F 30 8H00 0F-32 ATRIUM N OUT SHOP - PROVISION OF WET POINT & EXHAUST SHOP - DRY Note: All designs & layouts are only indicative and some of these can be changed at the discretion of the builder/architect/authority. PROJECT: FLOOR PLATE: ARCHITECTS: Architect **CIVITECH SANTONI** Hafeez **GROUND FLOOR PLAN** 04.11.2023 GREATER NOIDA WEST Contractor

#### First Floor Plan 2400MM WIDE CORRIDOR 3000MM WIDE CORRIDOR +5250 TOS 1ST FLOOR HIGH STREET LEVEL SHOP F-27 SHOP F-01 SHOP F-16 SHOP F-13 SHOP F-17 SHOP F-14 SHOP F-18 SHOP F-38 ELE RO