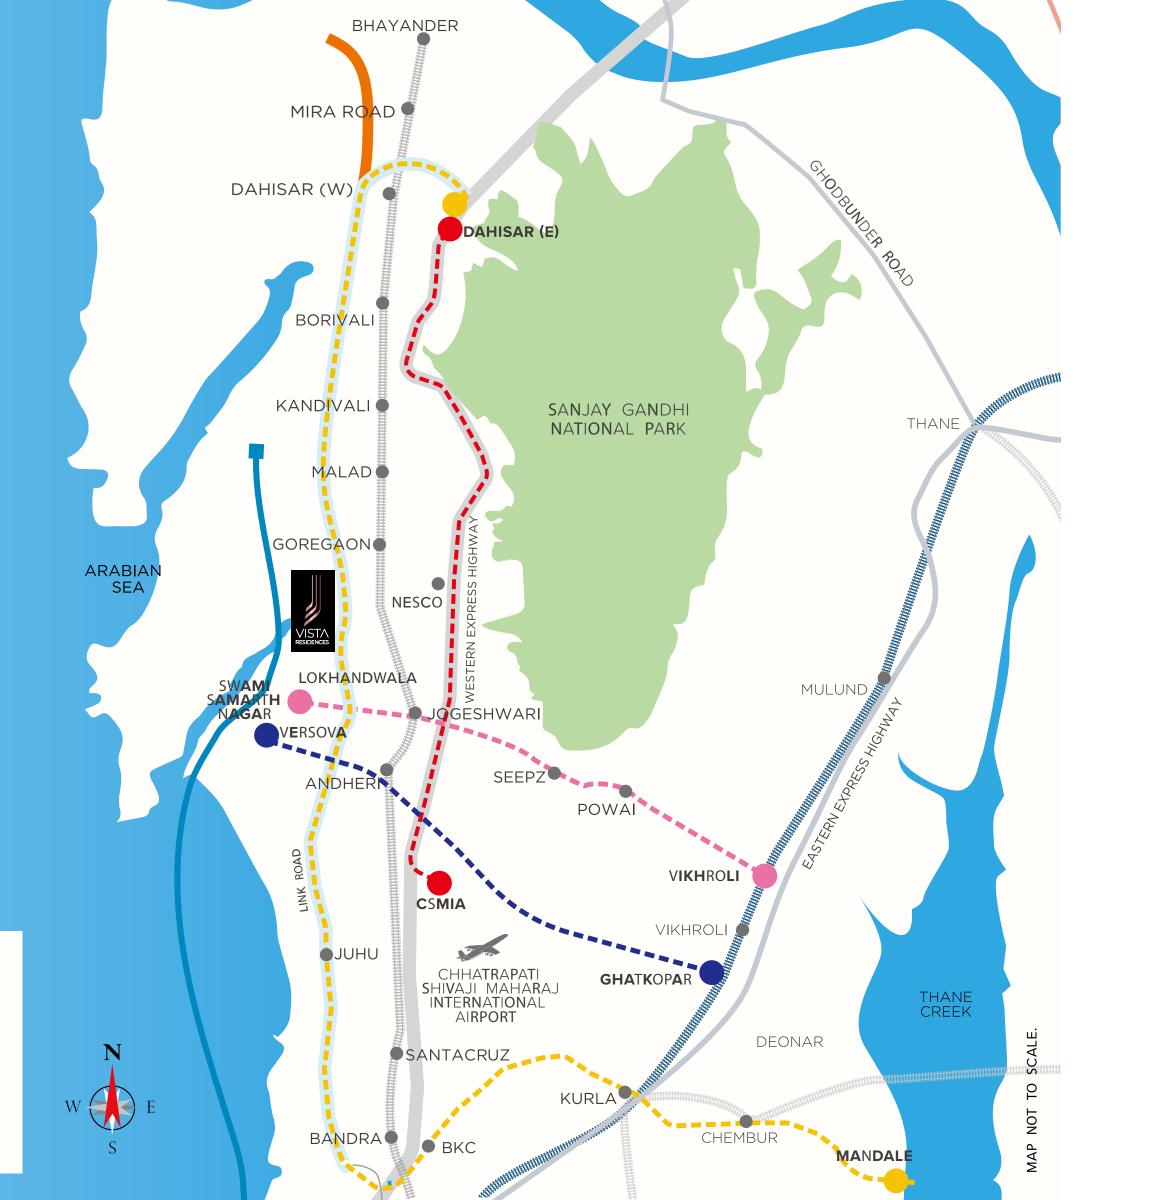

## A LOCATION WITH A FUTURISTIC OUTLOOK

Metro connectivity: Easy metro connectivity to entire Mumbai. Goregaon metro station is in walking distance.

Coastal Road: Easy road connectivity to South Mumbai via upcoming coastal road.

Link Road extension: Link road will be extended in north to Bhayander.

**METRO LINE 1** 

--- METRO LINE 2

--- METRO LINE 6

VERSOVA TO GHATKOPAR

DAHISAR TO MANDALE

SWAMI SAMARTH NAGAR

TO KANJURMARG

--- METRO LINE 7

DAHISAR TO GUNDAVLI

MARINE LINES TO KANDIVALI

LINK ROAD EXTENSION

THE COASTAL ROAD

FROM DAHISAR TO

BHAYANDER WEST