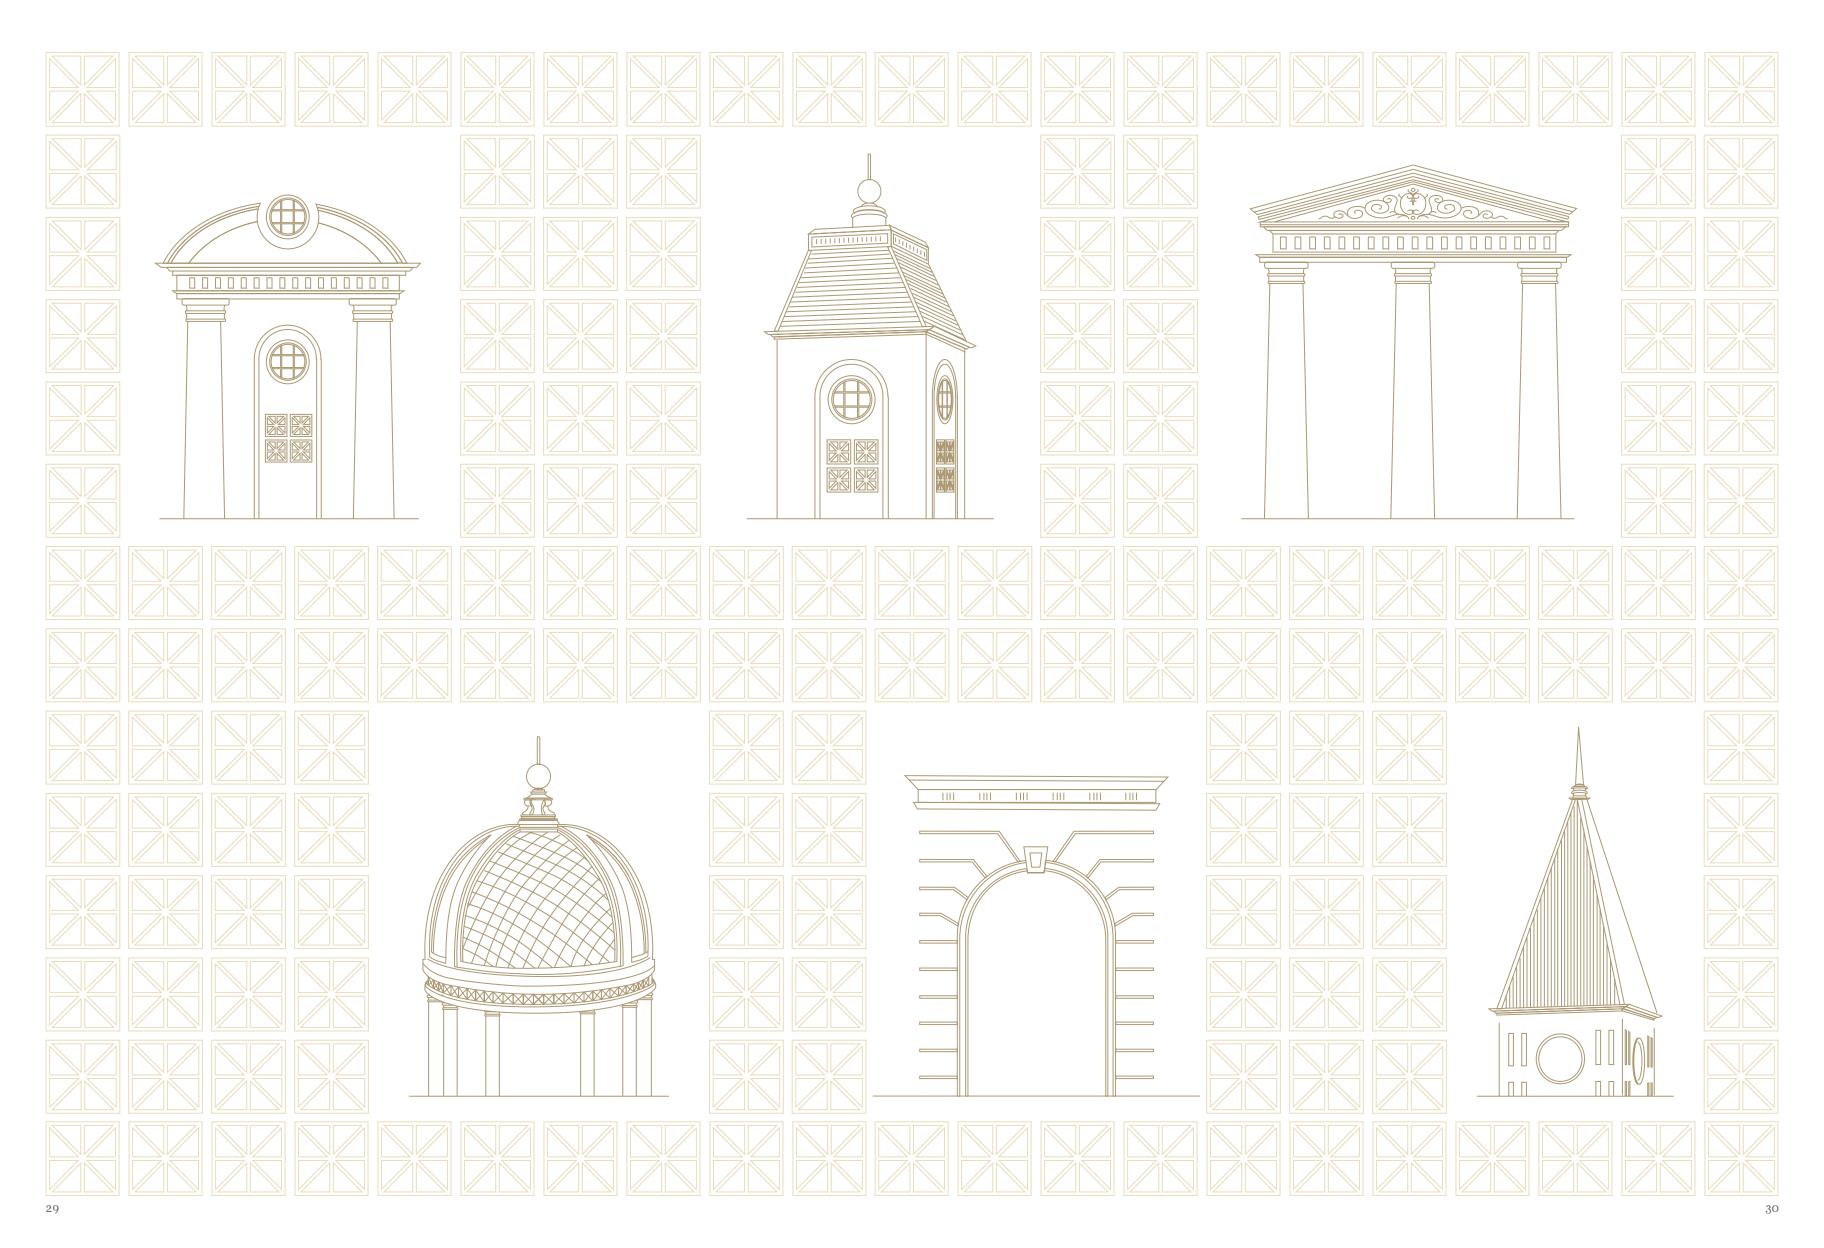

# **PEDIMENTS**

A triangular shape, placed above the horizontal structure of the entablature, typically supported by columns.

# **CORNICES**

The decorated projection at the top of a wall provided to protect the wall face or to ornament and finish the eaves.

# **GROOVES**

A groove is a slot or trench cut into a member which runs parallel to the grain.

## **RAILINGS**

Galvanised to avoid rust. Heavier sections for safety.

# **COLUMNS**

Solid support between door or window openings, or supporting a bridge. Usually square, but can be cylindrical too.

## \_\_\_\_

Excellent framing to the windows.

# IALIS

Gives beauty to the elevation.