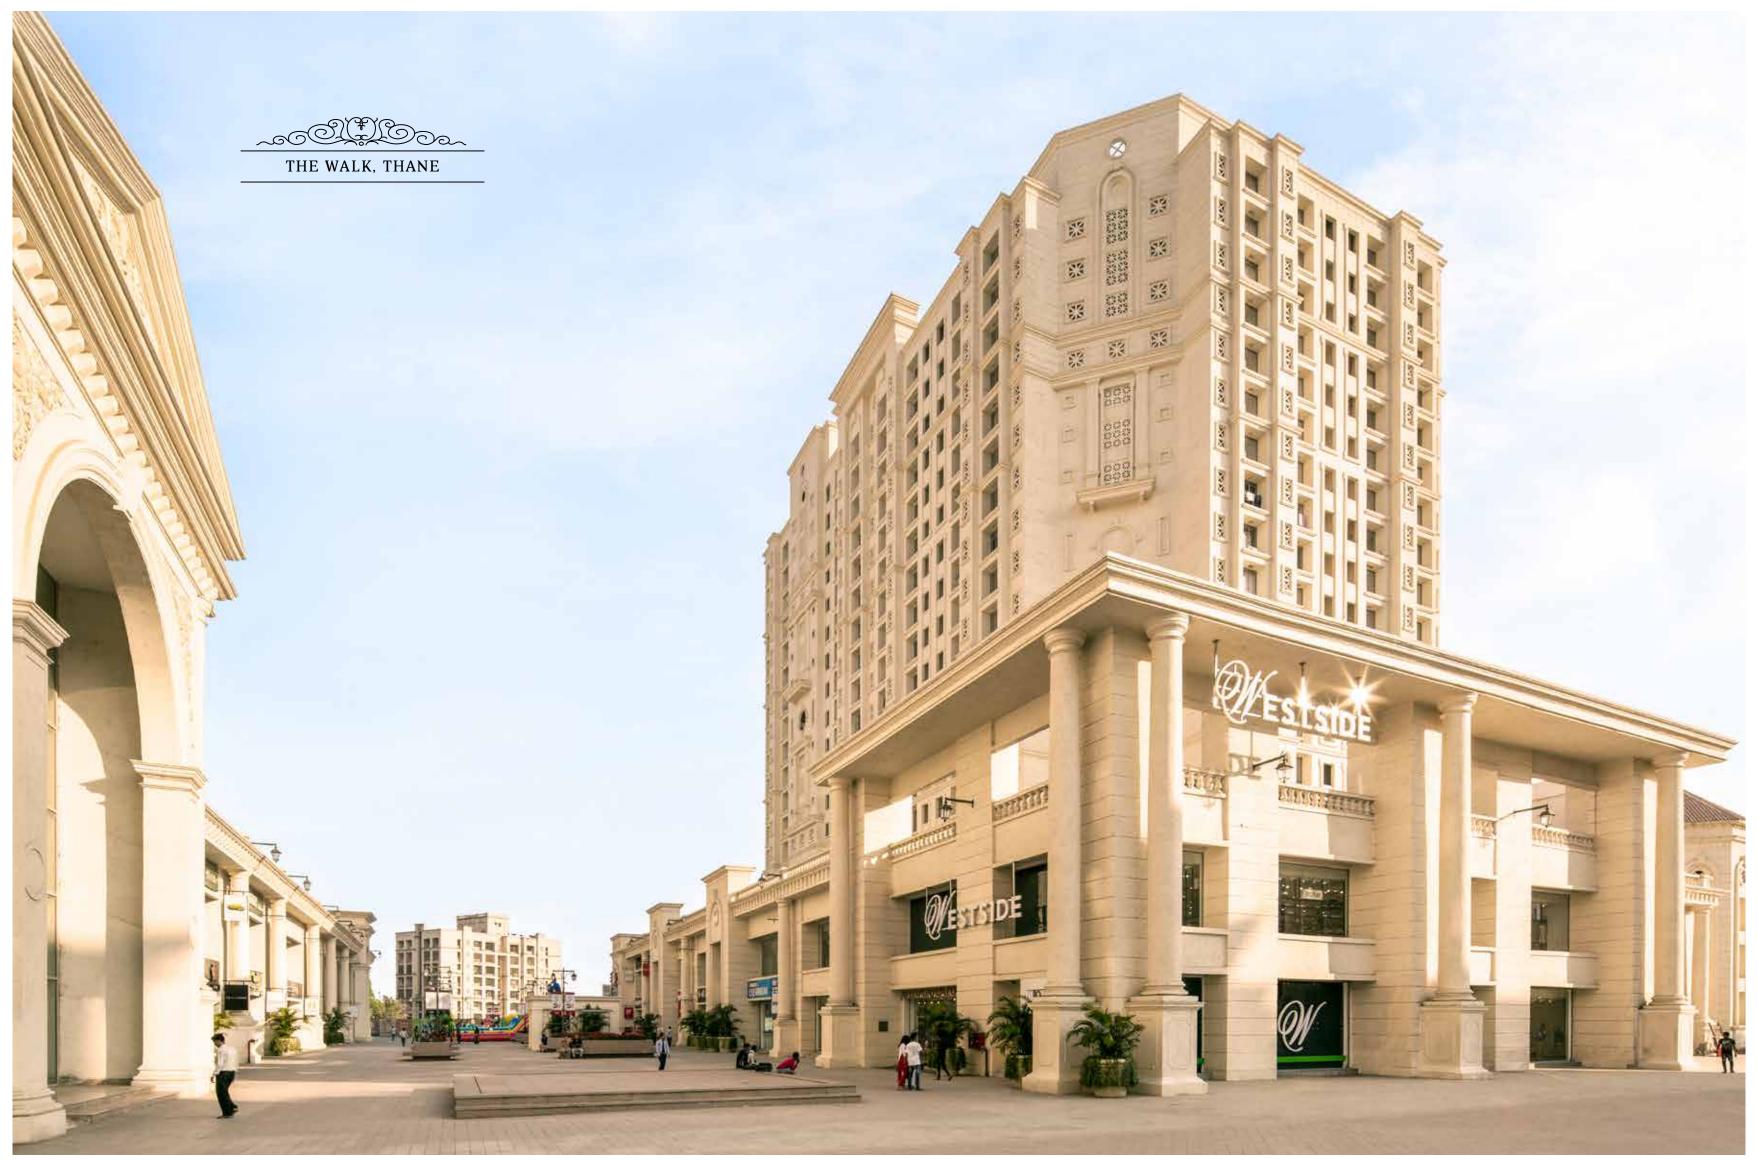

# **PEDIMENTS**

A triangular shape, placed above the horizontal structure of the entablature, typically supported by columns.



# **CORNICES**

The decorated projection at the top of a wall provided to protect the wall face or to ornament and finish the eaves.



# **GROOVES**

A groove is a slot or trench cut into a member which runs parallel to the grain.



## **RAILINGS**

Galvanised to avoid rust. Heavier sections for safety.







# **COLUMNS**

Solid support between door or window openings, or supporting a bridge. Usually square, but can be cylindrical too.



## \_\_\_\_

Excellent framing to the windows.



# IALIS

Gives beauty to the elevation.



## **COLOUR**

Renova paint: Anti-fungal, durable, maintenance-free.























































Office: 2<sup>nd</sup> Floor, Olympia, Central Avenue, Hiranandani Business Park, Powai, Mumbai, Maharashtra 400 076 Site Address: New Link Road, Mahatma Gandhi Nagar, Kandivali West, Mumbai, Maharashtra 400 067 



In Partnership with Disclaimer: All intending purchasers are required by law to inspect all plans and approvals and appraise themselves of all other relevant information and notices in this brochure or any other document. Nothing in this brochure is intended to substitute the actual plans and approvals obtained from time to time by the Developer/Promoter. Project registered as "Castalia" with MahaRERA Registration No. P51800031613. Castalia is being developed by Triax Developers LLP of the ML group and Penrose Constructions LLP of House of Hiranandani is the Development