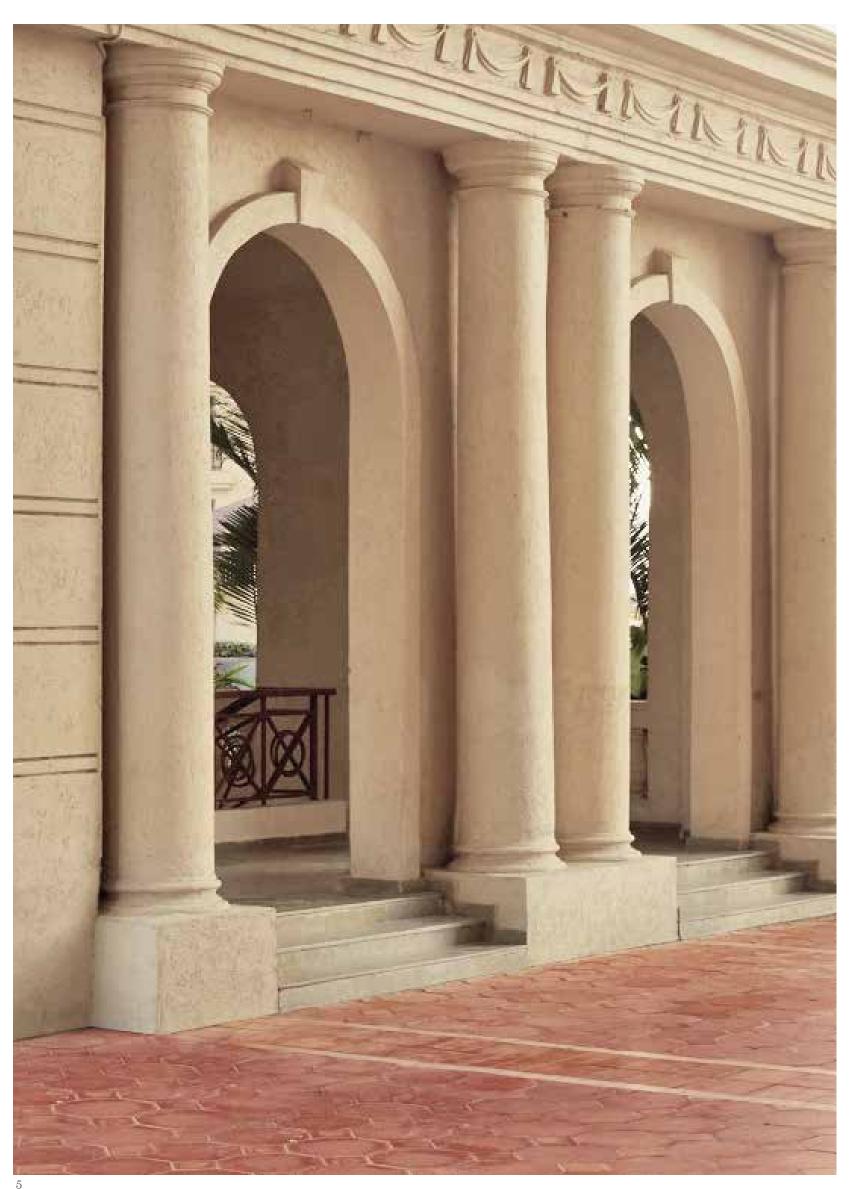

# **PEDIMENTS**

A triangular shape, placed above the horizontal structure of the entablature, typically supported by columns.

# **CORNICES**

The decorated projection at the top of a wall provided to protect the wall face or to ornament and finish the eaves.

# **COLUMNS**

Solid support between door or window openings, or supporting a bridge. Usually square, but can be cylindrical too.