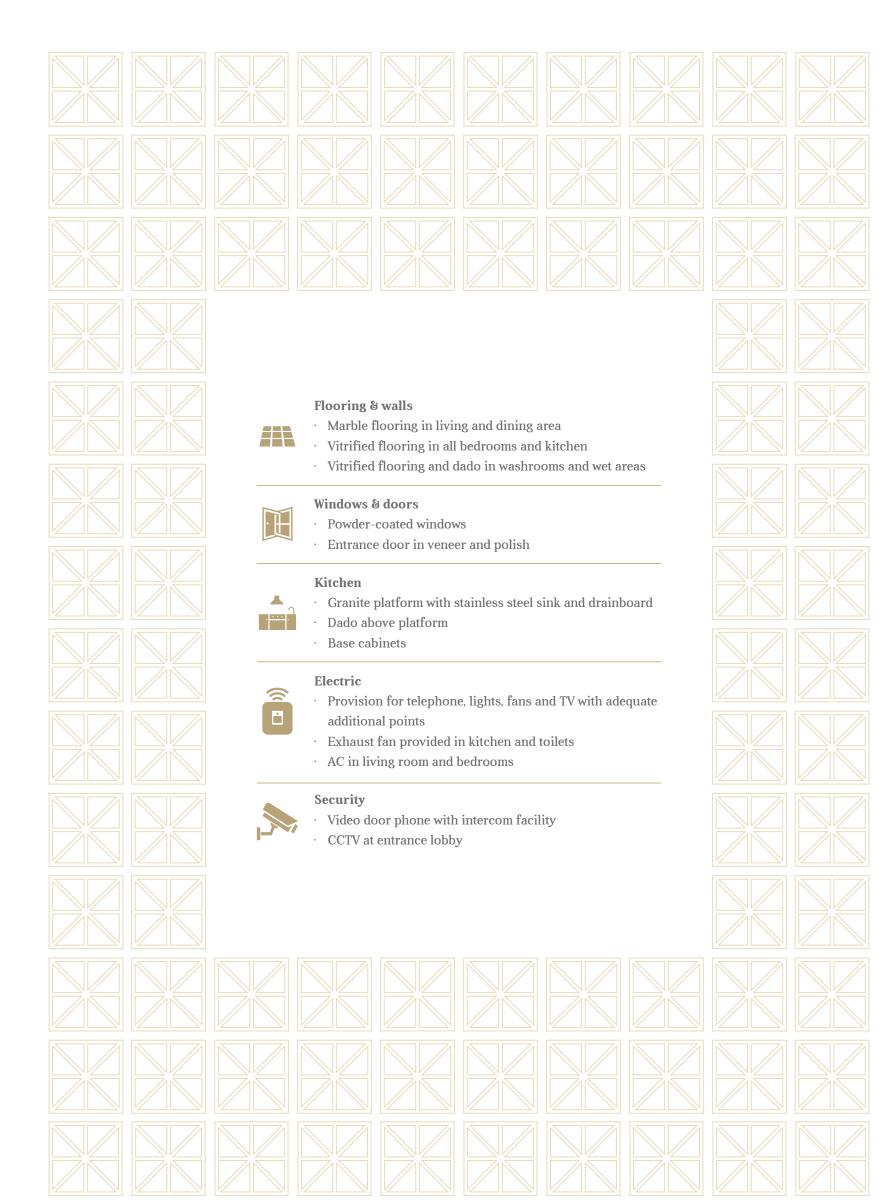

# **PEDIMENTS**

A triangular shape, placed above the horizontal structure of the entablature, typically supported by columns.



# **CORNICES**

The decorated projection at the top of a wall provided to protect the wall face or to ornament and finish the eaves.



# **GROOVES**

A groove is a slot or trench cut into a member which runs parallel to the grain.



## **RAILINGS**

Galvanised to avoid rust. Heavier sections for safety.







# **COLUMNS**

Solid support between door or window openings, or supporting a bridge. Usually square, but can be cylindrical too.



## \_\_\_\_

Excellent framing to the windows.



# IALIS

Gives beauty to the elevation.



## **COLOUR**

Renova paint: Anti-fungal, durable, maintenance-free.























































Office: 2<sup>nd</sup> Floor, Olympia, Central Avenue, Hiranandani Business Park, Powai, Mumbai, Maharashtra 400 076 Site Address: New Link Road, Mahatma Gandhi Nagar, Kandivali West, Mumbai, Maharashtra 400 067 



In Partnership with Disclaimer: All intending purchasers are required by law to inspect all plans and approvals and appraise themselves of all other relevant information and notices in this brochure or any other document. Nothing in this brochure is intended to substitute the actual plans and approvals obtained from time to time by the Developer/Promoter. Project registered as "Castalia" with MahaRERA Registration No. P51800031613. Castalia is being developed by Triax Developers LLP of the ML group and Penrose Constructions LLP of House of Hiranandani is the Dev