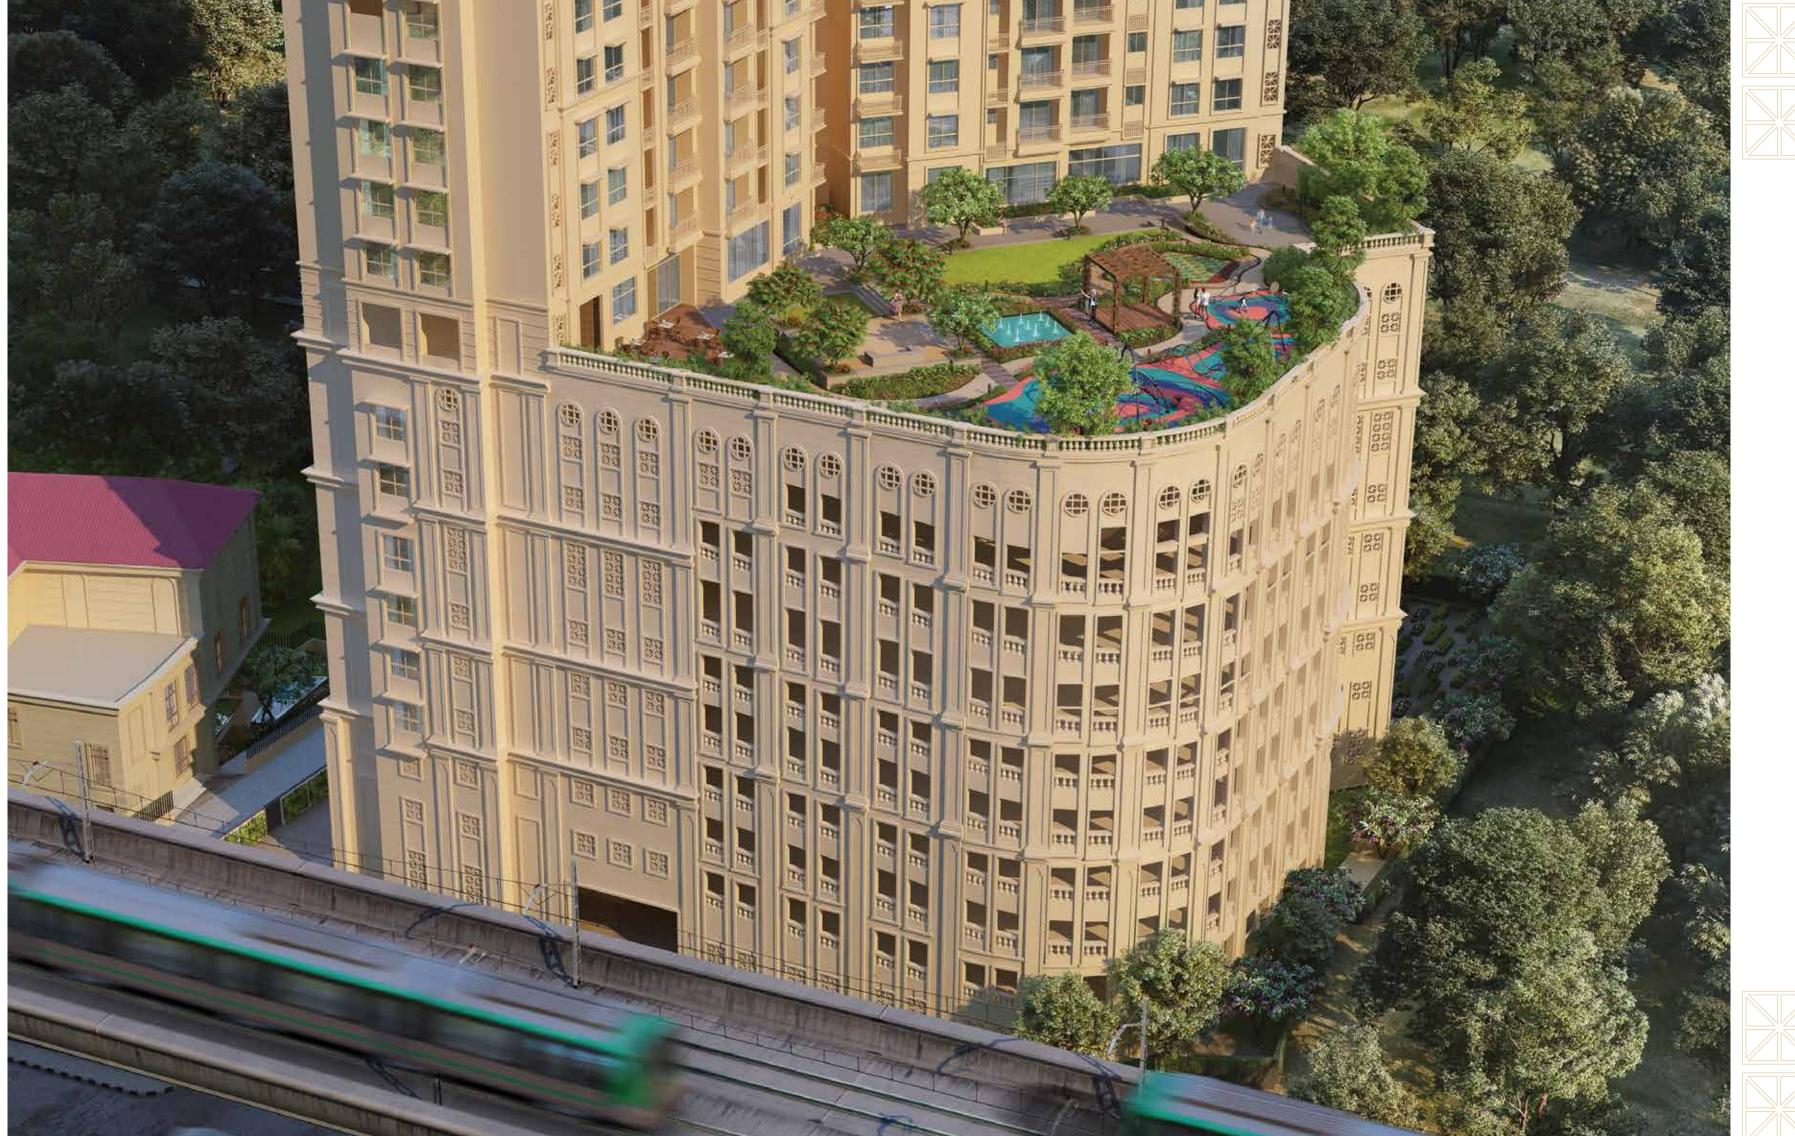

Mall 12 min
- Growel's **101** Mall **15** min
- · Oberoi Mall 19 min



## **Sports Clubs**

- Sachin Tendulkar Gymkhana 5 min
- · Goregaon Sports Club 8 min



#### **Commercial Centres**

- Mindspace 8 min
- · BKC 35 min



## **Upcoming Infrastructure**

- · Metro 2A Dahisar to DN Nagar 1 min
- · Mumbai Coastal Road 3 min































# **PEDIMENTS**

A triangular shape, placed above the horizontal structure of the entablature, typically supported by columns.



# **CORNICES**

The decorated projection at the top of a wall provided to protect the wall face or to ornament and finish the eaves.



# **GROOVES**

A groove is a slot or trench cut into a member which runs parallel to the grain.



## **RAILINGS**

Galvanised to avoid rust. Heavier sections for safety.







# **COLUMNS**

Solid support between door or window openings, or supporting a bridge. Usually square, but can be cylindrical too.



## \_\_\_\_

Excellent framing to the windows.



# IALIS

Gives beauty to the elevation.



## **COLOUR**

Renova paint: Anti-fungal, durable, maintenance-free.























































Office: 2<sup>nd</sup> Floor, Olympia, Central Avenue, Hiranandani Business Park, Powai, Mumbai, Maharashtra 400 076 Site Address: New Link Road, Mahatma Gandhi Nagar, Kandivali West, Mumbai, Maharashtra 400 067 



In Partnership with Disclaimer: All intending purchasers are required by law to inspect all plans and approvals and appraise themselves of all other relevant information and notices in this brochure or any other document. Nothing