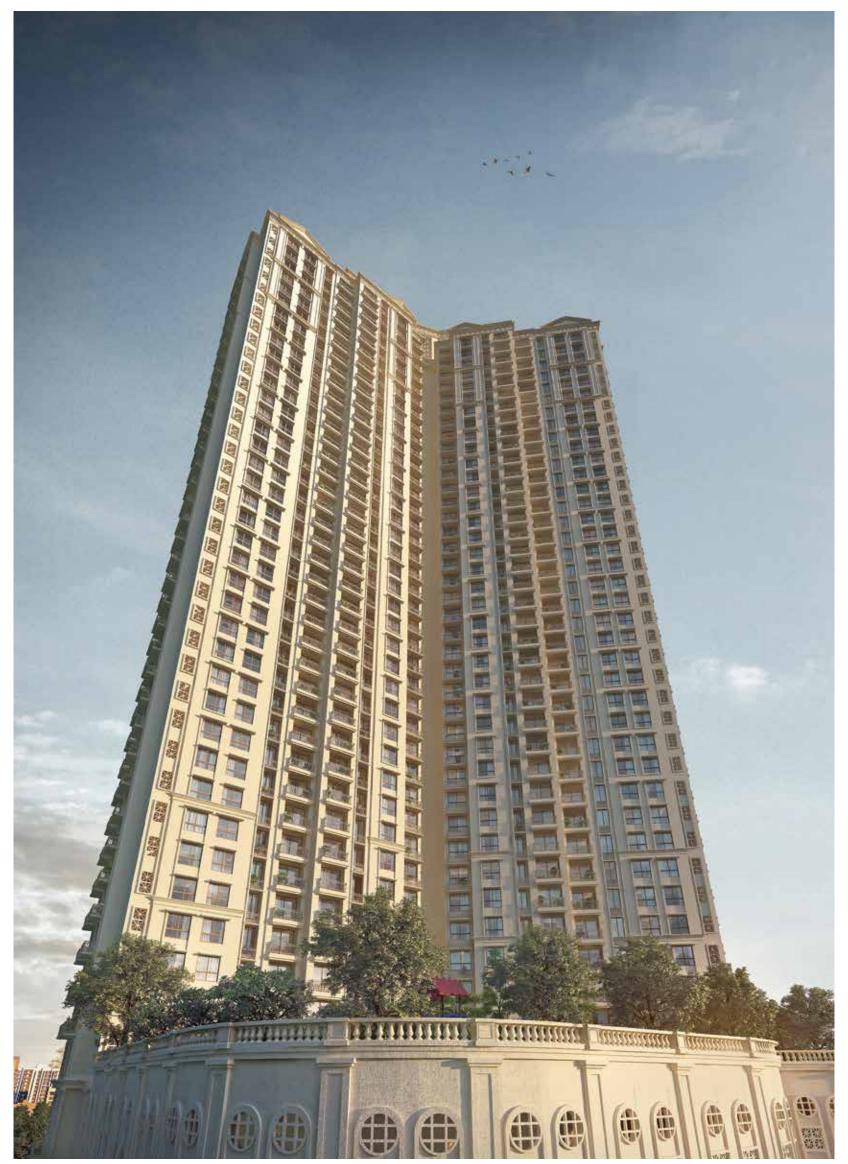

- M.G. Road 1 min
- · S.V. Road 5 min
- · Western Express Highway 13 min



### Schools & Colleges

- Atharva College 5 min
- Ryan International School 7 min
- · Billabong High International School -7 min
- · Don Bosco High School 9 min



#### **Healthcare Facilities**

- · Chavan Hospital 2 min
- · Zenith Hospital 4 min
- · Mangal Murti Hospital 5 min
- · Namaha Hospital 8 min



### Entertainment & Malls

- Infiniti Mall 7 min
- · Inorbit Mall 12 min
- Growel's **101** Mall **15** min
- · Oberoi Mall 19 min



## **Sports Clubs**

- Sachin Tendulkar Gymkhana 5 min
- · Goregaon Sports Club 8 min



#### **Commercial Centres**

- Mindspace 8 min
- · BKC 35 min



## **Upcoming Infrastructure**

- · Metro 2A Dahisar to DN Nagar 1 min
- · Mumbai Coastal Road 3 min































# **PEDIMENTS**

A triangular shape, placed above the horizontal structure of the entablature, typically supported by columns.



# **CORNICES**

The decorated projection at the top of a wall provided to protect the wall face or to ornament and finish the eaves.



# **GROOVES**

A groove is a slot or trench cut into a member which runs parallel to the grain.



## **RAILINGS**

Galvanised to avoid rust. Heavier sections for safety.







# **COLUMNS**

Solid support between door or window openings, or supporting a bridge. Usually square, but can be cylindrical too.



## \_\_\_\_

Excellent framing to the windows.



# IALIS

Gives beauty to the elevation.



## **COLOUR**

Renova paint: Anti-fungal, durable, maintenance-free.