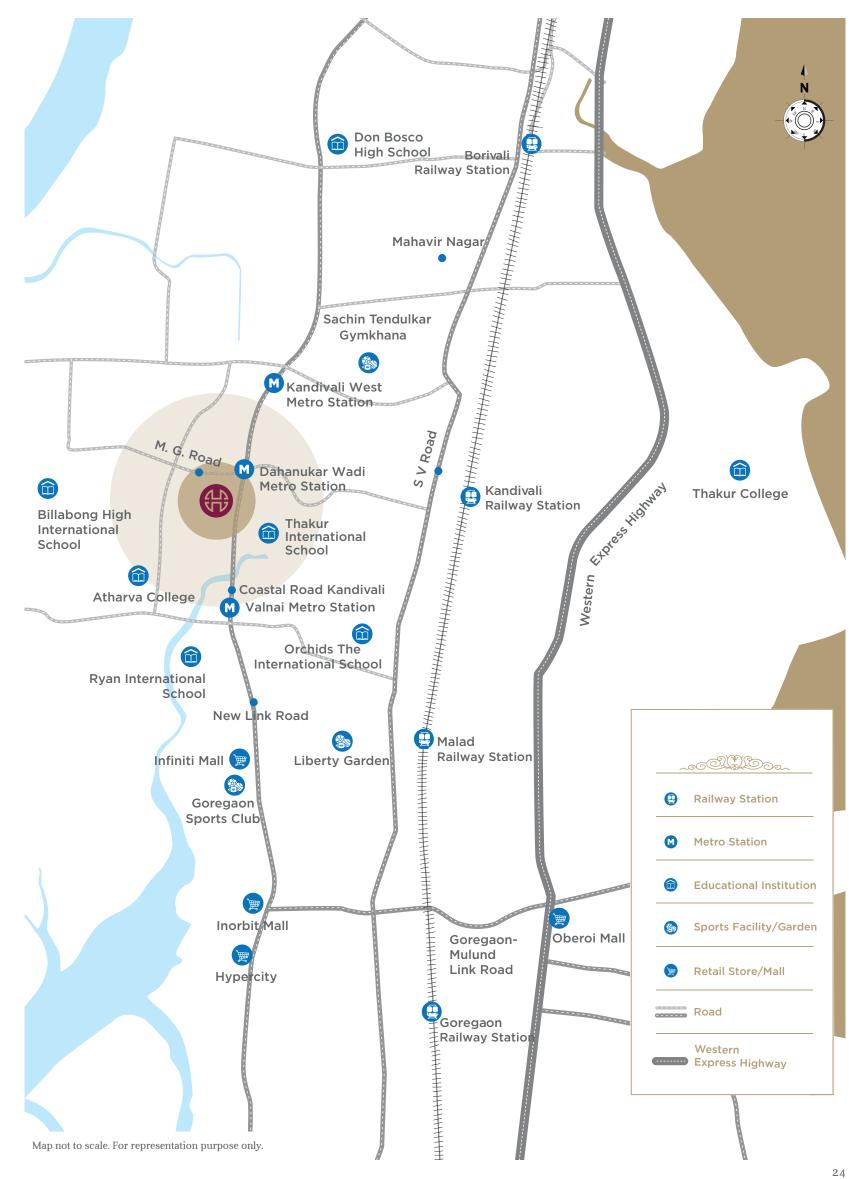

#### Roads

- M.G. Road 1 min
- · S.V. Road 5 min
- · Western Express Highway 13 min

### Schools & Colleges

- Atharva College 5 min
- Ryan International School 7 min
- · Billabong High International School -7 min
- · Don Bosco High School 9 min

#### **Healthcare Facilities**

- · Chavan Hospital 2 min
- · Zenith Hospital 4 min
- · Mangal Murti Hospital 5 min
- · Namaha Hospital 8 min

### Entertainment & Malls

- Infiniti Mall 7 min
- · Inorbit Mall 12 min
- Growel's **101** Mall **15** min
- · Oberoi Mall 19 min

## **Sports Clubs**

- Sachin Tendulkar Gymkhana 5 min
- · Goregaon Sports Club 8 min

#### **Commercial Centres**

- Mindspace 8 min
- · BKC 35 min

## **Upcoming Infrastructure**

- · Metro 2A Dahisar to DN Nagar 1 min
- · Mumbai Coastal Road 3 min