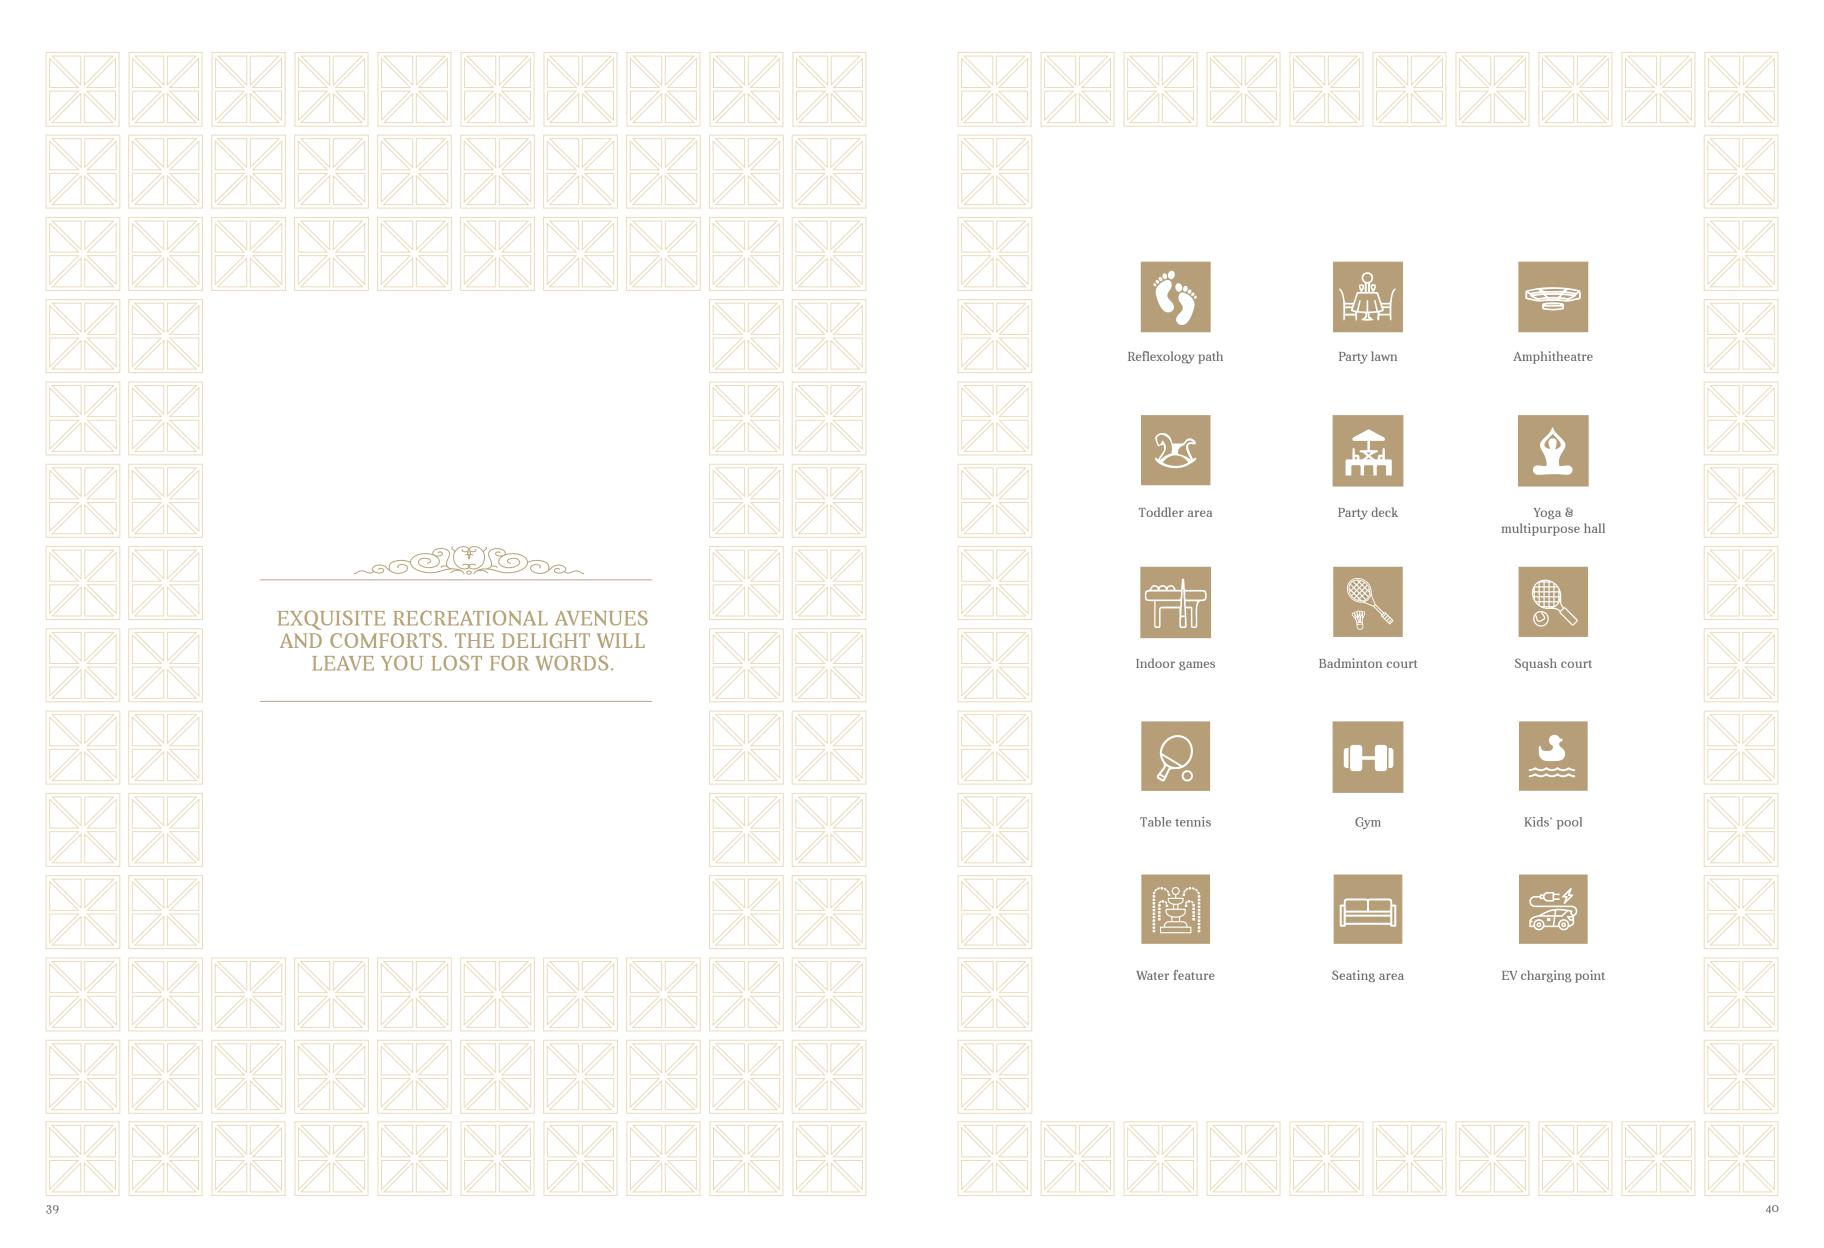

bai Coastal Road 3 min































# **PEDIMENTS**

A triangular shape, placed above the horizontal structure of the entablature, typically supported by columns.



# **CORNICES**

The decorated projection at the top of a wall provided to protect the wall face or to ornament and finish the eaves.



# **GROOVES**

A groove is a slot or trench cut into a member which runs parallel to the grain.



## **RAILINGS**

Galvanised to avoid rust. Heavier sections for safety.







# **COLUMNS**

Solid support between door or window openings, or supporting a bridge. Usually square, but can be cylindrical too.



## \_\_\_\_

Excellent framing to the windows.



# IALIS

Gives beauty to the elevation.



## **COLOUR**

Renova paint: Anti-fungal, durable, maintenance-free.























































Office: 2<sup>nd</sup> Floor, Olympia, Central Avenue, Hiranandani Business Park, Powai, Mumbai, Maharashtra 400 076 Site Address: New Link Road, Mahatma Gandhi Nagar, Kandivali West, Mumbai, Maharashtra 400 067 



In Partnership with Disclaimer: All intending purchasers are required by law to inspect all plans and approvals and appraise themselves of all other relevant information and notices in this brochure or any other document. Nothing in this brochure is intended to substitute the actual plans and approvals obtained from time to time by the Developer/Promoter. Project registered as "Castalia" with MahaRERA Registration No. P51800031613. Castalia is being developed by Triax Developers LLP of the ML group and Penrose Constructions LLP of