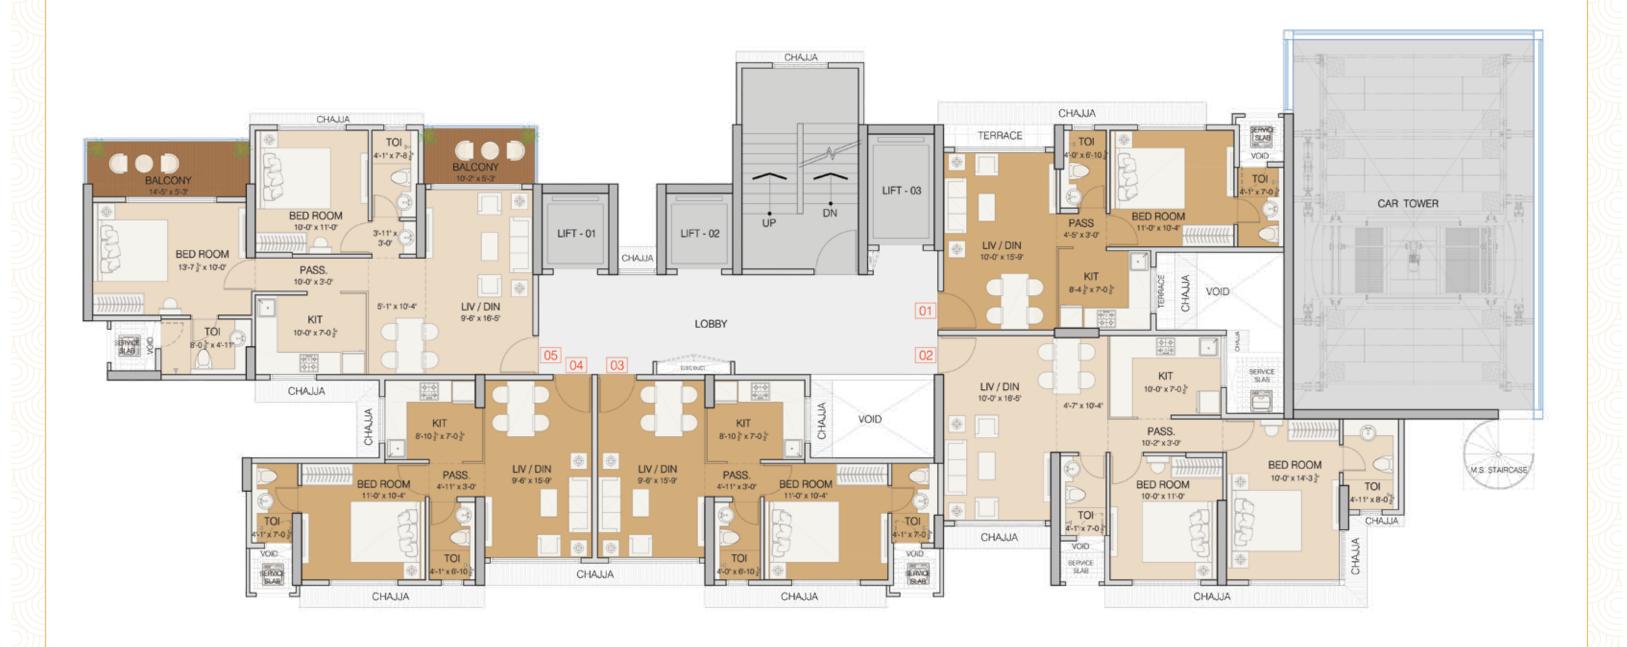

## **GROUND FLOOR PLAN**



















## 3<sup>RD</sup> & 4<sup>TH</sup> FLOOR PLAN



















#### **7<sup>TH</sup> REFUGE FLOOR PLAN**



















## 10<sup>TH</sup> TO 13<sup>TH</sup>, 15<sup>TH</sup> & 16<sup>TH</sup> FLOOR PLAN







#### 14<sup>TH</sup> REFUGE FLOOR PLAN













## 1 BHK UNIT PLAN RERA CARPET AREA - 414 Sq.ft.









## 2 BHK - A UNIT PLAN RERA CARPET AREA - 670 Sq.ft + 53 Sq.f.t = Total 723 Sq.ft.









Disclaimer: The sale plans & areas mentioned as indicative only, these are subject to changes as the building approvals, architectural, structural and services design development. Minor Variation/tolerance of +1- of 5% in carpet area may occur on account of design and/or construction exigencies, conversion.

# 2 BHK - B UNIT PLAN RERA CARPET AREA - 670 Sq.ft. + 129 Sq.ft. = Total 799 Sq.ft.







Disclaimer: The sale plans & areas mentioned as indicative only, these are subject to changes as the b