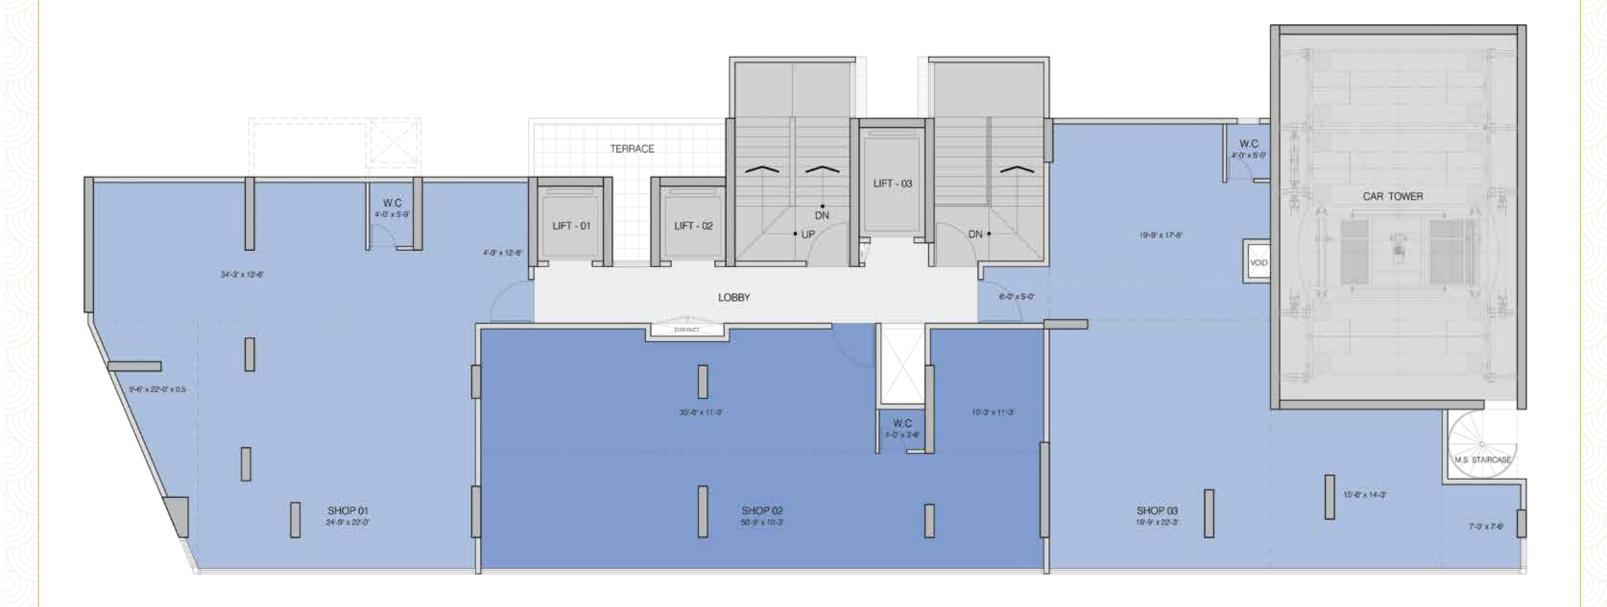

## **GROUND FLOOR PLAN**



















## 3<sup>RD</sup> & 4<sup>TH</sup> FLOOR PLAN



















#### **7<sup>TH</sup> REFUGE FLOOR PLAN**



















## 10<sup>TH</sup> TO 13<sup>TH</sup>, 15<sup>TH</sup> & 16<sup>TH</sup> FLOOR PLAN







#### 14<sup>TH</sup> REFUGE FLOOR PLAN













## 1 BHK UNIT PLAN RERA CARPET AREA - 414 Sq.ft.









## 2 BHK - A UNIT PLAN RERA CARPET AREA - 670 Sq.ft + 53 Sq.f.t = Total 723 Sq.ft.









Disclaimer: The sale plans & areas mentioned as indicative only, these are subject to changes as the building approvals, architectural, structural and services design development. Minor Variation/tolerance of +1- of 5% in carpet area may occur on account of design and/or construction exigencies, conversion.

# 2 BHK - B UNIT PLAN RERA CARPET AREA - 670 Sq.ft. + 129 Sq.