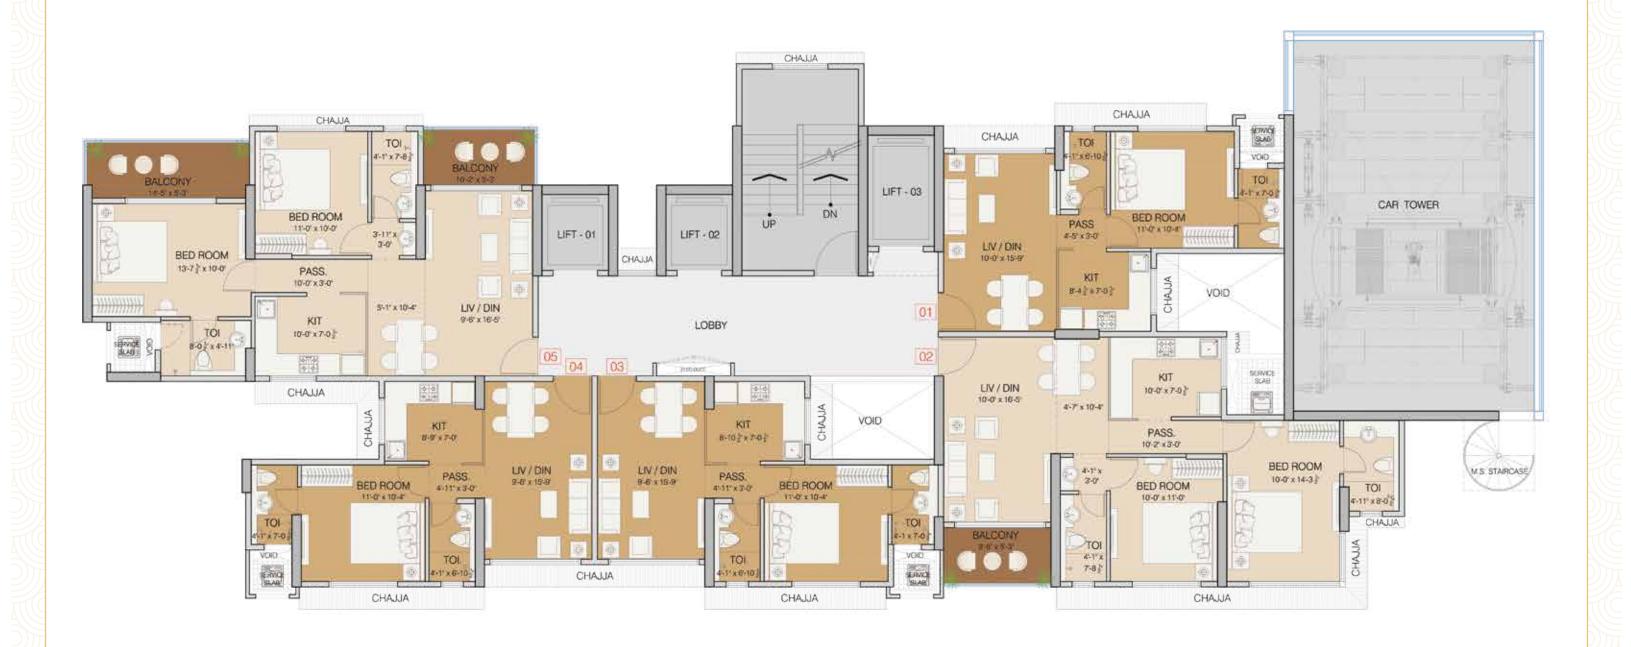

## **GROUND FLOOR PLAN**



















## 3<sup>RD</sup> & 4<sup>TH</sup> FLOOR PLAN



















#### **7<sup>TH</sup> REFUGE FLOOR PLAN**



















## 10<sup>TH</sup> TO 13<sup>TH</sup>, 15<sup>TH</sup> & 16<sup>TH</sup> FLOOR PLAN







#### 14<sup>TH</sup> REFUGE FLOOR PLAN













## 1 BHK UNIT PLAN RERA CARPET AREA - 414 Sq.ft.









## 2 BHK - A UNIT PLAN RERA CARPET AREA - 670 Sq.ft + 53 Sq.f.t = Total 723 Sq.ft.









Disclaimer: The sale plans & areas mentioned as indicative only, these are subject to changes as the building approvals, architectural, structural and services design development. Minor Variation/tolerance of +1- of 5% in carpet area may occur on account of design and/or construction exigencies, conversion.

# 2 BHK - B UNIT PLAN RERA CARPET AREA - 670 Sq.ft. + 129 Sq.ft. = Total 799 Sq.ft.







Disclaimer: The sale plans & areas mentioned as indicative only, these are subject to changes as the building approvals, architectural, structural and services design development. Minor Variati