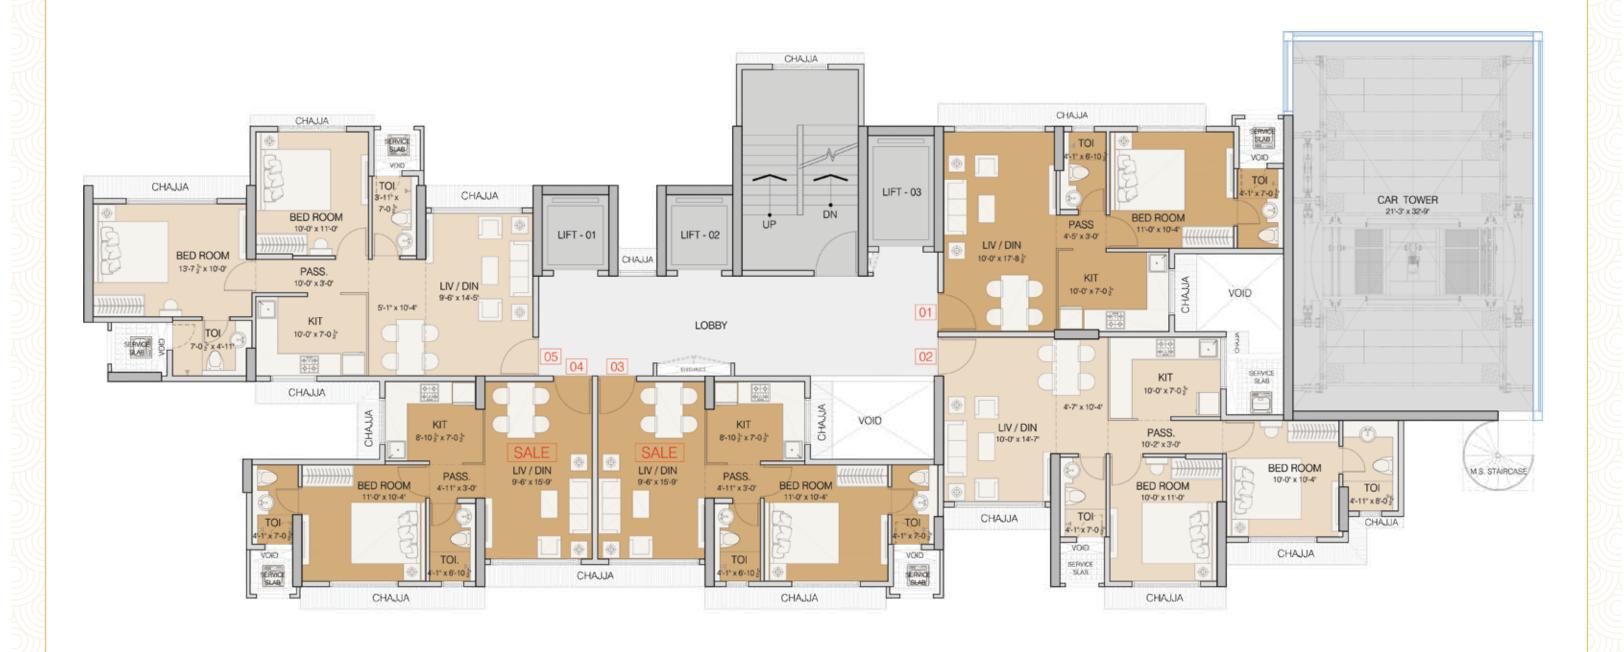

## **GROUND FLOOR PLAN**



















## 3<sup>RD</sup> & 4<sup>TH</sup> FLOOR PLAN



















#### **7<sup>TH</sup> REFUGE FLOOR PLAN**



















## 10<sup>TH</sup> TO 13<sup>TH</sup>, 15<sup>TH</sup> & 16<sup>TH</sup> FLOOR PLAN







#### 14<sup>TH</sup> REFUGE FLOOR PLAN













## 1 BHK UNIT PLAN RERA CARPET AREA - 414 Sq.ft.









## 2 BHK - A UNIT PLAN RERA CARPET AREA - 670 Sq.ft + 53 Sq.f.t = Total 723 Sq.ft.









Disclaimer: The sale plans & areas mentioned as indicative only, these are subject to changes as the building approvals, architectural, structural and services design development. Minor Variation/tolerance of +1- of 5% in carpet area may occur on account of design and/or construction exigencies, conversion.

# 2 BHK - B UNIT PLAN RERA CARPET AREA - 670 Sq.ft. + 129 Sq.ft. = Total 799 Sq.ft.







Disclaimer: The sale plans & areas