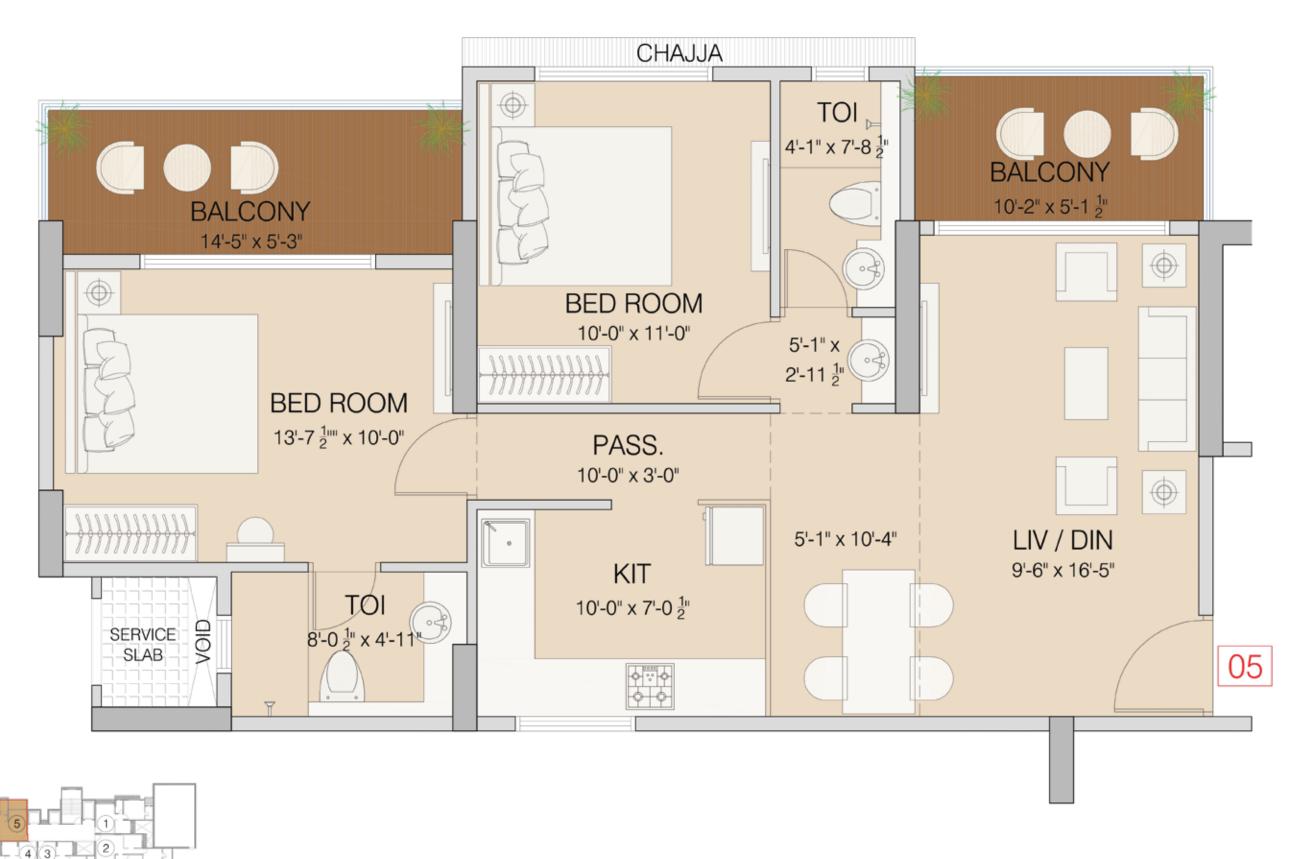

> & 4<sup>TH</sup> FLOOR PLAN



















#### **7<sup>TH</sup> REFUGE FLOOR PLAN**



















## 10<sup>TH</sup> TO 13<sup>TH</sup>, 15<sup>TH</sup> & 16<sup>TH</sup> FLOOR PLAN







#### 14<sup>TH</sup> REFUGE FLOOR PLAN













## 1 BHK UNIT PLAN RERA CARPET AREA - 414 Sq.ft.









## 2 BHK - A UNIT PLAN RERA CARPET AREA - 670 Sq.ft + 53 Sq.f.t = Total 723 Sq.ft.









Disclaimer: The sale plans & areas mentioned as indicative only, these are subject to changes as the building approvals, architectural, structural and services design development. Minor Variation/tolerance of +1- of 5% in carpet area may occur on account of design and/or construction exigencies, conversion.

# 2 BHK - B UNIT PLAN RERA CARPET AREA - 670 Sq.ft. + 129 Sq.ft. = Total 799 Sq.ft.







Disclaimer: The sale plans & areas mentioned as indicative only, these are subject to changes as the building approvals, architectural, structural and services design development. Minor Variation/tolerance of +1- of 5% in carpet area may occur on account of design and/or construction exigencies, conversion.

#### **JODI FLAT**

RERA CARPET AREA - 414 Sq.ft. + 414 Sq.ft. = Total 828 Sq.ft.









Disclaimer: The sale plans & areas mentioned as indicative only, these are subject to changes as the building approvals, architectural, structural and services design development. Minor Variation/tolerance of +1- of 5% in carpet area may occur on account of design and/or construction exigencies, conversion.