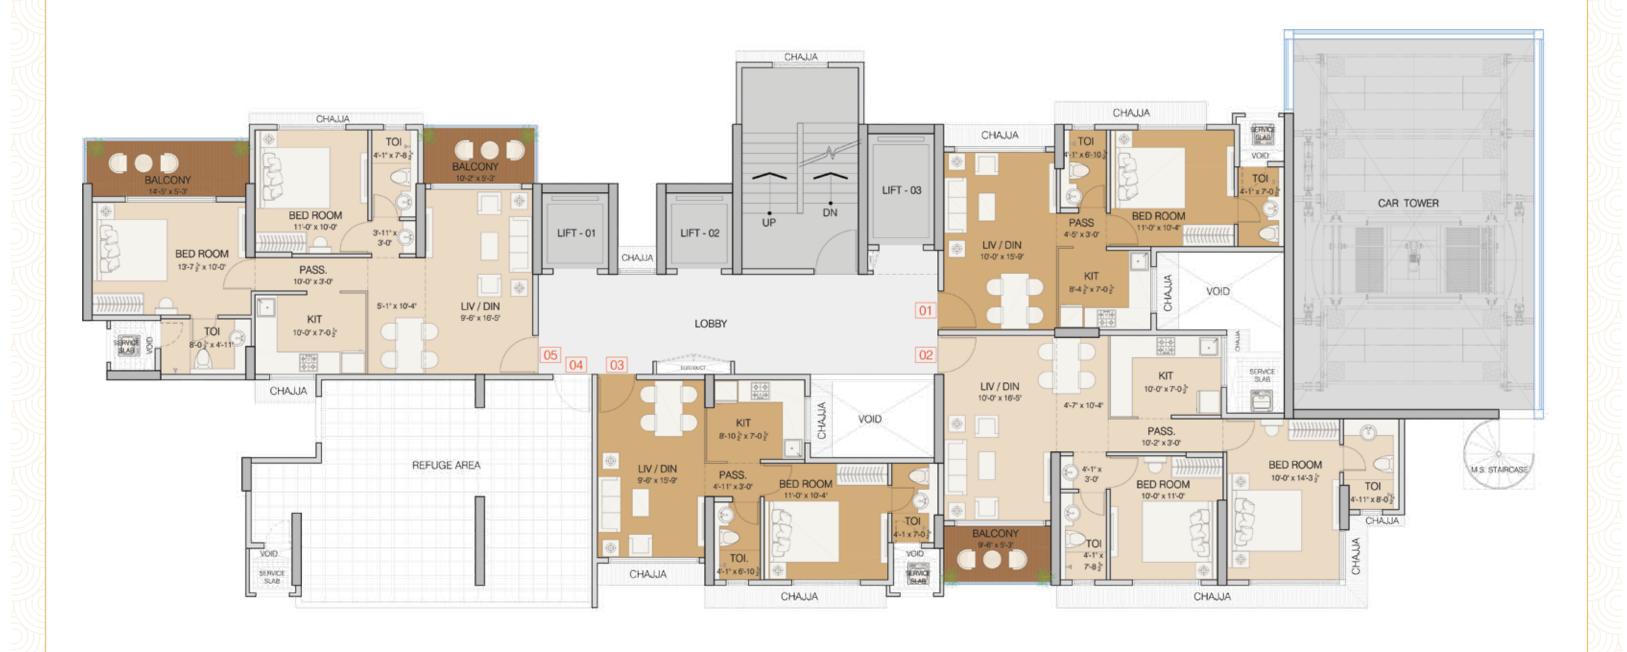

## **GROUND FLOOR PLAN**



















## 3<sup>RD</sup> & 4<sup>TH</sup> FLOOR PLAN



















#### **7<sup>TH</sup> REFUGE FLOOR PLAN**



















## 10<sup>TH</sup> TO 13<sup>TH</sup>, 15<sup>TH</sup> & 16<sup>TH</sup> FLOOR PLAN







#### 14<sup>TH</sup> REFUGE FLOOR PLAN













## 1 BHK UNIT PLAN RERA CARPET AREA - 414 Sq.ft.









## 2 BHK - A UNIT PLAN RERA CARPET AREA - 670 Sq.ft + 53 Sq.f.t = Total 723 Sq.ft.









Disclaimer: The sale plans & areas mentioned as indicative only, these are subject to changes as the building approvals, architectural, structural and services design development. Minor Variation/tolerance of +1- of 5% in carpet area may occur on account of design and/or construction exigencies, conversion.

# 2 BHK - B UNIT PLAN RERA CARPET AREA - 670 Sq.ft. + 129 Sq.ft. = Total 799 Sq.ft.







Disclaimer: The sale plans & areas mentioned as indicative only, these are subject to changes as the building approvals, architectural, structural and services design development. Minor Variation/tolerance of +1- of 5% in carpet area may o