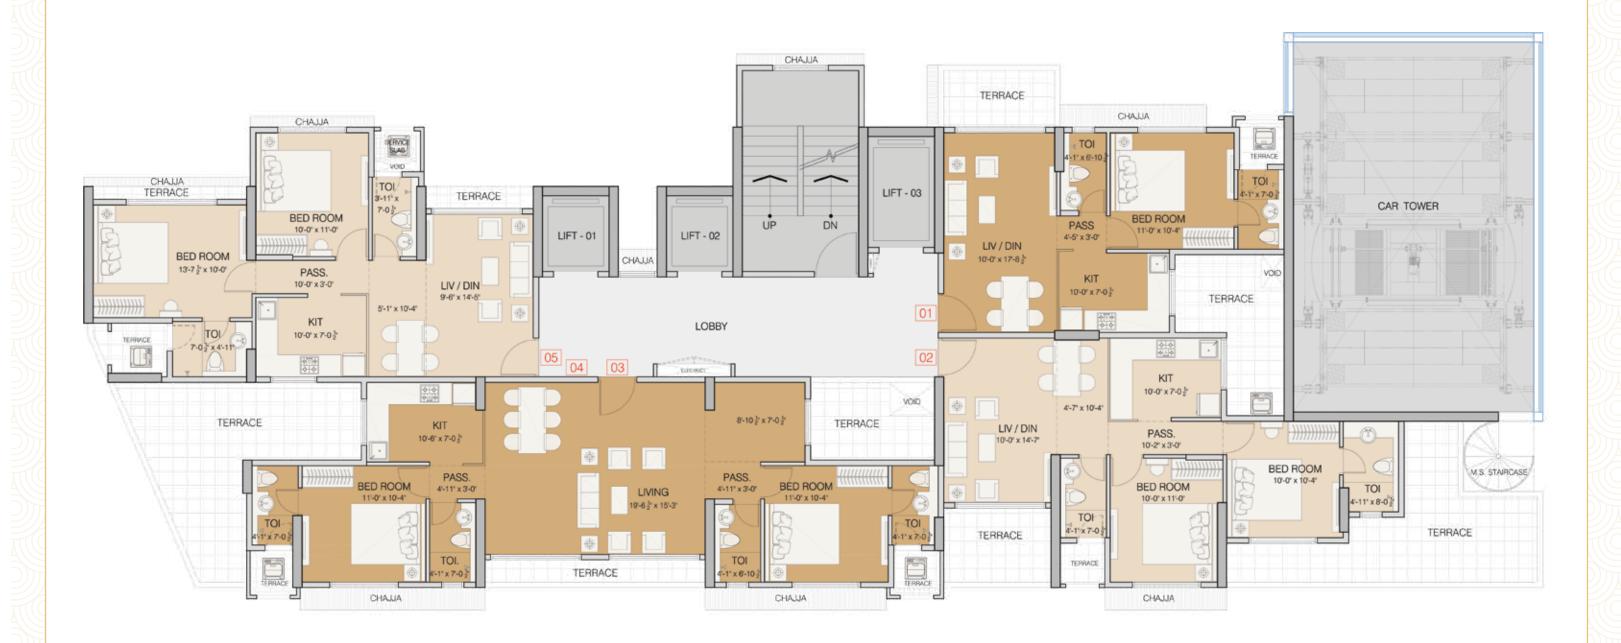

## **GROUND FLOOR PLAN**



















## 3<sup>RD</sup> & 4<sup>TH</sup> FLOOR PLAN



















#### **7<sup>TH</sup> REFUGE FLOOR PLAN**



















## 10<sup>TH</sup> TO 13<sup>TH</sup>, 15<sup>TH</sup> & 16<sup>TH</sup> FLOOR PLAN







#### 14<sup>TH</sup> REFUGE FLOOR PLAN













## 1 BHK UNIT PLAN RERA CARPET AREA - 414 Sq.ft.









## 2 BHK - A UNIT PLAN RERA CARPET AREA - 670 Sq.ft + 53 Sq.f.t = Total 723 Sq.ft.









Disclaimer: The sale plans & areas mentioned as indicative only, these are subject to changes as the building approvals, architectural, structural and services design development. Minor Variation/tolerance of +1- of 5% in carpet area may occur on account of design and/or construction exigencies, conversion.

# 2 BHK - B UNIT PLAN RERA CARPET AREA - 670 Sq.ft. + 129 Sq.ft. =