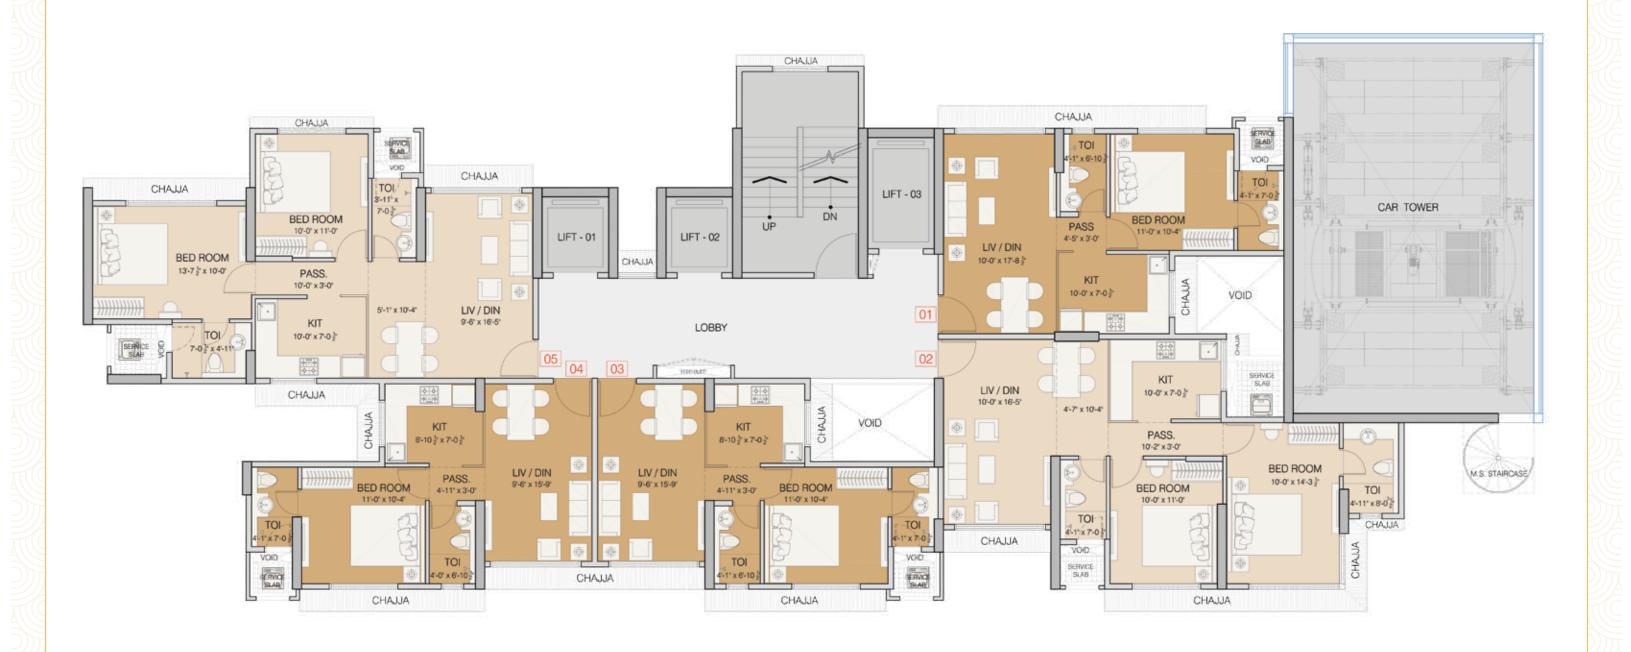

## 10<sup>TH</sup> TO 13<sup>TH</sup>, 15<sup>TH</sup> & 16<sup>TH</sup> FLOOR PLAN