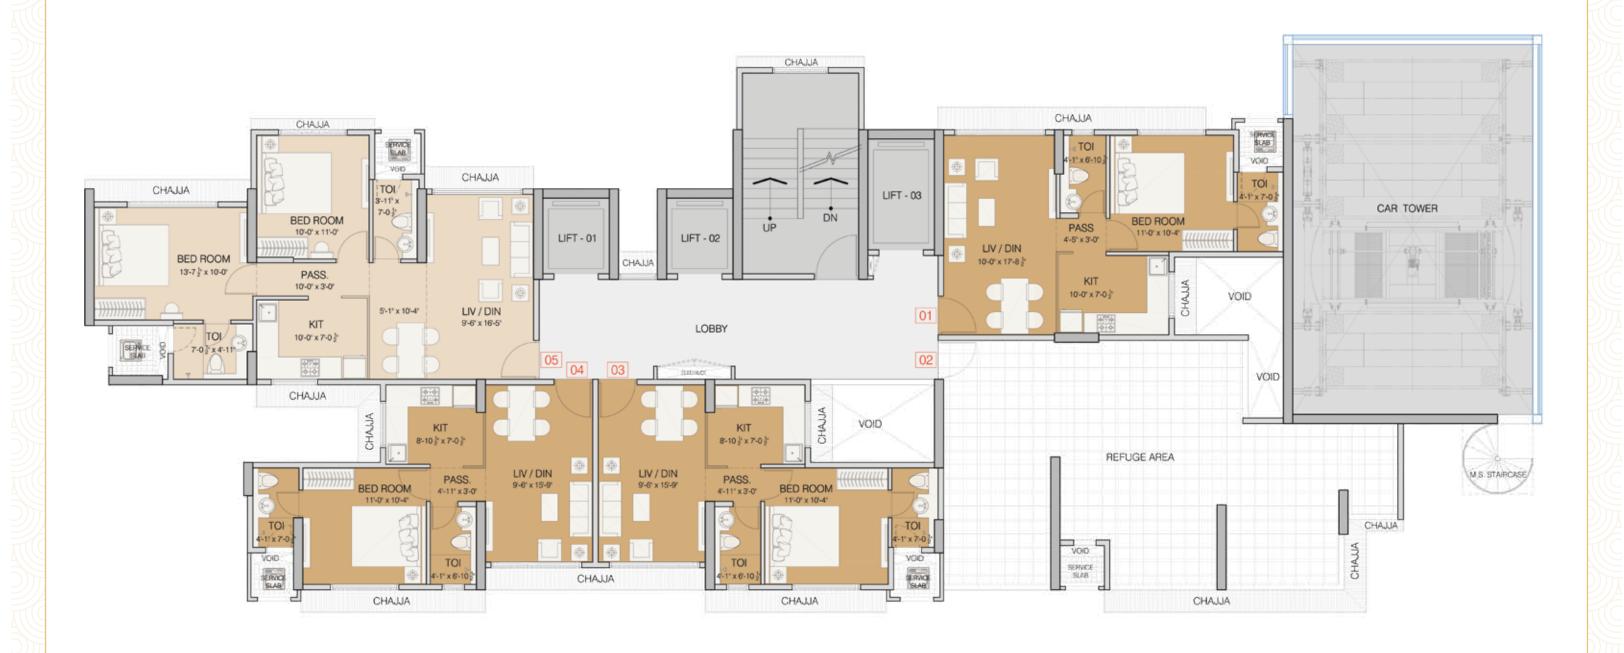

## **GROUND FLOOR PLAN**



















## 3<sup>RD</sup> & 4<sup>TH</sup> FLOOR PLAN



















#### **7<sup>TH</sup> REFUGE FLOOR PLAN**



















## 10<sup>TH</sup> TO 13<sup>TH</sup>, 15<sup>TH</sup> & 16<sup>TH</sup> FLOOR PLAN







#### 14<sup>TH</sup> REFUGE FLOOR PLAN













## 1 BHK UNIT PLAN RERA CARPET AREA - 414 Sq.ft.









## 2 BHK - A UNIT PLAN RERA CARPET AREA - 670 Sq.ft + 53 Sq.f.t = Total 723 Sq.ft.









Disclaimer: The sale plans & areas mentioned as indicative only, these are subject to changes as the building approvals, architectural, structural and services design development. Minor Variation/tolerance of +1- of 5% in carpet area may occur on account of design and/or construction exigencies, conversion.

# 2 BHK - B UNIT PLAN RERA CARPET AREA - 670 Sq.ft. + 129 Sq.ft. = Total 799 Sq.ft.







Disclaimer: The sale plans & areas mentioned as indicative only, these are subject to chan