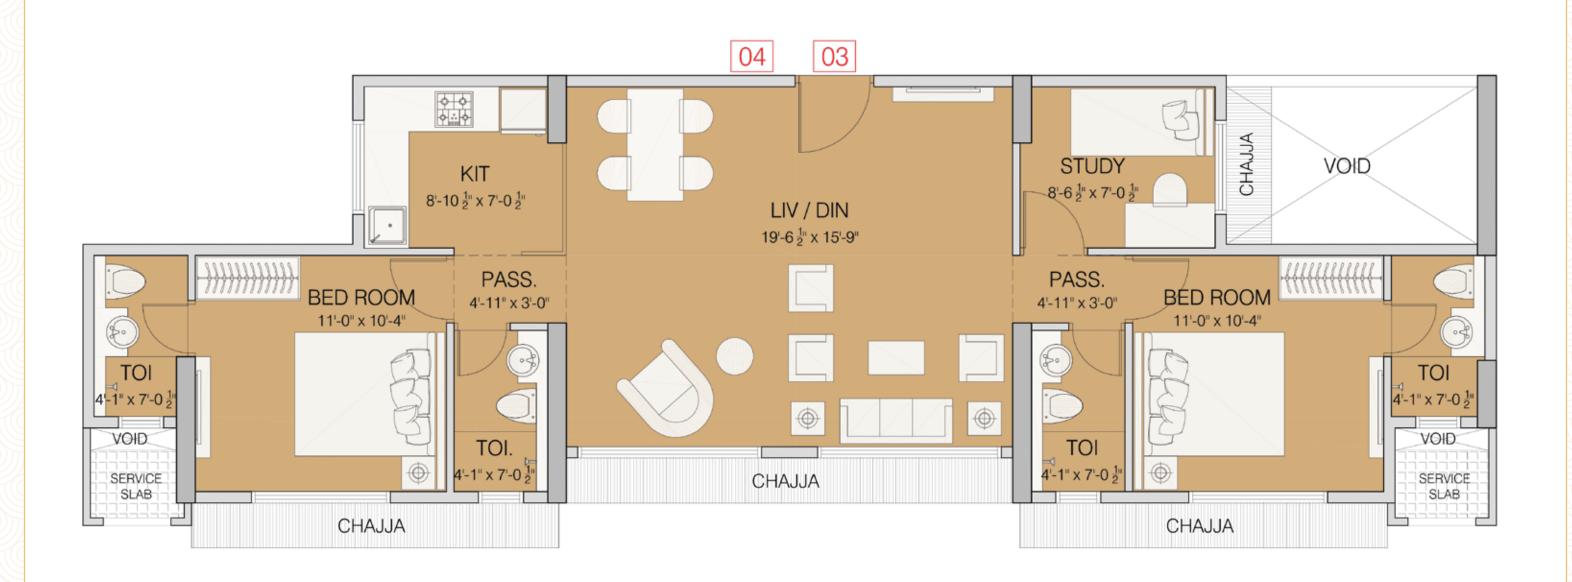

Disclaimer: The sale plans & areas mentioned as indicative only, these are subject to changes as the building approvals, architectural, structural and services design development. Minor Variation/tolerance of +1- of 5% in carpet area may occur on account of design and/or construction exigencies, conversion.

# 2 BHK - B UNIT PLAN RERA CARPET AREA - 670 Sq.ft. + 129 Sq.ft. = Total 799 Sq.ft.







Disclaimer: The sale plans & areas mentioned as indicative only, these are subject to changes as the building approvals, architectural, structural and services design development. Minor Variation/tolerance of +1- of 5% in carpet area may occur on account of design and/or construction exigencies, conversion.

#### **JODI FLAT**

RERA CARPET AREA - 414 Sq.ft. + 414 Sq.ft. = Total 828 Sq.ft.









Disclaimer: The sale plans & areas mentioned as indicative only, these are subject to changes as the building approvals, architectural, structural and services design development. Minor Variation/tolerance of +1- of 5% in carpet area may occur on account of design and/or construction exigencies, conversion.