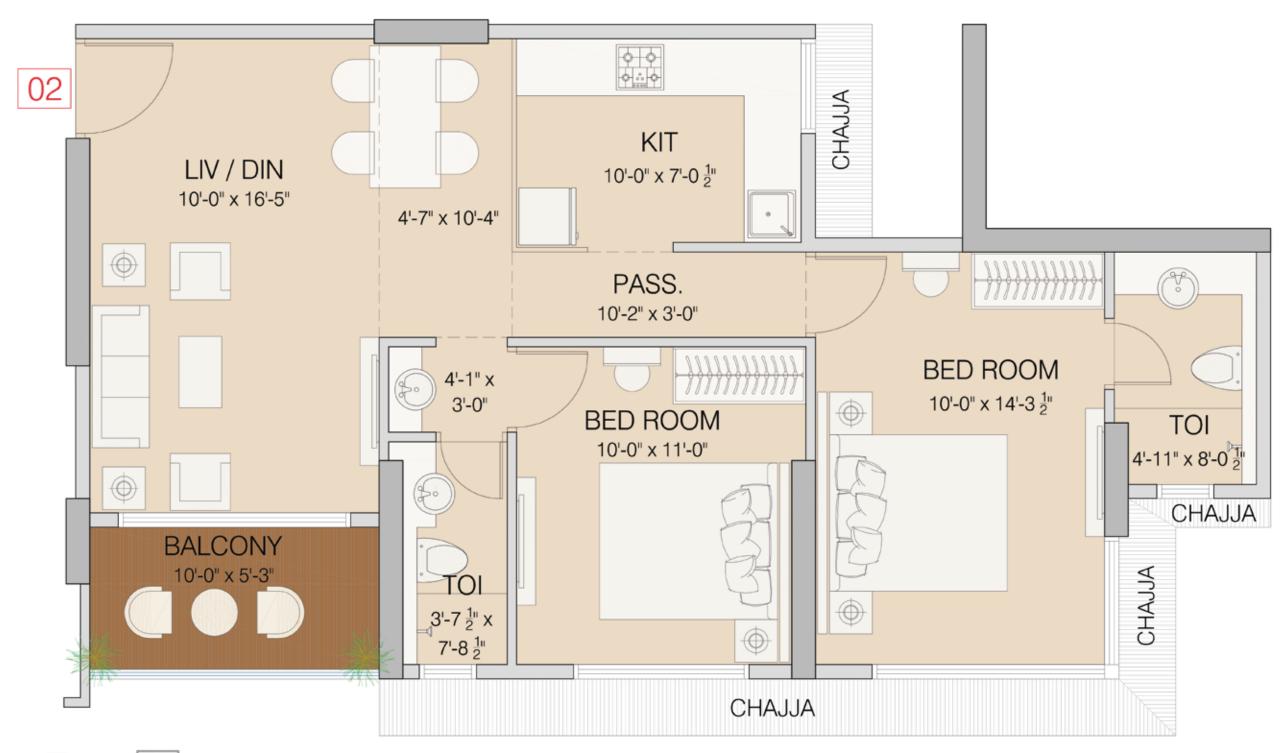

## 2 BHK - A UNIT PLAN RERA CARPET AREA - 670 Sq.ft + 53 Sq.f.t = Total 723 Sq.ft.

Disclaimer: The sale plans & areas mentioned as indicative only, these are subject to changes as the building approvals, architectural, structural and services design development. Minor Variation/tolerance of +1- of 5% in carpet area may occur on account of design and/or construction exigencies, conversion.