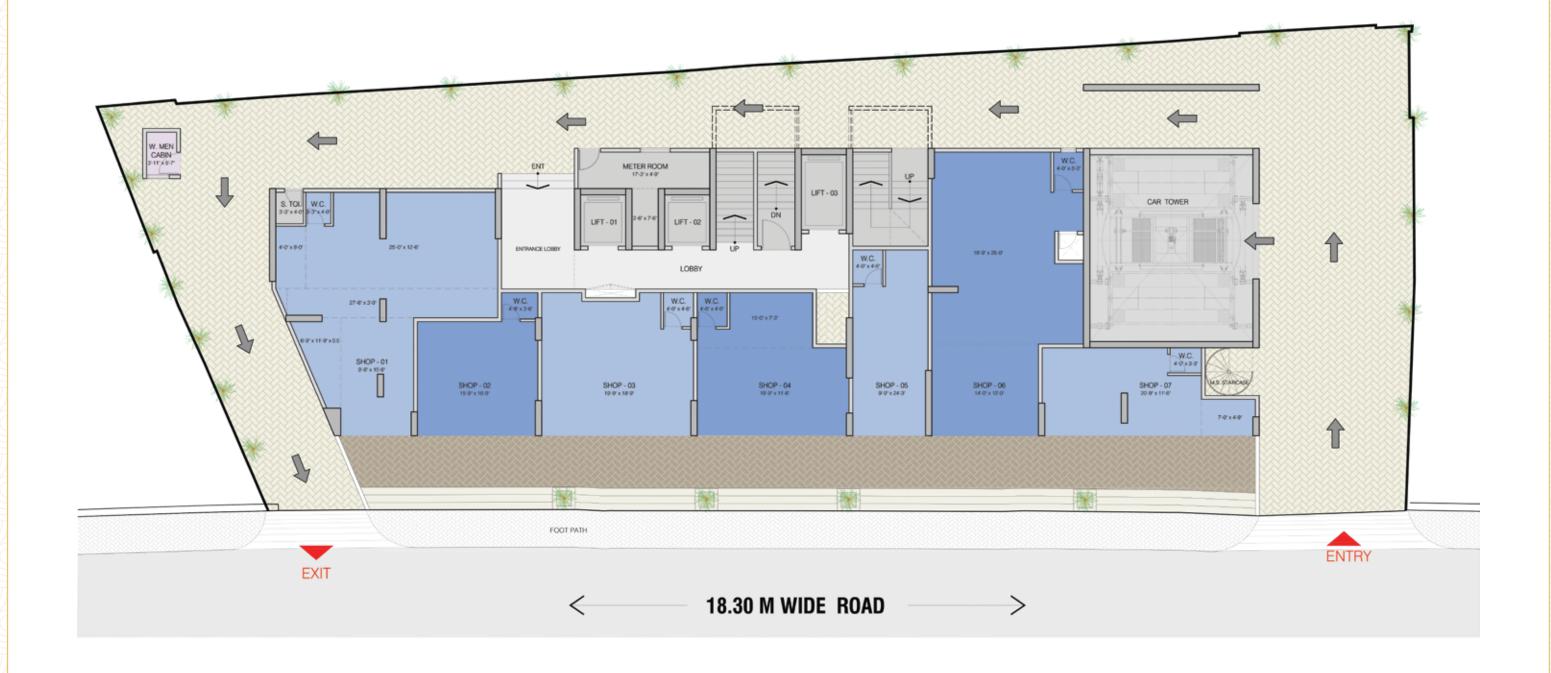

## **GROUND FLOOR PLAN**



















## 3<sup>RD</sup> & 4<sup>TH</sup> FLOOR PLAN



















#### **7<sup>TH</sup> REFUGE FLOOR PLAN**



















## 10<sup>TH</sup> TO 13<sup>TH</sup>, 15<sup>TH</sup> & 16<sup>TH</sup> FLOOR PLAN







#### 14<sup>TH</sup> REFUGE FLOOR PLAN













## 1 BHK UNIT PLAN RERA CARPET AREA - 414 Sq.ft.









## 2 BHK - A UNIT PLAN RERA CARPET AREA - 670 Sq.ft + 53 Sq.f.t = Total 723 Sq.ft.









Disclaimer: The sale plans & areas mentioned as indicative only, these are subject to changes as the building approvals, architectural, structural and services design development. Minor Variation/tolerance of +1- of 5% in carpet area may occur on account of design and/or construction exigencies, conversion.

# 2 BHK - B UNIT PLAN RERA CARPET AREA - 670 Sq.ft. + 1