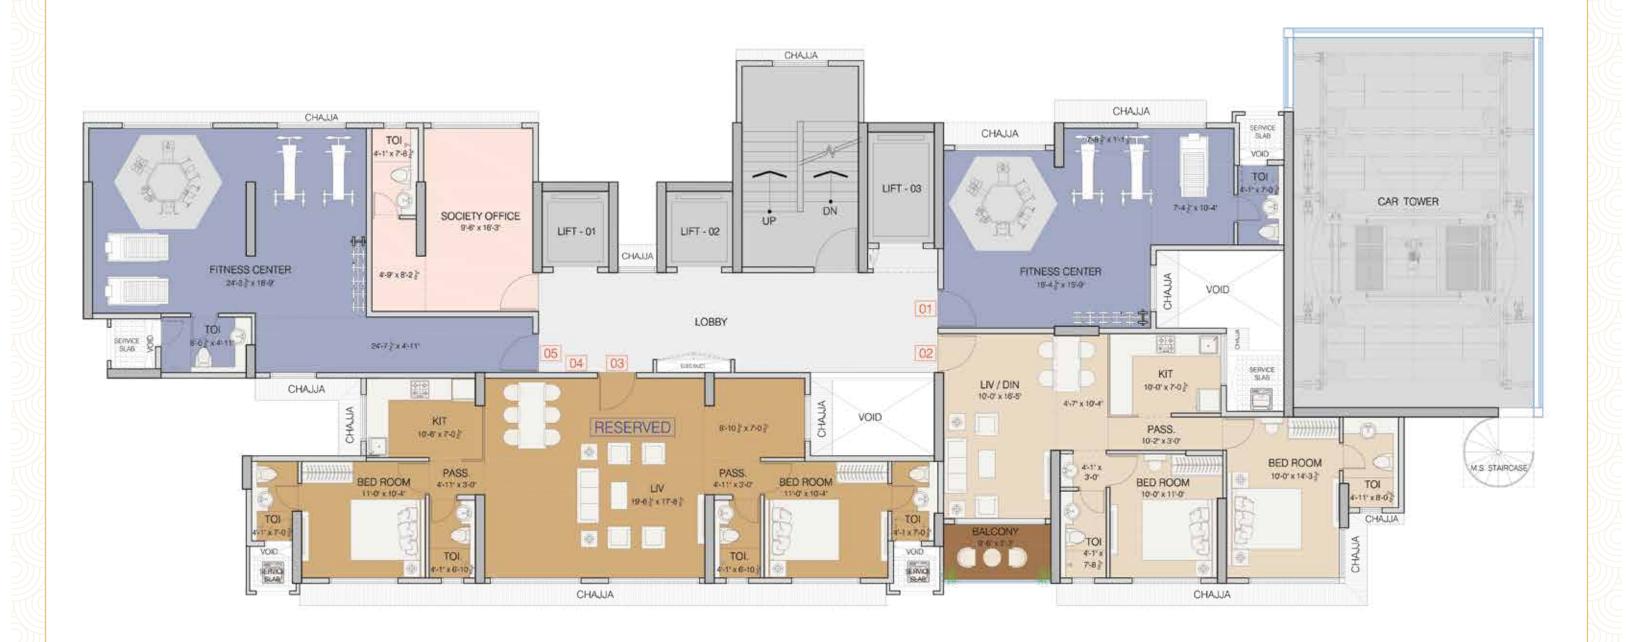

## **GROUND FLOOR PLAN**



















## 3<sup>RD</sup> & 4<sup>TH</sup> FLOOR PLAN



















#### **7<sup>TH</sup> REFUGE FLOOR PLAN**



















## 10<sup>TH</sup> TO 13<sup>TH</sup>, 15<sup>TH</sup> & 16<sup>TH</sup> FLOOR PLAN







#### 14<sup>TH</sup> REFUGE FLOOR PLAN













## 1 BHK UNIT PLAN RERA CARPET AREA - 414 Sq.ft.









## 2 BHK - A UNIT PLAN RERA CARPET AREA - 670 Sq.ft + 53 Sq.f.t = Total 723 Sq.ft.









Disclaimer: The sale plans & areas mentioned as indicative only, these are subject to changes as the building approvals, architectural, structural and services design development. Minor Variation/tolerance of +1- of 5% in carpet area may occur on account of design and/or construction exigencies, conversion.

# 2 BHK - B UNIT PLAN RERA CARPET AREA - 670 Sq.ft. + 129 Sq.ft. = Total 799 Sq.ft.







Disclaimer: The sale plans & areas mentioned as indicative only, these are subject to changes as the building approvals, architectural, structural and services design development. Minor Variation/tolerance of +1- of 5% in carpet area may occur o