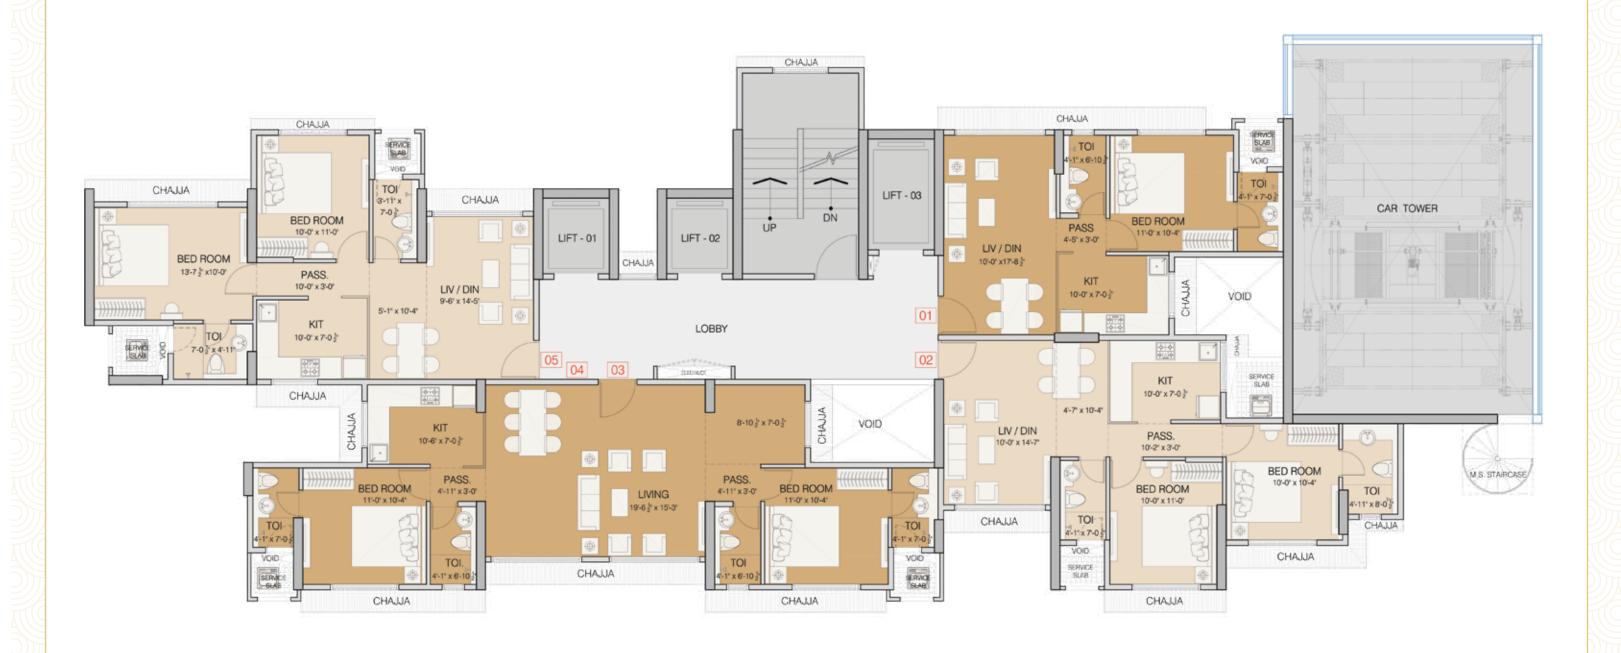

## **GROUND FLOOR PLAN**



















## 3<sup>RD</sup> & 4<sup>TH</sup> FLOOR PLAN



















#### **7<sup>TH</sup> REFUGE FLOOR PLAN**



















## 10<sup>TH</sup> TO 13<sup>TH</sup>, 15<sup>TH</sup> & 16<sup>TH</sup> FLOOR PLAN







#### 14<sup>TH</sup> REFUGE FLOOR PLAN













## 1 BHK UNIT PLAN RERA CARPET AREA - 414 Sq.ft.









## 2 BHK - A UNIT PLAN RERA CARPET AREA - 670 Sq.ft + 53 Sq.f.t = Total 723 Sq.ft.









Disclaimer: The sale plans & areas mentioned as indicative only, these are subject to changes as the building approvals, architectural, structural and services design development. Minor Variation/tolerance of +1- of 5% in carpet area may occur on account of design and/or construction exigencies, conversion.

# 2 BHK - B UNIT PLAN RERA CARPET AREA - 670 Sq.ft. + 129 Sq.ft. = Total 799 Sq.ft.







Disclaimer: The sale plans &