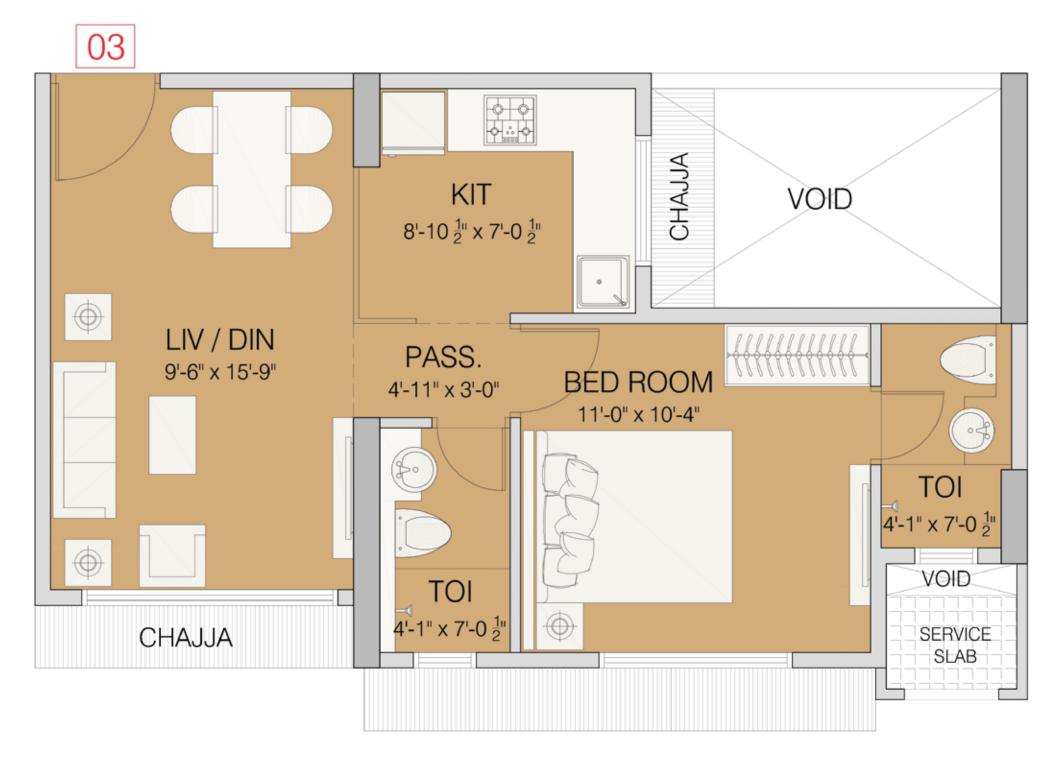

## **GROUND FLOOR PLAN**



















## 3<sup>RD</sup> & 4<sup>TH</sup> FLOOR PLAN



















#### **7<sup>TH</sup> REFUGE FLOOR PLAN**



















## 10<sup>TH</sup> TO 13<sup>TH</sup>, 15<sup>TH</sup> & 16<sup>TH</sup> FLOOR PLAN







#### 14<sup>TH</sup> REFUGE FLOOR PLAN













## 1 BHK UNIT PLAN RERA CARPET AREA - 414 Sq.ft.









## 2 BHK - A UNIT PLAN RERA CARPET AREA - 670 Sq.ft + 53 Sq.f.t = Total 723 Sq.ft.









Disclaimer: The sale plans & areas mentioned as indicative only, these are subject to changes as the building approvals, architectural, structural and services design development. Minor Variation/tolerance of +1- of 5% in carpet area may occur on account of design and/or construction exigencies, conversion.

# 2 BHK - B UNIT PLAN RERA CARPET AREA - 670 Sq.ft. + 129 Sq.ft. = Total 799 Sq.ft.







Disclaimer: The sale plans & areas mentioned as indicative only, these are subject to changes as the building approvals, architectural, structural and services design development. Minor Variation/tolerance of +1- of 5% in carpet area may occur on account of design and/or construction exigencies, conv