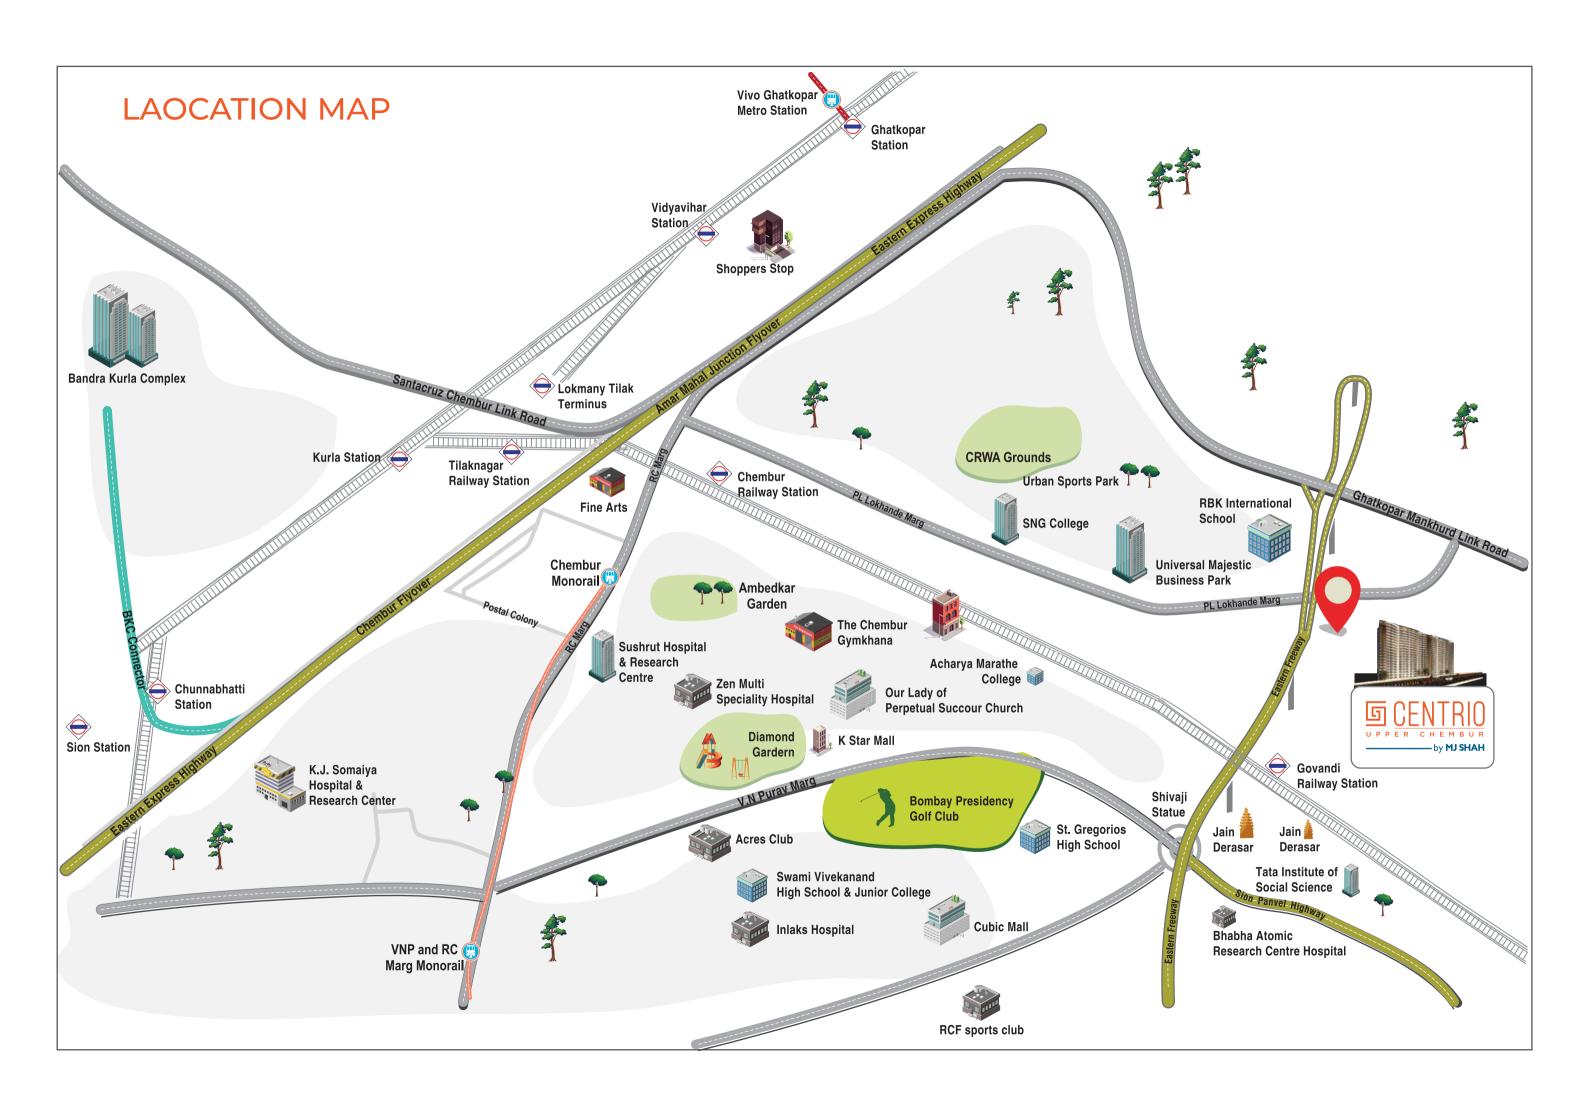

# RISE UP TO THE HEART OF CONNECTIVITY

WITH THE FREEWAY CONNECTING TO SOUTH MUMBAI AND THE CENTRAL CORRIDOR IN MINUTES, THIS SIDE OF THE CITY IS RIPE TO EXPLORE THE UNTAPPED POTENTIAL OF PREMIUM REAL ESTATE.

### CONNECTIVITY IN MUMBAI

| • | EASTERN FREEWAY                  | 1  | MIN.  |
|---|----------------------------------|----|-------|
| • | GOVANDI RAILWAY STATION          | 3  | MINS. |
| • | CHEMBUR RAILWAY STATION          | 8  | MINS. |
| • | ВКС                              | 9  | MINS. |
| • | CHEMBUR MONORAIL STATION         | 13 | MINS. |
| • | LOKMANYA TILAK TERMINUS          | 15 | MINS. |
| • | BALLARD ESTATE                   | 21 | MINS. |
| • | MAZGAON DOCKYARD                 | 20 | MINS. |
| • | GHATKOPAR METRO STATION          | 25 | MINS. |
| • | DOMESTIC & INTERNATIONAL AIRPORT | 29 | MINS. |
| • | GATEWAY OF INDIA                 | 30 | MINS. |
| • | NAVI MUMBAI                      | 32 | MINS. |
| • | AIROLI IT PARK                   | 25 | MINS. |
| • | BANDRA STATION                   | 34 | MINS. |
| • | MILLENNIUM PARK GHANSOLI         | 40 | MINS. |
| • | BHENDI BAZAAR                    | 38 | MINS. |
| • | ANDHERI STATION                  | 43 | MINS. |
| • | BHIWANDI INDUSTRY ESTATE         | 48 | MINS. |
| • | SEEPZ INDUSTRIAL                 | 49 | MINS. |
| • | KALYAN BHIWANDI JUNCTION         | 51 | MINS. |

\*Commute times according to Google Maps taken during non-peak hours.

### RISE UP TO THE CENTRE OF ACTION

NAME IT AND HAVE IT ALL. CENTRIO OFFERS UNPARALLELED

ACCESSIBILITY TO MOST OF THE CITY'S SOCIAL INFRASTRUCTURE

WITHIN 30 MINS RADIUS. BE IT REACHING TO WORK ON TIME OR

PICKING UP YOUR CHILD FROM THE SCHOOL, IT WILL ALL BE A DRIVE

AWAY. BEST OF SCHOOLS, BANKS AND HEALTHCARE FACILITIES ARE

RIGHT NEXT TO YOUR HOME AT CENTRIO.

\*Stock photographs for representation purpose only