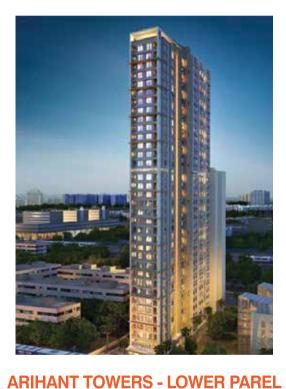

# HOMES AT THE HEART OF FUTURE

OC Received Modern and Spacious 1BHK, 2 BHK Optima and 2 BHK Ultima Residences

22 floors
FULL OC RECEIVED

Panoramic scenic views

All residences with wrap-around sundecks

Large carpet area

Vastu compliant homes

Health club, swimming pool and other modern facilities.

Proposed A-wing \*Artist's impression. The image is used merely for representation purpose to depict the elevation of the building and does not represent the site condition and surroundings to the building.