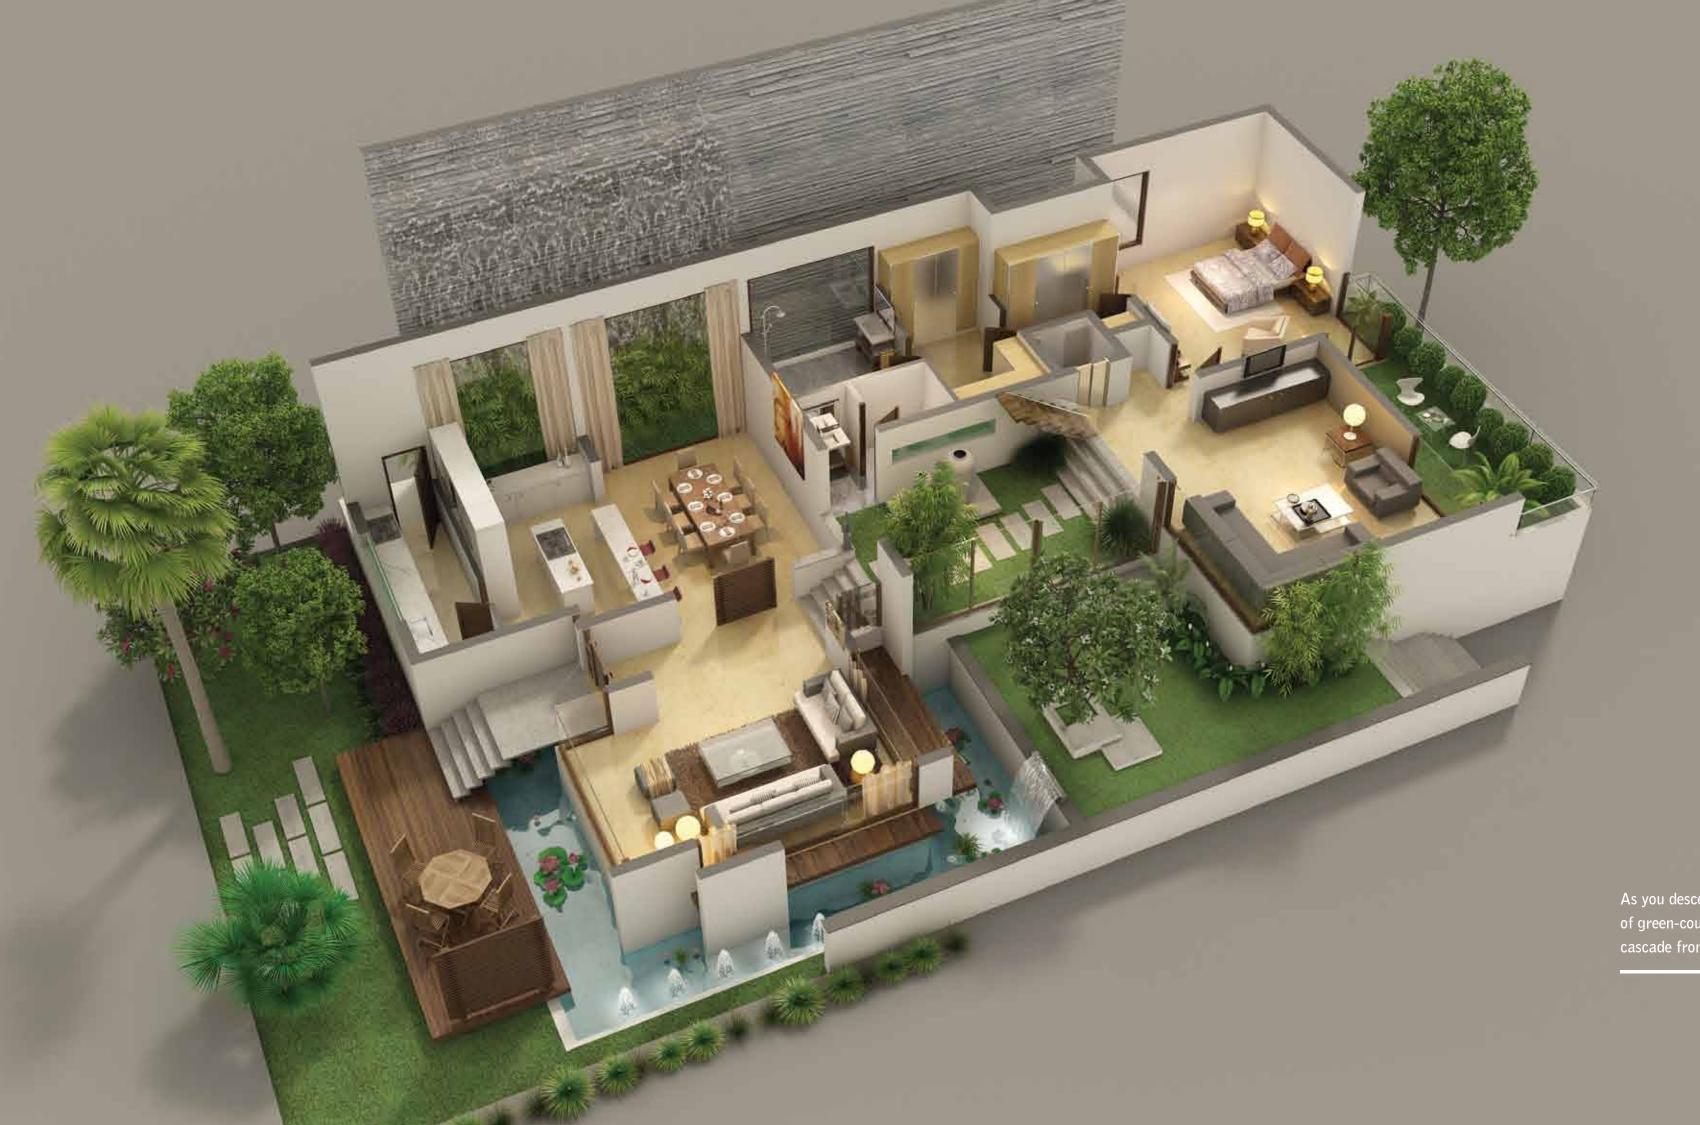

As you descend into level one, you virtually walk into a sanctuary of green-court yard in the middle, a view of an eye glazing water cascade from both drawing and dining area.

N