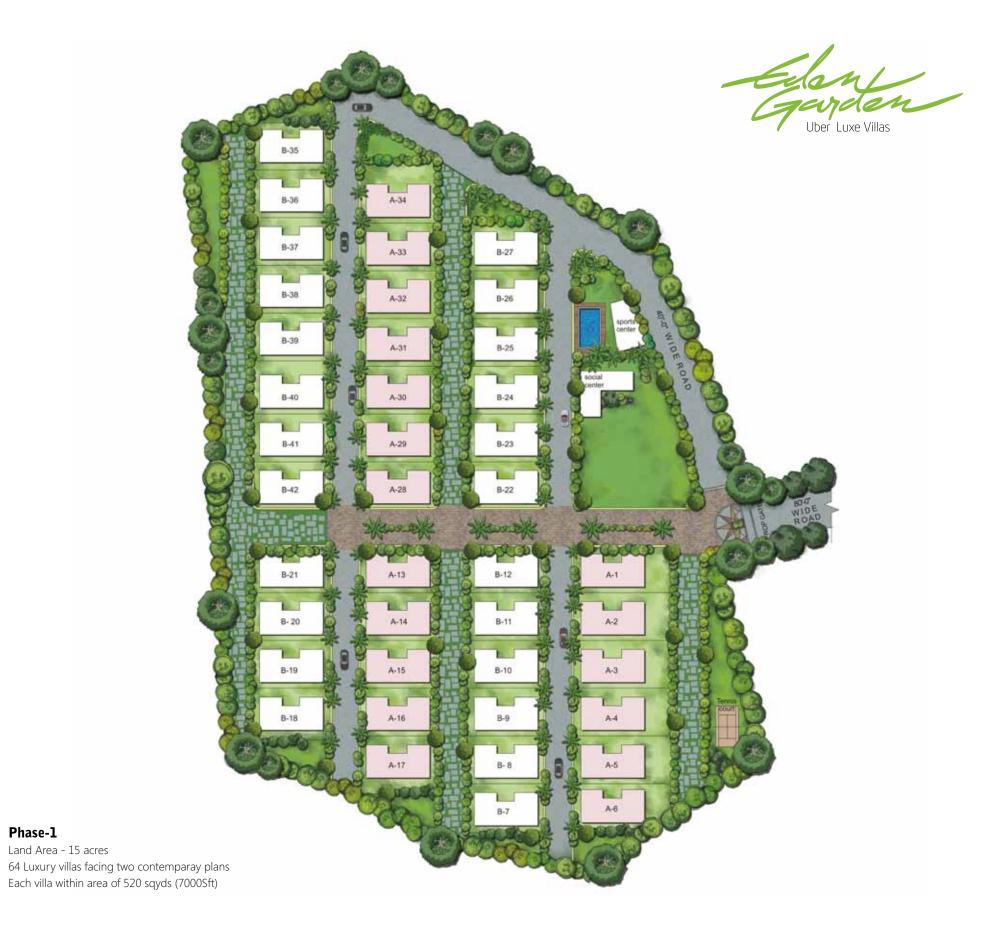

## Key to a global class living:

Phase-1

Land Area - 15 acres

Uber Luxe Villas, with split levels with two side roads first in Hyderabad Abundance of greens; fresh air in ample supply | Walk into a garden as a step into your villa Two ways to come home to: Front and Rear, you choose | Attention to detail shows in the specifications Central road landscaped with corbel stone | Landscaped green garden between villas 20000sft contemparary clubhouse