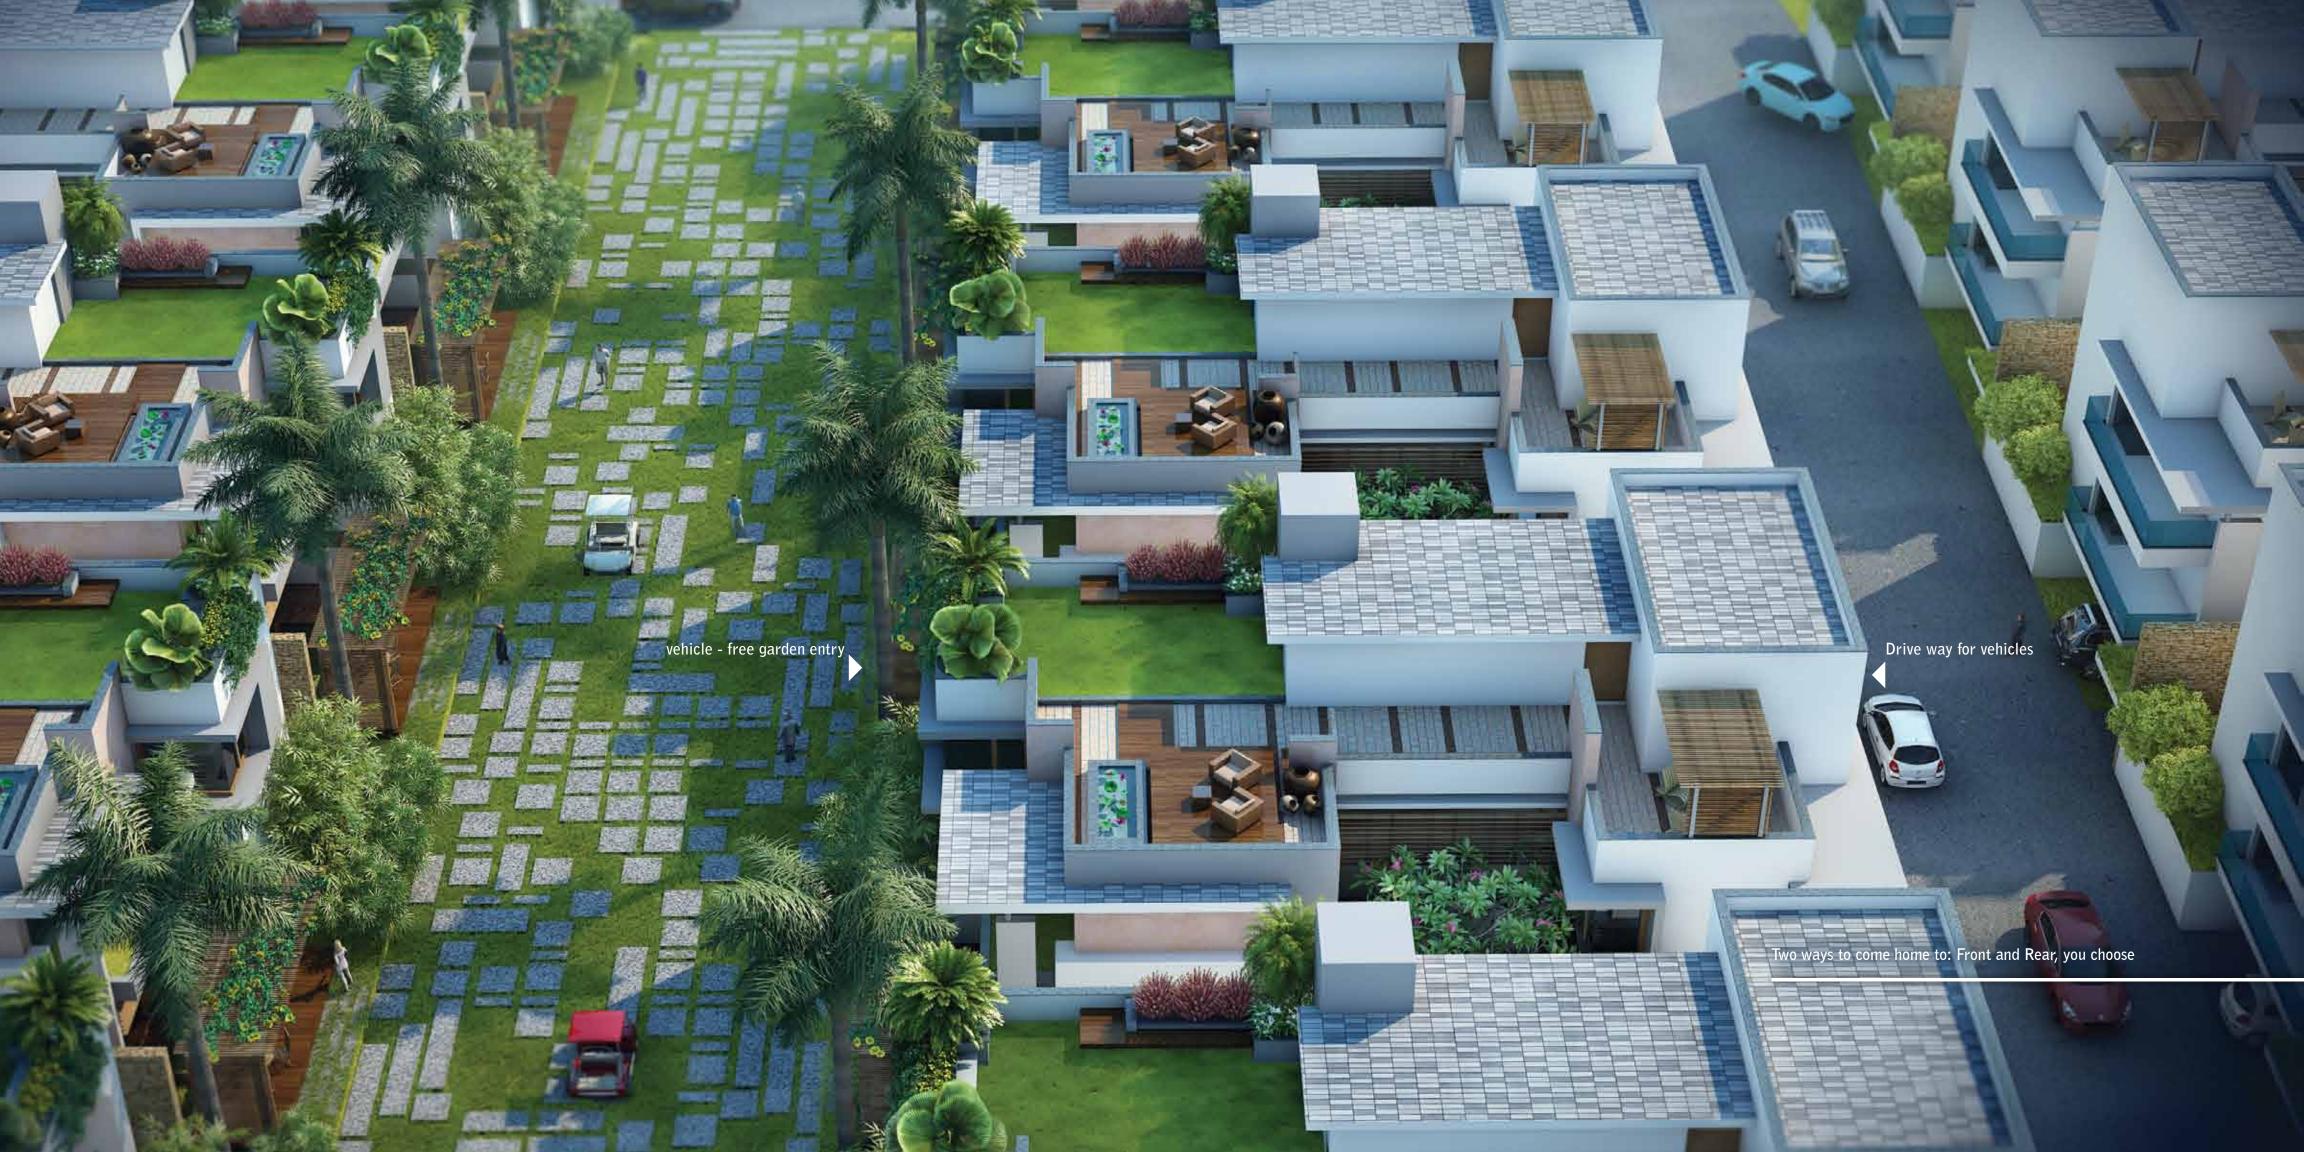

## Key to a global class living:

Phase-1

Land Area - 15 acres

Uber Luxe Villas, with split levels with two side roads first in Hyderabad Abundance of greens; fresh air in ample supply | Walk into a garden as a step into your villa Two ways to come home to: Front and Rear, you choose | Attention to detail shows in the specifications Central road landscaped with corbel stone | Landscaped green garden between villas 20000sft contemparary clubhouse