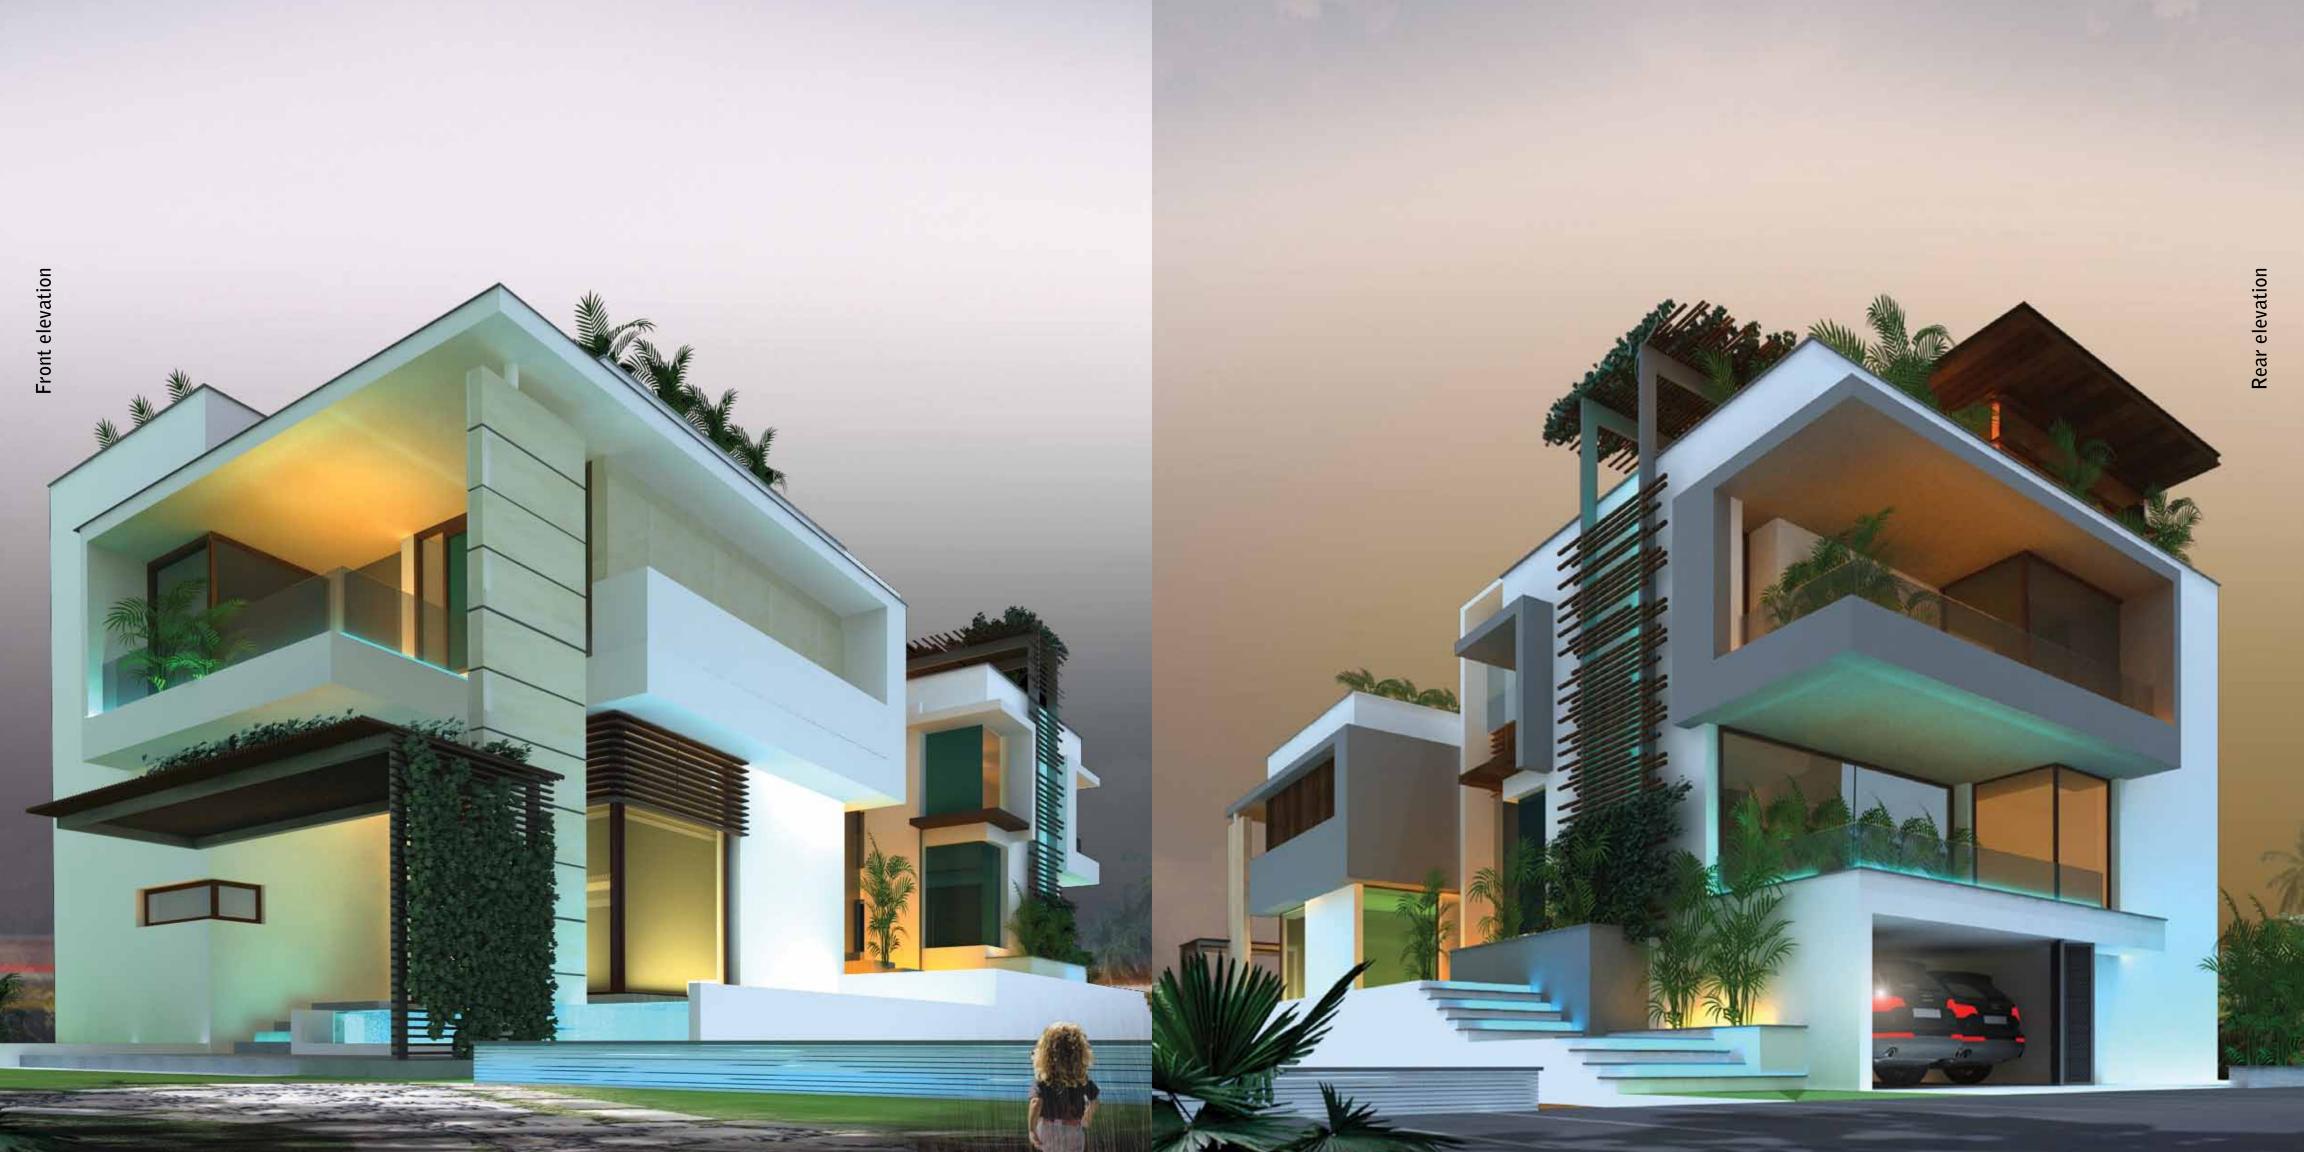

## Key to a global class living:

Phase-1

Land Area - 15 acres

Uber Luxe Villas, with split levels with two side roads first in Hyderabad Abundance of greens; fresh air in ample supply | Walk into a garden as a step into your villa Two ways to come home to: Front and Rear, you choose | Attention to detail shows in the specifications Central road landscaped with corbel stone | Landscaped green garden between villas 20000sft contemparary clubhouse