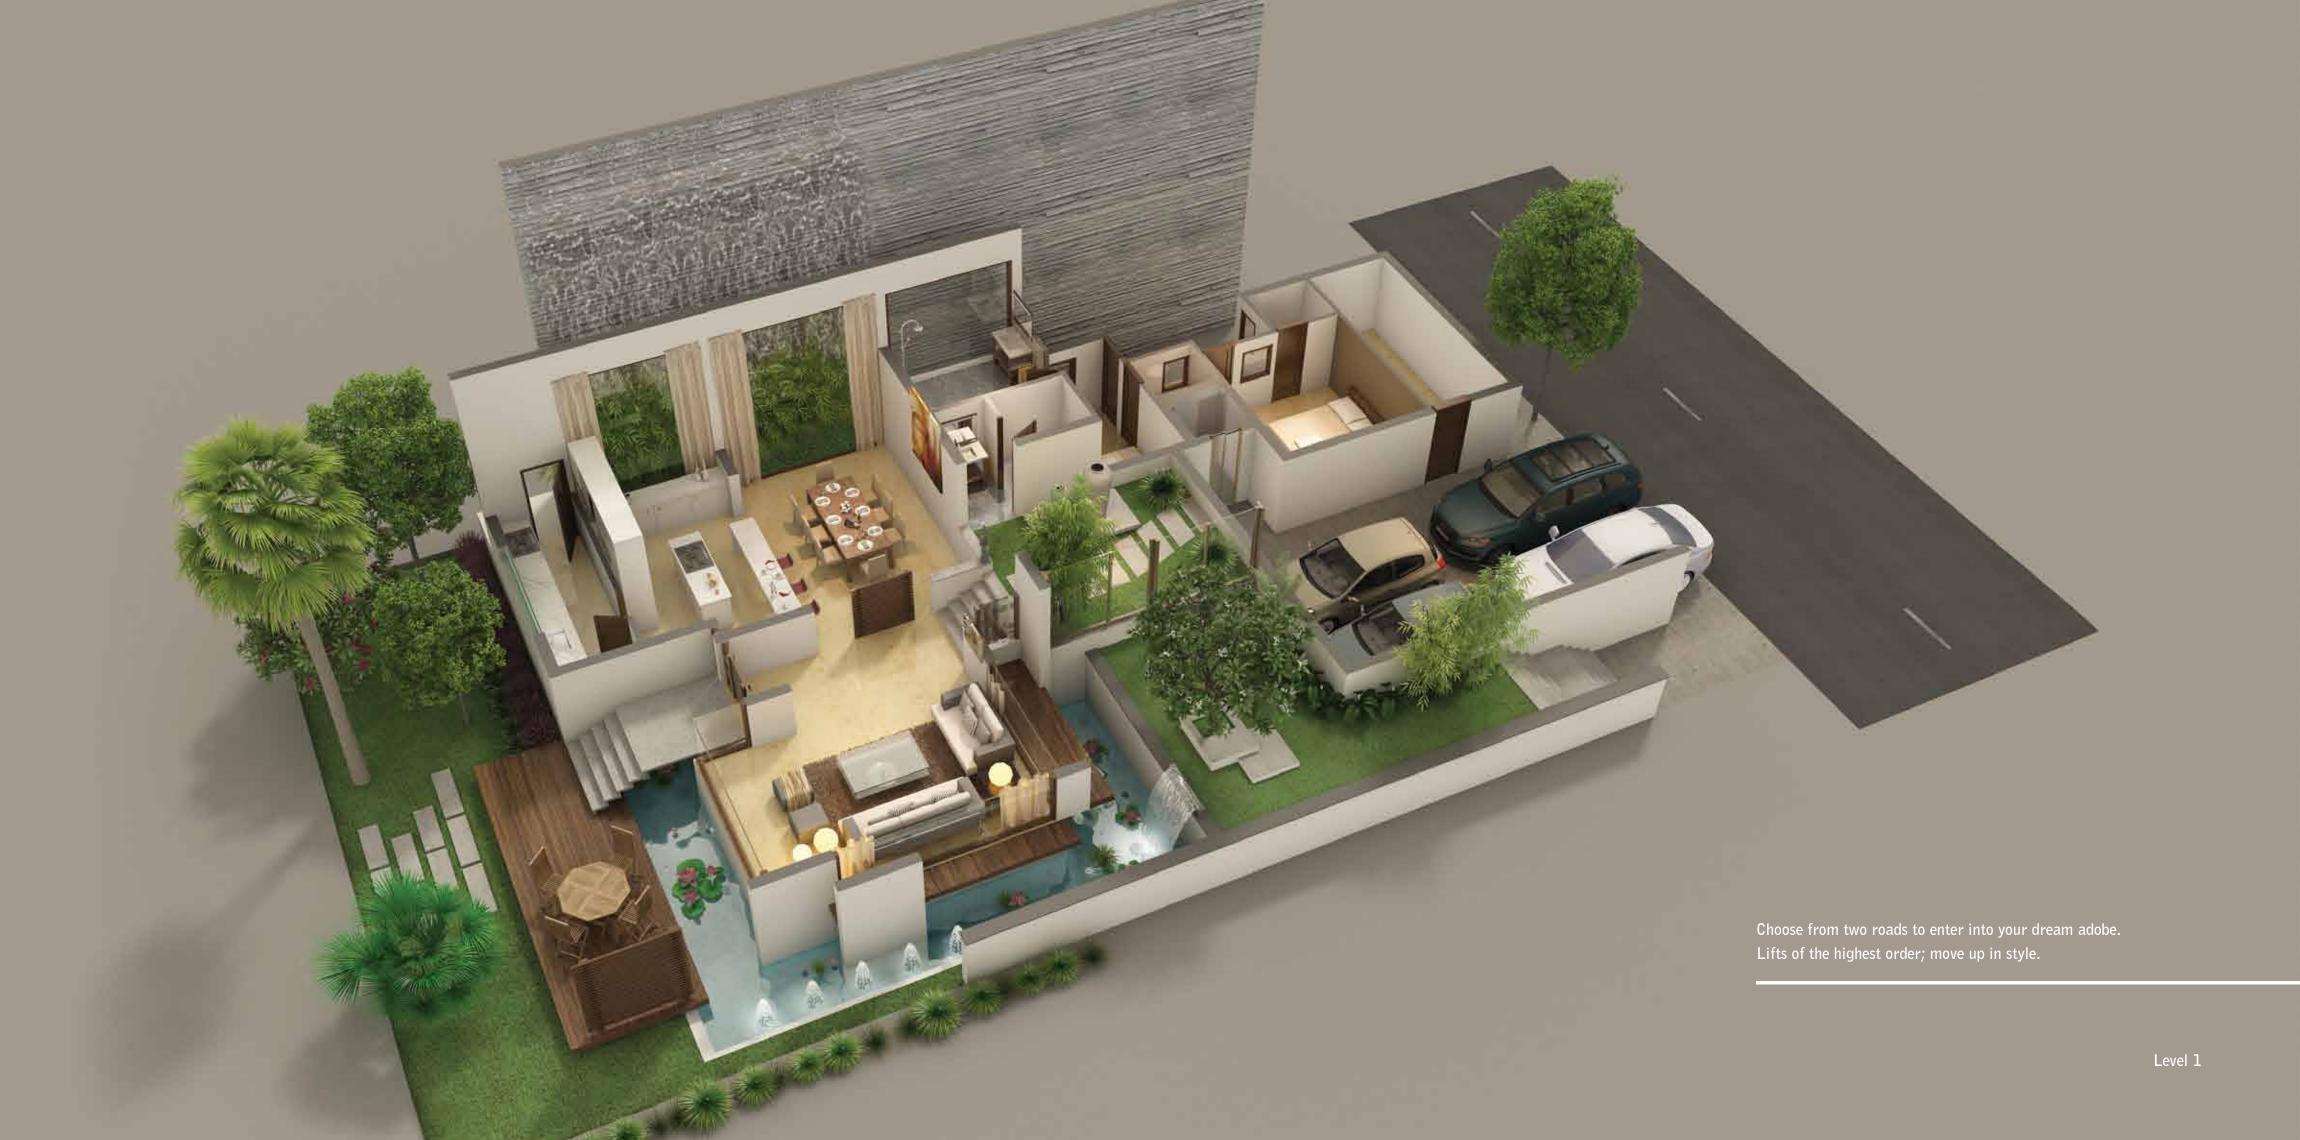

As you descend into level one, you virtually walk into a sanctuary of green-court yard in the middle, a view of an eye glazing water cascade from both drawing and dining area.

N

## Key to a global class living:

Phase-1

Land Area - 15 acres

Uber Luxe Villas, with split levels with two side roads first in Hyderabad Abundance of greens; fresh air in ample supply | Walk into a garden as a step into your villa Two ways to come home to: Front and Rear, you choose | Attention to detail shows in the specifications Central road landscaped with corbel stone | Landscaped green garden between villas 20000sft contemparary clubhouse