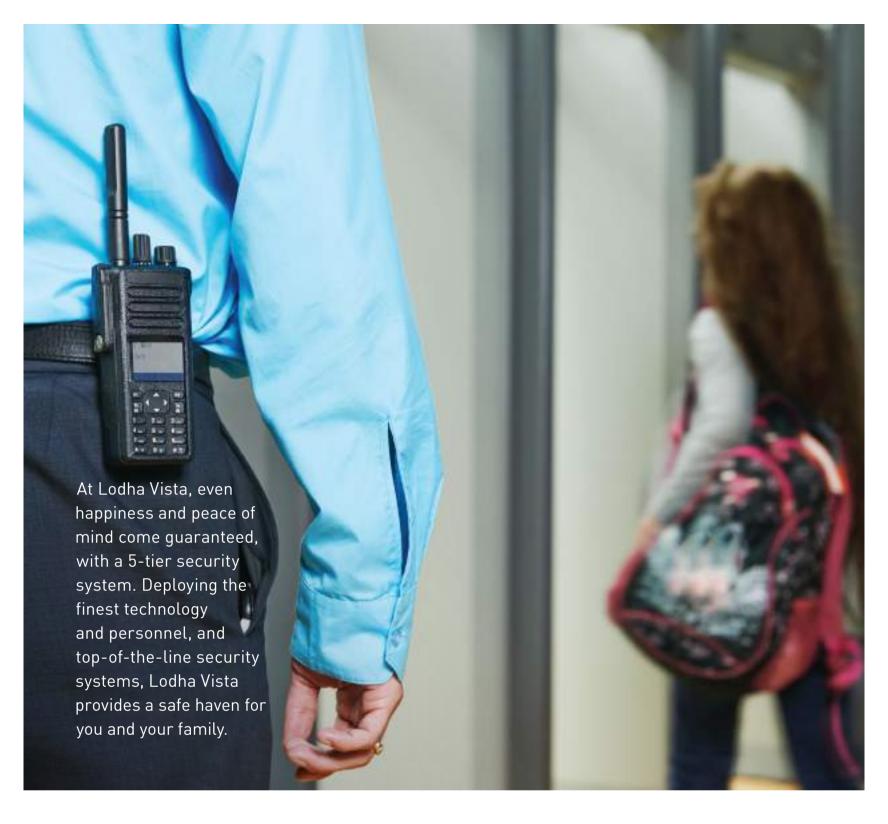

## SMART HOMES NEED SMARTER SECURITY.

# 5-TIER SECURITY FOR 24X7 PEACE OF MIND.

Electronically controlled swipe card access to lobby

Video door phone for each residence

24 X 7 CCTV monitoring of key common areas

Automated car recognition (vehicles with RFID tags) for controlled access to parking areas