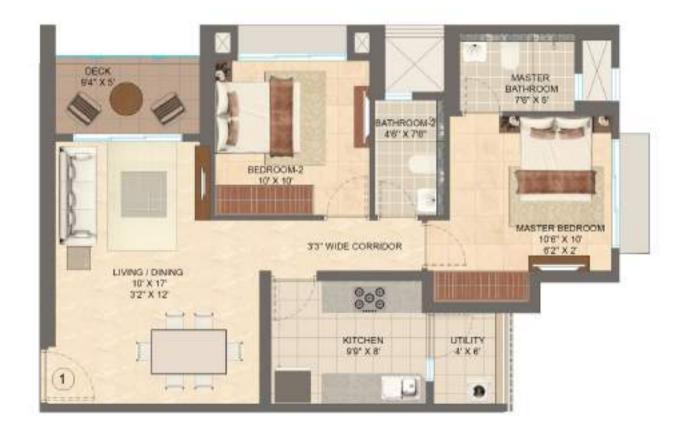

### TYPICAL FLOOR PLAN (Without Deck)

### TYPICAL FLOOR PLAN (With Deck)

Eastern

Seaboard

view

2 Bed Residence - Type 1 (Racecourse Orientation) (Without Deck)

Unit 1

2 Bed Residence - Type 2 (Arabian Sea Orientation) (Without Deck)

Unit 4

2 Bed Residence - Type 1 (Racecourse Orientation) (With Deck)

Unit 1

2 Bed Residence - Type 2 (Arabian Sea Orientation) (With Deck)

Unit 4

3 Bed Residence - Type 2 (Arabian Sea Orientation) (Without Deck)