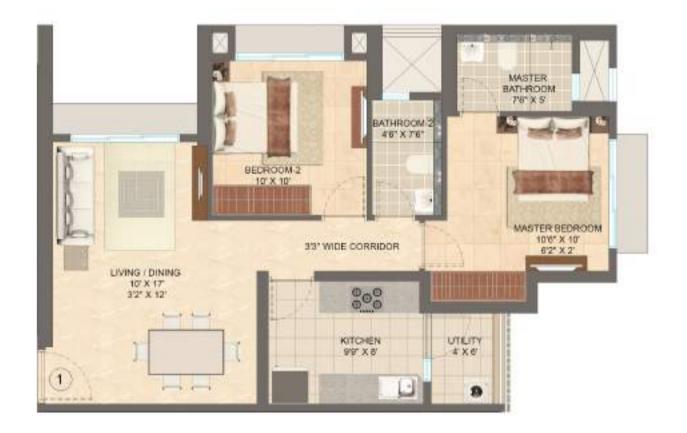

# THOUGHTFULLY DESIGNED 2-BED HOMES.

Every home is intelligently designed to maximise the living space, and minimise wastage. Inspired by Vastu principles, the floor plan makes the most of every inch, to give you a large living room and bedrooms. Full-height windows let in ample light and offer you stunning racecourse, Arabian sea and cityscape views. Each home has its own separate utility area, and all master bedrooms have separate wardrobe space.

Air-conditioned and embellished with imported marble flooring in the living and dining areas, European-style sanitaryware, and designer tiles in the bathrooms, Lodha Vista has what it takes to give you an international lifestyle.

Air-conditioned homes\*\*

5' wide decks in living room^^

Full height^ windows to maximize light and ventilation

Imported marble flooring in living, dining and passage

All bedrooms and kitchen finished in fine Marbital® flooring

Master toilet finished in imported tiles; designer tiles for all other bathrooms

Bathrooms with designer fitments from Grohe\*/Kohler\*/Roca\*

Following Vastu principles with East West quadrant entry for every residence

Optimal space utilisation with:

- Minimal passage
- L-shaped living dining
- Separate utility area
- Separate wardrobe area in master bedroom^^

Kitchen with granite top, stainless steel sink, and gas detector

### TYPICAL FLOOR PLAN (With Deck)

Eastern

Seaboard

view

2 Bed Residence - Type 1 (Racecourse Orientation) (Without Deck)

Unit 1

2 Bed Residence - Type 2 (Arabian Sea Orientation) (Without Deck)

Unit 4