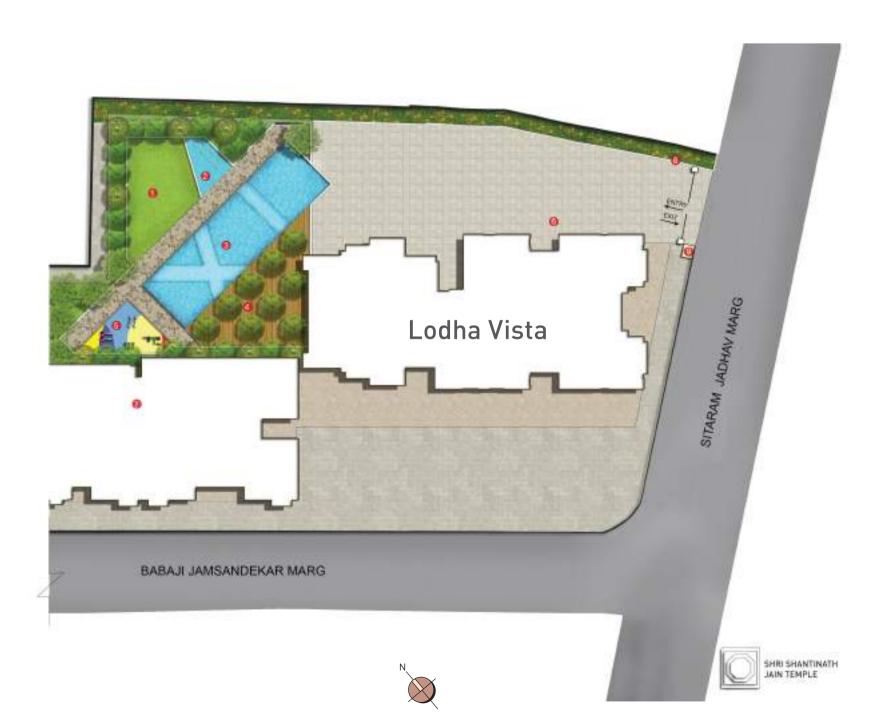

### MASTER PLAN

#### LEGENDS

- 1. Party Lawn
- 2. Kid's Pool
- 3. Semi Covered Swimming Pool
- 4. Party Deck
- 5. Kid's Play Area
- 6. Arrival
- 7. Tenant Tower
- 8. Green Wall
- 9. Security Cabin & Entrance Gate