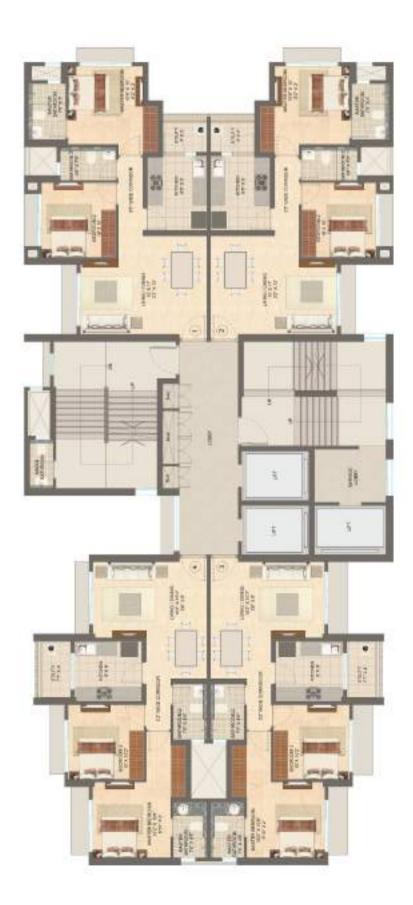

### MASTER PLAN

#### LEGENDS

- 1. Party Lawn
- 2. Kid's Pool
- 3. Semi Covered Swimming Pool
- 4. Party Deck
- 5. Kid's Play Area
- 6. Arrival
- 7. Tenant Tower
- 8. Green Wall
- 9. Security Cabin & Entrance Gate

### TYPICAL FLOOR PLAN (Without Deck)

### TYPICAL FLOOR PLAN (With Deck)

Eastern

Seaboard

view

2 Bed Residence - Type 1 (Racecourse Orientation) (Without Deck)

Unit 1

2 Bed Residence - Type 2 (Arabian Sea Orientation) (Without Deck)

Unit 4

2 Bed Residence - Type 1 (Racecourse Orientation) (With Deck)

Unit 1

2 Bed Residence - Type 2 (Arabian Sea Orientation) (With Deck)

Unit 4

3 Bed Residence - Type 2 (Arabian Sea Orientation) (Without Deck)

3 Bed Residence - Type 2 (Arabian Sea Orientation) (With Deck)