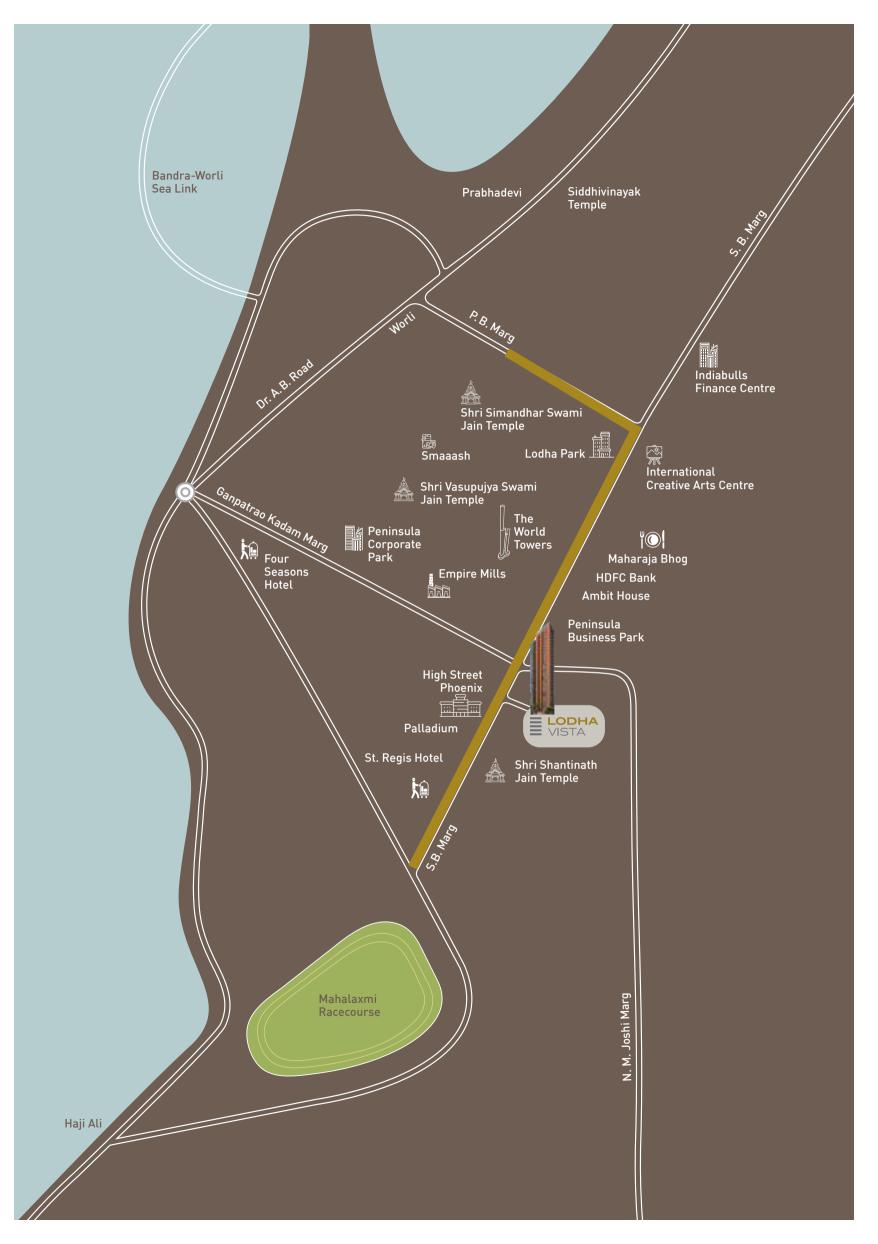

## LIVE IN SOUTH MUMBAI'S MOST BUZZING DISTRICT.

Located on the Golden Mile of Mumbai, opposite High Street Phoenix, just off Mumbai's arterial Senapati Bapat Marg and Lower Parel railway station, Lodha Vista enjoys an envious location in the heart of Mumbai's business and entertainment district. With the well-known Shri Shantinath Jain Temple right opposite.

r

問題書

Within a short walk is Palladium mall, the iconic World Towers and prime offices such as Peninsula Corporate Park, Peninsula Busines Park, Empire Mills, HDFC Bank, Urmi Estate and Ambit. Also located in close proximity are marquee hotels like St. Regis and The Four Seasons. You also enjoy easy access to Fort, Nariman Point, and BKC via Senapati Bapat Marg or the Bandra-Worli Sea Link.