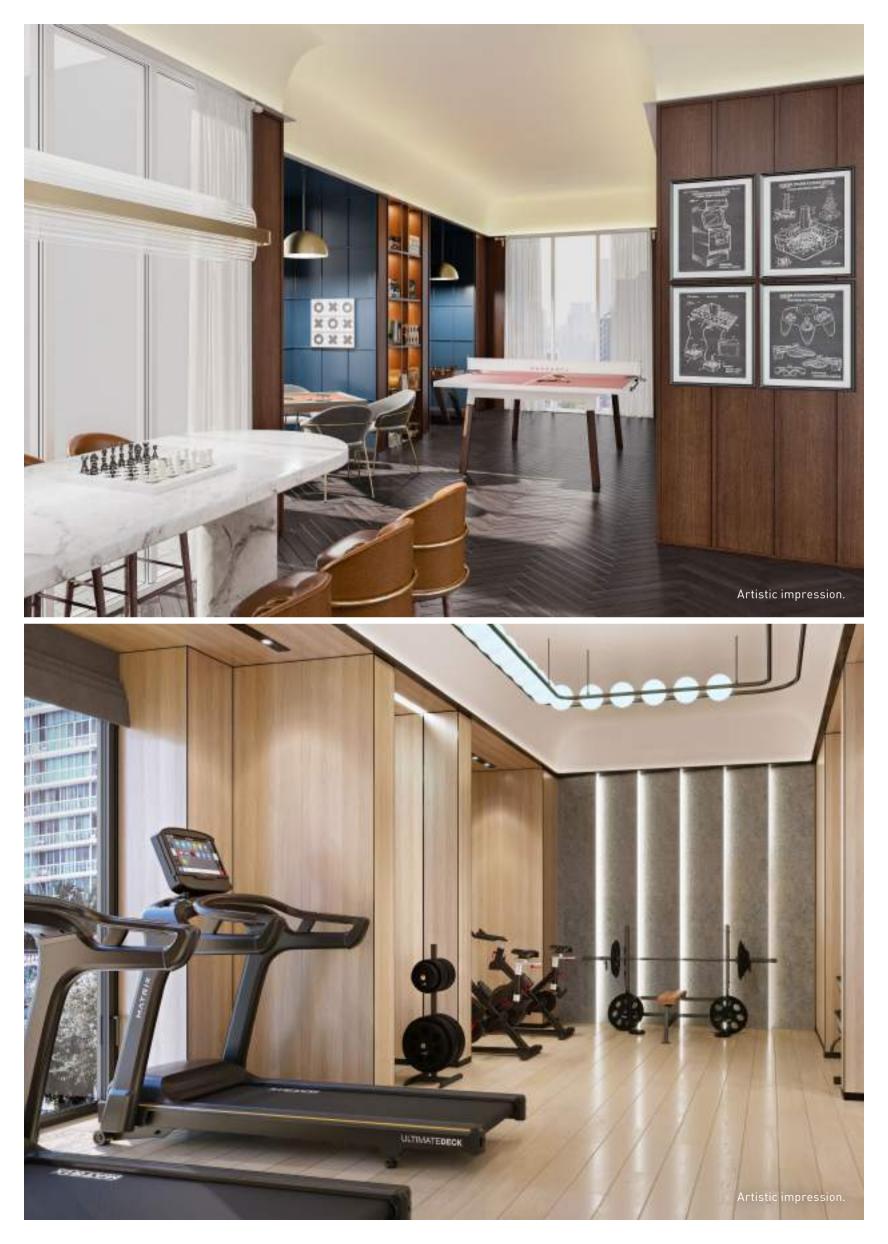

With a full club floor, your family will have every conceivable luxury at their doorstep – a world-class gym, indoor games room with Table Tennis and Carrom, 2 swimming pools (a semi-covered family pool and a separate kids pool), outdoor play area and more.

An entire Club floor dedicated to recreation:

- 2 Guest rooms
- Party lawn
- World-class gym
- Indoor games room
- Outdoor kids' play area
- 2 swimming pools (semi-covered family pool and kids' pool)