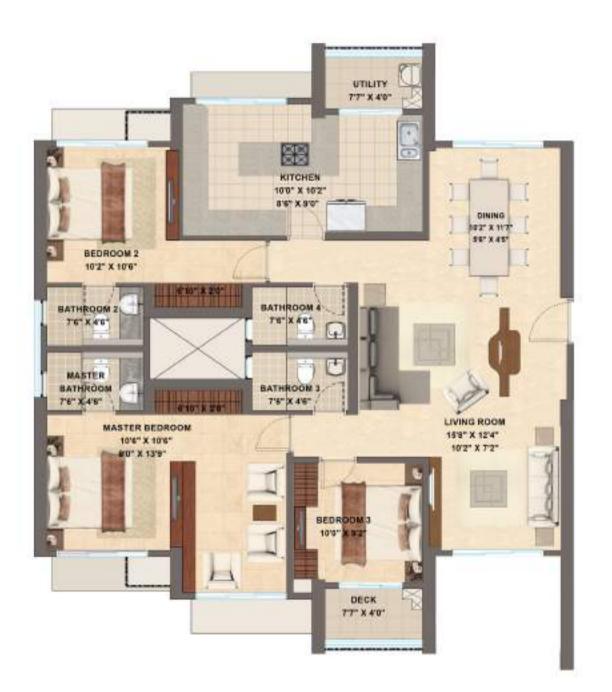

### TYPICAL FLOOR PLAN (Without Deck)

### TYPICAL FLOOR PLAN (With Deck)

Eastern

Seaboard

view

2 Bed Residence - Type 1 (Racecourse Orientation) (Without Deck)

Unit 1

2 Bed Residence - Type 2 (Arabian Sea Orientation) (Without Deck)

Unit 4

2 Bed Residence - Type 1 (Racecourse Orientation) (With Deck)

Unit 1

2 Bed Residence - Type 2 (Arabian Sea Orientation) (With Deck)

Unit 4

3 Bed Residence - Type 2 (Arabian Sea Orientation) (Without Deck)