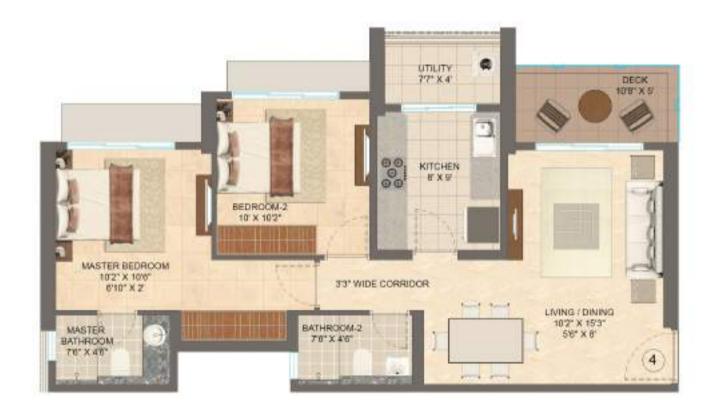

### TYPICAL FLOOR PLAN (Without Deck)

### TYPICAL FLOOR PLAN (With Deck)

Eastern

Seaboard

view

2 Bed Residence - Type 1 (Racecourse Orientation) (Without Deck)

Unit 1

2 Bed Residence - Type 2 (Arabian Sea Orientation) (Without Deck)

Unit 4

2 Bed Residence - Type 1 (Racecourse Orientation) (With Deck)

Unit 1

2 Bed Residence - Type 2 (Arabian Sea Orientation) (With Deck)

Unit 4

3 Bed Residence - Type 2 (Arabian Sea Orientation) (Without Deck)