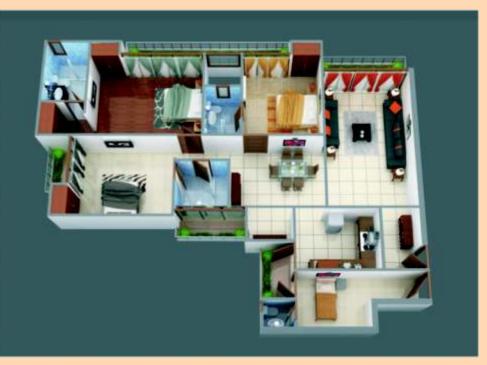

## Bhabha and Arvind Towers

3 BHK + 4 Toilets + Servant + Puja Super area - 1971 sq. ft.