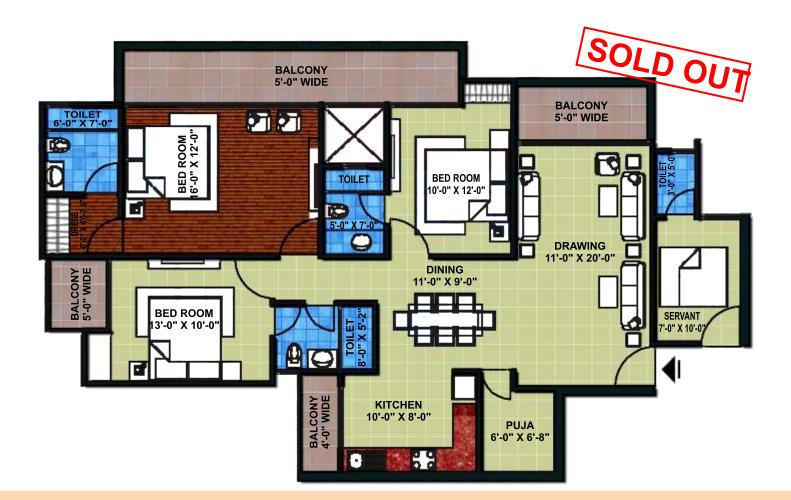

2 BHK + 2 Toilets Super area - 1175 sq. ft.

**G**autam Tower

3 BHK + 4 Toilets + Servant + Puja Super area - 2276 sq. ft.

4 BHK + 5 Toilets + Servant + Puja Super area - 2569 sq. ft.

3 BHK + 3 Toilets + Puja Super area - 1726 sq. ft.

## Kapil Tower

## Bhabha and Arvind Towers

3 BHK + 4 Toilets + Servant + Puja Super area - 1971 sq. ft.