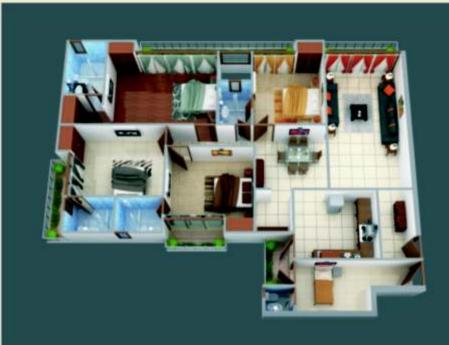

2 BHK + 2 Toilets Super area - 1175 sq. ft.

**G**autam Tower

3 BHK + 4 Toilets + Servant + Puja Super area - 2276 sq. ft.

4 BHK + 5 Toilets + Servant + Puja Super area - 2569 sq. ft.

3 BHK + 3 Toilets + Puja Super area - 1726 sq. ft.

## Kapil Tower

## Bhabha and Arvind Towers

3 BHK + 4 Toilets + Servant + Puja Super area - 1971 sq. ft.