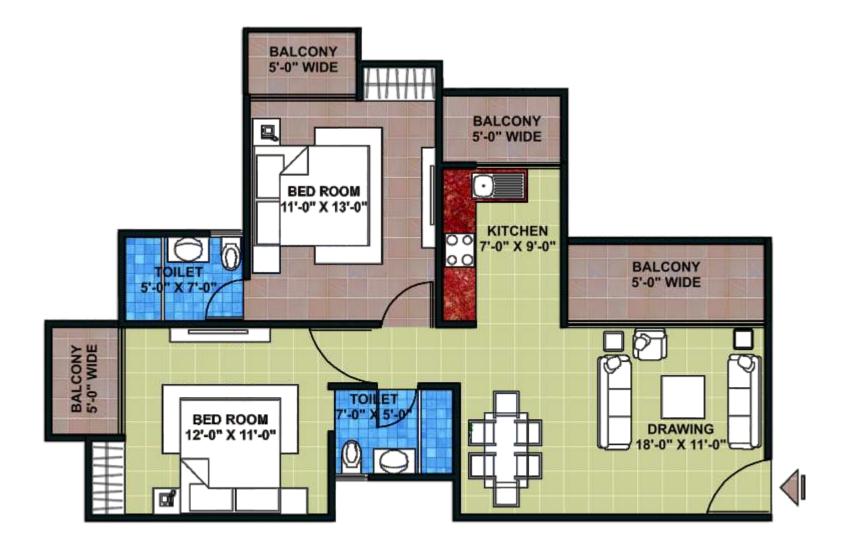

2 BHK + 2 Toilets Super area - 1175 sq. ft.

**G**autam Tower

3 BHK + 4 Toilets + Servant + Puja Super area - 2276 sq. ft.

4 BHK + 5 Toilets + Servant + Puja Super area - 2569 sq. ft.

3 BHK + 3 Toilets + Puja Super area - 1726 sq. ft.