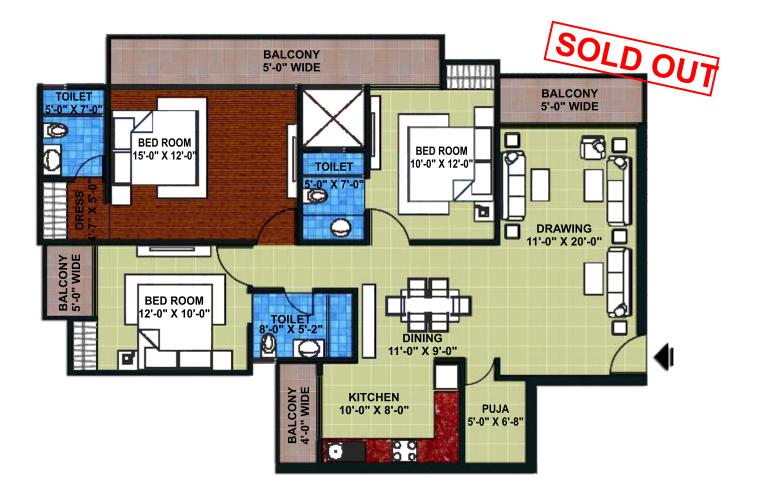

2 BHK + 2 Toilets Super area - 1175 sq. ft.

**G**autam Tower

3 BHK + 4 Toilets + Servant + Puja Super area - 2276 sq. ft.

4 BHK + 5 Toilets + Servant + Puja Super area - 2569 sq. ft.

3 BHK + 3 Toilets + Puja Super area - 1726 sq. ft.

## Kapil Tower

## Bhabha and Arvind Towers

3 BHK + 4 Toilets + Servant + Puja Super area - 1971 sq. ft.