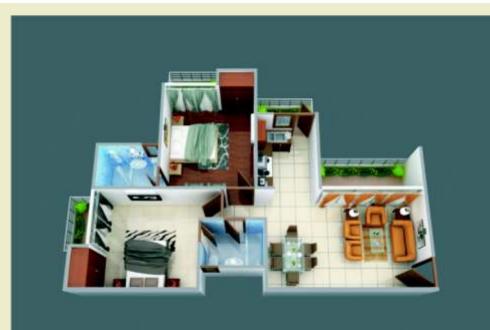

2 BHK + 2 Toilets Super area - 1175 sq. ft.

**G**autam Tower

3 BHK + 4 Toilets + Servant + Puja Super area - 2276 sq. ft.

4 BHK + 5 Toilets + Servant + Puja Super area - 2569 sq. ft.

3 BHK + 3 Toilets + Puja Super area - 1726 sq. ft.