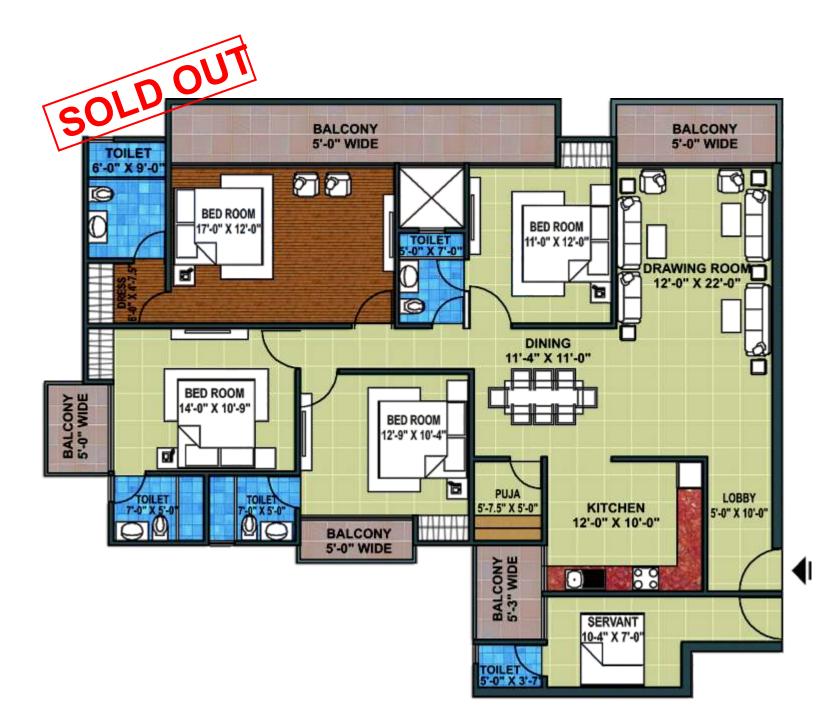

## Bhabha and Arvind Towers

3 BHK + 4 Toilets + Servant + Puja Super area - 1971 sq. ft.