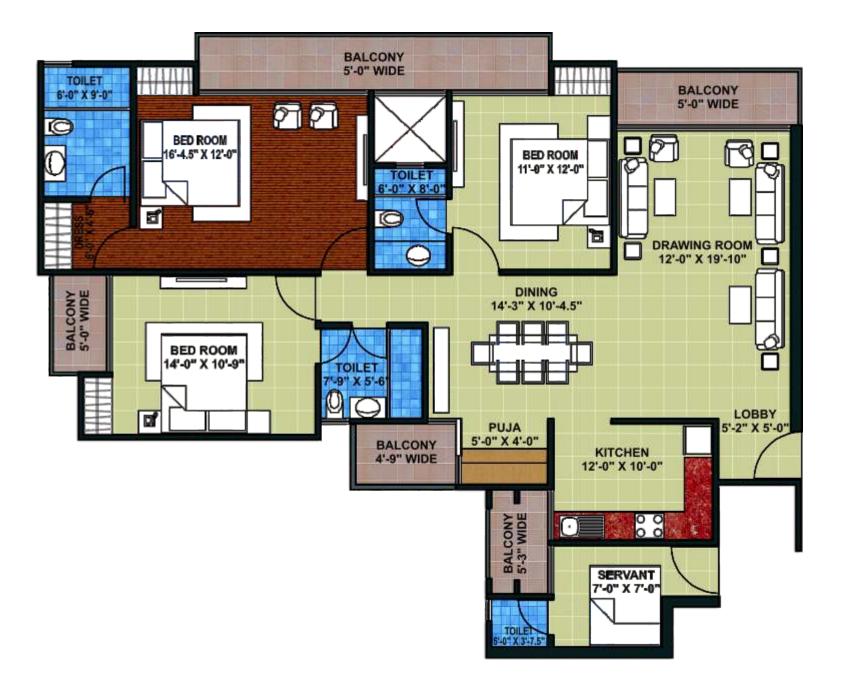

2 BHK + 2 Toilets Super area - 1175 sq. ft.

**G**autam Tower

3 BHK + 4 Toilets + Servant + Puja Super area - 2276 sq. ft.

4 BHK + 5 Toilets + Servant + Puja Super area - 2569 sq. ft.

3 BHK + 3 Toilets + Puja Super area - 1726 sq. ft.