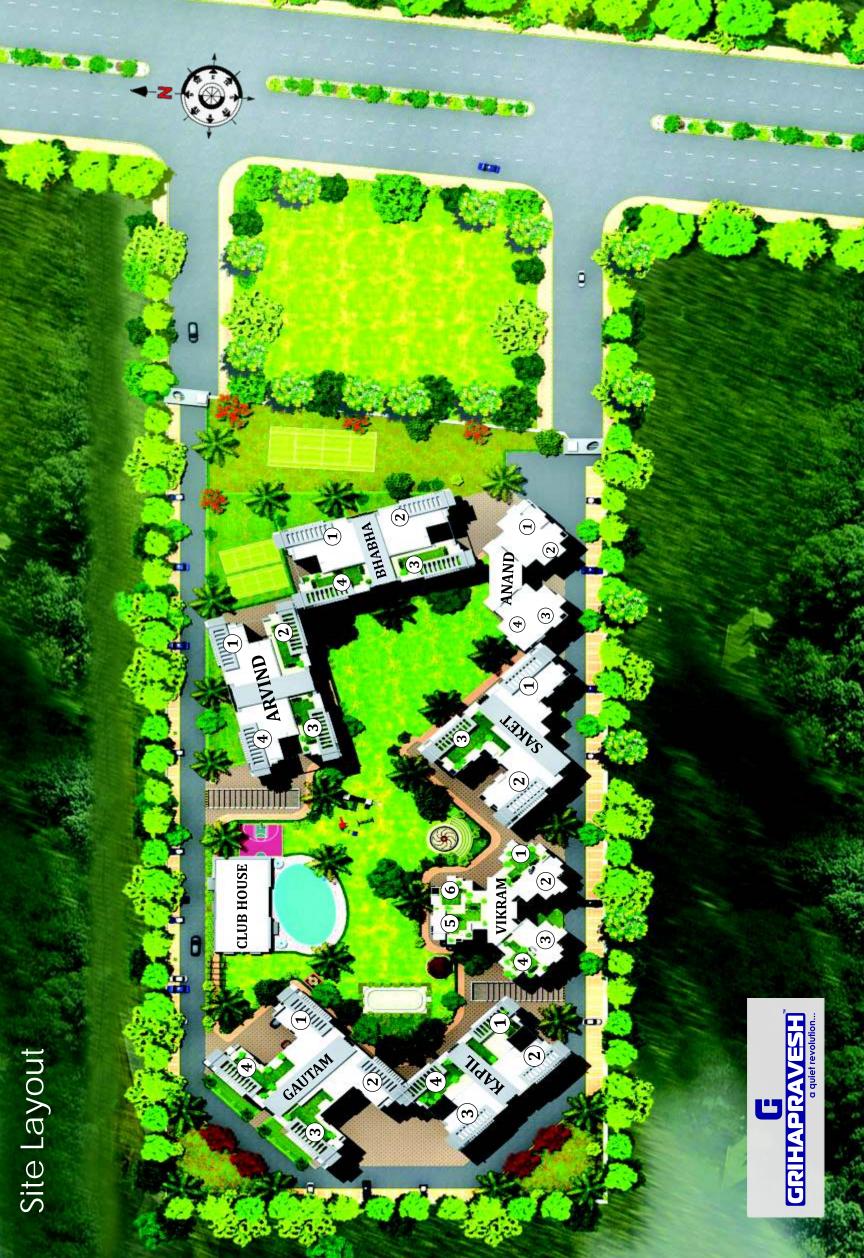

Homes that come with the benchmark of quality and space sensitivity.

2, 3 & 4 BHK Ultra-Luxury Homes Garden Apartments & Penthouses Sector 77, Noida

1,20,000.00 Sq. Ft. Green Zone

l

In

14

2 BHK + 2 Toilets Super area - 1175 sq. ft.

**G**autam Tower

3 BHK + 4 Toilets + Servant + Puja Super area - 2276 sq. ft.

4 BHK + 5 Toilets + Servant + Puja Super area - 2569 sq. ft.

3 BHK + 3 Toilets + Puja Super area - 1726 sq. ft.

## Kapil Tower

## Bhabha and Arvind Towers

3 BHK + 4 Toilets + Servant + Puja Super area - 1971 sq. ft.