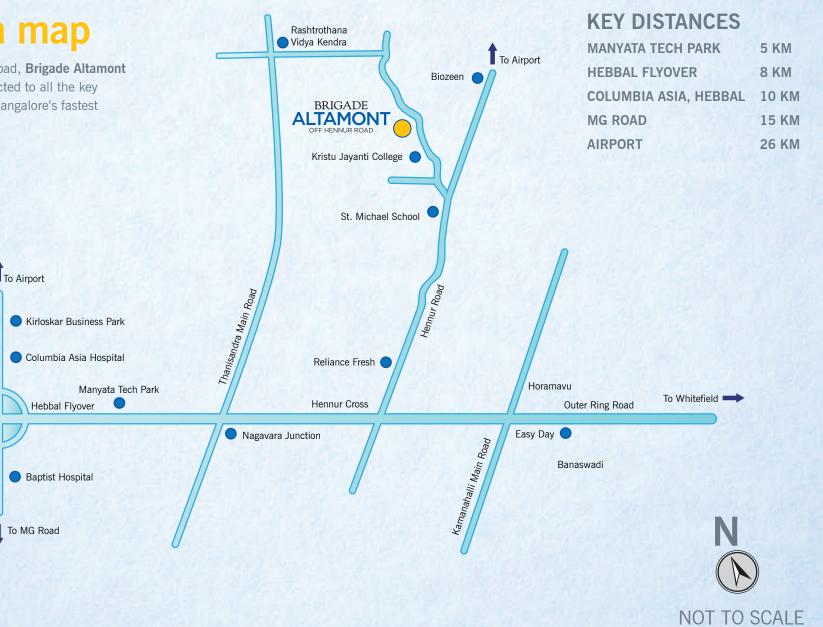

## location map

Located off Hennur Road, Brigade Altamont is conveniently connected to all the key landmarks in one of Bangalore's fastest growing corridors.

To Airport

Baptist Hospital

To MG Road