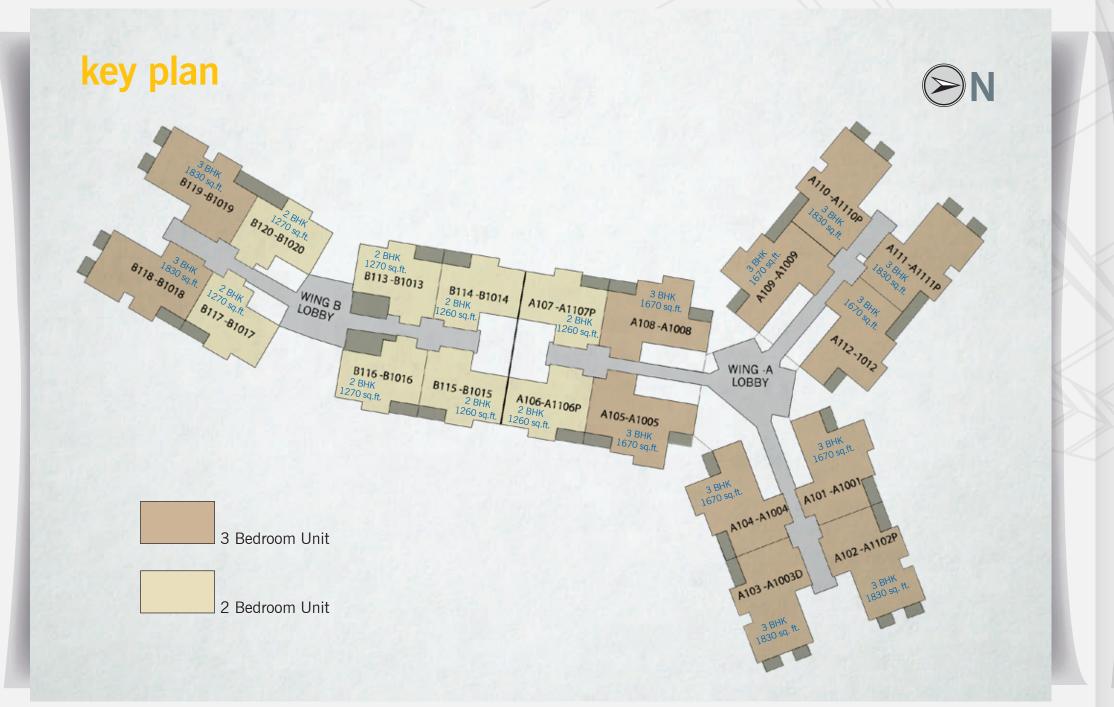

#### **BRIGADE ALTAMONT**

AN OVER 3-ACRE DEVELOPMENT

189 SMARTLY DESIGNED
2 & 3-BEDROOM APARTMENTS

1260 - 1830 SQ.FT.

'If it doesn't enhance human life in some way, then it may as well not exist'.

Every living space at **Brigade Altamont** has been thoughtfully planned to make you instantly fall in love with the space and elevate the quality of your life.

## typical unit plans

3 Bedroom | 1830 sq.ft.

2 Bedroom | 1270 sq.ft.