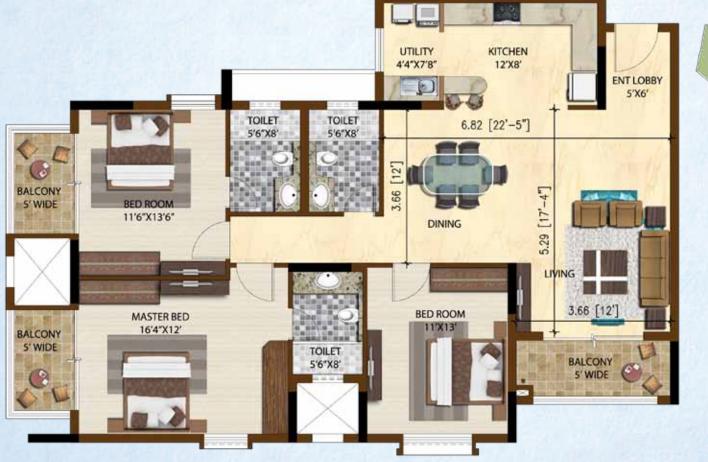

warmth and privacy.

# warmth + privacy = smart tecture

Growing up has to be the best years of a child's life.

The cheerful and friendly spaces at **Brigade Altamont** provide a colourful and vibrant environment, that encourage children to discover, learn and enjoy the joys of childhood.

# fun + learning = Smart tecture

















Relaxation and recreation are luxuries available to everyone at Brigade Altamont.

With a range of lifestyle amenities, everyone in the family has options to unwind and rejuvenate.

# relaxation + recreation = Smart tecture

## location map

Located off Hennur Road, Brigade Altamont is conveniently connected to all the key landmarks in one of Bangalore's fastest growing corridors.

To Airport

Baptist Hospital

To MG Road







## typical unit plans







3 Bedroom | 1830 sq.ft.











2 Bedroom | 1270 sq.ft.

### specifications

#### FLOORING

#### **COMMON AREA:**

- Lifts / Lobbies & Corridors : Marble / granite flooring in ground floor
- Vitrified tile flooring in upper floors
- Staircases: Vitrified tile flooring

#### **APARTMENTS:**

- Living / Dining / Foyer: Vitrified tile flooring
- Master Bedroom: Laminated wooden flooring
- Other Bedrooms: Vitrified tile flooring
- Balcony / Utility: Ceramic tile flooring

#### KITCHEN:

- Vitrified tile flooring
- Provision for modular kitchen

#### **BATHROOMS:**

- Anti-skid ceramic tile flooring
- CP Fittings: Jaquar / equivalent
- Sanitary Ware: Hindustan / Parryware or equivalent

#### **DOORS & WINDOWS**

- Apartment Main Door: Solid wood frame with BSTV (Both Side Teak Veneer) /