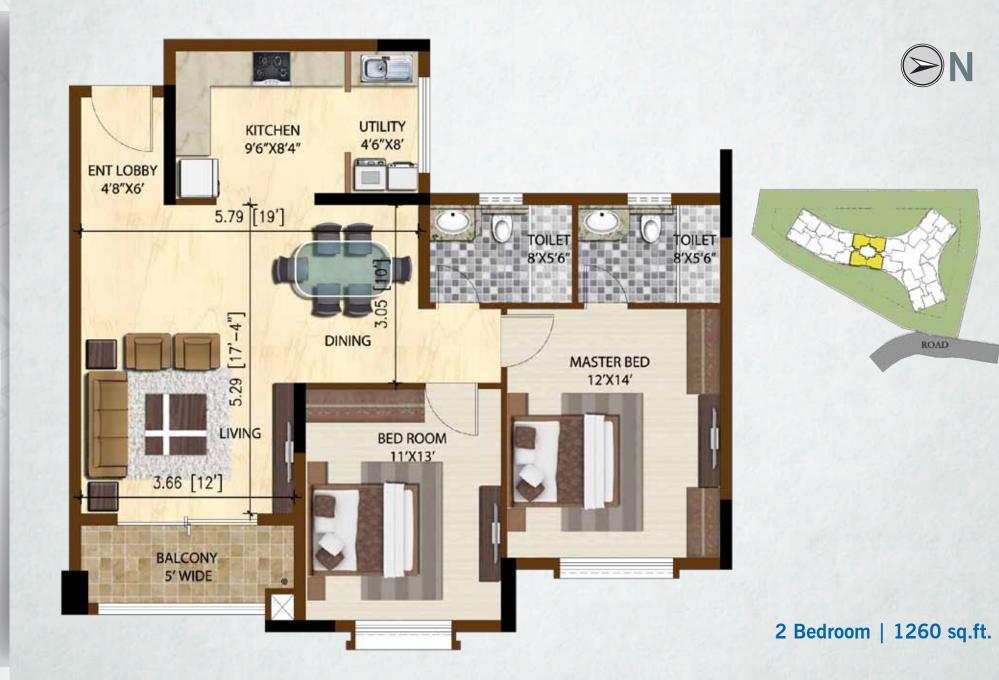

privacy = smart tecture

Growing up has to be the best years of a child's life.

The cheerful and friendly spaces at **Brigade Altamont** provide a colourful and vibrant environment, that encourage children to discover, learn and enjoy the joys of childhood.

# fun + learning = Smart tecture

















Relaxation and recreation are luxuries available to everyone at Brigade Altamont.

With a range of lifestyle amenities, everyone in the family has options to unwind and rejuvenate.

# relaxation + recreation = Smart tecture

## location map

Located off Hennur Road, Brigade Altamont is conveniently connected to all the key landmarks in one of Bangalore's fastest growing corridors.

To Airport

Baptist Hospital

To MG Road







## typical unit plans







3 Bedroom | 1830 sq.ft.











2 Bedroom | 1270 sq.ft.

### specifications

#### FLOORING

#### **COMMON AREA:**

- Lifts / Lobbies & Corridors : Marble / granite flooring in ground floor
- Vitrified tile flooring in upper floors
- Staircases: Vitrified tile flooring

#### **APARTMENTS:**

- Living / Dining / Foyer: Vitrified tile flooring
- Master Bedroom: Laminated wooden flooring
- Other Bedrooms: Vitrified tile flooring
- Balcony / Utility: Ceramic tile flooring

#### KITCHEN:

- Vitrified tile flooring
- Provision for modular kitchen

#### **BATHROOMS:**

- Anti-skid ceramic tile flooring
- CP Fittings: Jaquar / equivalent
- Sanitary Ware: Hindustan / Parryware or equivalent

#### **DOORS & WINDOWS**

- Apartment Main Door: Solid wood frame with BSTV (Both Side Teak Veneer) / Masonite skin shutter with mela