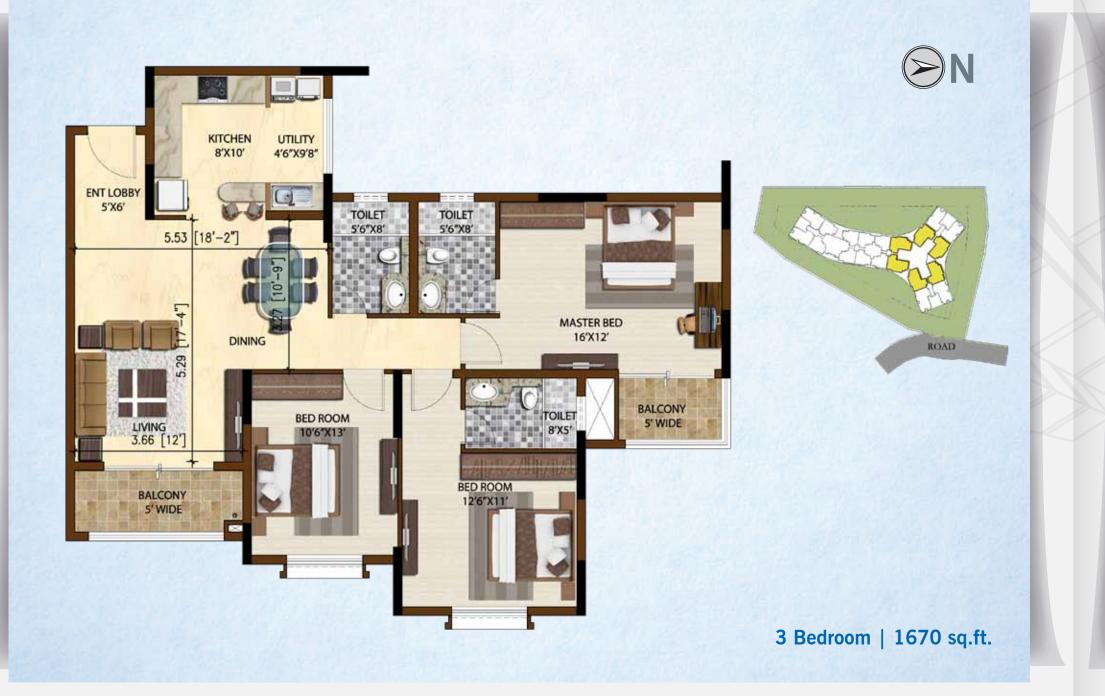

+ privacy = smart tecture

Growing up has to be the best years of a child's life.

The cheerful and friendly spaces at **Brigade Altamont** provide a colourful and vibrant environment, that encourage children to discover, learn and enjoy the joys of childhood.

# fun + learning = Smart tecture

















Relaxation and recreation are luxuries available to everyone at Brigade Altamont.

With a range of lifestyle amenities, everyone in the family has options to unwind and rejuvenate.

# relaxation + recreation = Smart tecture

## location map

Located off Hennur Road, Brigade Altamont is conveniently connected to all the key landmarks in one of Bangalore's fastest growing corridors.

To Airport

Baptist Hospital

To MG Road







## typical unit plans







3 Bedroom | 1830 sq.ft.











2 Bedroom | 1270 sq.ft.

### specifications

#### FLOORING

#### **COMMON AREA:**

- Lifts / Lobbies & Corridors : Marble / granite flooring in ground floor
- Vitrified tile flooring in upper floors
- Staircases: Vitrified tile flooring

#### **APARTMENTS:**

- Living / Dining / Foyer: Vitrified tile flooring
- Master Bedroom: Laminated wooden flooring
- Other Bedrooms: Vitrified tile flooring
- Balcony / Utility: Ceramic tile flooring

#### KITCHEN:

- Vitrified tile flooring
- Provision for modular kitchen

#### **BATHROOMS:**

- Anti-skid ceramic tile flooring
- CP Fittings: Jaquar / equivalent
- Sanitary Ware: Hindustan / Parryware or equivalent

#### **DOORS & WINDOWS**

- Apartment Main Door: Solid wood frame with BSTV (Both Side Teak Veneer) / Masonite skin shutter with me