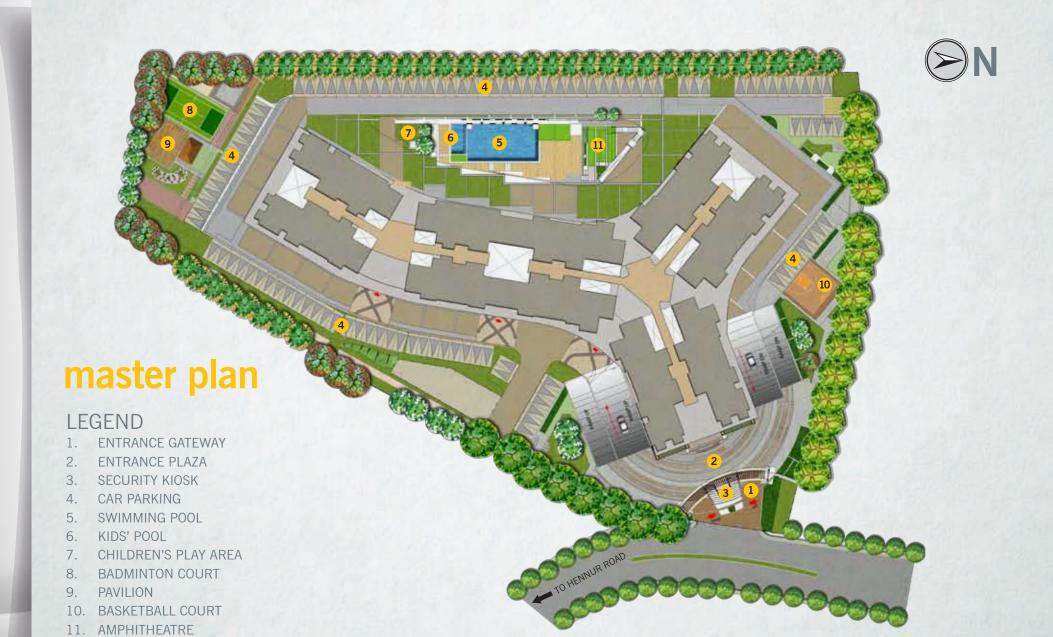

Sewage Treatment Plant designed as per load.

Borewell with sump and pump.

Cable TV connection, internet & intercom facility.

Clubhouse with gymnasium, indoor games room, party area.

Swimming pool, badminton court, basketball court, amphitheatre, children's play area.

Well designed landscaped areas for recreation and children's play.