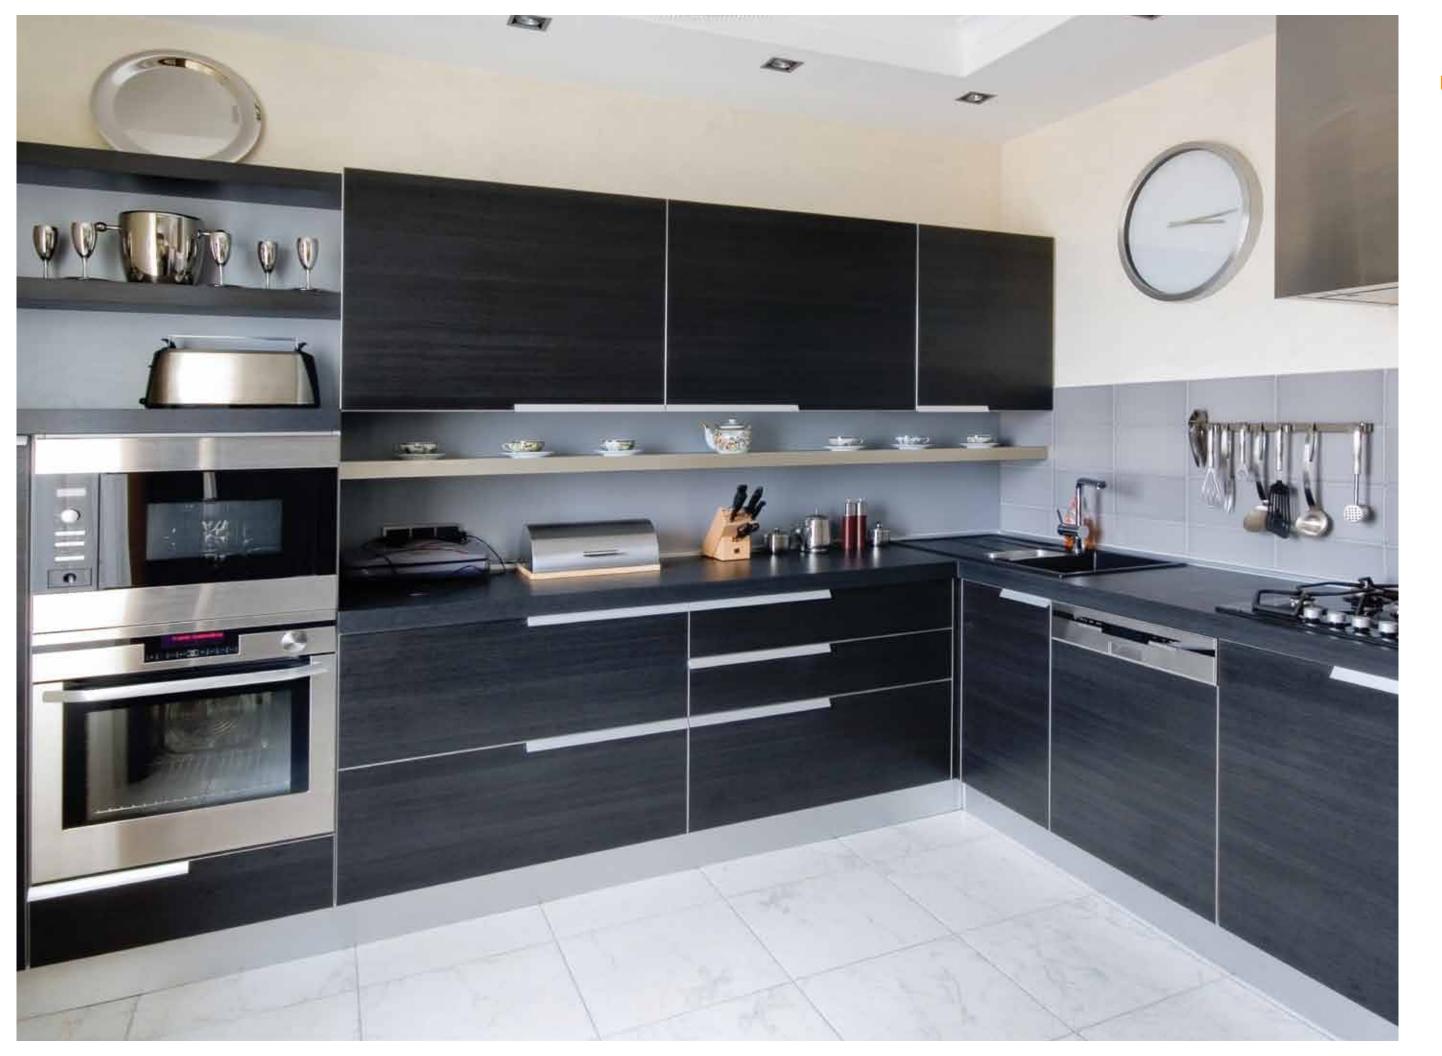

# Kitchen & Utility Spaces

Kitchens at East Point have been designed keeping in mind the utilization of dry and wet spaces within the kitchen, with ample natural light and ventilation.

- Contemporarily designed open kitchen with access to dining area
- Well-laid platform with granite top; stainless steel sink with drain board
- Adequate points for electrical appliances
- Provision for washing machine and drying area for clothes
- Provision for water purifier and exhaust fan
- Piped gas connection for each kitchen from a centralized gas bank