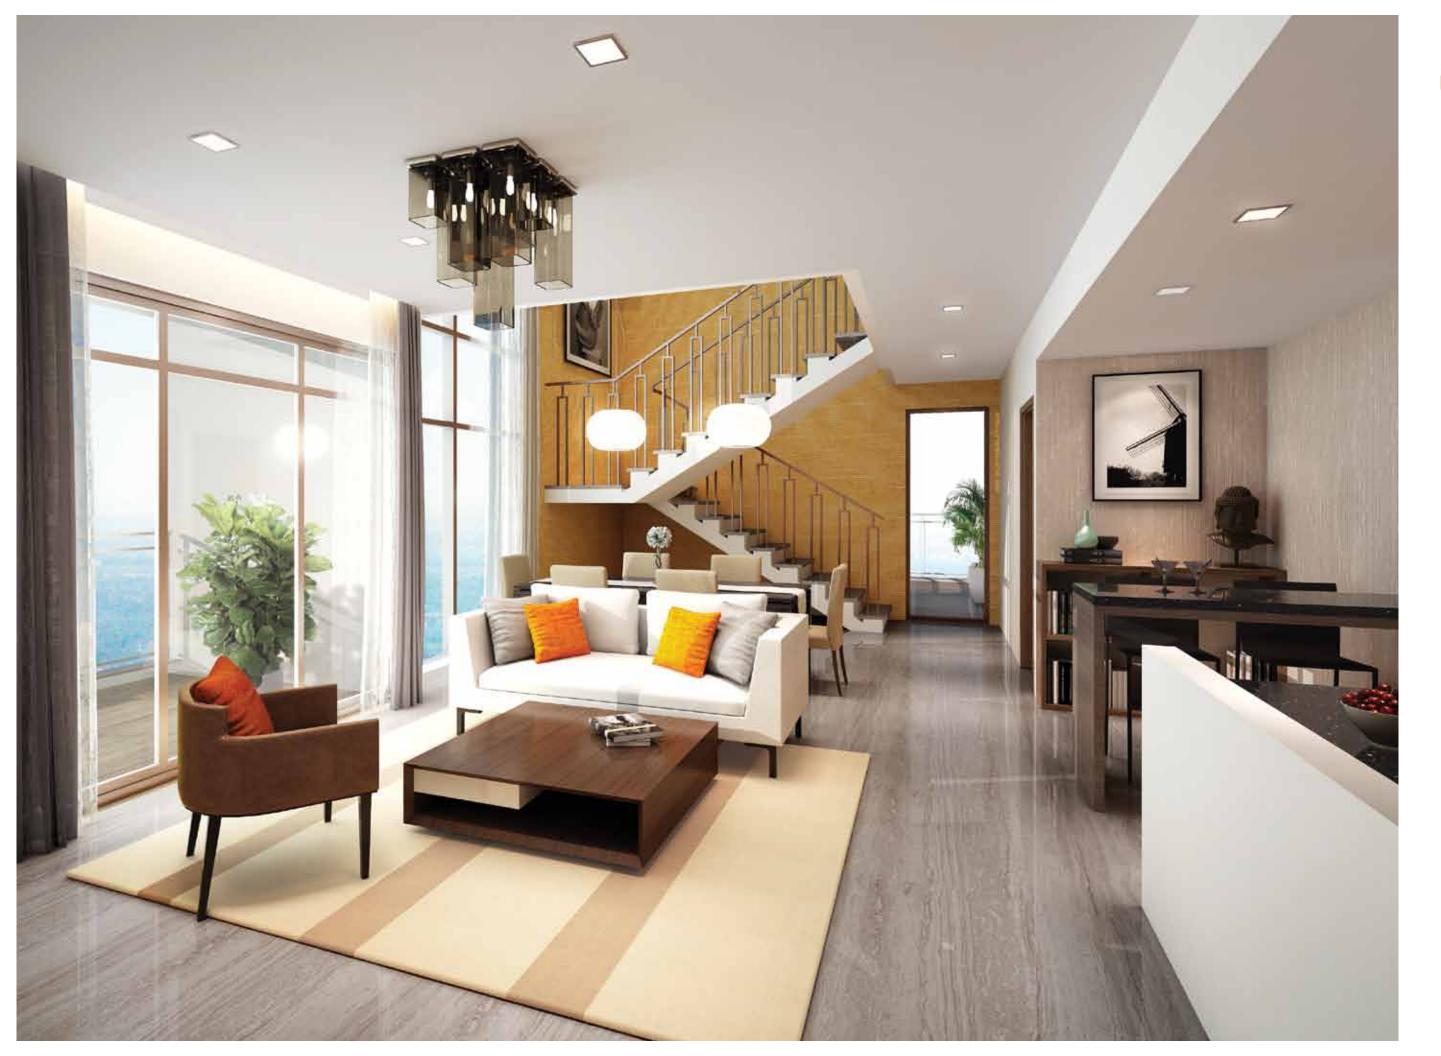

# Living & Dining Spaces

All homes at East Point come with a spacious living and dining area for you to unwind everyday and to play host to friends and family over the weekend.

- Balconies offering bird's-eye view of the IT corridor or the central landscape zone
- Large glazed sliding doors and windows
- Polished vitrified tiles with a smooth finish, to lend an enhanced feeling of space
- Easy access to living and dining spaces from the open kitchen
- Atrium with double height glazing in dining area with a connecting open private garden in duplexes
- Entrance foyer designed to ensure privacy of living and dining areas