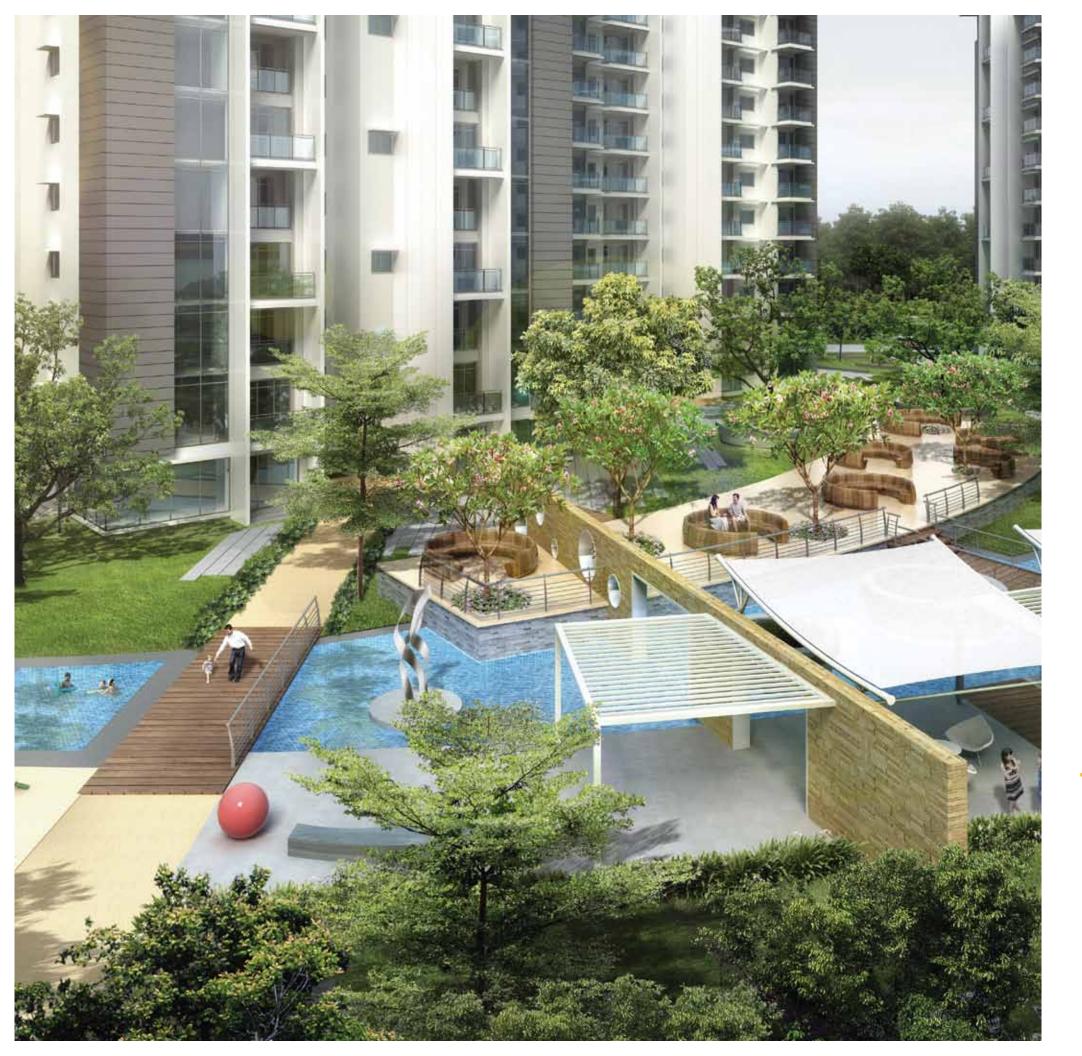

## A Club East

- Squash Court
- Badminton Court
- Billiards, Snooker, Carrom Hall
- Gymnasium
- Yoga Room
- Sauna
- Mini Theatre

- B Horizon Pool
- C Kid's Pool
- D Kid's Park
- E The Senior's Plaza
- F Party Lawn
- G Tennis Court
- H Basketball Practice Court
- Cricket Pitch
- J Jogging Track

# The East Point life. Beyond your home.

The entire East Point community has been planned to let residents experience a healthy, luxurious and fulfilling lifestyle. The clubhouse, "Club East" is spread across multiple levels of Block C, reducing the concrete footprint within the community and leaving more space for greens and open areas. While the event hall, party lawns, reading room are on the ground level, the squash and badminton courts are on the ninth level with the crowning glory being the Horizon Pool on the rooftop.

### Recreation & Child Care

- Sky Garden in Tower A
- Crèche
- Reading Room
- Mini Theatre
- Multipurpose Open Terrace
- Event Hall
- Party Lawn
- Kids Pool & Play Area
- The Senior's Plaza