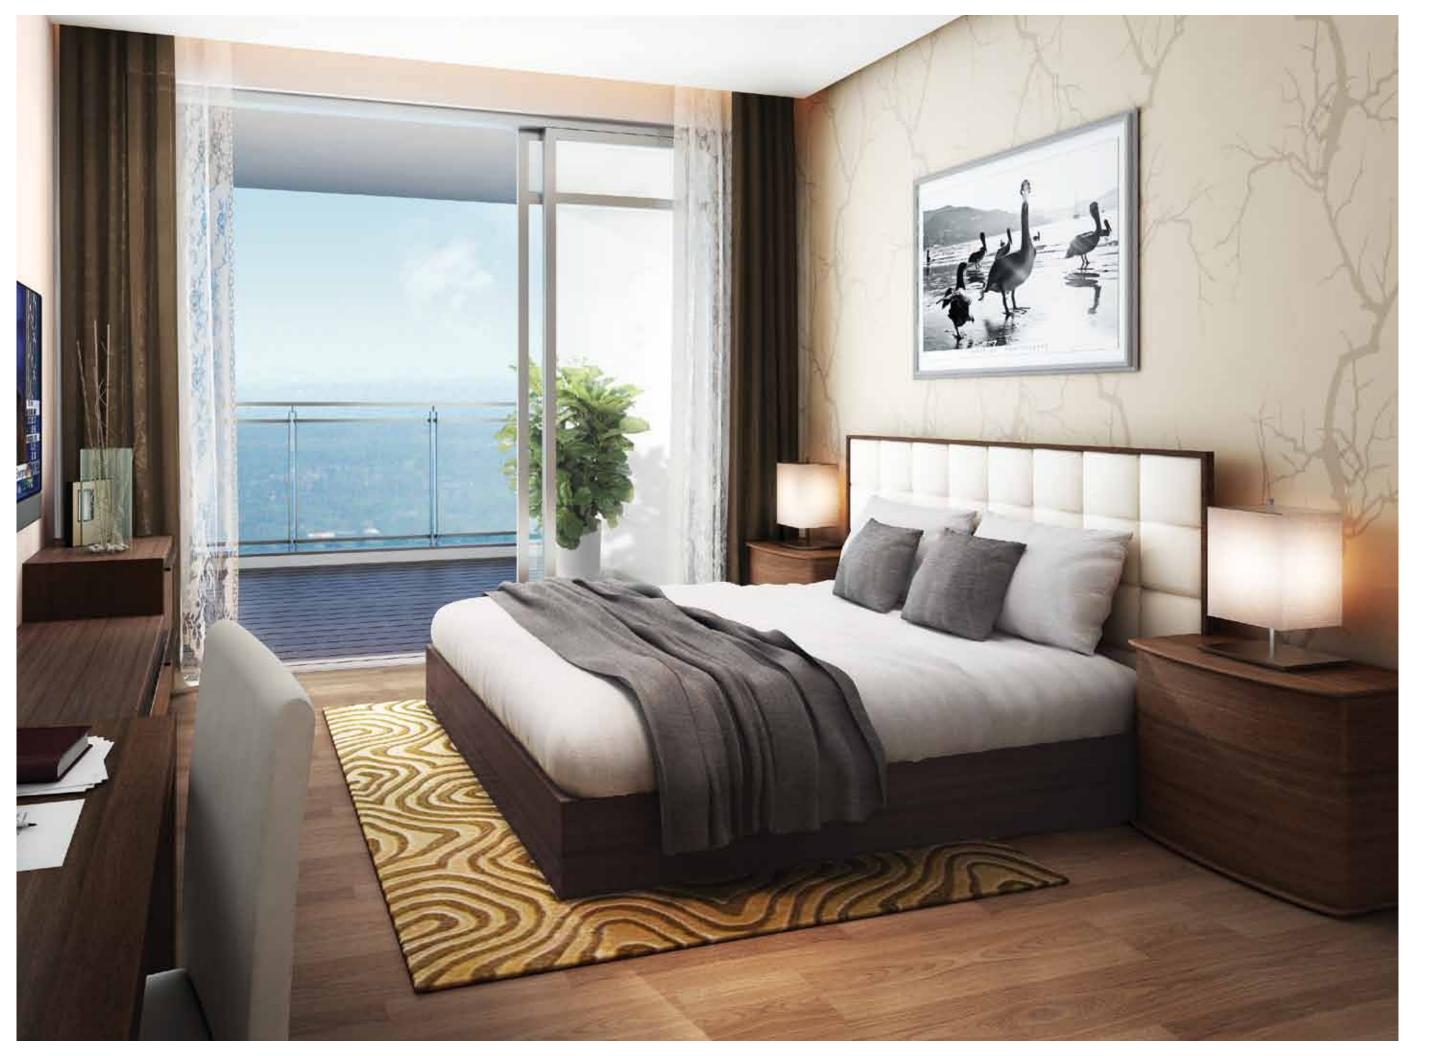

# Bedroom Spaces

Bedrooms at East Point are configured to offer complete privacy and the space to accommodate wardrobes, paintings and more, so your private space can be truly personalized.

- Wooden flooring in the master bedroom
- Vitrified flooring in the kids room and guest room
- Attached balconies for 3 Bed homes and higher configurations
- TV and telephone points in the master bedroom