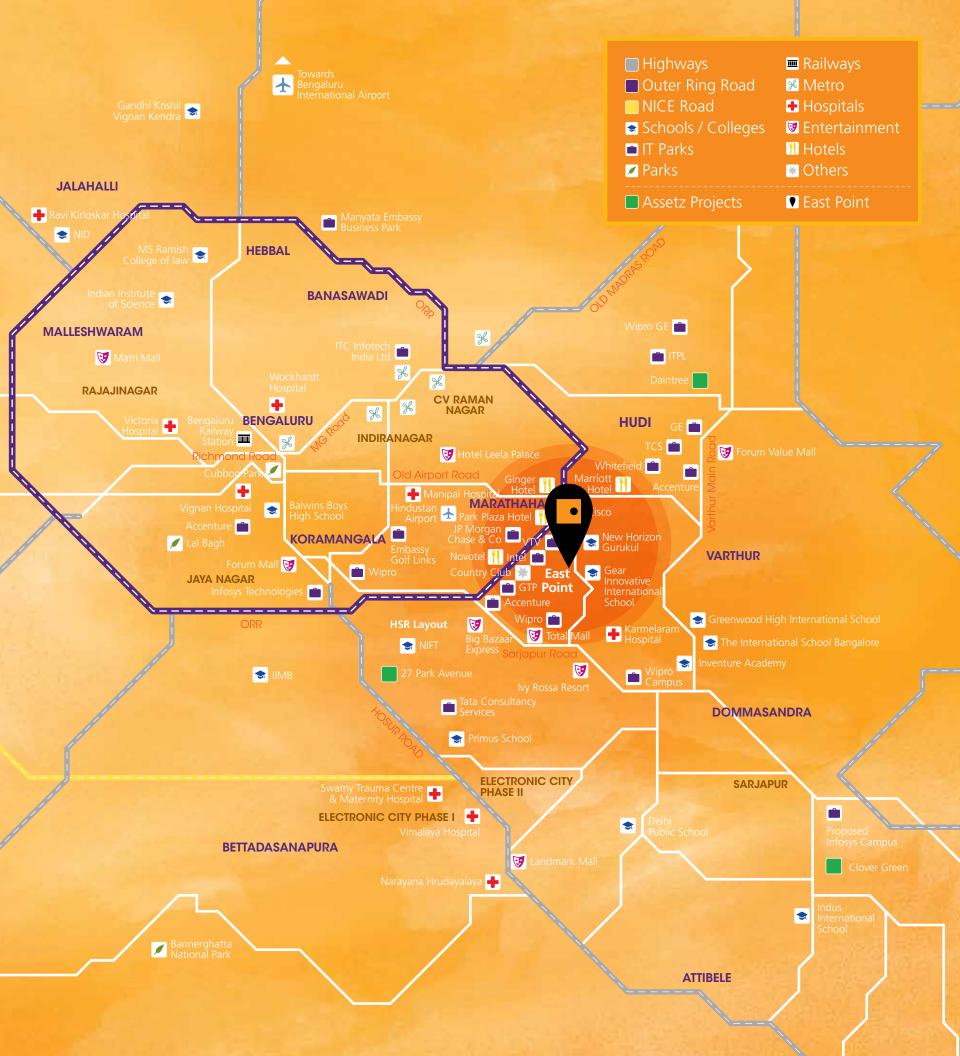

## **Connectivity Highlights**

#### **Educational Institutions**

| Gear Innovative International School |
|--------------------------------------|
| New Horizon Gurukul                  |
| New Horizon Engineering College      |
| Carmelaram High School               |
| India International School           |

#### Malls & Multiplexes

| Central Mall                      | 3.1 Kms |
|-----------------------------------|---------|
| Cinemax Multiplex, Bellandur      | 3.1 Kms |
| Total Mall                        | 4.8 Kms |
| Innovative Multiplex, Marthahalli | 3.8 Kms |

#### Healthcare

| Kirloskar Hospital                   | 2.7 Kms |
|--------------------------------------|---------|
| Apollo Clinic                        | 2.9 Kms |
| VIMS Speciality Hospitals            | 4.6 Kms |
| Genesis Hospital                     | 5.1 Kms |
| Yashoda Medicare and Research Center | 6.9 Kms |

#### Offices

100 Mts

1.5 Kms

1.7 Kms 3.4 Kms

4.2 Kms

| Vrindavan TechVillage | 1.0 Km |
|-----------------------|--------|
| Cisco                 | 1.2 Km |
| Intel                 | 1.5 Km |
| Nokia / J.P. Morgan   | 2.7 Km |
| Wipro                 | 3.0 Km |
|                       |        |

#### Hotels & Hospitality

| Novotel - Accor Hotel | 2.0 K | n |
|-----------------------|-------|---|
| Marriott Hotel        | 2.0 K | n |
| The Country Club      | 2.4 K | n |
| Park Plaza Hotel      | 3.8 K | n |
| Ginger Hotel          | 4.0 K | n |
|                       |       |   |