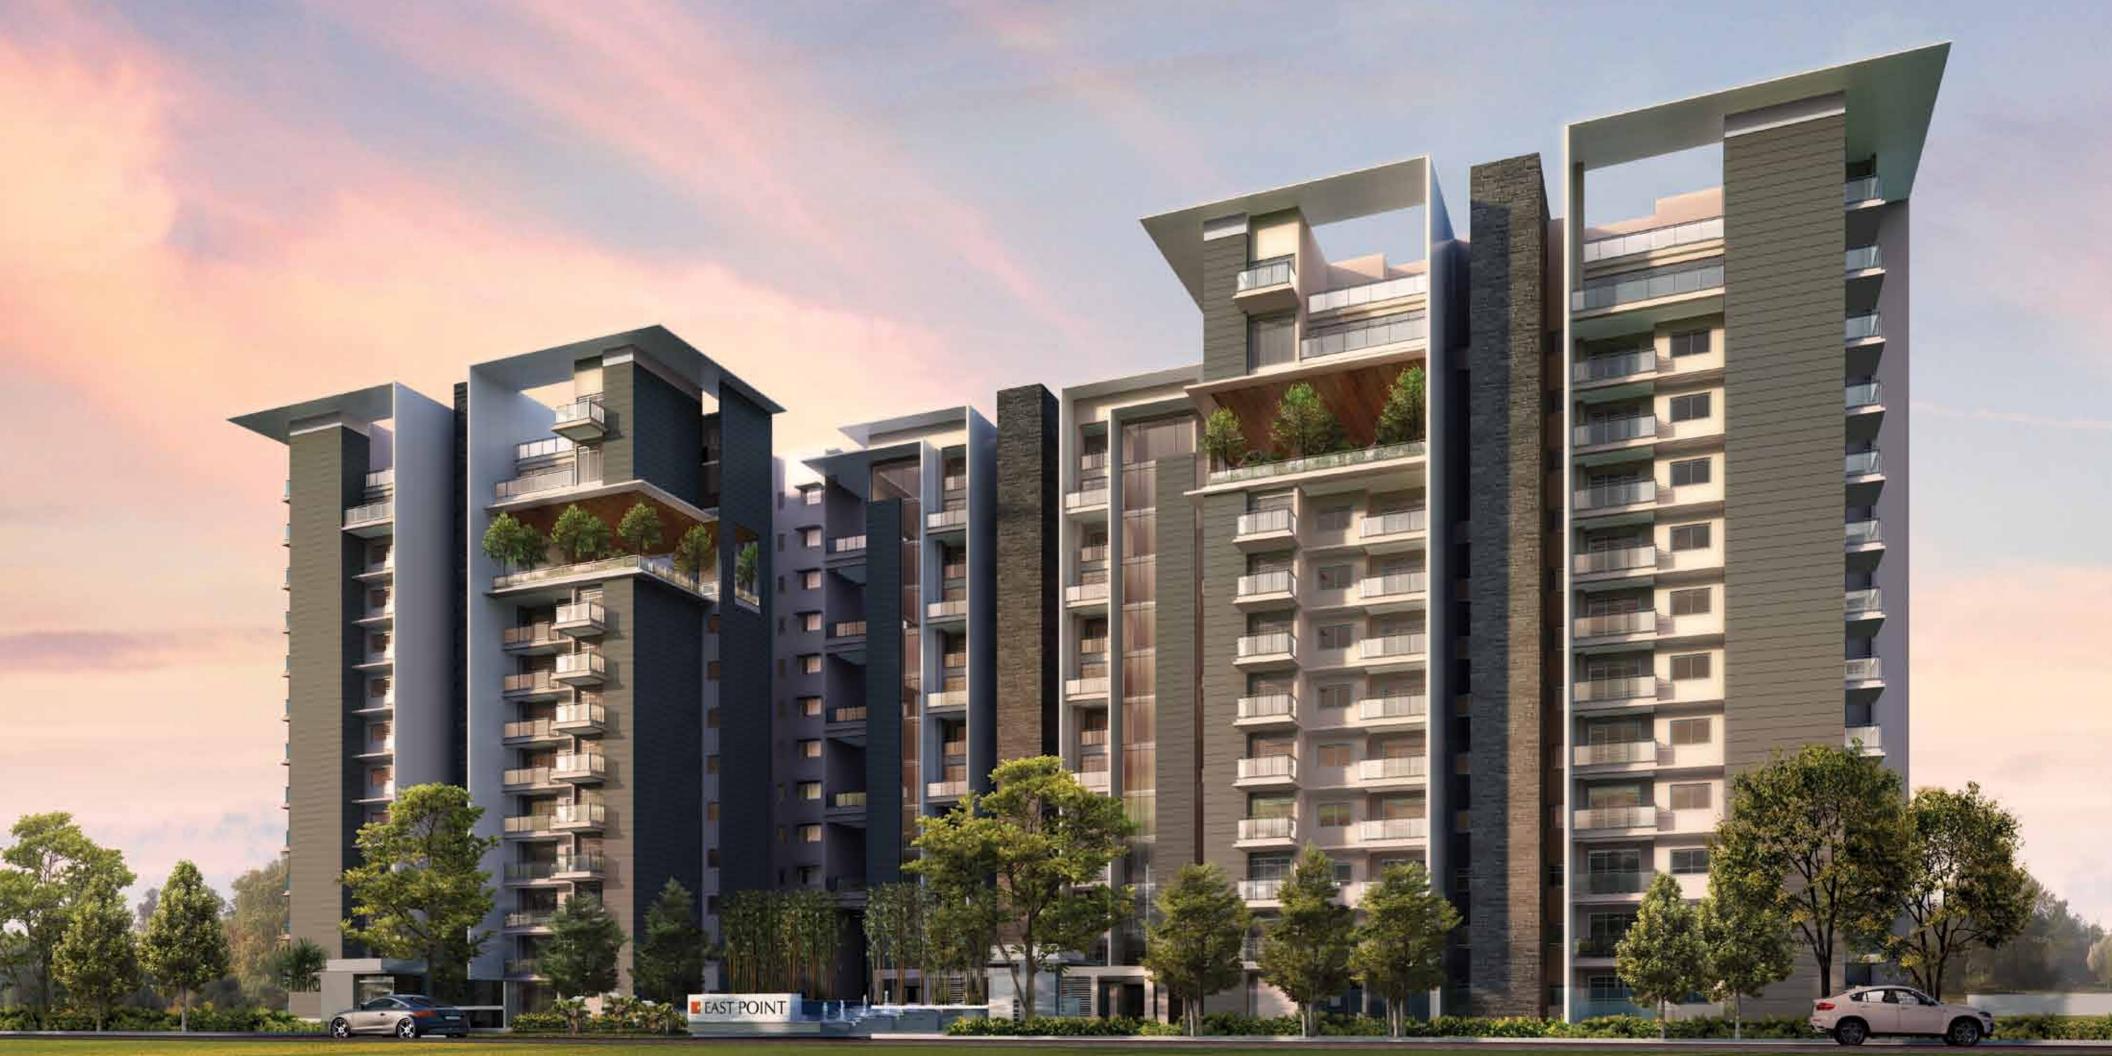

# The home to the rising sun. Now your home too.

Welcome.

East Point is a sprawling 7 acre community behind the Intel campus on Outer Ring Road, off the Marthahalli-Sarjapur stretch. The community comprises ten contemporary towers across three blocks. The three blocks form a triangular periphery to a scenic central landscape and open space that is the heart of the project.

# The East Point community. Planned to perfection.

An 18.5 metre wide, two-way, four-lane road brings you to the serene East Point complex. East Point has separate entry and exit points from the approach road that leads you directly to the basement parking. There is an 8 metre wide fire tender path for movement around the three blocks.