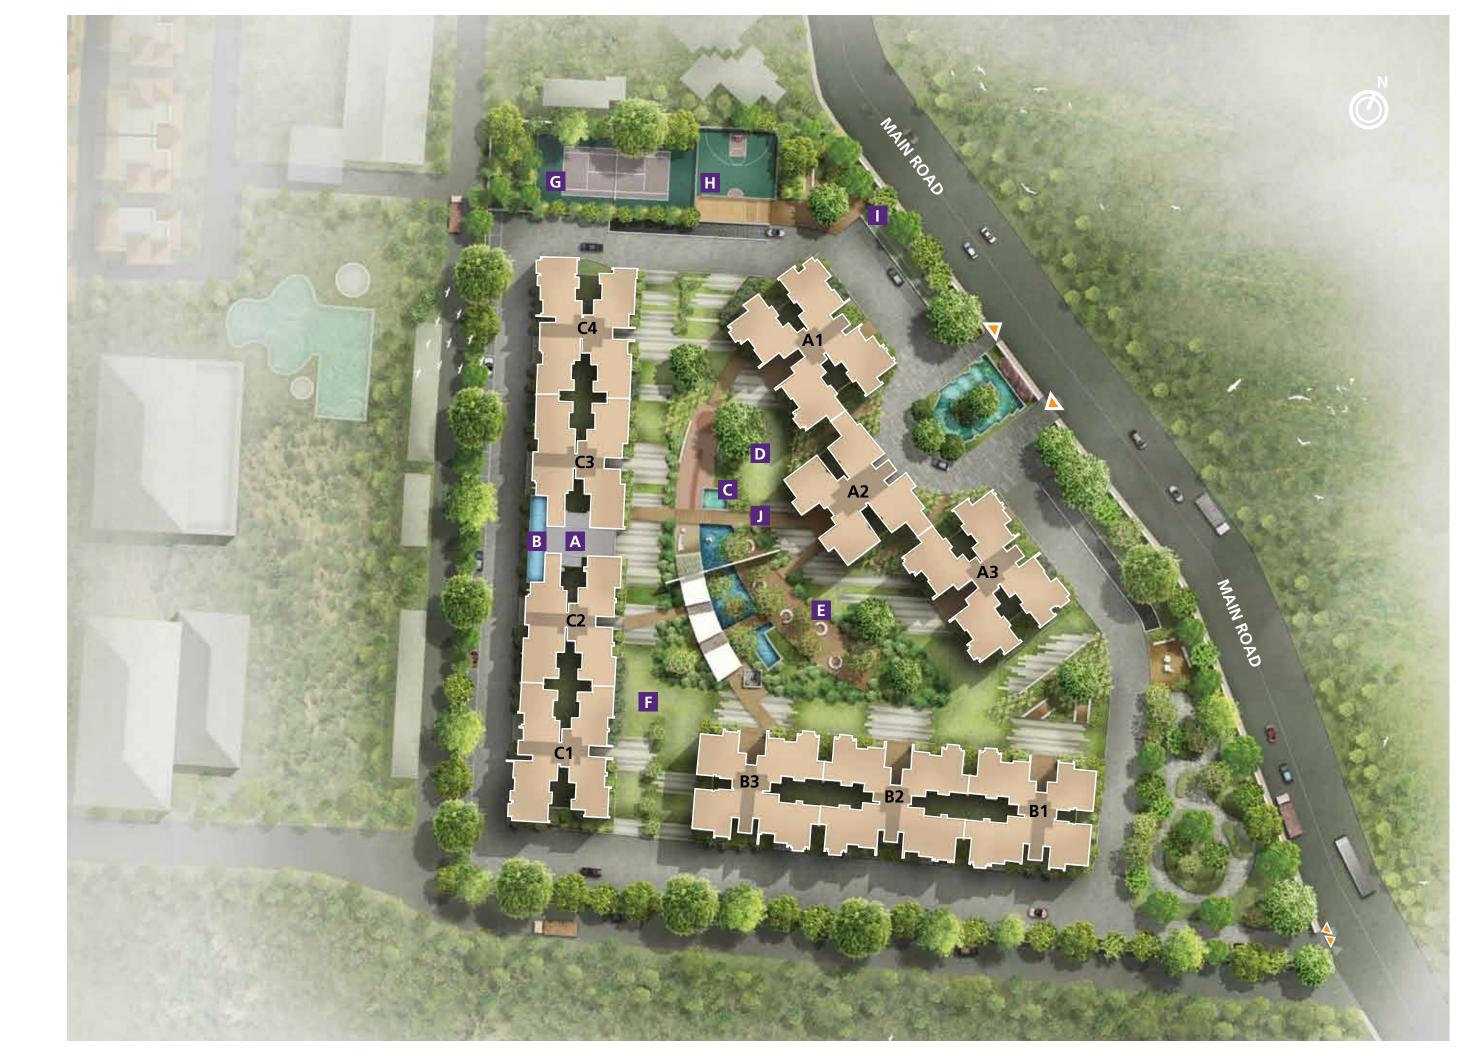

# The East Point community. Planned to perfection.

An 18.5 metre wide, two-way, four-lane road brings you to the serene East Point complex. East Point has separate entry and exit points from the approach road that leads you directly to the basement parking. There is an 8 metre wide fire tender path for movement around the three blocks.

The immaculate masterplan for this site guarantees an equable, green setting right at the heart of the community. Spaces have been designed taking into consideration the need of every individual who shall reside here – from toddlers to senior citizens.

## A Club East

- Squash Court
- Badminton Court
- Billiards, Snooker, Carrom Hall
- Gymnasium
- Yoga Room
- Sauna
- Mini Theatre

- B Horizon Pool
- C Kid's Pool
- D Kid's Park
- E The Senior's Plaza
- F Party Lawn
- G Tennis Court
- H Basketball Practice Court
- Cricket Pitch
- J Jogging Track