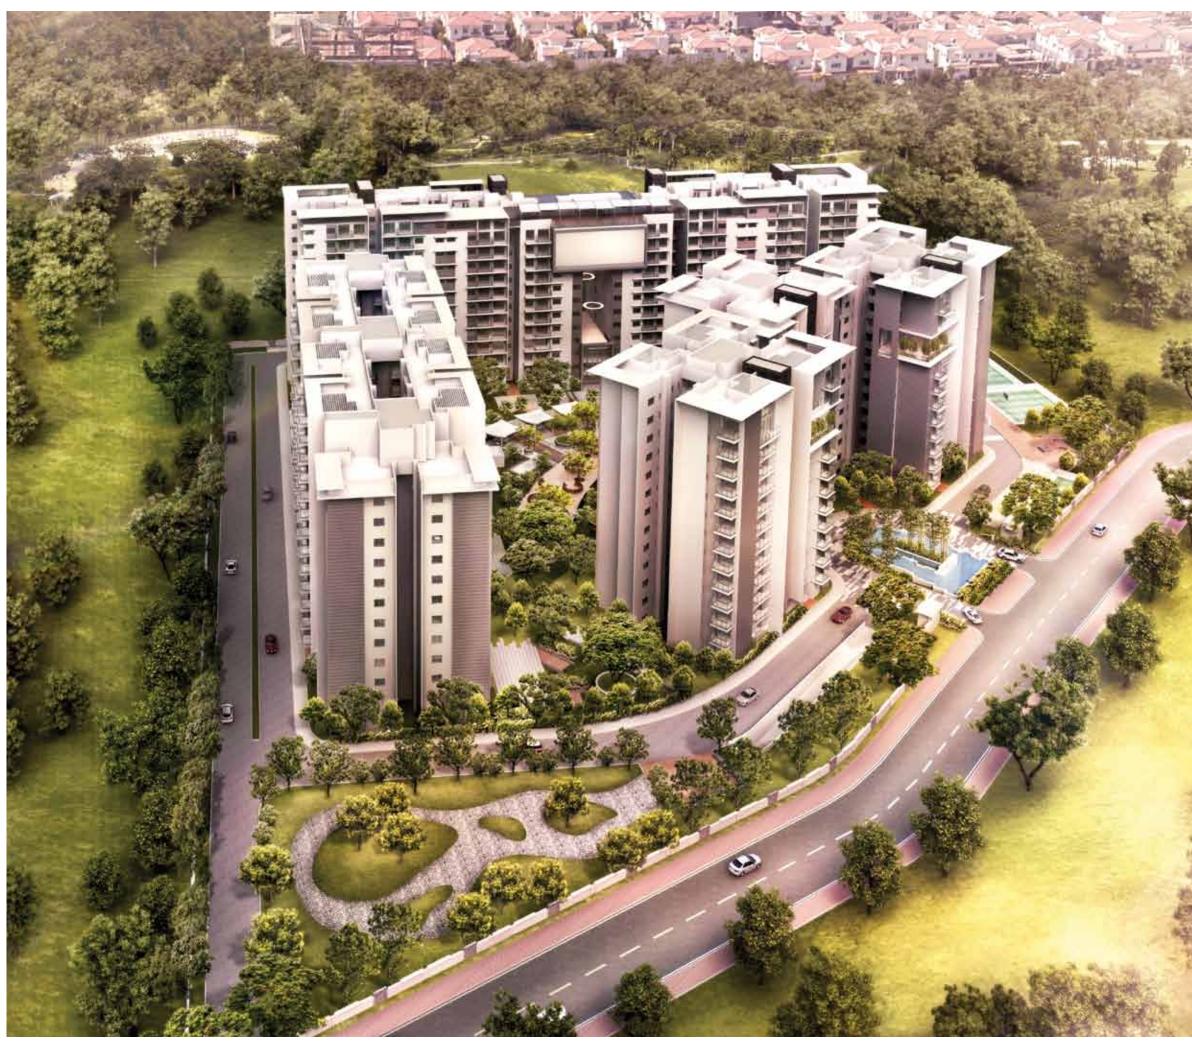

# The home to the rising sun. Now your home too.

Welcome.

East Point is a sprawling 7 acre community behind the Intel campus on Outer Ring Road, off the Marthahalli-Sarjapur stretch. The community comprises ten contemporary towers across three blocks. The three blocks form a triangular periphery to a scenic central landscape and open space that is the heart of the project.

The central courtyard ensures that vehicular movement is limited and the pedestrian walkways stemming from the central spine offer easy access to all landscape features. East Point introduces you to a luxurious contemporary lifestyle that can be experienced in all the homes built here – which include 2 Bed + Study homes, 3 Bed Luxurious homes, 3 Bed Duplexes and Penthouses. Your office. Your child's school. Your trips to the mall and the movies.

Next door takes on an all new meaning at East Point.