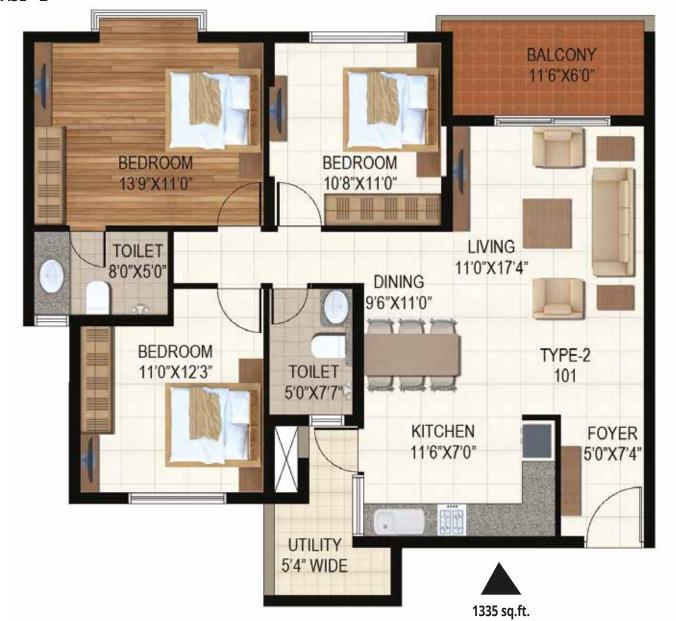

Member of CREDAT

# @ ELECTRONICS CITY, BANGALORE

Site address: No. 89/1, Doddathogur village, Opp. Ajmera Infinity, Electronics City, Phase 1, Bangalore – 560100 Contact: 9342205046, 9379519116, 9243606555. | Email: stonepark@ajmera.com | Website: www.ajmerabangalore.com AJMERA













1075 sq.ft.

1495 sq.ft.



PHASE - 2









## 3 BHK - 3 Bedrooms & 2 Toilets

PHASE - 2





PHASE - 2





#### **SPECIFICATION**

#### GENERAL

• Seismic zone II resistant RCC framed structure.

#### **PLASTERING**

- All internal walls are plastered with lime rendering & water proof birla putty punning.
- All external walls double coat sand faced plaster.

#### PAINTING

- Interior: Acrylic Emulsion, ceiling & wall white paint
- Exterior: Weather proof exterior emulsion paint.

#### FLOORING

- Vitrified tiles 800x800mm for entire flooring of living, dining & bedroom.
- Anti skid tiles for all utilities, balconies & terraces.
- · Wooden flooring in master bed.

#### **TOILET: Fittings and Accessories**

- · Granite door frames in toilets.
- Granite under counter / counter top washbasin in all toilets.
- Designer ceramic tiles for flooring.
- Branded EWC and wash-basin in al