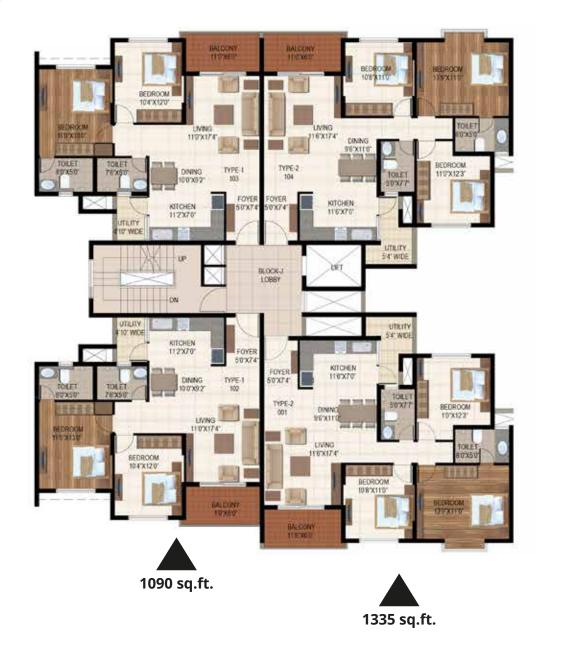

1075 sq.ft.

1495 sq.ft.

PHASE - 2

## 3 BHK - 3 Bedrooms & 2 Toilets

PHASE - 2

PHASE - 2