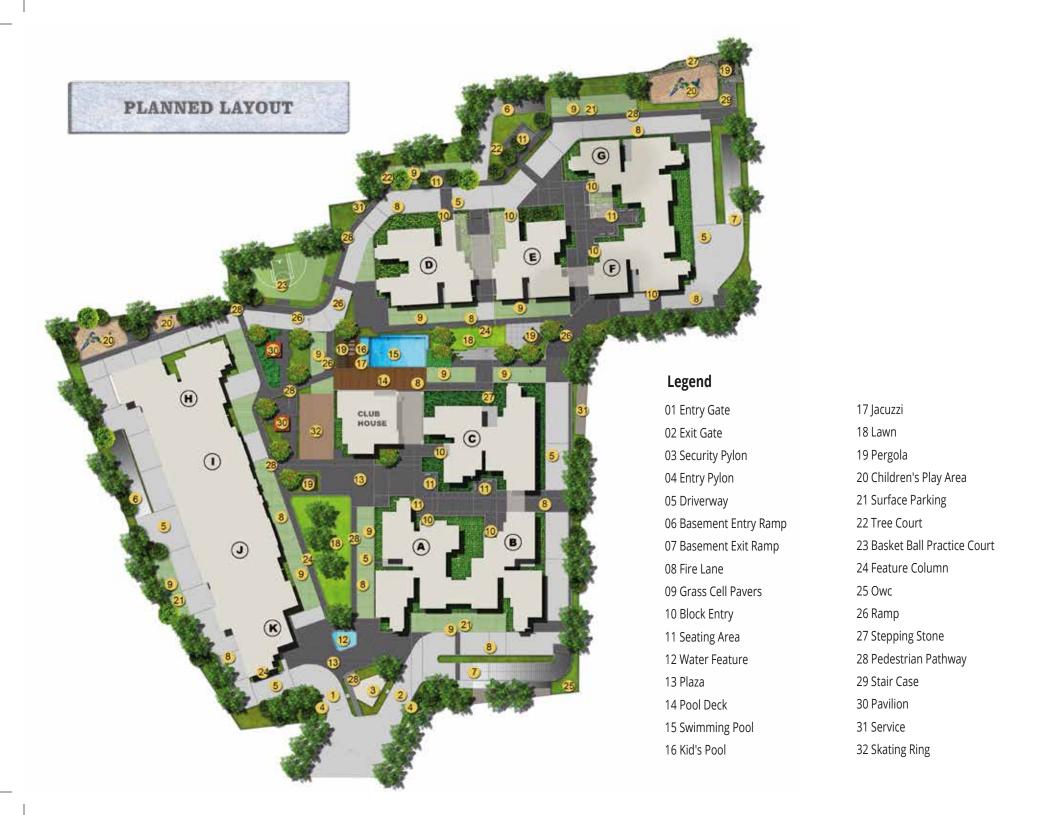

Member of CREDAT

# @ ELECTRONICS CITY, BANGALORE

Site address: No. 89/1, Doddathogur village, Opp. Ajmera Infinity, Electronics City, Phase 1, Bangalore – 560100 Contact: 9342205046, 9379519116, 9243606555. | Email: stonepark@ajmera.com | Website: www.ajmerabangalore.com AJMERA













1075 sq.ft.

1495 sq.ft.



PHASE - 2









## 3 BHK - 3 Bedrooms & 2 Toilets

PHASE - 2





PHASE - 2





#### **SPECIFICATION**

#### GENERAL

• Seismic zone II resistant RCC framed structure.

#### **PLASTERING**

- All internal walls are plastered with lime rendering & water proof birla putty punning.
- All external walls double coat sand faced plaster.

#### PAINTING

- Interior: Acrylic Emulsion, ceiling & wall white paint
- Exterior: Weather proof exterior emulsion paint.

#### FLOORING

- Vitrified tiles 800x800mm for entire flooring of living, dining & bedroom.
- Anti skid tiles for all utilities, balconies & terraces.
- · Wooden flooring in master bed.

#### **TOILET: Fittings and Accessories**

- · Granite door frames in toilets.
- Granite under counter / counter to