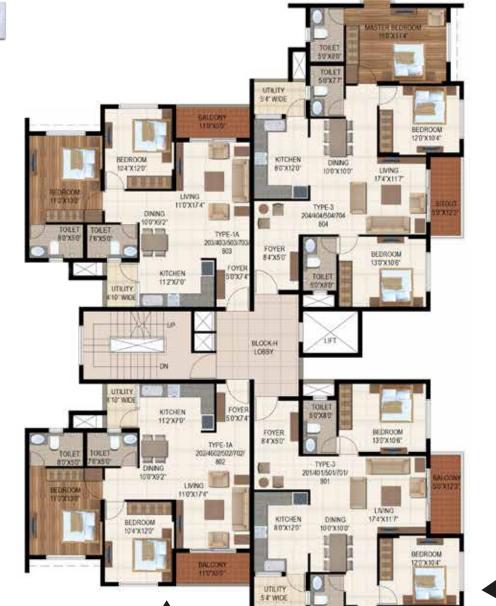

1075 sq.ft.

1495 sq.ft.

PHASE - 2

## 3 BHK - 3 Bedrooms & 2 Toilets

PHASE - 2

PHASE - 2