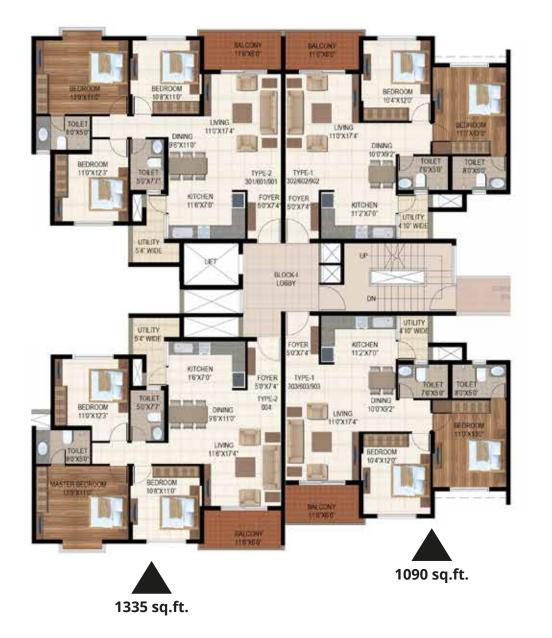

1075 sq.ft.

1495 sq.ft.

PHASE - 2

## 3 BHK - 3 Bedrooms & 2 Toilets

PHASE - 2

PHASE - 2