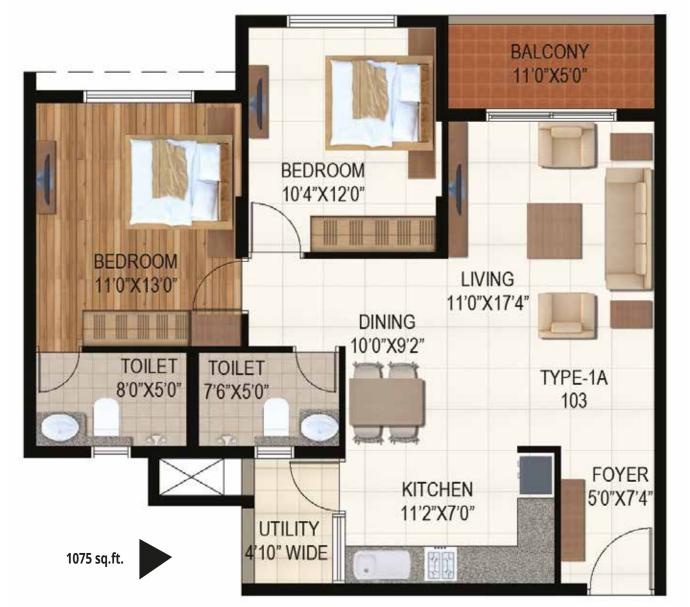

Member of CREDAT

# @ ELECTRONICS CITY, BANGALORE

Site address: No. 89/1, Doddathogur village, Opp. Ajmera Infinity, Electronics City, Phase 1, Bangalore – 560100 Contact: 9342205046, 9379519116, 9243606555. | Email: stonepark@ajmera.com | Website: www.ajmerabangalore.com AJMERA













1075 sq.ft.

1495 sq.ft.



PHASE - 2









## 3 BHK - 3 Bedrooms & 2 Toilets

PHASE - 2





PHASE - 2





#### **SPECIFICATION**

#### GENERAL

• Seismic zone II resistant RCC framed structure.

#### **PLASTERING**

- All internal walls are plastered with lime rendering & water proof birla putty punning.
- All external walls double coat sand faced plaster.

#### PAINTING

- Interior: Acrylic Emulsion, ceiling & wall white paint
- Exterior: Weather proof exterior emulsion paint.

#### FLOORING

- Vitrified tiles 800x800mm for entire flooring of living, dining & bedroom.
- Anti skid tiles for all utilities, balconies & terraces.
- · Wooden flooring in master bed.

#### **TOILET: Fittings and Accessories**

- · Granite door frames in toilets.
- Granite under counter / counter top washbasin in all toilets.
- Designer ceramic tiles