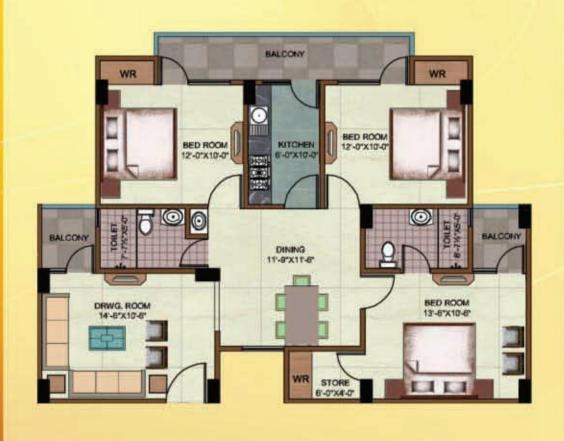

# 2 BEDROOM PLAN

TYPE - 7

SUPER AREA: 1235.00 SQFT.

TYPE - 8

SUPER AREA: 1190.00 SQFT.

3 BEDROOM PLAN

TYPE - 9

SUPER AREA: 1405.00 SQFT.