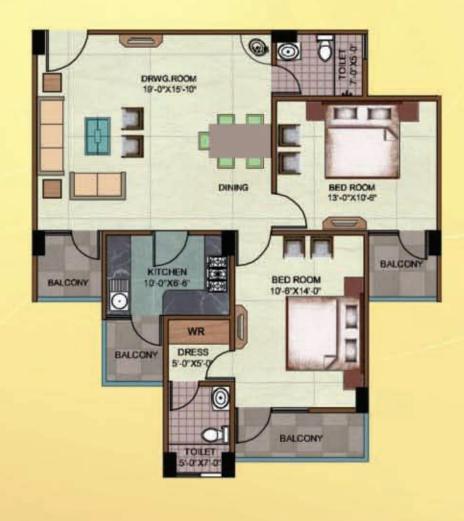

# 2 BEDROOM PLAN

TYPE - 7

SUPER AREA: 1235.00 SQFT.

TYPE - 8

SUPER AREA: 1190.00 SQFT.

3 BEDROOM PLAN

TYPE - 9

SUPER AREA: 1405.00 SQFT.