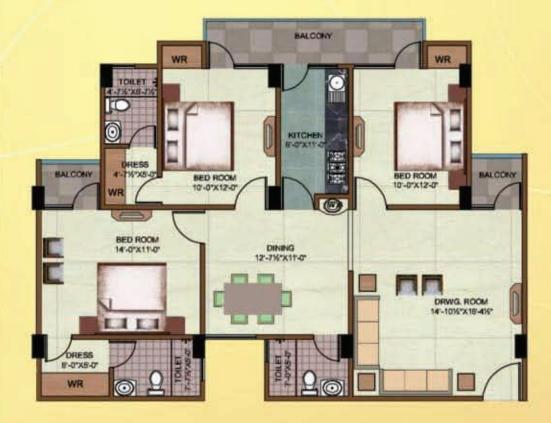

SUPER AREA: 1620.00 SQFT.

4 BEDROOM PLAN

TYPE - 5

SUPER AREA: 1860.00 SQFT.

TYPE - 6

SUPER AREA: 1415.00 SQFT.

# 2 BEDROOM PLAN

TYPE - 7

SUPER AREA: 1235.00 SQFT.

TYPE - 8

SUPER AREA: 1190.00 SQFT.

3 BEDROOM PLAN

TYPE - 9

SUPER AREA: 1405.00 SQFT.