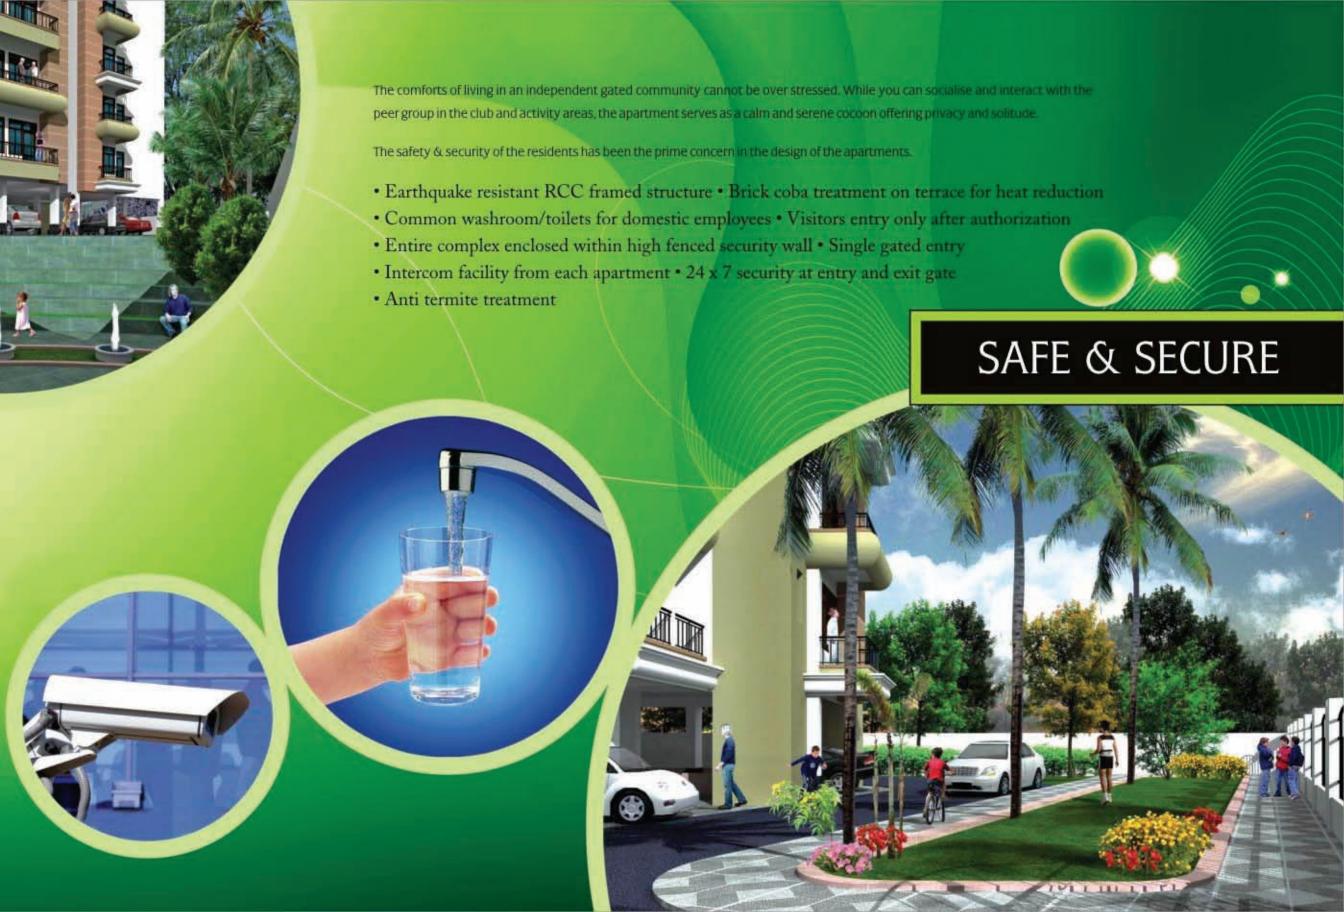

#### STRUCTURE

Earthquake Resistant RCC framed structure designed by qualified structural engineers.