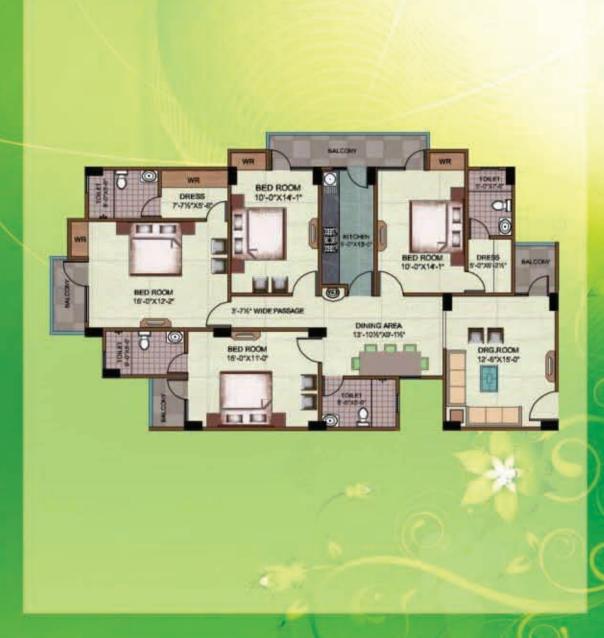

# TYPE - 1

SUPER AREA: 2130.00 SQFT.

TYPE - 2

SUPER AREA: 1570.00 SQFT.

3 BEDROOM PLAN

TYPE - 3

SUPER AREA: 1425.00 SQFT.

TYPE - 4