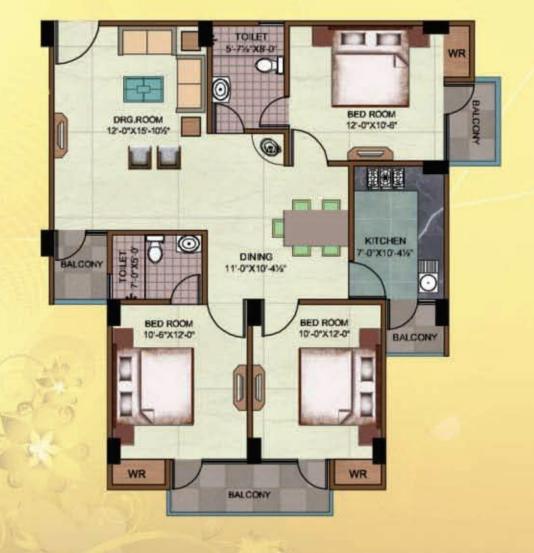

# TYPE - 1

SUPER AREA: 2130.00 SQFT.

TYPE - 2

SUPER AREA: 1570.00 SQFT.

3 BEDROOM PLAN

TYPE - 3

SUPER AREA: 1425.00 SQFT.

TYPE - 4