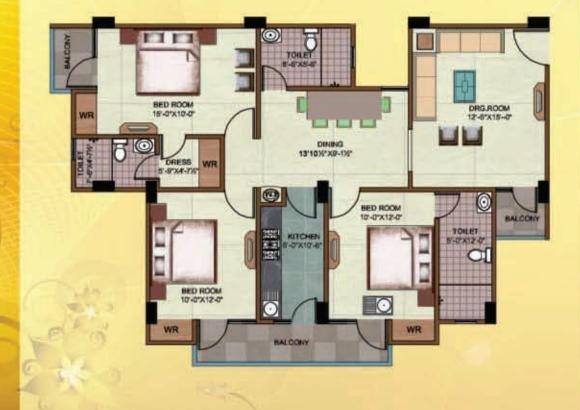

# TYPE - 1

SUPER AREA: 2130.00 SQFT.

TYPE - 2

SUPER AREA: 1570.00 SQFT.

3 BEDROOM PLAN

TYPE - 3

SUPER AREA: 1425.00 SQFT.

TYPE - 4

SUPER AREA: 1620.00 SQFT.

4 BEDROOM PLAN

TYPE - 5

SUPER AREA: 1860.00 SQFT.

TYPE - 6

SUPER AREA: 1415.00 SQFT.