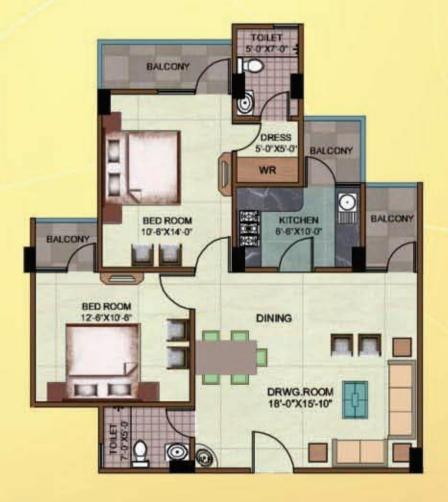

# 2 BEDROOM PLAN

TYPE - 7

SUPER AREA: 1235.00 SQFT.

TYPE - 8

SUPER AREA: 1190.00 SQFT.

3 BEDROOM PLAN

TYPE - 9

SUPER AREA: 1405.00 SQFT.