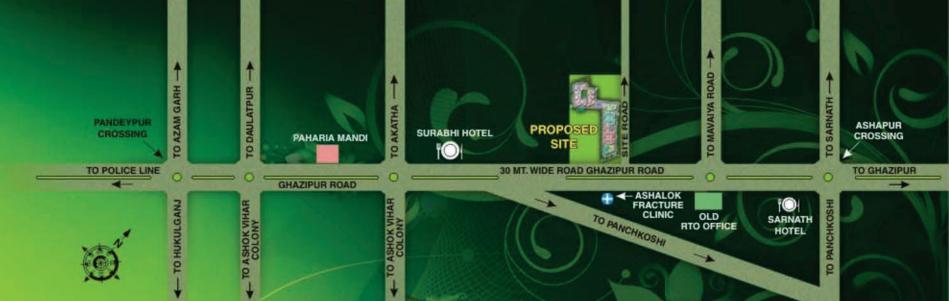

# VARANASI CITY

The city is also a major trading center and a rail hub. With more than one million people visiting the holy city annually, it is a major tourist destination for national and international travellers. The popularity of its silk brocades and brassware attracts traders from all over the country.

Besides, the city is also very popular for Benares Hindu University and Engineering Colleges.

Fast gaining the high-flying status, the infrastructural facilities and effortless approach of this legendary city coupled with rising incomes and rising standard of living has created tremendous demand for quality living options.