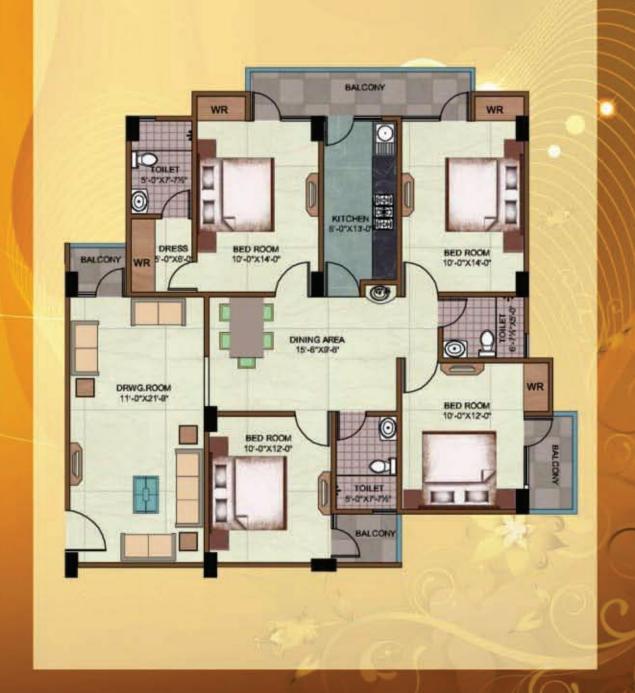

# TYPE - 1

SUPER AREA: 2130.00 SQFT.

TYPE - 2

SUPER AREA: 1570.00 SQFT.

3 BEDROOM PLAN

TYPE - 3

SUPER AREA: 1425.00 SQFT.

TYPE - 4