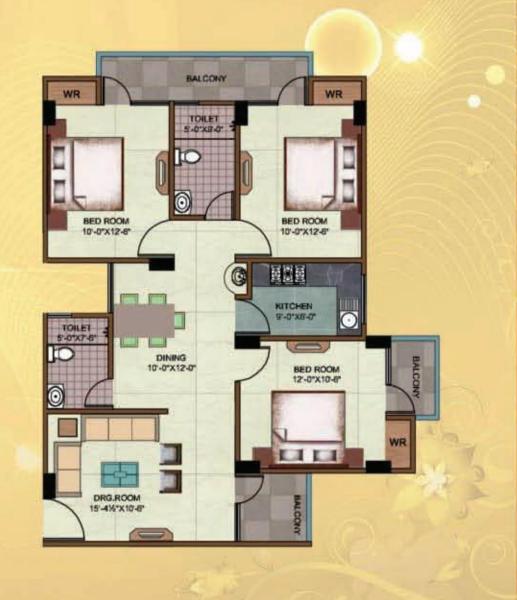

# TYPE - 1

SUPER AREA: 2130.00 SQFT.

TYPE - 2

SUPER AREA: 1570.00 SQFT.

3 BEDROOM PLAN

TYPE - 3

SUPER AREA: 1425.00 SQFT.

TYPE - 4

SUPER AREA: 1620.00 SQFT.

4 BEDROOM PLAN

TYPE - 5

SUPER AREA: 1860.00 SQFT.

TYPE - 6

SUPER AREA: 1415.00 SQFT.

# 2 BEDROOM PLAN

TYPE - 7

SUPER AREA: 1235.00 SQFT.

TYPE - 8

SUPER AREA: 1190.00 SQFT.

3 BEDROOM PLAN

TYPE - 9

SUPER AREA: 1405.00 SQFT.