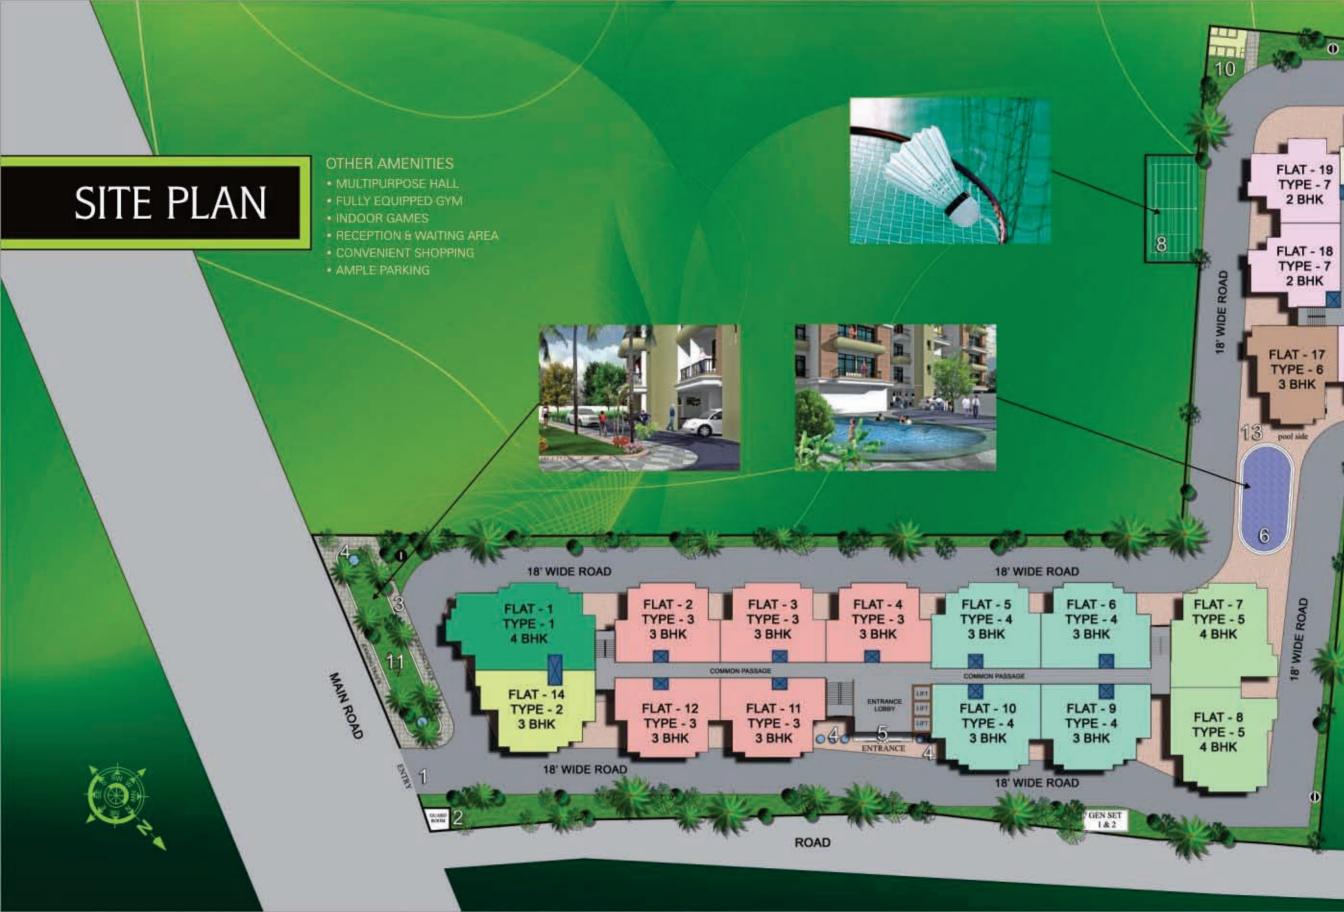

# TYPE - 1

SUPER AREA: 2130.00 SQFT.

TYPE - 2

SUPER AREA: 1570.00 SQFT.

3 BEDROOM PLAN

TYPE - 3

SUPER AREA: 1425.00 SQFT.

TYPE - 4

SUPER AREA: 1620.00 SQFT.

4 BEDROOM PLAN

TYPE - 5

SUPER AREA: 1860.00 SQFT.

TYPE - 6

SUPER AREA: 1415.00 SQFT.

# 2 BEDROOM PLAN

TYPE - 7

SUPER AREA: 1235.00 SQFT.

TYPE - 8

SUPER AREA: 1190.00 SQFT.

3 BEDROOM PLAN

TYPE - 9

SUPER AREA: 1405.00 SQFT.