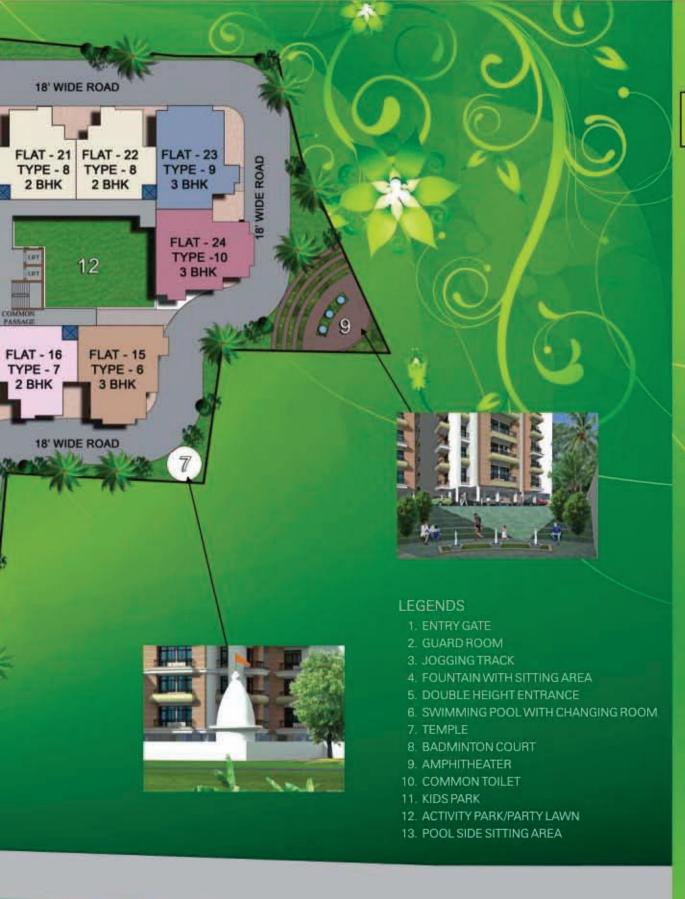

# TYPE - 1

SUPER AREA: 2130.00 SQFT.

TYPE - 2

SUPER AREA: 1570.00 SQFT.

3 BEDROOM PLAN

TYPE - 3

SUPER AREA: 1425.00 SQFT.

TYPE - 4

SUPER AREA: 1620.00 SQFT.

4 BEDROOM PLAN

TYPE - 5

SUPER AREA: 1860.00 SQFT.

TYPE - 6

SUPER AREA: 1415.00 SQFT.

# 2 BEDROOM PLAN

TYPE - 7

SUPER AREA: 1235.00 SQFT.

TYPE - 8

SUPER AREA: 1190.00 SQFT.

3 BEDROOM PLAN

TYPE - 9

SUPER AREA: 1405.00 SQFT.