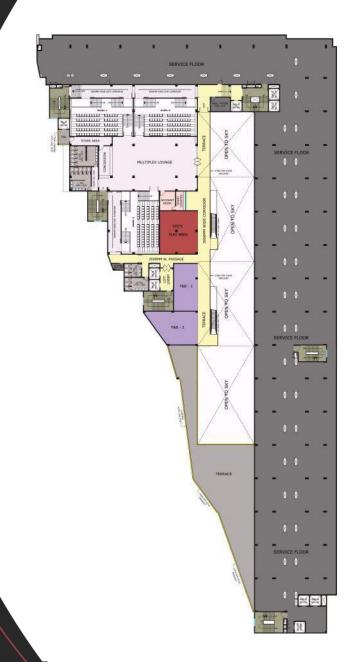

#### First Floor Plan

- 1 Anchor Store.
- 2 Restaurants (2400 Sq ft).
- Shops / Showrooms.
- Food Court (11).
- Total Number of Shops – 79

- 2 Restaurants.
- 3 Screen Multiplex.
- Kids Play Area.
- Service Area.