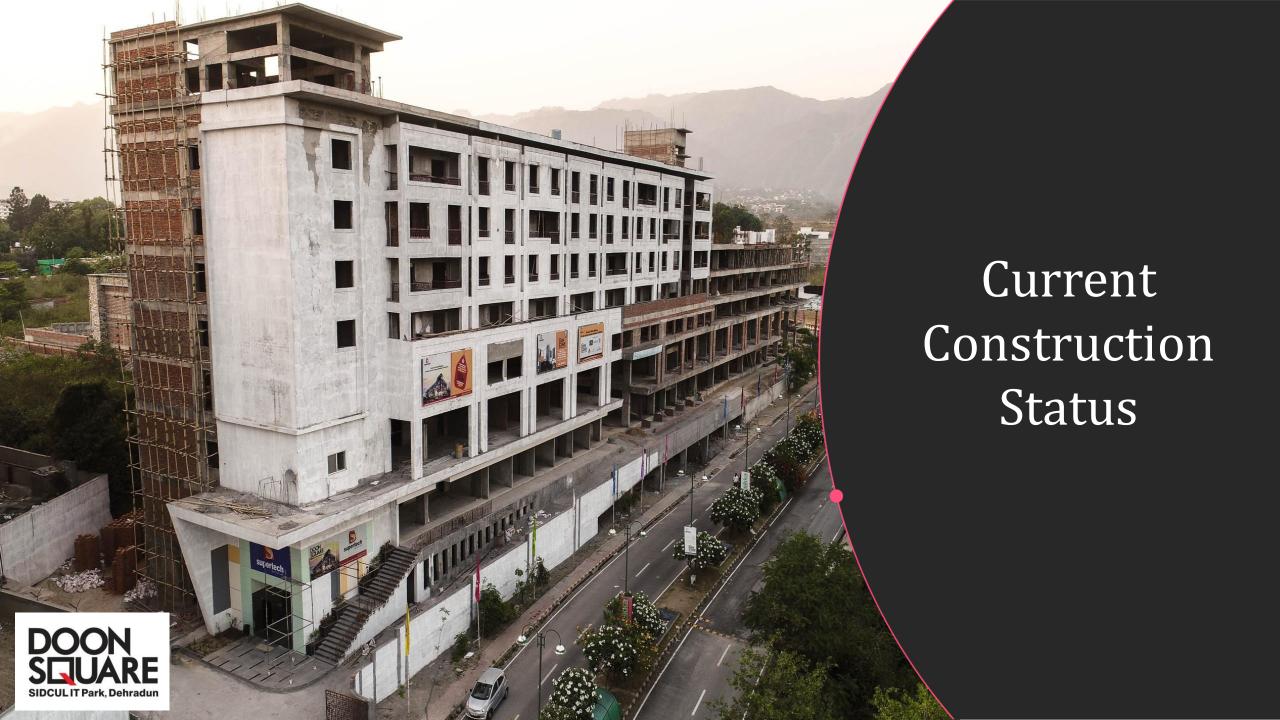

/sup> to 6<sup>th</sup> Floor.
- Multiplex | Anchor Stores | Hyper Market | Food Court | Banquet / Seminar Halls.



# Why Doon Square

#### Facilities/Services

- 9 Lifts.
- 6 Escalators.
- More than 500 Car parking.
- Washrooms on every floor.
- Service Area.
- Service Provider (4 Star Hotel Chain)

## Site Plan





#### Location Map

In a Span of 5 Kilometers:

- 8500 nearby flats
- 10-15 Schools & Colleges



## SIDCUL IT Park Site Plan

- 13 Banks Regional Offices (RBI, NABARD, SBI, UCO BANK, CANARA Etc.)
- 30 IT Company plots (8 IT Companies already running)
- 1500 Flats within 100 Meters
- Expected Footfall of 20,000 people within 2-3 years as per the current development
- As per future planning, in next 5 years, expected footfall of 50,000 people within IT Park on daily basis.





# Hotel Apartment Layout Plan



5'-0" X 8'-7"



Typical Unit Plan (Type: B) Super Area: 555 sq. ft. (51.58 sq.mt.) Carpet Area: 301 sq.ft. (27.96 sq.mt.) Balcony Area: 103 sq.ft. (9.57 sq.mt.) Builtup Area: 440 sq.ft. (40.88 sq.mt.)

# Hotel Apartment Amenities





Ceiling fan

Modular kitchenette

Under counter Refrigerator



Chimney

Cooktop

Geyser in toilet



Towel rack/Ring accessories in toilet

Vanity in toilet

Exhaust fan

#### Basement – 01 Floor Plan

- Hyper market.
- 3 Banquet / Seminar halls.
- Shops.
- Hotel Reception.
- Parking.











### Basement – 02 Floor Plan

INTERNAL ROAD

SERVICE /STORE AREA

Basement-02 >>> Floor Plan





#### Ground Floor Plan

- 2 Anchor Stores.
- 2 Restaurants (2400 Sq ft).
- Shops / Showrooms.
- Total Number of Shops – 89









#