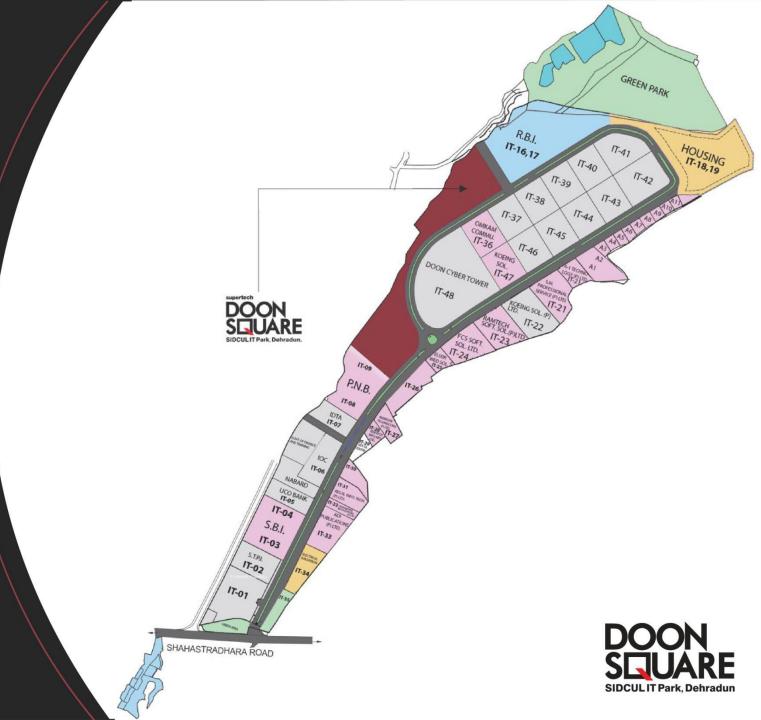

## SIDCUL IT Park Site Plan

- 13 Banks Regional Offices (RBI, NABARD, SBI, UCO BANK, CANARA Etc.)
- 30 IT Company plots (8 IT Companies already running)
- 1500 Flats within 100 Meters
- Expected Footfall of 20,000 people within 2-3 years as per the current development
- As per future planning, in next 5 years, expected footfall of 50,000 people within IT Park on daily basis.