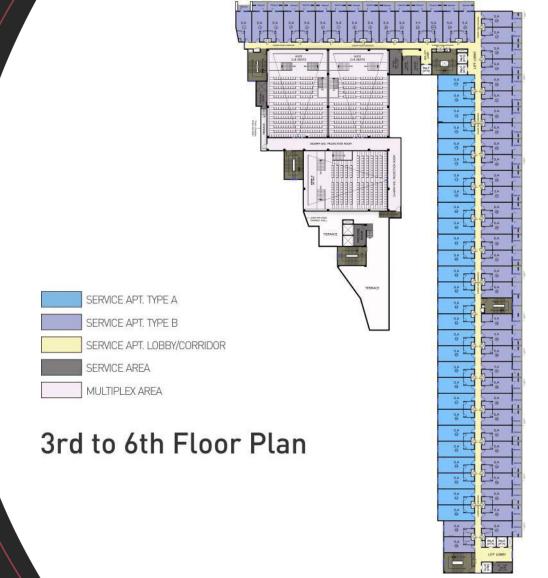

eiling fan

Modular kitchenette

Under counter Refrigerator



Chimney

Cooktop

Geyser in toilet



Towel rack/Ring accessories in toilet

Vanity in toilet

Exhaust fan

#### Basement – 01 Floor Plan

- Hyper market.
- 3 Banquet / Seminar halls.
- Shops.
- Hotel Reception.
- Parking.











### Basement – 02 Floor Plan

INTERNAL ROAD

SERVICE /STORE AREA

Basement-02 >>> Floor Plan





#### Ground Floor Plan

- 2 Anchor Stores.
- 2 Restaurants (2400 Sq ft).
- Shops / Showrooms.
- Total Number of Shops – 89









#### First Floor Plan

- 1 Anchor Store.
- 2 Restaurants (2400 Sq ft).
- Shops / Showrooms.
- Food Court (11).
- Total Number of Shops – 79





- 2 Restaurants.
- 3 Screen Multiplex.
- Kids Play Area.
- Service Area.











3<sup>rd</sup> – 6<sup>th</sup> Floor Plan









### Payment Plans

#### SPP (Special Payment Plan)

- 50% Within 60 Days.
- 50% On possession.

#### **Down Payment Plan**

- 95% Within 60 Days.
- 5% On Possession.