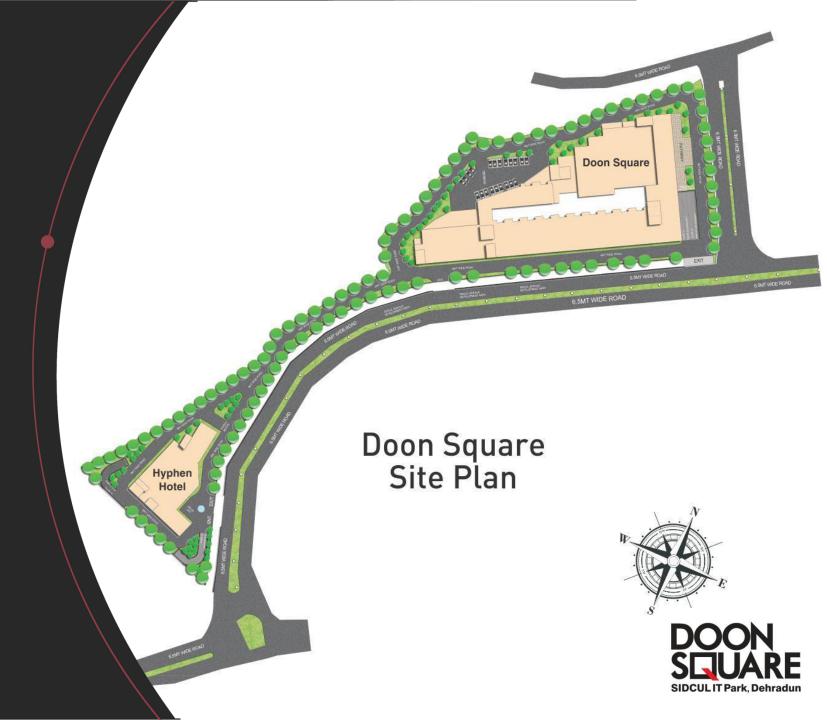

#### Presenting you







# Why Doon Square

- Total built up area of the project: 4,50,000 Sq.ft
- In the prime vicinity of Dehradun.
- Part of Large SIDCUL IT PARK.
- Situated at the confluence of Residential, IT Companies And Regional Banks.
- Hotel Hyphen is part of the project covering units from 3<sup>rd</sup> to 6<sup>th</sup> Floor.
- Multiplex | Anchor Stores | Hyper Market | Food Court | Banquet / Seminar Halls.



# Why Doon Square

#### Facilities/Services

- 9 Lifts.
- 6 Escalators.
- More than 500 Car parking.
- Washrooms on every floor.
- Service Area.
- Service Provider (4 Star Hotel Chain)

## Site Plan





#### Location Map

In a Span of 5 Kilometers:

- 8500 nearby flats
- 10-15 Schools & Colleges



## SIDCUL IT Park Site Plan

- 13 Banks Regional Offices (RBI, NABARD, SBI, UCO BANK, CANARA Etc.)
- 30 IT Company plots (8 IT Companies already running)
- 1500 Flats within 100 Meters
- Expected Footfall of 20,000 people within 2-3 years as per the current development
- As per future planning, in next 5 years, expected footfall of 50,000 people within IT Park on daily basis.





# Hotel Apartment Layout Plan



5'-0" X 8'-7"



Typical Unit Plan (Type: B) Super Area: 555 sq. ft. (51.58 sq.mt.) Carpet Area: 301 sq.ft. (27.96 sq.mt.) Balcony Area: 103 sq.ft. (9.57 sq.mt.) Builtup Area: 440 sq.ft. (40.88 sq.mt.)

# Hotel Apartment Amenities





Ceiling fan

Modular kitchenette

Under counte