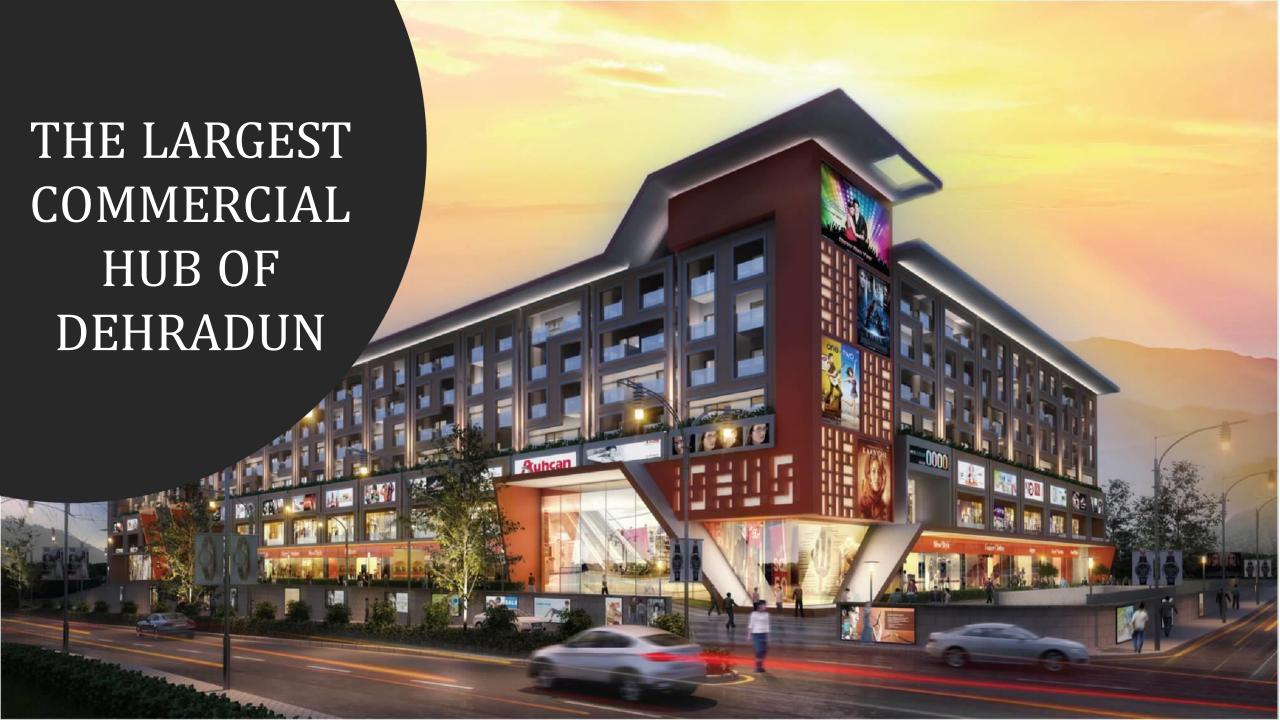

# Why Doon Square

- Total built up area of the project: 4,50,000 Sq.ft
- In the prime vicinity of Dehradun.
- Part of Large SIDCUL IT PARK.
- Situated at the confluence of Residential, IT Companies And Regional Banks.
- Hotel Hyphen is part of the project covering units from 3<sup>rd</sup> to 6<sup>th</sup> Floor.
- Multiplex | Anchor Stores | Hyper Market | Food Court | Banquet / Seminar Halls.