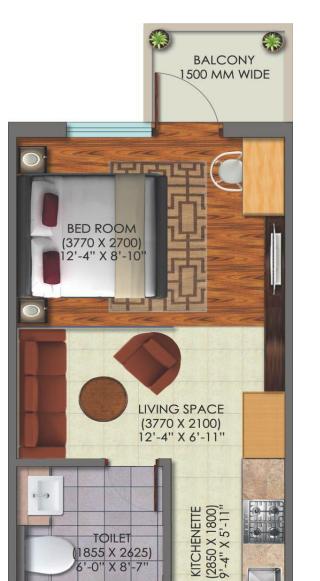

# Hotel Apartment Layout Plan

5'-0" X 8'-7"

Typical Unit Plan (Type: B) Super Area: 555 sq. ft. (51.58 sq.mt.) Carpet Area: 301 sq.ft. (27.96 sq.mt.) Balcony Area: 103 sq.ft. (9.57 sq.mt.) Builtup Area: 440 sq.ft. (40.88 sq.mt.)