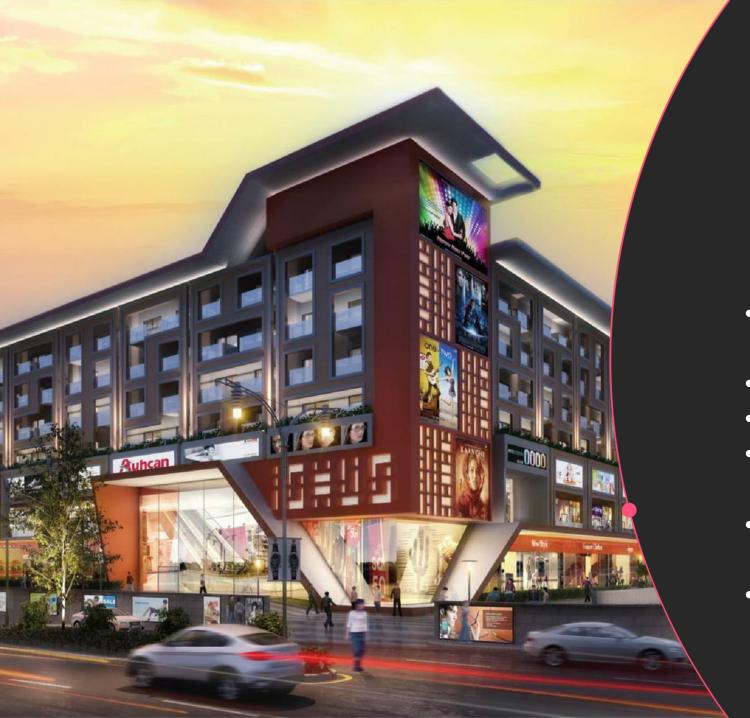

# Why Doon Square

- Total built up area of the project: 4,50,000 Sq.ft
- In the prime vicinity of Dehradun.
- Part of Large SIDCUL IT PARK.
- Situated at the confluence of Residential, IT Companies And Regional Banks.
- Hotel Hyphen is part of the project covering units from 3<sup>rd</sup> to 6<sup>th</sup> Floor.
- Multiplex | Anchor Stores | Hyper Market | Food Court | Banquet / Seminar Halls.