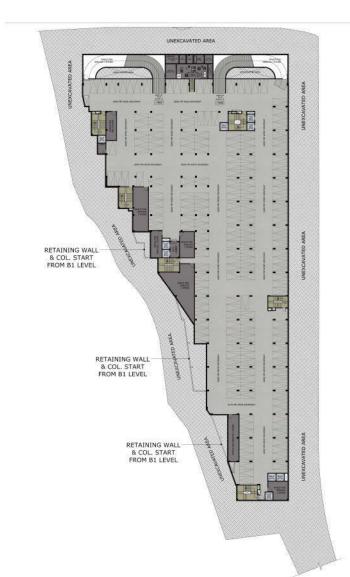

#### Ground Floor Plan

- 2 Anchor Stores.
- 2 Restaurants (2400 Sq ft).
- Shops / Showrooms.
- Total Number of Shops – 89

#### First Floor Plan

- 1 Anchor Store.
- 2 Restaurants (2400 Sq ft).
- Shops / Showrooms.
- Food Court (11).
- Total Number of Shops – 79

- 2 Restaurants.
- 3 Screen Multiplex.
- Kids Play Area.
- Service Area.