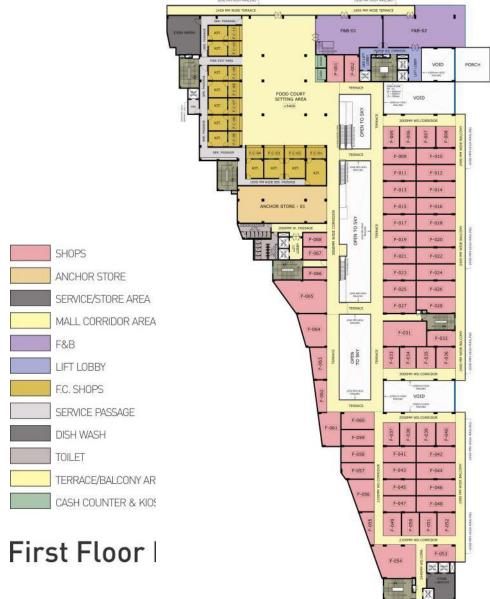

#### First Floor Plan

- 1 Anchor Store.
- 2 Restaurants (2400 Sq ft).
- Shops / Showrooms.
- Food Court (11).
- Total Number of Shops – 79

- 2 Restaurants.
- 3 Screen Multiplex.
- Kids Play Area.
- Service Area.