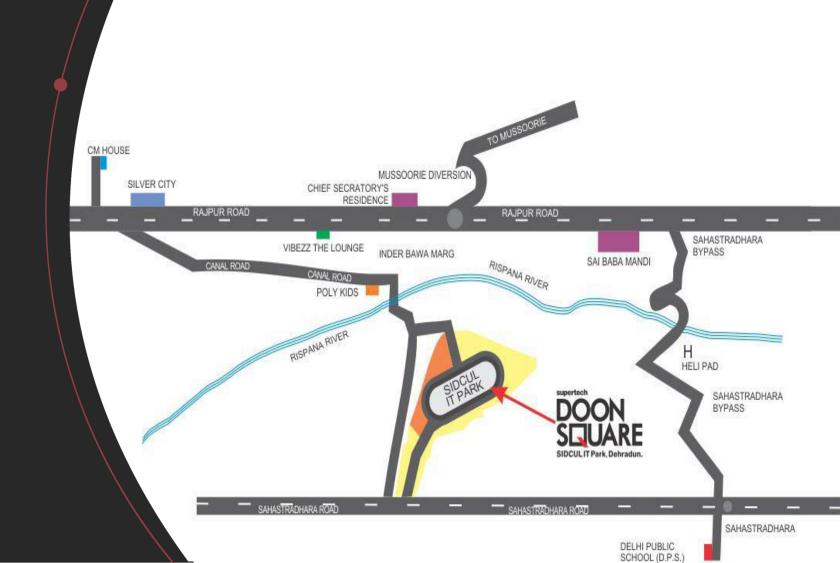

#### Location Map

In a Span of 5 Kilometers:

- 8500 nearby flats
- 10-15 Schools & Colleges