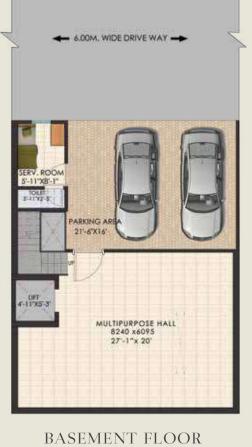

#### TERRACE FLOOR

SECOND FLOOR

TYPICAL FLOOR PLAN TYPE : O AREA: 4300 SQ. FT. / 200 SQ. METER

TERRACE FLOOR

SECOND FLOOR

BASEMENT FLOOR