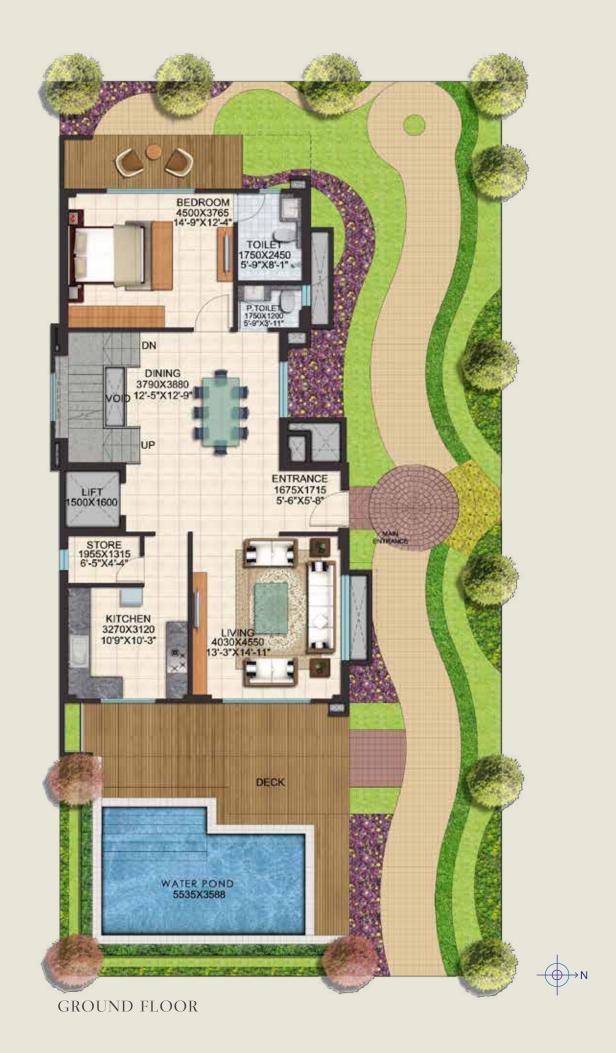

#### TERRACE FLOOR

SECOND FLOOR

TYPICAL FLOOR PLAN TYPE : O AREA: 4300 SQ. FT. / 200 SQ. METER

TERRACE FLOOR

SECOND FLOOR

BASEMENT FLOOR