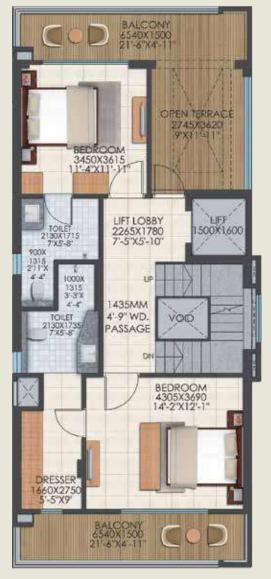

#### TERRACE FLOOR

SECOND FLOOR

TYPICAL FLOOR PLAN TYPE : O AREA: 4300 SQ. FT. / 200 SQ. METER

TERRACE FLOOR

SECOND FLOOR

BASEMENT FLOOR