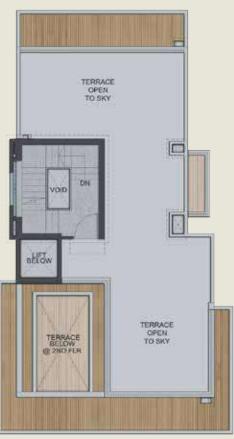

#### TERRACE FLOOR

SECOND FLOOR

TYPICAL FLOOR PLAN TYPE : O AREA: 4300 SQ. FT. / 200 SQ. METER

TERRACE FLOOR

SECOND FLOOR

BASEMENT FLOOR