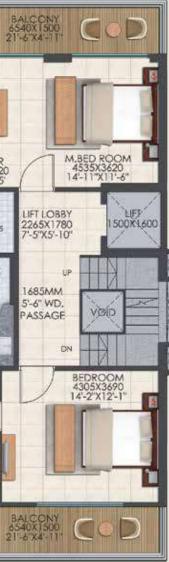

#### TERRACE FLOOR

SECOND FLOOR

TYPICAL FLOOR PLAN TYPE : O AREA: 4300 SQ. FT. / 200 SQ. METER

TERRACE FLOOR

SECOND FLOOR

BASEMENT FLOOR