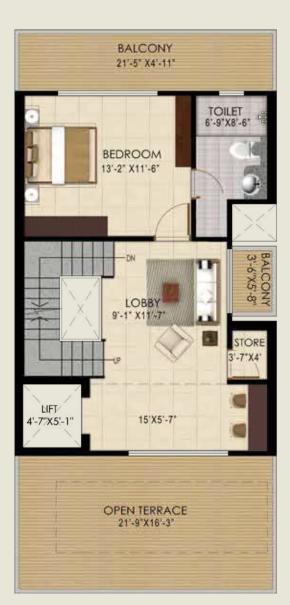

further personalize your living environment by giving you the choice of materials and finishing, ranging from marble, tiled or wooden floors and different kitchen or bathroom styles to varying bedroom configurations, home automation features, decorative contemporary fireplaces and pool decks to match your taste.

Our architects and designers will work with you to create the villa that is an extension of your personal style and lifestyle needs, and many of the choices are included in the standard price, so free of additional charges – so let us know if you require a built-in charger for your electric car or the kind of garden you wish to create for your ideal home.



### TYPICAL FLOOR PLAN TYPE : S AREA: 3700 SQ. FT. / 144 SQ. METER





FIRST FLOOR



#### TERRACE FLOOR



SECOND FLOOR



TYPICAL FLOOR PLAN TYPE : O AREA: 4300 SQ. FT. / 200 SQ. METER







TERRACE FLOOR





SECOND FLOOR



BASEMENT FLOOR

### TYPICAL FLOOR PLAN TYPE : R AREA: 5300 SQ. FT. / 300 SQ. METER







TERRACE FLOOR

FIRST FLOOR



SECOND FLOOR



BASEMENT FLOOR

### TYPICAL FLOOR PLAN TYPE : E AREA: 8600 SQ. FT. / 400 SQ. METER





FIRST FLOOR



GROUND FLOOR

TERRACE FLOOR



SECOND FLOOR



BASEMENT FLOOR

#### TECHNICAL SPECIFICATION

| FLOORING / FLOOR FINISH                                          | MATERIAL                                                         | SIZE                | MAKE                    |
|------------------------------------------------------------------|------------------------------------------------------------------|---------------------|--------------------