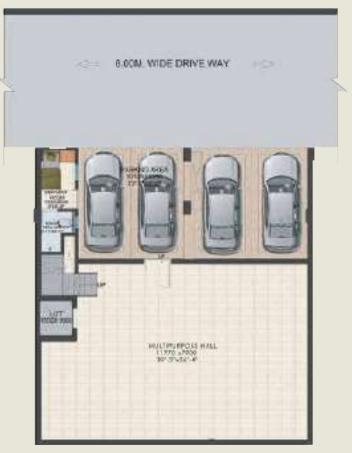

#### TERRACE FLOOR

SECOND FLOOR

TYPICAL FLOOR PLAN TYPE : O AREA: 4300 SQ. FT. / 200 SQ. METER

TERRACE FLOOR

SECOND FLOOR

BASEMENT FLOOR