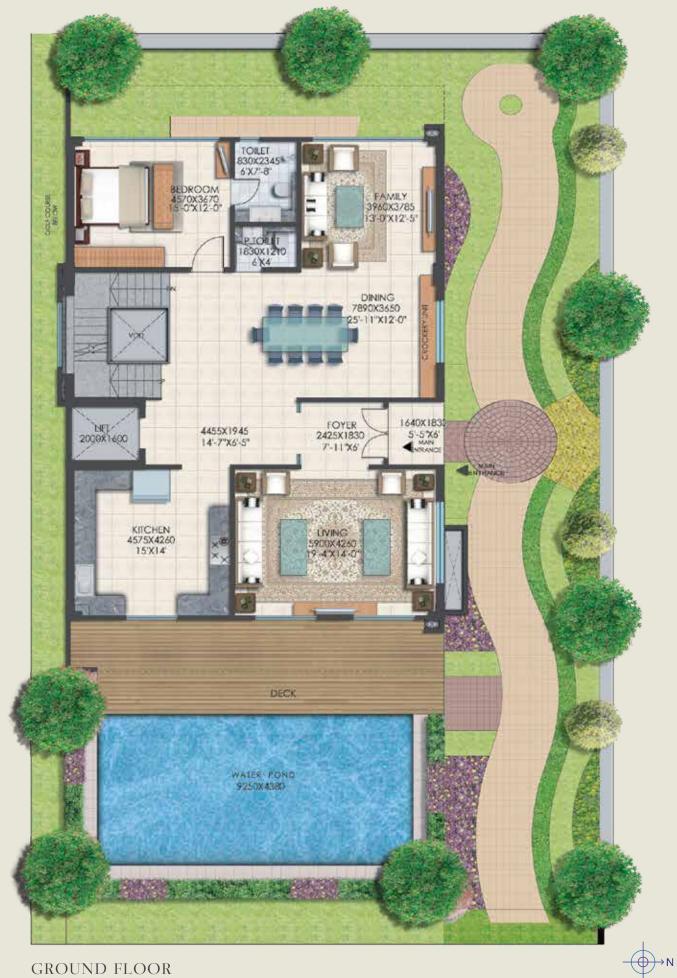

### TYPICAL FLOOR PLAN TYPE : E AREA: 8600 SQ. FT. / 400 SQ. METER

FIRST FLOOR

GROUND FLOOR

TERRACE FLOOR

SECOND FLOOR

BASEMENT FLOOR