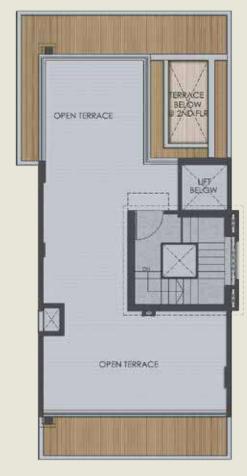

### TYPICAL FLOOR PLAN TYPE : S AREA: 3700 SQ. FT. / 144 SQ. METER

FIRST FLOOR

#### TERRACE FLOOR

SECOND FLOOR

TYPICAL FLOOR PLAN TYPE : O AREA: 4300 SQ. FT. / 200 SQ. METER

TERRACE FLOOR

SECOND FLOOR

BASEMENT FLOOR