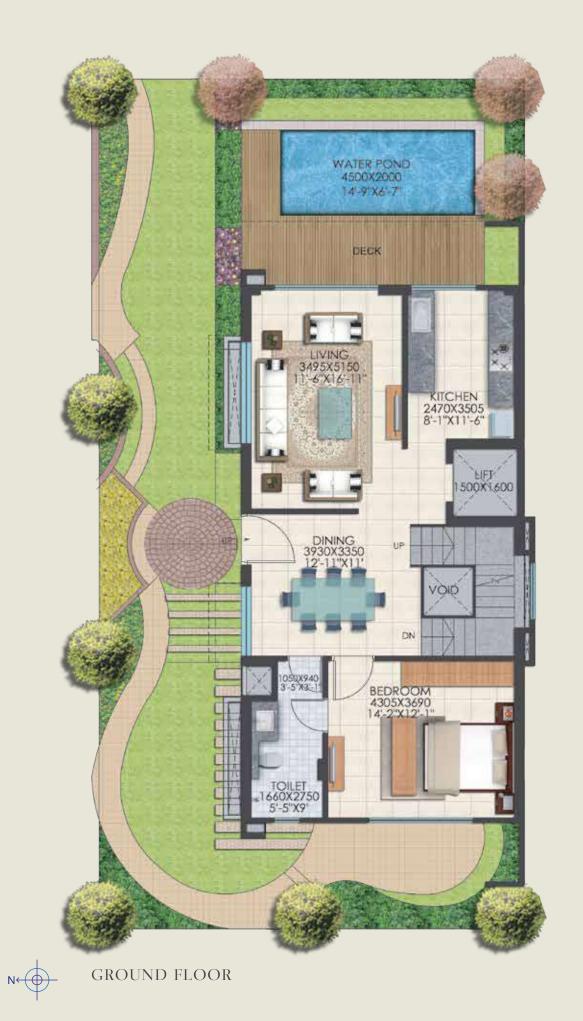

### TYPICAL FLOOR PLAN TYPE : E AREA: 8600 SQ. FT. / 400 SQ. METER

FIRST FLOOR

GROUND FLOOR

TERRACE FLOOR

SECOND FLOOR

BASEMENT FLOOR