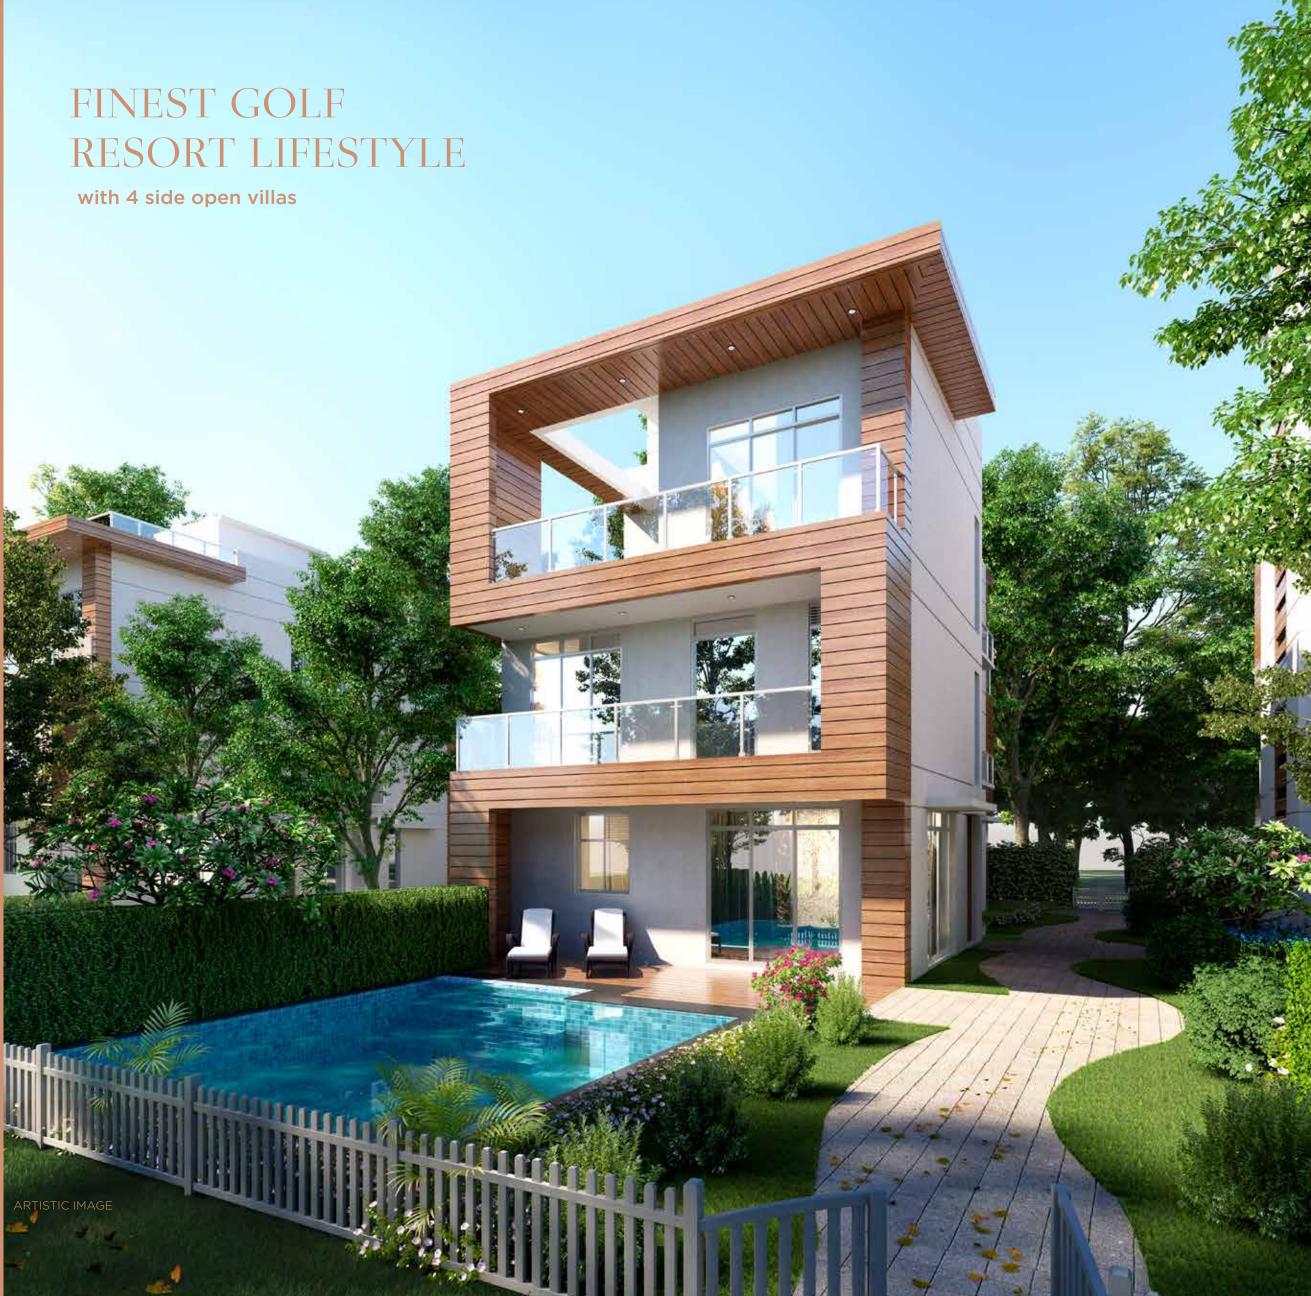

Welcome to North India's First Four Side Open Villa with East Facing.

# WHERE STYLE AND QUALITY CONVERGE

- Four side open villas with east facing.
- Servant Room with separate entry.
- Designed by Padma Bhushan awarded Hafeez Contractor.
- Innovative floor plans with media/study areas.

Villas feature a private pool, garden, courtyard and large balconies.
Large size window glasses to allow natural light and embrace the natural surrounds.

A variety of open plan interior layouts architecturally designed to maximise seamless living.