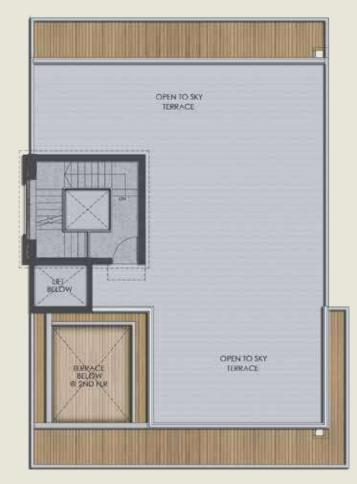

#### TERRACE FLOOR

SECOND FLOOR

TYPICAL FLOOR PLAN TYPE : O AREA: 4300 SQ. FT. / 200 SQ. METER

TERRACE FLOOR

SECOND FLOOR

BASEMENT FLOOR