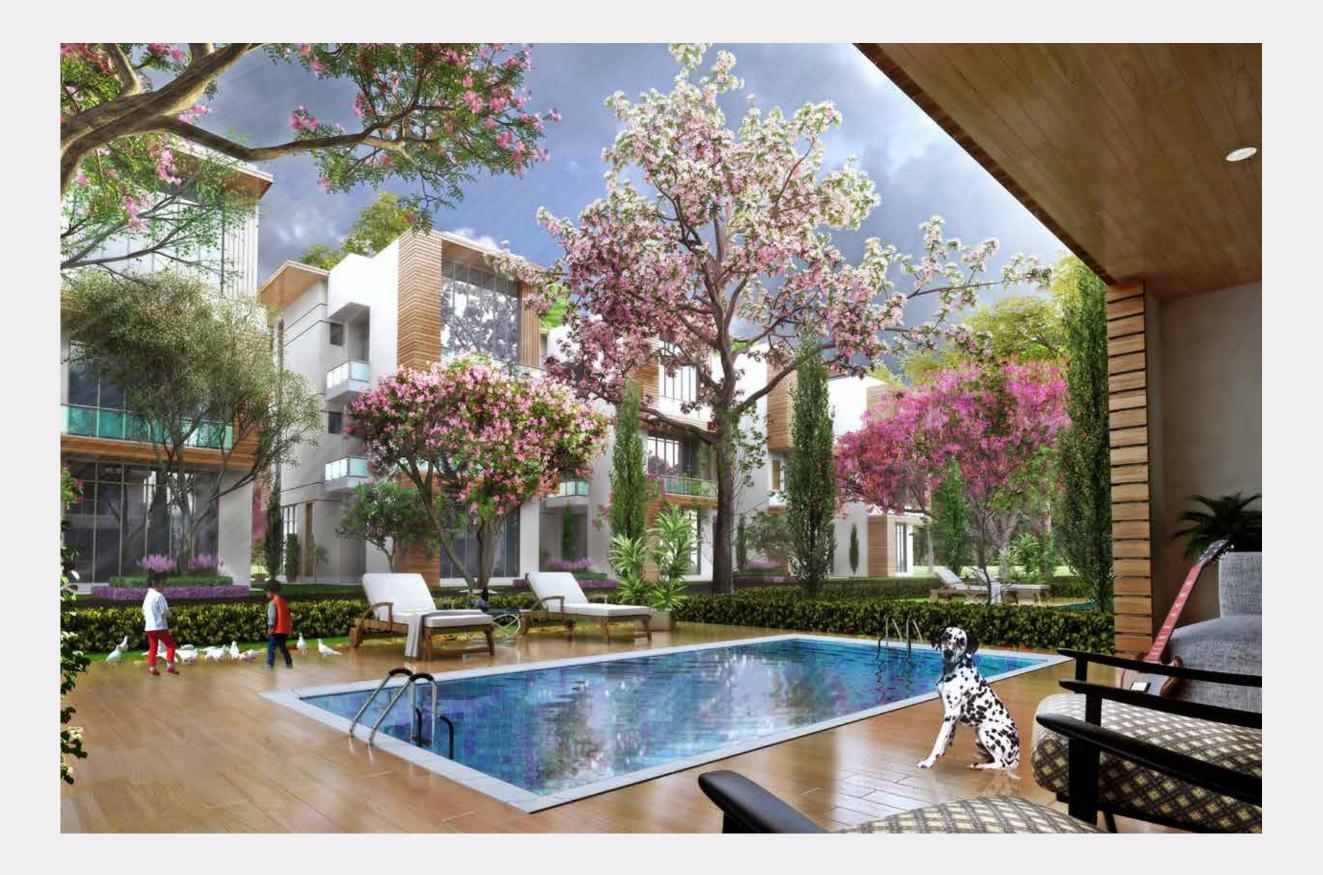

Villas feature a private pool, garden, courtyard and large balconies.
Large size window glasses to allow natural light and embrace the natural surrounds.

A variety of open plan interior layouts architecturally designed to maximise seamless living.