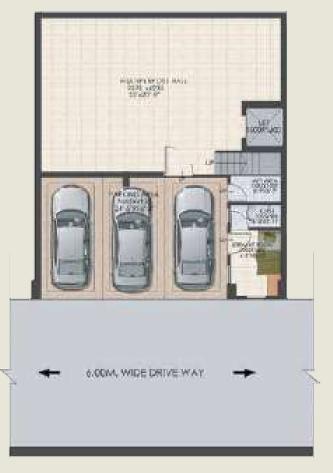

#### TERRACE FLOOR

SECOND FLOOR

TYPICAL FLOOR PLAN TYPE : O AREA: 4300 SQ. FT. / 200 SQ. METER

TERRACE FLOOR

SECOND FLOOR

BASEMENT FLOOR