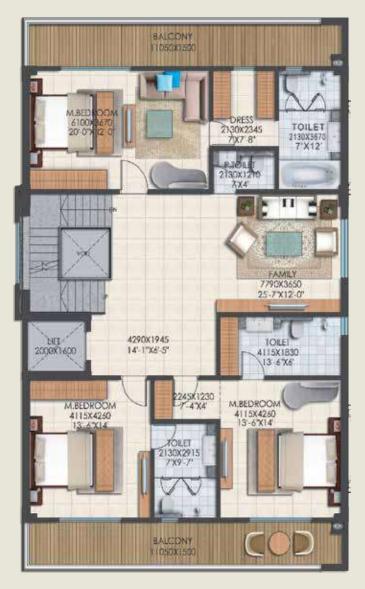

#### TERRACE FLOOR

SECOND FLOOR

TYPICAL FLOOR PLAN TYPE : O AREA: 4300 SQ. FT. / 200 SQ. METER

TERRACE FLOOR

SECOND FLOOR

BASEMENT FLOOR