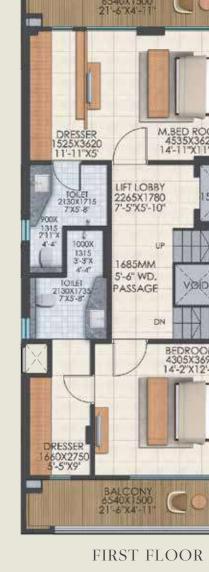

e of materials and finishing, ranging from marble, tiled or wooden floors and different kitchen or bathroom styles to varying bedroom configurations, home automation features, decorative contemporary fireplaces and pool decks to match your taste.

Our architects and designers will work with you to create the villa that is an extension of your personal style and lifestyle needs, and many of the choices are included in the standard price, so free of additional charges – so let us know if you require a built-in charger for your electric car or the kind of garden you wish to create for your ideal home.



### TYPICAL FLOOR PLAN TYPE : S AREA: 3700 SQ. FT. / 144 SQ. METER





FIRST FLOOR



#### TERRACE FLOOR



SECOND FLOOR



TYPICAL FLOOR PLAN TYPE : O AREA: 4300 SQ. FT. / 200 SQ. METER







TERRACE FLOOR





SECOND FLOOR



BASEMENT FLOOR

### TYPICAL FLOOR PLAN TYPE : R AREA: 5300 SQ. FT. / 300 SQ. METER







TERRACE FLOOR

FIRST FLOOR



SECOND FLOOR



BASEMENT FLOOR

### TYPICAL FLOOR PLAN TYPE : E AREA: 8600 SQ. FT. / 400 SQ. METER





FIRST FLOOR



GROUND FLOOR

TERRACE FLOOR



SECOND FLOOR



BASEMENT FLOOR

#### TECHNICAL SPECIFICATION

| FLOORING / FLOOR FINISH                                          | MATERIAL                                                         | SIZE                | MAKE                    |
|------------------------------------------------------------------|------------------------------------------------------------------|---------------------|-------------------------|
| Living, Dining, Lounge, Kitchen