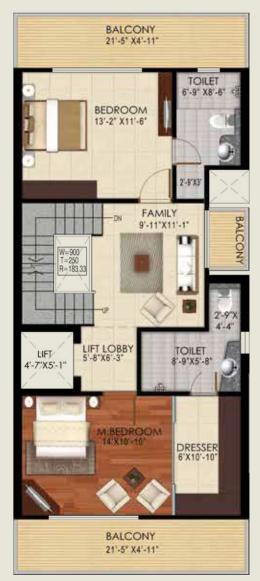

d lifestyle. Customizing your property enables you to further personalize your living environment by giving you the choice of materials and finishing, ranging from marble, tiled or wooden floors and different kitchen or bathroom styles to varying bedroom configurations, home automation features, decorative contemporary fireplaces and pool decks to match your taste.

Our architects and designers will work with you to create the villa that is an extension of your personal style and lifestyle needs, and many of the choices are included in the standard price, so free of additional charges – so let us know if you require a built-in charger for your electric car or the kind of garden you wish to create for your ideal home.



### TYPICAL FLOOR PLAN TYPE : S AREA: 3700 SQ. FT. / 144 SQ. METER





FIRST FLOOR



#### TERRACE FLOOR



SECOND FLOOR



TYPICAL FLOOR PLAN TYPE : O AREA: 4300 SQ. FT. / 200 SQ. METER







TERRACE FLOOR





SECOND FLOOR



BASEMENT FLOOR

### TYPICAL FLOOR PLAN TYPE : R AREA: 5300 SQ. FT. / 300 SQ. METER







TERRACE FLOOR

FIRST FLOOR



SECOND FLOOR



BASEMENT FLOOR

### TYPICAL FLOOR PLAN TYPE : E AREA: 8600 SQ. FT. / 400 SQ. METER





FIRST FLOOR



GROUND FLOOR

TERRACE FLOOR



SECOND FLOOR



BASEMENT FLOOR

#### TECHNICAL SPECIFICATION

| FLOORING / FLOOR FINISH                                          | MATERIAL                                                         | SIZE                | MAKE                    |
|------------------------------------------------------------------|--------------------------------------------------------