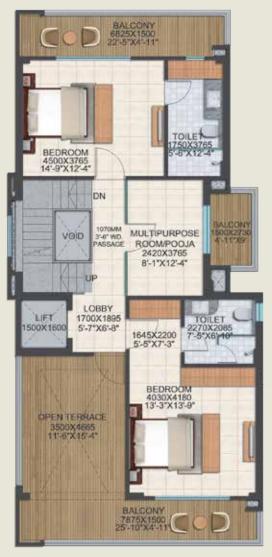

#### TERRACE FLOOR

SECOND FLOOR

TYPICAL FLOOR PLAN TYPE : O AREA: 4300 SQ. FT. / 200 SQ. METER

TERRACE FLOOR

SECOND FLOOR

BASEMENT FLOOR