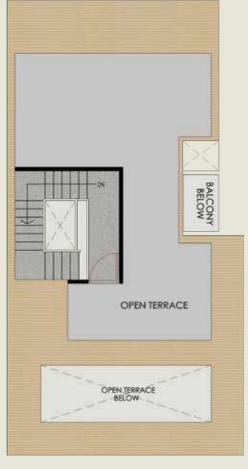

### TYPICAL FLOOR PLAN TYPE : S AREA: 3700 SQ. FT. / 144 SQ. METER

FIRST FLOOR

#### TERRACE FLOOR

SECOND FLOOR

TYPICAL FLOOR PLAN TYPE : O AREA: 4300 SQ. FT. / 200 SQ. METER

TERRACE FLOOR

SECOND FLOOR

BASEMENT FLOOR