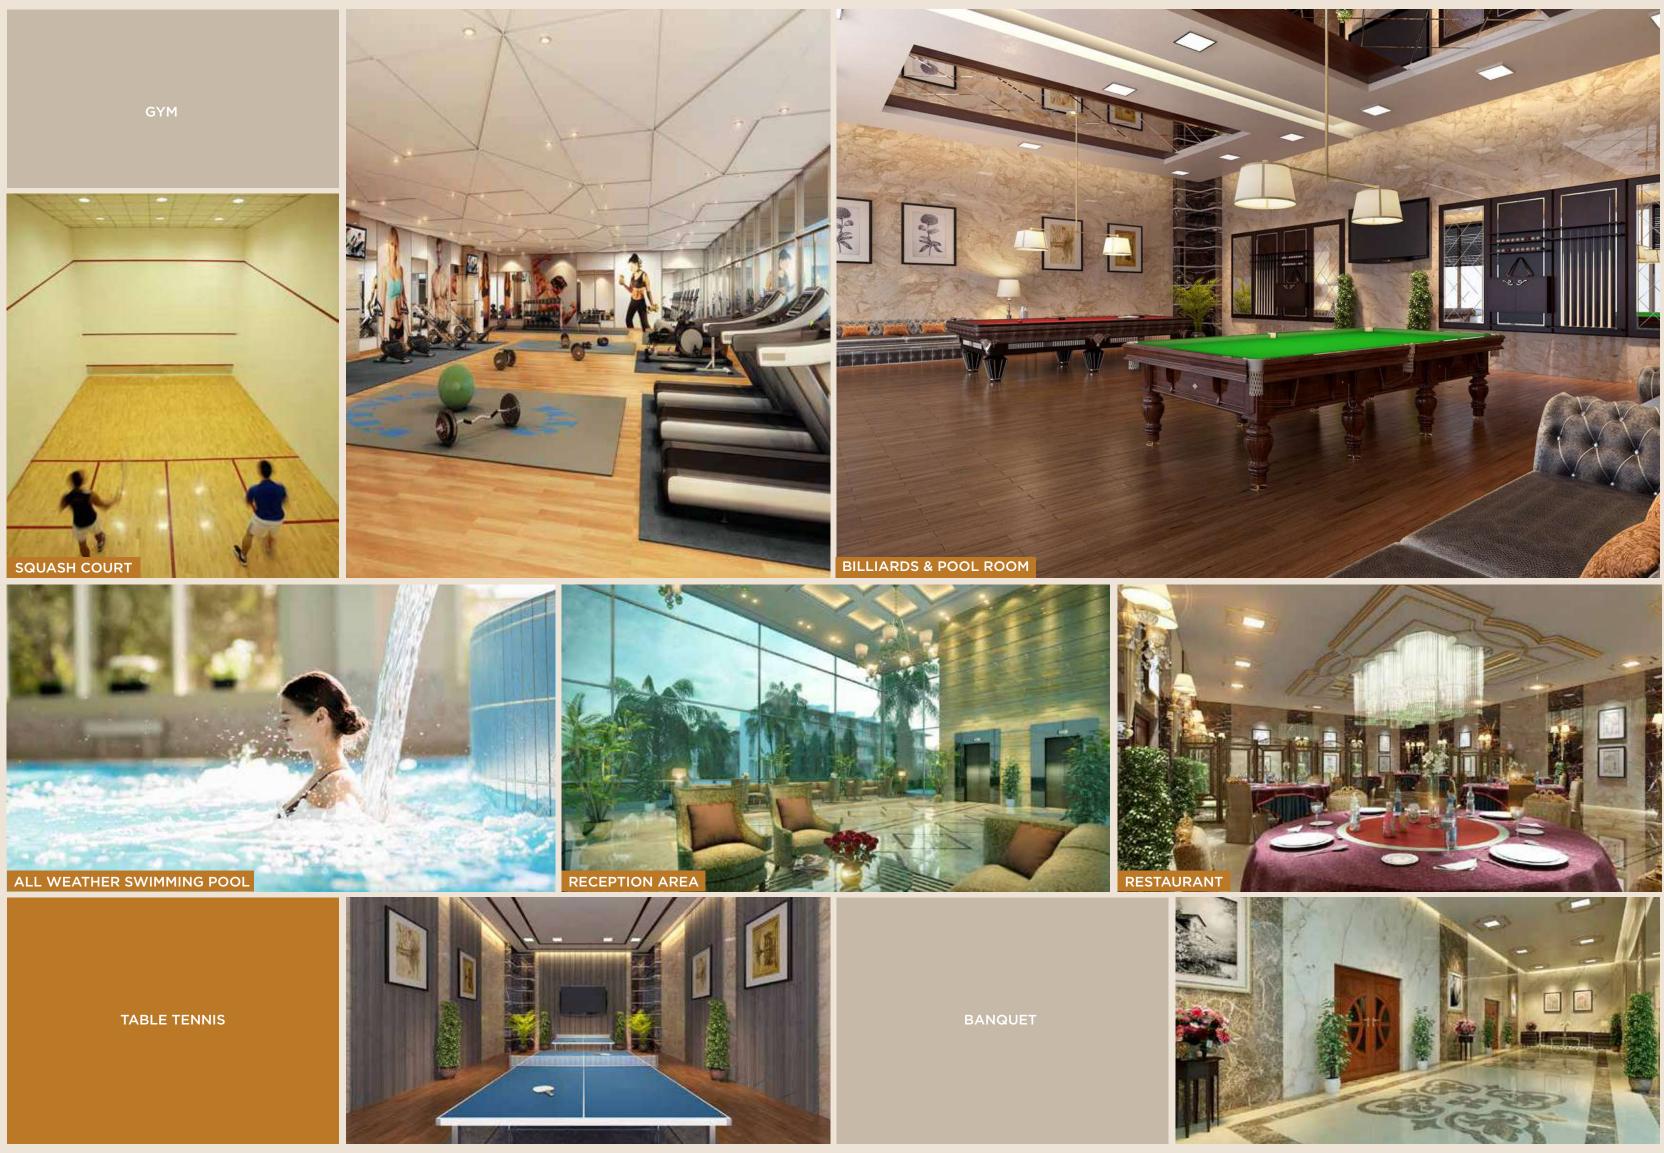

35,000 Sq. Ft. Ultra Luxury Club House <sup>With All Modern Facilities</sup> 1

JUH

1

many more modern amenities...

LIBRARY

SPA

MINI THEATRE 24 SEATER

many more modern amenities...