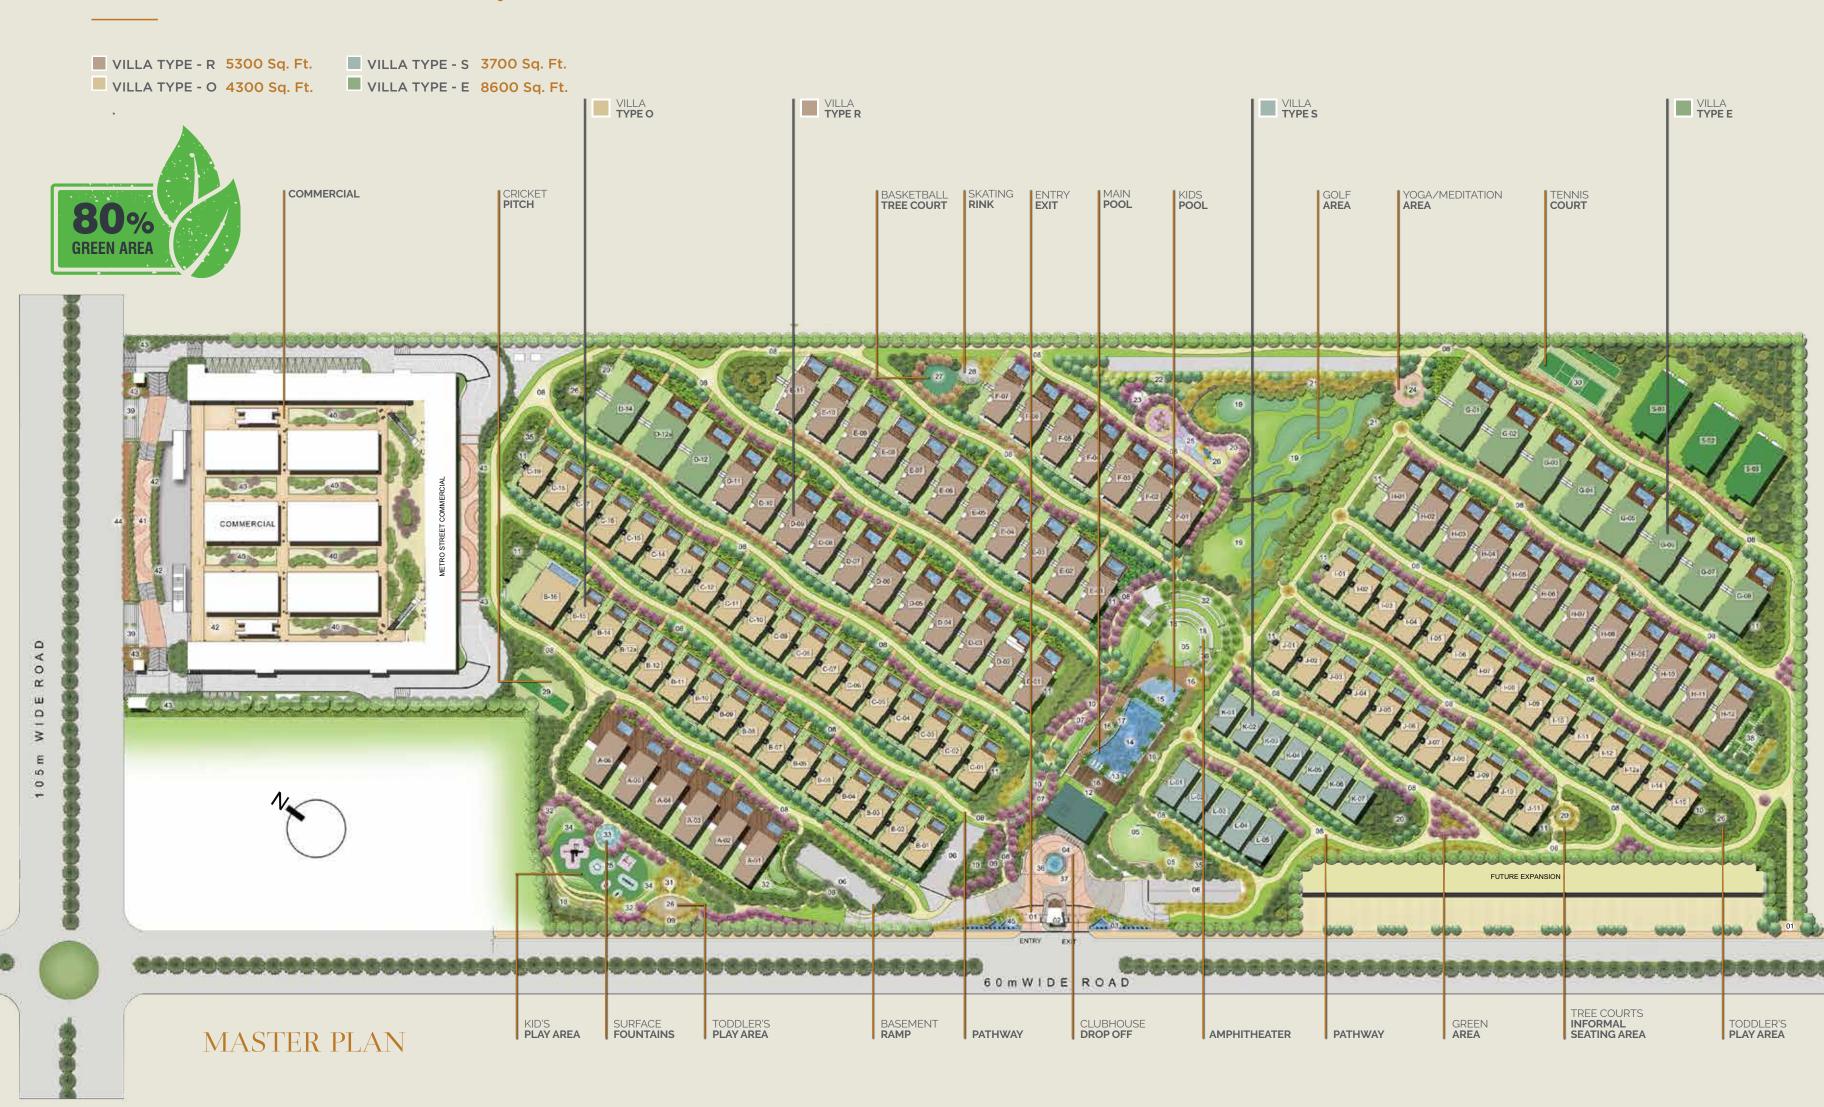

# 134 LIMITED EDITION Four Variants of Luxury Villas

### TYPICAL FLOOR PLAN TYPE : S AREA: 3700 SQ. FT. / 144 SQ. METER

FIRST FLOOR

#### TERRACE FLOOR

SECOND FLOOR

TYPICAL FLOOR PLAN TYPE : O AREA: 4300 SQ. FT. / 200 SQ. METER

TERRACE FLOOR

SECOND FLOOR

BASEMENT FLOOR

### TYPICAL FLOOR PLAN TYPE : R AREA: 5300 SQ. FT. / 300 SQ. METER

TERRACE FLOOR

FIRST FLOOR

SECOND FLOOR

BASEMENT FLOOR

### TYPICAL FLOOR PLAN TYPE : E AREA: 8600 SQ. FT. / 400 SQ. METER

FIRST FLOOR

GROUND FLOOR

TERRACE FLOOR

SECOND FLOOR

BASEMENT FLOOR

### TYPES OF VILLA

| Sale Area (in Sq. ft.) | Plot Size (in Sq. yd.) | Plot Size (in Sq. mtr.) |
|------------------------|------------------------|-------------------------|
| 3700                   | 172                    | 144                     |
| 4300                   | 239                    | 200                     |
| 5300                   | 359                    | 300                     |
| 8600                   | 478                    | 400                     |