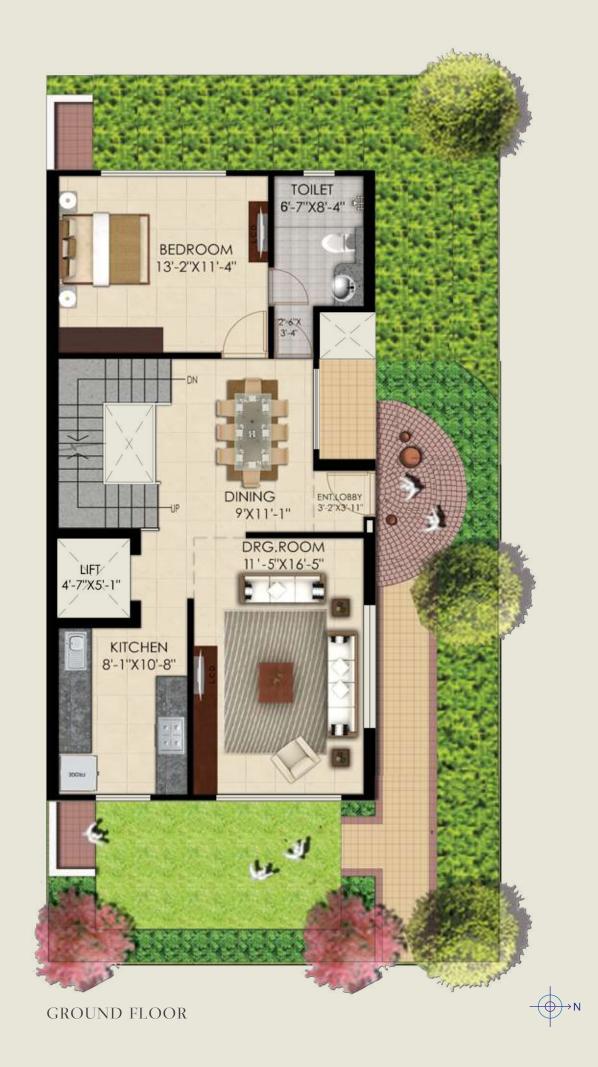

red lifestyle. Customizing your property enables you to further personalize your living environment by giving you the choice of materials and finishing, ranging from marble, tiled or wooden floors and different kitchen or bathroom styles to varying bedroom configurations, home automation features, decorative contemporary fireplaces and pool decks to match your taste.

Our architects and designers will work with you to create the villa that is an extension of your personal style and lifestyle needs, and many of the choices are included in the standard price, so free of additional charges – so let us know if you require a built-in charger for your electric car or the kind of garden you wish to create for your ideal home.



### TYPICAL FLOOR PLAN TYPE : S AREA: 3700 SQ. FT. / 144 SQ. METER





FIRST FLOOR



#### TERRACE FLOOR



SECOND FLOOR



TYPICAL FLOOR PLAN TYPE : O AREA: 4300 SQ. FT. / 200 SQ. METER







TERRACE FLOOR





SECOND FLOOR



BASEMENT FLOOR

### TYPICAL FLOOR PLAN TYPE : R AREA: 5300 SQ. FT. / 300 SQ. METER







TERRACE FLOOR

FIRST FLOOR



SECOND FLOOR



BASEMENT FLOOR

### TYPICAL FLOOR PLAN TYPE : E AREA: 8600 SQ. FT. / 400 SQ. METER





FIRST FLOOR



GROUND FLOOR

TERRACE FLOOR



SECOND FLOOR



BASEMENT FLOOR

#### TECHNICAL SPECIFICATION

| FLOORING / FLOOR FINISH                                          | MATERIAL                                                         | SIZE                | MAKE                    |
|------------------------------------------------------------------|------------------------------------------------------