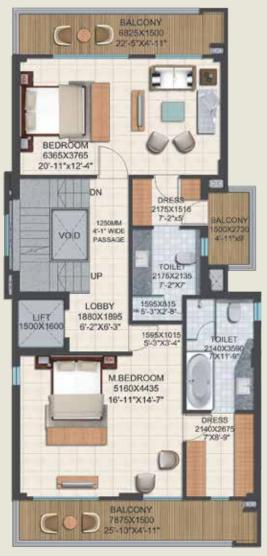

bedroom configurations, home automation features, decorative contemporary fireplaces and pool decks to match your taste.

Our architects and designers will work with you to create the villa that is an extension of your personal style and lifestyle needs, and many of the choices are included in the standard price, so free of additional charges – so let us know if you require a built-in charger for your electric car or the kind of garden you wish to create for your ideal home.



### TYPICAL FLOOR PLAN TYPE : S AREA: 3700 SQ. FT. / 144 SQ. METER





FIRST FLOOR



#### TERRACE FLOOR



SECOND FLOOR



TYPICAL FLOOR PLAN TYPE : O AREA: 4300 SQ. FT. / 200 SQ. METER







TERRACE FLOOR





SECOND FLOOR



BASEMENT FLOOR

### TYPICAL FLOOR PLAN TYPE : R AREA: 5300 SQ. FT. / 300 SQ. METER







TERRACE FLOOR

FIRST FLOOR



SECOND FLOOR



BASEMENT FLOOR

### TYPICAL FLOOR PLAN TYPE : E AREA: 8600 SQ. FT. / 400 SQ. METER





FIRST FLOOR



GROUND FLOOR

TERRACE FLOOR



SECOND FLOOR



BASEMENT FLOOR

#### TECHNICAL SPECIFICATION

| FLOORING / FLOOR FINISH                                          | MATERIAL                                                         | SIZE                | MAKE                    |
|------------------------------------------------------------------|------------------------------------------------------------------|---------------------|-------------------------|
| Living, Dining, Lounge, Kitchen                                  | Italian Marble                                                   | 600x600             | Premium Brand           |
|