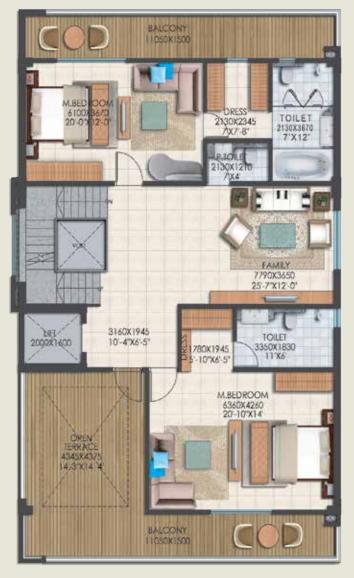

#### TERRACE FLOOR

SECOND FLOOR

TYPICAL FLOOR PLAN TYPE : O AREA: 4300 SQ. FT. / 200 SQ. METER

TERRACE FLOOR

SECOND FLOOR

BASEMENT FLOOR