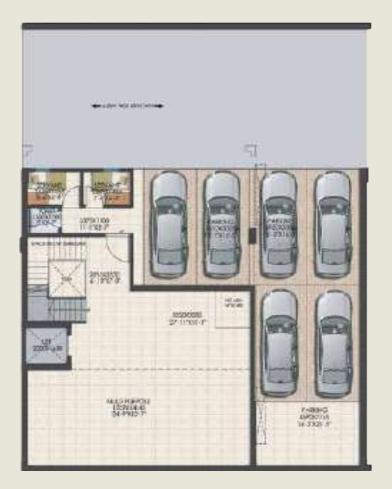

#### TERRACE FLOOR

SECOND FLOOR

TYPICAL FLOOR PLAN TYPE : O AREA: 4300 SQ. FT. / 200 SQ. METER

TERRACE FLOOR

SECOND FLOOR

BASEMENT FLOOR