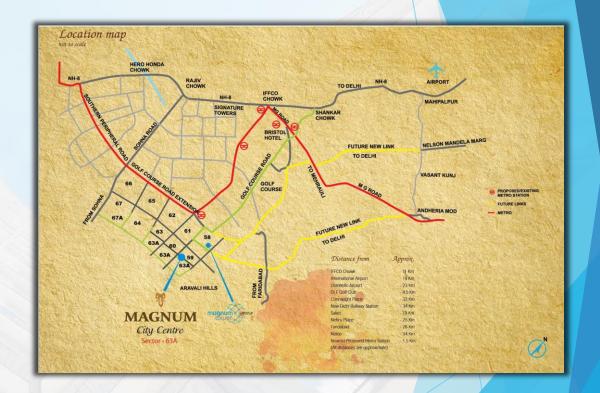

GALAXY MAGNUM

- Magnum City Centre is a green commercial building in sector 63, Golf Course Extension Road, Gurgaon.
- Approx. 10 Min away from nearest Rapid Metro Station and has good connectivity by road to all the major micro-markets of Gurgaon.
- There is a 5-star hotel as well as hospitals and malls within a radius of 3 km.
- The estate offers sufficient size and stature providing spacious and skillfully designed commercial office space.
- The project is well equipped with modern amenities and has excellent connectivity by bus, backed by in house parking.
- There are restaurants and hotels close by. With its warm sense of community and only moments to shops, eateries and transport this structure provides all the elements for comfortable and easy care working.

#### Catchment Areas within 3 KM

Magnum City Centre is surrounded by densely populated Residential Towers: