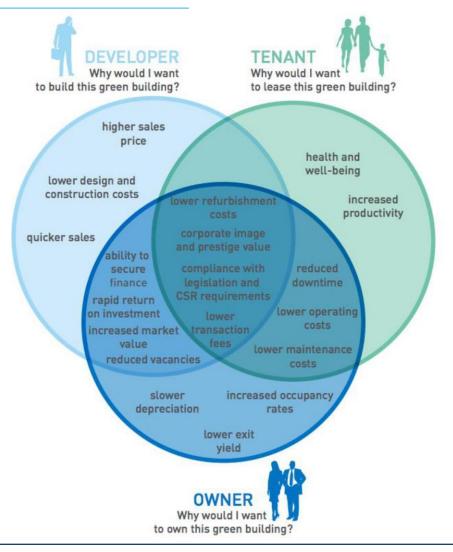

### Design: Salient Features

**ENERGY SAVING** 

**OPERATION AND MAINTAINACE SAVING** 

**BASIC AMENITIES AND LOCAL TRANSPORT** 

## Design: Why Green Building