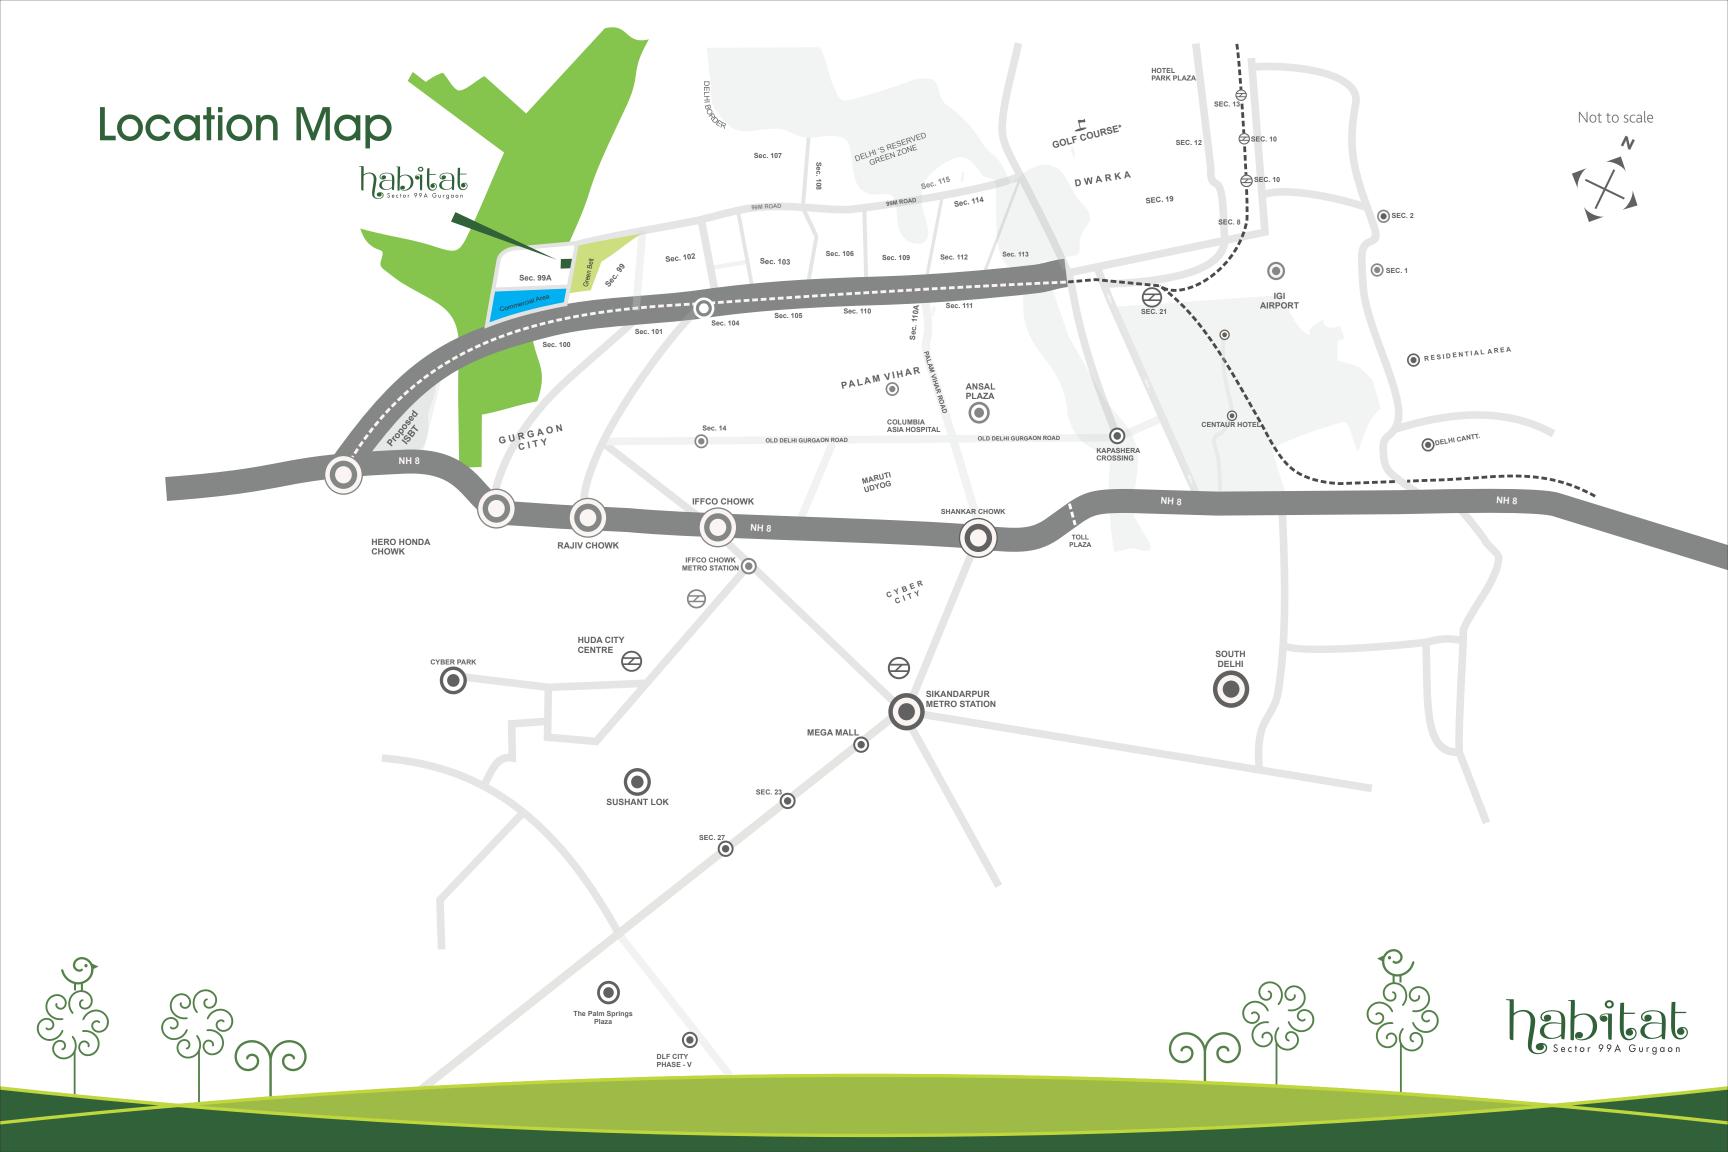

#### Your abode as center of your world

Accessibility is something that perfects a home. A secluded sanctuary not too withdrawn from the rest. habitat homes nestle amidst the emerging locale of Sector 99 A in the bustling metropolis of Gurgaon. These homes are true green in nature as the project overlooks the proposed Huda green belt earmarked in the master plan of 2031. It also borders the upcoming biggest wholesale market planned in Gurgaon.

Sharing its vicinity with entertainment hub, reputed hospitals and educational institutes, habitat takes care of all your needs and wishes.

Proximity to Dwarka Expressway
Close to the upcoming metro line
Amidst premium infrastructure
Well connected to IGI Airport & NH8