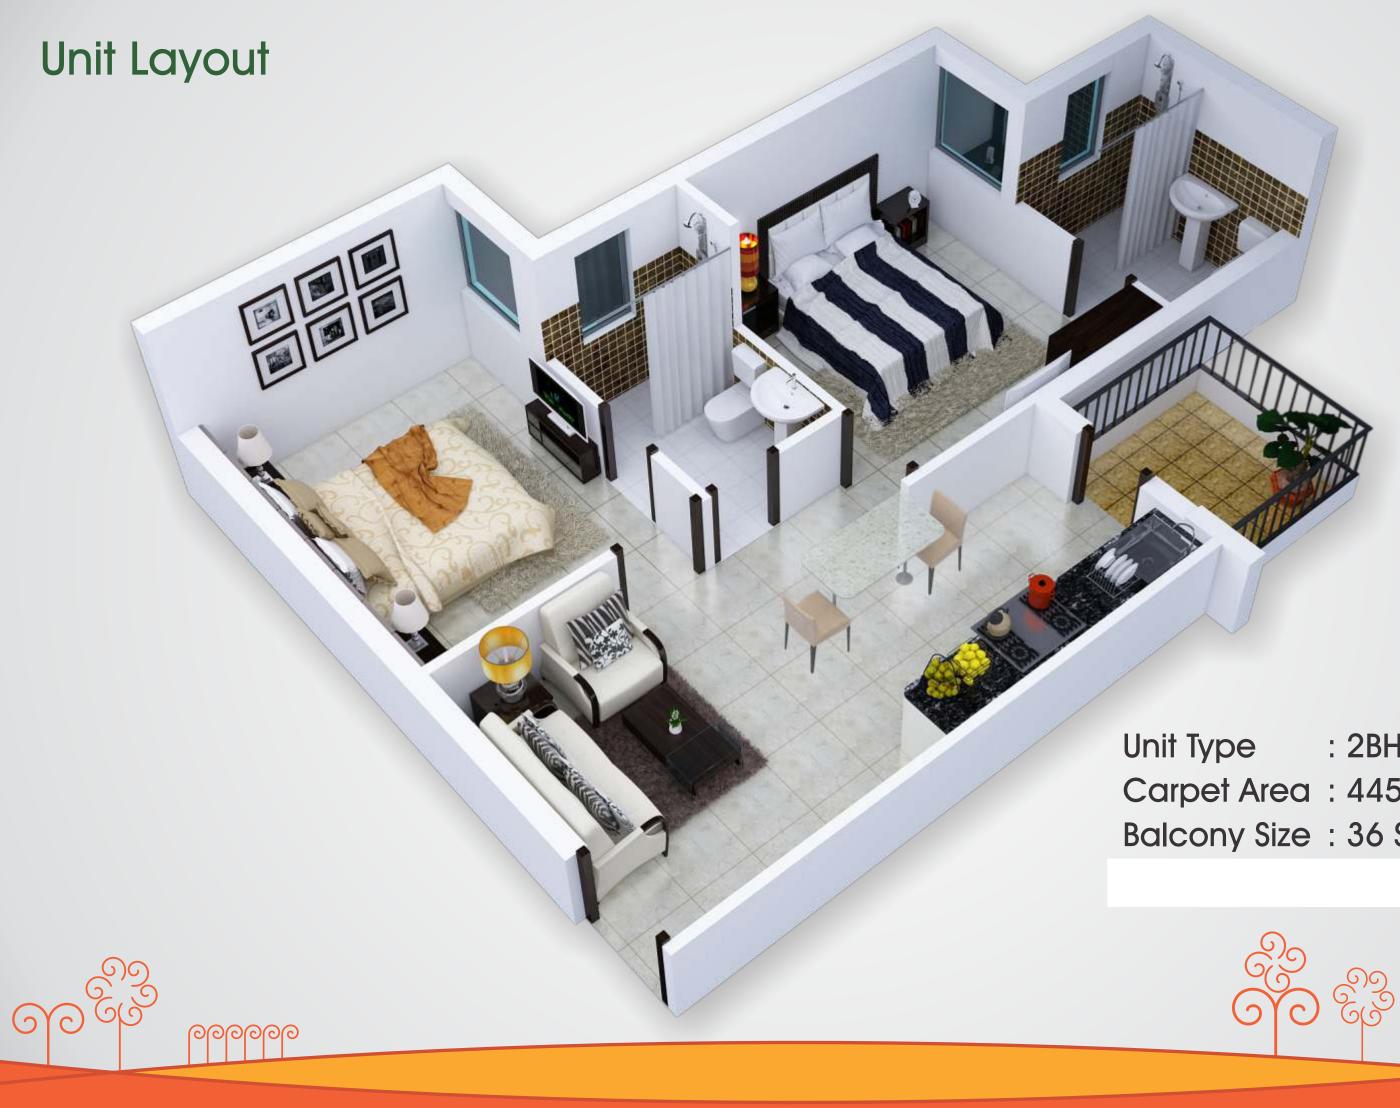

All inclusive Pricing based on Carpet Area\*
No PLC Charges
No Parking Charges

\*As per Haryana Affordable Housing Policy 2013.

: 2BHK + 2T Carpet Area: 445.53 Sq. Ft. Balcony Size : 36 Sq. Ft.