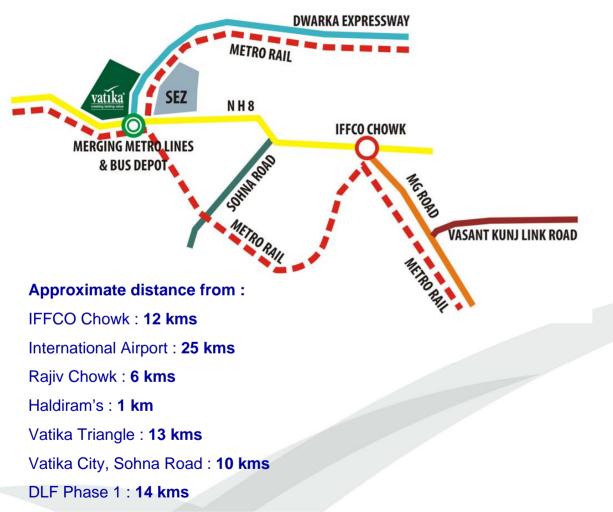

A mega " Future Ready" integrated township project. Strategically located on the intersection of two 8 lane expressway's - the NH8, and the new proposed one connecting to North West Delhi Walking distance from proposed metro hub at the intersection of South Delhi- Gurgaon metro line and the Dwarka metro line Proposed ISBT project coming up in close vicinity. Spread through the prime sectors 82, 82A, 83, 84, 85.