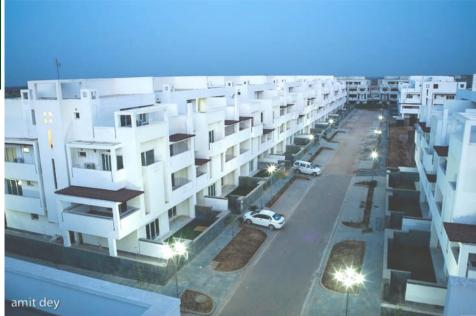

Site for PRIMROSE Floors, Sector 82, Vatika India Next

primese floors EXCLUSIVE FLOORS BY VATIKA

### THE CONCEPT

Low rise row-housing.

Ground + 2 Structure on 240 Sq.yds plot.

Ground floor gets individual front & back garden with covered verandas.

1<sup>st</sup> & 2<sup>nd</sup> floor gets large balconies & terraces.