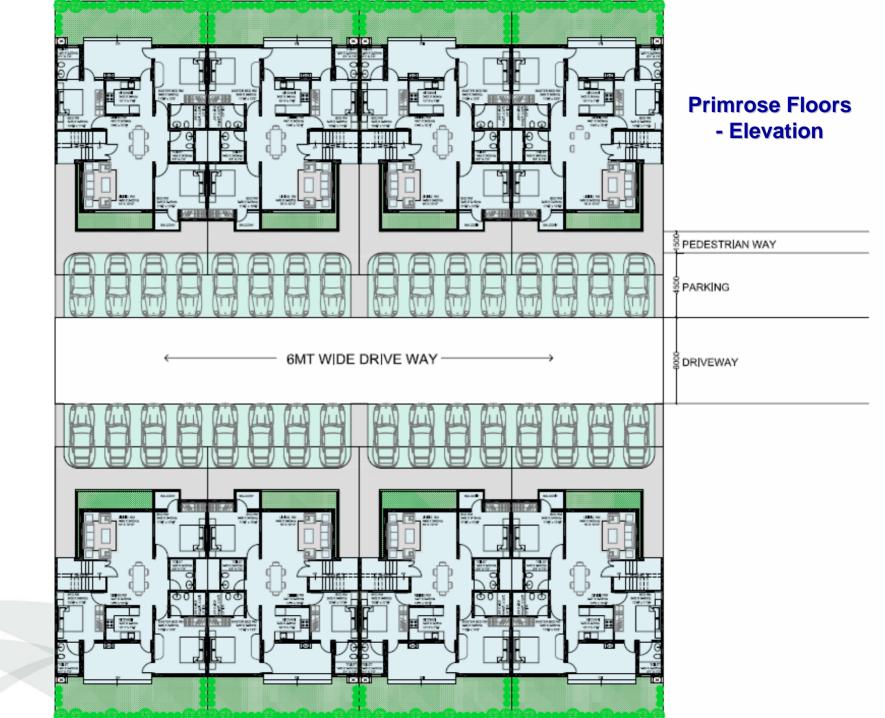

### THE CONCEPT

Low rise row-housing.

Ground + 2 Structure on 240 Sq.yds plot.

Ground floor gets individual front & back garden with covered verandas.

1<sup>st</sup> & 2<sup>nd</sup> floor gets large balconies & terraces.

Reserved parking slot for each floor.

Provision for power backup (Inverter wiring for all electric/power points to be done by the developers).

FXCLUSIVE FLOORS BY VATIKA