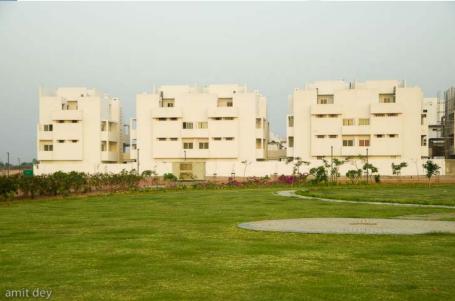

### THE CONCEPT

Low rise row-housing.

Ground + 2 Structure on 240 Sq.yds plot.

Ground floor gets individual front & back garden with covered verandas.

1<sup>st</sup> & 2<sup>nd</sup> floor gets large balconies & terraces.