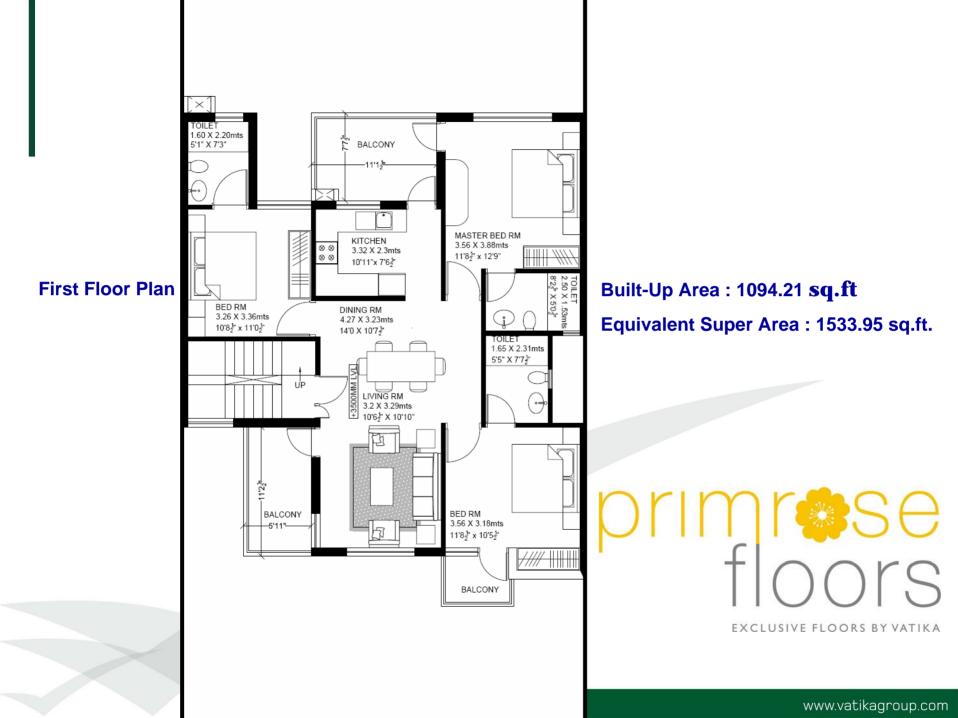

### **Floor Plans & Specifications**

EVALUE ELOODE DEVATIVA

www.vatikagroup.com

#### **Specifications**

Living / Dining / Bedrooms: Vitrified tiles flooring, OBD.

Toilets: Anti-skid ceramic tiles, Branded sanitary fittings and fixtures, Pattern glazed tiles on walls.

Kitchen: Granite counter, stainless steel sink, ceramic tiles on the wall over counter.

Electrical: Complete electrical wiring with branded sockets & switches.

Doors & Windows: Flush doors with wooden frame, Window panes with glazed aluminum/ durable wood.

Provision for Inverter : Inverter wiring for all electric/power points to be done by the developer.