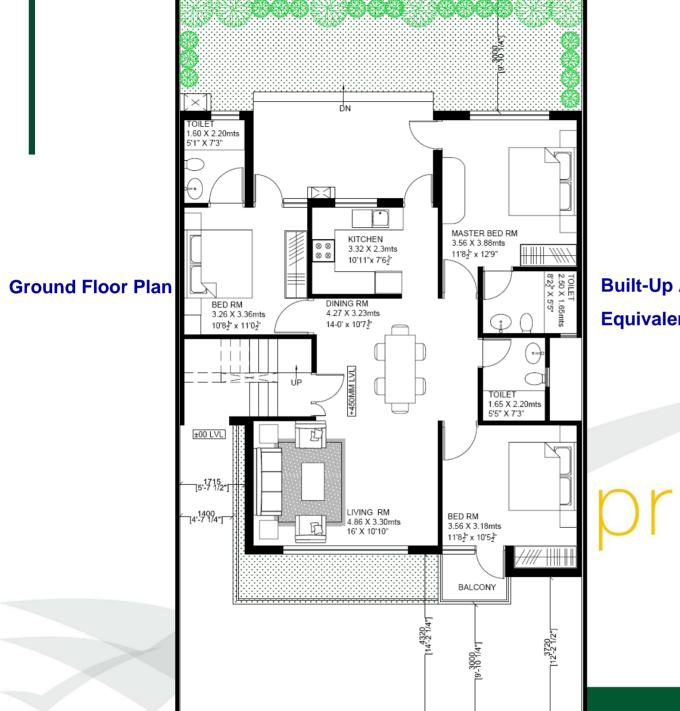

### **Floor Plans & Specifications**

EVALUE ELOODE DEVATIVA

www.vatikagroup.com

#### **Specifications**

Living / Dining / Bedrooms: Vitrified tiles flooring, OBD.

Toilets: Anti-skid ceramic tiles, Branded sanitary fittings and fixtures, Pattern glazed tiles on walls.

Kitchen: Granite counter, stainless steel sink, ceramic tiles on the wall over counter.

Electrical: Complete electrical wiring with branded sockets & switches.

Doors & Windows: Flush doors with wooden frame, Window panes with glazed aluminum/ durable wood.

Provision for Inverter : Inverter wiring for all electric/power points to be done by the developer.