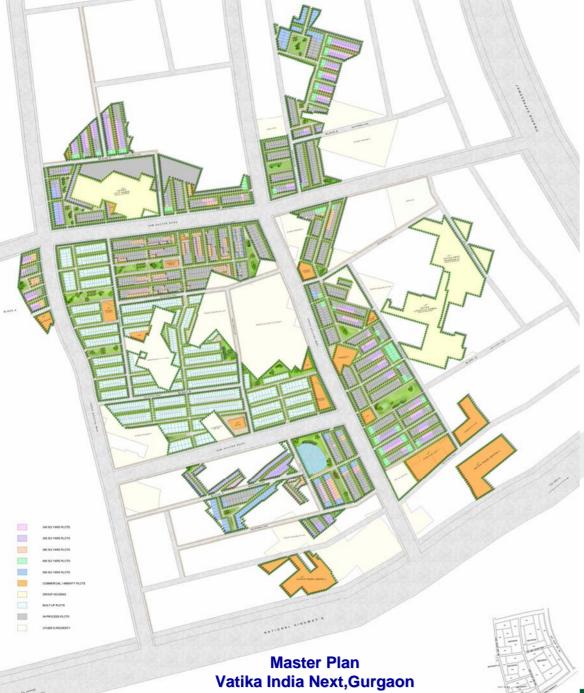

A mega " Future Ready" integrated township project. Strategically located on the intersection of two 8 lane expressway's - the NH8, and the new proposed one connecting to North West Delhi Walking distance from proposed metro hub at the intersection of South Delhi- Gurgaon metro line and the Dwarka metro line Proposed ISBT project coming up in close vicinity. Spread through the prime sectors 82, 82A, 83, 84, 85.