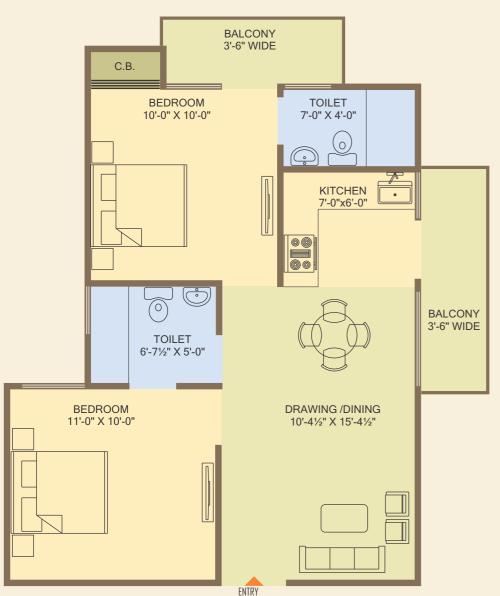

#### **LEGEND**

- 1 ENTRY GATE
- 2 WATER FEATURE
- 3 CLUB HOUSE
- 4 FEATURE WALL
- 5 AMPHITHEATER

- 6 SWIMMING POOL
- **7** PORTAL FRAMES
- 8 JOGGING TRACK
- 9 KIDS PLAY AREA

- 10 PARKING GRASS PAVERS
- **11** TENNIS COURT
- 12 BADMINTON COURT
- 13 FEATURE PAVING



### 2 BHK - Large





3 BHK - Small



### 3 BHK - Large













## **Amenities**

- Adequate cross ventilation and ideal natural light in every apartment.
- Round the clock hi-tech security.
- Power back up (paid basis).
- 24 hours water supply.
- Timely delivery with penalty clause.
- Exclusive children area equipped with swings and slopes.
- Spacious wide Balconies.
- Club House with Billiards, Pool,
  Table Tennis etc.
- Approx 80% open area.

# In Close Proximity (0 Kms)

- CORE Mall
- Hospital
- Water Bodies & Huge Park
- G.D. Goenka Public School
- City Forest
- International Stadiums
- Approved BCCI
- Elaveted Road
- Metro Station













#### **Distance Chart**

3.5 km from Planned Metro Station • 3 km from Meerut Road Tiraha • 3 km from Raj Nagar / Kavi Nagar • 3.5 km from 3 Star Hotel "