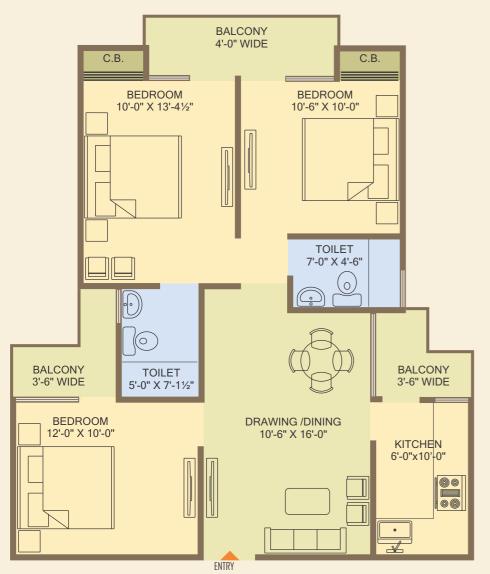

#### **LEGEND**

- 1 ENTRY GATE
- 2 WATER FEATURE
- 3 CLUB HOUSE
- 4 FEATURE WALL
- 5 AMPHITHEATER

- 6 SWIMMING POOL
- **7** PORTAL FRAMES
- 8 JOGGING TRACK
- 9 KIDS PLAY AREA

- 10 PARKING GRASS PAVERS
- **11** TENNIS COURT
- 12 BADMINTON COURT
- 13 FEATURE PAVING



### 2 BHK - Large





3 BHK - Small



### 3 BHK - Large













## **Amenities**

- Adequate cross ventilation and ideal natural light in every apartment.
- Round the clock hi-tech security.
- Power back up (paid basis).
- 24 hours water supply.
- Timely delivery with penalty clause.
- Exclusive children area equipped with swings and slopes.
- Spacious wide Balconies.
- Club House with Billiards, Pool,
  Table Tennis etc.
- Approx 80% open area.

# In Close Proximity (0 Kms)

- CORE Mall
- Hospital
- Water Bodies & Huge Park
- G.D. Goenka Public School
- City Forest
- International Stadiums
- Approved BCCI
- Elaveted Road
- Metro Station













#### **Distance Chart**

3.5 km from Planned Metro Station • 3 km from Meerut Road Tiraha • 3 km from Raj Nagar / Kavi Nagar • 3.5 km from 3 Star Hotel "Apple Tree" • 3 km from ALT Junction • 2