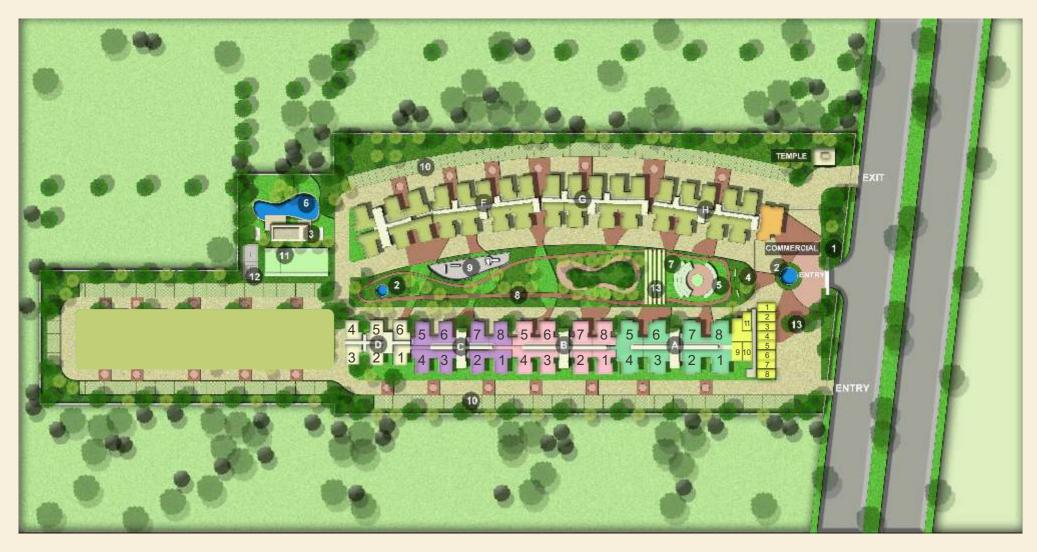

#### **LEGEND**

- 1 ENTRY GATE
- 2 WATER FEATURE
- 3 CLUB HOUSE
- 4 FEATURE WALL
- 5 AMPHITHEATER

- 6 SWIMMING POOL
- **7** PORTAL FRAMES
- 8 JOGGING TRACK
- 9 KIDS PLAY AREA

- 10 PARKING GRASS PAVERS
- **11** TENNIS COURT
- 12 BADMINTON COURT
- 13 FEATURE PAVING