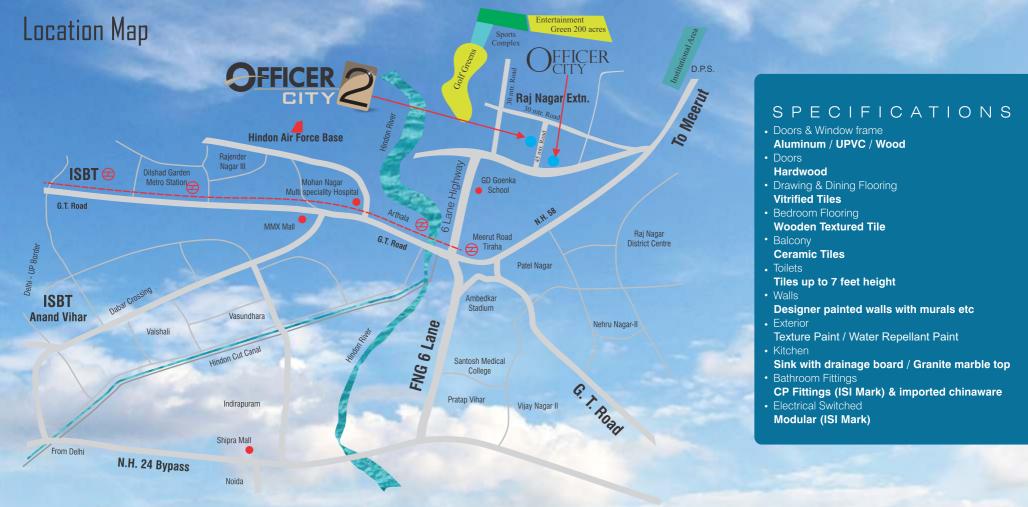

# In Close Proximity (0 Kms)

- CORE Mall
- Hospital
- Water Bodies & Huge Park
- G.D. Goenka Public School
- City Forest
- International Stadiums
- Approved BCCI
- Elaveted Road
- Metro Station

#### **Distance Chart**

3.5 km from Planned Metro Station • 3 km from Meerut Road Tiraha • 3 km from Raj Nagar / Kavi Nagar • 3.5 km from 3 Star Hotel "Apple Tree" • 3 km from ALT Junction • 27 km from ITO/Delhi Secretariat • 6 km from Narendra Mohan Hospital • 14 km from Delhi Anand Vihar I.S.B.T. • 17 km from Akshardham Temple