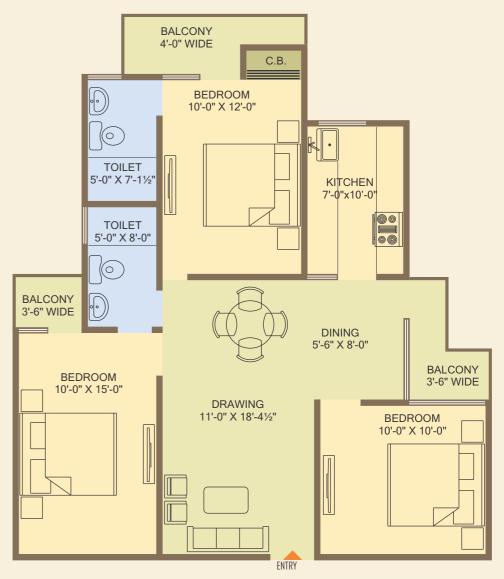

#### **LEGEND**

- 1 ENTRY GATE
- 2 WATER FEATURE
- 3 CLUB HOUSE
- 4 FEATURE WALL
- 5 AMPHITHEATER

- 6 SWIMMING POOL
- **7** PORTAL FRAMES
- 8 JOGGING TRACK
- 9 KIDS PLAY AREA

- 10 PARKING GRASS PAVERS
- **11** TENNIS COURT
- 12 BADMINTON COURT
- 13 FEATURE PAVING



### 2 BHK - Large





3 BHK - Small



### 3 BHK - Large













## **Amenities**

- Adequate cross ventilation and ideal natural light in every apartment.
- Round the clock hi-tech security.
- Power back up (paid basis).
- 24 hours water supply.
- Timely delivery with penalty clause.
- Exclusive children area equipped with swings and slopes.
- Spacious wide Balconies.
- Club House with Billiards, Pool,
  Table Tennis etc.
- Approx 80% open area.

# In Close Proximity (0 Kms)

- CORE Mall
- Hospital
- Water Bodies & Huge Park
- G.D. Goenka Public School
- City Forest
- International Stadiums
- Approved BCCI
- Elaveted Road
- Metro Station













#### **Distance Chart**

3.5 km from Planned Metro Station • 3 km from Meerut Road Tiraha • 3 km from Raj Nagar / Kavi Nagar • 3.5 km from 3 Star Hotel "Apple Tree" • 3 km from ALT Junction • 27