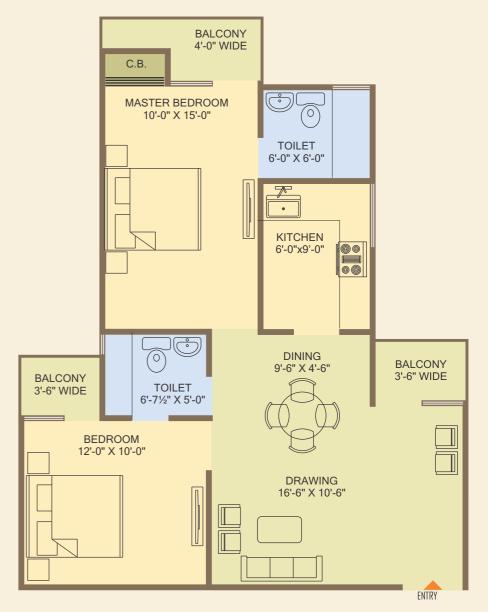

#### **LEGEND**

- 1 ENTRY GATE
- 2 WATER FEATURE
- 3 CLUB HOUSE
- 4 FEATURE WALL
- 5 AMPHITHEATER

- 6 SWIMMING POOL
- **7** PORTAL FRAMES
- 8 JOGGING TRACK
- 9 KIDS PLAY AREA

- 10 PARKING GRASS PAVERS
- **11** TENNIS COURT
- 12 BADMINTON COURT
- 13 FEATURE PAVING



### 2 BHK - Large





3 BHK - Small



### 3 BHK - Large













## **Amenities**

- Adequate cross ventilation and ideal natural light in every apartment.
- Round the clock hi-tech security.
- Power back up (paid basis).
- 24 hours water supply.
- Timely delivery with penalty clause.
- Exclusive children area equipped with swings and slopes.
- Spacious wide Balconies.
- Club House with Billiards, Pool,
  Table Tennis etc.
- Approx 80% open area.

# In Close Proximity (0 Kms)

- CORE Mall
- Hospital
- Water Bodies & Huge Park
- G.D. Goenka Public School
- City Forest
- International Stadiums
- Approved BCCI
- Elaveted Road
- Metro Station













#### **Distance Chart**

3.5 km from Planned Metro Station • 3 km from Meerut Road Tiraha • 3 km from Raj Nagar / Kavi Nagar • 3.5 km from 3 Star Hotel "Ap