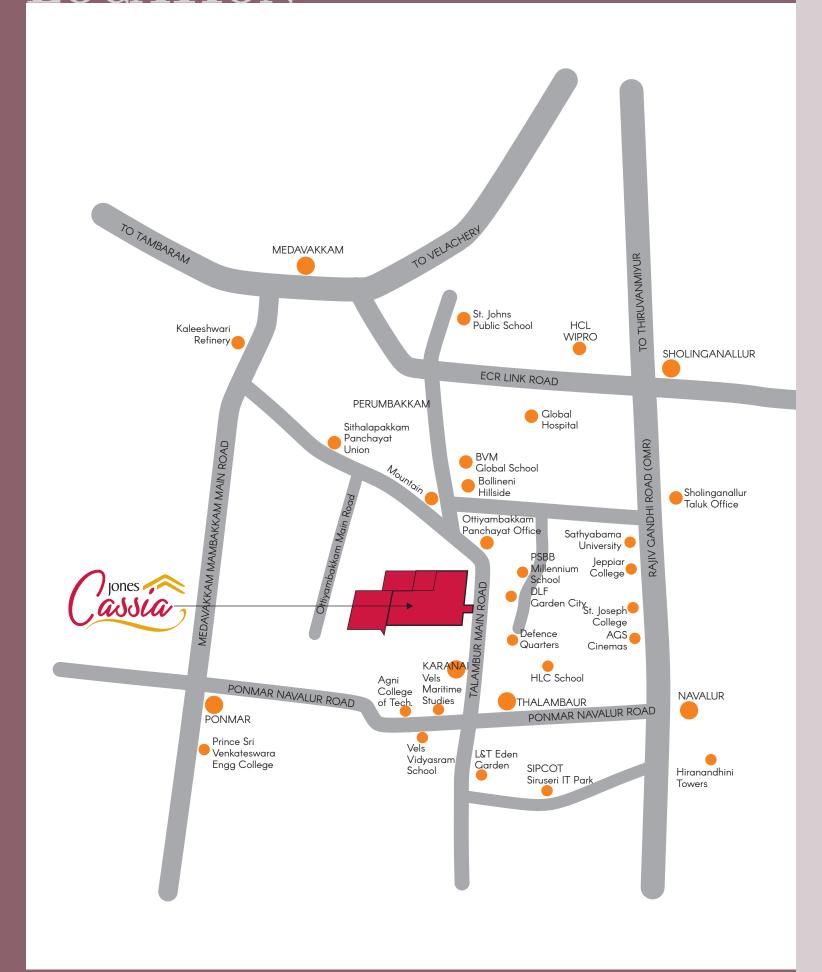

ng and all bedrooms & geyser points in all bathrooms

### **Plumbing & Sanitary**

Concealed internal plumbing lines

EWC from Parryware / Hindware / equivalent CP fittings - Jaguar / Parryware / equivalent

Wash basin wherever applicable

#### Walls

Brick walls / Aerocon Blocks / equivalent and plastering

#### Interior

Walls and ceiling cement based putty and emulsion paint

#### **Exterior**

Aesthetically finished exteriors with weather coat paint

## **PAYMENT TERMS**

| On booking              | 10% |
|-------------------------|-----|
| On agreement            | 40% |
| Foundation stage        | 10% |
| Ground floor roof slab  | 10% |
| First floor roof slab   | 10% |
| Block work & plastering | 10% |
| Flooring                | 5%  |
| Handing over            | 5%  |

# LOCATION





# **VISION**

To be the most trusted and respected professional realty firm, recognised for delivering excellence.

## **MISSION**

To direct all efforts internally and externally towards delighting customers and satisfy their expectations in a timely, cost-effective and value added manner.