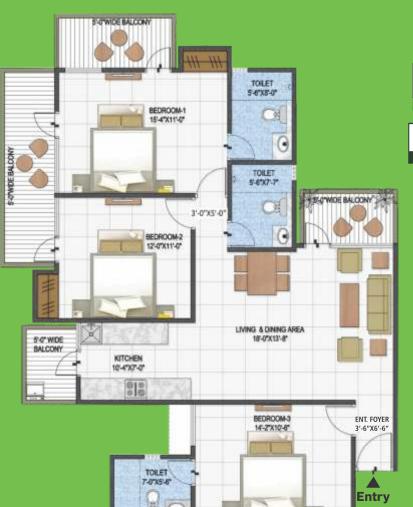

# Floor Plan

### HIG

Super Area: 169 / sq.ft.

- 3 Bedrooms
- Living Area
- Dining Area
- Kitchen
- 3 Toilets
- 4 Balconies

STRUCTURE: Earthquake resistant R.C.C. framed structure certified by IIT/Jamia Millia Islamia