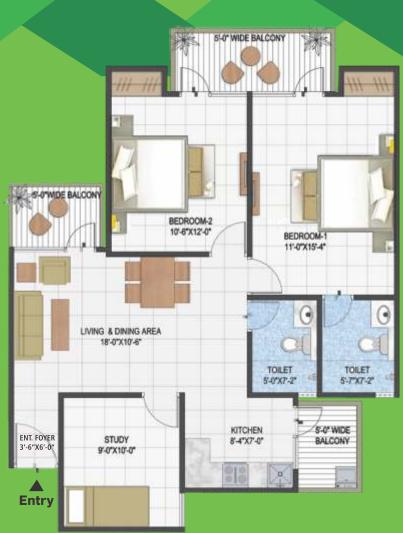

# Floor Plan

### Mini HIG

Super Area: 1347 sq.ft

- 2 Bedrooms
- Living Area
- Dining Aros
- Study
- Kitcher
- 2 Toilets
- 3 Balconies