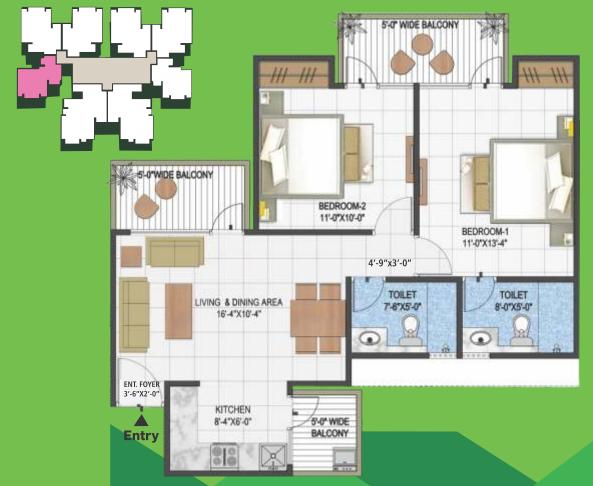

### Mini HIG

Super Area: 1347 sq.ft

- 2 Bedrooms
- Living Area
- Dining Aros
- Study
- Kitcher
- 2 Toilets
- 3 Balconies

### Cluster Plan