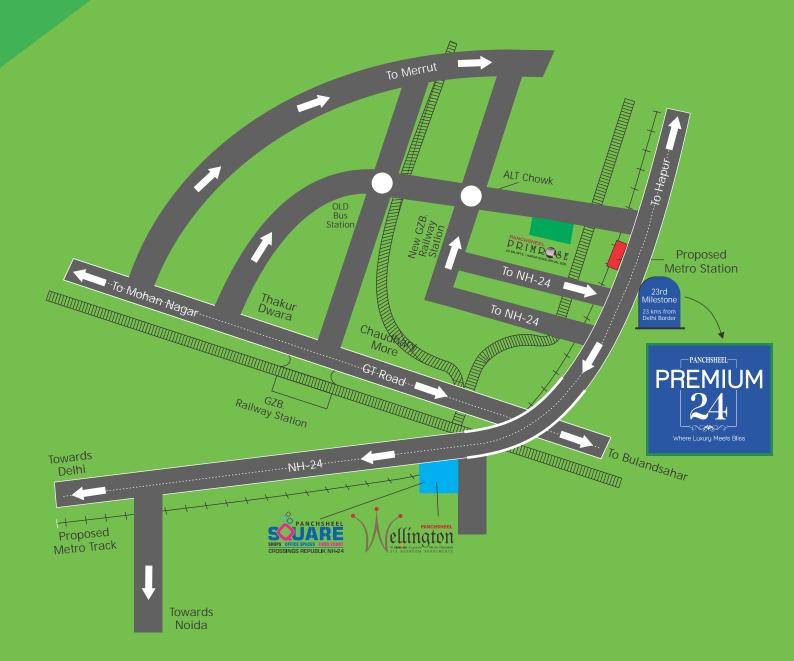

## Location map

### **Location Benefits:**

1 km from Lal Kuan, Ghaziabad • 10 kms from Noida & Indirapuram • 5 kms from Ghaziabad
Railway Station • 2 kms from Reputed Educational Centres • Walking distance from Multispeciality Hospital
• Proposed Metro Station in close proximity