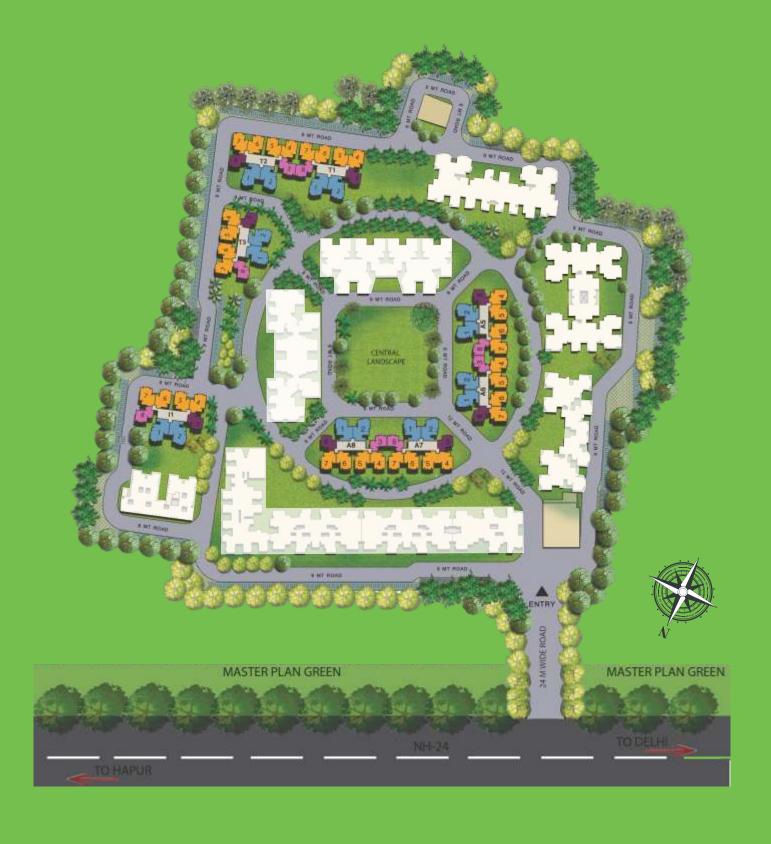

### Site Plan

### **LEGENDS**

- MIG I (2 BHK + 2 Toilets) 1037 sq. ft.
- MIG-II (2 BHK + 2 Toilets) 1077 sq. ft.
- Mini HIG (2 BHK + Study + 2 Toilets) 1347 sq. ft.
- HIG (3 BHK + 3 Toilets) 1697 sq. ft