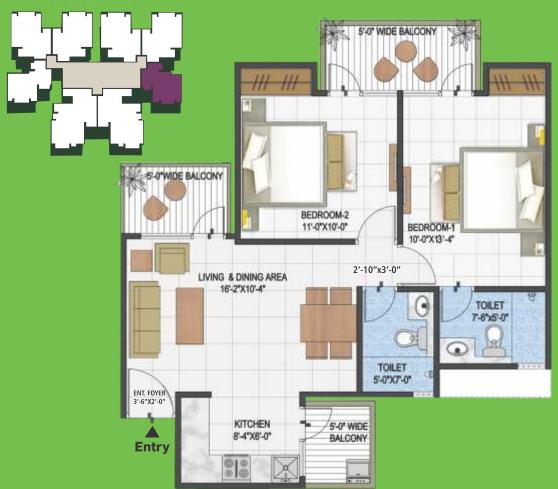

### MIG-II

Super Area: 1077 sq.ft.

- 2 Bedrooms
- Living Area
- Dining Area
- Kitchen
- 2 Toilets
- 3 Balconies

# Floor Plan