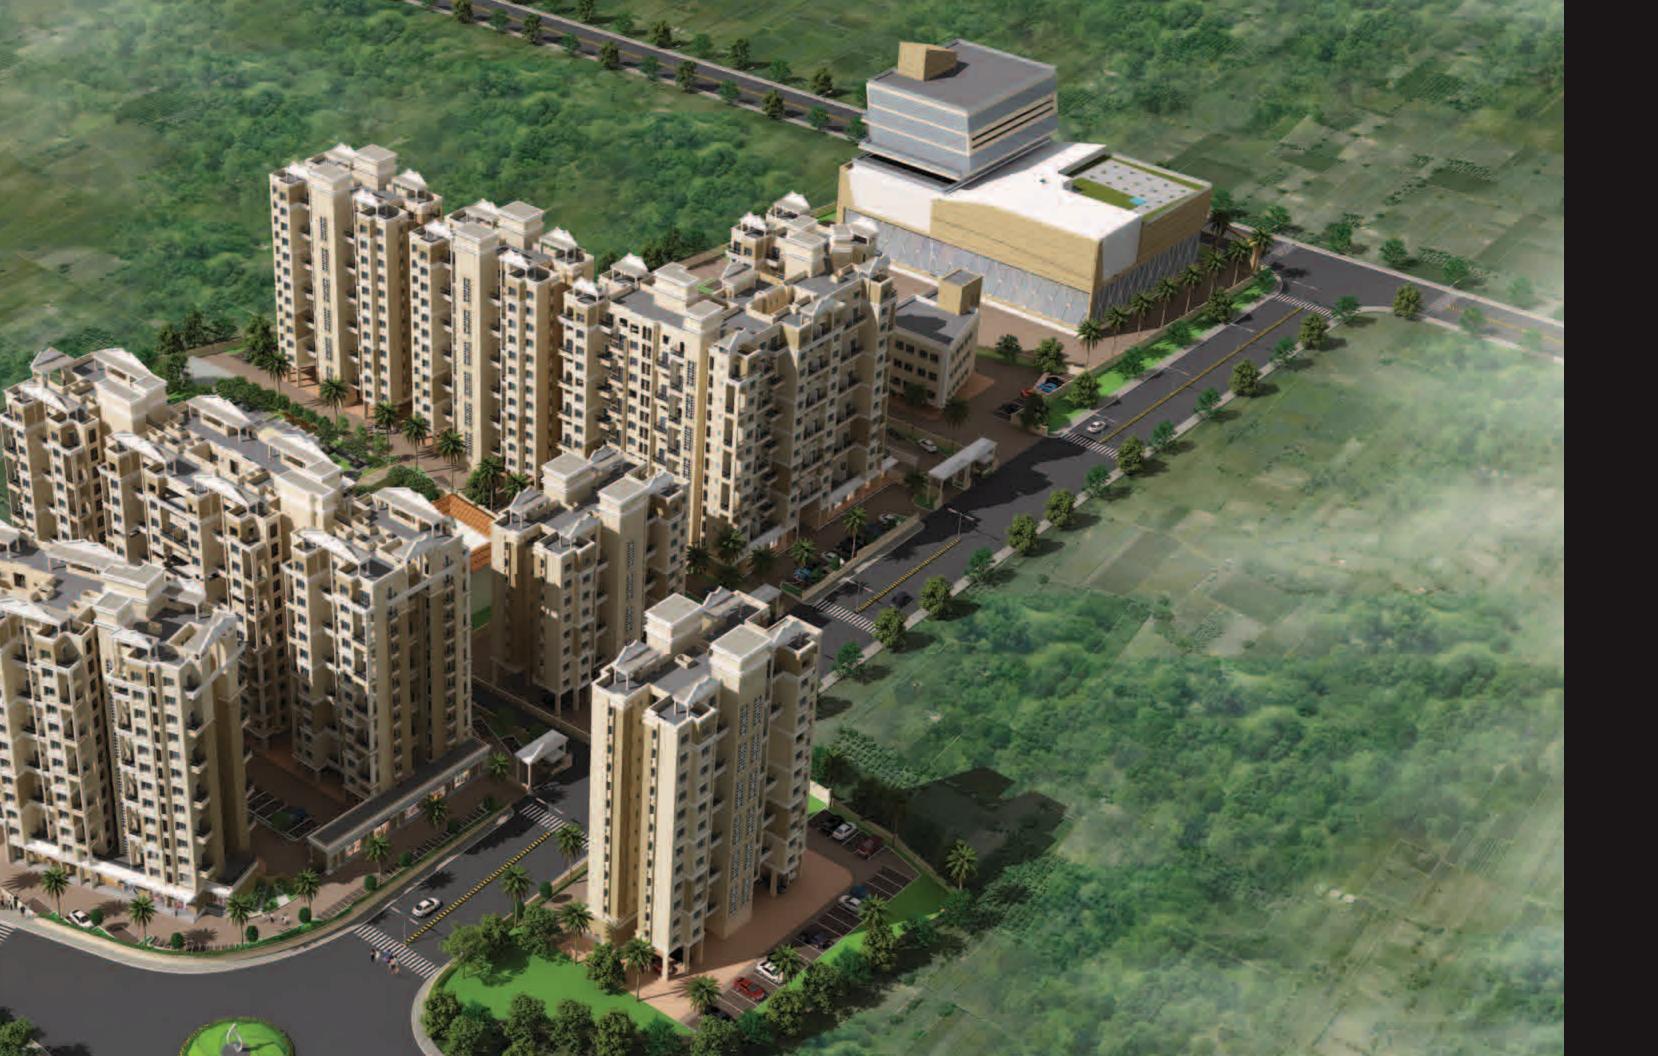

It is Anshul **KOSMAS** 

Anshul **KOSMAS** is conveniently located and spread lavishly over 12 acres. Anshul **KOSMAS** Phase 1 consists of 4 towers that rise up to 12 floors. The project also has road facing commercial shops on the ground floor.

Anshul **KOSMAS** will ultimately be a mini township with attractive amenities complete with a proposed commercial block, service apartments and even a multiplex!

The impressive contempory Neo-Greek facade and architecture, creates a classic landmark. The simplified layouts are tailored to maximise space utilisation and to suit the needs of the modern Indian family. Large Windows symbolise a sophisticated healthy lifestyle with maximum natural light and air ventilation allowing you to breathe in Moshi's pleasant climate.