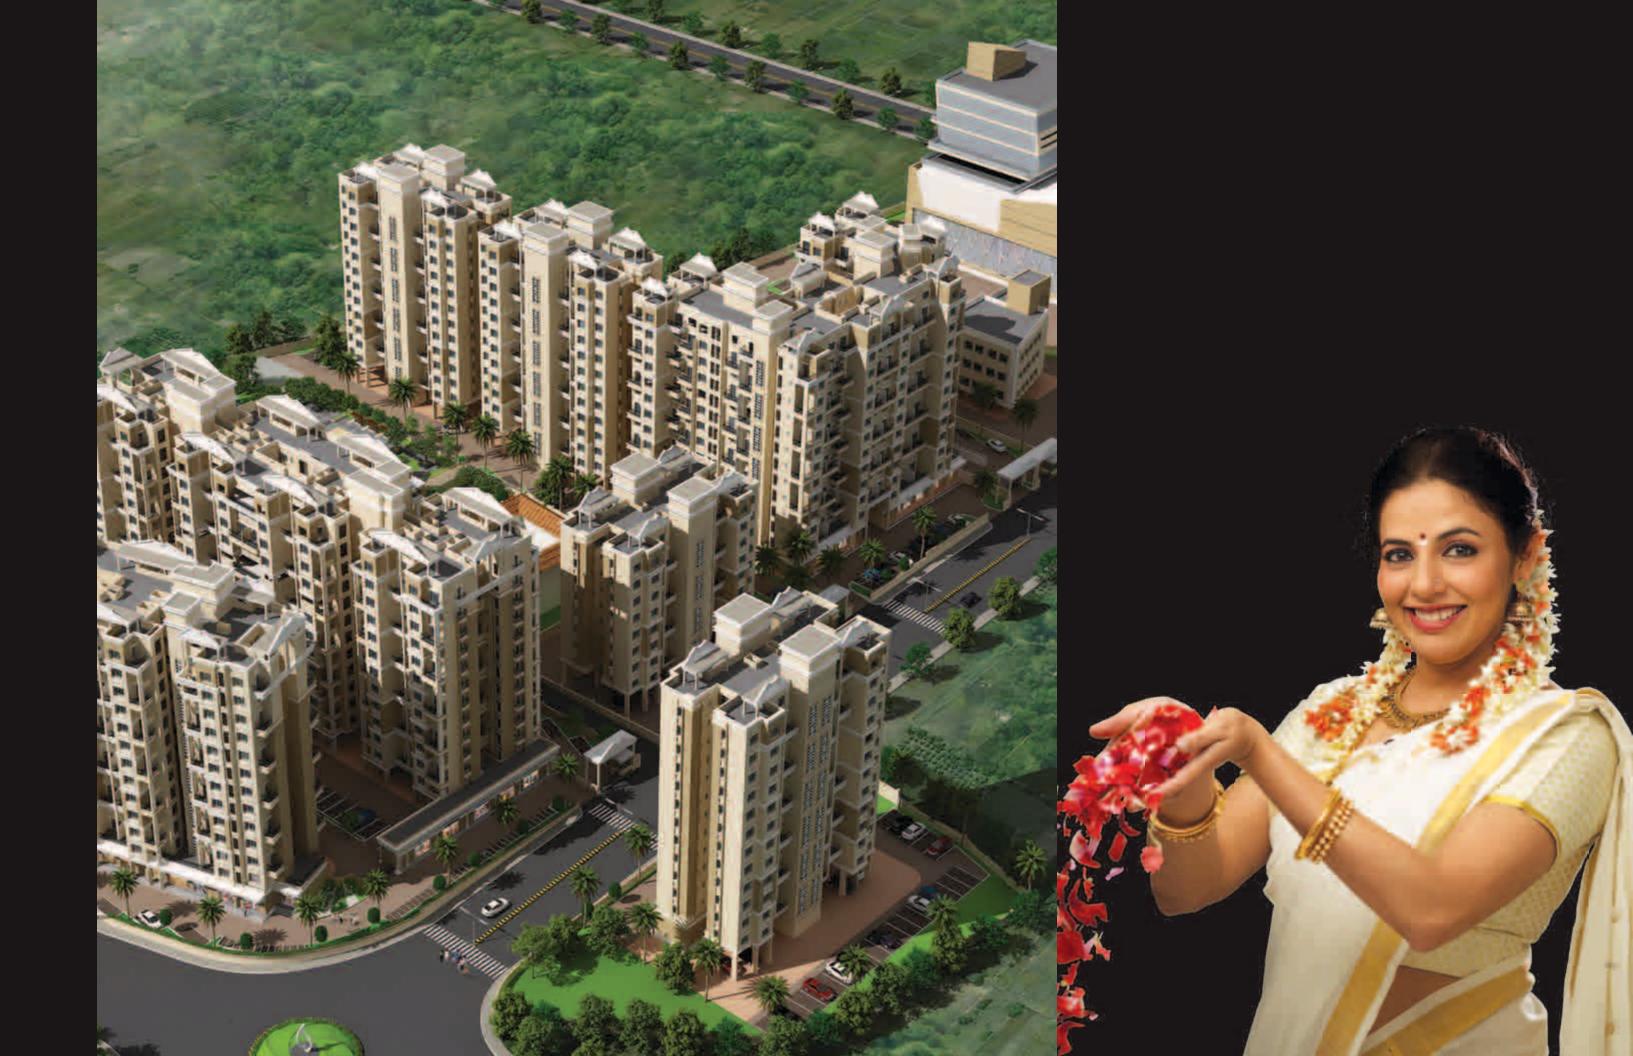

It is Anshul **KOSMAS** 

Anshul **KOSMAS** is conveniently located and spread lavishly over 12 acres. Anshul **KOSMAS** Phase 1 consists of 4 towers that rise up to 12 floors. The project also has road facing commercial shops on the ground floor.

Anshul **KOSMAS** will ultimately be a mini township with attractive amenities complete with a proposed commercial block, service apartments and even a multiplex!

The impressive contempory Neo-Greek facade and architecture, creates a classic landmark. The simplified layouts are tailored to maximise space utilisation and to suit the needs of the modern Indian family. Large Windows symbolise a sophisticated healthy lifestyle with maximum natural light and air ventilation allowing you to breathe in Moshi's pleasant climate.