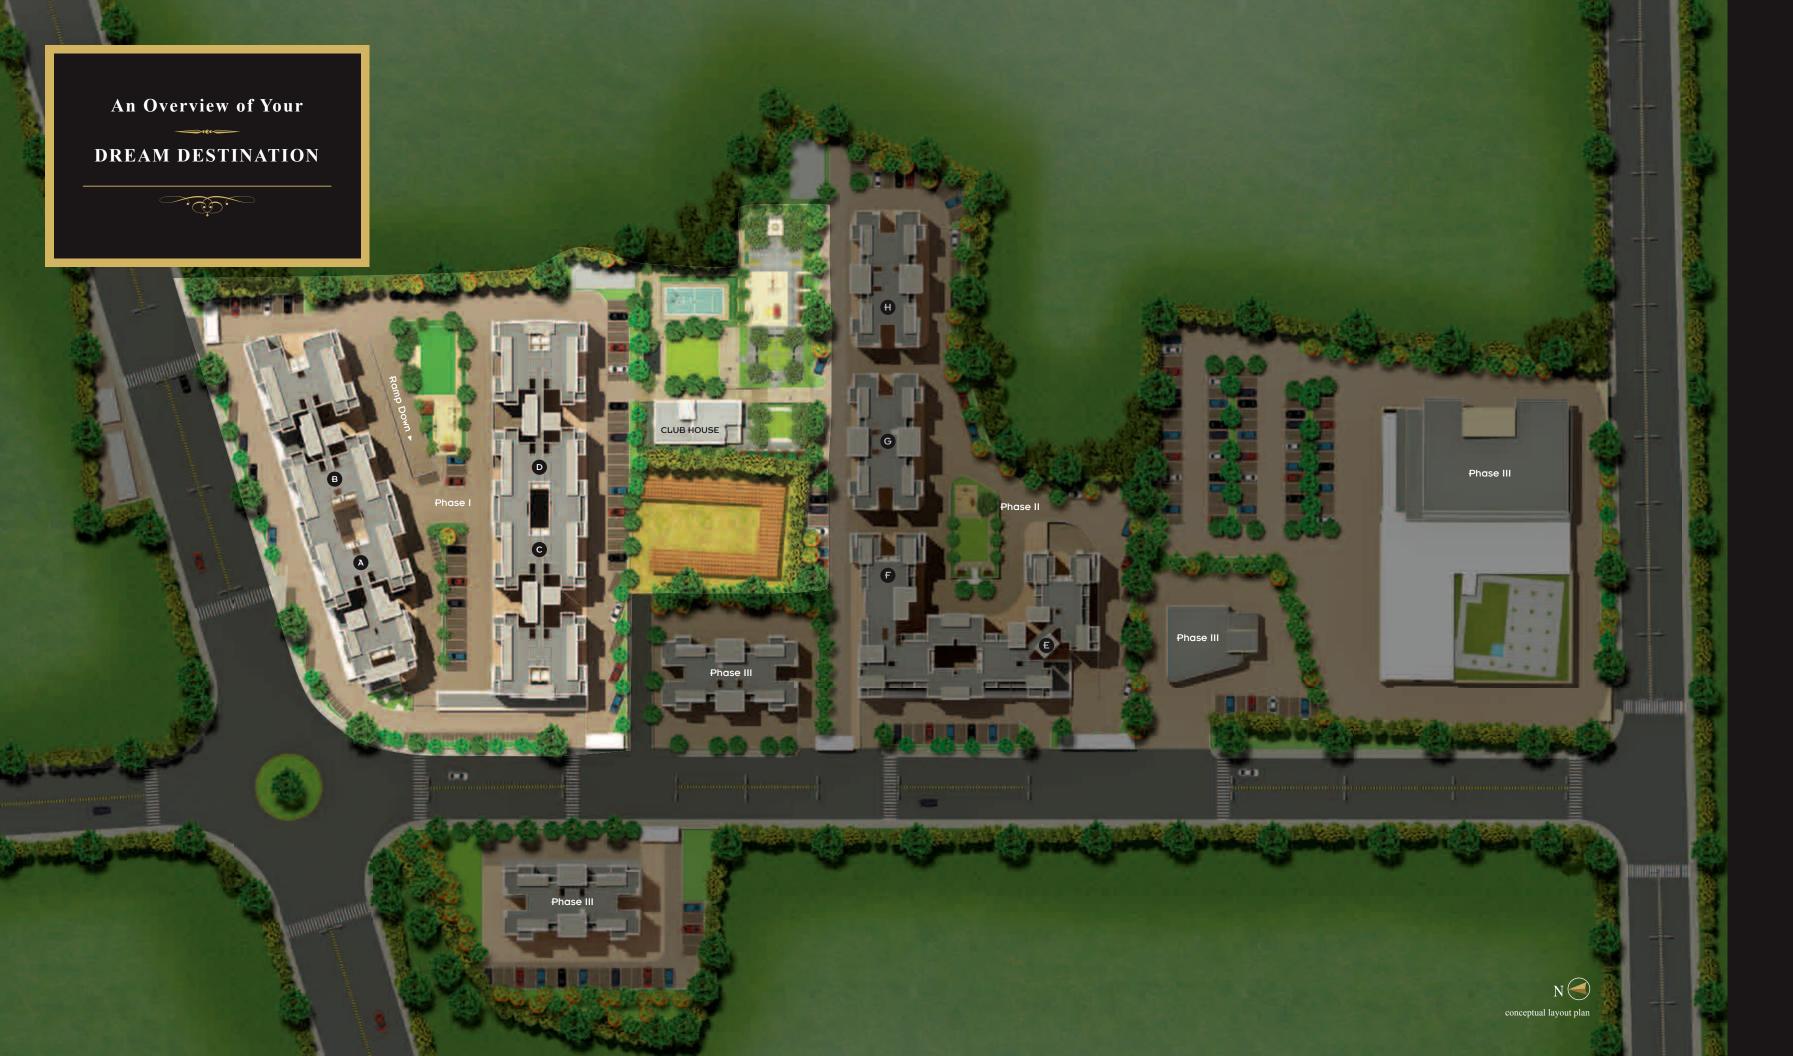

It is Anshul **KOSMAS** 

Anshul **KOSMAS** is conveniently located and spread lavishly over 12 acres. Anshul **KOSMAS** Phase 1 consists of 4 towers that rise up to 12 floors. The project also has road facing commercial shops on the ground floor.

Anshul **KOSMAS** will ultimately be a mini township with attractive amenities complete with a proposed commercial block, service apartments and even a multiplex!

The impressive contempory Neo-Greek facade and architecture, creates a classic landmark. The simplified layouts are tailored to maximise space utilisation and to suit the needs of the modern Indian family. Large Windows symbolise a sophisticated healthy lifestyle with maximum natural light and air ventilation allowing you to breathe in Moshi's pleasant climate.

### LANDSCAPED AREAS

Party lawn with stage Amphi theatre Multiplay court Temple Children play area Toddler's play area Outdoor fitness area Reflexology path Herb garden Activity hut Reading area with pergolas News paper katta Senior citizen plaza with tree paar Barbeque with bonfire area Evening hang out areas Shrub beds Ramp for handicapped people Trellis & pergolas

### **CLUB HOUSE**

Multi purpose hall Gymnasium with changing rooms Card / Carrom / Chess room Waiting lounge Society office Open terrace

### AMENITIES

24X7 security with intercom system for each flat Grand entrance gate with security cabin Attractive entrance lobby Internal concrete roads Paving block walkways Two lifts for each building Provision for inverter in each flat Common toilets for drivers & domestics

### SERVICES

Common UGWT Rain water harvesting tank OHWT to each building Sewage treatment plant Energy saving lights for common areas Genset back-up for lifts & common areas Organic waste converter Provision for solar water heater