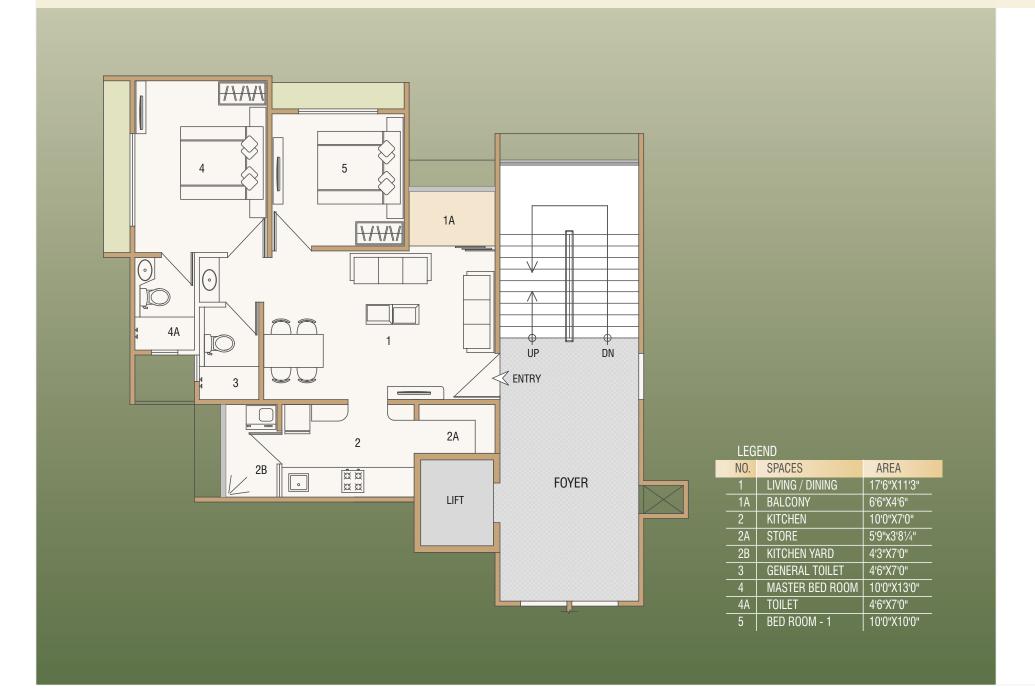

2BHK
TYPICAL UNIT
BLOCK: C 101

BLOCK: C 101 BLOCK: D 101 BLOCK: E 104 BLOCK: F 104

multi purpose court 24 hours guarded

security

gymnasium & health center

well landscaped garden

Amenities:

ample car parking