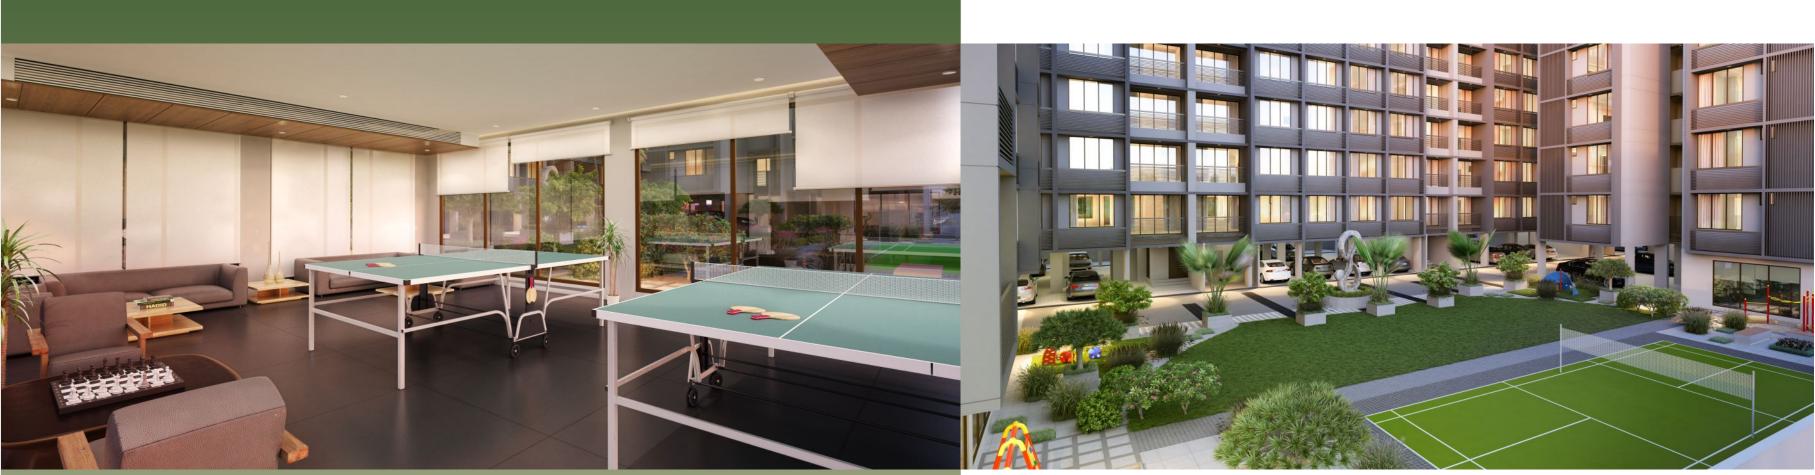

2BHK
TYPICAL UNIT
BLOCK: C 101

BLOCK: C 101 BLOCK: D 101 BLOCK: E 104 BLOCK: F 104

multi purpose court 24 hours guarded

security

gymnasium & health center

well landscaped garden

Amenities:

ample car parking

senior citizen sit out

table tennis

lush green landscape where u can do yoga & other activities

children play area

### SILENT FEATURES

Well designed entrance foyers

Security / Campus under CCTV

Houses built around large courtyard facilitating

DTH satellite TV connection

Complete EPABX connection

One free car parking with each apartment

All internal roads of RCC / pattern designed stone paying

Well planned parking space

Lush green environs with heautiful landscaping

Evaluisita landesanad garden with pleasant sit outs