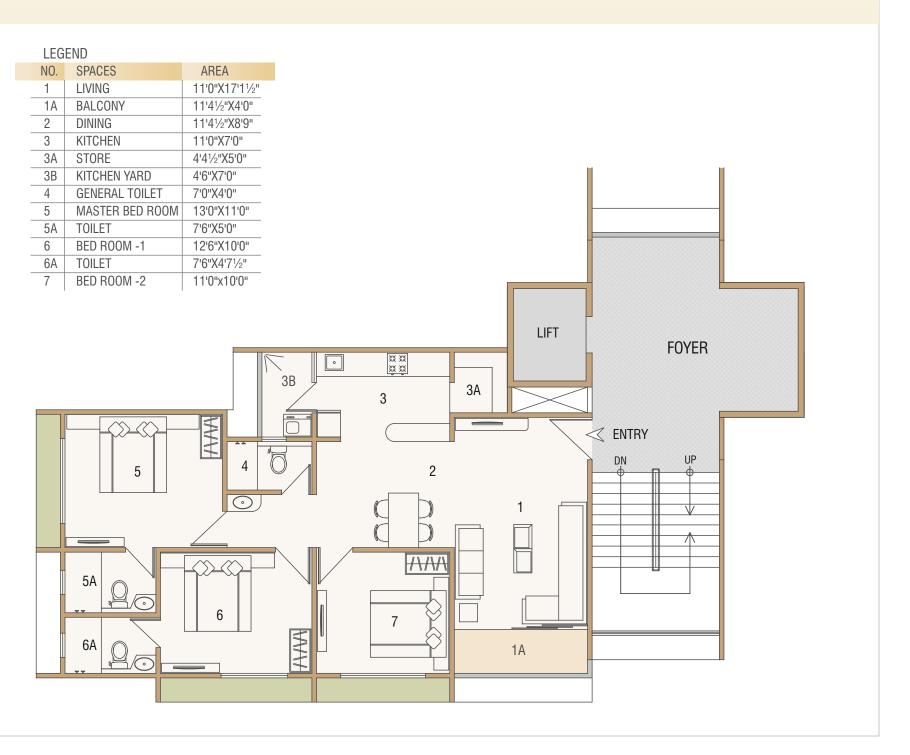

# 2BHK TYPICAL UNIT

BLOCK: C 102 BLOCK: D 102 BLOCK: E 103 BLOCK: F 103

| L | E | G | Ε | N |  |
|---|---|---|---|---|--|
|   |   |   |   |   |  |

| NO. | SPACES          | AREA         |  |  |  |  |
|-----|-----------------|--------------|--|--|--|--|
| 1   | LIVING          | 11'0"x14'9"  |  |  |  |  |
| 1A  | BALCONY         | 11'0"x4'0"   |  |  |  |  |
| 2   | DINING          | 7'0"X10'4½"  |  |  |  |  |
| 3   | KITCHEN         | 10'0"X7'6"   |  |  |  |  |
| 3A  | STORE           | 3'X5'9"      |  |  |  |  |
| 3B  | KITCHEN YARD    | 4'1½"X7'10½" |  |  |  |  |
| 4   | GENERAL TOILET  | 7'0"X4'6"    |  |  |  |  |
| 5   | MASTER BED ROOM | 10'0"X13'4½" |  |  |  |  |
| 5A  | TOILET          | 7'0"X4'6"    |  |  |  |  |
| 6   | BED ROOM - 1    | 11'0"X10'0"  |  |  |  |  |
|     |                 |              |  |  |  |  |