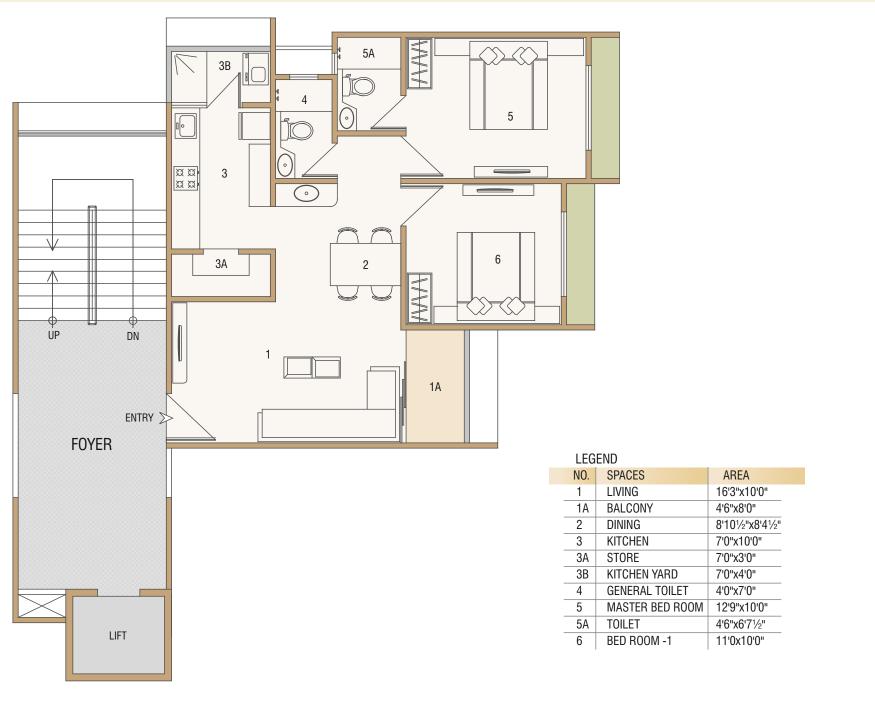

2BHK
TYPICAL UNIT
BLOCK: C 101

BLOCK: C 101 BLOCK: D 101 BLOCK: E 104 BLOCK: F 104

multi purpose court 24 hours guarded

security

gymnasium & health center

well landscaped garden

Amenities:

ample car parking