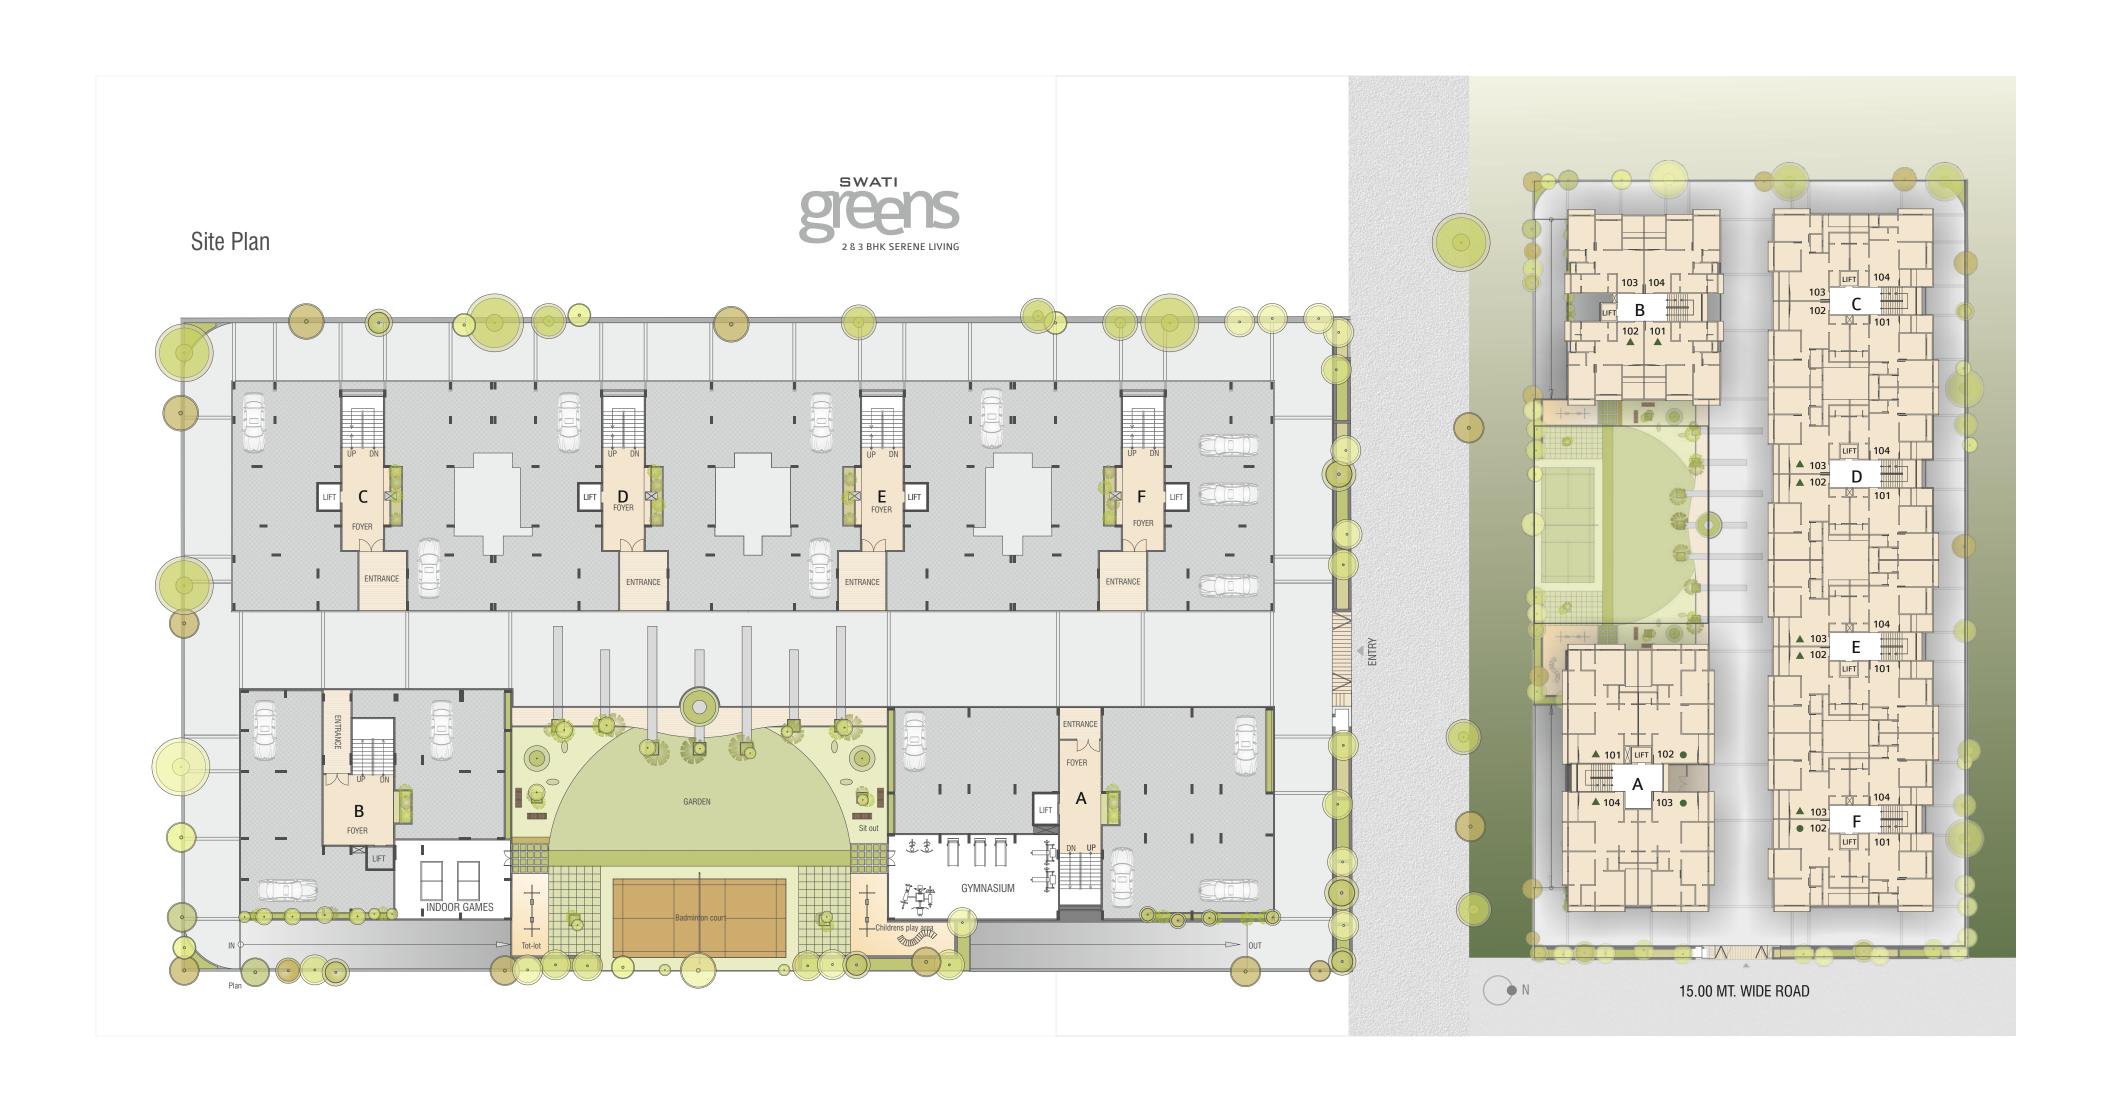

# spenness Shatule

the environment which gives you the best positive atmosphere and the exposure to nature that gives you peace

2BHK
TYPICAL UNIT
BLOCK: B

# 2BHK TYPICAL UNIT

BLOCK: C 102 BLOCK: D 102 BLOCK: E 103 BLOCK: F 103

| L | E | G | Ε | N |  |
|---|---|---|---|---|--|
|   |   |   |   |   |  |

| NO. | SPACES          | AREA         |  |  |  |  |
|-----|-----------------|--------------|--|--|--|--|
| 1   | LIVING          | 11'0"x14'9"  |  |  |  |  |
| 1A  | BALCONY         | 11'0"x4'0"   |  |  |  |  |
| 2   | DINING          | 7'0"X10'4½"  |  |  |  |  |
| 3   | KITCHEN         | 10'0"X7'6"   |  |  |  |  |
| 3A  | STORE           | 3'X5'9"      |  |  |  |  |
| 3B  | KITCHEN YARD    | 4'1½"X7'10½" |  |  |  |  |
| 4   | GENERAL TOILET  | 7'0"X4'6"    |  |  |  |  |
| 5   | MASTER BED ROOM | 10'0"X13'4½" |  |  |  |  |
| 5A  | TOILET          | 7'0"X4'6"    |  |  |  |  |
| 6   | BED ROOM - 1    | 11'0"X10'0"  |  |  |  |  |
|     |                 |              |  |  |  |  |

2BHK
TYPICAL UNIT
BLOCK: C 101

BLOCK: C 101 BLOCK: D 101 BLOCK: E 104 BLOCK: F 104

multi purpose court 24 hours guarded

security

gymnasium & health center

well landscaped garden

Amenities:

ample car parking