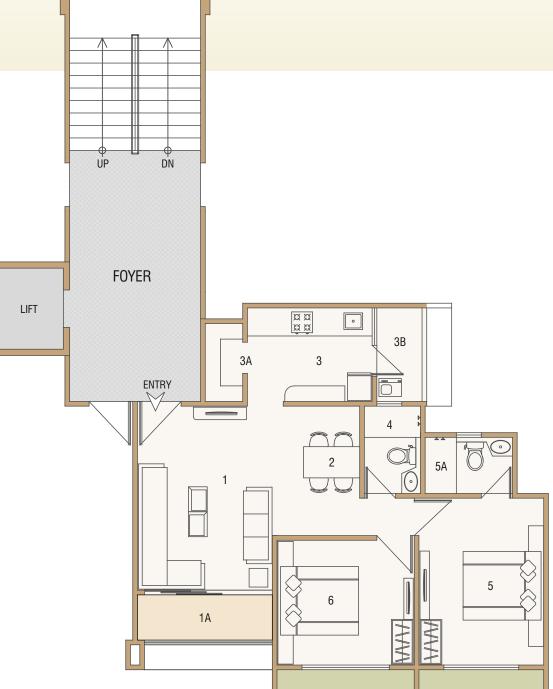

# 2BHK TYPICAL UNIT

BLOCK: C 102 BLOCK: D 102 BLOCK: E 103 BLOCK: F 103

| L | E | G | Ε | N |  |
|---|---|---|---|---|--|
|   |   |   |   |   |  |

| NO. | SPACES          | AREA         |  |  |  |  |
|-----|-----------------|--------------|--|--|--|--|
| 1   | LIVING          | 11'0"x14'9"  |  |  |  |  |
| 1A  | BALCONY         | 11'0"x4'0"   |  |  |  |  |
| 2   | DINING          | 7'0"X10'4½"  |  |  |  |  |
| 3   | KITCHEN         | 10'0"X7'6"   |  |  |  |  |
| 3A  | STORE           | 3'X5'9"      |  |  |  |  |
| 3B  | KITCHEN YARD    | 4'1½"X7'10½" |  |  |  |  |
| 4   | GENERAL TOILET  | 7'0"X4'6"    |  |  |  |  |
| 5   | MASTER BED ROOM | 10'0"X13'4½" |  |  |  |  |
| 5A  | TOILET          | 7'0"X4'6"    |  |  |  |  |
| 6   | BED ROOM - 1    | 11'0"X10'0"  |  |  |  |  |
|     |                 |              |  |  |  |  |