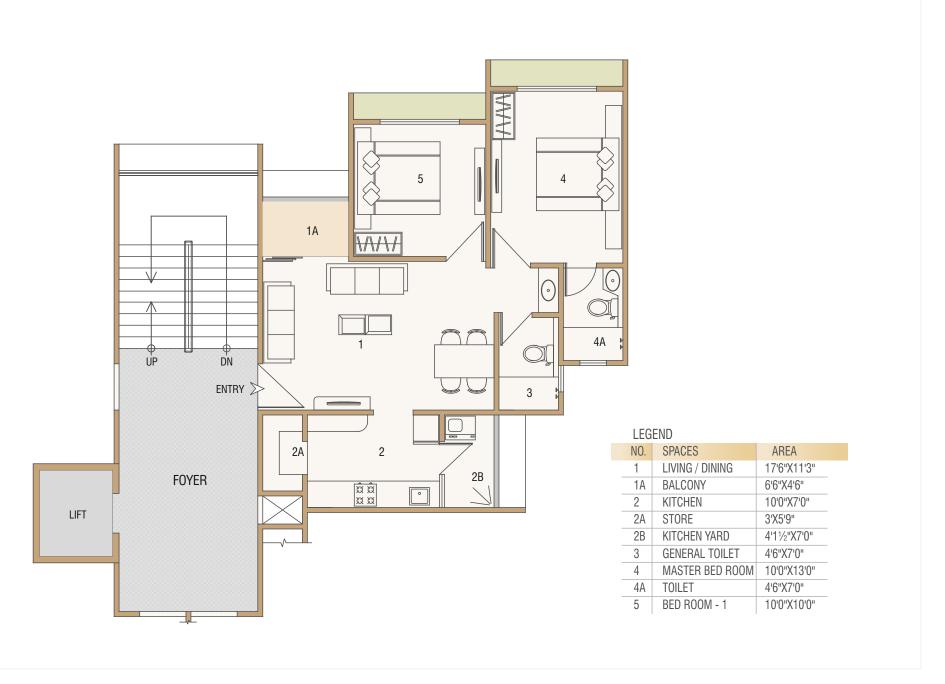

# 2BHK TYPICAL UNIT

BLOCK: C 102 BLOCK: D 102 BLOCK: E 103 BLOCK: F 103

| L | E | G | Ε | N |  |
|---|---|---|---|---|--|
|   |   |   |   |   |  |

| NO. | SPACES          | AREA         |  |  |  |  |
|-----|-----------------|--------------|--|--|--|--|
| 1   | LIVING          | 11'0"x14'9"  |  |  |  |  |
| 1A  | BALCONY         | 11'0"x4'0"   |  |  |  |  |
| 2   | DINING          | 7'0"X10'4½"  |  |  |  |  |
| 3   | KITCHEN         | 10'0"X7'6"   |  |  |  |  |
| 3A  | STORE           | 3'X5'9"      |  |  |  |  |
| 3B  | KITCHEN YARD    | 4'1½"X7'10½" |  |  |  |  |
| 4   | GENERAL TOILET  | 7'0"X4'6"    |  |  |  |  |
| 5   | MASTER BED ROOM | 10'0"X13'4½" |  |  |  |  |
| 5A  | TOILET          | 7'0"X4'6"    |  |  |  |  |
| 6   | BED ROOM - 1    | 11'0"X10'0"  |  |  |  |  |
|     |                 |              |  |  |  |  |

2BHK
TYPICAL UNIT
BLOCK: C 101

BLOCK: C 101 BLOCK: D 101 BLOCK: E 104 BLOCK: F 104

multi purpose court 24 hours guarded

security

gymnasium & health center

well landscaped garden

Amenities:

ample car parking