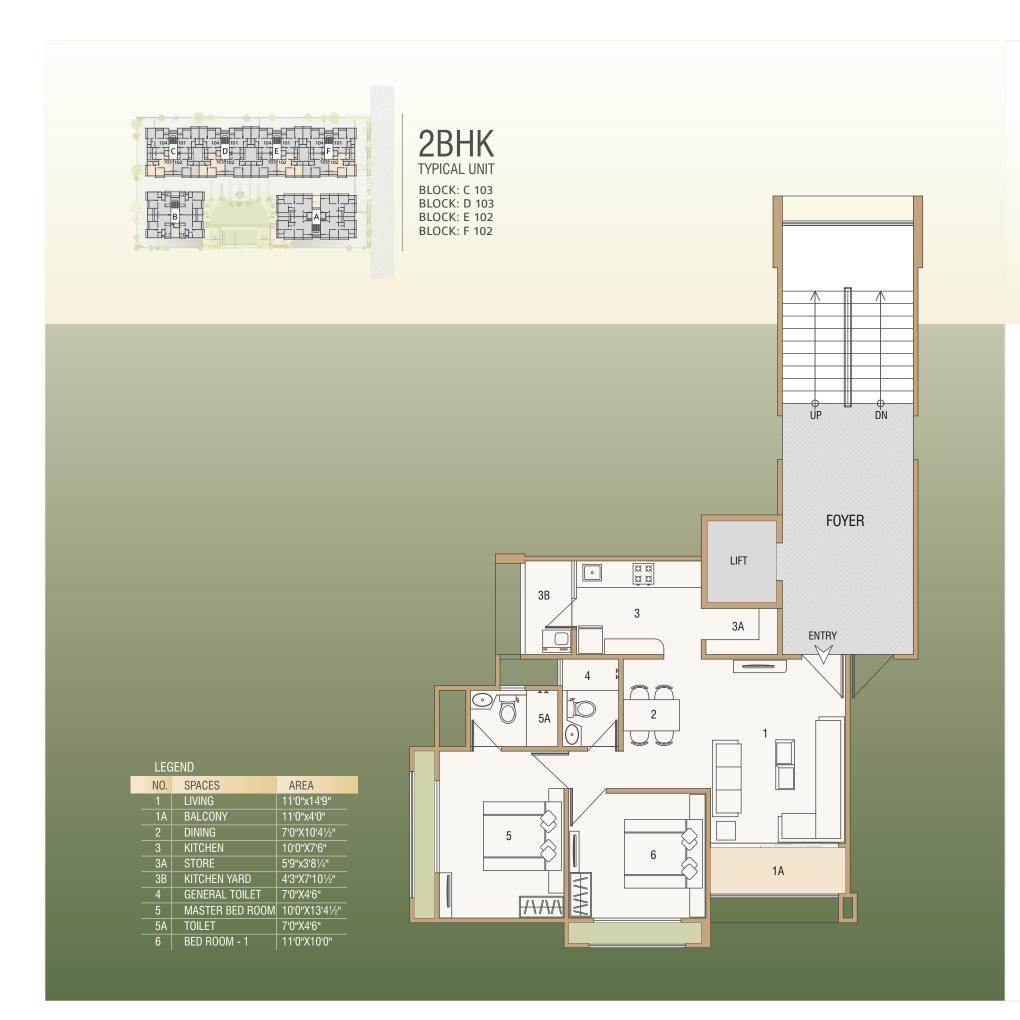

# 2BHK TYPICAL UNIT

BLOCK: C 102 BLOCK: D 102 BLOCK: E 103 BLOCK: F 103

| L | E | G | Ε | N |  |
|---|---|---|---|---|--|
|   |   |   |   |   |  |

| NO. | SPACES          | AREA         |  |  |  |  |
|-----|-----------------|--------------|--|--|--|--|
| 1   | LIVING          | 11'0"x14'9"  |  |  |  |  |
| 1A  | BALCONY         | 11'0"x4'0"   |  |  |  |  |
| 2   | DINING          | 7'0"X10'4½"  |  |  |  |  |
| 3   | KITCHEN         | 10'0"X7'6"   |  |  |  |  |
| 3A  | STORE           | 3'X5'9"      |  |  |  |  |
| 3B  | KITCHEN YARD    | 4'1½"X7'10½" |  |  |  |  |
| 4   | GENERAL TOILET  | 7'0"X4'6"    |  |  |  |  |
| 5   | MASTER BED ROOM | 10'0"X13'4½" |  |  |  |  |
| 5A  | TOILET          | 7'0"X4'6"    |  |  |  |  |
| 6   | BED ROOM - 1    | 11'0"X10'0"  |  |  |  |  |
|     |                 |              |  |  |  |  |