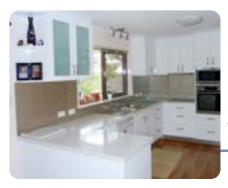

### Magnificent Luxury

The Veneer Finish Main Entrance Door With Digital Lock For The Safety Of Our Family.

An Exquisite Modular Kitchen With Chimney, Hub and Water Purifipr.

You Get Three Bathrooms With False Ceiling And Dado to Wall And Matt Finish Flooring And Glass Partition In Master Toilet.