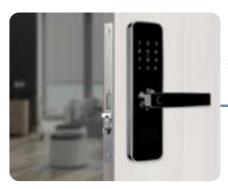

### Magnificent Luxury

The Veneer Finish Main Entrance Door With Digital Lock For The Safety Of Our Family.

An Exquisite Modular Kitchen With Chimney, Hub and Water Purifipr.

You Get Three Bathrooms With False Ceiling And Dado to Wall And Matt Finish Flooring And Glass Partition In Master Toilet.