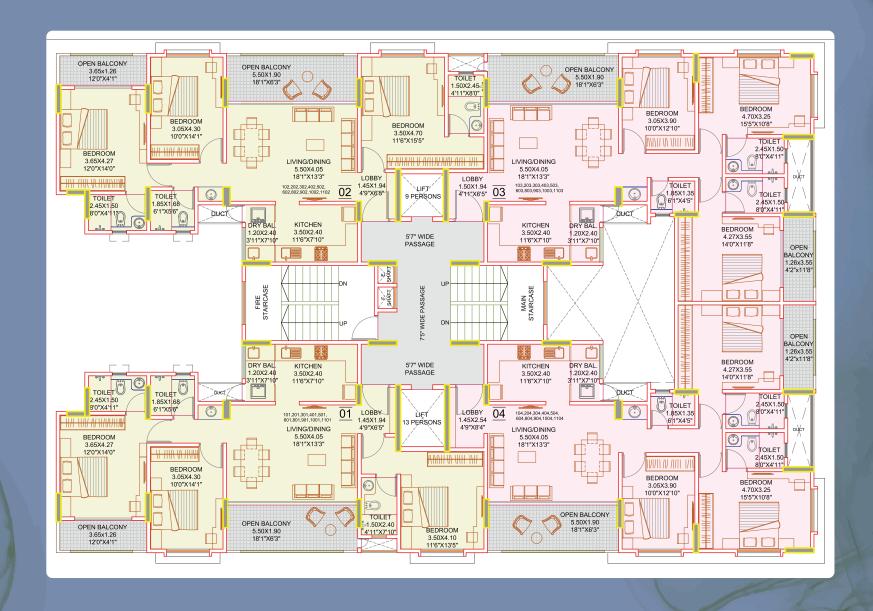

### Typical Floor Plan

1st, 2nd, 3rd, 4th, 5th, 6th, 8th, 9th, 10th, 11th Floor

Orawing Title Dra

V

Jot

Typical Floor Plan 18

Scale @ A3 Paper Date
1:100 19/01/20

Drawing no Revision
002 K

| Туре    | Carpet<br>Sq.m | Open Balcony<br>Sq.m | Total Carpet<br>Sq.m | Total Carpet<br>Sq.ft |
|---------|----------------|----------------------|----------------------|-----------------------|
| 3BHK-01 | 103.05         | 15.03                | 118.08               | 1271.00               |
| 3BHK-02 | 105.11         | 15.03                | 120.14               | 1293.15               |
| 3BHK-03 | 103.18         | 14.92                | 118.11               | 1271.28               |
| 3BHK-04 | 104.04         | 14.92                | 118.96               | 1280.51               |