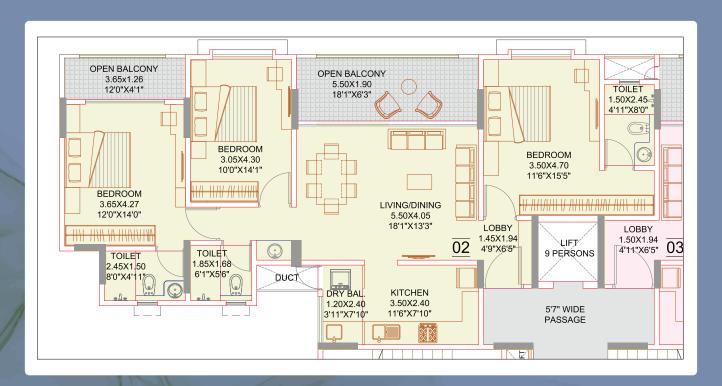

### Typical Unit Plan 2

| Туре    | Carpet | Open Balcony | Total Carpet | Total Carpet |
|---------|--------|--------------|--------------|--------------|
|         | Sq.m   | Sq.m         | Sq.m         | Sq.ft        |
| 3BHK-02 | 105.11 | 15.03        | 120.14       | 1293.15      |