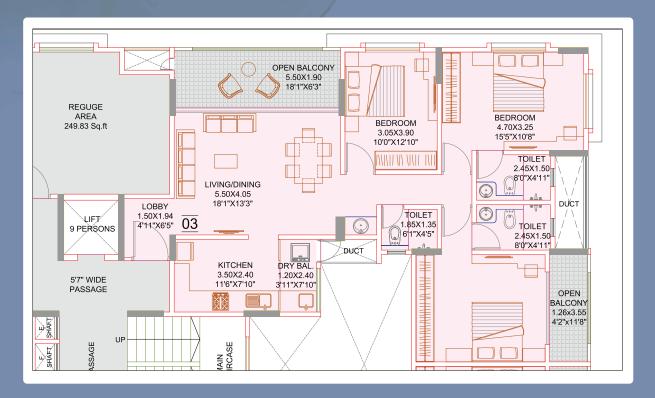

### Typical Unit Plan 1

TYP. UNIT 1 PLAN (3BHK)

| Туре    | Carpet<br>Sq.m | Open Balcony<br>Sq.m | Total Carpet<br>Sq.m | Total Carpet<br>Sq.ft |
|---------|----------------|----------------------|----------------------|-----------------------|
| 3BHK-01 | 103.05         | 15.03                | 118.08               | 1271.00               |

### Typical Unit Plan 2

| Туре    | Carpet | Open Balcony | Total Carpet | Total Carpet |
|---------|--------|--------------|--------------|--------------|
|         | Sq.m   | Sq.m         | Sq.m         | Sq.ft        |
| 3BHK-02 | 105.11 | 15.03        | 120.14       | 1293.15      |