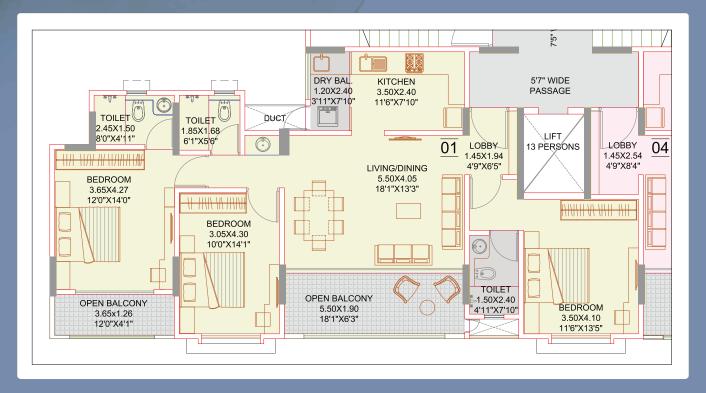

### Typical Unit Plan 1

TYP. UNIT 1 PLAN (3BHK)

| Туре    | Carpet<br>Sq.m | Open Balcony<br>Sq.m | Total Carpet<br>Sq.m | Total Carpet<br>Sq.ft |
|---------|----------------|----------------------|----------------------|-----------------------|
| 3BHK-01 | 103.05         | 15.03                | 118.08               | 1271.00               |