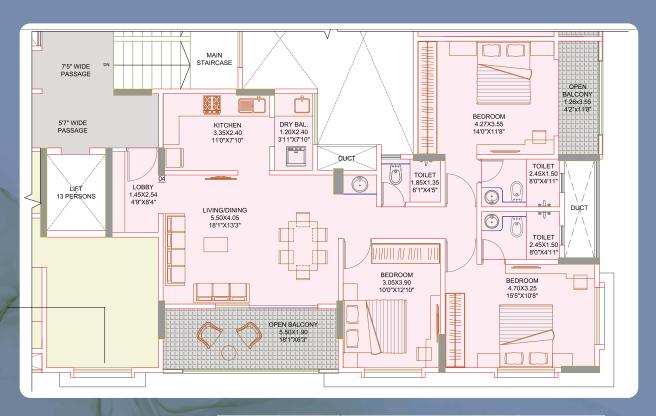

TYP. UNIT 3 PLAN (3BHK)

| Туре    | Carpet<br>Sq.m | Open Balcony<br>Sq.m | Total Carpet<br>Sq.m | Total Carpet<br>Sq.ft |
|---------|----------------|----------------------|----------------------|-----------------------|
| 3BHK-03 | 103.18         | 14.92                | 118.11               | 1271.28               |

### Typical Unit Plan 4

TYP. UNIT 4 PLAN (3BHK)

| Туре    | Carpet | Open Balcony | Total Carpet | Total Carpet |
|---------|--------|--------------|--------------|--------------|
|         | Sq.m   | Sq.m         | Sq.m         | Sq.ft        |
| 3BHK-04 | 104.04 | 14.92        | 118.96       | 1280.51      |