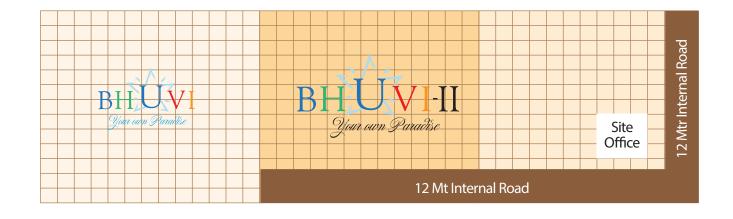

# Wakad, a piece of your universe

It is shaping up fast. It is vibrant. Wakad is the next gen location of Pune. Open, generous and looking out into the western horizon, Wakad is preferred for its development and convenience. It connects quickly to Pune's IT district of Hinjewadi and is bang on the Mumbai - Bangalore highway.

On the other hand, it is close to prime areas of Aundh, Baner, Pune University and Pimpri -Chinchwad. It is here that we chose to create your piece of

universe.