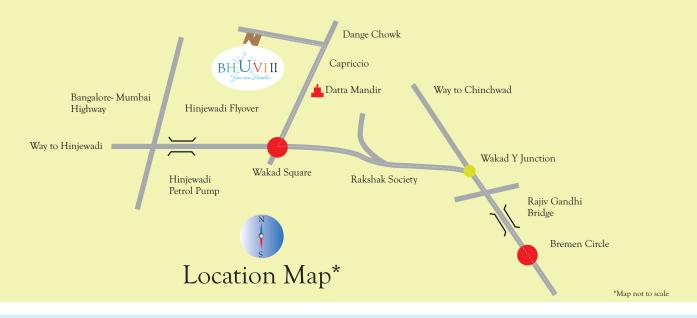

# Wakad, a piece of your universe

It is shaping up fast. It is vibrant. Wakad is the next gen location of Pune. Open, generous and looking out into the western horizon, Wakad is preferred for its development and convenience. It connects quickly to Pune's IT district of Hinjewadi and is bang on the Mumbai - Bangalore highway.

On the other hand, it is close to prime areas of Aundh, Baner, Pune University and Pimpri -Chinchwad. It is here that we chose to create your piece of

universe.