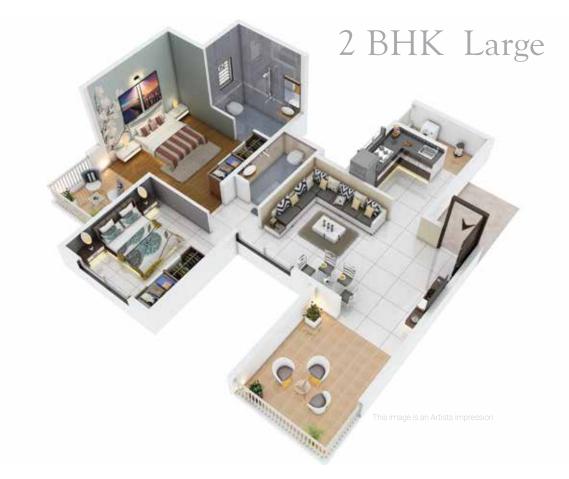

# What this paradise offers you

The apartments at Bhuvi-II have been designed with aesthetics and utility playing an equal role. Spacious living rooms, well placed kitchen, dry balcony and large terraces make your home bright, open and congenial

# Bhuvi-II – Two bedroom premium residences

where openness is concerned.

Spread on a sprawling piece of land, Bhuvi-II, denoting nothing less than paradise, comprises two bedroom apartments with exclusive amenities. Thoughtfully designed and amazingly reasonably priced, the apartments afford utmost comfort and convenience. Space is prudently utilized and your privacy is respected. Yet there is no holding back