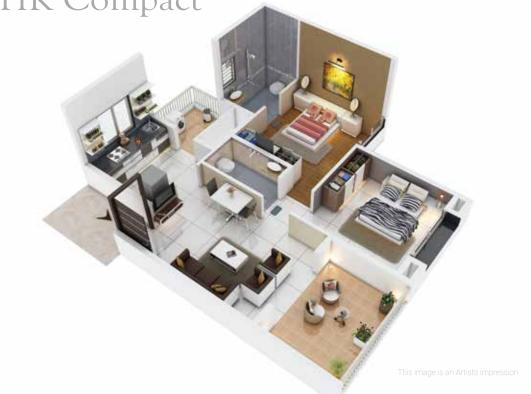

ture confirming to IS code.
- 800x800mm and 600x600mm vitrified tiles flooring for entire flat.
- Acrylic emulsion for internal walls & cement paint for outside surface.
- Terraces for living/ dining/bedroom & dry balcony for kitchen.
- Large windows for better view and ventilation
- Powder coated aluminum sliding windows with M.S. grill.
- Granit or marble top for all windows

- Mosquito net in bedrooms.
- Kitchen-granite top with S.S. sink & provision for water purifier.
- Concealed copper electrical wiring with braned modular switches.
- T.V. points in living room & master bedroom.
- A.C. provision in master bedroom.
- Provision for inverter.
- Solar water systems.
- Branded CP fitting & sanitary ware.
- Anti-skid tiles in terrace area, & bathrooms
- Video door phone.

# 2 BHK Compact



## For your safety:

Whether it is the seniors in your family or the kids, the security systems at Bhuvi-II take good care of their safety.

- 24X7 security.
- Security cabin at entrance gate
- Video door phone
- Intercom system

### For your convenience:

We have made sure that you find day to day living at Bhuvi-II, easy and pleasurable. We have meticulously planned little features that make a lot of difference to your day.

- Ample water supply from PCMC
- Solar water heating system

## Amenities

- Passenger lifts and a stretcher lift of reputed brand
- Power back up to lifts and lighting in common areas
- Telephone point in living room
- Provision for broadband connectivity
- Children's play area

## For your recreation and wellness:

You don't have to go anywhere for your fitness r