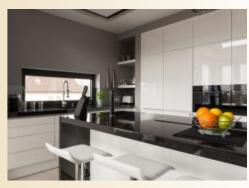

## **Specifications**

- **Structure:** Reinforced cement concrete framed structure
- **Super structure:** External wall and internal wall with red bricks
- **Plastering:** Two coats walls and ceiling with sponge finish
- Doors: Main Door: Teak wood frame and shutter designed with matt polish fixed with door eye view and standard brass fittings
- Internal Doors: Teak wood frame with flush doors, fixed with reputed make hardware
- Windows: upvc frames, upvc shutters (mosquito net) and safety grills for windows and glass fitting
- Painting: Internal walls 2 coats putty with birla or asian, internal walls with 1 coat of primer and 2 coats of paint with reputed make
- Outer walls with textured / paint finish with 1 coat primer and 2 coats of paint
- Flooring: Vitrified tiles 2' X 2' double charged in bed rooms, dinning, kitchen and hall
- **Toilets:** Best quality acid-resistant, anti-skid ceramic tiles upto lentel level
- **Kitchen:** Granite top cooking platform with built-in stainless steel sink and 3' height glazed tiles over kitchen platform
- Electrical: Concealed copper wiring of reputed make (polycab or finolex). Power supply for each unit and individual meter boards
- **Toilets:** All toilets will consist of EWC. Provision for hot and cold water
- corridor and staircase area flooring with granite, balcony flooring with anti skid ceramic tiles
- Power outlets for AC in two bed rooms and geysers in all bathrooms
- Water supply: 24 hrs water supply from bore well with over head water tank capacity for every flat 1000 liters and sump(bore water 20000 liters and Manjeera water 5000 liters)
- Generator: 6 points in each flat(3lights and 3 fans) and power back up for common areas, lift and motor
- Lift: Lift of reputed make with 24 hrs stand by generator
- Internet: Intercom provision for each flat
- Gate: Main gate of weight of 160 kgs
- Parking: One car parking for each flat and VDF flooring
- Cameras: CC cameras surveillance