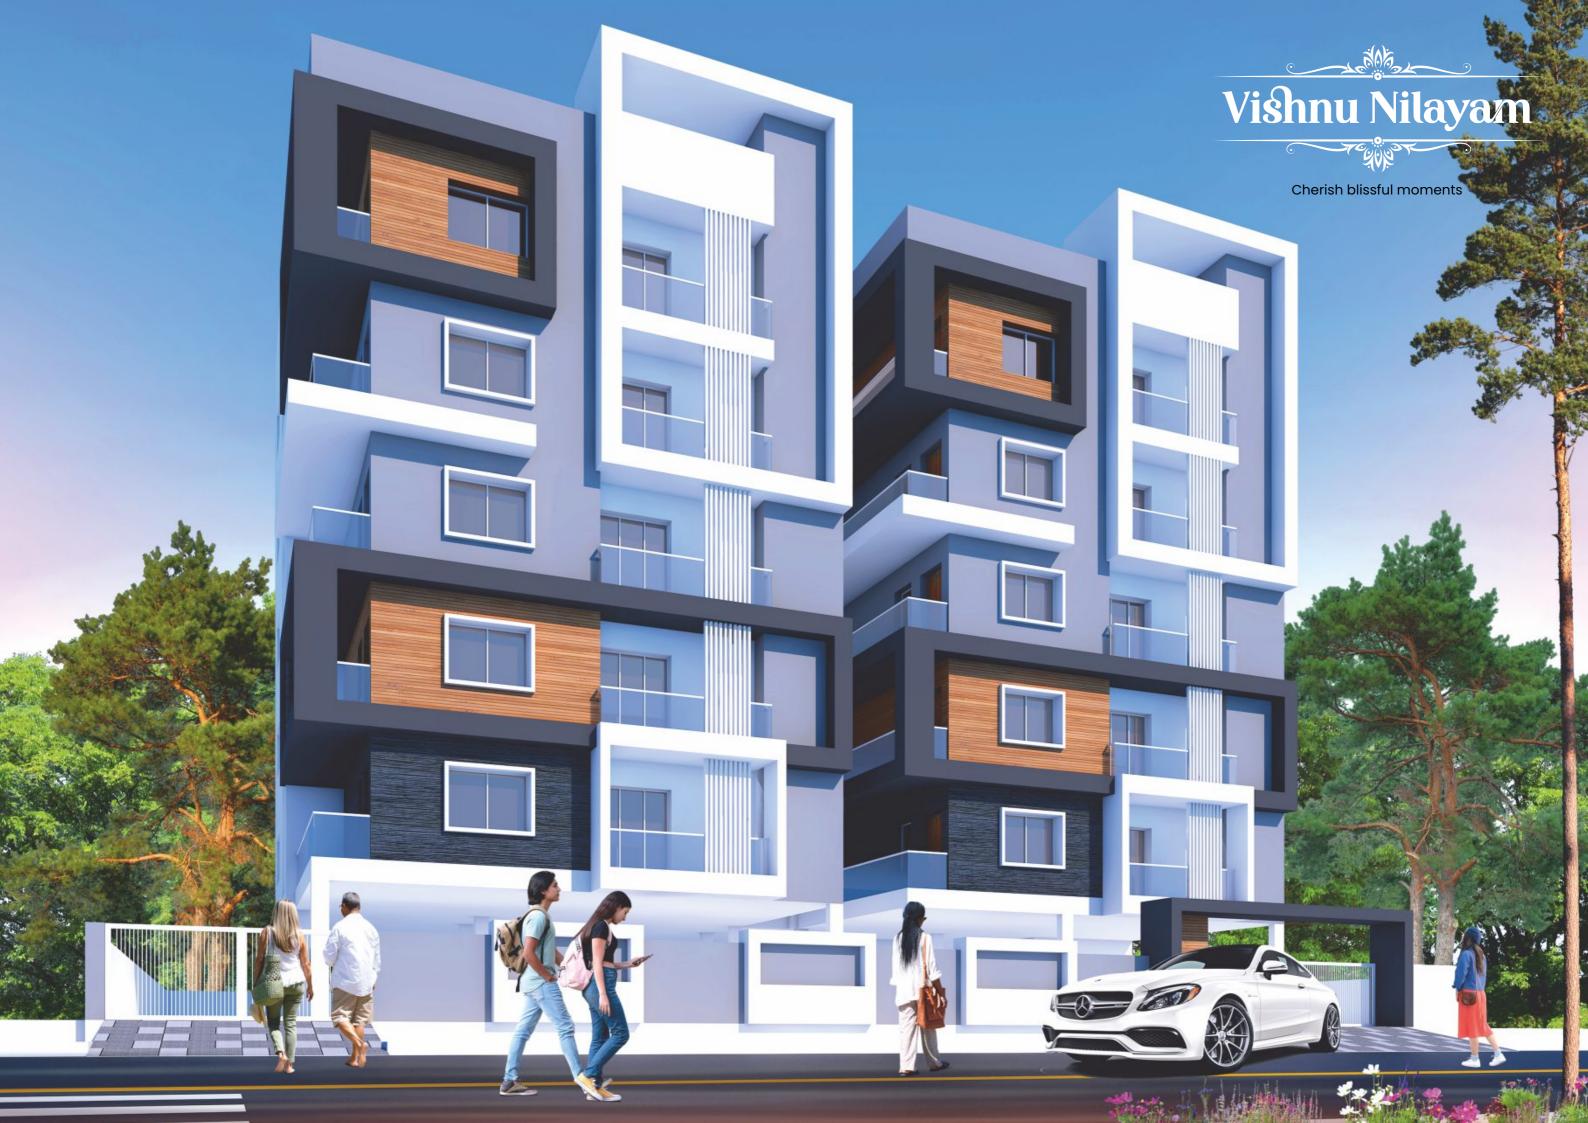

Cherish blissful moments









## Typical Floor Plan DRIVE WAY DRIVE WAY 1212 SFT 7'-0" WIDE CORRIDOR 7'-0" WIDE CORRIDOR

30'-0" WIDEROAD



## **Amenities**

- Beautiful Landscaping
- TOT Lot Area
- · Car parking
- Generator
- CCTV Surveillance
- Manjeera Water Provision
- Solar Fencing

## **Specifications**

- **Structure:** Reinforced cement concrete framed structure
- **Super structure:** External wall and internal wall with red bricks
- **Plastering:** Two coats walls and ceiling with sponge finish
- Doors: Main Door: Teak wood frame and shutter designed with matt polish fixed with door eye view and standard brass fittings
- Internal Doors: Teak wood frame with flush doors, fixed with reputed make hardware
- Windows: upvc frames, upvc shutters (mosquito net) and safety grills for windows and glass fitting
-