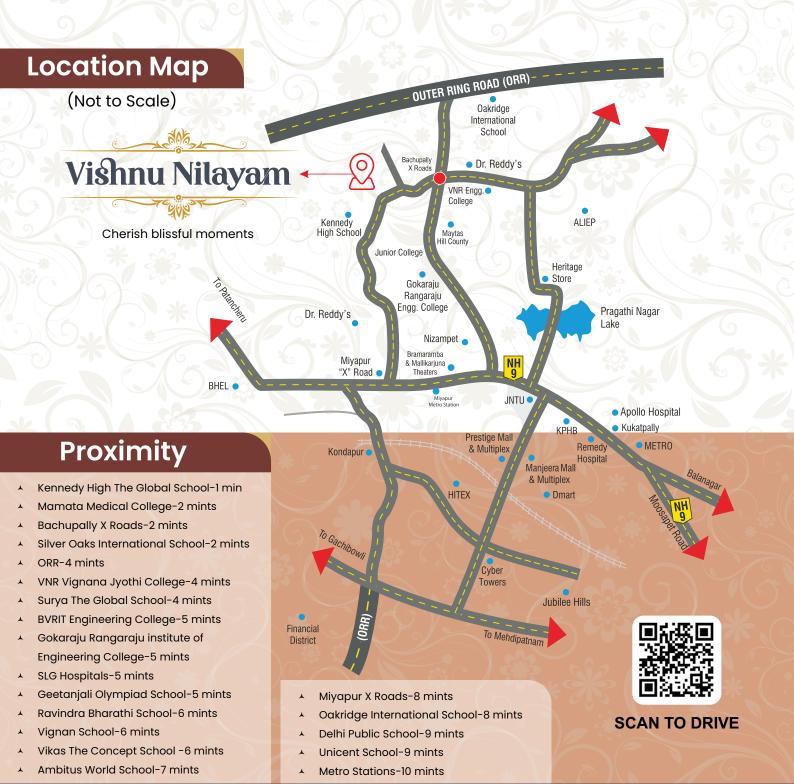

idual meter boards
- **Toilets:** All toilets will consist of EWC. Provision for hot and cold water
- corridor and staircase area flooring with granite, balcony flooring with anti skid ceramic tiles
- Power outlets for AC in two bed rooms and geysers in all bathrooms
- Water supply: 24 hrs water supply from bore well with over head water tank capacity for every flat 1000 liters and sump(bore water 20000 liters and Manjeera water 5000 liters)
- Generator: 6 points in each flat(3lights and 3 fans) and power back up for common areas, lift and motor
- Lift: Lift of reputed make with 24 hrs stand by generator
- Internet: Intercom provision for each flat
- Gate: Main gate of weight of 160 kgs
- Parking: One car parking for each flat and VDF flooring
- Cameras: CC cameras surveillance















## **AGMR Projects Private Limited**

E-mail: agmrprojects@gmail.com

Ph: 81066 98422, 8187009366