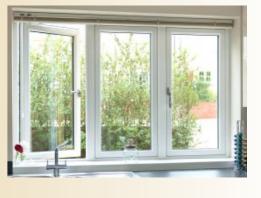

## **Specifications**

- **Structure:** Reinforced cement concrete framed structure
- **Super structure:** External wall and internal wall with red bricks
- **Plastering:** Two coats walls and ceiling with sponge finish
- Doors: Main Door: Teak wood frame and shutter designed with matt polish fixed with door eye view and standard brass fittings
- Internal Doors: Teak wood frame with flush doors, fixed with reputed make hardware
- Windows: upvc frames, upvc shutters (mosquito net) and safety grills for windows and glass fitting
- Painting: Internal walls 2 coats putty with birla or asian, internal walls with 1 coat of primer and 2 coats of paint with reputed make
- Outer walls with textured / paint finish with 1 coat primer and 2 coats of paint
- Flooring: Vitrified tiles 2' X 2' double charged in bed rooms, dinning, kitchen and hall
- **Toilets:** Best quality acid-resistant, anti-skid ceramic tiles upto lentel level
- **Kitchen:** Granite top cooking platform with built-in stainless steel sink and 3' height glazed tiles over kitchen platform
- Electrical: Concealed copper wiring of reputed make (polycab or finolex). Power supply for each unit and individual meter boards
- **Toilets:** All toilets will consist of EWC. Provision for hot and cold water
- corridor and staircase area flooring with granite, balcony flooring with anti skid ceramic tiles
- Power outlets for AC in two bed rooms and geysers in all bathrooms
- Water supply: 24 hrs water supply from bore well with over head water tank capacity for every flat 1000 liters and sump(bore water 20000 liters and Manjeera water 5000 liters)
- Generator: 6 points in each flat(3lights and 3 fans) and power back up for common areas, lift and motor
- Lift: Lift of reputed make with 24 hrs stand by generator
- Internet: Intercom provision for each flat
- Gate: Main gate of weight of 160 kgs
- Parking: One car parking for each flat and VDF flooring
- Cameras: CC cameras surveillance