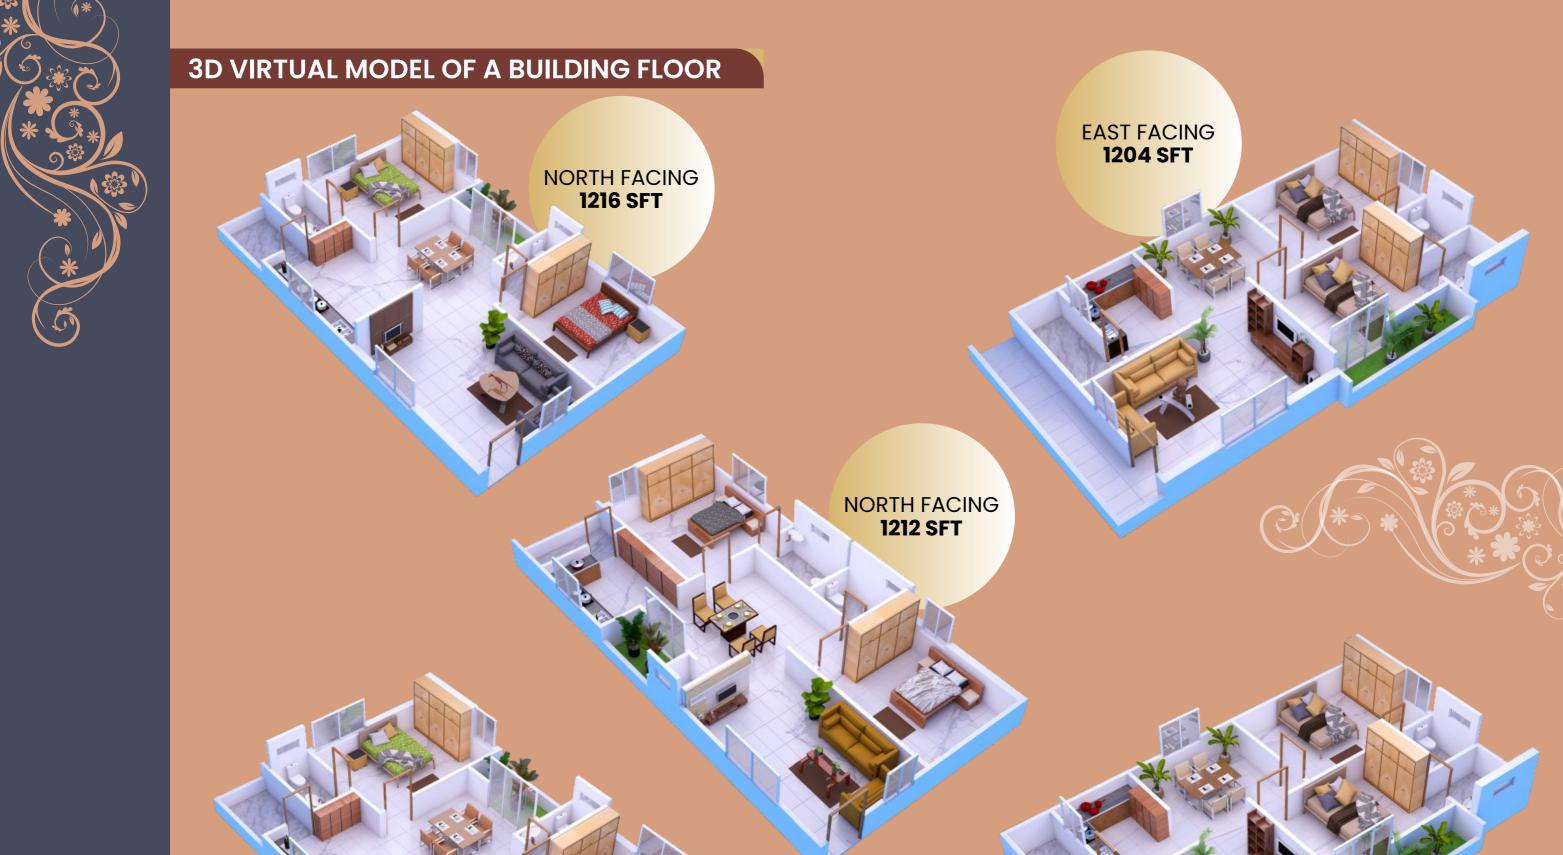

## Typical Floor Plan DRIVE WAY DRIVE WAY 1212 SFT 7'-0" WIDE CORRIDOR 7'-0" WIDE CORRIDOR

30'-0" WIDEROAD