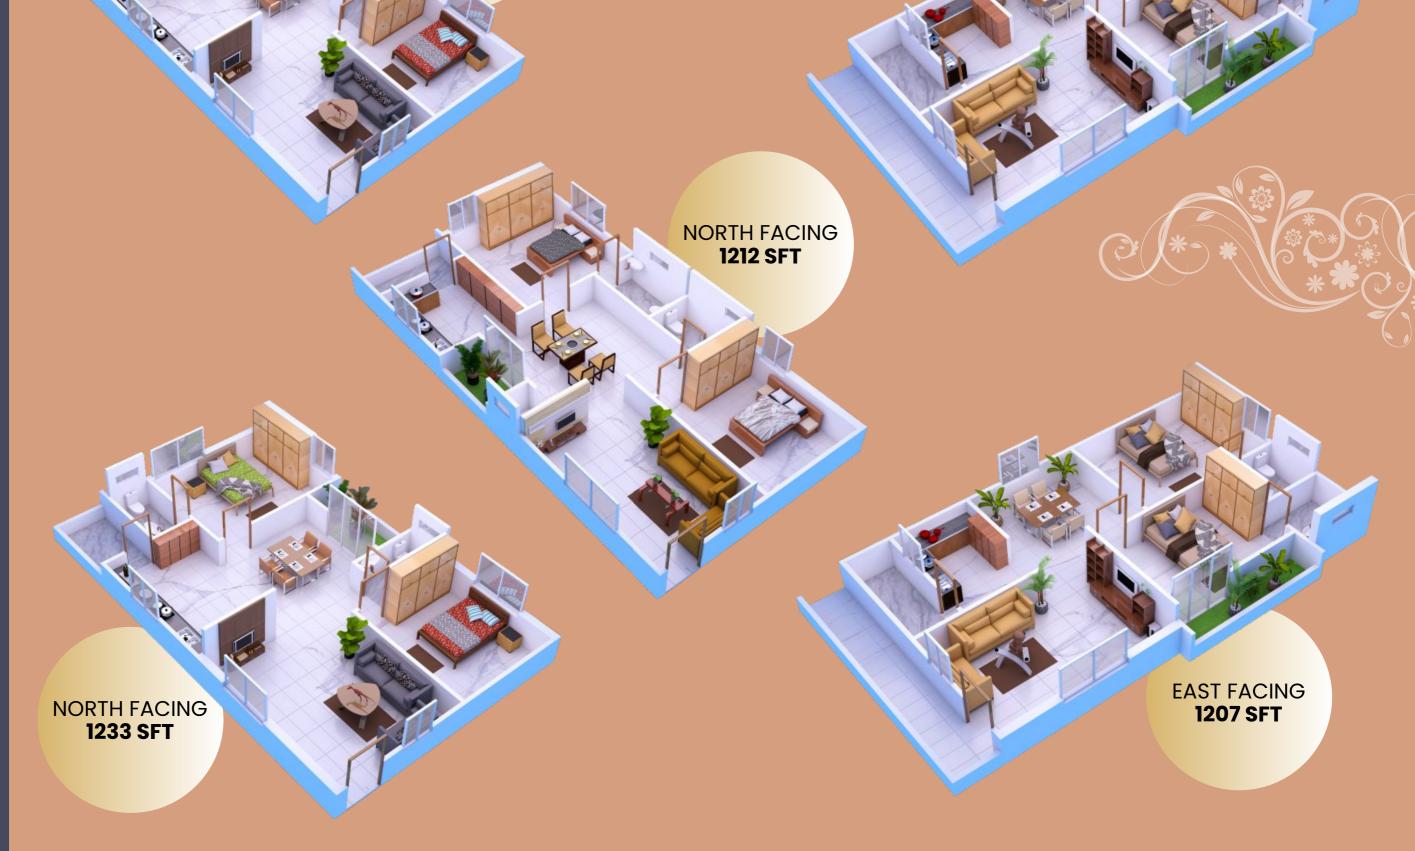

## Typical Floor Plan DRIVE WAY DRIVE WAY 1212 SFT 7'-0" WIDE CORRIDOR 7'-0" WIDE CORRIDOR

30'-0" WIDEROAD