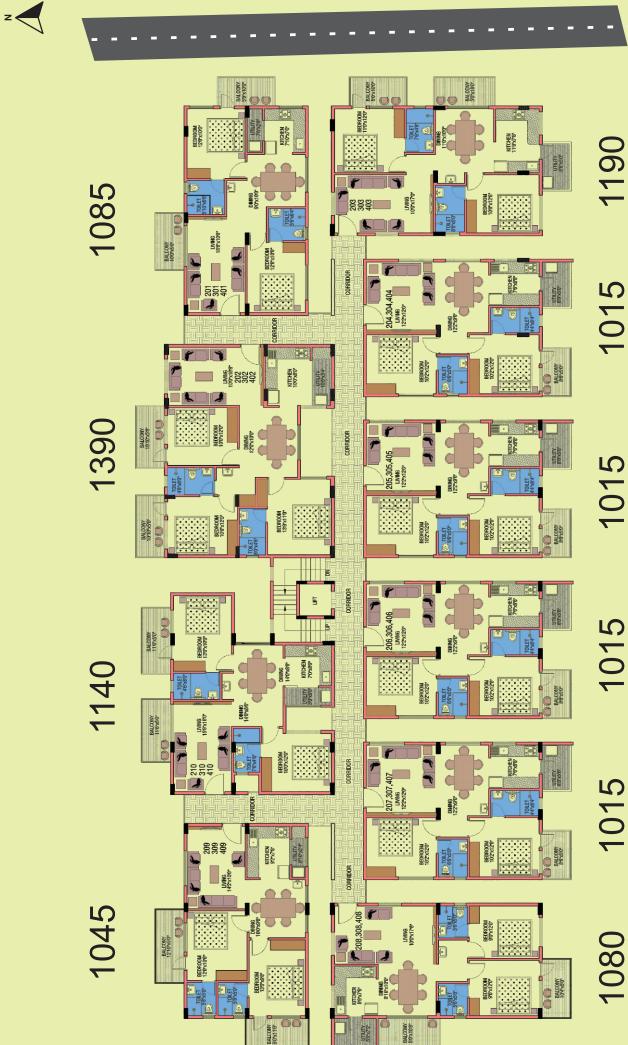

@ Electronic City Phase - II

Very Close To Up Coming Metro Station





## Project By: SHREE KRISHNA BUILDERS & DEVELOPERS

RERA No: PRM/KA/RERA/1251/310/PR/210524/006913



## **AMENITIES :**

- **\*** No Common Walls
- \* Gym
- ★ Party Hall
- **\*** Kids Play Area
- **\*** Jogging Track
- **\*** Landscaped Garden
- ★ Rain Water Harvesting
- ★ STP
- ★ Lift
- \* Power Back-Up
- ★ 24/7 Security
- ★ CCTV etc



#### Specification:

#### Structure

**RCC Framed Structure** 

#### Walls

6" thick external walls and 4"thick internal walls of Solid Block Masonry

#### Doors

Main doors are teak wood frame & OSD Shutters All others doors of Wood frames with Flush wood Shutters

#### Flooring

Vitrified Tile Flooring For Living Room, Bedroom and Kitchen Staircase and Lobbies with Granite Flooring

#### Kitchen

Stainless Steel Sink on Granite Platform, 2' Height Dado Above Platform, Provision for Power Points, Water purifier, Refrigerator, Cooking range and Exhaust fans.

#### **Bathroom / Toilets**

Anti Skid Tiles - flooring (12"x12") Glass Dado upto 7' height for toilet Geyser and exhaust Points, Sanitary Fittings Hindware

#### Windows

**3 Track UPVC Windows with Safety Grills** 

#### Electrica