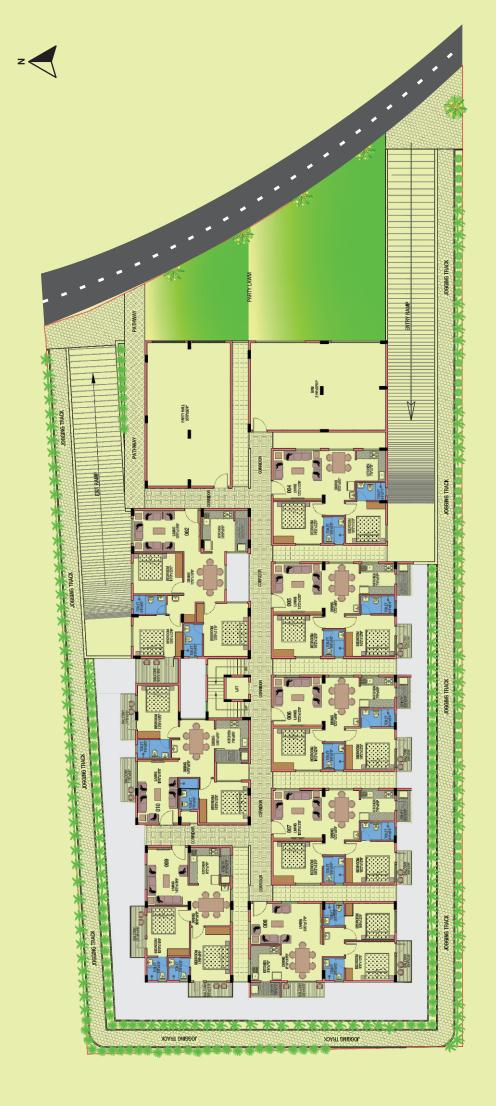

## **AMENITIES :**

- **\*** No Common Walls
- \* Gym
- ★ Party Hall
- **\*** Kids Play Area
- **\*** Jogging Track
- **\*** Landscaped Garden
- ★ Rain Water Harvesting
- ★ STP
- ★ Lift
- \* Power Back-Up
- ★ 24/7 Security
- ★ CCTV etc

## SITE ADDRESS:

SY. NO: 48/7, GS PALYA, KONAPPANA AGRAHARA, ELECTRONIC CITY PHASE - II, BANGALORE - 560 100.