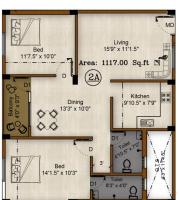

### FLOOR PLAN

2 BHK – EAST SBA -1117 Sqft UDS – 528 SFT

3 BHK - S / E SBA -1528 Sqft UDS - 723 SFT

3 BHK - EAST SBA -1562 Sqft UDS - 739 SFT