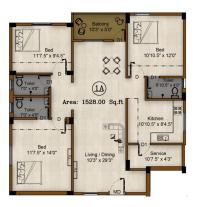

### FLOOR PLAN

2 BHK – EAST SBA -1117 Sqft UDS – 528 SFT

3 BHK - S / E SBA -1528 Sqft UDS - 723 SFT

3 BHK - EAST SBA -1562 Sqft UDS - 739 SFT