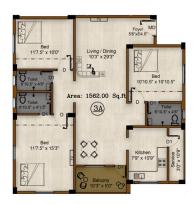

### FLOOR PLAN

2 BHK – EAST SBA -1117 Sqft UDS – 528 SFT

3 BHK - S / E SBA -1528 Sqft UDS - 723 SFT

3 BHK - EAST SBA -1562 Sqft UDS - 739 SFT