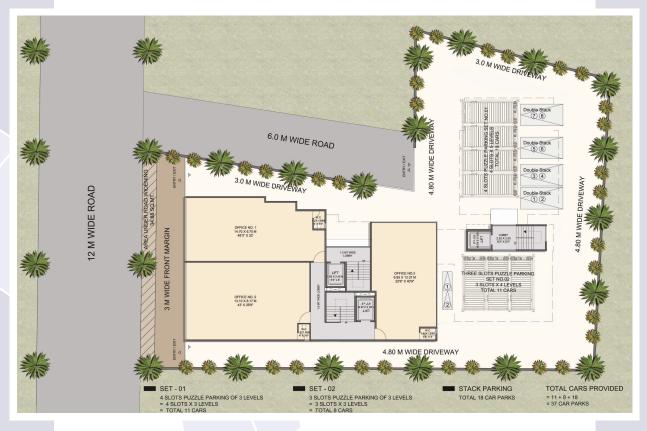

# New & Modern ELEGANT HOMES SHOPS & OFFICES IN PANVEL



FOR BOOKINGS CONTACT: +91 83690 04055



A Parijat home is that perfect blend of premium living at a desirable location.

A home you would like to make your own. The key focal points of the project - a prime neighbourhood, luxurious apartments, spacious offices and shops with modern amenities are what sets it apart from the rest. The elegant 2 and 3 bedroom residences are an epitome of luxury, right in the heart of Panvel. Discover the perfect home and experience the fragrance of elegant living at Parijat.



#### WITH ALL MODERN AMENITIES



**LOCATION:** 

### Click to enlarge the map





## Ground Floor Plan



## First Floor Plan

•••





Typical Floor Plan







Site Address: F.P No. 99/2, 99/3, Parijat CHS, Swami Nityanand Road, Panvel - 410206 For bookings contact: +91 83690 04055

#### Developed by:





Priyal Group, 7, Tirthraj Building, F. P. No. 20, Old Thana Naka Road, Panvel, Navi Mumbai - 410 206. www.priyalgroup.in