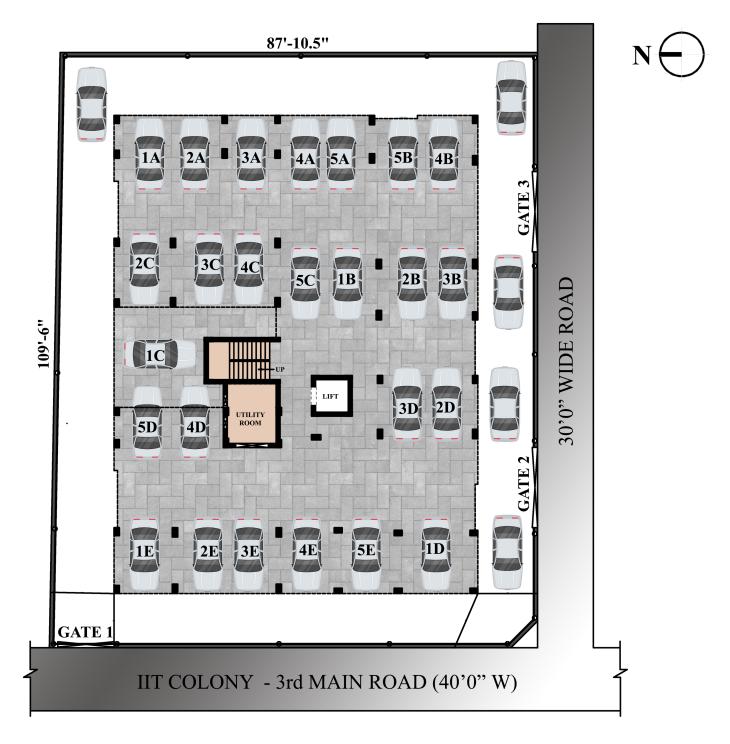

#### **Stilt Floor Plan**

| UNITS              | CARPET AREA<br>(Excluding Balcony)<br>(in sq.ft) | PLINTH AREA<br>(in sq.ft) | COMMON AREA<br>(in sq.ft) | SALEABLE AREA<br>(in sq.ft) | UDS AREA<br>(in sq.ft) |
|--------------------|--------------------------------------------------|---------------------------|---------------------------|-----------------------------|------------------------|
| 1A, 2A, 3A, 4A, 5A | 995                                              | 1121                      | 224                       | 1345                        | 444                    |
| 1B, 2B, 3B, 4B, 5B | 798                                              | 892                       | 178                       | 1070                        | 353                    |
| 1C, 2C, 3C, 4C, 5C | 759                                              | 869                       | 174                       | 1043                        | 345                    |
| 1D, 2D, 3D, 4D, 5D | 856                                              | 953                       | 191                       | 1144                        | 378                    |
| 1E, 2E, 3E, 4E, 5E | 979                                              | 1104                      | 221                       | 1325                        | 438                    |