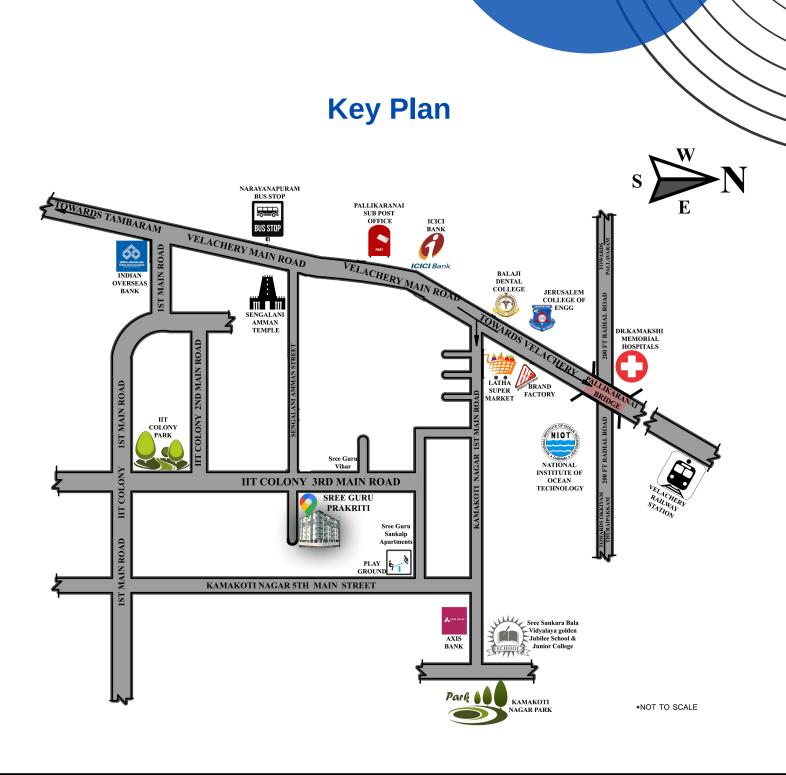

## **Sree Guru Prakriti**

Sree Guru Prakriti, situated at IIT colony, Pallikaranai, is a residential complex comprising of 25 units, both 2 and 3 BHK apartments, each designed perfectly - incorporating elements of sunlight and ventilation. Inclusive of lift, covered car parking and other amenities, Sree Guru Prakriti is both pocket friendly and classy with emphasis on quality.