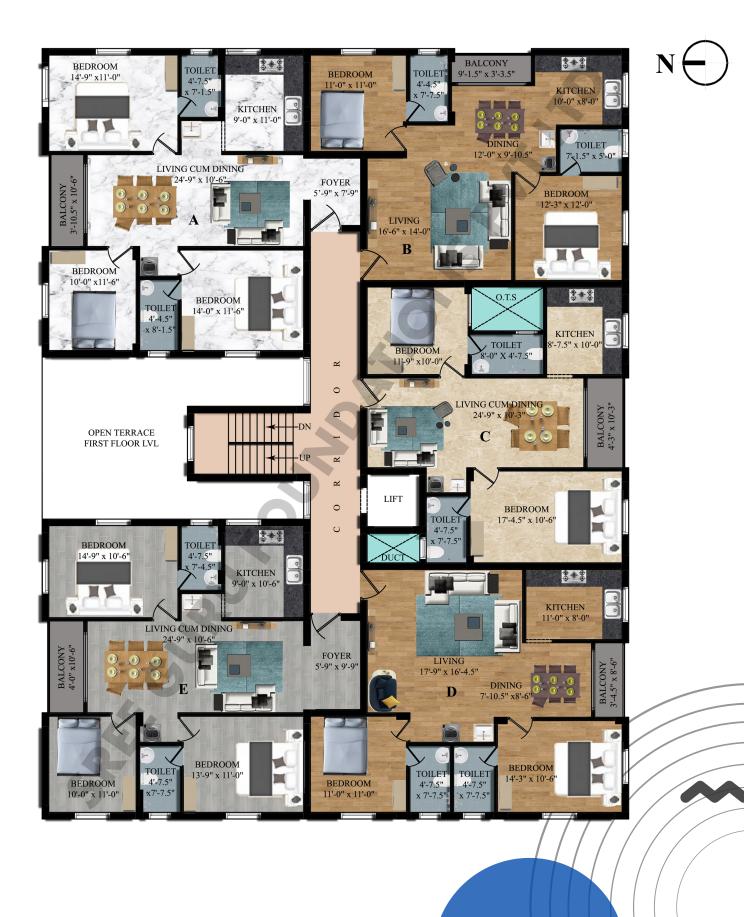

| 444                    |
| 1B, 2B, 3B, 4B, 5B | 798                                              | 892                       | 178                       | 1070                        | 353                    |
| 1C, 2C, 3C, 4C, 5C | 759                                              | 869                       | 174                       | 1043                        | 345                    |
| 1D, 2D, 3D, 4D, 5D | 856                                              | 953                       | 191                       | 1144                        | 378                    |
| 1E, 2E, 3E, 4E, 5E | 979                                              | 1104                      | 221                       | 1325                        | 438                    |

#### **Typical Floor Plan**



## **General Specification**

Structure
 Structure
 R.C.C framed structure designed for seismic zone, Pre-construction anti-termite soil treatment for basement.
 Brickwork
 9" brickwork for exterior walls, 4.5" brickwork for interior walls with cement



9" brickwork for exterior walls, 4.5" brickwork for interior walls with cement plastering.

Vitrified tile (2' x 2') flooring covering the carpet area and antiskid



Flooring

Toilet

tile (1'X1') flooring covering the balcony and service area.

plain glass and grill.

■ L
■ Kitchen Black galaxy granite top with 1mm stainless steel sink, 2ft tiled wall.



Parryware wall mounted cascade coupled closet (white) & wash basin, Jaguar florentine C.P fittings,7ft tiled wall, PVC pipes for outlet sewage lines, CPVC pipes for concealed water li