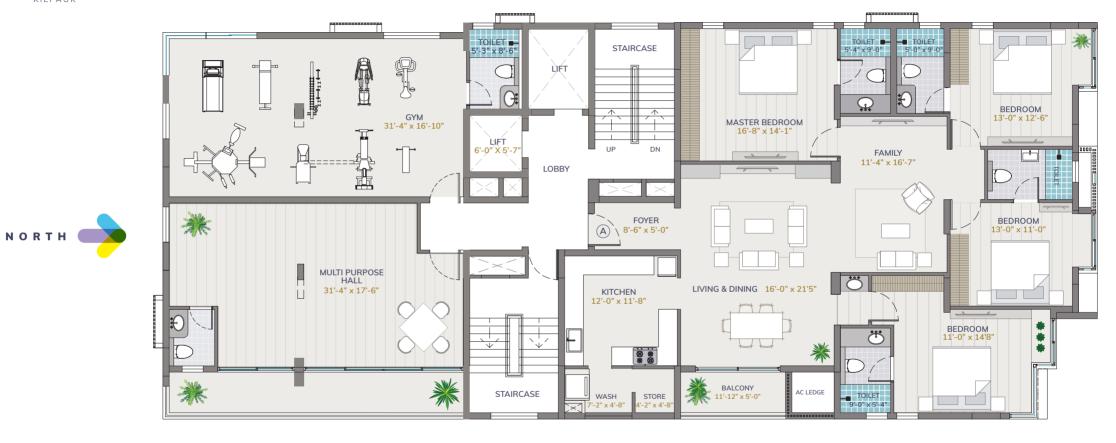

Site Plan

1<sup>ST</sup>-12<sup>TH</sup> FLOOR

TEYNAMPET . CHENNAI

Typical Floor

4 BHK (FLAT A) **2640** SQ.FT.

TEYNAMPET . CHENNAI

Typical Floor

3 BHK (FLAT B) **1855** SQ.FT.