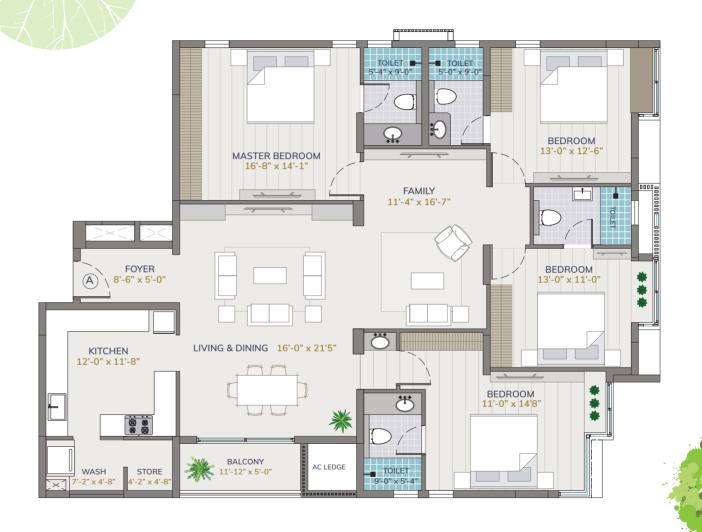

Site Plan

1<sup>ST</sup>-12<sup>TH</sup> FLOOR

TEYNAMPET . CHENNAI

Typical Floor

4 BHK (FLAT A) **2640** SQ.FT.

TEYNAMPET . CHENNAI

Typical Floor

3 BHK (FLAT B) **1855** SQ.FT.