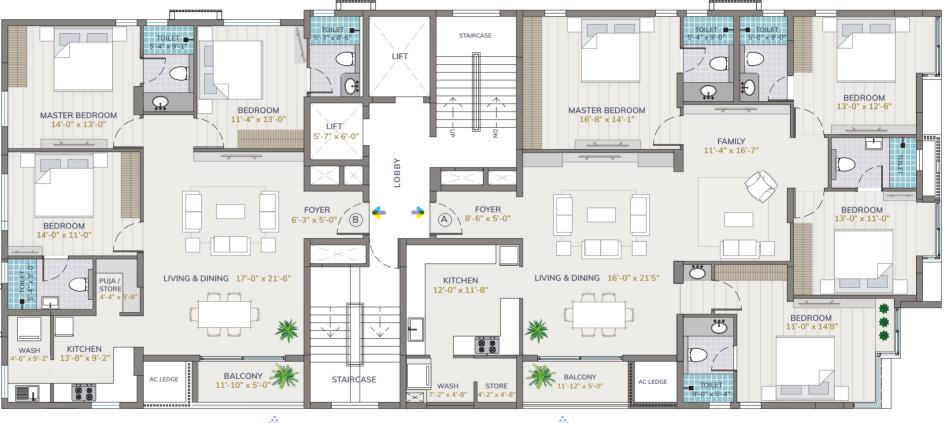

Site Plan

1<sup>ST</sup>-12<sup>TH</sup> FLOOR

TEYNAMPET . CHENNAI

Typical Floor

4 BHK (FLAT A) **2640** SQ.FT.

TEYNAMPET . CHENNAI

Typical Floor

3 BHK (FLAT B) **1855** SQ.FT.