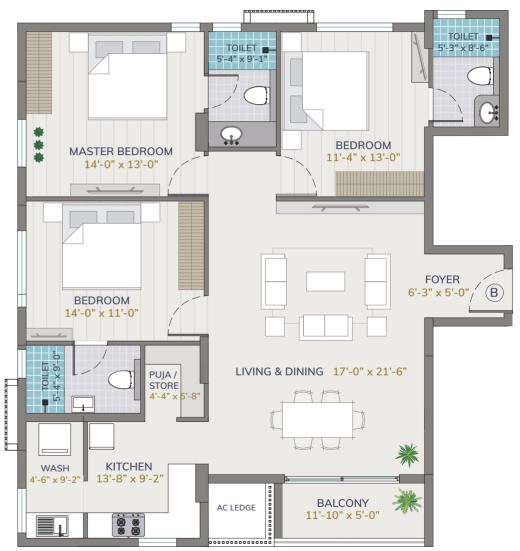

Site Plan

1<sup>ST</sup>-12<sup>TH</sup> FLOOR

TEYNAMPET . CHENNAI

Typical Floor

4 BHK (FLAT A) **2640** SQ.FT.

TEYNAMPET . CHENNAI

Typical Floor

3 BHK (FLAT B) **1855** SQ.FT.