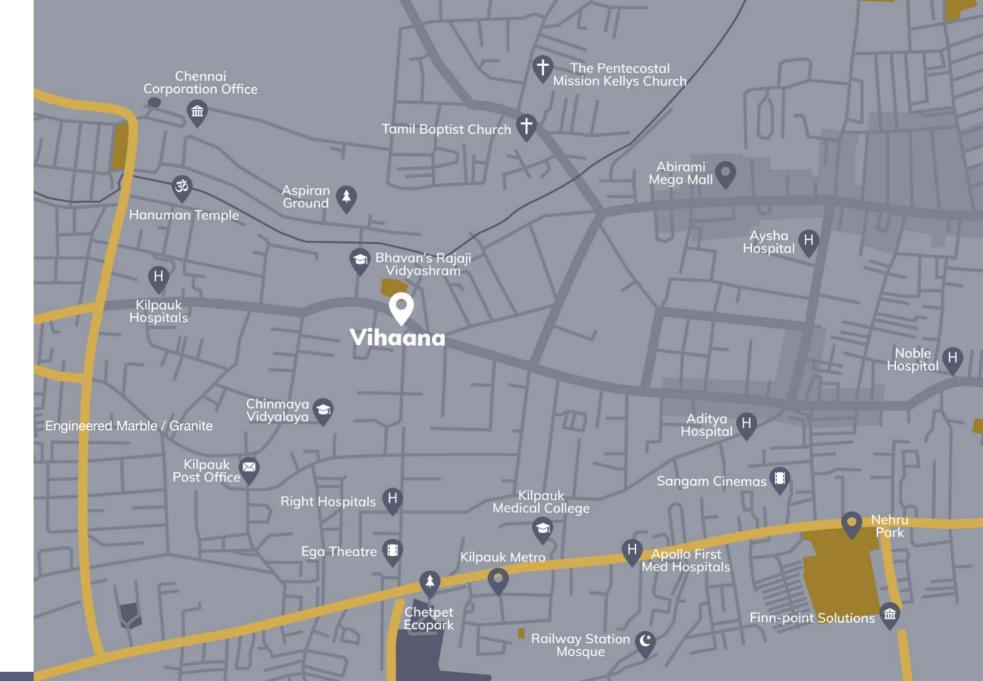

## Location

#### **Entertainment**

 Ampa Skywalk
 3 kms

 Sangam Cinemas
 2 kms

 VR Mall
 6.5 kms

#### Education

Bhavan's Rajaji Vidyashram - Opp the project
Kilpauk Medical College - 1.5 kms
Pachayappa's College - 1.5 kms
WCC College - 4 kms

#### Transport

 Kilpauk Metro
 1 km

 Egmore Railway Station
 4 kms

 Central Railway Station
 4 kms

 CMBT
 7 kms

 Chennai International Airport
 15 kms

#### Hospital

 Ayisha Hospital
 1 km

 Apollo FirstMed Hospital
 2 kms

 Kilpauk Meidcal College Hospital
 1.5 kms

 Kumaran Hospital
 2 kms

#### Site Address

Door #5 (225), Plot No. 2A & 2C Kilpauk Garden Road Opposite Bhavan's School Chennai - 600 010