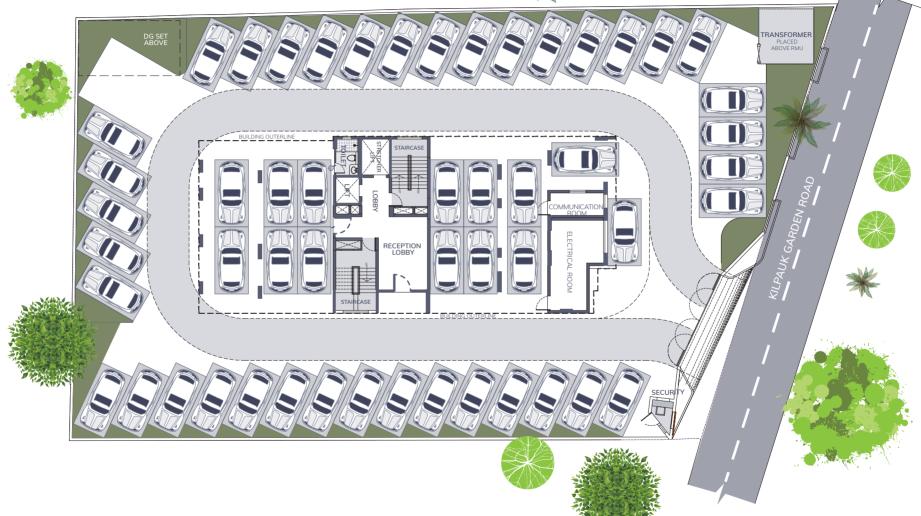

Site Plan

1<sup>ST</sup>-12<sup>TH</sup> FLOOR

TEYNAMPET . CHENNAI

Typical Floor

4 BHK (FLAT A) **2640** SQ.FT.

TEYNAMPET . CHENNAI

Typical Floor

3 BHK (FLAT B) **1855** SQ.FT.