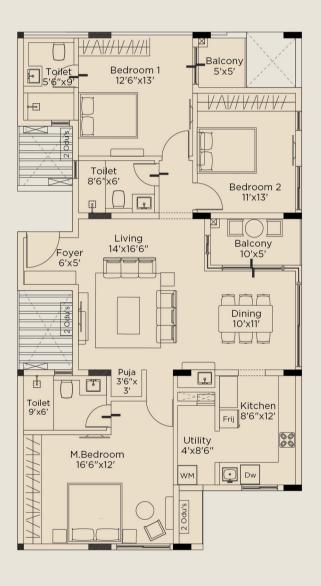

ving and all bedrooms









## COMMON AMENITIES & FEATURES

## CLUBHOUSE

GYM, Banquet Hall & Kids Play Area

## **AMENITIES**

2000W Power back for all the apartments

(Lights, Fans, Fridge & TV)

100% Power Back up for common areas, lifts & pumps

Solar lighting as per norms

Lifts with ARD & V-3F drive

Security cabins

Association room

Rain water harvesting

Toilets for drivers/Domestic help

Landscaped garden.

Water meters for all apartments (Digital)

Water treatment plant

Garbage collection room

HNS - Hydro pneumatic system

Drivers -Waiting area

Reticulated gas

CCTV Surveilance

Colour video door phone & Intercom

Access controlled doors

Access controlled boom barrier with RFID (for parking)

## SITE / STILT FLOOR







## TYPICAL

**FLOOR** 



## FOURTH FLOOR















## LOCATION





RERA No. TN/29/Building/0241/2022 dt. 29.6.2022



Corporate Office:

3, Mangesh Street, T. Nagar, Chennai - 600 017. Phone: 044 2434 6333

e-mail: info@appaswamy.com www.appaswamy.com Follow us on 🚱 💿

The information contained herein is subject to change and cannot form part of an offer or contract. While reasonable care has been taken in providing this information, the Developer and their appointed Marketing Agents cannot be held responsible for any inaccuracies or changes and any loss or damage (whether direct, special or consequential) arising therefrom. Room dimensions may have a variation of 1 inch from the sizes mentioned here.