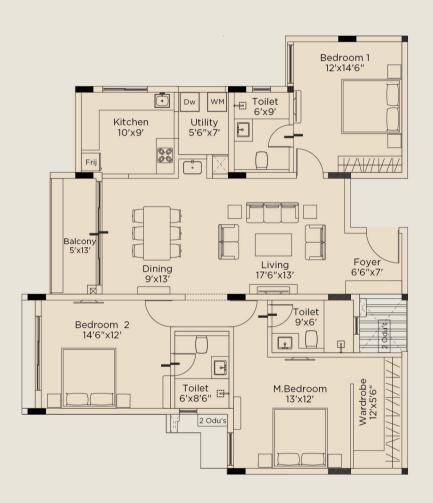

and all bedrooms









## COMMON AMENITIES & FEATURES

## CLUBHOUSE

GYM, Banquet Hall & Kids Play Area

## **AMENITIES**

2000W Power back for all the apartments

(Lights, Fans, Fridge & TV)

100% Power Back up for common areas, lifts & pumps

Solar lighting as per norms

Lifts with ARD & V-3F drive

Security cabins

Association room

Rain water harvesting

Toilets for drivers/Domestic help

Landscaped garden.

Water meters for all apartments (Digital)

Water treatment plant

Garbage collection room

HNS - Hydro pneumatic system

Drivers -Waiting area

Reticulated gas

CCTV Surveilance

Colour video door phone & Intercom

Access controlled doors

Access controlled boom barrier with RFID (for parking)

## SITE / STILT FLOOR







## TYPICAL

**FLOOR** 



## FOURTH FLOOR















## LOCATION





RERA No. TN/29/Building/0241/2022 dt. 29.6.2022



Corporate Office:

3, Mangesh Street, T. Nagar, Chennai - 600 017. Phone: 044 2434 6333

e-mail: info@appaswamy.com www.appaswamy.com Follow us on 🚱 💿

The information contained herein is subject to change and cannot form part of an offer or contract. While reasonable care has been taken in providing this information, the Developer and their appointed Marketing Agents cannot be held responsible for any inaccuracies or changes and any loss or damage (whether direct, special or consequential) arising therefrom. Room dimensions may have a variation of 1 inch from the sizes mentioned here.