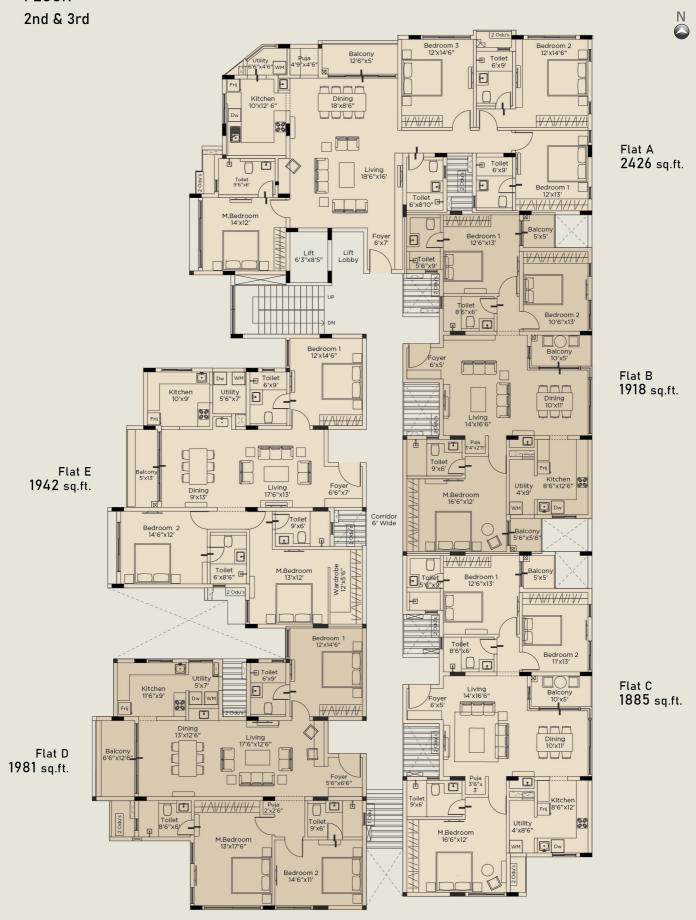

## TYPICAL

**FLOOR** 

# **ARCUS**

NO. OF FLOORS Stilt +

Stilt + 4 floors

NO. OF UNITS - 19 3 BHK - 15 nos | 4BHK - 4 nos