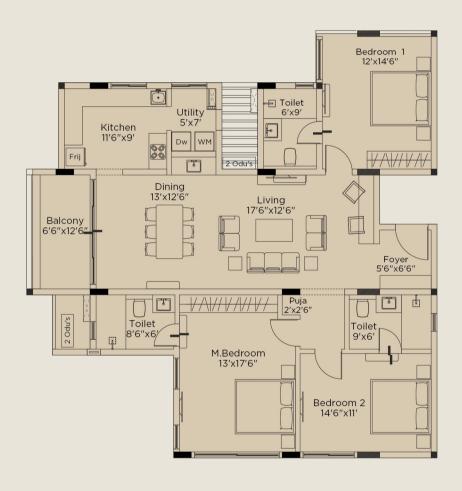

ng and all bedrooms









## COMMON AMENITIES & FEATURES

## CLUBHOUSE

GYM, Banquet Hall & Kids Play Area

## **AMENITIES**

2000W Power back for all the apartments

(Lights, Fans, Fridge & TV)

100% Power Back up for common areas, lifts & pumps

Solar lighting as per norms

Lifts with ARD & V-3F drive

Security cabins

Association room

Rain water harvesting

Toilets for drivers/Domestic help

Landscaped garden.

Water meters for all apartments (Digital)

Water treatment plant

Garbage collection room

HNS - Hydro pneumatic system

Drivers -Waiting area

Reticulated gas

CCTV Surveilance

Colour video door phone & Intercom

Access controlled doors

Access controlled boom barrier with RFID (for parking)

## SITE / STILT FLOOR







## TYPICAL

**FLOOR** 



## FOURTH FLOOR















## LOCATION





RERA No. TN/29/Building/0241/2022 dt. 29.6.2022



Corporate Office:

3, Mangesh Street, T. Nagar, Chennai - 600 017. Phone: 044 2434 6333

e-mail: info@appaswamy.com www.appaswamy.com Follow us on 🚱 💿

The information contained herein is subject to change and cannot form part of an offer or contract. While reasonable care has been taken in providing this information, the Developer and their appointed Marketing Agents cannot be held responsible for any inaccuracies or changes and any loss or damage (whether direct, special or consequential) arising therefrom. Room dimensions may have a variation of 1 inch from the sizes mentioned here.