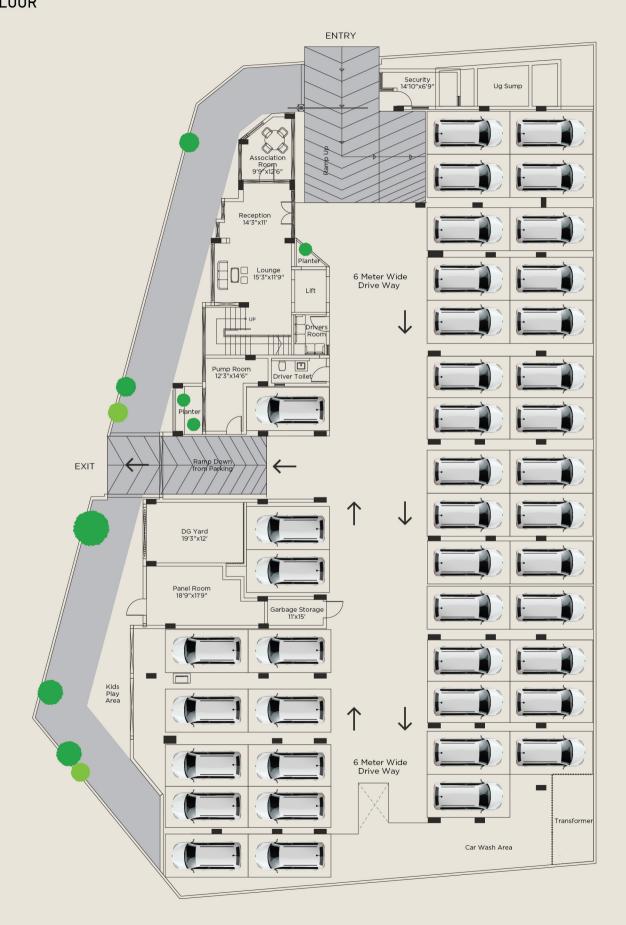

living / Dining and all bedrooms.

TELEVISION POINTS ~ Living and all bedrooms









## COMMON AMENITIES & FEATURES

## CLUBHOUSE

GYM, Banquet Hall & Kids Play Area

## **AMENITIES**

2000W Power back for all the apartments

(Lights, Fans, Fridge & TV)

100% Power Back up for common areas, lifts & pumps

Solar lighting as per norms

Lifts with ARD & V-3F drive

Security cabins

Association room

Rain water harvesting

Toilets for drivers/Domestic help

Landscaped garden.

Water meters for all apartments (Digital)

Water treatment plant

Garbage collection room

HNS - Hydro pneumatic system

Drivers -Waiting area

Reticulated gas

CCTV Surveilance

Colour video door phone & Intercom

Access controlled doors

Access controlled boom barrier with RFID (for parking)

## SITE / STILT FLOOR







## TYPICAL

**FLOOR** 



## FOURTH FLOOR















## LOCATION





RERA No. TN/29/Building/0241/2022 dt. 29.6.2022



Corporate Office:

3, Mangesh Street, T. Nagar, Chennai - 600 017. Phone: 044 2434 6333

e-mail: info@appaswamy.com www.appaswamy.com Follow us on 🚱 💿

The information contained herein is subject to change and cannot form part of an offer or contract. While reasonable care has been taken in providing this information, the Developer and their appointed Marketing Agents cannot be held responsible for any inaccuracies or changes and any loss or damage (whether direct, special or consequential) arising therefrom. Room dimensions may have a variation of 1 inch from the sizes mentioned here.