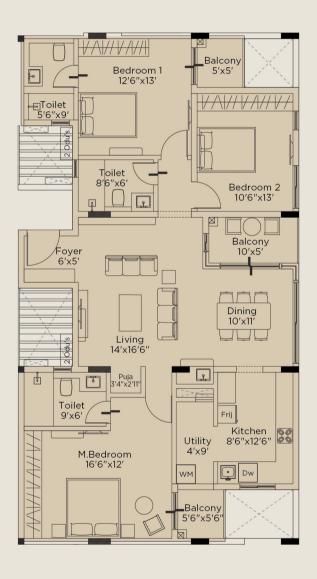

# **ARCUS**

NO. OF FLOORS Stilt +

Stilt + 4 floors

NO. OF UNITS - 19 3 BHK - 15 nos | 4BHK - 4 nos