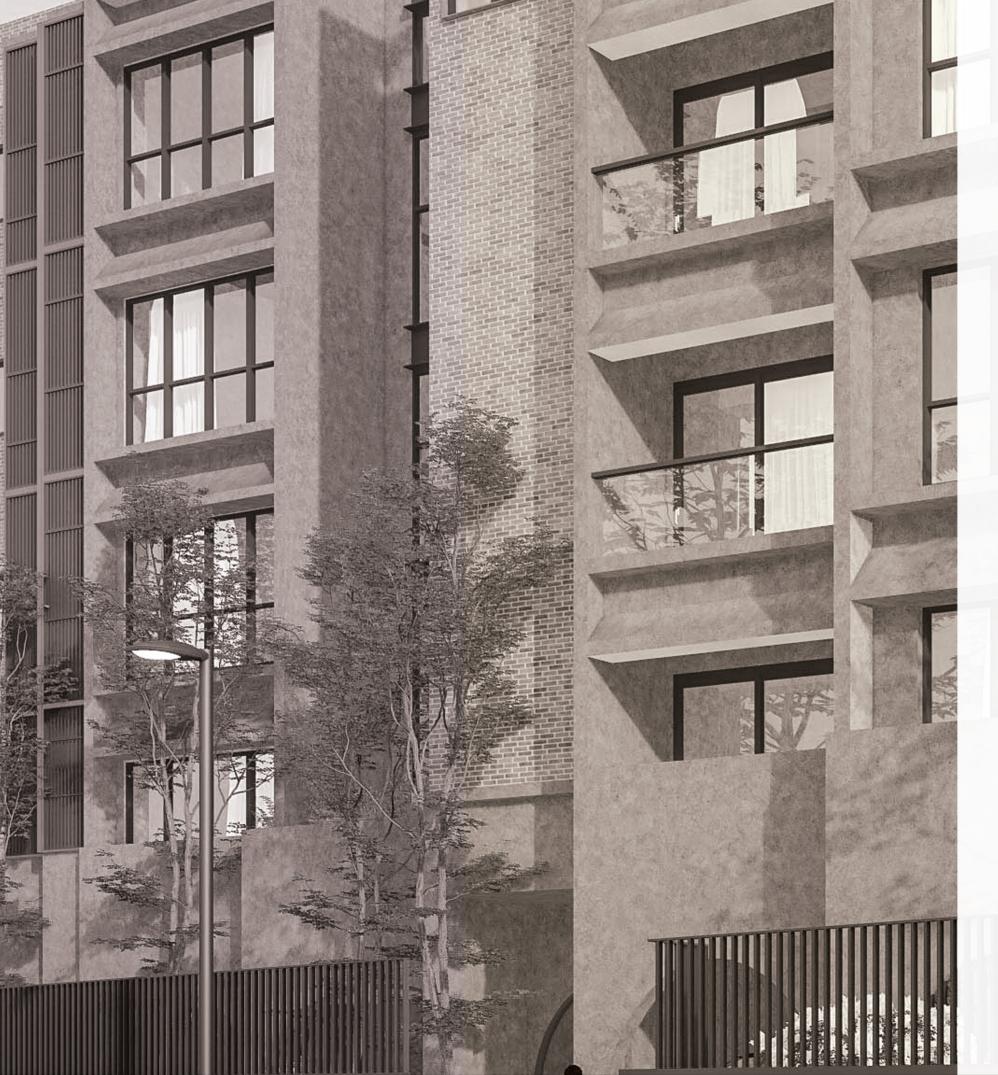

## FINER DETAILS

Bathroom doors ~ Lamination on the inner side of doors

All wooden fittings to be treated for termite

WINDOWS ~ Aluminium - Double glazed glass

**BALCONY** ~ Glass with aluminium railing

ELECTRICAL ~ 3-Phase with individual meters
Panasonic / Legrand or equivalent modular switches
2-way switches for lights and fans in all bedrooms.
SIEMENS / Equivalent ELCB tripper in each flat.