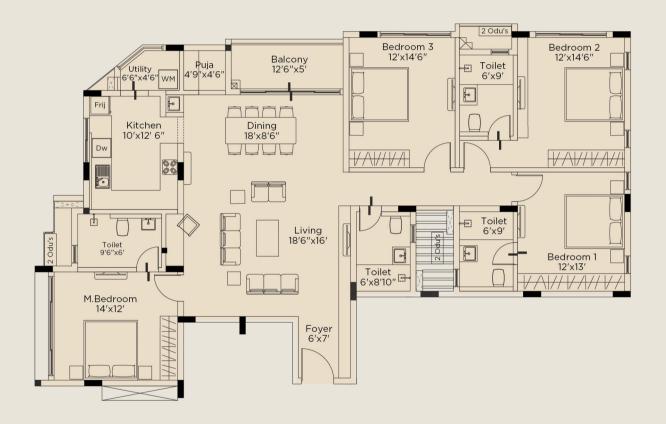

# **ARCUS**

NO. OF FLOORS Stilt +

Stilt + 4 floors

NO. OF UNITS - 19 3 BHK - 15 nos | 4BHK - 4 nos