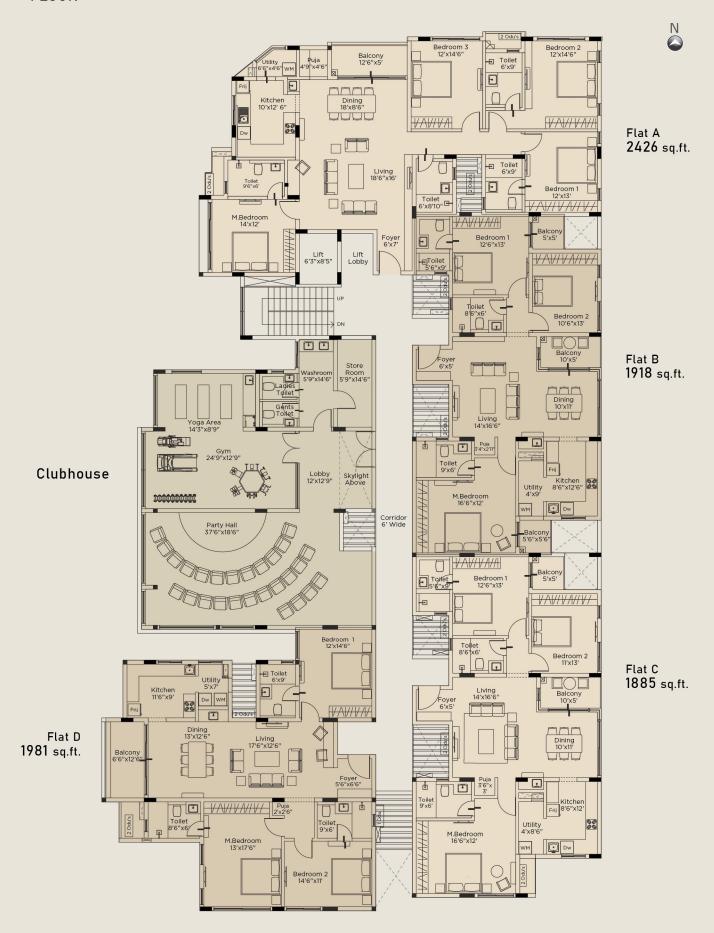

NTS ~ Living and all bedrooms









## COMMON AMENITIES & FEATURES

## CLUBHOUSE

GYM, Banquet Hall & Kids Play Area

## **AMENITIES**

2000W Power back for all the apartments

(Lights, Fans, Fridge & TV)

100% Power Back up for common areas, lifts & pumps

Solar lighting as per norms

Lifts with ARD & V-3F drive

Security cabins

Association room

Rain water harvesting

Toilets for drivers/Domestic help

Landscaped garden.

Water meters for all apartments (Digital)

Water treatment plant

Garbage collection room

HNS - Hydro pneumatic system

Drivers -Waiting area

Reticulated gas

CCTV Surveilance

Colour video door phone & Intercom

Access controlled doors

Access controlled boom barrier with RFID (for parking)

## SITE / STILT FLOOR







## TYPICAL

**FLOOR** 



## FOURTH FLOOR















## LOCATION





RERA No. TN/29/Building/0241/2022 dt. 29.6.2022



Corporate Office:

3, Mangesh Street, T. Nagar, Chennai - 600 017. Phone: 044 2434 6333

e-mail: info@appaswamy.com www.appaswamy.com Follow us on 🚱 💿

The information contained herein is subject to change and cannot form part of an offer or contract. While reasonable care has been taken in providing this information, the Developer and their appointed Marketing Agents cannot be held responsible for any inaccuracies or changes and any loss or damage (whether direct, special or consequential) arising therefrom. Room dimensions may have a variation of 1 inch from the sizes mentioned here.