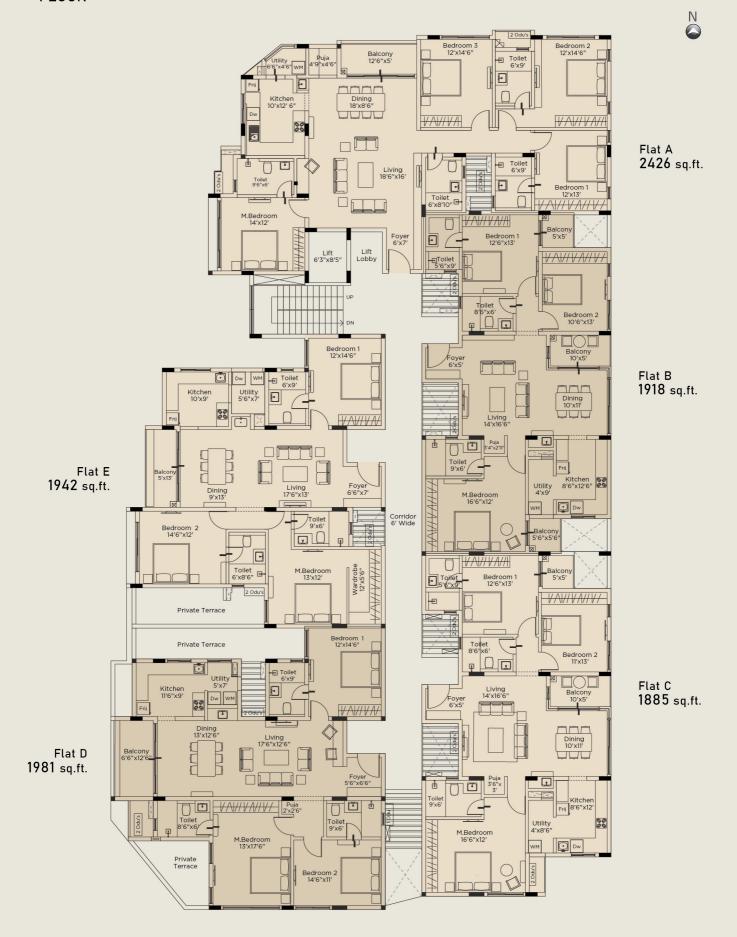

## TYPICAL

**FLOOR** 

# **ARCUS**

NO. OF FLOORS Stilt +

Stilt + 4 floors

NO. OF UNITS - 19 3 BHK - 15 nos | 4BHK - 4 nos