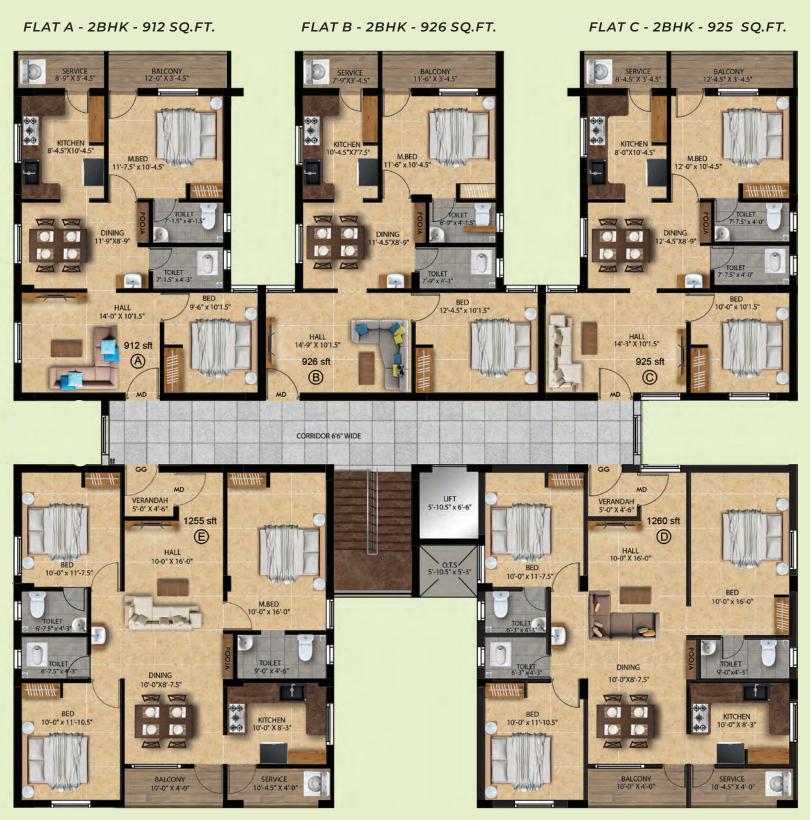

# JEYAM'S CASTLE

"Noble residence,
where regal charm intertwines
with modern elegance
at the heart of
Jeyam's Empire."

Embrace the **epitome** of luxury

FLAT D - 2BHK - 1096 SQ.FT.

#### **Exclusive Features**

**VIDEO DOOR PHONE** 

Feel the **tranquility** in every direction

FLAT D - 3BHK - 1260 SQ.FT.