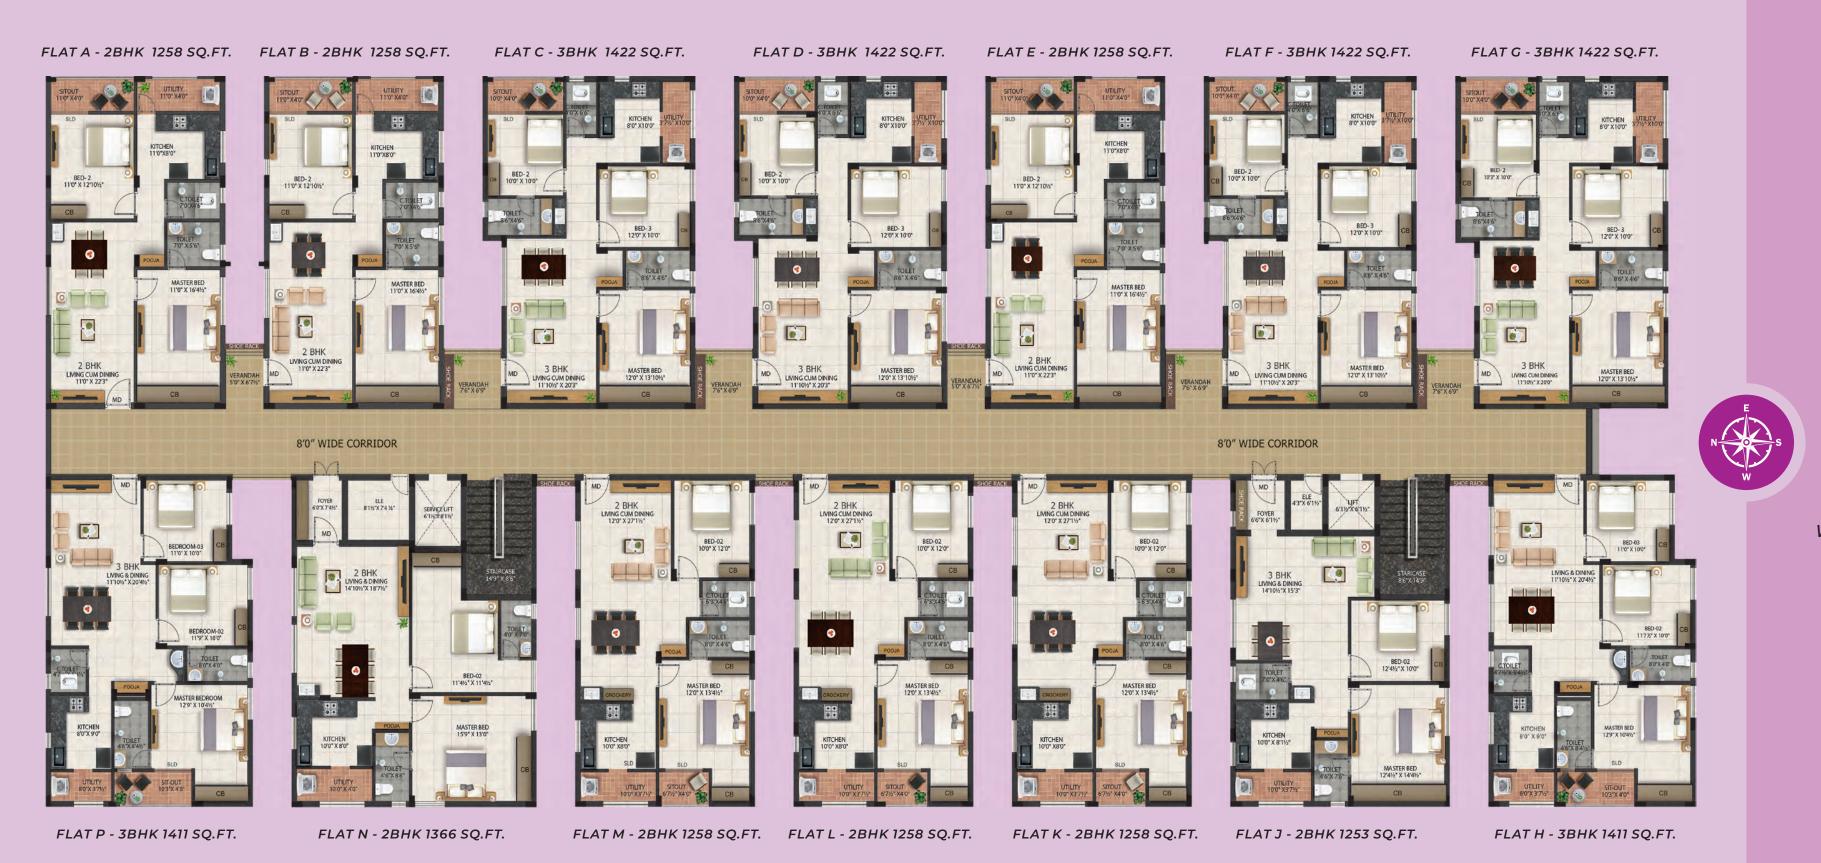

In a first-of-its-kind venture for downtown Trichy, Jeyam's Empire redefines gated community living. Each apartment plan is diligently crafted with independent walls, ensuring not only a luxurious Roman living experience but also adherence to Vasthu. All construction materials used in this project are branded with ISI mark and are quality certified, and the entire project is managed directly by our own qualified engineers and architects without using any intermediaries.