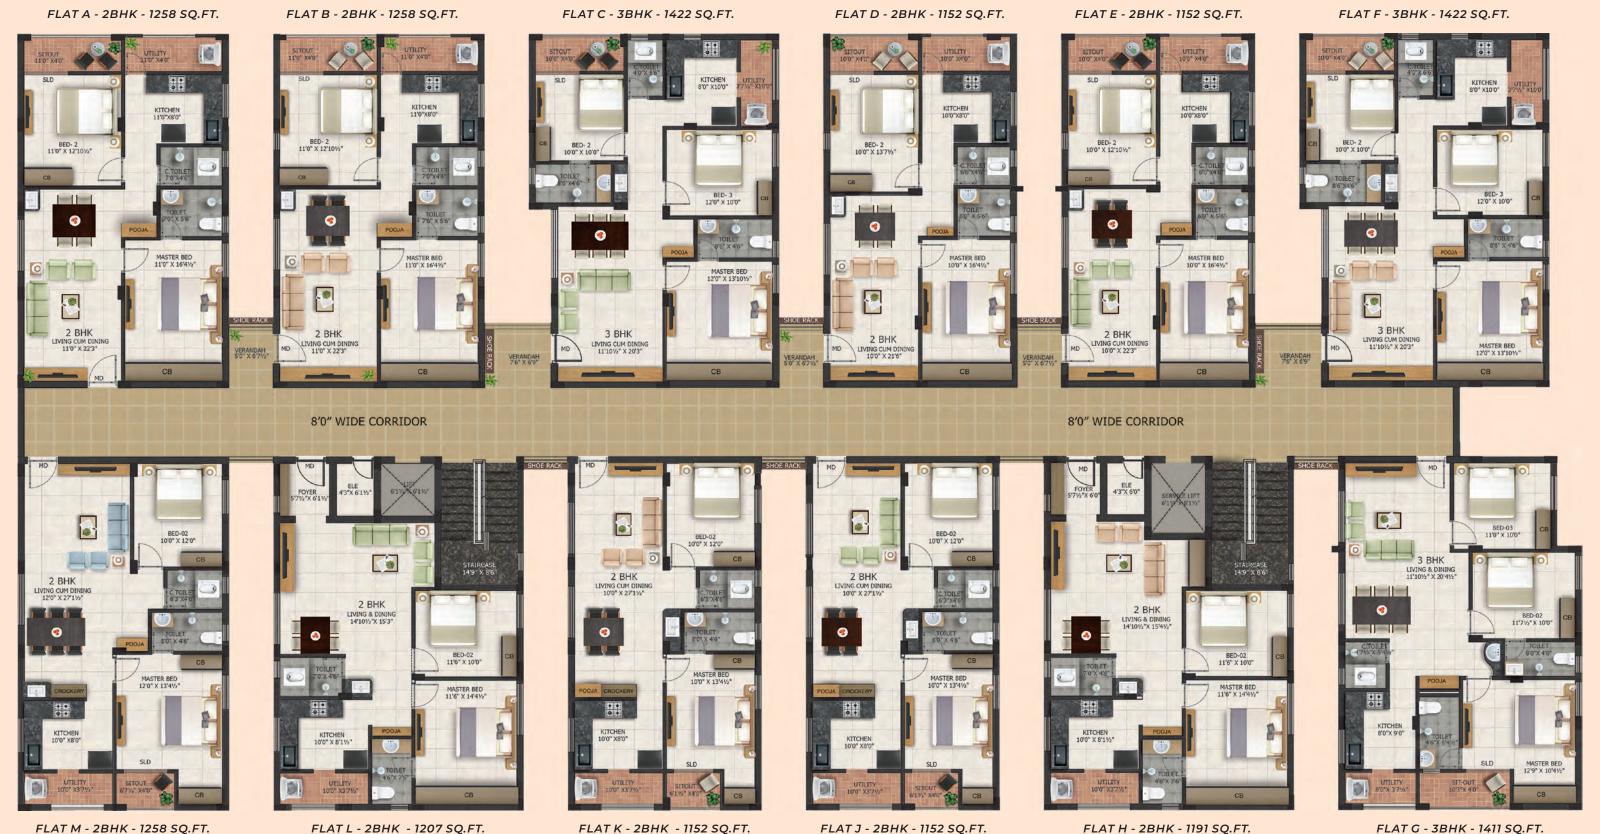

# JEYAM'S CASTLE

"Noble residence,
where regal charm intertwines
with modern elegance
at the heart of
Jeyam's Empire."

Embrace the **epitome** of luxury

FLAT D - 2BHK - 1096 SQ.FT.

#### **Exclusive Features**

**VIDEO DOOR PHONE** 

Feel the **tranquility** in every direction

FLAT D - 3BHK - 1260 SQ.FT.