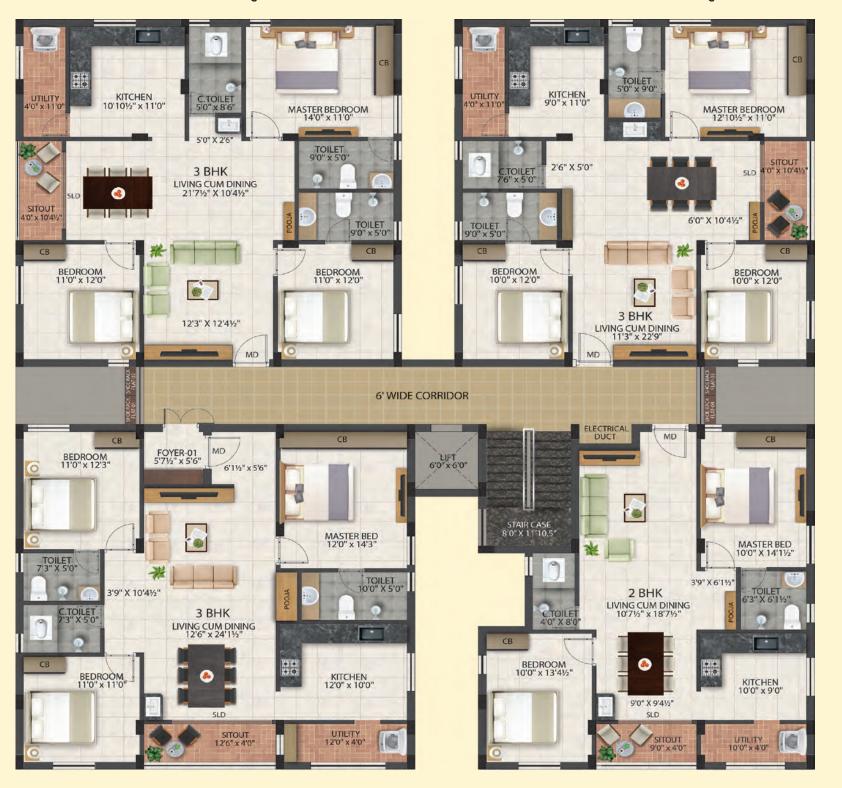

# JEYAM'S CASTLE

"Noble residence,
where regal charm intertwines
with modern elegance
at the heart of
Jeyam's Empire."

Embrace the **epitome** of luxury

FLAT D - 2BHK - 1096 SQ.FT.

#### **Exclusive Features**

**VIDEO DOOR PHONE** 

Feel the **tranquility** in every direction

FLAT D - 3BHK - 1260 SQ.FT.