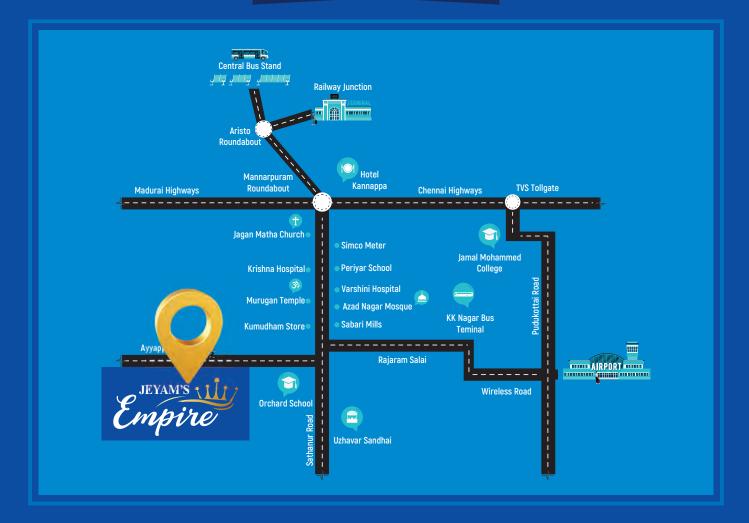

#### MEMBER OF

Site Location

Site Address: Pandian Salai (Near Orchard School), LIC Colony, KK Nagar, Trichy - 620 021.

Corporate office: Jeyam's Fortune Square, 4th Floor, 124 EVR Road, Puthur 4 Road, Trichy - 620 017.