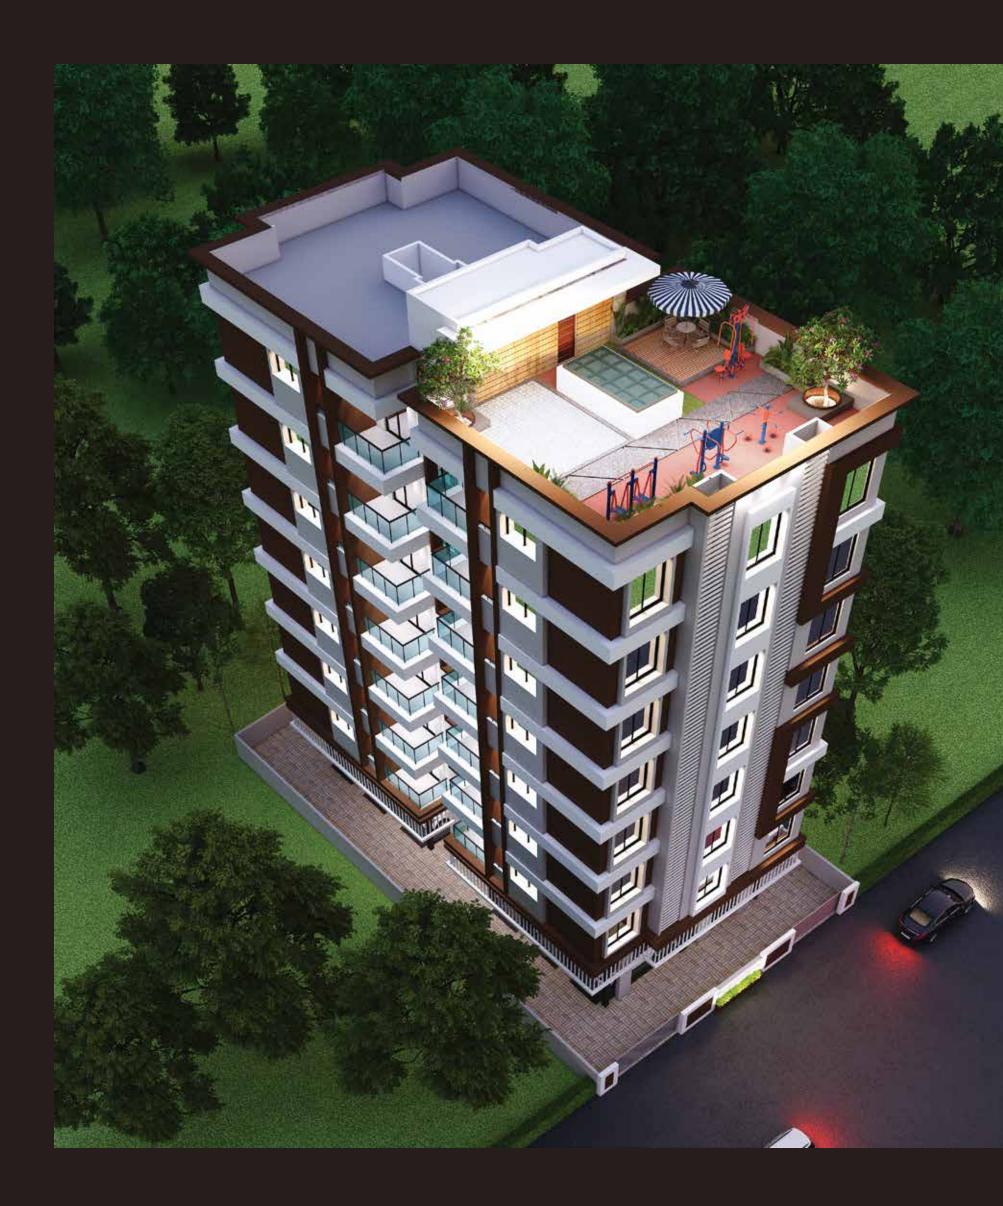

#### COMMON SPECIFICATIONS

- Lift (Johnson or equivalent)
- Backup for Staircase and Parking Area with Lift
- CCTV Camera for Parking and Entrance Area
- Terrace Garden with Lift Stop at Terrace
- Rainwater Harvesting System
- Firefighting System
- Solar Connection for Bathroom

## Class. Comforf. Care

Every square foot is thoughtfully planned for you. Every home is a fusion of beauty and functionality. With an elegant design, coupled with the finest of fittings, you will fall in love with the spaces. The maximum sunlight and ventilation will amplify the delight. Attention to every little detail ensures reflects our care for you. At Snehal Apartment, joys are forever.