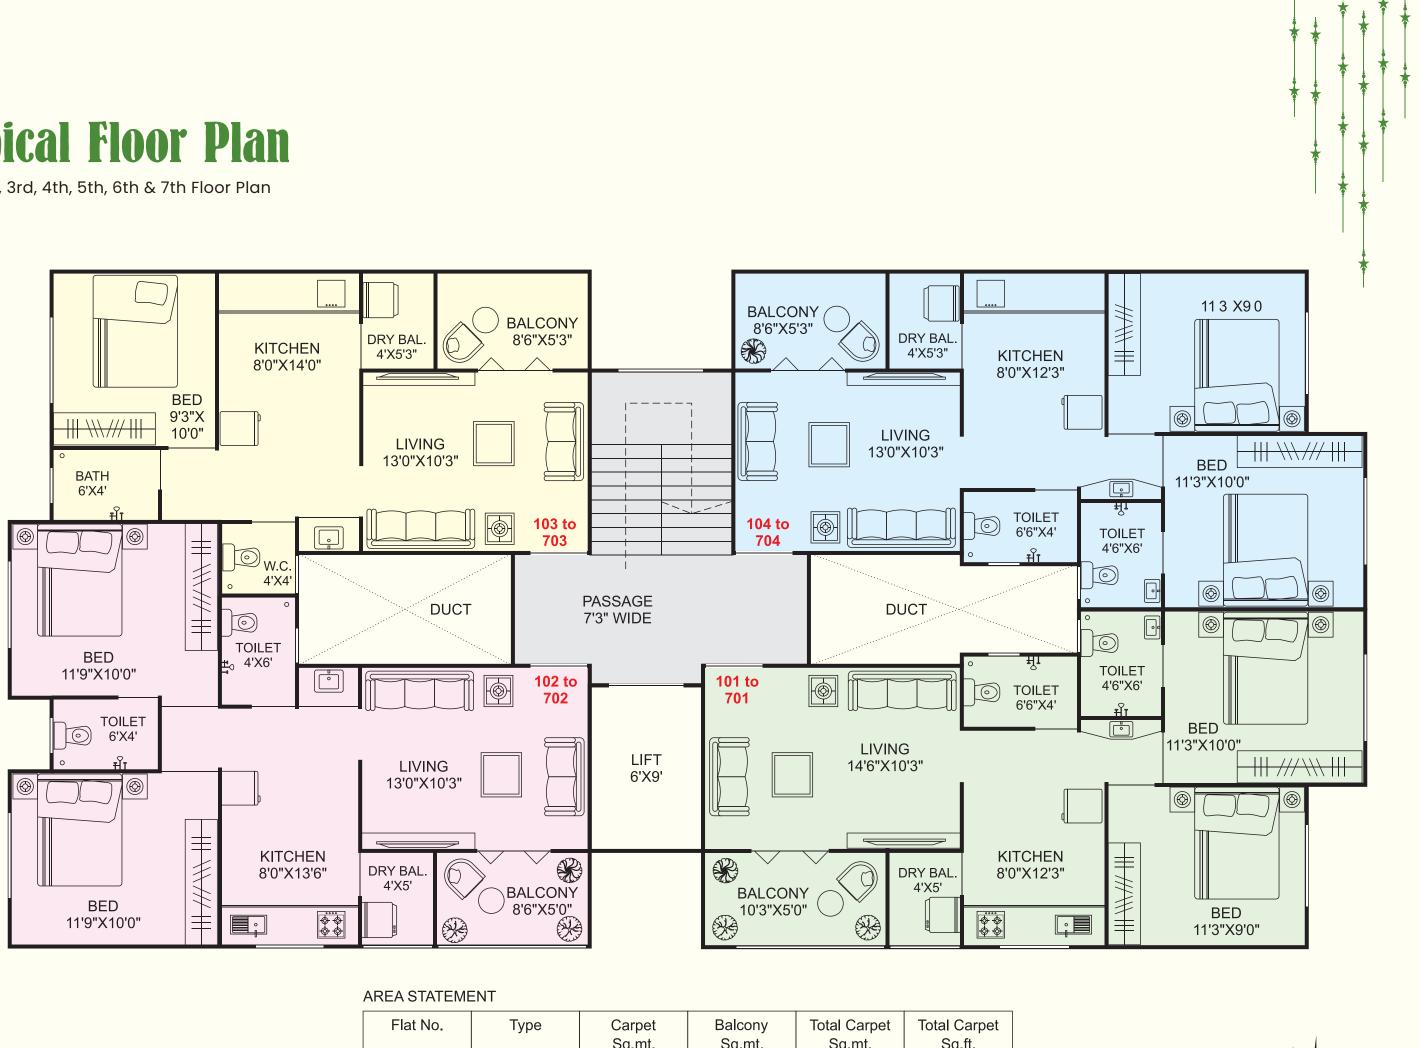

### **Typical Floor Plan**

1st, 2nd, 3rd, 4th, 5th, 6th & 7th Floor Plan

| Flat No.   | Туре  | Carpet<br>Sq.mt. | Balcony<br>Sq.mt. | Total Carpet<br>Sq.mt. | Total Carpet<br>Sq.ft. |
|------------|-------|------------------|-------------------|------------------------|------------------------|
| 101 to 701 | 2-BHK | 37.76            | 20.09             | 57.85                  | 622.70                 |
| 102 to 702 | 2-BHK | 39.62            | 18.50             | 58.12                  | 625.60                 |
| 103 to 703 | 1-BHK | 30.38            | 13.75             | 44.13                  | 475.02                 |
| 104 to 704 | 2-BHK | 35.99            | 19.50             | 55.49                  | 597.29                 |

Note: • The carpet area of the unit mentioned is the usable flat area, after excluding external walls, but including the area under internal partition walls, as defined in the Real Estate (Regulation and Development) act. as shown in circular No. 4/2017 (MahaRera/ Secy/ File No. 27/84/2017) of MahaRera dated: 14/06/2017. • For internal room dimensions written in sale plan is as per sanction plans. • Furniture shown in the sale plan are indicative and as per the design imagination of the Architect.