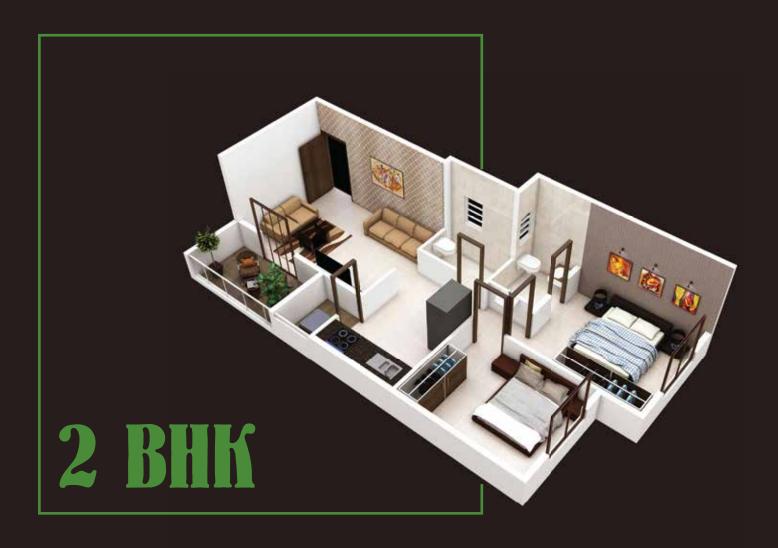

### **Typical Floor Plan**

1st, 2nd, 3rd, 4th, 5th, 6th & 7th Floor Plan

| Flat No.   | Туре  | Carpet<br>Sq.mt. | Balcony<br>Sq.mt. | Total Carpet<br>Sq.mt. | Total Carpet<br>Sq.ft. |
|------------|-------|------------------|-------------------|------------------------|------------------------|
| 101 to 701 | 2-BHK | 37.76            | 20.09             | 57.85                  | 622.70                 |
| 102 to 702 | 2-BHK | 39.62            | 18.50             | 58.12                  | 625.60                 |
| 103 to 703 | 1-BHK | 30.38            | 13.75             | 44.13                  | 475.02                 |
| 104 to 704 | 2-BHK | 35.99            | 19.50             | 55.49                  | 597.29                 |