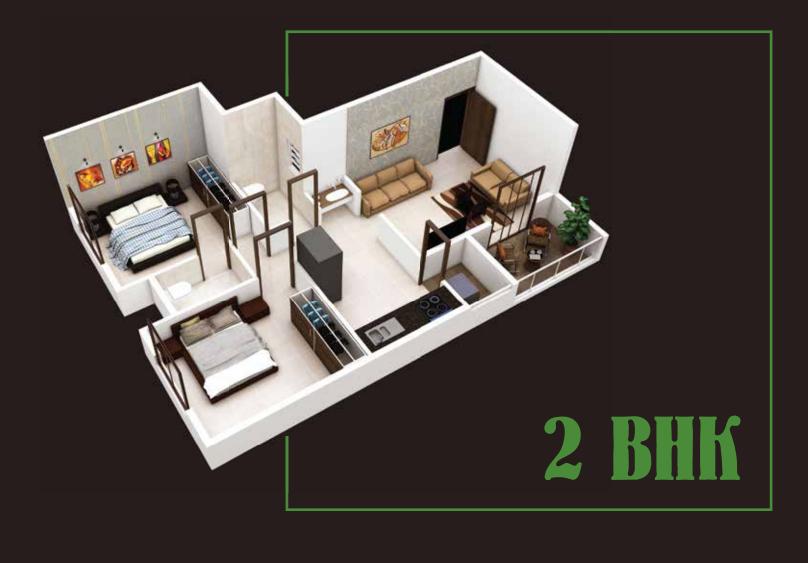

### **Typical Floor Plan**

1st, 2nd, 3rd, 4th, 5th, 6th & 7th Floor Plan

| Flat No.   | Туре  | Carpet<br>Sq.mt. | Balcony<br>Sq.mt. | Total Carpet<br>Sq.mt. | Total Carpet<br>Sq.ft. |
|------------|-------|------------------|-------------------|------------------------|------------------------|
| 101 to 701 | 2-BHK | 37.76            | 20.09             | 57.85                  | 622.70                 |
| 102 to 702 | 2-BHK | 39.62            | 18.50             | 58.12                  | 625.60                 |
| 103 to 703 | 1-BHK | 30.38            | 13.75             | 44.13                  | 475.02                 |
| 104 to 704 | 2-BHK | 35.99            | 19.50             | 55.49                  | 597.29                 |