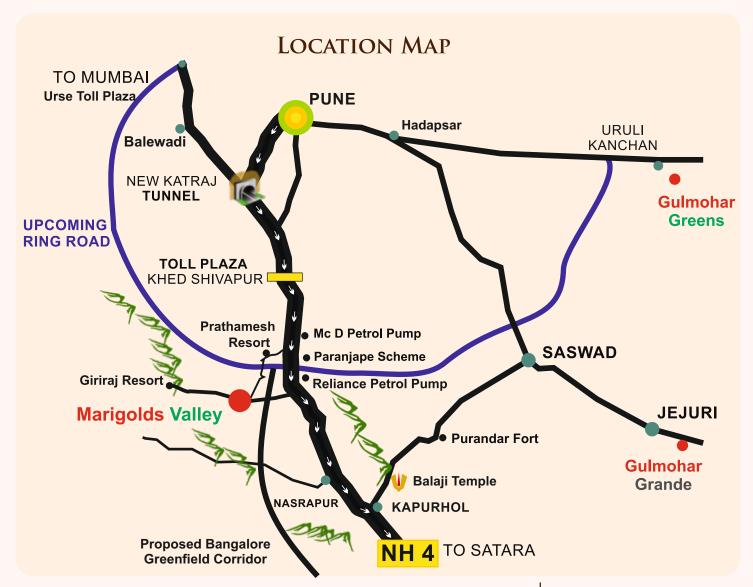

## O LOCATION ADVANTAGES ()

Commercial Belt

Pune Banglore Highway

Pollution Free Atmosphere

Black Fertile Land

Green Field Corridor

NH 4 Highway

Khed Shivapur

Navale Bridge

Katraj

Warje

Office: 4th Floor, Aria Tower, Above PNB Bank, Opp. KFC, Baner Rd. Pune - 411 045.

info@castledreamsspace.com | www.castledreamsspace.com